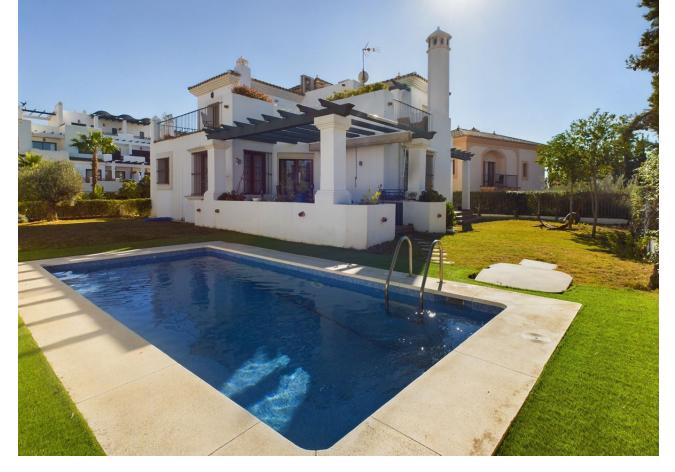

EXCEPTIONAL VILLA FOR SALE IN ESTEPONA!! We are delighted to present this beautiful Villa located on the edge of a prestigious golf course between San Pedro de Alcantara and Estepona on the New Golden Mile. Refurbished and maintained to the highest standard, this house has so many unusual features consisting of both a modern and classic Spanish styles. The most interesting is the Moorish style patio in the heart of the villa which allows so much light to enter the whole house. The house flows beautifully with an entrance hall into a modern kitchen that is open plan into the dining room. Then we enter the living room which has a charming fireplace and high ceilings. This level also includes a guest half bathroom and an spacious en-suite bedroom with French doors out to the garden. Downstairs you will find a large entertaining room which can be screened off, another bedroom and bathroom, and a laundry room allowing so much light into this lower level. With independent access, this could be an ideal guest accommodation. A large two-car garage also offers lots of storage space. On the upper floor there are two en-suite bedrooms which lead to large wrap around terrace. Ideal for enjoying the sunshine and relaxing with the stunning views to the golf and sea as well as a glimpse of Gibraltar! This villa is detached and with its own swimming pool - perfect for a lock up and leave holiday home or permanent family home. Call us for a viewing now!