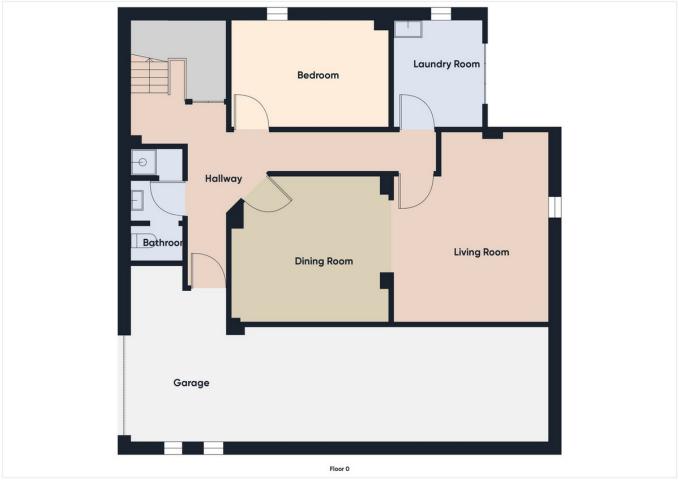

EXCEPTIONAL VILLA FOR SALE IN ESTEPONA!! We are delighted to present this beautiful Villa located on the edge of a prestigious golf course between San Pedro de Alcantara and Estepona on the New Golden Mile. Refurbished and maintained to the highest standard, this house has so many unusual features consisting of both a modern and classic Spanish styles. The most interesting is the Moorish style patio in the heart of the villa which allows so much light to enter the whole house. The house flows beautifully with an entrance hall into a modern kitchen that is open plan into the dining room. Then we enter the living room which has a charming fireplace and high ceilings. This level also includes a guest half bathroom and an spacious en-suite bedroom with French doors out to the garden. Downstairs you will find a large entertaining room which can be screened off, another bedroom and bathroom, and a laundry room allowing so much light into this lower level. With independent access, this could be an ideal guest accommodation. A large two-car garage also offers lots of storage space. On the upper floor there are two en-suite bedrooms which lead to large wrap around terrace. Ideal for enjoying the sunshine and relaxing with the stunning views to the golf and sea as well as a glimpse of Gibraltar! This villa is detached and with its own swimming pool - perfect for a lock up and leave holiday home or permanent family home. Call us for a viewing now!