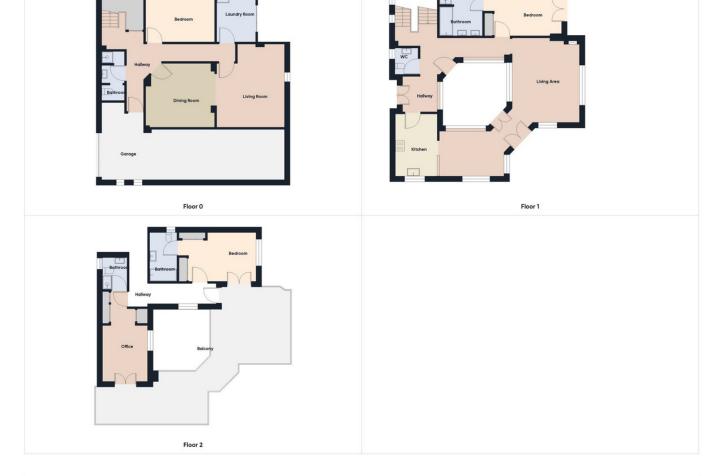

EXCEPTIONAL VILLA FOR SALE IN ESTEPONA!! We are delighted to present this beautiful Villa located on the edge of a prestigious golf course between San Pedro de Alcantara and Estepona on the New Golden Mile. Refurbished and maintained to the highest standard, this house has so many unusual features consisting of both a modern and classic Spanish styles. The most interesting is the Moorish style patio in the heart of the villa which allows so much light to enter the whole house. The house flows beautifully with an entrance hall into a modern kitchen that is open plan into the dining room. Then we enter the living room which has a charming fireplace and high ceilings. This level also includes a guest half bathroom and an spacious en-suite bedroom with French doors out to the garden. Downstairs you will find a large entertaining room which can be screened off, another bedroom and bathroom, and a laundry room allowing so much light into this lower level. With independent access, this could be an ideal guest accommodation. A large two-car garage also offers lots of storage space. On the upper floor there are two en-suite bedrooms which lead to large wrap around terrace. Ideal for enjoying the sunshine and relaxing with the stunning views to the golf and sea as well as a glimpse of Gibraltar! This villa is detached and with its own swimming pool - perfect for a lock up and leave holiday home or permanent family home. Call us for a viewing now!