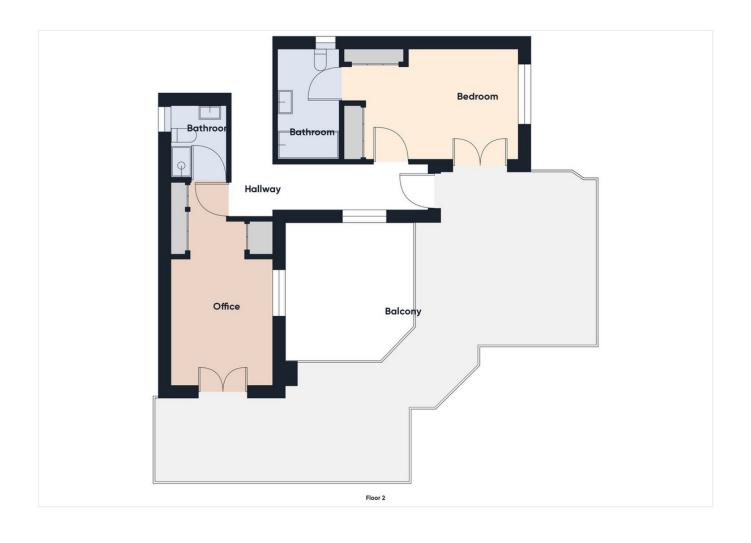

EXCEPTIONAL VILLA FOR SALE IN ESTEPONA!! We are delighted to present this beautiful Villa located on the edge of a prestigious golf course between San Pedro de Alcantara and Estepona on the New Golden Mile. Refurbished and maintained to the highest standard, this house has so many unusual features consisting of both a modern and classic Spanish styles. The most interesting is the Moorish style patio in the heart of the villa which allows so much light to enter the whole house. The house flows beautifully with an entrance hall into a modern kitchen that is open plan into the dining room. Then we enter the living room which has a charming fireplace and high ceilings. This level also includes a guest half bathroom and an spacious en-suite bedroom with French doors out to the garden. Downstairs you will find a large entertaining room which can be screened off, another bedroom and bathroom, and a laundry room allowing so much light into this lower level. With independent access, this could be an ideal guest accommodation. A large two-car garage also offers lots of storage space. On the upper floor there are two en-suite bedrooms which lead to large wrap around terrace. Ideal for enjoying the sunshine and relaxing with the stunning views to the golf and sea as well as a glimpse of Gibraltar! This villa is detached and with its own swimming pool - perfect for a lock up and leave holiday home or permanent family home. Call us for a viewing now!