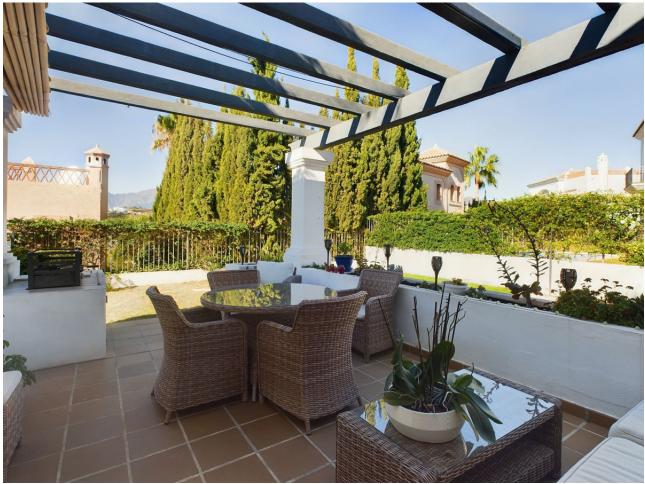

EXCEPTIONAL VILLA FOR SALE IN ESTEPONA!! We are delighted to present this beautiful Villa located on the edge of a prestigious golf course between San Pedro de Alcantara and Estepona on the New Golden Mile. Refurbished and maintained to the highest standard, this house has so many unusual features consisting of both a modern and classic Spanish styles. The most interesting is the Moorish style patio in the heart of the villa which allows so much light to enter the whole house. The house flows beautifully with an entrance hall into a modern kitchen that is open plan into the dining room. Then we enter the living room which has a charming fireplace and high ceilings. This level also includes a guest half bathroom and an spacious en-suite bedroom with French doors out to the garden. Downstairs you will find a large entertaining room which can be screened off, another bedroom and bathroom, and a laundry room allowing so much light into this lower level. With independent access, this could be an ideal guest accommodation. A large two-car garage also offers lots of storage space. On the upper floor there are two en-suite bedrooms which lead to large wrap around terrace. Ideal for enjoying the sunshine and relaxing with the stunning views to the golf and sea as well as a glimpse of Gibraltar! This villa is detached and with its own swimming pool - perfect for a lock up and leave holiday home or permanent family home. Call us for a viewing now!

| Setting Close To Shops Close To Town Close To Schools Urbanisation | Orientation South West West                       | Condition Excellent Good                                                                                                                                              | <b>Pool</b> Private                      |
|--------------------------------------------------------------------|---------------------------------------------------|-----------------------------------------------------------------------------------------------------------------------------------------------------------------------|------------------------------------------|
| Climate Control  Air Conditioning  Hot A/C  Cold A/C  Fireplace    | Views Mountain Golf Garden Pool                   | Features Covered Terrace Fitted Wardrobes Private Terrace WiFi Games Room Storage Room Utility Room Ensuite Bathroom Marble Flooring Barbeque Double Glazing Basement | Kitchen Fully Fitted                     |
| Garden Private Easy Maintenance                                    | Security Electric Blinds Entry Phone Alarm System | Parking Garage Street Private                                                                                                                                         | Category Golf Luxury Resale Contemporary |