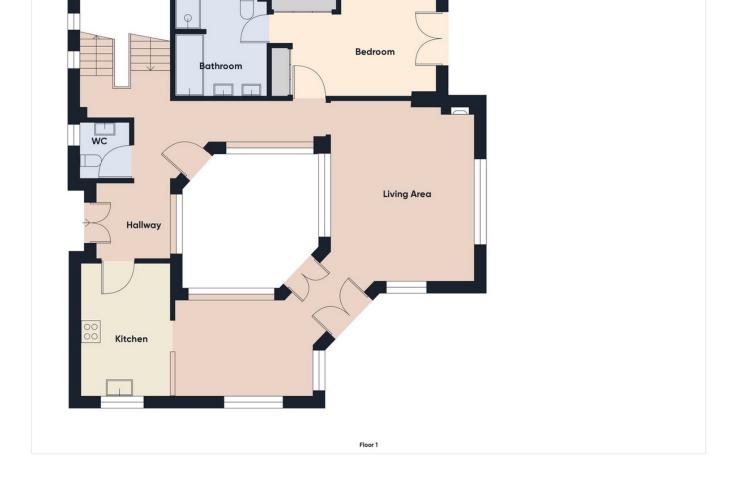

EXCEPTIONAL VILLA FOR SALE IN ESTEPONA!! We are delighted to present this beautiful Villa located on the edge of a prestigious golf course between San Pedro de Alcantara and Estepona on the New Golden Mile. Refurbished and maintained to the highest standard, this house has so many unusual features consisting of both a modern and classic Spanish styles. The most interesting is the Moorish style patio in the heart of the villa which allows so much light to enter the whole house. The house flows beautifully with an entrance hall into a modern kitchen that is open plan into the dining room. Then we enter the living room which has a charming fireplace and high ceilings. This level also includes a guest half bathroom and an spacious en-suite bedroom with French doors out to the garden. Downstairs you will find a large entertaining room which can be screened off, another bedroom and bathroom, and a laundry room allowing so much light into this lower level. With independent access, this could be an ideal guest accommodation. A large two-car garage also offers lots of storage space. On the upper floor there are two en-suite bedrooms which lead to large wrap around terrace. Ideal for enjoying the sunshine and relaxing with the stunning views to the golf and sea as well as a glimpse of Gibraltar! This villa is detached and with its own swimming pool - perfect for a lock up and leave holiday home or permanent family home. Call us for a viewing now!