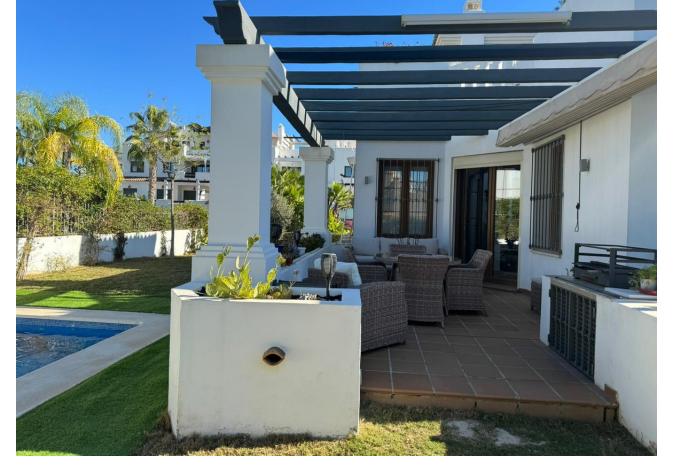

EXCEPTIONAL VILLA FOR SALE IN ESTEPONA!! We are delighted to present this beautiful Villa located on the edge of a prestigious golf course between San Pedro de Alcantara and Estepona on the New Golden Mile. Refurbished and maintained to the highest standard, this house has so many unusual features consisting of both a modern and classic Spanish styles. The most interesting is the Moorish style patio in the heart of the villa which allows so much light to enter the whole house. The house flows beautifully with an entrance hall into a modern kitchen that is open plan into the dining room. Then we enter the living room which has a charming fireplace and high ceilings. This level also includes a guest half bathroom and an spacious en-suite bedroom with French doors out to the garden. Downstairs you will find a large entertaining room which can be screened off, another bedroom and bathroom, and a laundry room allowing so much light into this lower level. With independent access, this could be an ideal guest accommodation. A large two-car garage also offers lots of storage space. On the upper floor there are two en-suite bedrooms which lead to large wrap around terrace. Ideal for enjoying the sunshine and relaxing with the stunning views to the golf and sea as well as a glimpse of Gibraltar! This villa is detached and with its own swimming pool - perfect for a lock up and leave holiday home or permanent family home. Call us for a viewing now!

| Setting Close To Shops Close To Town Close To Schools Urbanisation | Orientation South West West                       | Condition Excellent Good                                                                                                                                              | <b>Pool</b> Private                      |
|--------------------------------------------------------------------|---------------------------------------------------|-----------------------------------------------------------------------------------------------------------------------------------------------------------------------|------------------------------------------|
| Climate Control  Air Conditioning  Hot A/C  Cold A/C  Fireplace    | Views Mountain Golf Garden Pool                   | Features Covered Terrace Fitted Wardrobes Private Terrace WiFi Games Room Storage Room Utility Room Ensuite Bathroom Marble Flooring Barbeque Double Glazing Basement | Kitchen Fully Fitted                     |
| Garden Private Easy Maintenance                                    | Security Electric Blinds Entry Phone Alarm System | Parking Garage Street Private                                                                                                                                         | Category Golf Luxury Resale Contemporary |