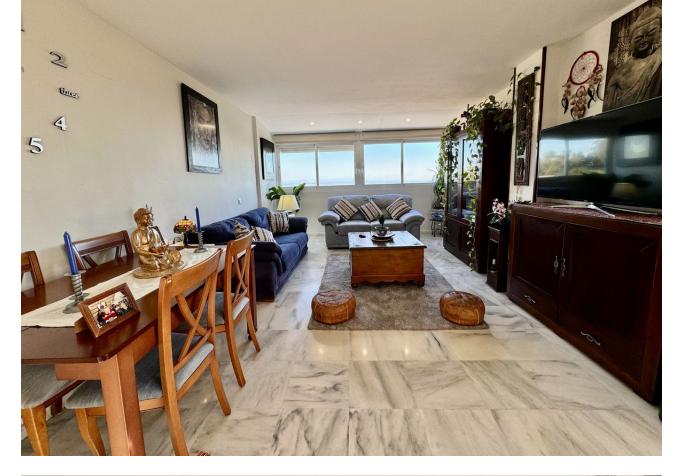

Penthouse with unbeatable PANORAMIC SEA VIEWS 5 min away from Marbella center. This apartment is located in Xarblanca, a quiet residential area, less than a 5-minute drive from the center of Marbella and the beach. It boasts a wide range of services in its vicinity, including supermarkets, public and private schools, pharmacies, cafes, and restaurants. The property is well-connected to the highway and the city center. It is just a short walk from Marbella's main bus station and next to the prestigious Club Med hotel, making it perfect for families. It features 2 bedrooms with the option to expand to 3, a high-quality bathroom, and a spacious fully equipped kitchen. The bedrooms have built-in wardrobes, with the master bedroom being even more special as it has a hidden room accessed from one of the closet doors. It is equipped with hot and cold air conditioning and new electric blinds in the living room. The terrace enjoys wonderful views of the sea, the mountains, and the peaks of El Juanar and La Concha, and includes a storage closet and an additional room for utensils. This penthouse stands out for its ample brightness, thanks to the impressive sunlight it receives throughout the day, as well as uninterrupted views.

## Setting

- Close To Golf Close To Shops Close To Sea
- Close To Schools
- Urbanisation
- Climate Control Air Conditioning Hot A/C

Garden Communal Orientation East South East South South West

Views Sea Mountain Panoramic

Security Gated Complex Electric Blinds Condition Good

Features

🖌 Lift

Parking

Covered Terrace

Fitted Wardrobes

Near Transport Private Terrace Marble Flooring

Vnderground

🖌 More Than One

Pool Communal

Kitchen V Fully Fitted