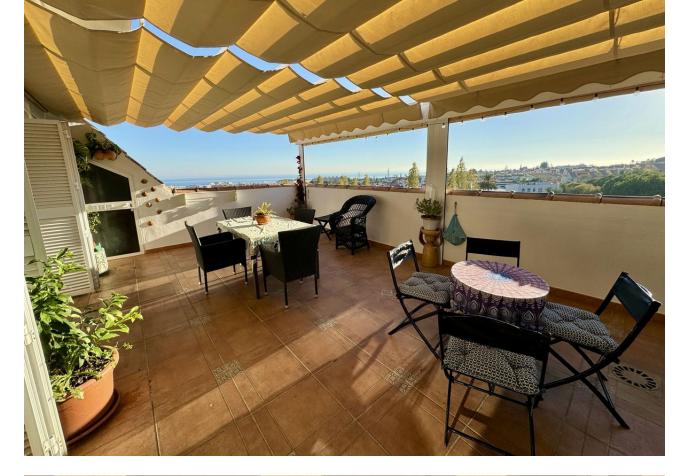

Penthouse with unbeatable PANORAMIC SEA VIEWS 5 min away from Marbella center. This apartment is located in Xarblanca, a quiet residential area, less than a 5-minute drive from the center of Marbella and the beach. It boasts a wide range of services in its vicinity, including supermarkets, public and private schools, pharmacies, cafes, and restaurants. The property is well-connected to the highway and the city center. It is just a short walk from Marbella's main bus station and next to the prestigious Club Med hotel, making it perfect for families. It features 2 bedrooms with the option to expand to 3, a high-quality bathroom, and a spacious fully equipped kitchen. The bedrooms have built-in wardrobes, with the master bedroom being even more special as it has a hidden room accessed from one of the closet doors. It is equipped with hot and cold air conditioning and new electric blinds in the living room. The terrace enjoys wonderful views of the sea, the mountains, and the peaks of El Juanar and La Concha, and includes a storage closet and an additional room for utensils. This penthouse stands out for its ample brightness, thanks to the impressive sunlight it receives throughout the day, as well as uninterrupted views.

## Setting

- Close To Golf Close To Shops Close To Sea
- Close To Schools
- Urbanisation
- Climate Control Air Conditioning Hot A/C

Garden Communal Orientation East South East South South West

Views Sea Mountain Panoramic