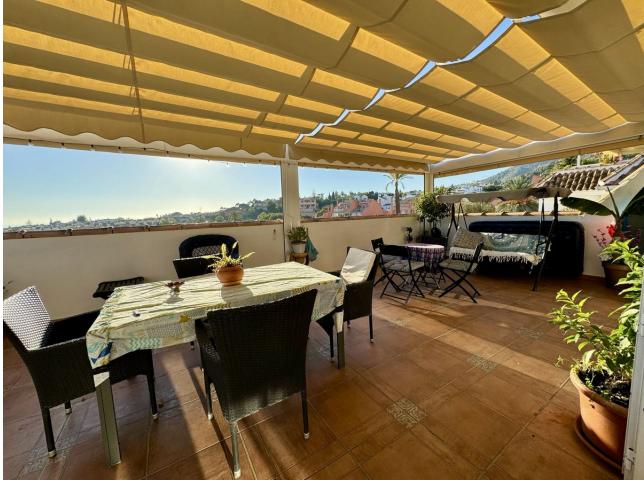

Penthouse with unbeatable PANORAMIC SEA VIEWS 5 min away from Marbella center. This apartment is located in Xarblanca, a quiet residential area, less than a 5-minute drive from the center of Marbella and the beach. It boasts a wide range of services in its vicinity, including supermarkets, public and private schools, pharmacies, cafes, and restaurants. The property is well-connected to the highway and the city center. It is just a short walk from Marbella's main bus station and next to the prestigious Club Med hotel, making it perfect for families. It features 2 bedrooms with the option to expand to 3, a high-quality bathroom, and a spacious fully equipped kitchen. The bedrooms have built-in wardrobes, with the master bedroom being even more special as it has a hidden room accessed from one of the closet doors. It is equipped with hot and cold air conditioning and new electric blinds in the living room. The terrace enjoys wonderful views of the sea, the mountains, and the peaks of El Juanar and La Concha, and includes a storage closet and an additional room for utensils. This penthouse stands out for its ample brightness, thanks to the impressive sunlight it receives throughout the day, as well as uninterrupted views.

## Setting

- Close To Golf Close To Shops Close To Sea
- Close To Schools
- Urbanisation
- Climate Control Air Conditioning Hot A/C

Garden Communal Orientation East South East South South West

Views Sea Mountain Panoramic