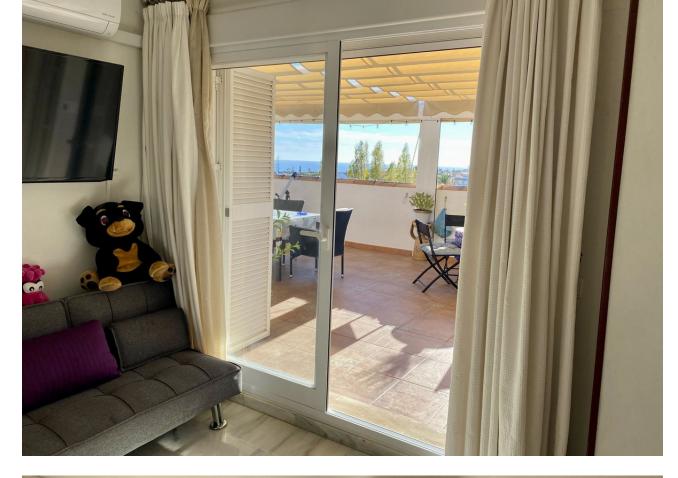

Penthouse with unbeatable PANORAMIC SEA VIEWS 5 min away from Marbella center. This apartment is located in Xarblanca, a quiet residential area, less than a 5-minute drive from the center of Marbella and the beach. It boasts a wide range of services in its vicinity, including supermarkets, public and private schools, pharmacies, cafes, and restaurants. The property is well-connected to the highway and the city center. It is just a short walk from Marbella's main bus station and next to the prestigious Club Med hotel, making it perfect for families. It features 2 bedrooms with the option to expand to 3, a high-quality bathroom, and a spacious fully equipped kitchen. The bedrooms have built-in wardrobes, with the master bedroom being even more special as it has a hidden room accessed from one of the closet doors. It is equipped with hot and cold air conditioning and new electric blinds in the living room. The terrace enjoys wonderful views of the sea, the mountains, and the peaks of El Juanar and La Concha, and includes a storage closet and an additional room for utensils. This penthouse stands out for its ample brightness, thanks to the impressive sunlight it receives throughout the day, as well as uninterrupted views.

## Setting

- Close To Golf Close To Shops Close To Sea
- Close To Schools
- Urbanisation
- Climate Control Air Conditioning Hot A/C

Garden Communal Orientation East South East South South West

Views Sea Mountain Panoramic

Security Gated Complex Electric Blinds Condition Good

Features

🖌 Lift

Parking

Covered Terrace

Fitted Wardrobes

Near Transport Private Terrace Marble Flooring

Vnderground