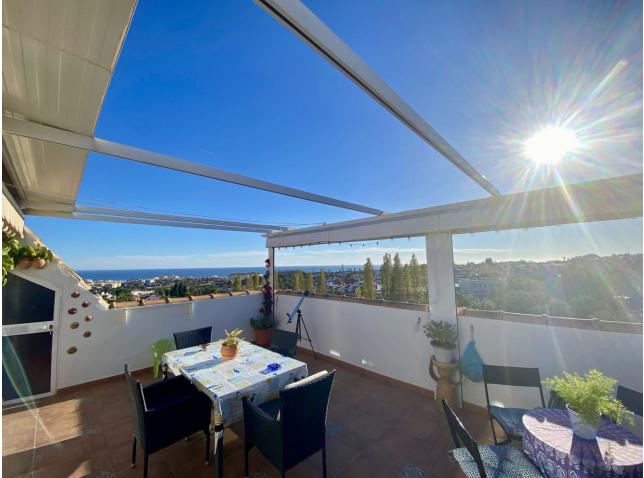

Penthouse with unbeatable PANORAMIC SEA VIEWS 5 min away from Marbella center. This apartment is located in Xarblanca, a quiet residential area, less than a 5-minute drive from the center of Marbella and the beach. It boasts a wide range of services in its vicinity, including supermarkets, public and private schools, pharmacies, cafes, and restaurants. The property is well-connected to the highway and the city center. It is just a short walk from Marbella's main bus station and next to the prestigious Club Med hotel, making it perfect for families. It features 2 bedrooms with the option to expand to 3, a high-quality bathroom, and a spacious fully equipped kitchen. The bedrooms have built-in wardrobes, with the master bedroom being even more special as it has a hidden room accessed from one of the closet doors. It is equipped with hot and cold air conditioning and new electric blinds in the living room. The terrace enjoys wonderful views of the sea, the mountains, and the peaks of El Juanar and La Concha, and includes a storage closet and an additional room for utensils. This penthouse stands out for its ample brightness, thanks to the impressive sunlight it receives throughout the day, as well as uninterrupted views.