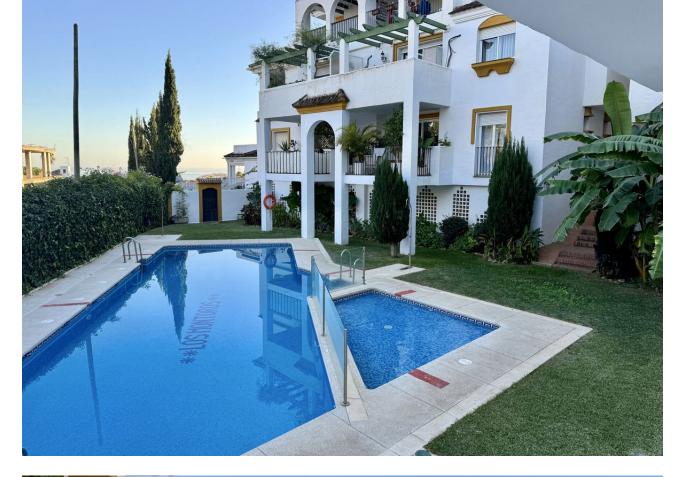

Penthouse with unbeatable PANORAMIC SEA VIEWS 5 min away from Marbella center. This apartment is located in Xarblanca, a quiet residential area, less than a 5-minute drive from the center of Marbella and the beach. It boasts a wide range of services in its vicinity, including supermarkets, public and private schools, pharmacies, cafes, and restaurants. The property is well-connected to the highway and the city center. It is just a short walk from Marbella's main bus station and next to the prestigious Club Med hotel, making it perfect for families. It features 2 bedrooms with the option to expand to 3, a high-quality bathroom, and a spacious fully equipped kitchen. The bedrooms have built-in wardrobes, with the master bedroom being even more special as it has a hidden room accessed from one of the closet doors. It is equipped with hot and cold air conditioning and new electric blinds in the living room. The terrace enjoys wonderful views of the sea, the mountains, and the peaks of El Juanar and La Concha, and includes a storage closet and an additional room for utensils. This penthouse stands out for its ample brightness, thanks to the impressive sunlight it receives throughout the day, as well as uninterrupted views.

## Setting

- Close To Golf Close To Shops Close To Sea
- Close To Schools
- Urbanisation
- Climate Control Air Conditioning Hot A/C

Garden Communal Orientation East South East South South West

Views Sea Mountain Panoramic

🖌 More Than One

Pool Communal

Kitchen V Fully Fitted