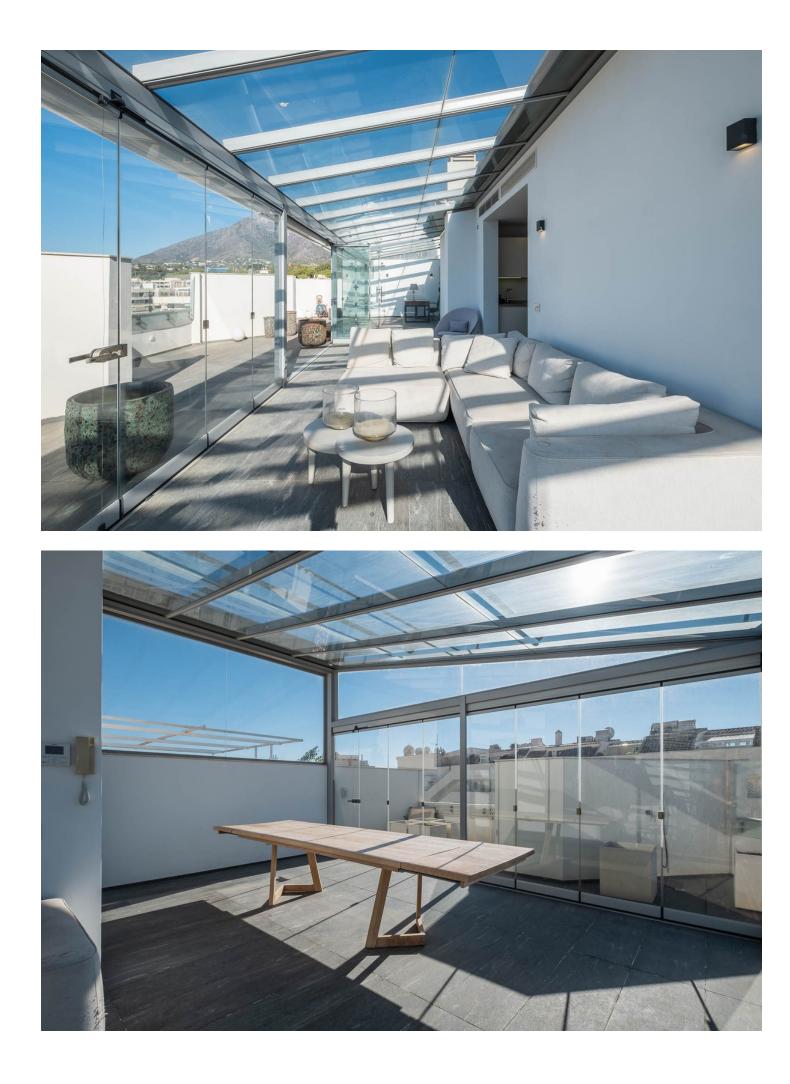

Fabulous Duplex Penthouse with 3 bedrooms and 3 bathrooms of 320 m2 in one the best areas in Marbella Centre Fabulous Duplex Penthouse with 3 bedrooms and 3 bathrooms and an office of 320 m2 for sale in one of the most soughtafter areas of Marbella Centre. This stunning penthouse offers a luxurious and contemporary living experience. The property has been completely renovated to the highest quality standards. This includes modern and upscale finishes and fixtures. A private elevator is available, ensuring accessibility and convenience. Spanning across two floors, this duplex penthouse boasts breathtaking ample spaces. The lower level of this duplex apartment features a spacious and luminous living area and fully equipped open plan kitchen and a beautiful natural wooden floor. There is a large kitchen island of 3 meters long with a bar for having dinners with friends and family. Furthermore it is equipped with a'Bora'built-in extractor, a guooker for direct boiling water, an electrical wok, griddle and a wine cooler. It has a large American fridge with freezer, dishwasher, oven and a microwave. The separate laundry and storage room is well located behind the private elevator and stairs. The main floor also features a luxurious master suite of grand proportions, within the master bedroom itself you can find a spacious rain shower and a large stand alone bathtub as well. Behind the spacious master bedroom there is a perfectly positioned dressing room leading to the bathroom and a private toilet. On the other side of the main floor the two other bedrooms are located and perfectly distributed with their corresponding bathroom. On the first floor there is cristal glazed terrace which opens completely for total retreat for relaxation and/or leisure, with a large solarium just as spacious as the main floor, perfect for organizing gatherings with family or friends. The solarium has different covered and uncovered areas, as well as an enclosed kitchen, an office and a bathroom, making it the perfect setting to spend wonderful evenings enjoying views to the Mediterranean sea and la Concha mountain. This penthouse equipped with an alarm system and has air conditioning in all rooms. It also has 1 garage space and a storage room included in the price providing convenience and security.