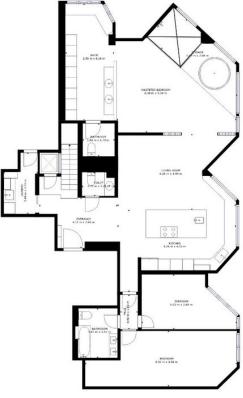

GROSS INTERNAL AREA FLOOR 1: 162 m2, FLOOR 2: 75 m2 EXCLUDED AREAS: , BALCONY: 52 m2 TERRACE: 30 m2 TOTAL: 237 m2

FLOOR 1

GROSS INTERNAL AREA FLOOR 1: 162 m2, FLOOR 2: 75 m2 EXCLUDED AREAS: JALCONY: 52 m2 TERRACE: 30 m2 TOTAL: 237 m2 ZES AND DIMENSIONS ARE APPROXIMATE, ACTUAL MAY VARY.

FLOOR 2