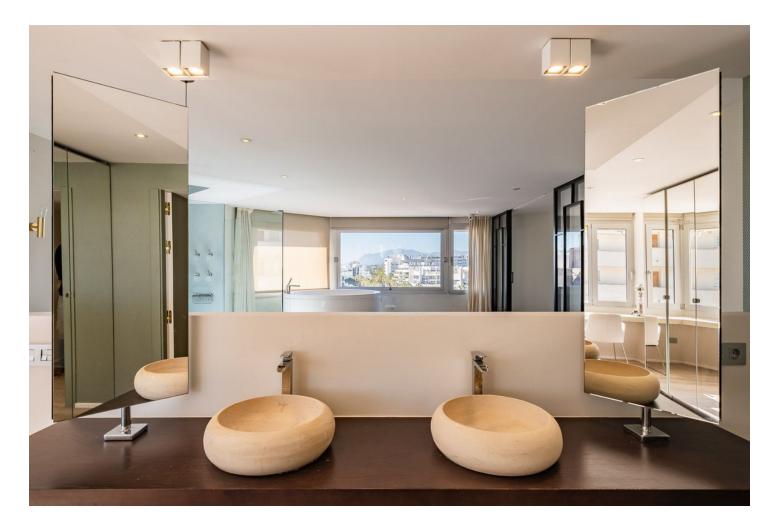

Fabulous Duplex Penthouse with 3 bedrooms and 3 bathrooms of 320 m2 in one the best areas in Marbella Centre Fabulous Duplex Penthouse with 3 bedrooms and 3 bathrooms and an office of 320 m2 for sale in one of the most soughtafter areas of Marbella Centre. This stunning penthouse offers a luxurious and contemporary living experience. The property has been completely renovated to the highest quality standards. This includes modern and upscale finishes and fixtures. A private elevator is available, ensuring accessibility and convenience. Spanning across two floors, this duplex penthouse boasts breathtaking ample spaces. The lower level of this duplex apartment features a spacious and luminous living area and fully equipped open plan kitchen and a beautiful natural wooden floor. There is a large kitchen island of 3 meters long with a bar for having dinners with friends and family. Furthermore it is equipped with a'Bora'built-in extractor, a guooker for direct boiling water, an electrical wok, griddle and a wine cooler. It has a large American fridge with freezer, dishwasher, oven and a microwave. The separate laundry and storage room is well located behind the private elevator and stairs. The main floor also features a luxurious master suite of grand proportions, within the master bedroom itself you can find a spacious rain shower and a large stand alone bathtub as well. Behind the spacious master bedroom there is a perfectly positioned dressing room leading to the bathroom and a private toilet. On the other side of the main floor the two other bedrooms are located and perfectly distributed with their corresponding bathroom. On the first floor there is cristal glazed terrace which opens completely for total retreat for relaxation and/or leisure, with a large solarium just as spacious as the main floor, perfect for organizing gatherings with family or friends. The solarium has different covered and uncovered areas, as well as an enclosed kitchen, an office and a bathroom, making it the perfect setting to spend wonderful evenings enjoying views to the Mediterranean sea and la Concha mountain. This penthouse equipped with an alarm system and has air conditioning in all rooms. It also has 1 garage space and a storage room included in the price providing convenience and security.