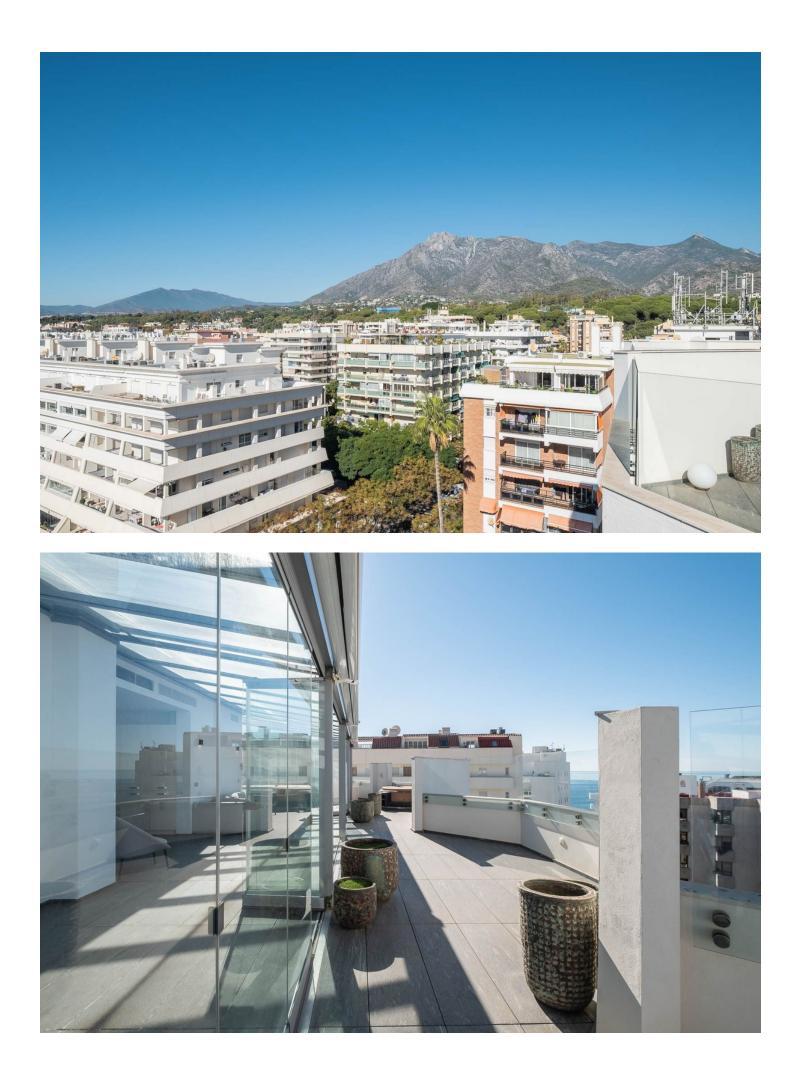

Fabulous Duplex Penthouse with 3 bedrooms and 3 bathrooms of 320 m2 in one the best areas in Marbella Centre Fabulous Duplex Penthouse with 3 bedrooms and 3 bathrooms and an office of 320 m2 for sale in one of the most soughtafter areas of Marbella Centre. This stunning penthouse offers a luxurious and contemporary living experience. The property has been completely renovated to the highest quality standards. This includes modern and upscale finishes and fixtures. A private elevator is available, ensuring accessibility and convenience. Spanning across two floors, this duplex penthouse boasts breathtaking ample spaces. The lower level of this duplex apartment features a spacious and luminous living area and fully equipped open plan kitchen and a beautiful natural wooden floor. There is a large kitchen island of 3 meters long with a bar for having dinners with friends and family. Furthermore it is equipped with a'Bora'built-in extractor, a guooker for direct boiling water, an electrical wok, griddle and a wine cooler. It has a large American fridge with freezer, dishwasher, oven and a microwave. The separate laundry and storage room is well located behind the private elevator and stairs. The main floor also features a luxurious master suite of grand proportions, within the master bedroom itself you can find a spacious rain shower and a large stand alone bathtub as well. Behind the spacious master bedroom there is a perfectly positioned dressing room leading to the bathroom and a private toilet. On the other side of the main floor the two other bedrooms are located and perfectly distributed with their corresponding bathroom. On the first floor there is cristal glazed terrace which opens completely for total retreat for relaxation and/or leisure, with a large solarium just as spacious as the main floor, perfect for organizing gatherings with family or friends. The solarium has different covered and uncovered areas, as well as an enclosed kitchen, an office and a bathroom, making it the perfect setting to spend wonderful evenings enjoying views to the Mediterranean sea and la Concha mountain. This penthouse equipped with an alarm system and has air conditioning in all rooms. It also has 1 garage space and a storage room included in the price providing convenience and security.