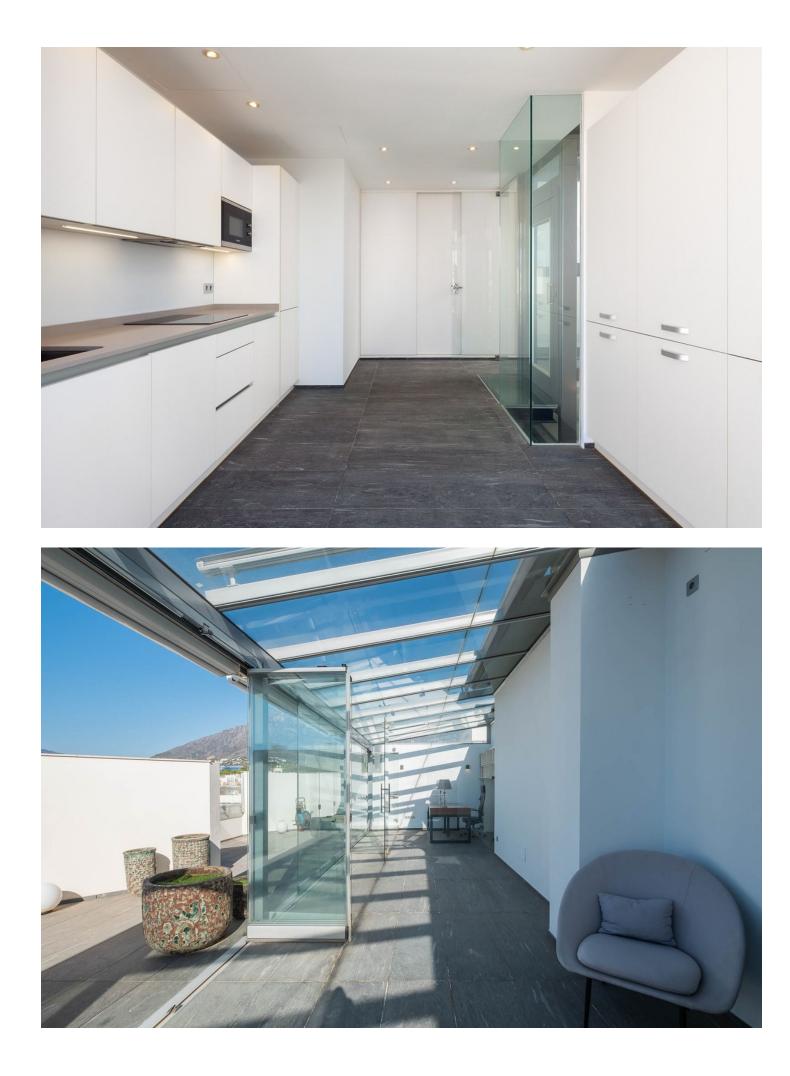

Fabulous Duplex Penthouse with 3 bedrooms and 3 bathrooms of 320 m2 in one the best areas in Marbella Centre Fabulous Duplex Penthouse with 3 bedrooms and 3 bathrooms and an office of 320 m2 for sale in one of the most soughtafter areas of Marbella Centre. This stunning penthouse offers a luxurious and contemporary living experience. The property has been completely renovated to the highest quality standards. This includes modern and upscale finishes and fixtures. A private elevator is available, ensuring accessibility and convenience. Spanning across two floors, this duplex penthouse boasts breathtaking ample spaces. The lower level of this duplex apartment features a spacious and luminous living area and fully equipped open plan kitchen and a beautiful natural wooden floor. There is a large kitchen island of 3 meters long with a bar for having dinners with friends and family. Furthermore it is equipped with a'Bora'built-in extractor, a guooker for direct boiling water, an electrical wok, griddle and a wine cooler. It has a large American fridge with freezer, dishwasher, oven and a microwave. The separate laundry and storage room is well located behind the private elevator and stairs. The main floor also features a luxurious master suite of grand proportions, within the master bedroom itself you can find a spacious rain shower and a large stand alone bathtub as well. Behind the spacious master bedroom there is a perfectly positioned dressing room leading to the bathroom and a private toilet. On the other side of the main floor the two other bedrooms are located and perfectly distributed with their corresponding bathroom. On the first floor there is cristal glazed terrace which opens completely for total retreat for relaxation and/or leisure, with a large solarium just as spacious as the main floor, perfect for organizing gatherings with family or friends. The solarium has different covered and uncovered areas, as well as an enclosed kitchen, an office and a bathroom, making it the perfect setting to spend wonderful evenings enjoying views to the Mediterranean sea and la Concha mountain. This penthouse equipped with an alarm system and has air conditioning in all rooms. It also has 1 garage space and a storage room included in the price providing convenience and security.