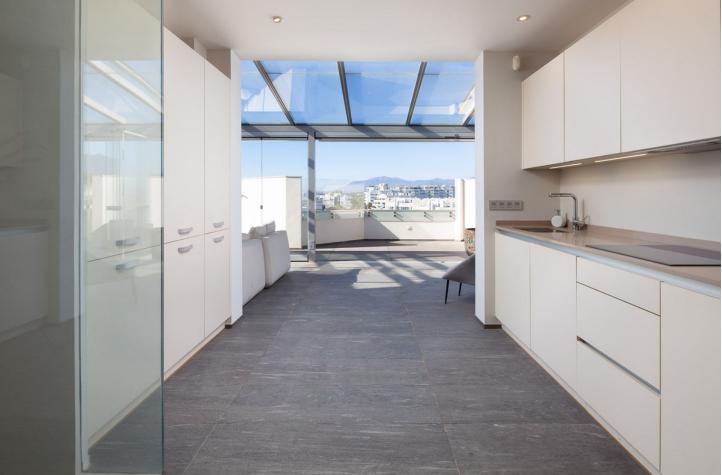

Fabulous Duplex Penthouse with 3 bedrooms and 3 bathrooms of 320 m2 in one the best areas in Marbella Centre Fabulous Duplex Penthouse with 3 bedrooms and 3 bathrooms and an office of 320 m2 for sale in one of the most soughtafter areas of Marbella Centre. This stunning penthouse offers a luxurious and contemporary living experience. The property has been completely renovated to the highest quality standards. This includes modern and upscale finishes and fixtures. A private elevator is available, ensuring accessibility and convenience. Spanning across two floors, this duplex penthouse boasts breathtaking ample spaces. The lower level of this duplex apartment features a spacious and luminous living area and fully equipped open plan kitchen and a beautiful natural wooden floor. There is a large kitchen island of 3 meters long with a bar for having dinners with friends and family. Furthermore it is equipped with a'Bora'built-in extractor, a guooker for direct boiling water, an electrical wok, griddle and a wine cooler. It has a large American fridge with freezer, dishwasher, oven and a microwave. The separate laundry and storage room is well located behind the private elevator and stairs. The main floor also features a luxurious master suite of grand proportions, within the master bedroom itself you can find a spacious rain shower and a large stand alone bathtub as well. Behind the spacious master bedroom there is a perfectly positioned dressing room leading to the bathroom and a private toilet. On the other side of the main floor the two other bedrooms are located and perfectly distributed with their corresponding bathroom. On the first floor there is cristal glazed terrace which opens completely for total retreat for relaxation and/or leisure, with a large solarium just as spacious as the main floor, perfect for organizing gatherings with family or friends. The solarium has different covered and uncovered areas, as well as an enclosed kitchen, an office and a bathroom, making it the perfect setting to spend wonderful evenings enjoying views to the Mediterranean sea and la Concha mountain. This penthouse equipped with an alarm system and has air conditioning in all rooms. It also has 1 garage space and a storage room included in the price providing convenience and security.