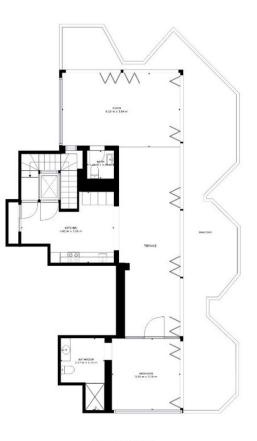

GROSS INTERNAL AREA FLOOR 1: 162 m2, FLOOR 2: 75 m2 EXCLUDED AREAS: , BALCONY: 52 m2 TERRACE: 30 m2 TOTAL: 237 m2

FLOOR 1

GROSS INTERNAL AREA FLOOR 1: 162 m2, FLOOR 2: 75 m2 EXCLUDED AREAS: JALCONY: 52 m2 TERRACE: 30 m2 TOTAL: 237 m2 ZES AND DIMENSIONS ARE APPROXIMATE, ACTUAL MAY VARY.

FLOOR 2