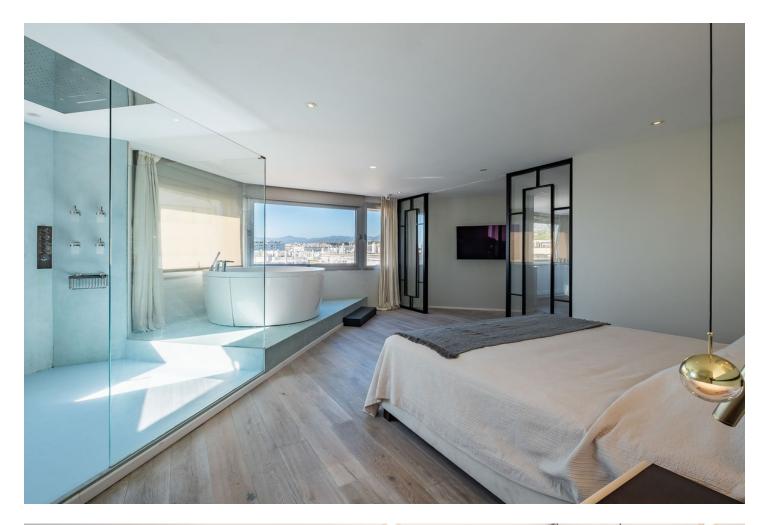

Fabulous Duplex Penthouse with 3 bedrooms and 3 bathrooms of 320 m2 in one the best areas in Marbella Centre Fabulous Duplex Penthouse with 3 bedrooms and 3 bathrooms and an office of 320 m2 for sale in one of the most soughtafter areas of Marbella Centre. This stunning penthouse offers a luxurious and contemporary living experience. The property has been completely renovated to the highest quality standards. This includes modern and upscale finishes and fixtures. A private elevator is available, ensuring accessibility and convenience. Spanning across two floors, this duplex penthouse boasts breathtaking ample spaces. The lower level of this duplex apartment features a spacious and luminous living area and fully equipped open plan kitchen and a beautiful natural wooden floor. There is a large kitchen island of 3 meters long with a bar for having dinners with friends and family. Furthermore it is equipped with a'Bora'built-in extractor, a guooker for direct boiling water, an electrical wok, griddle and a wine cooler. It has a large American fridge with freezer, dishwasher, oven and a microwave. The separate laundry and storage room is well located behind the private elevator and stairs. The main floor also features a luxurious master suite of grand proportions, within the master bedroom itself you can find a spacious rain shower and a large stand alone bathtub as well. Behind the spacious master bedroom there is a perfectly positioned dressing room leading to the bathroom and a private toilet. On the other side of the main floor the two other bedrooms are located and perfectly distributed with their corresponding bathroom. On the first floor there is cristal glazed terrace which opens completely for total retreat for relaxation and/or leisure, with a large solarium just as spacious as the main floor, perfect for organizing gatherings with family or friends. The solarium has different covered and uncovered areas, as well as an enclosed kitchen, an office and a bathroom, making it the perfect setting to spend wonderful evenings enjoying views to the Mediterranean sea and la Concha mountain. This penthouse equipped with an alarm system and has air conditioning in all rooms. It also has 1 garage space and a storage room included in the price providing convenience and security.