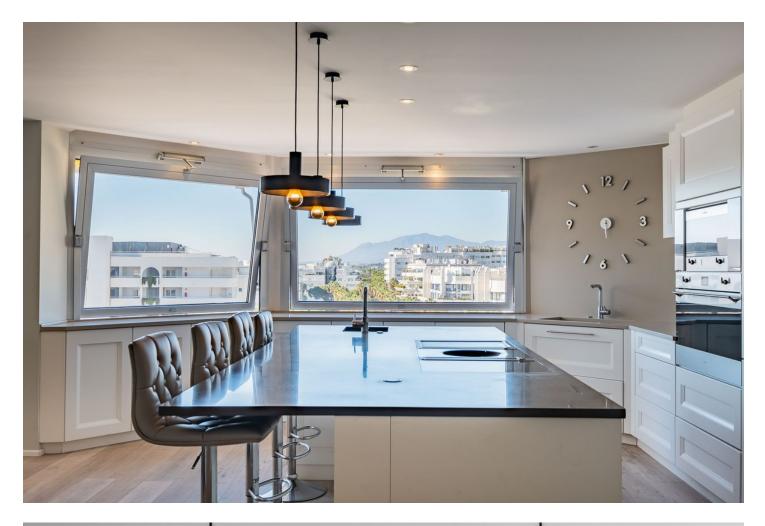

Fabulous Duplex Penthouse with 3 bedrooms and 3 bathrooms of 320 m2 in one the best areas in Marbella Centre Fabulous Duplex Penthouse with 3 bedrooms and 3 bathrooms and an office of 320 m2 for sale in one of the most soughtafter areas of Marbella Centre. This stunning penthouse offers a luxurious and contemporary living experience. The property has been completely renovated to the highest quality standards. This includes modern and upscale finishes and fixtures. A private elevator is available, ensuring accessibility and convenience. Spanning across two floors, this duplex penthouse boasts breathtaking ample spaces. The lower level of this duplex apartment features a spacious and luminous living area and fully equipped open plan kitchen and a beautiful natural wooden floor. There is a large kitchen island of 3 meters long with a bar for having dinners with friends and family. Furthermore it is equipped with a'Bora'built-in extractor, a guooker for direct boiling water, an electrical wok, griddle and a wine cooler. It has a large American fridge with freezer, dishwasher, oven and a microwave. The separate laundry and storage room is well located behind the private elevator and stairs. The main floor also features a luxurious master suite of grand proportions, within the master bedroom itself you can find a spacious rain shower and a large stand alone bathtub as well. Behind the spacious master bedroom there is a perfectly positioned dressing room leading to the bathroom and a private toilet. On the other side of the main floor the two other bedrooms are located and perfectly distributed with their corresponding bathroom. On the first floor there is cristal glazed terrace which opens completely for total retreat for relaxation and/or leisure, with a large solarium just as spacious as the main floor, perfect for organizing gatherings with family or friends. The solarium has different covered and uncovered areas, as well as an enclosed kitchen, an office and a bathroom, making it the perfect setting to spend wonderful evenings enjoying views to the Mediterranean sea and la Concha mountain. This penthouse equipped with an alarm system and has air conditioning in all rooms. It also has 1 garage space and a storage room included in the price providing convenience and security.