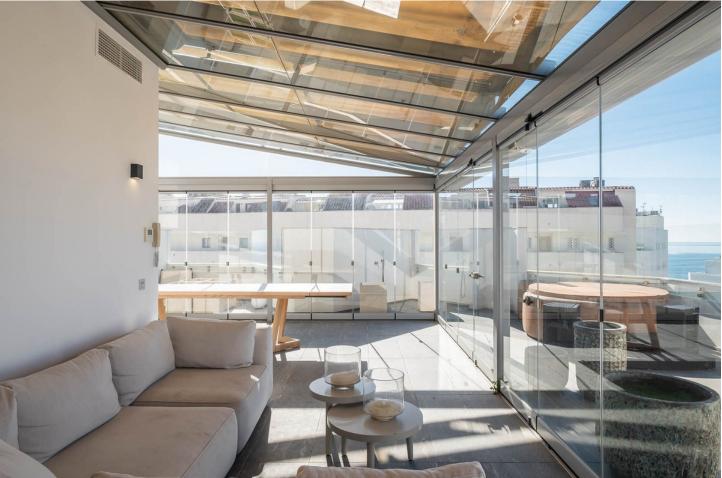

Fabulous Duplex Penthouse with 3 bedrooms and 3 bathrooms of 320 m2 in one the best areas in Marbella Centre Fabulous Duplex Penthouse with 3 bedrooms and 3 bathrooms and an office of 320 m2 for sale in one of the most soughtafter areas of Marbella Centre. This stunning penthouse offers a luxurious and contemporary living experience. The property has been completely renovated to the highest quality standards. This includes modern and upscale finishes and fixtures. A private elevator is available, ensuring accessibility and convenience. Spanning across two floors, this duplex penthouse boasts breathtaking ample spaces. The lower level of this duplex apartment features a spacious and luminous living area and fully equipped open plan kitchen and a beautiful natural wooden floor. There is a large kitchen island of 3 meters long with a bar for having dinners with friends and family. Furthermore it is equipped with a'Bora'built-in extractor, a guooker for direct boiling water, an electrical wok, griddle and a wine cooler. It has a large American fridge with freezer, dishwasher, oven and a microwave. The separate laundry and storage room is well located behind the private elevator and stairs. The main floor also features a luxurious master suite of grand proportions, within the master bedroom itself you can find a spacious rain shower and a large stand alone bathtub as well. Behind the spacious master bedroom there is a perfectly positioned dressing room leading to the bathroom and a private toilet. On the other side of the main floor the two other bedrooms are located and perfectly distributed with their corresponding bathroom. On the first floor there is cristal glazed terrace which opens completely for total retreat for relaxation and/or leisure, with a large solarium just as spacious as the main floor, perfect for organizing gatherings with family or friends. The solarium has different covered and uncovered areas, as well as an enclosed kitchen, an office and a bathroom, making it the perfect setting to spend wonderful evenings enjoying views to the Mediterranean sea and la Concha mountain. This penthouse equipped with an alarm system and has air conditioning in all rooms. It also has 1 garage space and a storage room included in the price providing convenience and security.