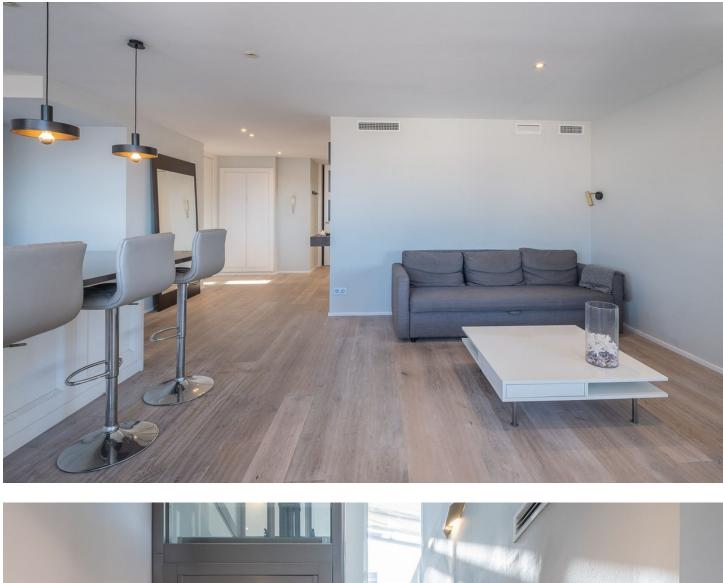

Fabulous Duplex Penthouse with 3 bedrooms and 3 bathrooms of 320 m2 in one the best areas in Marbella Centre Fabulous Duplex Penthouse with 3 bedrooms and 3 bathrooms and an office of 320 m2 for sale in one of the most soughtafter areas of Marbella Centre. This stunning penthouse offers a luxurious and contemporary living experience. The property has been completely renovated to the highest quality standards. This includes modern and upscale finishes and fixtures. A private elevator is available, ensuring accessibility and convenience. Spanning across two floors, this duplex penthouse boasts breathtaking ample spaces. The lower level of this duplex apartment features a spacious and luminous living area and fully equipped open plan kitchen and a beautiful natural wooden floor. There is a large kitchen island of 3 meters long with a bar for having dinners with friends and family. Furthermore it is equipped with a'Bora'built-in extractor, a guooker for direct boiling water, an electrical wok, griddle and a wine cooler. It has a large American fridge with freezer, dishwasher, oven and a microwave. The separate laundry and storage room is well located behind the private elevator and stairs. The main floor also features a luxurious master suite of grand proportions, within the master bedroom itself you can find a spacious rain shower and a large stand alone bathtub as well. Behind the spacious master bedroom there is a perfectly positioned dressing room leading to the bathroom and a private toilet. On the other side of the main floor the two other bedrooms are located and perfectly distributed with their corresponding bathroom. On the first floor there is cristal glazed terrace which opens completely for total retreat for relaxation and/or leisure, with a large solarium just as spacious as the main floor, perfect for organizing gatherings with family or friends. The solarium has different covered and uncovered areas, as well as an enclosed kitchen, an office and a bathroom, making it the perfect setting to spend wonderful evenings enjoying views to the Mediterranean sea and la Concha mountain. This penthouse equipped with an alarm system and has air conditioning in all rooms. It also has 1 garage space and a storage room included in the price providing convenience and security.