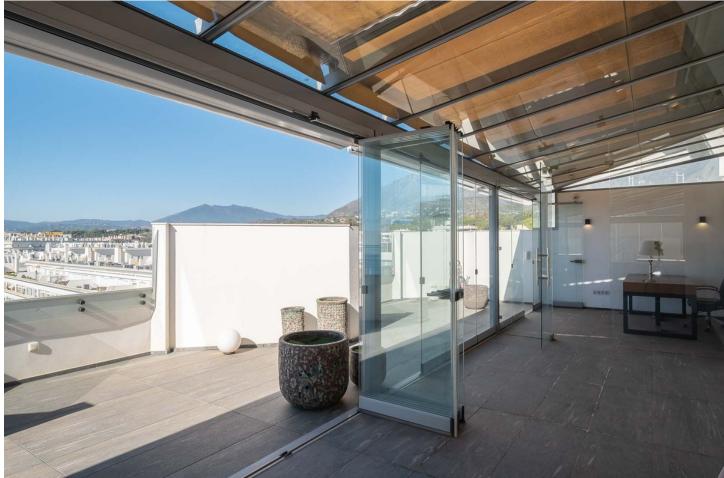

Fabulous Duplex Penthouse with 3 bedrooms and 3 bathrooms of 320 m2 in one the best areas in Marbella Centre Fabulous Duplex Penthouse with 3 bedrooms and 3 bathrooms and an office of 320 m2 for sale in one of the most soughtafter areas of Marbella Centre. This stunning penthouse offers a luxurious and contemporary living experience. The property has been completely renovated to the highest quality standards. This includes modern and upscale finishes and fixtures. A private elevator is available, ensuring accessibility and convenience. Spanning across two floors, this duplex penthouse boasts breathtaking ample spaces. The lower level of this duplex apartment features a spacious and luminous living area and fully equipped open plan kitchen and a beautiful natural wooden floor. There is a large kitchen island of 3 meters long with a bar for having dinners with friends and family. Furthermore it is equipped with a'Bora'built-in extractor, a guooker for direct boiling water, an electrical wok, griddle and a wine cooler. It has a large American fridge with freezer, dishwasher, oven and a microwave. The separate laundry and storage room is well located behind the private elevator and stairs. The main floor also features a luxurious master suite of grand proportions, within the master bedroom itself you can find a spacious rain shower and a large stand alone bathtub as well. Behind the spacious master bedroom there is a perfectly positioned dressing room leading to the bathroom and a private toilet. On the other side of the main floor the two other bedrooms are located and perfectly distributed with their corresponding bathroom. On the first floor there is cristal glazed terrace which opens completely for total retreat for relaxation and/or leisure, with a large solarium just as spacious as the main floor, perfect for organizing gatherings with family or friends. The solarium has different covered and uncovered areas, as well as an enclosed kitchen, an office and a bathroom, making it the perfect setting to spend wonderful evenings enjoying views to the Mediterranean sea and la Concha mountain. This penthouse equipped with an alarm system and has air conditioning in all rooms. It also has 1 garage space and a storage room included in the price providing convenience and security.