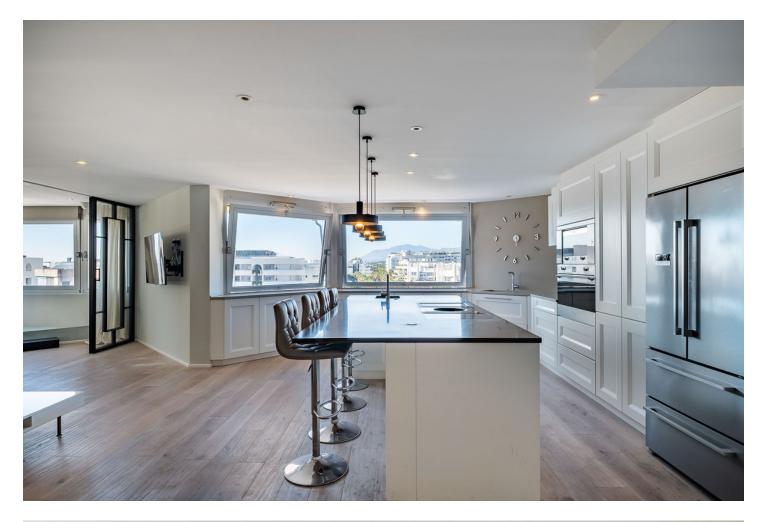

Fabulous Duplex Penthouse with 3 bedrooms and 3 bathrooms of 320 m2 in one the best areas in Marbella Centre Fabulous Duplex Penthouse with 3 bedrooms and 3 bathrooms and an office of 320 m2 for sale in one of the most soughtafter areas of Marbella Centre. This stunning penthouse offers a luxurious and contemporary living experience. The property has been completely renovated to the highest quality standards. This includes modern and upscale finishes and fixtures. A private elevator is available, ensuring accessibility and convenience. Spanning across two floors, this duplex penthouse boasts breathtaking ample spaces. The lower level of this duplex apartment features a spacious and luminous living area and fully equipped open plan kitchen and a beautiful natural wooden floor. There is a large kitchen island of 3 meters long with a bar for having dinners with friends and family. Furthermore it is equipped with a'Bora'built-in extractor, a guooker for direct boiling water, an electrical wok, griddle and a wine cooler. It has a large American fridge with freezer, dishwasher, oven and a microwave. The separate laundry and storage room is well located behind the private elevator and stairs. The main floor also features a luxurious master suite of grand proportions, within the master bedroom itself you can find a spacious rain shower and a large stand alone bathtub as well. Behind the spacious master bedroom there is a perfectly positioned dressing room leading to the bathroom and a private toilet. On the other side of the main floor the two other bedrooms are located and perfectly distributed with their corresponding bathroom. On the first floor there is cristal glazed terrace which opens completely for total retreat for relaxation and/or leisure, with a large solarium just as spacious as the main floor, perfect for organizing gatherings with family or friends. The solarium has different covered and uncovered areas, as well as an enclosed kitchen, an office and a bathroom, making it the perfect setting to spend wonderful evenings enjoying views to the Mediterranean sea and la Concha mountain. This penthouse equipped with an alarm system and has air conditioning in all rooms. It also has 1 garage space and a storage room included in the price providing convenience and security.