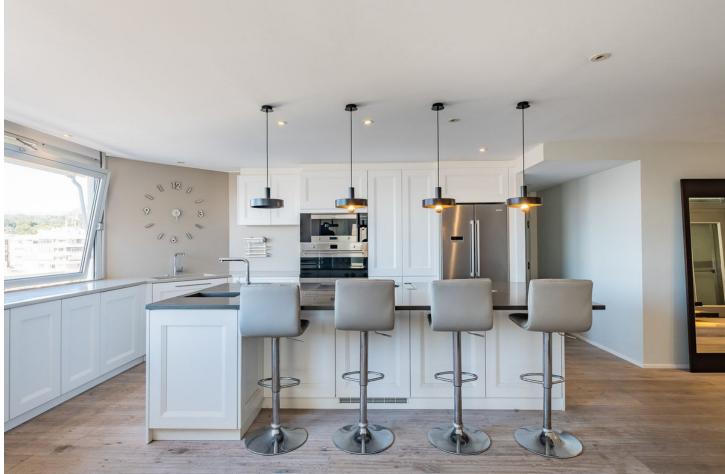

Fabulous Duplex Penthouse with 3 bedrooms and 3 bathrooms of 320 m2 in one the best areas in Marbella Centre Fabulous Duplex Penthouse with 3 bedrooms and 3 bathrooms and an office of 320 m2 for sale in one of the most soughtafter areas of Marbella Centre. This stunning penthouse offers a luxurious and contemporary living experience. The property has been completely renovated to the highest quality standards. This includes modern and upscale finishes and fixtures. A private elevator is available, ensuring accessibility and convenience. Spanning across two floors, this duplex penthouse boasts breathtaking ample spaces. The lower level of this duplex apartment features a spacious and luminous living area and fully equipped open plan kitchen and a beautiful natural wooden floor. There is a large kitchen island of 3 meters long with a bar for having dinners with friends and family. Furthermore it is equipped with a'Bora'built-in extractor, a guooker for direct boiling water, an electrical wok, griddle and a wine cooler. It has a large American fridge with freezer, dishwasher, oven and a microwave. The separate laundry and storage room is well located behind the private elevator and stairs. The main floor also features a luxurious master suite of grand proportions, within the master bedroom itself you can find a spacious rain shower and a large stand alone bathtub as well. Behind the spacious master bedroom there is a perfectly positioned dressing room leading to the bathroom and a private toilet. On the other side of the main floor the two other bedrooms are located and perfectly distributed with their corresponding bathroom. On the first floor there is cristal glazed terrace which opens completely for total retreat for relaxation and/or leisure, with a large solarium just as spacious as the main floor, perfect for organizing gatherings with family or friends. The solarium has different covered and uncovered areas, as well as an enclosed kitchen, an office and a bathroom, making it the perfect setting to spend wonderful evenings enjoying views to the Mediterranean sea and la Concha mountain. This penthouse equipped with an alarm system and has air conditioning in all rooms. It also has 1 garage space and a storage room included in the price providing convenience and security.