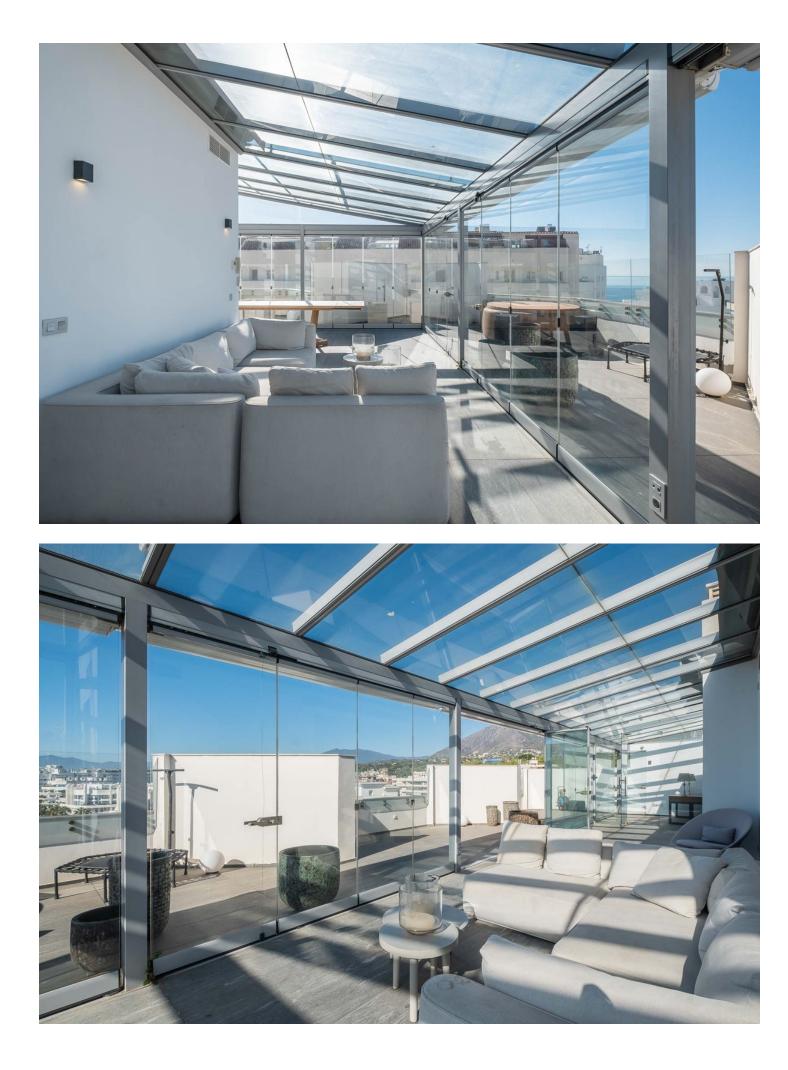

Fabulous Duplex Penthouse with 3 bedrooms and 3 bathrooms of 320 m2 in one the best areas in Marbella Centre Fabulous Duplex Penthouse with 3 bedrooms and 3 bathrooms and an office of 320 m2 for sale in one of the most soughtafter areas of Marbella Centre. This stunning penthouse offers a luxurious and contemporary living experience. The property has been completely renovated to the highest quality standards. This includes modern and upscale finishes and fixtures. A private elevator is available, ensuring accessibility and convenience. Spanning across two floors, this duplex penthouse boasts breathtaking ample spaces. The lower level of this duplex apartment features a spacious and luminous living area and fully equipped open plan kitchen and a beautiful natural wooden floor. There is a large kitchen island of 3 meters long with a bar for having dinners with friends and family. Furthermore it is equipped with a'Bora'built-in extractor, a guooker for direct boiling water, an electrical wok, griddle and a wine cooler. It has a large American fridge with freezer, dishwasher, oven and a microwave. The separate laundry and storage room is well located behind the private elevator and stairs. The main floor also features a luxurious master suite of grand proportions, within the master bedroom itself you can find a spacious rain shower and a large stand alone bathtub as well. Behind the spacious master bedroom there is a perfectly positioned dressing room leading to the bathroom and a private toilet. On the other side of the main floor the two other bedrooms are located and perfectly distributed with their corresponding bathroom. On the first floor there is cristal glazed terrace which opens completely for total retreat for relaxation and/or leisure, with a large solarium just as spacious as the main floor, perfect for organizing gatherings with family or friends. The solarium has different covered and uncovered areas, as well as an enclosed kitchen, an office and a bathroom, making it the perfect setting to spend wonderful evenings enjoying views to the Mediterranean sea and la Concha mountain. This penthouse equipped with an alarm system and has air conditioning in all rooms. It also has 1 garage space and a storage room included in the price providing convenience and security.