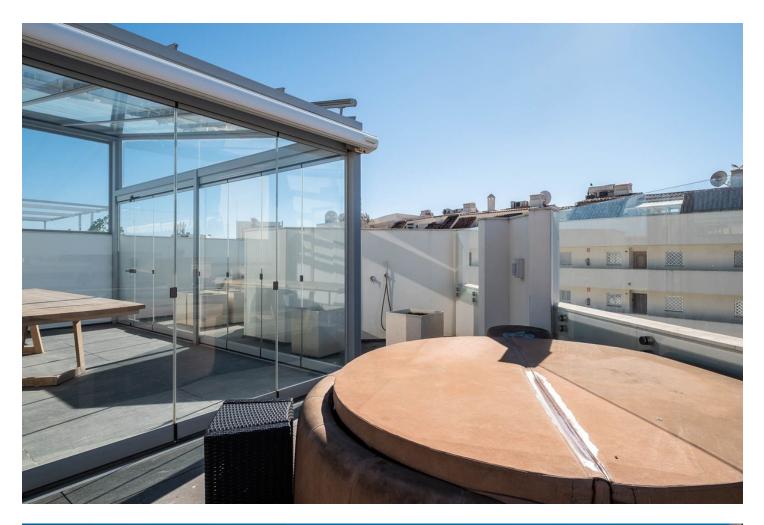

Fabulous Duplex Penthouse with 3 bedrooms and 3 bathrooms of 320 m2 in one the best areas in Marbella Centre Fabulous Duplex Penthouse with 3 bedrooms and 3 bathrooms and an office of 320 m2 for sale in one of the most soughtafter areas of Marbella Centre. This stunning penthouse offers a luxurious and contemporary living experience. The property has been completely renovated to the highest quality standards. This includes modern and upscale finishes and fixtures. A private elevator is available, ensuring accessibility and convenience. Spanning across two floors, this duplex penthouse boasts breathtaking ample spaces. The lower level of this duplex apartment features a spacious and luminous living area and fully equipped open plan kitchen and a beautiful natural wooden floor. There is a large kitchen island of 3 meters long with a bar for having dinners with friends and family. Furthermore it is equipped with a'Bora'built-in extractor, a guooker for direct boiling water, an electrical wok, griddle and a wine cooler. It has a large American fridge with freezer, dishwasher, oven and a microwave. The separate laundry and storage room is well located behind the private elevator and stairs. The main floor also features a luxurious master suite of grand proportions, within the master bedroom itself you can find a spacious rain shower and a large stand alone bathtub as well. Behind the spacious master bedroom there is a perfectly positioned dressing room leading to the bathroom and a private toilet. On the other side of the main floor the two other bedrooms are located and perfectly distributed with their corresponding bathroom. On the first floor there is cristal glazed terrace which opens completely for total retreat for relaxation and/or leisure, with a large solarium just as spacious as the main floor, perfect for organizing gatherings with family or friends. The solarium has different covered and uncovered areas, as well as an enclosed kitchen, an office and a bathroom, making it the perfect setting to spend wonderful evenings enjoying views to the Mediterranean sea and la Concha mountain. This penthouse equipped with an alarm system and has air conditioning in all rooms. It also has 1 garage space and a storage room included in the price providing convenience and security.