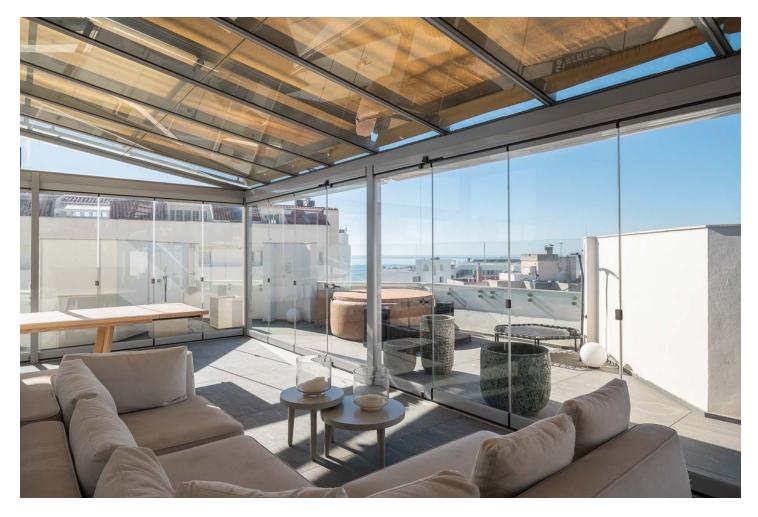

Fabulous Duplex Penthouse with 3 bedrooms and 3 bathrooms of 320 m2 in one the best areas in Marbella Centre Fabulous Duplex Penthouse with 3 bedrooms and 3 bathrooms and an office of 320 m2 for sale in one of the most soughtafter areas of Marbella Centre. This stunning penthouse offers a luxurious and contemporary living experience. The property has been completely renovated to the highest quality standards. This includes modern and upscale finishes and fixtures. A private elevator is available, ensuring accessibility and convenience. Spanning across two floors, this duplex penthouse boasts breathtaking ample spaces. The lower level of this duplex apartment features a spacious and luminous living area and fully equipped open plan kitchen and a beautiful natural wooden floor. There is a large kitchen island of 3 meters long with a bar for having dinners with friends and family. Furthermore it is equipped with a'Bora'built-in extractor, a guooker for direct boiling water, an electrical wok, griddle and a wine cooler. It has a large American fridge with freezer, dishwasher, oven and a microwave. The separate laundry and storage room is well located behind the private elevator and stairs. The main floor also features a luxurious master suite of grand proportions, within the master bedroom itself you can find a spacious rain shower and a large stand alone bathtub as well. Behind the spacious master bedroom there is a perfectly positioned dressing room leading to the bathroom and a private toilet. On the other side of the main floor the two other bedrooms are located and perfectly distributed with their corresponding bathroom. On the first floor there is cristal glazed terrace which opens completely for total retreat for relaxation and/or leisure, with a large solarium just as spacious as the main floor, perfect for organizing gatherings with family or friends. The solarium has different covered and uncovered areas, as well as an enclosed kitchen, an office and a bathroom, making it the perfect setting to spend wonderful evenings enjoying views to the Mediterranean sea and la Concha mountain. This penthouse equipped with an alarm system and has air conditioning in all rooms. It also has 1 garage space and a storage room included in the price providing convenience and security.