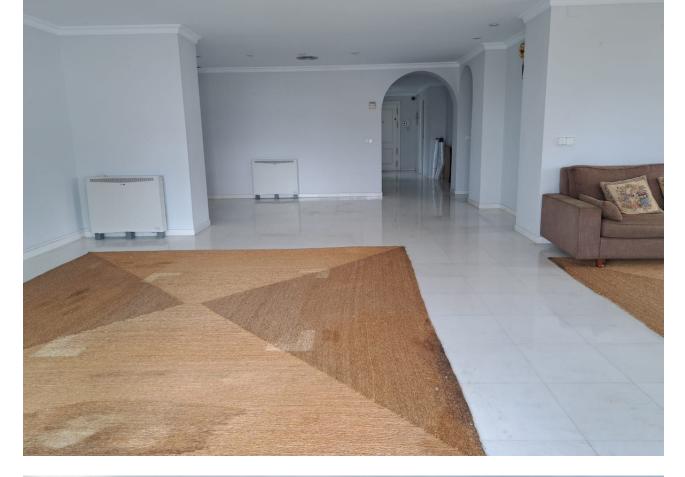

Penthouse Duplex, Puerto Banús, Costa del Sol. 4 Bedrooms, 3 Bathrooms, Built 280 m<sup>2</sup>, Terrace 60 m<sup>2</sup>. Setting : Town, Commercial Area, Beachside, Close To Port, Close To Shops, Close To Sea, Close To Town, Close To Schools, Close To Forest, Close To Marina, Urbanisation. Orientation : East, South, West. Condition : Good. Pool : Communal. Climate Control : Air Conditioning, Hot A/C, Cold A/C. Features : Covered Terrace, Lift, Fitted Wardrobes, Near Transport, Private Terrace, Satellite TV, WiFi, Storage Room, Utility Room, Ensuite Bathroom, Double Glazing. Furniture : Not Furnished. Kitchen : Fully Fitted. Garden : Communal. Security : Gated Complex, Entry Phone, 24 Hour Security. Parking : Garage.