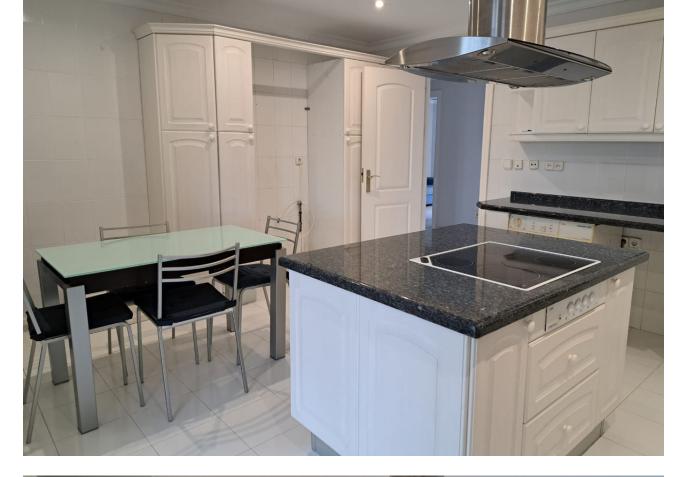

Penthouse Duplex, Puerto Banús, Costa del Sol. 4 Bedrooms, 3 Bathrooms, Built 280 m<sup>2</sup>, Terrace 60 m<sup>2</sup>. Setting : Town, Commercial Area, Beachside, Close To Port, Close To Shops, Close To Sea, Close To Town, Close To Schools, Close To Forest, Close To Marina, Urbanisation. Orientation : East, South, West. Condition : Good. Pool : Communal. Climate Control : Air Conditioning, Hot A/C, Cold A/C. Features : Covered Terrace, Lift, Fitted Wardrobes, Near Transport, Private Terrace, Satellite TV, WiFi, Storage Room, Utility Room, Ensuite Bathroom, Double Glazing. Furniture : Not Furnished. Kitchen : Fully Fitted. Garden : Communal. Security : Gated Complex, Entry Phone, 24 Hour Security. Parking : Garage.