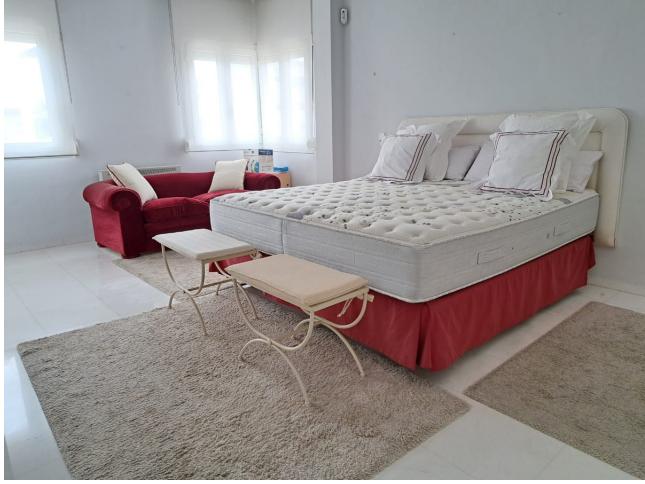

Penthouse Duplex, Puerto Banús, Costa del Sol. 4 Bedrooms, 3 Bathrooms, Built 280 m<sup>2</sup>, Terrace 60 m<sup>2</sup>. Setting : Town, Commercial Area, Beachside, Close To Port, Close To Shops, Close To Sea, Close To Town, Close To Schools, Close To Forest, Close To Marina, Urbanisation. Orientation : East, South, West. Condition : Good. Pool : Communal. Climate Control : Air Conditioning, Hot A/C, Cold A/C. Features : Covered Terrace, Lift, Fitted Wardrobes, Near Transport, Private Terrace, Satellite TV, WiFi, Storage Room, Utility Room, Ensuite Bathroom, Double Glazing. Furniture : Not Furnished. Kitchen : Fully Fitted. Garden : Communal. Security : Gated Complex, Entry Phone, 24 Hour Security. Parking : Garage.