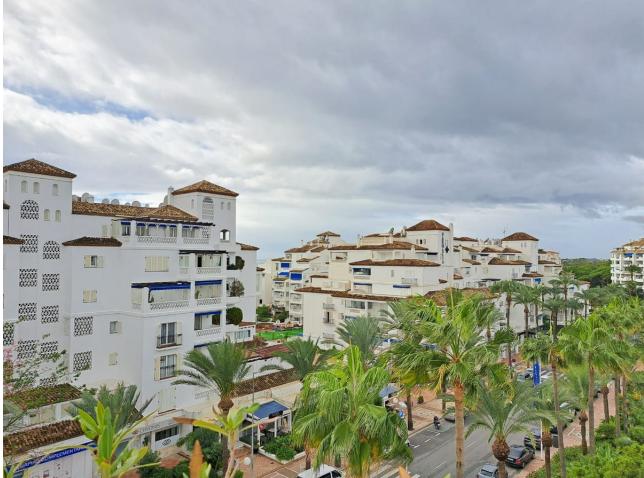

Penthouse Duplex, Puerto Banús, Costa del Sol. 4 Bedrooms, 3 Bathrooms, Built 280 m<sup>2</sup>, Terrace 60 m<sup>2</sup>. Setting : Town, Commercial Area, Beachside, Close To Port, Close To Shops, Close To Sea, Close To Town, Close To Schools, Close To Forest, Close To Marina, Urbanisation. Orientation : East, South, West. Condition : Good. Pool : Communal. Climate Control : Air Conditioning, Hot A/C, Cold A/C. Features : Covered Terrace, Lift, Fitted Wardrobes, Near Transport, Private Terrace, Satellite TV, WiFi, Storage Room, Utility Room, Ensuite Bathroom, Double Glazing. Furniture : Not Furnished. Kitchen : Fully Fitted. Garden : Communal. Security : Gated Complex, Entry Phone, 24 Hour Security. Parking : Garage.