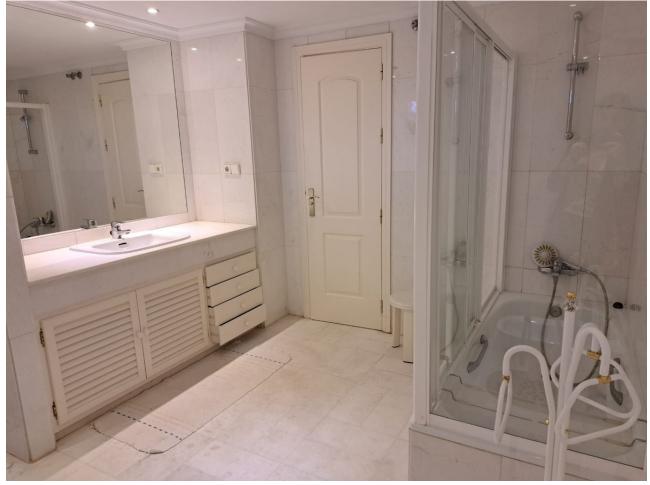

Penthouse Duplex, Puerto Banús, Costa del Sol. 4 Bedrooms, 3 Bathrooms, Built 280 m<sup>2</sup>, Terrace 60 m<sup>2</sup>. Setting : Town, Commercial Area, Beachside, Close To Port, Close To Shops, Close To Sea, Close To Town, Close To Schools, Close To Forest, Close To Marina, Urbanisation. Orientation : East, South, West. Condition : Good. Pool : Communal. Climate Control : Air Conditioning, Hot A/C, Cold A/C. Features : Covered Terrace, Lift, Fitted Wardrobes, Near Transport, Private Terrace, Satellite TV, WiFi, Storage Room, Utility Room, Ensuite Bathroom, Double Glazing. Furniture : Not Furnished. Kitchen : Fully Fitted. Garden : Communal. Security : Gated Complex, Entry Phone, 24 Hour Security. Parking : Garage.