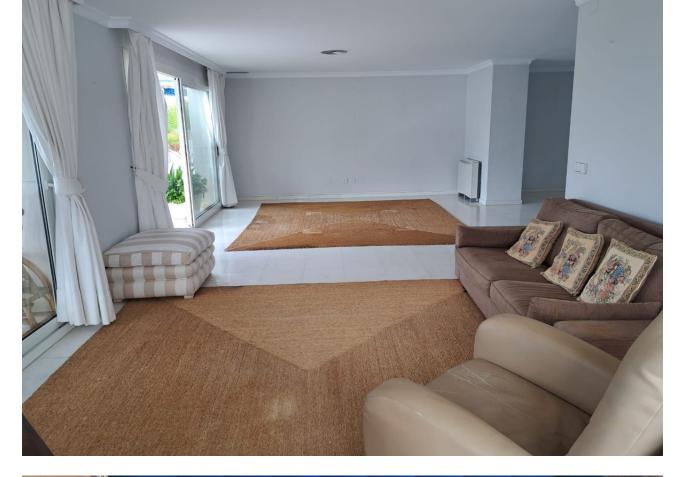

Penthouse Duplex, Puerto Banús, Costa del Sol. 4 Bedrooms, 3 Bathrooms, Built 280 m<sup>2</sup>, Terrace 60 m<sup>2</sup>. Setting : Town, Commercial Area, Beachside, Close To Port, Close To Shops, Close To Sea, Close To Town, Close To Schools, Close To Forest, Close To Marina, Urbanisation. Orientation : East, South, West. Condition : Good. Pool : Communal. Climate Control : Air Conditioning, Hot A/C, Cold A/C. Features : Covered Terrace, Lift, Fitted Wardrobes, Near Transport, Private Terrace, Satellite TV, WiFi, Storage Room, Utility Room, Ensuite Bathroom, Double Glazing. Furniture : Not Furnished. Kitchen : Fully Fitted. Garden : Communal. Security : Gated Complex, Entry Phone, 24 Hour Security. Parking : Garage.