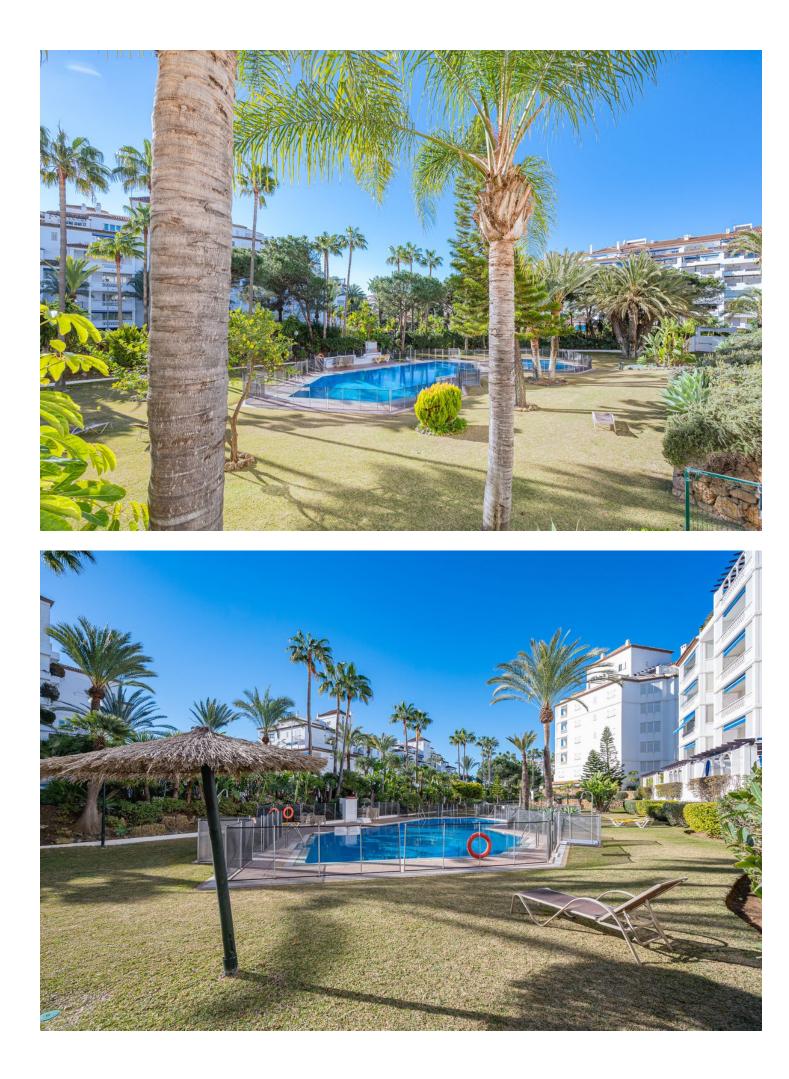

Penthouse Duplex, Puerto Banús, Costa del Sol. 4 Bedrooms, 3 Bathrooms, Built 280 m<sup>2</sup>, Terrace 60 m<sup>2</sup>. Setting : Town, Commercial Area, Beachside, Close To Port, Close To Shops, Close To Sea, Close To Town, Close To Schools, Close To Forest, Close To Marina, Urbanisation. Orientation : East, South, West. Condition : Good. Pool : Communal. Climate Control : Air Conditioning, Hot A/C, Cold A/C. Features : Covered Terrace, Lift, Fitted Wardrobes, Near Transport, Private Terrace, Satellite TV, WiFi, Storage Room, Utility Room, Ensuite Bathroom, Double Glazing. Furniture : Not Furnished. Kitchen : Fully Fitted. Garden : Communal. Security : Gated Complex, Entry Phone, 24 Hour Security. Parking : Garage.