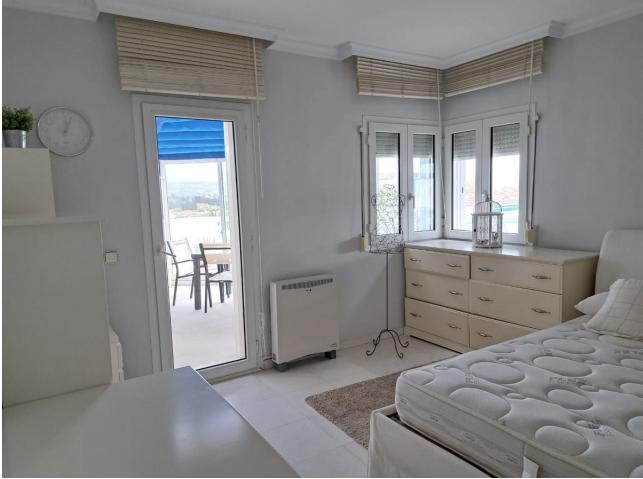

Penthouse Duplex, Puerto Banús, Costa del Sol. 4 Bedrooms, 3 Bathrooms, Built 280 m<sup>2</sup>, Terrace 60 m<sup>2</sup>. Setting : Town, Commercial Area, Beachside, Close To Port, Close To Shops, Close To Sea, Close To Town, Close To Schools, Close To Forest, Close To Marina, Urbanisation. Orientation : East, South, West. Condition : Good. Pool : Communal. Climate Control : Air Conditioning, Hot A/C, Cold A/C. Features : Covered Terrace, Lift, Fitted Wardrobes, Near Transport, Private Terrace, Satellite TV, WiFi, Storage Room, Utility Room, Ensuite Bathroom, Double Glazing. Furniture : Not Furnished. Kitchen : Fully Fitted. Garden : Communal. Security : Gated Complex, Entry Phone, 24 Hour Security. Parking : Garage.