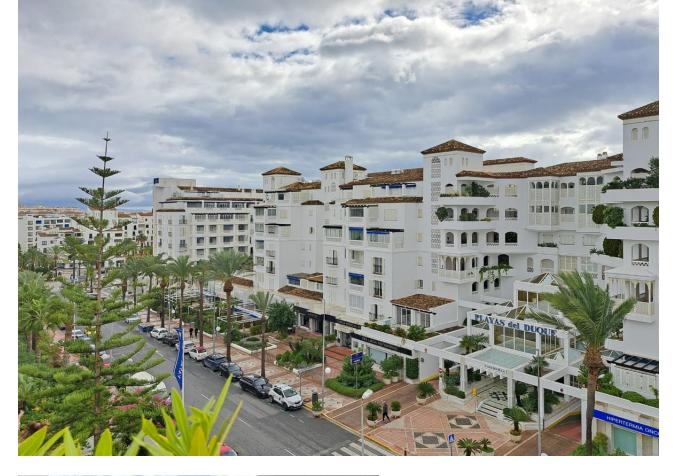

Penthouse Duplex, Puerto Banús, Costa del Sol. 4 Bedrooms, 3 Bathrooms, Built 280 m<sup>2</sup>, Terrace 60 m<sup>2</sup>. Setting : Town, Commercial Area, Beachside, Close To Port, Close To Shops, Close To Sea, Close To Town, Close To Schools, Close To Forest, Close To Marina, Urbanisation. Orientation : East, South, West. Condition : Good. Pool : Communal. Climate Control : Air Conditioning, Hot A/C, Cold A/C. Features : Covered Terrace, Lift, Fitted Wardrobes, Near Transport, Private Terrace, Satellite TV, WiFi, Storage Room, Utility Room, Ensuite Bathroom, Double Glazing. Furniture : Not Furnished. Kitchen : Fully Fitted. Garden : Communal. Security : Gated Complex, Entry Phone, 24 Hour Security. Parking : Garage.