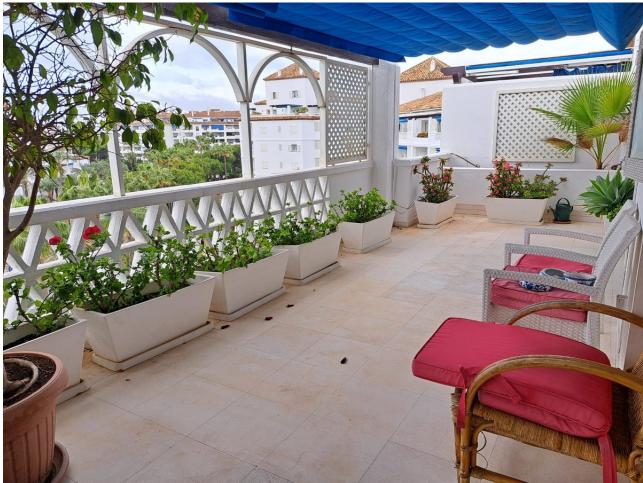

Penthouse Duplex, Puerto Banús, Costa del Sol. 4 Bedrooms, 3 Bathrooms, Built 280 m<sup>2</sup>, Terrace 60 m<sup>2</sup>. Setting : Town, Commercial Area, Beachside, Close To Port, Close To Shops, Close To Sea, Close To Town, Close To Schools, Close To Forest, Close To Marina, Urbanisation. Orientation : East, South, West. Condition : Good. Pool : Communal. Climate Control : Air Conditioning, Hot A/C, Cold A/C. Features : Covered Terrace, Lift, Fitted Wardrobes, Near Transport, Private Terrace, Satellite TV, WiFi, Storage Room, Utility Room, Ensuite Bathroom, Double Glazing. Furniture : Not Furnished. Kitchen : Fully Fitted. Garden : Communal. Security : Gated Complex, Entry Phone, 24 Hour Security. Parking : Garage.