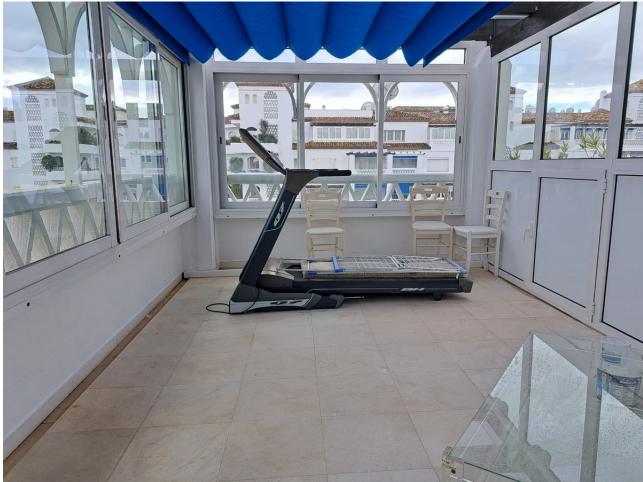

Penthouse Duplex, Puerto Banús, Costa del Sol. 4 Bedrooms, 3 Bathrooms, Built 280 m<sup>2</sup>, Terrace 60 m<sup>2</sup>. Setting : Town, Commercial Area, Beachside, Close To Port, Close To Shops, Close To Sea, Close To Town, Close To Schools, Close To Forest, Close To Marina, Urbanisation. Orientation : East, South, West. Condition : Good. Pool : Communal. Climate Control : Air Conditioning, Hot A/C, Cold A/C. Features : Covered Terrace, Lift, Fitted Wardrobes, Near Transport, Private Terrace, Satellite TV, WiFi, Storage Room, Utility Room, Ensuite Bathroom, Double Glazing. Furniture : Not Furnished. Kitchen : Fully Fitted. Garden : Communal. Security : Gated Complex, Entry Phone, 24 Hour Security. Parking : Garage.