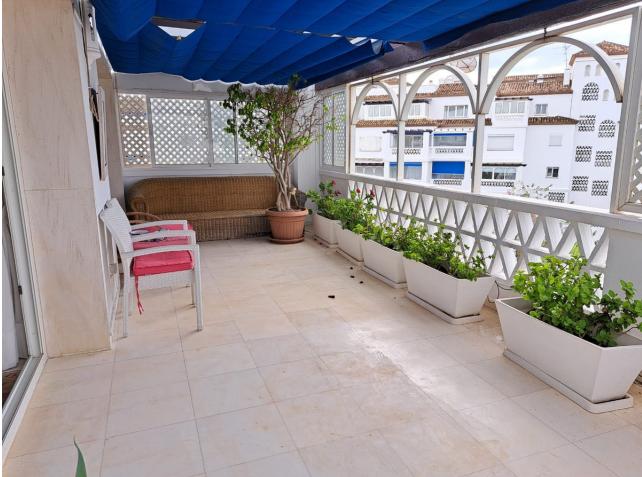

Penthouse Duplex, Puerto Banús, Costa del Sol. 4 Bedrooms, 3 Bathrooms, Built 280 m<sup>2</sup>, Terrace 60 m<sup>2</sup>. Setting : Town, Commercial Area, Beachside, Close To Port, Close To Shops, Close To Sea, Close To Town, Close To Schools, Close To Forest, Close To Marina, Urbanisation. Orientation : East, South, West. Condition : Good. Pool : Communal. Climate Control : Air Conditioning, Hot A/C, Cold A/C. Features : Covered Terrace, Lift, Fitted Wardrobes, Near Transport, Private Terrace, Satellite TV, WiFi, Storage Room, Utility Room, Ensuite Bathroom, Double Glazing. Furniture : Not Furnished. Kitchen : Fully Fitted. Garden : Communal. Security : Gated Complex, Entry Phone, 24 Hour Security. Parking : Garage.