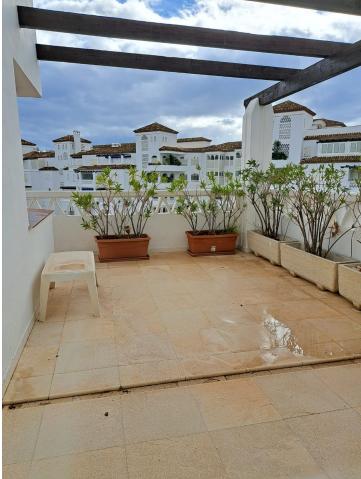

Penthouse Duplex, Puerto Banús, Costa del Sol. 4 Bedrooms, 3 Bathrooms, Built 280 m<sup>2</sup>, Terrace 60 m<sup>2</sup>. Setting : Town, Commercial Area, Beachside, Close To Port, Close To Shops, Close To Sea, Close To Town, Close To Schools, Close To Forest, Close To Marina, Urbanisation. Orientation : East, South, West. Condition : Good. Pool : Communal. Climate Control : Air Conditioning, Hot A/C, Cold A/C. Features : Covered Terrace, Lift, Fitted Wardrobes, Near Transport, Private Terrace, Satellite TV, WiFi, Storage Room, Utility Room, Ensuite Bathroom, Double Glazing. Furniture : Not Furnished. Kitchen : Fully Fitted. Garden : Communal. Security : Gated Complex, Entry Phone, 24 Hour Security. Parking : Garage.