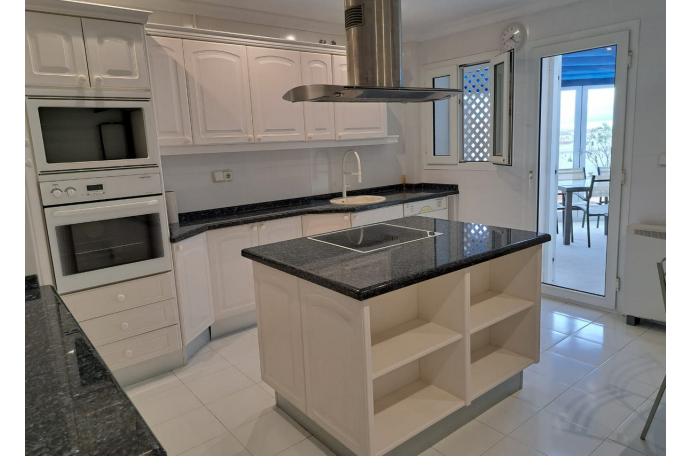

Penthouse Duplex, Puerto Banús, Costa del Sol. 4 Bedrooms, 3 Bathrooms, Built 280 m<sup>2</sup>, Terrace 60 m<sup>2</sup>. Setting : Town, Commercial Area, Beachside, Close To Port, Close To Shops, Close To Sea, Close To Town, Close To Schools, Close To Forest, Close To Marina, Urbanisation. Orientation : East, South, West. Condition : Good. Pool : Communal. Climate Control : Air Conditioning, Hot A/C, Cold A/C. Features : Covered Terrace, Lift, Fitted Wardrobes, Near Transport, Private Terrace, Satellite TV, WiFi, Storage Room, Utility Room, Ensuite Bathroom, Double Glazing. Furniture : Not Furnished. Kitchen : Fully Fitted. Garden : Communal. Security : Gated Complex, Entry Phone, 24 Hour Security. Parking : Garage.