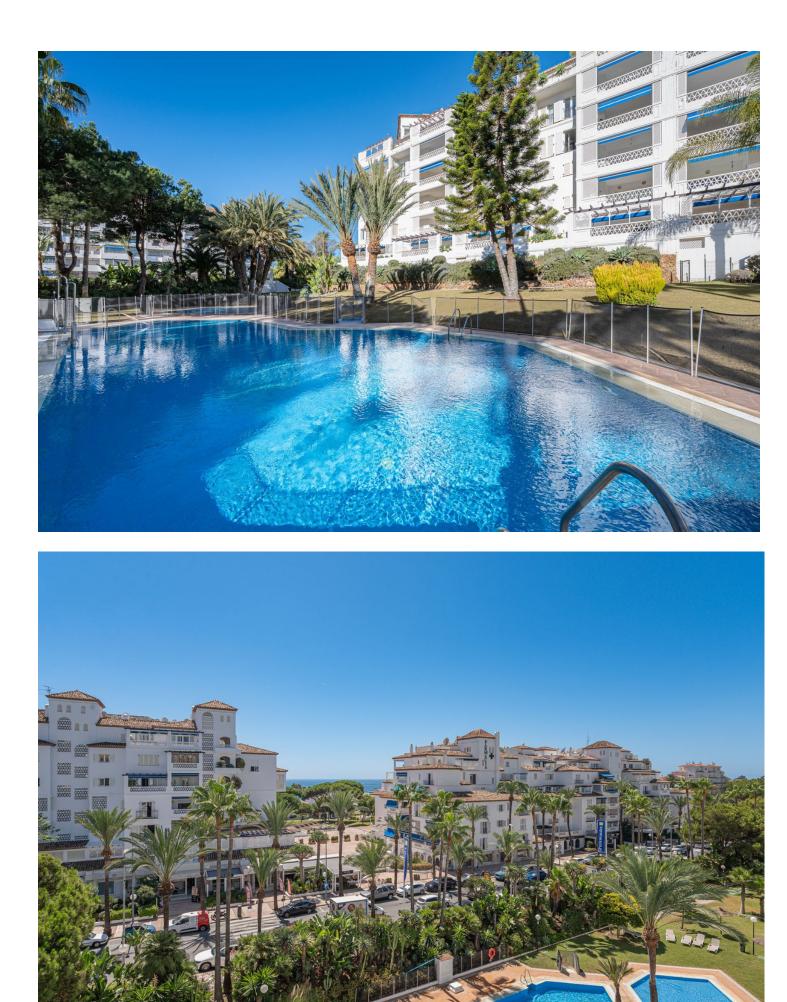

Penthouse Duplex, Puerto Banús, Costa del Sol. 4 Bedrooms, 3 Bathrooms, Built 280 m<sup>2</sup>, Terrace 60 m<sup>2</sup>. Setting : Town, Commercial Area, Beachside, Close To Port, Close To Shops, Close To Sea, Close To Town, Close To Schools, Close To Forest, Close To Marina, Urbanisation. Orientation : East, South, West. Condition : Good. Pool : Communal. Climate Control : Air Conditioning, Hot A/C, Cold A/C. Features : Covered Terrace, Lift, Fitted Wardrobes, Near Transport, Private Terrace, Satellite TV, WiFi, Storage Room, Utility Room, Ensuite Bathroom, Double Glazing. Furniture : Not Furnished. Kitchen : Fully Fitted. Garden : Communal. Security : Gated Complex, Entry Phone, 24 Hour Security. Parking : Garage.