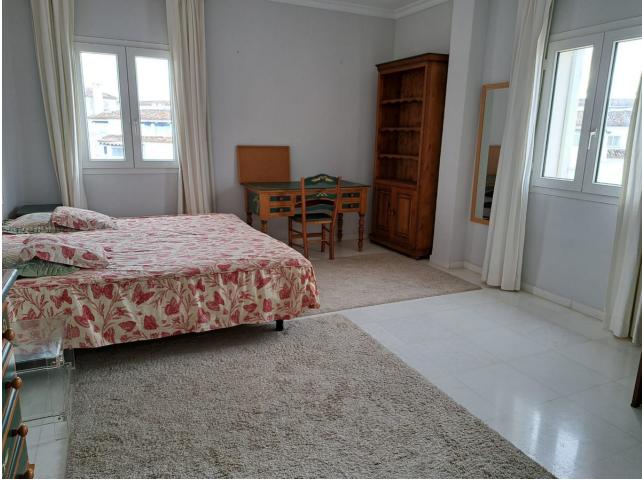

Penthouse Duplex, Puerto Banús, Costa del Sol. 4 Bedrooms, 3 Bathrooms, Built 280 m<sup>2</sup>, Terrace 60 m<sup>2</sup>. Setting : Town, Commercial Area, Beachside, Close To Port, Close To Shops, Close To Sea, Close To Town, Close To Schools, Close To Forest, Close To Marina, Urbanisation. Orientation : East, South, West. Condition : Good. Pool : Communal. Climate Control : Air Conditioning, Hot A/C, Cold A/C. Features : Covered Terrace, Lift, Fitted Wardrobes, Near Transport, Private Terrace, Satellite TV, WiFi, Storage Room, Utility Room, Ensuite Bathroom, Double Glazing. Furniture : Not Furnished. Kitchen : Fully Fitted. Garden : Communal. Security : Gated Complex, Entry Phone, 24 Hour Security. Parking : Garage.