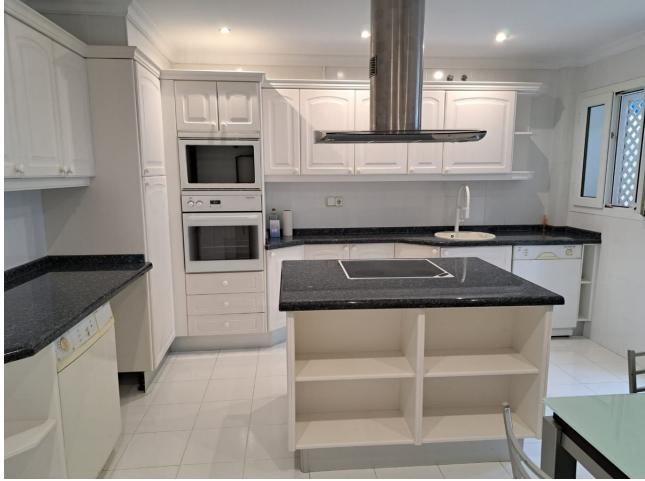

Penthouse Duplex, Puerto Banús, Costa del Sol. 4 Bedrooms, 3 Bathrooms, Built 280 m<sup>2</sup>, Terrace 60 m<sup>2</sup>. Setting : Town, Commercial Area, Beachside, Close To Port, Close To Shops, Close To Sea, Close To Town, Close To Schools, Close To Forest, Close To Marina, Urbanisation. Orientation : East, South, West. Condition : Good. Pool : Communal. Climate Control : Air Conditioning, Hot A/C, Cold A/C. Features : Covered Terrace, Lift, Fitted Wardrobes, Near Transport, Private Terrace, Satellite TV, WiFi, Storage Room, Utility Room, Ensuite Bathroom, Double Glazing. Furniture : Not Furnished. Kitchen : Fully Fitted. Garden : Communal. Security : Gated Complex, Entry Phone, 24 Hour Security. Parking : Garage.