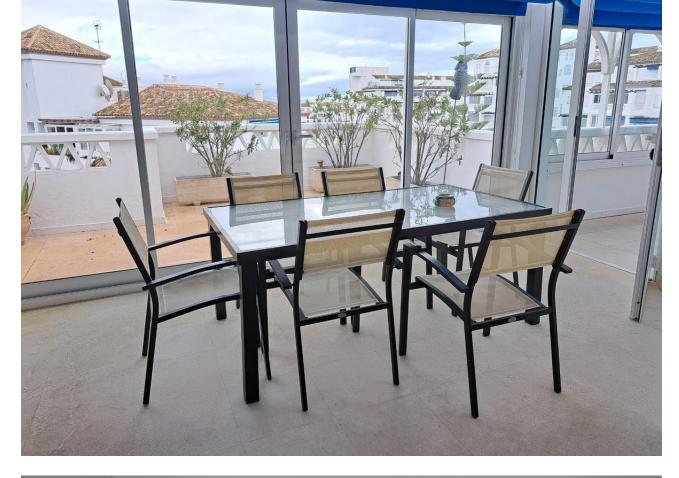

Penthouse Duplex, Puerto Banús, Costa del Sol. 4 Bedrooms, 3 Bathrooms, Built 280 m<sup>2</sup>, Terrace 60 m<sup>2</sup>. Setting : Town, Commercial Area, Beachside, Close To Port, Close To Shops, Close To Sea, Close To Town, Close To Schools, Close To Forest, Close To Marina, Urbanisation. Orientation : East, South, West. Condition : Good. Pool : Communal. Climate Control : Air Conditioning, Hot A/C, Cold A/C. Features : Covered Terrace, Lift, Fitted Wardrobes, Near Transport, Private Terrace, Satellite TV, WiFi, Storage Room, Utility Room, Ensuite Bathroom, Double Glazing. Furniture : Not Furnished. Kitchen : Fully Fitted. Garden : Communal. Security : Gated Complex, Entry Phone, 24 Hour Security. Parking : Garage.