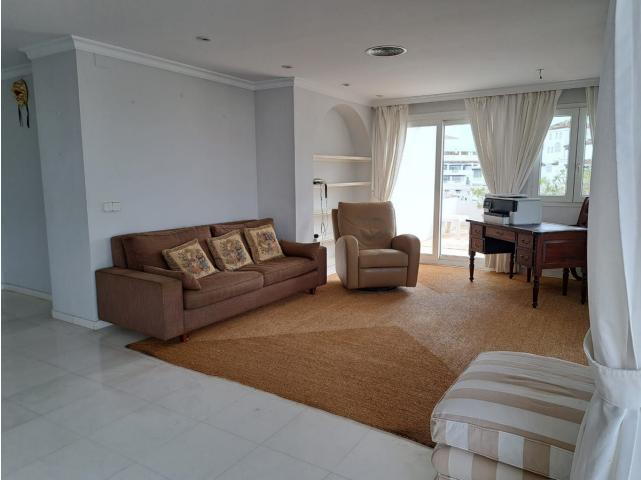

Penthouse Duplex, Puerto Banús, Costa del Sol. 4 Bedrooms, 3 Bathrooms, Built 280 m<sup>2</sup>, Terrace 60 m<sup>2</sup>. Setting : Town, Commercial Area, Beachside, Close To Port, Close To Shops, Close To Sea, Close To Town, Close To Schools, Close To Forest, Close To Marina, Urbanisation. Orientation : East, South, West. Condition : Good. Pool : Communal. Climate Control : Air Conditioning, Hot A/C, Cold A/C. Features : Covered Terrace, Lift, Fitted Wardrobes, Near Transport, Private Terrace, Satellite TV, WiFi, Storage Room, Utility Room, Ensuite Bathroom, Double Glazing. Furniture : Not Furnished. Kitchen : Fully Fitted. Garden : Communal. Security : Gated Complex, Entry Phone, 24 Hour Security. Parking : Garage.