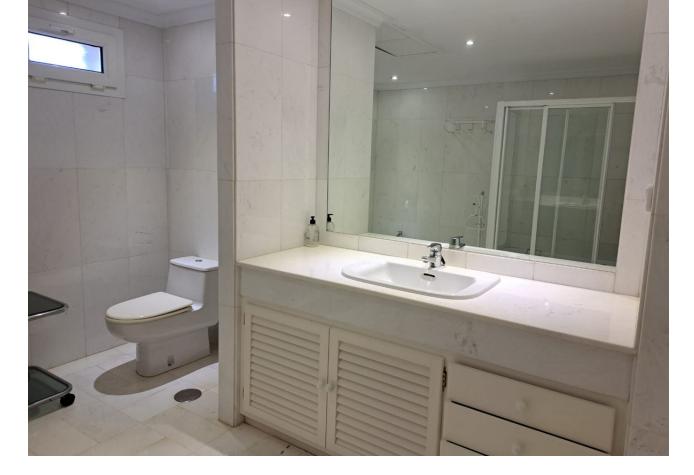

Penthouse Duplex, Puerto Banús, Costa del Sol. 4 Bedrooms, 3 Bathrooms, Built 280 m<sup>2</sup>, Terrace 60 m<sup>2</sup>. Setting : Town, Commercial Area, Beachside, Close To Port, Close To Shops, Close To Sea, Close To Town, Close To Schools, Close To Forest, Close To Marina, Urbanisation. Orientation : East, South, West. Condition : Good. Pool : Communal. Climate Control : Air Conditioning, Hot A/C, Cold A/C. Features : Covered Terrace, Lift, Fitted Wardrobes, Near Transport, Private Terrace, Satellite TV, WiFi, Storage Room, Utility Room, Ensuite Bathroom, Double Glazing. Furniture : Not Furnished. Kitchen : Fully Fitted. Garden : Communal. Security : Gated Complex, Entry Phone, 24 Hour Security. Parking : Garage.