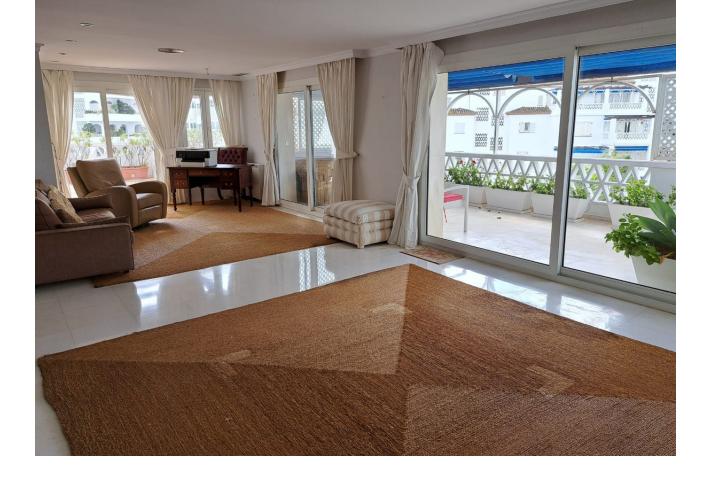

Penthouse Duplex, Puerto Banús, Costa del Sol. 4 Bedrooms, 3 Bathrooms, Built 280 m<sup>2</sup>, Terrace 60 m<sup>2</sup>. Setting : Town, Commercial Area, Beachside, Close To Port, Close To Shops, Close To Sea, Close To Town, Close To Schools, Close To Forest, Close To Marina, Urbanisation. Orientation : East, South, West. Condition : Good. Pool : Communal. Climate Control : Air Conditioning, Hot A/C, Cold A/C. Features : Covered Terrace, Lift, Fitted Wardrobes, Near Transport, Private Terrace, Satellite TV, WiFi, Storage Room, Utility Room, Ensuite Bathroom, Double Glazing. Furniture : Not Furnished. Kitchen : Fully Fitted. Garden : Communal. Security : Gated Complex, Entry Phone, 24 Hour Security. Parking : Garage.