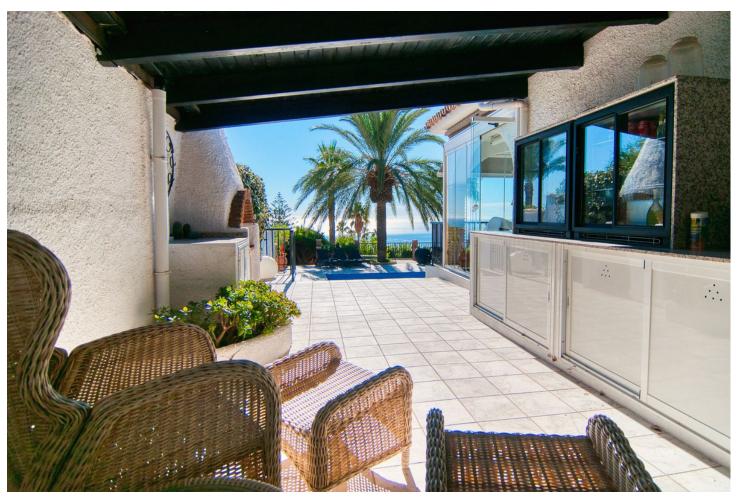

Electricity

4

2

256 m2

1595 m<sup>2</sup>

Stunning Villa in Capellania, Benalmadena, Malaga with panoramic views. We offer this renovated villa with panoramic sea views in the upper part of Capellania with walking distance to shops and restaurants in the Higueron area. Single storey villa containing of 4 bedrooms and 2 bathrooms. Large outside area, plenty of parking possibilities and a heated pool as well as great barbecue area. Glassed in terrace, AC in all rooms, several terraces, wonderful garden. Andalucian style villa, lots of extras that needs to be seen. Detached Villa, Benalmadena, Costa del Sol. 4 Bedrooms, 2 Bathrooms, Built 193 m², Garden/Plot 1595 m². Setting: Close To Shops, Close To Sea, Close To Town, Close To Schools, Urbanisation. Orientation: East, South, South West, West. Condition: Excellent, Recently Renovated. Pool: Private, Heated. Climate Control: Air Conditioning. Views: Sea, Mountain, Country, Panoramic. Features: Covered Terrace, Fitted Wardrobes, Private Terrace, Barbeque. Furniture: Optional. Kitchen: Fully Fitted. Garden: Private. Security: Alarm System. Parking: Garage, More Than One, Private. Utilities: Electricity.