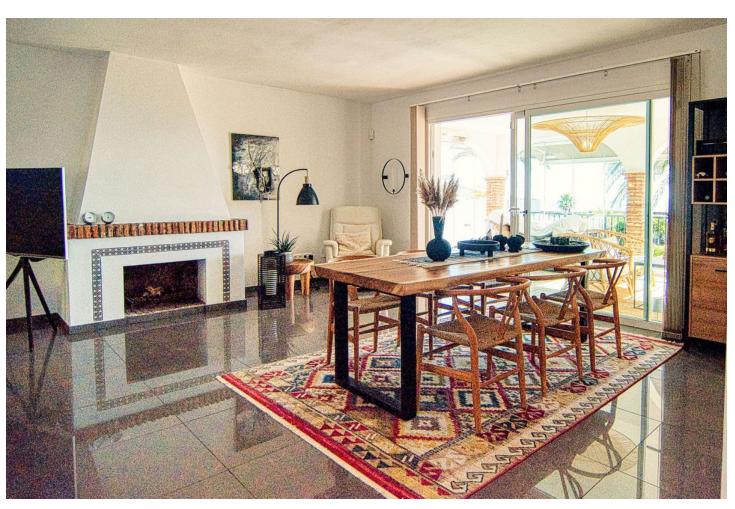

Electricity

4

2

256 m2

1595 m<sup>2</sup>

Stunning Villa in Capellania, Benalmadena, Malaga with panoramic views. We offer this renovated villa with panoramic sea views in the upper part of Capellania with walking distance to shops and restaurants in the Higueron area. Single storey villa containing of 4 bedrooms and 2 bathrooms. Large outside area, plenty of parking possibilities and a heated pool as well as great barbecue area. Glassed in terrace, AC in all rooms, several terraces, wonderful garden. Andalucian style villa, lots of extras that needs to be seen. Detached Villa, Benalmadena, Costa del Sol. 4 Bedrooms, 2 Bathrooms, Built 193 m², Garden/Plot 1595 m². Setting: Close To Shops, Close To Sea, Close To Town, Close To Schools, Urbanisation. Orientation: East, South, South West, West. Condition: Excellent, Recently Renovated. Pool: Private, Heated. Climate Control: Air Conditioning. Views: Sea, Mountain, Country, Panoramic. Features: Covered Terrace, Fitted Wardrobes, Private Terrace, Barbeque. Furniture: Optional. Kitchen: Fully Fitted. Garden: Private. Security: Alarm System. Parking: Garage, More Than One, Private. Utilities: Electricity.