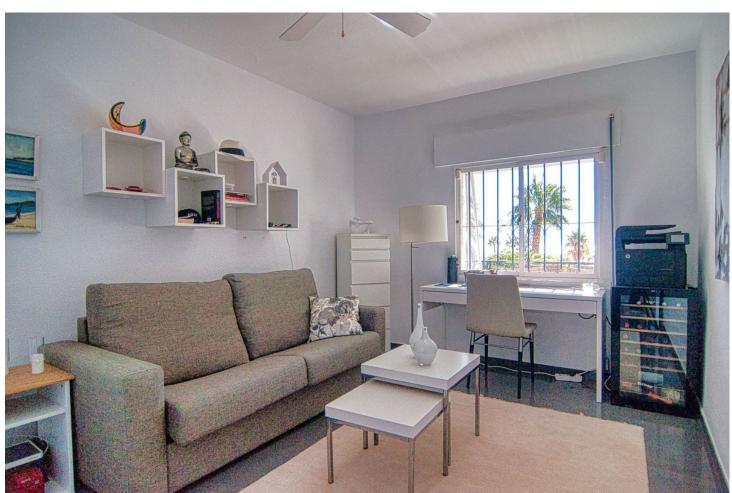

Electricity

4

2

256 m2

1595 m<sup>2</sup>

Stunning Villa in Capellania, Benalmadena, Malaga with panoramic views. We offer this renovated villa with panoramic sea views in the upper part of Capellania with walking distance to shops and restaurants in the Higueron area. Single storey villa containing of 4 bedrooms and 2 bathrooms. Large outside area, plenty of parking possibilities and a heated pool as well as great barbecue area. Glassed in terrace, AC in all rooms, several terraces, wonderful garden. Andalucian style villa, lots of extras that needs to be seen. Detached Villa, Benalmadena, Costa del Sol. 4 Bedrooms, 2 Bathrooms, Built 193 m², Garden/Plot 1595 m². Setting: Close To Shops, Close To Sea, Close To Town, Close To Schools, Urbanisation. Orientation: East, South, South West, West. Condition: Excellent, Recently Renovated. Pool: Private, Heated. Climate Control: Air Conditioning. Views: Sea, Mountain, Country, Panoramic. Features: Covered Terrace, Fitted Wardrobes, Private Terrace, Barbeque. Furniture: Optional. Kitchen: Fully Fitted. Garden: Private. Security: Alarm System. Parking: Garage, More Than One, Private. Utilities: Electricity.