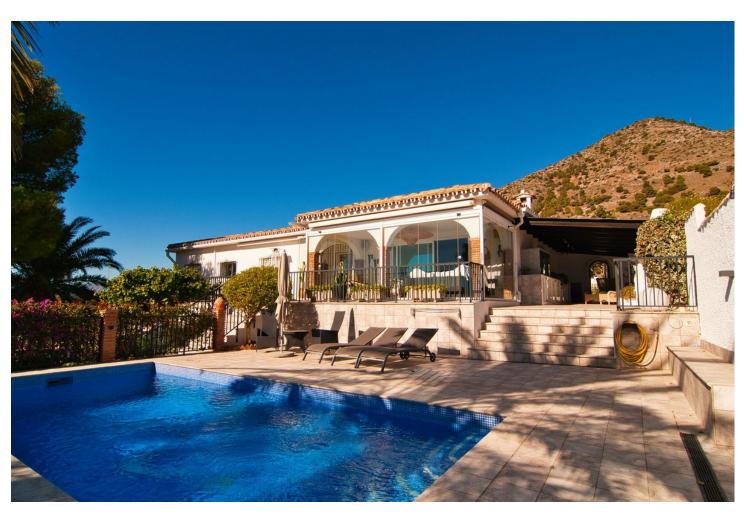

Electricity

4

2

256 m2

1595 m<sup>2</sup>

Stunning Villa in Capellania, Benalmadena, Malaga with panoramic views. We offer this renovated villa with panoramic sea views in the upper part of Capellania with walking distance to shops and restaurants in the Higueron area. Single storey villa containing of 4 bedrooms and 2 bathrooms. Large outside area, plenty of parking possibilities and a heated pool as well as great barbecue area. Glassed in terrace, AC in all rooms, several terraces, wonderful garden. Andalucian style villa, lots of extras that needs to be seen. Detached Villa, Benalmadena, Costa del Sol. 4 Bedrooms, 2 Bathrooms, Built 193 m², Garden/Plot 1595 m². Setting: Close To Shops, Close To Sea, Close To Town, Close To Schools, Urbanisation. Orientation: East, South, South West, West. Condition: Excellent, Recently Renovated. Pool: Private, Heated. Climate Control: Air Conditioning. Views: Sea, Mountain, Country, Panoramic. Features: Covered Terrace, Fitted Wardrobes, Private Terrace, Barbeque. Furniture: Optional. Kitchen: Fully Fitted. Garden: Private. Security: Alarm System. Parking: Garage, More Than One, Private. Utilities: Electricity.