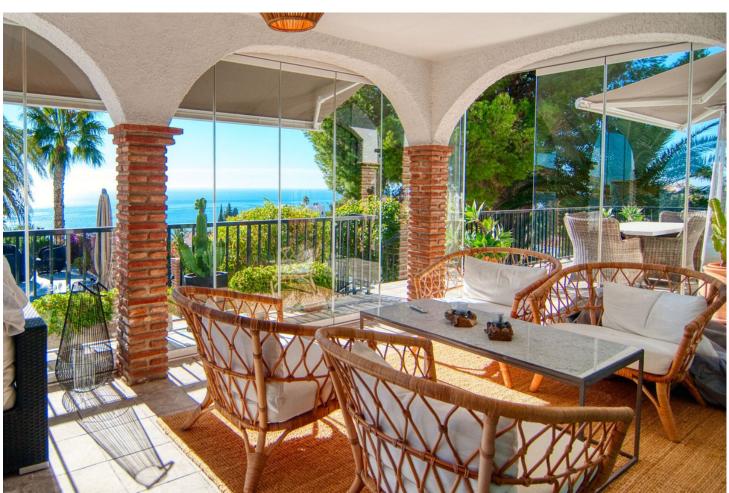

Electricity

4

2

256 m2

1595 m<sup>2</sup>

Stunning Villa in Capellania, Benalmadena, Malaga with panoramic views. We offer this renovated villa with panoramic sea views in the upper part of Capellania with walking distance to shops and restaurants in the Higueron area. Single storey villa containing of 4 bedrooms and 2 bathrooms. Large outside area, plenty of parking possibilities and a heated pool as well as great barbecue area. Glassed in terrace, AC in all rooms, several terraces, wonderful garden. Andalucian style villa, lots of extras that needs to be seen. Detached Villa, Benalmadena, Costa del Sol. 4 Bedrooms, 2 Bathrooms, Built 193 m², Garden/Plot 1595 m². Setting: Close To Shops, Close To Sea, Close To Town, Close To Schools, Urbanisation. Orientation: East, South, South West, West. Condition: Excellent, Recently Renovated. Pool: Private, Heated. Climate Control: Air Conditioning. Views: Sea, Mountain, Country, Panoramic. Features: Covered Terrace, Fitted Wardrobes, Private Terrace, Barbeque. Furniture: Optional. Kitchen: Fully Fitted. Garden: Private. Security: Alarm System. Parking: Garage, More Than One, Private. Utilities: Electricity.