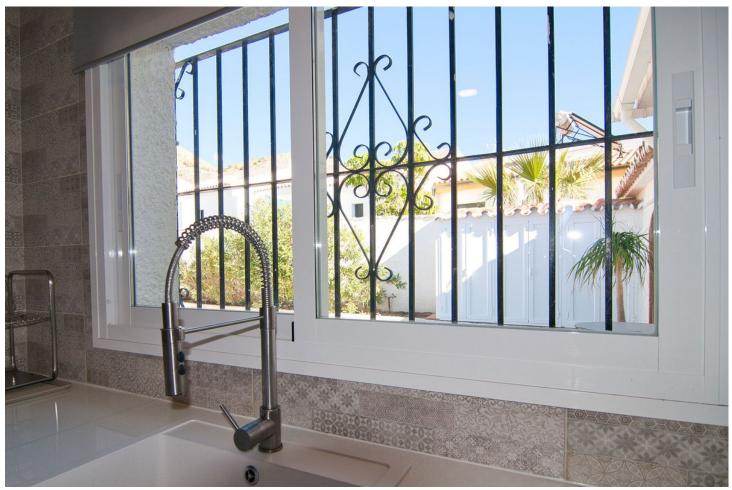

Electricity

4

2

256 m2

1595 m<sup>2</sup>

Stunning Villa in Capellania, Benalmadena, Malaga with panoramic views. We offer this renovated villa with panoramic sea views in the upper part of Capellania with walking distance to shops and restaurants in the Higueron area. Single storey villa containing of 4 bedrooms and 2 bathrooms. Large outside area, plenty of parking possibilities and a heated pool as well as great barbecue area. Glassed in terrace, AC in all rooms, several terraces, wonderful garden. Andalucian style villa, lots of extras that needs to be seen. Detached Villa, Benalmadena, Costa del Sol. 4 Bedrooms, 2 Bathrooms, Built 193 m², Garden/Plot 1595 m². Setting: Close To Shops, Close To Sea, Close To Town, Close To Schools, Urbanisation. Orientation: East, South, South West, West. Condition: Excellent, Recently Renovated. Pool: Private, Heated. Climate Control: Air Conditioning. Views: Sea, Mountain, Country, Panoramic. Features: Covered Terrace, Fitted Wardrobes, Private Terrace, Barbeque. Furniture: Optional. Kitchen: Fully Fitted. Garden: Private. Security: Alarm System. Parking: Garage, More Than One, Private. Utilities: Electricity.