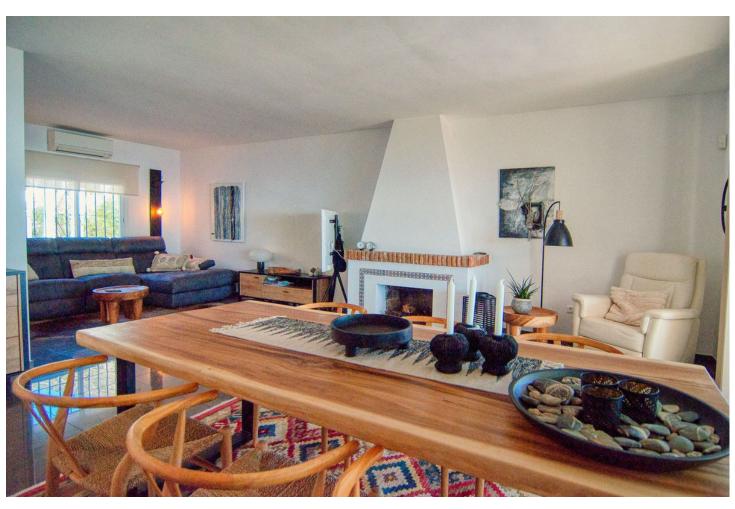

Electricity

4

2

256 m2

1595 m<sup>2</sup>

Stunning Villa in Capellania, Benalmadena, Malaga with panoramic views. We offer this renovated villa with panoramic sea views in the upper part of Capellania with walking distance to shops and restaurants in the Higueron area. Single storey villa containing of 4 bedrooms and 2 bathrooms. Large outside area, plenty of parking possibilities and a heated pool as well as great barbecue area. Glassed in terrace, AC in all rooms, several terraces, wonderful garden. Andalucian style villa, lots of extras that needs to be seen. Detached Villa, Benalmadena, Costa del Sol. 4 Bedrooms, 2 Bathrooms, Built 193 m², Garden/Plot 1595 m². Setting: Close To Shops, Close To Sea, Close To Town, Close To Schools, Urbanisation. Orientation: East, South, South West, West. Condition: Excellent, Recently Renovated. Pool: Private, Heated. Climate Control: Air Conditioning. Views: Sea, Mountain, Country, Panoramic. Features: Covered Terrace, Fitted Wardrobes, Private Terrace, Barbeque. Furniture: Optional. Kitchen: Fully Fitted. Garden: Private. Security: Alarm System. Parking: Garage, More Than One, Private. Utilities: Electricity.