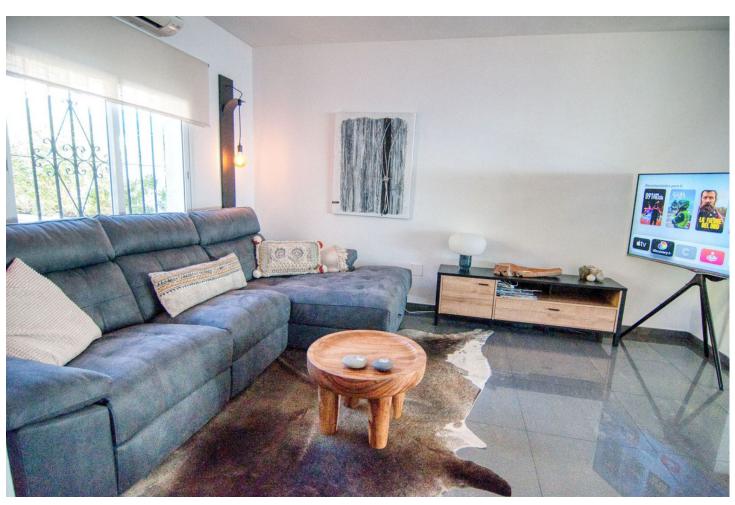

Electricity

4

2

256 m2

1595 m<sup>2</sup>

Stunning Villa in Capellania, Benalmadena, Malaga with panoramic views. We offer this renovated villa with panoramic sea views in the upper part of Capellania with walking distance to shops and restaurants in the Higueron area. Single storey villa containing of 4 bedrooms and 2 bathrooms. Large outside area, plenty of parking possibilities and a heated pool as well as great barbecue area. Glassed in terrace, AC in all rooms, several terraces, wonderful garden. Andalucian style villa, lots of extras that needs to be seen. Detached Villa, Benalmadena, Costa del Sol. 4 Bedrooms, 2 Bathrooms, Built 193 m², Garden/Plot 1595 m². Setting: Close To Shops, Close To Sea, Close To Town, Close To Schools, Urbanisation. Orientation: East, South, South West, West. Condition: Excellent, Recently Renovated. Pool: Private, Heated. Climate Control: Air Conditioning. Views: Sea, Mountain, Country, Panoramic. Features: Covered Terrace, Fitted Wardrobes, Private Terrace, Barbeque. Furniture: Optional. Kitchen: Fully Fitted. Garden: Private. Security: Alarm System. Parking: Garage, More Than One, Private. Utilities: Electricity.