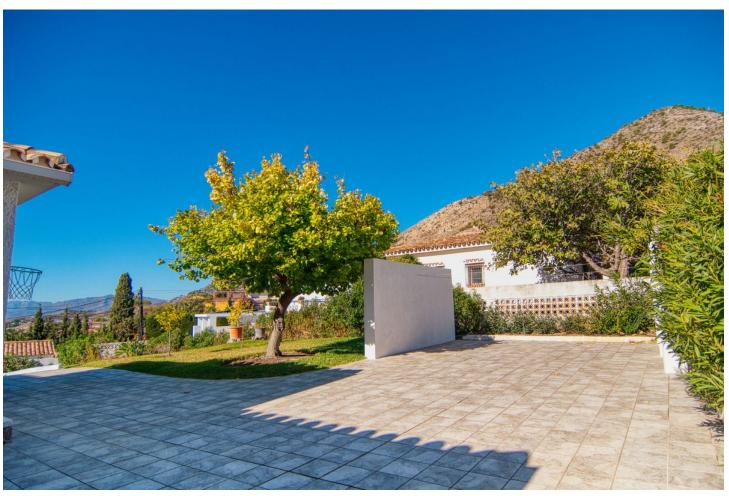

Electricity

4

2

256 m2

1595 m<sup>2</sup>

Stunning Villa in Capellania, Benalmadena, Malaga with panoramic views. We offer this renovated villa with panoramic sea views in the upper part of Capellania with walking distance to shops and restaurants in the Higueron area. Single storey villa containing of 4 bedrooms and 2 bathrooms. Large outside area, plenty of parking possibilities and a heated pool as well as great barbecue area. Glassed in terrace, AC in all rooms, several terraces, wonderful garden. Andalucian style villa, lots of extras that needs to be seen. Detached Villa, Benalmadena, Costa del Sol. 4 Bedrooms, 2 Bathrooms, Built 193 m², Garden/Plot 1595 m². Setting: Close To Shops, Close To Sea, Close To Town, Close To Schools, Urbanisation. Orientation: East, South, South West, West. Condition: Excellent, Recently Renovated. Pool: Private, Heated. Climate Control: Air Conditioning. Views: Sea, Mountain, Country, Panoramic. Features: Covered Terrace, Fitted Wardrobes, Private Terrace, Barbeque. Furniture: Optional. Kitchen: Fully Fitted. Garden: Private. Security: Alarm System. Parking: Garage, More Than One, Private. Utilities: Electricity.