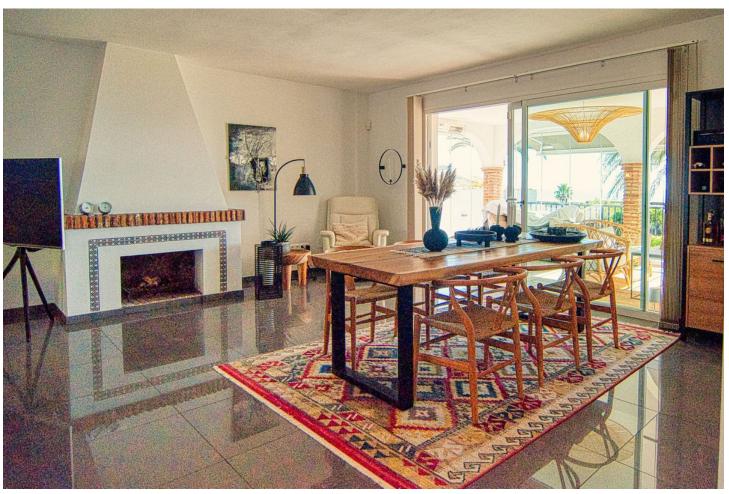

Electricity

4

2

256 m2

1595 m<sup>2</sup>

Stunning Villa in Capellania, Benalmadena, Malaga with panoramic views. We offer this renovated villa with panoramic sea views in the upper part of Capellania with walking distance to shops and restaurants in the Higueron area. Single storey villa containing of 4 bedrooms and 2 bathrooms. Large outside area, plenty of parking possibilities and a heated pool as well as great barbecue area. Glassed in terrace, AC in all rooms, several terraces, wonderful garden. Andalucian style villa, lots of extras that needs to be seen. Detached Villa, Benalmadena, Costa del Sol. 4 Bedrooms, 2 Bathrooms, Built 193 m², Garden/Plot 1595 m². Setting: Close To Shops, Close To Sea, Close To Town, Close To Schools, Urbanisation. Orientation: East, South, South West, West. Condition: Excellent, Recently Renovated. Pool: Private, Heated. Climate Control: Air Conditioning. Views: Sea, Mountain, Country, Panoramic. Features: Covered Terrace, Fitted Wardrobes, Private Terrace, Barbeque. Furniture: Optional. Kitchen: Fully Fitted. Garden: Private. Security: Alarm System. Parking: Garage, More Than One, Private. Utilities: Electricity.