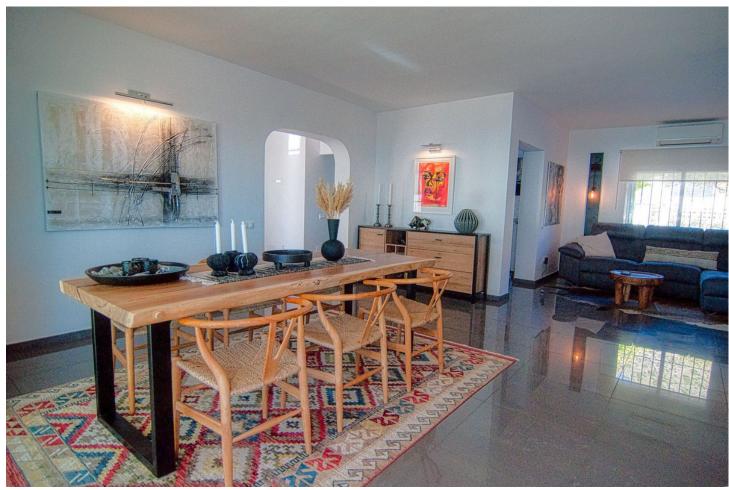

Electricity

4

2

256 m2

1595 m<sup>2</sup>

Stunning Villa in Capellania, Benalmadena, Malaga with panoramic views. We offer this renovated villa with panoramic sea views in the upper part of Capellania with walking distance to shops and restaurants in the Higueron area. Single storey villa containing of 4 bedrooms and 2 bathrooms. Large outside area, plenty of parking possibilities and a heated pool as well as great barbecue area. Glassed in terrace, AC in all rooms, several terraces, wonderful garden. Andalucian style villa, lots of extras that needs to be seen. Detached Villa, Benalmadena, Costa del Sol. 4 Bedrooms, 2 Bathrooms, Built 193 m², Garden/Plot 1595 m². Setting: Close To Shops, Close To Sea, Close To Town, Close To Schools, Urbanisation. Orientation: East, South, South West, West. Condition: Excellent, Recently Renovated. Pool: Private, Heated. Climate Control: Air Conditioning. Views: Sea, Mountain, Country, Panoramic. Features: Covered Terrace, Fitted Wardrobes, Private Terrace, Barbeque. Furniture: Optional. Kitchen: Fully Fitted. Garden: Private. Security: Alarm System. Parking: Garage, More Than One, Private. Utilities: Electricity.