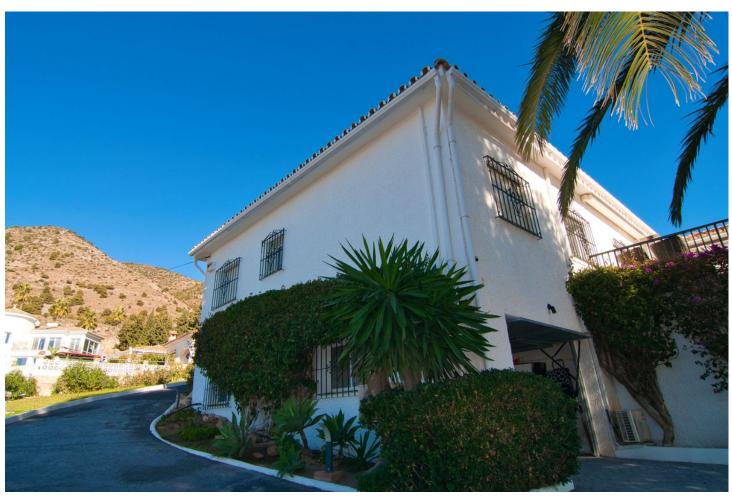

Electricity

4

2

256 m2

1595 m<sup>2</sup>

Stunning Villa in Capellania, Benalmadena, Malaga with panoramic views. We offer this renovated villa with panoramic sea views in the upper part of Capellania with walking distance to shops and restaurants in the Higueron area. Single storey villa containing of 4 bedrooms and 2 bathrooms. Large outside area, plenty of parking possibilities and a heated pool as well as great barbecue area. Glassed in terrace, AC in all rooms, several terraces, wonderful garden. Andalucian style villa, lots of extras that needs to be seen. Detached Villa, Benalmadena, Costa del Sol. 4 Bedrooms, 2 Bathrooms, Built 193 m², Garden/Plot 1595 m². Setting: Close To Shops, Close To Sea, Close To Town, Close To Schools, Urbanisation. Orientation: East, South, South West, West. Condition: Excellent, Recently Renovated. Pool: Private, Heated. Climate Control: Air Conditioning. Views: Sea, Mountain, Country, Panoramic. Features: Covered Terrace, Fitted Wardrobes, Private Terrace, Barbeque. Furniture: Optional. Kitchen: Fully Fitted. Garden: Private. Security: Alarm System. Parking: Garage, More Than One, Private. Utilities: Electricity.