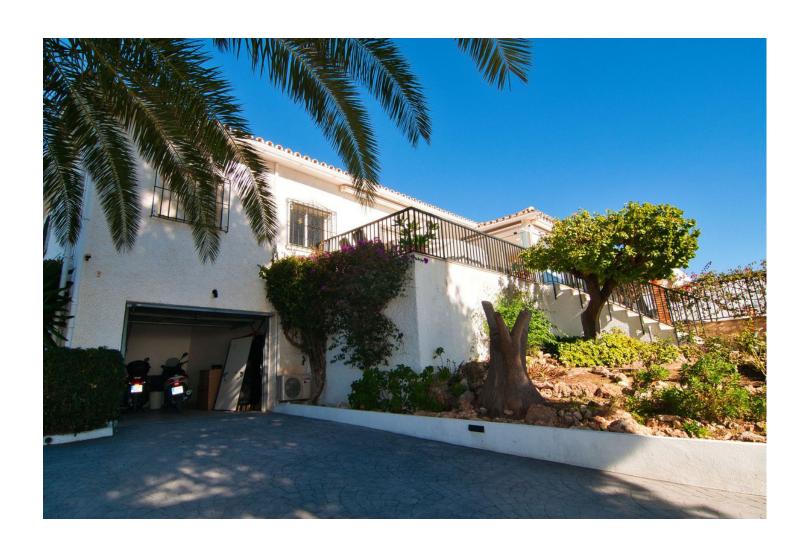

Electricity

4

2

256 m2

1595 m<sup>2</sup>

Stunning Villa in Capellania, Benalmadena, Malaga with panoramic views. We offer this renovated villa with panoramic sea views in the upper part of Capellania with walking distance to shops and restaurants in the Higueron area. Single storey villa containing of 4 bedrooms and 2 bathrooms. Large outside area, plenty of parking possibilities and a heated pool as well as great barbecue area. Glassed in terrace, AC in all rooms, several terraces, wonderful garden. Andalucian style villa, lots of extras that needs to be seen. Detached Villa, Benalmadena, Costa del Sol. 4 Bedrooms, 2 Bathrooms, Built 193 m², Garden/Plot 1595 m². Setting: Close To Shops, Close To Sea, Close To Town, Close To Schools, Urbanisation. Orientation: East, South, South West, West. Condition: Excellent, Recently Renovated. Pool: Private, Heated. Climate Control: Air Conditioning. Views: Sea, Mountain, Country, Panoramic. Features: Covered Terrace, Fitted Wardrobes, Private Terrace, Barbeque. Furniture: Optional. Kitchen: Fully Fitted. Garden: Private. Security: Alarm System. Parking: Garage, More Than One, Private. Utilities: Electricity.