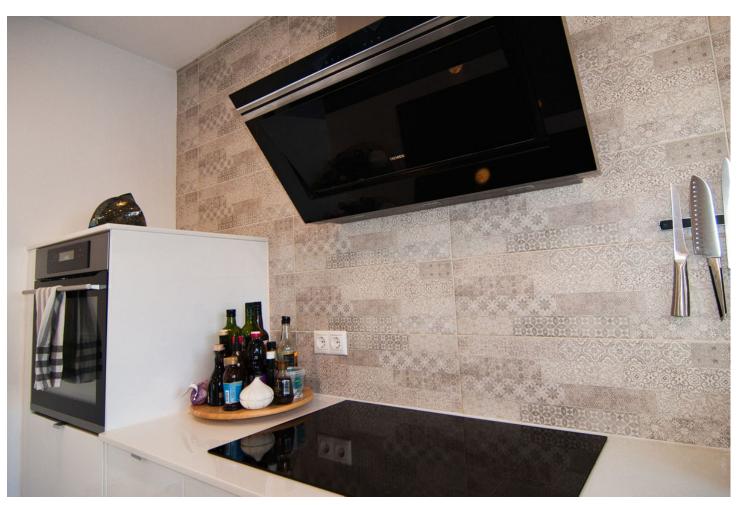

Electricity

4

2

256 m2

1595 m<sup>2</sup>

Stunning Villa in Capellania, Benalmadena, Malaga with panoramic views. We offer this renovated villa with panoramic sea views in the upper part of Capellania with walking distance to shops and restaurants in the Higueron area. Single storey villa containing of 4 bedrooms and 2 bathrooms. Large outside area, plenty of parking possibilities and a heated pool as well as great barbecue area. Glassed in terrace, AC in all rooms, several terraces, wonderful garden. Andalucian style villa, lots of extras that needs to be seen. Detached Villa, Benalmadena, Costa del Sol. 4 Bedrooms, 2 Bathrooms, Built 193 m², Garden/Plot 1595 m². Setting: Close To Shops, Close To Sea, Close To Town, Close To Schools, Urbanisation. Orientation: East, South, South West, West. Condition: Excellent, Recently Renovated. Pool: Private, Heated. Climate Control: Air Conditioning. Views: Sea, Mountain, Country, Panoramic. Features: Covered Terrace, Fitted Wardrobes, Private Terrace, Barbeque. Furniture: Optional. Kitchen: Fully Fitted. Garden: Private. Security: Alarm System. Parking: Garage, More Than One, Private. Utilities: Electricity.