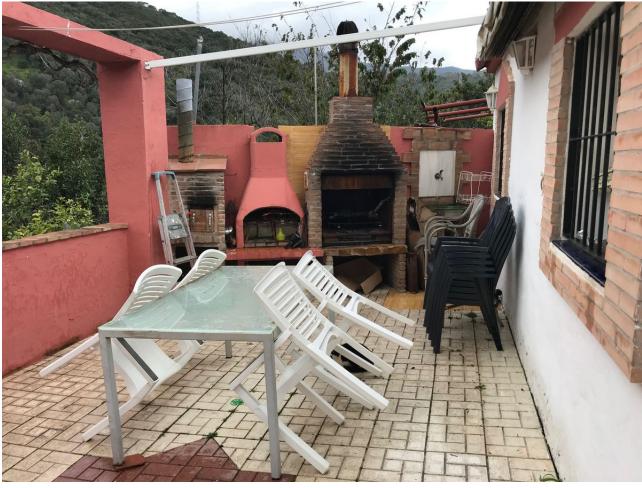

3

Welcome to the paradise of nature! This rustic finca is the perfect place for those seeking tranquillity and contact with nature. Located only 12 minutes from the BP petrol station in Padron, this property has a 75m2 country house, three bedrooms and a complete bathroom. The property is legalised and registered, and pays I.B.I and Rubbish. It also has a surface area of thirty (30) areas and is built on one floor, with a solarium on the upper part of the house. On entering the property, you will find an entrance hall leading to the renovated bathroom with a walk-in shower and a single bedroom to the front. The living-dining room has a fireplace and an integrated kitchen, perfect for enjoying dinner with friends or family. The remaining two bedrooms are spacious and bright, perfect for relaxing after a day at the pool. The 4,000 m<sup>2</sup> plot is fully fenced and has a wide variety of fruit trees, such as orange, avocado, lemon, pomegranate, custard apple and banana trees. There is also an organic vegetable garden for those who want to grow their own vegetables. The property has legalised and registered well water and electricity supply. This rustic finca is the perfect place for those who are looking for a quiet life in contact with nature. With a constructed area of 80 m<sup>2</sup>, a plot of 100 m<sup>2</sup>, a swimming pool and a fireplace, you will never want to leave!