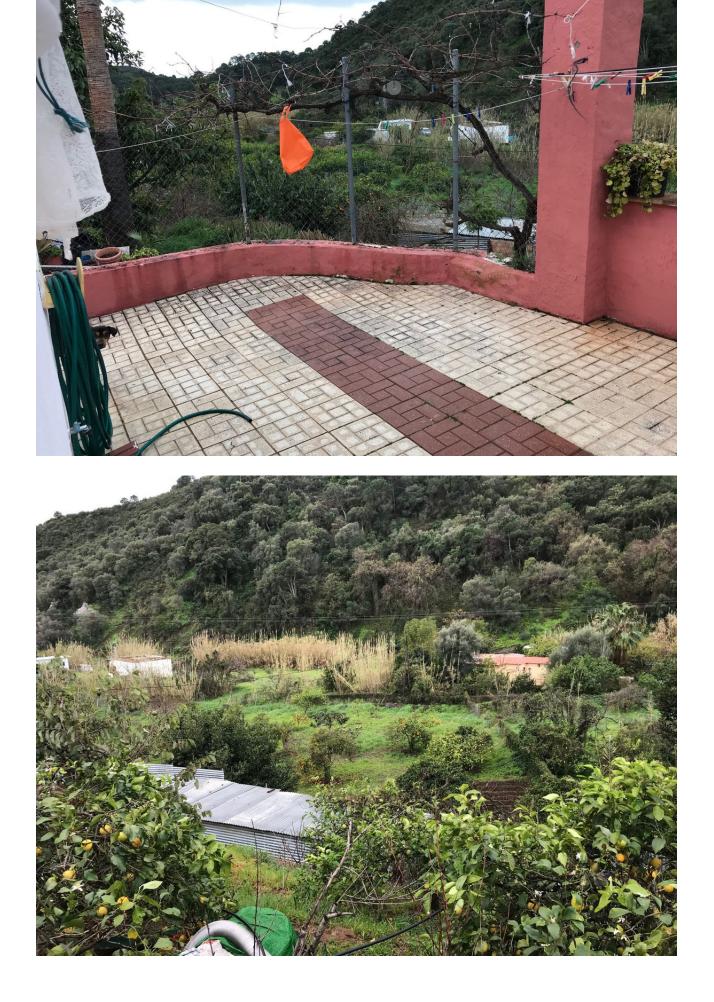

3

Welcome to the paradise of nature! This rustic finca is the perfect place for those seeking tranquillity and contact with nature. Located only 12 minutes from the BP petrol station in Padron, this property has a 75m2 country house, three bedrooms and a complete bathroom. The property is legalised and registered, and pays I.B.I and Rubbish. It also has a surface area of thirty (30) areas and is built on one floor, with a solarium on the upper part of the house. On entering the property, you will find an entrance hall leading to the renovated bathroom with a walk-in shower and a single bedroom to the front. The living-dining room has a fireplace and an integrated kitchen, perfect for enjoying dinner with friends or family. The remaining two bedrooms are spacious and bright, perfect for relaxing after a day at the pool. The 4,000 m<sup>2</sup> plot is fully fenced and has a wide variety of fruit trees, such as orange, avocado, lemon, pomegranate, custard apple and banana trees. There is also an organic vegetable garden for those who want to grow their own vegetables. The property has legalised and registered well water and electricity supply. This rustic finca is the perfect place for those who are looking for a quiet life in contact with nature. With a constructed area of 80 m<sup>2</sup>, a plot of 100 m<sup>2</sup>, a swimming pool and a fireplace, you will never want to leave!