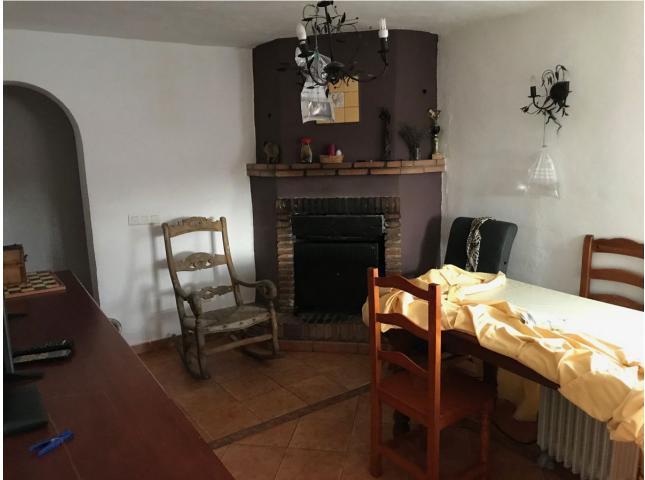

3

Welcome to the paradise of nature! This rustic finca is the perfect place for those seeking tranquillity and contact with nature. Located only 12 minutes from the BP petrol station in Padron, this property has a 75m2 country house, three bedrooms and a complete bathroom. The property is legalised and registered, and pays I.B.I and Rubbish. It also has a surface area of thirty (30) areas and is built on one floor, with a solarium on the upper part of the house. On entering the property, you will find an entrance hall leading to the renovated bathroom with a walk-in shower and a single bedroom to the front. The living-dining room has a fireplace and an integrated kitchen, perfect for enjoying dinner with friends or family. The remaining two bedrooms are spacious and bright, perfect for relaxing after a day at the pool. The 4,000 m<sup>2</sup> plot is fully fenced and has a wide variety of fruit trees, such as orange, avocado, lemon, pomegranate, custard apple and banana trees. There is also an organic vegetable garden for those who want to grow their own vegetables. The property has legalised and registered well water and electricity supply. This rustic finca is the perfect place for those who are looking for a quiet life in contact with nature. With a constructed area of 80 m<sup>2</sup>, a plot of 100 m<sup>2</sup>, a swimming pool and a fireplace, you will never want to leave!