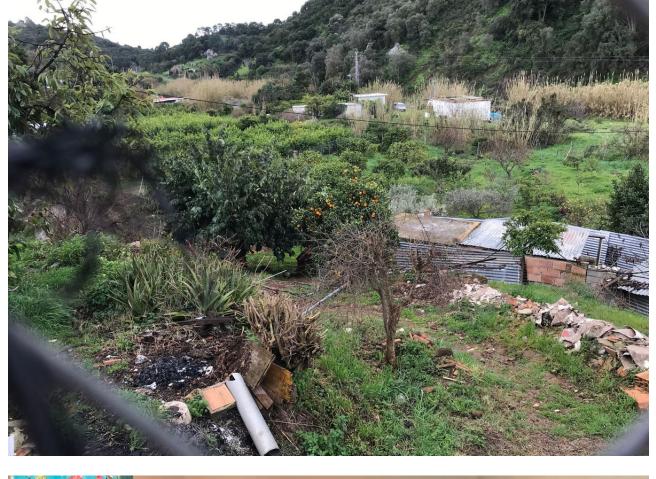

3

Welcome to the paradise of nature! This rustic finca is the perfect place for those seeking tranquillity and contact with nature. Located only 12 minutes from the BP petrol station in Padron, this property has a 75m2 country house, three bedrooms and a complete bathroom. The property is legalised and registered, and pays I.B.I and Rubbish. It also has a surface area of thirty (30) areas and is built on one floor, with a solarium on the upper part of the house. On entering the property, you will find an entrance hall leading to the renovated bathroom with a walk-in shower and a single bedroom to the front. The living-dining room has a fireplace and an integrated kitchen, perfect for enjoying dinner with friends or family. The remaining two bedrooms are spacious and bright, perfect for relaxing after a day at the pool. The 4,000 m<sup>2</sup> plot is fully fenced and has a wide variety of fruit trees, such as orange, avocado, lemon, pomegranate, custard apple and banana trees. There is also an organic vegetable garden for those who want to grow their own vegetables. The property has legalised and registered well water and electricity supply. This rustic finca is the perfect place for those who are looking for a quiet life in contact with nature. With a constructed area of 80 m<sup>2</sup>, a plot of 100 m<sup>2</sup>, a swimming pool and a fireplace, you will never want to leave!