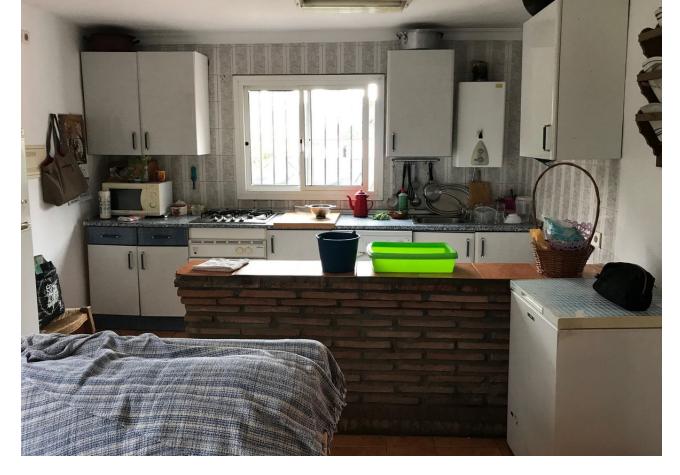

3

Welcome to the paradise of nature! This rustic finca is the perfect place for those seeking tranquillity and contact with nature. Located only 12 minutes from the BP petrol station in Padron, this property has a 75m2 country house, three bedrooms and a complete bathroom. The property is legalised and registered, and pays I.B.I and Rubbish. It also has a surface area of thirty (30) areas and is built on one floor, with a solarium on the upper part of the house. On entering the property, you will find an entrance hall leading to the renovated bathroom with a walk-in shower and a single bedroom to the front. The living-dining room has a fireplace and an integrated kitchen, perfect for enjoying dinner with friends or family. The remaining two bedrooms are spacious and bright, perfect for relaxing after a day at the pool. The 4,000 m<sup>2</sup> plot is fully fenced and has a wide variety of fruit trees, such as orange, avocado, lemon, pomegranate, custard apple and banana trees. There is also an organic vegetable garden for those who want to grow their own vegetables. The property has legalised and registered well water and electricity supply. This rustic finca is the perfect place for those who are looking for a quiet life in contact with nature. With a constructed area of 80 m<sup>2</sup>, a plot of 100 m<sup>2</sup>, a swimming pool and a fireplace, you will never want to leave!