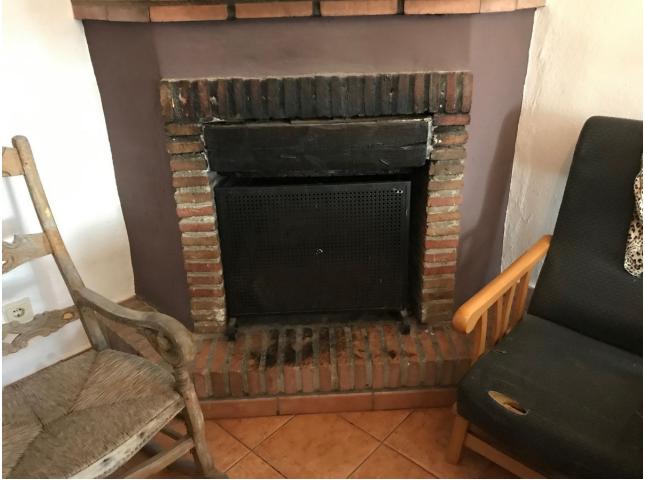

3

Welcome to the paradise of nature! This rustic finca is the perfect place for those seeking tranquillity and contact with nature. Located only 12 minutes from the BP petrol station in Padron, this property has a 75m2 country house, three bedrooms and a complete bathroom. The property is legalised and registered, and pays I.B.I and Rubbish. It also has a surface area of thirty (30) areas and is built on one floor, with a solarium on the upper part of the house. On entering the property, you will find an entrance hall leading to the renovated bathroom with a walk-in shower and a single bedroom to the front. The living-dining room has a fireplace and an integrated kitchen, perfect for enjoying dinner with friends or family. The remaining two bedrooms are spacious and bright, perfect for relaxing after a day at the pool. The 4,000 m<sup>2</sup> plot is fully fenced and has a wide variety of fruit trees, such as orange, avocado, lemon, pomegranate, custard apple and banana trees. There is also an organic vegetable garden for those who want to grow their own vegetables. The property has legalised and registered well water and electricity supply. This rustic finca is the perfect place for those who are looking for a quiet life in contact with nature. With a constructed area of 80 m<sup>2</sup>, a plot of 100 m<sup>2</sup>, a swimming pool and a fireplace, you will never want to leave!