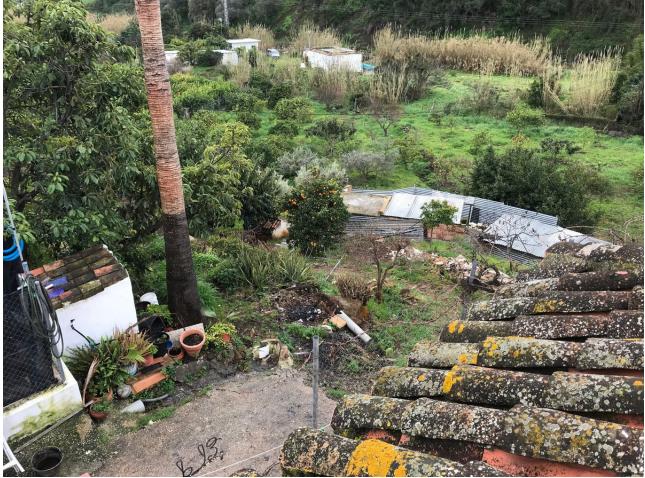

3

Welcome to the paradise of nature! This rustic finca is the perfect place for those seeking tranquillity and contact with nature. Located only 12 minutes from the BP petrol station in Padron, this property has a 75m2 country house, three bedrooms and a complete bathroom. The property is legalised and registered, and pays I.B.I and Rubbish. It also has a surface area of thirty (30) areas and is built on one floor, with a solarium on the upper part of the house. On entering the property, you will find an entrance hall leading to the renovated bathroom with a walk-in shower and a single bedroom to the front. The living-dining room has a fireplace and an integrated kitchen, perfect for enjoying dinner with friends or family. The remaining two bedrooms are spacious and bright, perfect for relaxing after a day at the pool. The 4,000 m<sup>2</sup> plot is fully fenced and has a wide variety of fruit trees, such as orange, avocado, lemon, pomegranate, custard apple and banana trees. There is also an organic vegetable garden for those who want to grow their own vegetables. The property has legalised and registered well water and electricity supply. This rustic finca is the perfect place for those who are looking for a quiet life in contact with nature. With a constructed area of 80 m<sup>2</sup>, a plot of 100 m<sup>2</sup>, a swimming pool and a fireplace, you will never want to leave!