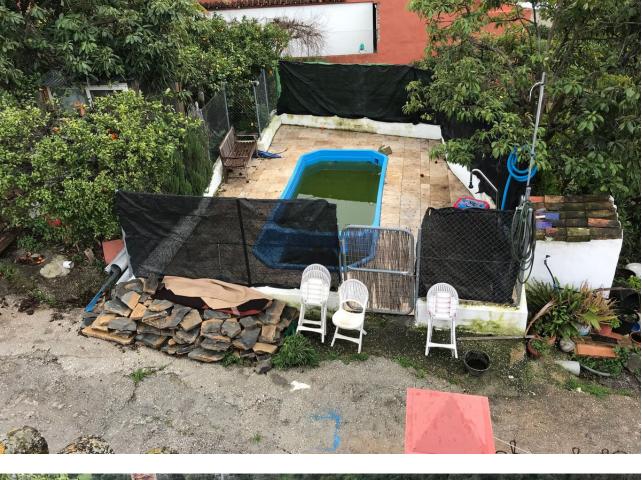

3

Welcome to the paradise of nature! This rustic finca is the perfect place for those seeking tranquillity and contact with nature. Located only 12 minutes from the BP petrol station in Padron, this property has a 75m2 country house, three bedrooms and a complete bathroom. The property is legalised and registered, and pays I.B.I and Rubbish. It also has a surface area of thirty (30) areas and is built on one floor, with a solarium on the upper part of the house. On entering the property, you will find an entrance hall leading to the renovated bathroom with a walk-in shower and a single bedroom to the front. The living-dining room has a fireplace and an integrated kitchen, perfect for enjoying dinner with friends or family. The remaining two bedrooms are spacious and bright, perfect for relaxing after a day at the pool. The 4,000 m<sup>2</sup> plot is fully fenced and has a wide variety of fruit trees, such as orange, avocado, lemon, pomegranate, custard apple and banana trees. There is also an organic vegetable garden for those who want to grow their own vegetables. The property has legalised and registered well water and electricity supply. This rustic finca is the perfect place for those who are looking for a quiet life in contact with nature. With a constructed area of 80 m<sup>2</sup>, a plot of 100 m<sup>2</sup>, a swimming pool and a fireplace, you will never want to leave!

Setting Country

Orientation South West Furniture 💙 Fully Furnished Condition 🗸 Good

Pool Private