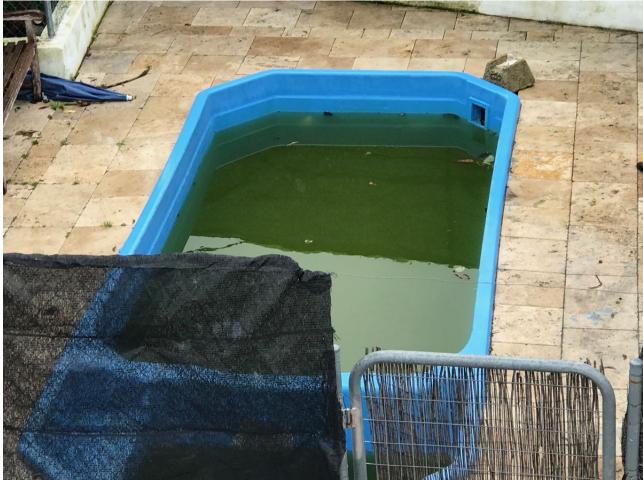

3

Welcome to the paradise of nature! This rustic finca is the perfect place for those seeking tranquillity and contact with nature. Located only 12 minutes from the BP petrol station in Padron, this property has a 75m2 country house, three bedrooms and a complete bathroom. The property is legalised and registered, and pays I.B.I and Rubbish. It also has a surface area of thirty (30) areas and is built on one floor, with a solarium on the upper part of the house. On entering the property, you will find an entrance hall leading to the renovated bathroom with a walk-in shower and a single bedroom to the front. The living-dining room has a fireplace and an integrated kitchen, perfect for enjoying dinner with friends or family. The remaining two bedrooms are spacious and bright, perfect for relaxing after a day at the pool. The 4,000 m<sup>2</sup> plot is fully fenced and has a wide variety of fruit trees, such as orange, avocado, lemon, pomegranate, custard apple and banana trees. There is also an organic vegetable garden for those who want to grow their own vegetables. The property has legalised and registered well water and electricity supply. This rustic finca is the perfect place for those who are looking for a quiet life in contact with nature. With a constructed area of 80 m<sup>2</sup>, a plot of 100 m<sup>2</sup>, a swimming pool and a fireplace, you will never want to leave!