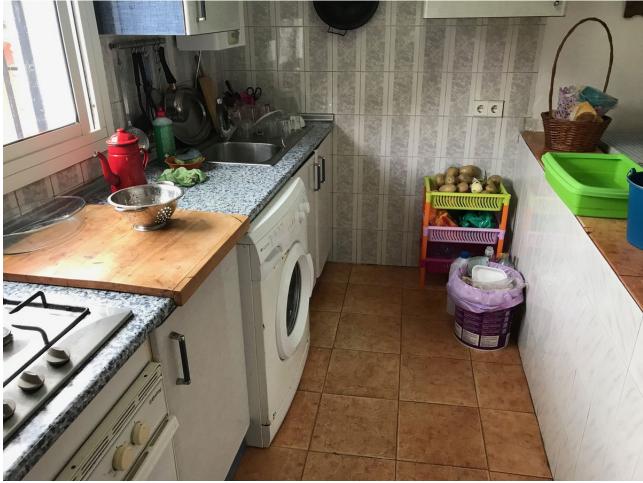

3

Welcome to the paradise of nature! This rustic finca is the perfect place for those seeking tranquillity and contact with nature. Located only 12 minutes from the BP petrol station in Padron, this property has a 75m2 country house, three bedrooms and a complete bathroom. The property is legalised and registered, and pays I.B.I and Rubbish. It also has a surface area of thirty (30) areas and is built on one floor, with a solarium on the upper part of the house. On entering the property, you will find an entrance hall leading to the renovated bathroom with a walk-in shower and a single bedroom to the front. The living-dining room has a fireplace and an integrated kitchen, perfect for enjoying dinner with friends or family. The remaining two bedrooms are spacious and bright, perfect for relaxing after a day at the pool. The 4,000 m<sup>2</sup> plot is fully fenced and has a wide variety of fruit trees, such as orange, avocado, lemon, pomegranate, custard apple and banana trees. There is also an organic vegetable garden for those who want to grow their own vegetables. The property has legalised and registered well water and electricity supply. This rustic finca is the perfect place for those who are looking for a quiet life in contact with nature. With a constructed area of 80 m<sup>2</sup>, a plot of 100 m<sup>2</sup>, a swimming pool and a fireplace, you will never want to leave!