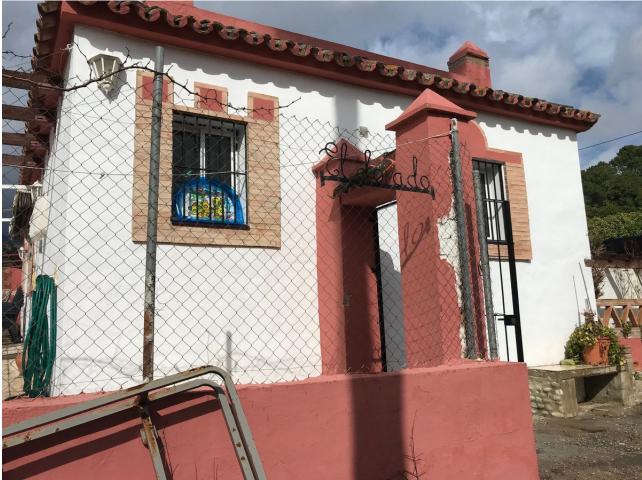

3

Welcome to the paradise of nature! This rustic finca is the perfect place for those seeking tranquillity and contact with nature. Located only 12 minutes from the BP petrol station in Padron, this property has a 75m2 country house, three bedrooms and a complete bathroom. The property is legalised and registered, and pays I.B.I and Rubbish. It also has a surface area of thirty (30) areas and is built on one floor, with a solarium on the upper part of the house. On entering the property, you will find an entrance hall leading to the renovated bathroom with a walk-in shower and a single bedroom to the front. The living-dining room has a fireplace and an integrated kitchen, perfect for enjoying dinner with friends or family. The remaining two bedrooms are spacious and bright, perfect for relaxing after a day at the pool. The 4,000 m<sup>2</sup> plot is fully fenced and has a wide variety of fruit trees, such as orange, avocado, lemon, pomegranate, custard apple and banana trees. There is also an organic vegetable garden for those who want to grow their own vegetables. The property has legalised and registered well water and electricity supply. This rustic finca is the perfect place for those who are looking for a quiet life in contact with nature. With a constructed area of 80 m<sup>2</sup>, a plot of 100 m<sup>2</sup>, a swimming pool and a fireplace, you will never want to leave!