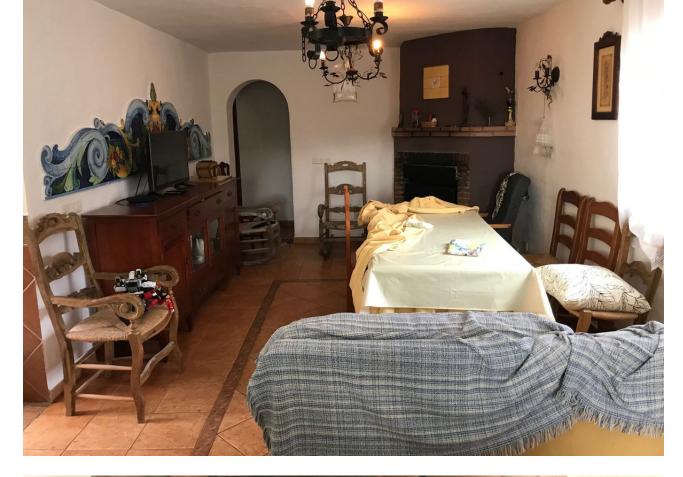

3

Welcome to the paradise of nature! This rustic finca is the perfect place for those seeking tranquillity and contact with nature. Located only 12 minutes from the BP petrol station in Padron, this property has a 75m2 country house, three bedrooms and a complete bathroom. The property is legalised and registered, and pays I.B.I and Rubbish. It also has a surface area of thirty (30) areas and is built on one floor, with a solarium on the upper part of the house. On entering the property, you will find an entrance hall leading to the renovated bathroom with a walk-in shower and a single bedroom to the front. The living-dining room has a fireplace and an integrated kitchen, perfect for enjoying dinner with friends or family. The remaining two bedrooms are spacious and bright, perfect for relaxing after a day at the pool. The 4,000 m<sup>2</sup> plot is fully fenced and has a wide variety of fruit trees, such as orange, avocado, lemon, pomegranate, custard apple and banana trees. There is also an organic vegetable garden for those who want to grow their own vegetables. The property has legalised and registered well water and electricity supply. This rustic finca is the perfect place for those who are looking for a quiet life in contact with nature. With a constructed area of 80 m<sup>2</sup>, a plot of 100 m<sup>2</sup>, a swimming pool and a fireplace, you will never want to leave!