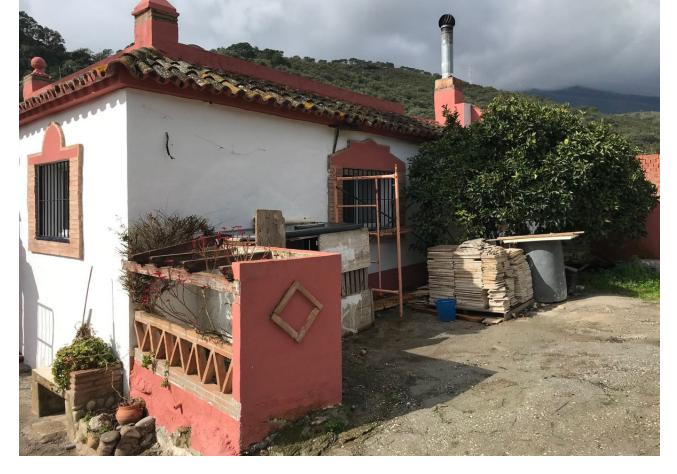

3

Welcome to the paradise of nature! This rustic finca is the perfect place for those seeking tranquillity and contact with nature. Located only 12 minutes from the BP petrol station in Padron, this property has a 75m2 country house, three bedrooms and a complete bathroom. The property is legalised and registered, and pays I.B.I and Rubbish. It also has a surface area of thirty (30) areas and is built on one floor, with a solarium on the upper part of the house. On entering the property, you will find an entrance hall leading to the renovated bathroom with a walk-in shower and a single bedroom to the front. The living-dining room has a fireplace and an integrated kitchen, perfect for enjoying dinner with friends or family. The remaining two bedrooms are spacious and bright, perfect for relaxing after a day at the pool. The 4,000 m<sup>2</sup> plot is fully fenced and has a wide variety of fruit trees, such as orange, avocado, lemon, pomegranate, custard apple and banana trees. There is also an organic vegetable garden for those who want to grow their own vegetables. The property has legalised and registered well water and electricity supply. This rustic finca is the perfect place for those who are looking for a quiet life in contact with nature. With a constructed area of 80 m<sup>2</sup>, a plot of 100 m<sup>2</sup>, a swimming pool and a fireplace, you will never want to leave!