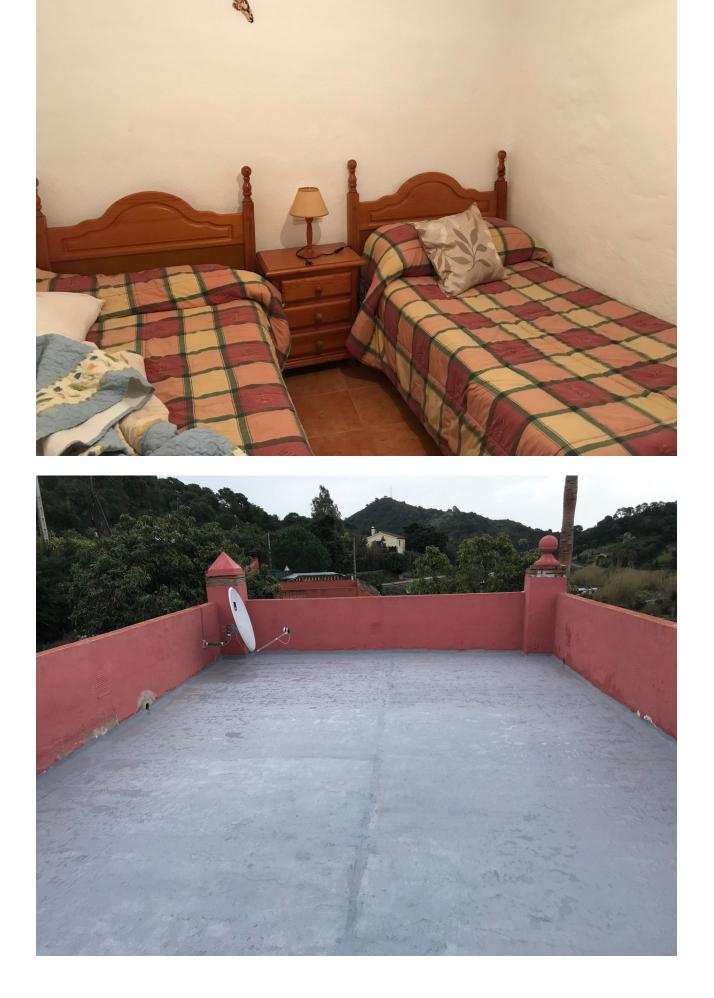

3

Welcome to the paradise of nature! This rustic finca is the perfect place for those seeking tranquillity and contact with nature. Located only 12 minutes from the BP petrol station in Padron, this property has a 75m2 country house, three bedrooms and a complete bathroom. The property is legalised and registered, and pays I.B.I and Rubbish. It also has a surface area of thirty (30) areas and is built on one floor, with a solarium on the upper part of the house. On entering the property, you will find an entrance hall leading to the renovated bathroom with a walk-in shower and a single bedroom to the front. The living-dining room has a fireplace and an integrated kitchen, perfect for enjoying dinner with friends or family. The remaining two bedrooms are spacious and bright, perfect for relaxing after a day at the pool. The 4,000 m<sup>2</sup> plot is fully fenced and has a wide variety of fruit trees, such as orange, avocado, lemon, pomegranate, custard apple and banana trees. There is also an organic vegetable garden for those who want to grow their own vegetables. The property has legalised and registered well water and electricity supply. This rustic finca is the perfect place for those who are looking for a quiet life in contact with nature. With a constructed area of 80 m<sup>2</sup>, a plot of 100 m<sup>2</sup>, a swimming pool and a fireplace, you will never want to leave!