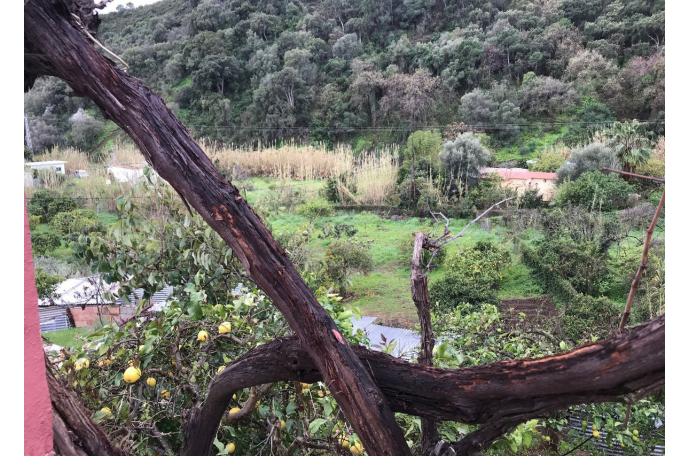

3

Welcome to the paradise of nature! This rustic finca is the perfect place for those seeking tranquillity and contact with nature. Located only 12 minutes from the BP petrol station in Padron, this property has a 75m2 country house, three bedrooms and a complete bathroom. The property is legalised and registered, and pays I.B.I and Rubbish. It also has a surface area of thirty (30) areas and is built on one floor, with a solarium on the upper part of the house. On entering the property, you will find an entrance hall leading to the renovated bathroom with a walk-in shower and a single bedroom to the front. The living-dining room has a fireplace and an integrated kitchen, perfect for enjoying dinner with friends or family. The remaining two bedrooms are spacious and bright, perfect for relaxing after a day at the pool. The 4,000 m<sup>2</sup> plot is fully fenced and has a wide variety of fruit trees, such as orange, avocado, lemon, pomegranate, custard apple and banana trees. There is also an organic vegetable garden for those who want to grow their own vegetables. The property has legalised and registered well water and electricity supply. This rustic finca is the perfect place for those who are looking for a quiet life in contact with nature. With a constructed area of 80 m<sup>2</sup>, a plot of 100 m<sup>2</sup>, a swimming pool and a fireplace, you will never want to leave!