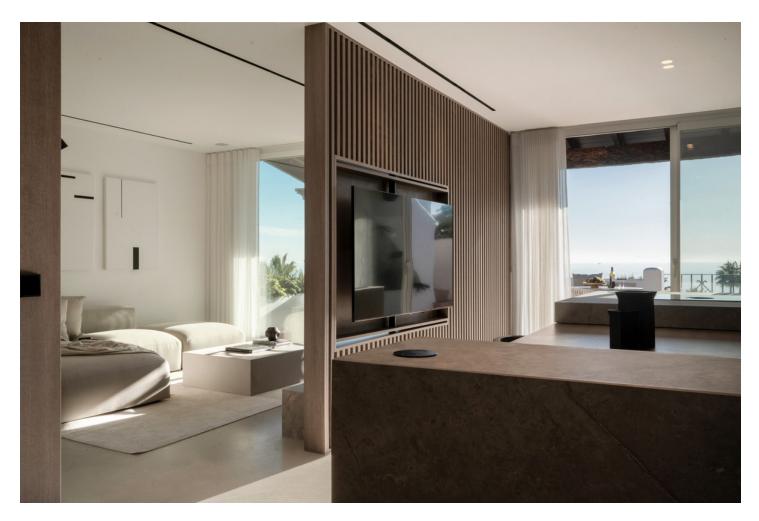

This fantastic luxury penthouse is located in one of the most beautiful frontline beach developments of the Costa Del Sol, an oasis of tranquility yet within walking distance to shops and restaurants and the charming Old Town of Estepona. The apartment itself has been fully renovated to the highest standards and it features an open-plan layout, 2 bedrooms with fitted wardrobes and 2 bathrooms en-suite with underfloor heating, plus a guest toilet. The kitchen is separated from the living area by a custom designed wooden panel which features a rotating flat screen TV. Thanks to its south-west orientation and large glass windows, the penthouse is very bright and offers breathtaking sea views from both levels. On the upper floor you can enjoy a spacious rooftop terrace with a fully equipped outdoor kitchen, BBQ, 2 outdoor showers, covered dining area and a sun lounge. This prestigious residential complex features direct access to the beach and promenade, 7 swimming pools of which one is heated, award winning tropical gardens, 3 restaurants, a gym, 24hrs security, 3 padel courts, 5 tennis courts and a small football pitch. This resort is an ideal holiday destination indeed! Great access to to the main road joining Estepona and Marbella.