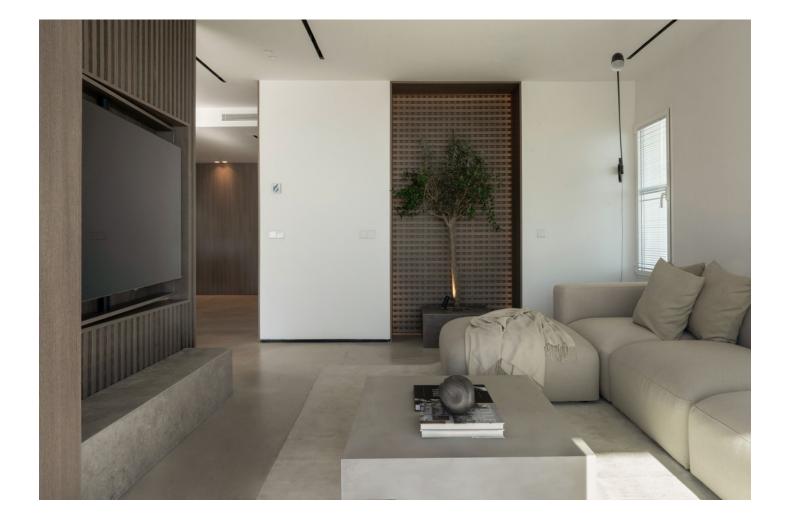

This fantastic luxury penthouse is located in one of the most beautiful frontline beach developments of the Costa Del Sol, an oasis of tranquility yet within walking distance to shops and restaurants and the charming Old Town of Estepona. The apartment itself has been fully renovated to the highest standards and it features an open-plan layout, 2 bedrooms with fitted wardrobes and 2 bathrooms en-suite with underfloor heating, plus a guest toilet. The kitchen is separated from the living area by a custom designed wooden panel which features a rotating flat screen TV. Thanks to its south-west orientation and large glass windows, the penthouse is very bright and offers breathtaking sea views from both levels. On the upper floor you can enjoy a spacious rooftop terrace with a fully equipped outdoor kitchen, BBQ, 2 outdoor showers, covered dining area and a sun lounge. This prestigious residential complex features direct access to the beach and promenade, 7 swimming pools of which one is heated, award winning tropical gardens, 3 restaurants, a gym, 24hrs security, 3 padel courts, 5 tennis courts and a small football pitch. This resort is an ideal holiday destination indeed! Great access to to the main road joining Estepona and Marbella.