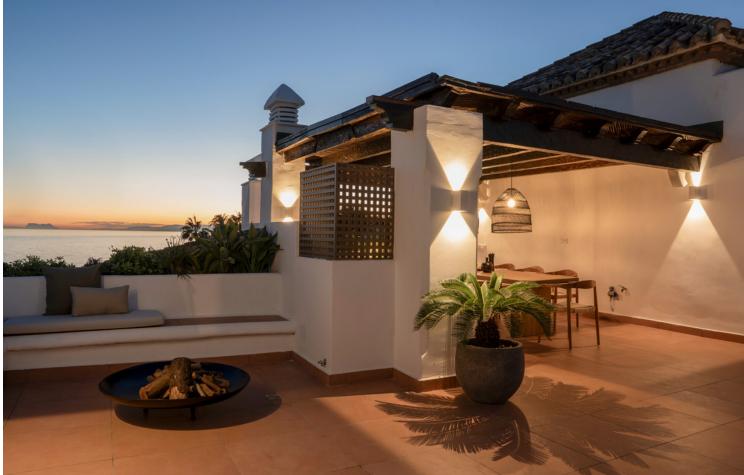

This fantastic luxury penthouse is located in one of the most beautiful frontline beach developments of the Costa Del Sol, an oasis of tranquility yet within walking distance to shops and restaurants and the charming Old Town of Estepona. The apartment itself has been fully renovated to the highest standards and it features an open-plan layout, 2 bedrooms with fitted wardrobes and 2 bathrooms en-suite with underfloor heating, plus a guest toilet. The kitchen is separated from the living area by a custom designed wooden panel which features a rotating flat screen TV. Thanks to its south-west orientation and large glass windows, the penthouse is very bright and offers breathtaking sea views from both levels. On the upper floor you can enjoy a spacious rooftop terrace with a fully equipped outdoor kitchen, BBQ, 2 outdoor showers, covered dining area and a sun lounge. This prestigious residential complex features direct access to the beach and promenade, 7 swimming pools of which one is heated, award winning tropical gardens, 3 restaurants, a gym, 24hrs security, 3 padel courts, 5 tennis courts and a small football pitch. This resort is an ideal holiday destination indeed! Great access to to the main road joining Estepona and Marbella.