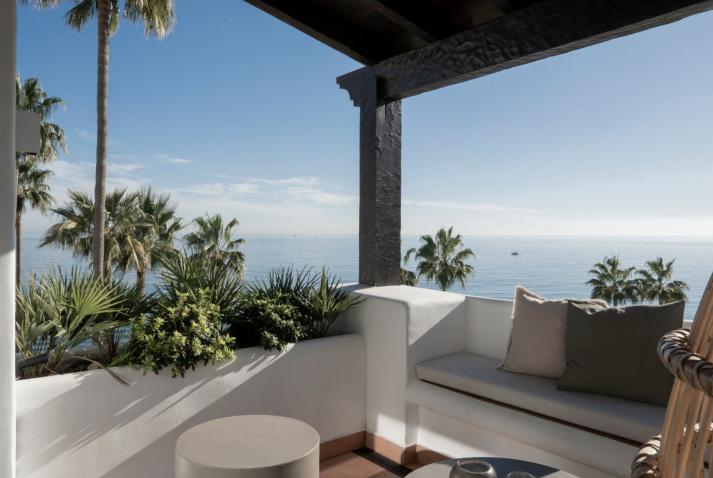

This fantastic luxury penthouse is located in one of the most beautiful frontline beach developments of the Costa Del Sol, an oasis of tranquility yet within walking distance to shops and restaurants and the charming Old Town of Estepona. The apartment itself has been fully renovated to the highest standards and it features an open-plan layout, 2 bedrooms with fitted wardrobes and 2 bathrooms en-suite with underfloor heating, plus a guest toilet. The kitchen is separated from the living area by a custom designed wooden panel which features a rotating flat screen TV. Thanks to its south-west orientation and large glass windows, the penthouse is very bright and offers breathtaking sea views from both levels. On the upper floor you can enjoy a spacious rooftop terrace with a fully equipped outdoor kitchen, BBQ, 2 outdoor showers, covered dining area and a sun lounge. This prestigious residential complex features direct access to the beach and promenade, 7 swimming pools of which one is heated, award winning tropical gardens, 3 restaurants, a gym, 24hrs security, 3 padel courts, 5 tennis courts and a small football pitch. This resort is an ideal holiday destination indeed! Great access to to the main road joining Estepona and Marbella.