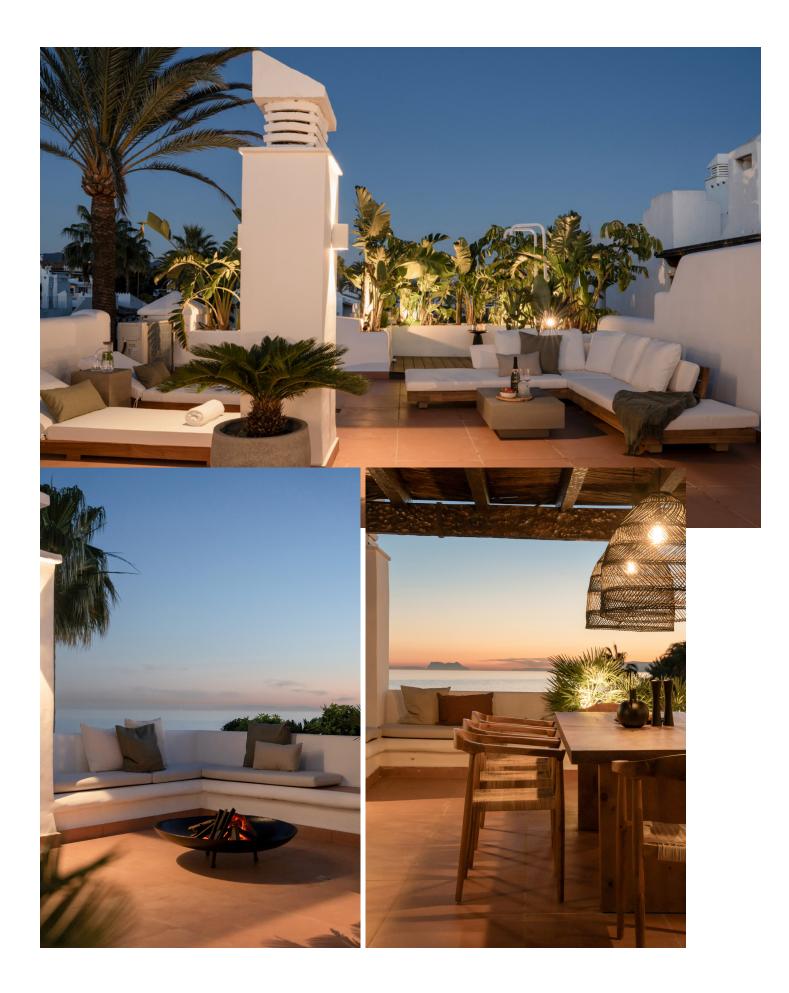

This fantastic luxury penthouse is located in one of the most beautiful frontline beach developments of the Costa Del Sol, an oasis of tranquility yet within walking distance to shops and restaurants and the charming Old Town of Estepona. The apartment itself has been fully renovated to the highest standards and it features an open-plan layout, 2 bedrooms with fitted wardrobes and 2 bathrooms en-suite with underfloor heating, plus a guest toilet. The kitchen is separated from the living area by a custom designed wooden panel which features a rotating flat screen TV. Thanks to its south-west orientation and large glass windows, the penthouse is very bright and offers breathtaking sea views from both levels. On the upper floor you can enjoy a spacious rooftop terrace with a fully equipped outdoor kitchen, BBQ, 2 outdoor showers, covered dining area and a sun lounge. This prestigious residential complex features direct access to the beach and promenade, 7 swimming pools of which one is heated, award winning tropical gardens, 3 restaurants, a gym, 24hrs security, 3 padel courts, 5 tennis courts and a small football pitch. This resort is an ideal holiday destination indeed! Great access to to the main road joining Estepona and Marbella.