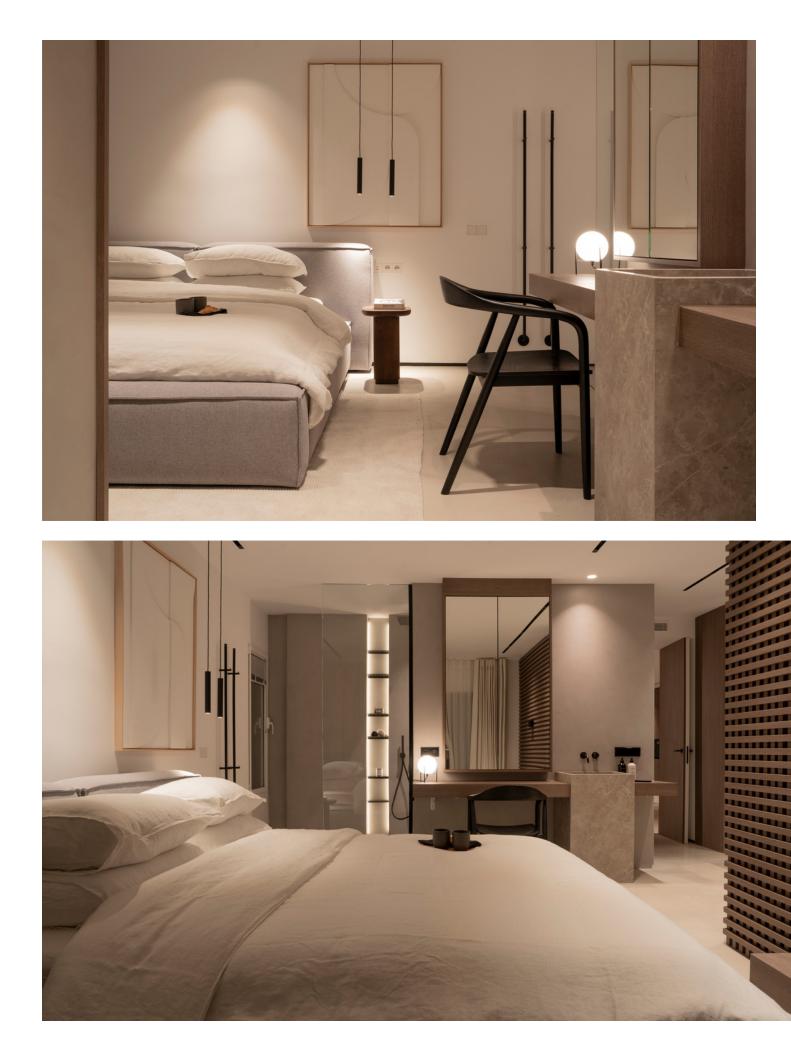

This fantastic luxury penthouse is located in one of the most beautiful frontline beach developments of the Costa Del Sol, an oasis of tranquility yet within walking distance to shops and restaurants and the charming Old Town of Estepona. The apartment itself has been fully renovated to the highest standards and it features an open-plan layout, 2 bedrooms with fitted wardrobes and 2 bathrooms en-suite with underfloor heating, plus a guest toilet. The kitchen is separated from the living area by a custom designed wooden panel which features a rotating flat screen TV. Thanks to its south-west orientation and large glass windows, the penthouse is very bright and offers breathtaking sea views from both levels. On the upper floor you can enjoy a spacious rooftop terrace with a fully equipped outdoor kitchen, BBQ, 2 outdoor showers, covered dining area and a sun lounge. This prestigious residential complex features direct access to the beach and promenade, 7 swimming pools of which one is heated, award winning tropical gardens, 3 restaurants, a gym, 24hrs security, 3 padel courts, 5 tennis courts and a small football pitch. This resort is an ideal holiday destination indeed! Great access to to the main road joining Estepona and Marbella.