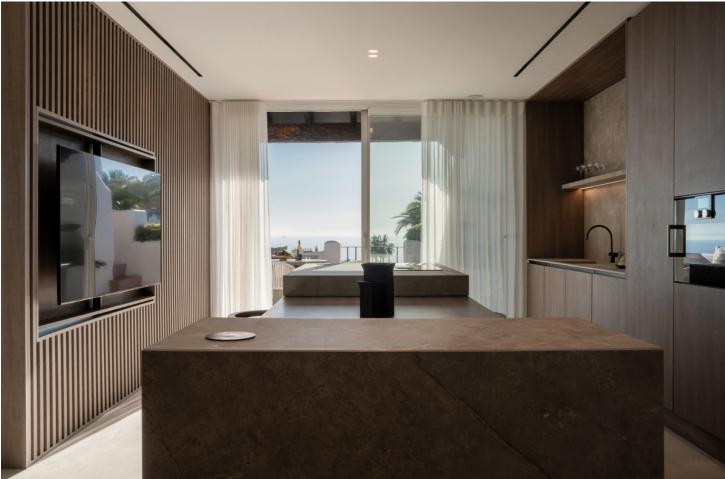

This fantastic luxury penthouse is located in one of the most beautiful frontline beach developments of the Costa Del Sol, an oasis of tranquility yet within walking distance to shops and restaurants and the charming Old Town of Estepona. The apartment itself has been fully renovated to the highest standards and it features an open-plan layout, 2 bedrooms with fitted wardrobes and 2 bathrooms en-suite with underfloor heating, plus a guest toilet. The kitchen is separated from the living area by a custom designed wooden panel which features a rotating flat screen TV. Thanks to its south-west orientation and large glass windows, the penthouse is very bright and offers breathtaking sea views from both levels. On the upper floor you can enjoy a spacious rooftop terrace with a fully equipped outdoor kitchen, BBQ, 2 outdoor showers, covered dining area and a sun lounge. This prestigious residential complex features direct access to the beach and promenade, 7 swimming pools of which one is heated, award winning tropical gardens, 3 restaurants, a gym, 24hrs security, 3 padel courts, 5 tennis courts and a small football pitch. This resort is an ideal holiday destination indeed! Great access to to the main road joining Estepona and Marbella.