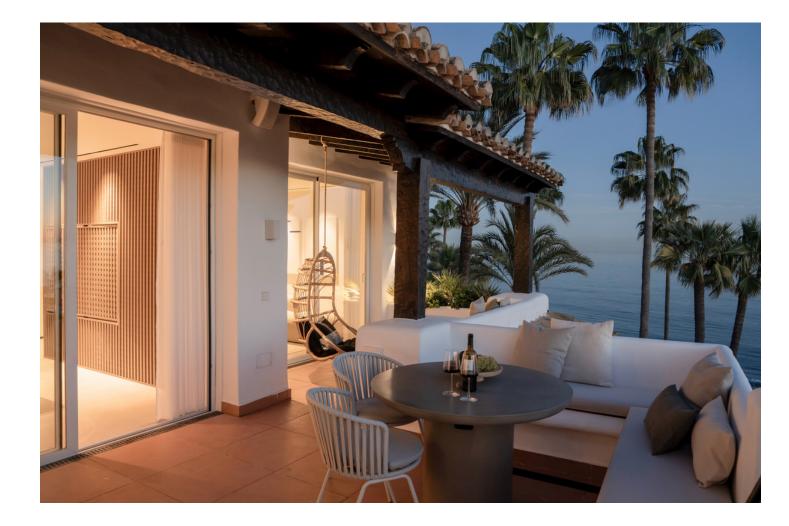

This fantastic luxury penthouse is located in one of the most beautiful frontline beach developments of the Costa Del Sol, an oasis of tranquility yet within walking distance to shops and restaurants and the charming Old Town of Estepona. The apartment itself has been fully renovated to the highest standards and it features an open-plan layout, 2 bedrooms with fitted wardrobes and 2 bathrooms en-suite with underfloor heating, plus a guest toilet. The kitchen is separated from the living area by a custom designed wooden panel which features a rotating flat screen TV. Thanks to its south-west orientation and large glass windows, the penthouse is very bright and offers breathtaking sea views from both levels. On the upper floor you can enjoy a spacious rooftop terrace with a fully equipped outdoor kitchen, BBQ, 2 outdoor showers, covered dining area and a sun lounge. This prestigious residential complex features direct access to the beach and promenade, 7 swimming pools of which one is heated, award winning tropical gardens, 3 restaurants, a gym, 24hrs security, 3 padel courts, 5 tennis courts and a small football pitch. This resort is an ideal holiday destination indeed! Great access to to the main road joining Estepona and Marbella.