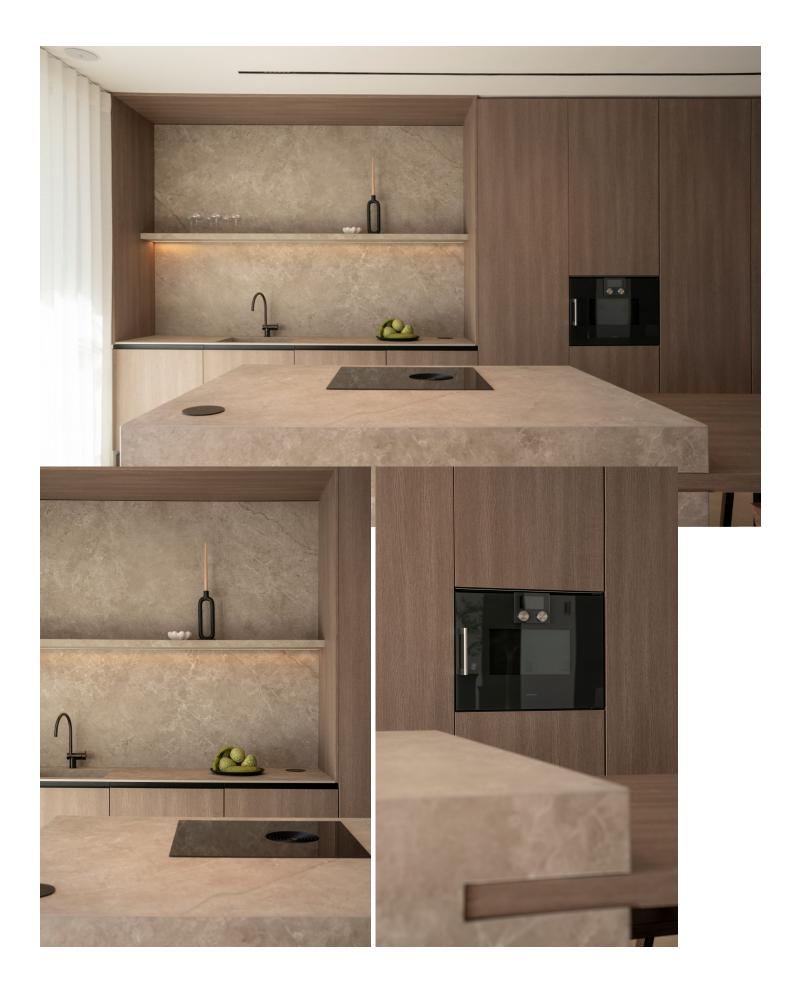

This fantastic luxury penthouse is located in one of the most beautiful frontline beach developments of the Costa Del Sol, an oasis of tranquility yet within walking distance to shops and restaurants and the charming Old Town of Estepona. The apartment itself has been fully renovated to the highest standards and it features an open-plan layout, 2 bedrooms with fitted wardrobes and 2 bathrooms en-suite with underfloor heating, plus a guest toilet. The kitchen is separated from the living area by a custom designed wooden panel which features a rotating flat screen TV. Thanks to its south-west orientation and large glass windows, the penthouse is very bright and offers breathtaking sea views from both levels. On the upper floor you can enjoy a spacious rooftop terrace with a fully equipped outdoor kitchen, BBQ, 2 outdoor showers, covered dining area and a sun lounge. This prestigious residential complex features direct access to the beach and promenade, 7 swimming pools of which one is heated, award winning tropical gardens, 3 restaurants, a gym, 24hrs security, 3 padel courts, 5 tennis courts and a small football pitch. This resort is an ideal holiday destination indeed! Great access to to the main road joining Estepona and Marbella.