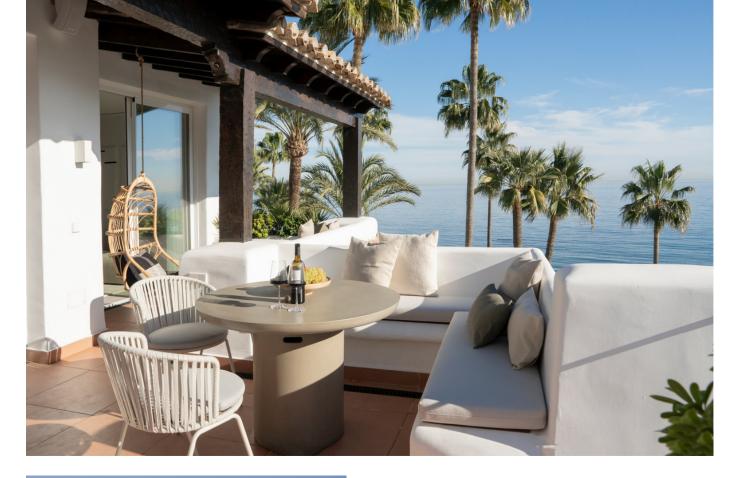

This fantastic luxury penthouse is located in one of the most beautiful frontline beach developments of the Costa Del Sol, an oasis of tranquility yet within walking distance to shops and restaurants and the charming Old Town of Estepona. The apartment itself has been fully renovated to the highest standards and it features an open-plan layout, 2 bedrooms with fitted wardrobes and 2 bathrooms en-suite with underfloor heating, plus a guest toilet. The kitchen is separated from the living area by a custom designed wooden panel which features a rotating flat screen TV. Thanks to its south-west orientation and large glass windows, the penthouse is very bright and offers breathtaking sea views from both levels. On the upper floor you can enjoy a spacious rooftop terrace with a fully equipped outdoor kitchen, BBQ, 2 outdoor showers, covered dining area and a sun lounge. This prestigious residential complex features direct access to the beach and promenade, 7 swimming pools of which one is heated, award winning tropical gardens, 3 restaurants, a gym, 24hrs security, 3 padel courts, 5 tennis courts and a small football pitch. This resort is an ideal holiday destination indeed! Great access to to the main road joining Estepona and Marbella.