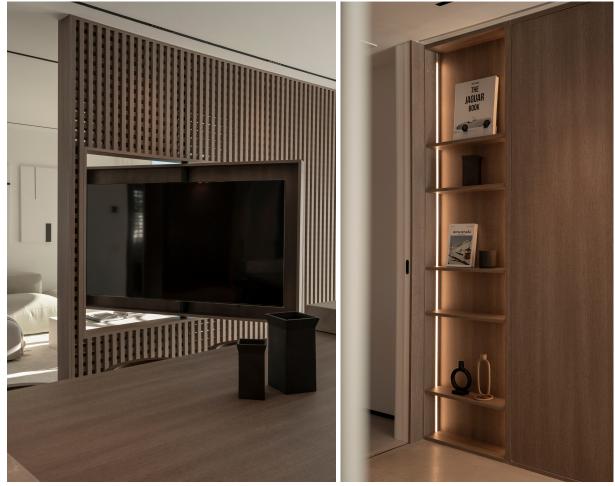

This fantastic luxury penthouse is located in one of the most beautiful frontline beach developments of the Costa Del Sol, an oasis of tranquility yet within walking distance to shops and restaurants and the charming Old Town of Estepona. The apartment itself has been fully renovated to the highest standards and it features an open-plan layout, 2 bedrooms with fitted wardrobes and 2 bathrooms en-suite with underfloor heating, plus a guest toilet. The kitchen is separated from the living area by a custom designed wooden panel which features a rotating flat screen TV. Thanks to its south-west orientation and large glass windows, the penthouse is very bright and offers breathtaking sea views from both levels. On the upper floor you can enjoy a spacious rooftop terrace with a fully equipped outdoor kitchen, BBQ, 2 outdoor showers, covered dining area and a sun lounge. This prestigious residential complex features direct access to the beach and promenade, 7 swimming pools of which one is heated, award winning tropical gardens, 3 restaurants, a gym, 24hrs security, 3 padel courts, 5 tennis courts and a small football pitch. This resort is an ideal holiday destination indeed! Great access to to the main road joining Estepona and Marbella.