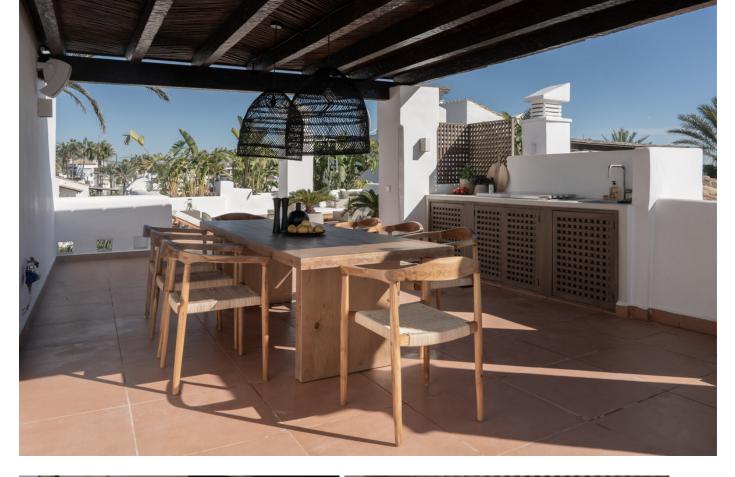

This fantastic luxury penthouse is located in one of the most beautiful frontline beach developments of the Costa Del Sol, an oasis of tranquility yet within walking distance to shops and restaurants and the charming Old Town of Estepona. The apartment itself has been fully renovated to the highest standards and it features an open-plan layout, 2 bedrooms with fitted wardrobes and 2 bathrooms en-suite with underfloor heating, plus a guest toilet. The kitchen is separated from the living area by a custom designed wooden panel which features a rotating flat screen TV. Thanks to its south-west orientation and large glass windows, the penthouse is very bright and offers breathtaking sea views from both levels. On the upper floor you can enjoy a spacious rooftop terrace with a fully equipped outdoor kitchen, BBQ, 2 outdoor showers, covered dining area and a sun lounge. This prestigious residential complex features direct access to the beach and promenade, 7 swimming pools of which one is heated, award winning tropical gardens, 3 restaurants, a gym, 24hrs security, 3 padel courts, 5 tennis courts and a small football pitch. This resort is an ideal holiday destination indeed! Great access to to the main road joining Estepona and Marbella.