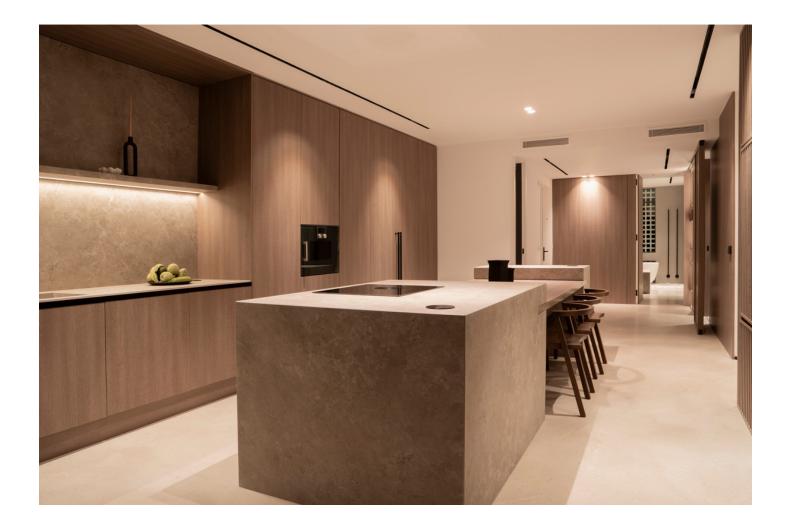

This fantastic luxury penthouse is located in one of the most beautiful frontline beach developments of the Costa Del Sol, an oasis of tranquility yet within walking distance to shops and restaurants and the charming Old Town of Estepona. The apartment itself has been fully renovated to the highest standards and it features an open-plan layout, 2 bedrooms with fitted wardrobes and 2 bathrooms en-suite with underfloor heating, plus a guest toilet. The kitchen is separated from the living area by a custom designed wooden panel which features a rotating flat screen TV. Thanks to its south-west orientation and large glass windows, the penthouse is very bright and offers breathtaking sea views from both levels. On the upper floor you can enjoy a spacious rooftop terrace with a fully equipped outdoor kitchen, BBQ, 2 outdoor showers, covered dining area and a sun lounge. This prestigious residential complex features direct access to the beach and promenade, 7 swimming pools of which one is heated, award winning tropical gardens, 3 restaurants, a gym, 24hrs security, 3 padel courts, 5 tennis courts and a small football pitch. This resort is an ideal holiday destination indeed! Great access to to the main road joining Estepona and Marbella.