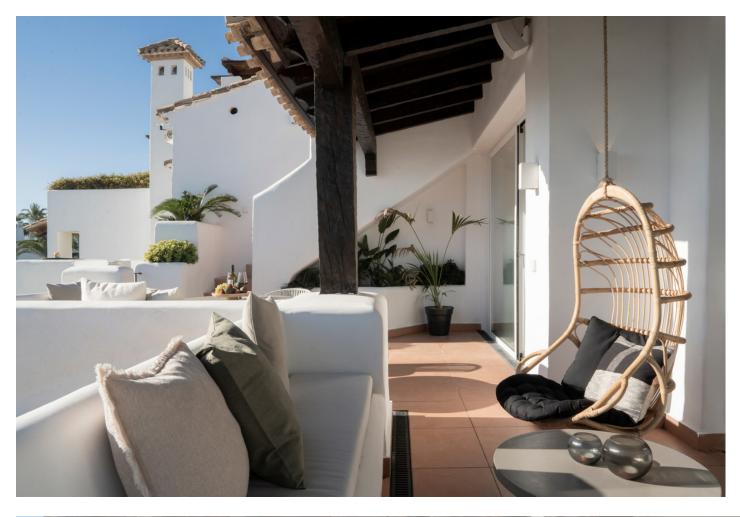

This fantastic luxury penthouse is located in one of the most beautiful frontline beach developments of the Costa Del Sol, an oasis of tranquility yet within walking distance to shops and restaurants and the charming Old Town of Estepona. The apartment itself has been fully renovated to the highest standards and it features an open-plan layout, 2 bedrooms with fitted wardrobes and 2 bathrooms en-suite with underfloor heating, plus a guest toilet. The kitchen is separated from the living area by a custom designed wooden panel which features a rotating flat screen TV. Thanks to its south-west orientation and large glass windows, the penthouse is very bright and offers breathtaking sea views from both levels. On the upper floor you can enjoy a spacious rooftop terrace with a fully equipped outdoor kitchen, BBQ, 2 outdoor showers, covered dining area and a sun lounge. This prestigious residential complex features direct access to the beach and promenade, 7 swimming pools of which one is heated, award winning tropical gardens, 3 restaurants, a gym, 24hrs security, 3 padel courts, 5 tennis courts and a small football pitch. This resort is an ideal holiday destination indeed! Great access to to the main road joining Estepona and Marbella.