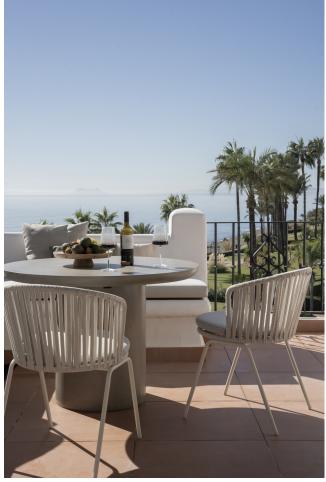

This fantastic luxury penthouse is located in one of the most beautiful frontline beach developments of the Costa Del Sol, an oasis of tranquility yet within walking distance to shops and restaurants and the charming Old Town of Estepona. The apartment itself has been fully renovated to the highest standards and it features an open-plan layout, 2 bedrooms with fitted wardrobes and 2 bathrooms en-suite with underfloor heating, plus a guest toilet. The kitchen is separated from the living area by a custom designed wooden panel which features a rotating flat screen TV. Thanks to its south-west orientation and large glass windows, the penthouse is very bright and offers breathtaking sea views from both levels. On the upper floor you can enjoy a spacious rooftop terrace with a fully equipped outdoor kitchen, BBQ, 2 outdoor showers, covered dining area and a sun lounge. This prestigious residential complex features direct access to the beach and promenade, 7 swimming pools of which one is heated, award winning tropical gardens, 3 restaurants, a gym, 24hrs security, 3 padel courts, 5 tennis courts and a small football pitch. This resort is an ideal holiday destination indeed! Great access to to the main road joining Estepona and Marbella.