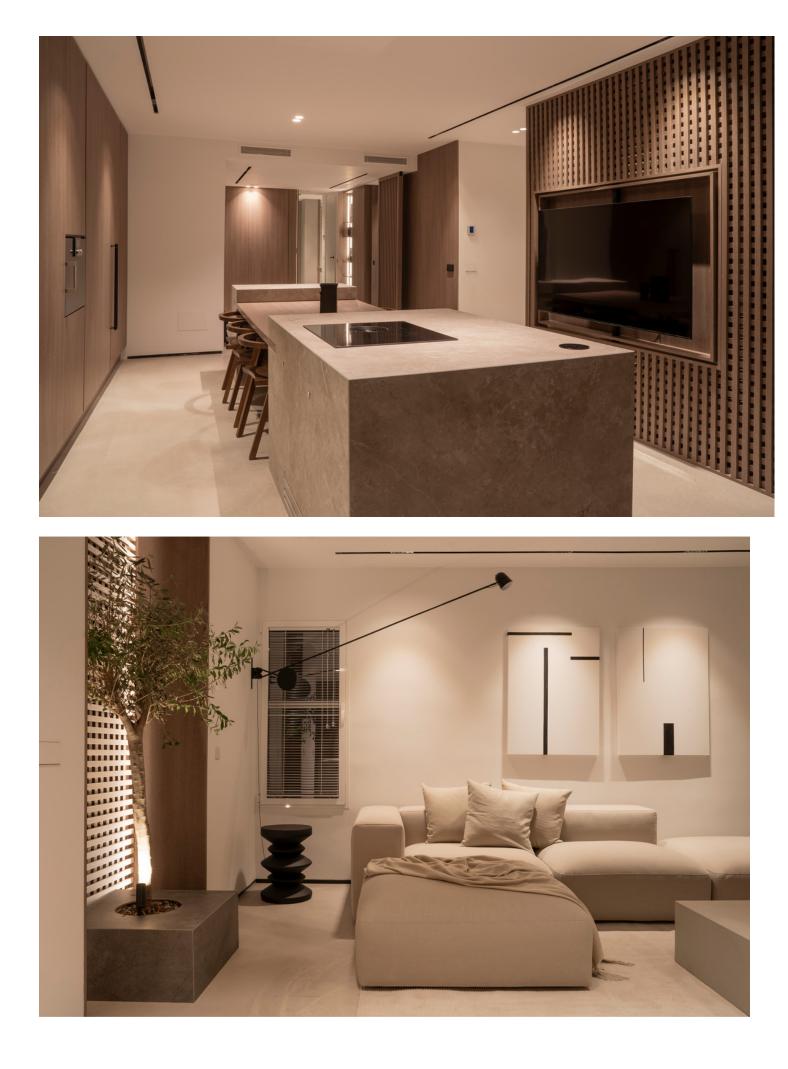

This fantastic luxury penthouse is located in one of the most beautiful frontline beach developments of the Costa Del Sol, an oasis of tranquility yet within walking distance to shops and restaurants and the charming Old Town of Estepona. The apartment itself has been fully renovated to the highest standards and it features an open-plan layout, 2 bedrooms with fitted wardrobes and 2 bathrooms en-suite with underfloor heating, plus a guest toilet. The kitchen is separated from the living area by a custom designed wooden panel which features a rotating flat screen TV. Thanks to its south-west orientation and large glass windows, the penthouse is very bright and offers breathtaking sea views from both levels. On the upper floor you can enjoy a spacious rooftop terrace with a fully equipped outdoor kitchen, BBQ, 2 outdoor showers, covered dining area and a sun lounge. This prestigious residential complex features direct access to the beach and promenade, 7 swimming pools of which one is heated, award winning tropical gardens, 3 restaurants, a gym, 24hrs security, 3 padel courts, 5 tennis courts and a small football pitch. This resort is an ideal holiday destination indeed! Great access to to the main road joining Estepona and Marbella.