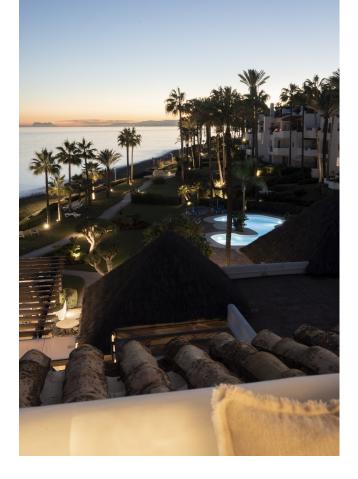

This fantastic luxury penthouse is located in one of the most beautiful frontline beach developments of the Costa Del Sol, an oasis of tranquility yet within walking distance to shops and restaurants and the charming Old Town of Estepona. The apartment itself has been fully renovated to the highest standards and it features an open-plan layout, 2 bedrooms with fitted wardrobes and 2 bathrooms en-suite with underfloor heating, plus a guest toilet. The kitchen is separated from the living area by a custom designed wooden panel which features a rotating flat screen TV. Thanks to its south-west orientation and large glass windows, the penthouse is very bright and offers breathtaking sea views from both levels. On the upper floor you can enjoy a spacious rooftop terrace with a fully equipped outdoor kitchen, BBQ, 2 outdoor showers, covered dining area and a sun lounge. This prestigious residential complex features direct access to the beach and promenade, 7 swimming pools of which one is heated, award winning tropical gardens, 3 restaurants, a gym, 24hrs security, 3 padel courts, 5 tennis courts and a small football pitch. This resort is an ideal holiday destination indeed! Great access to to the main road joining Estepona and Marbella.