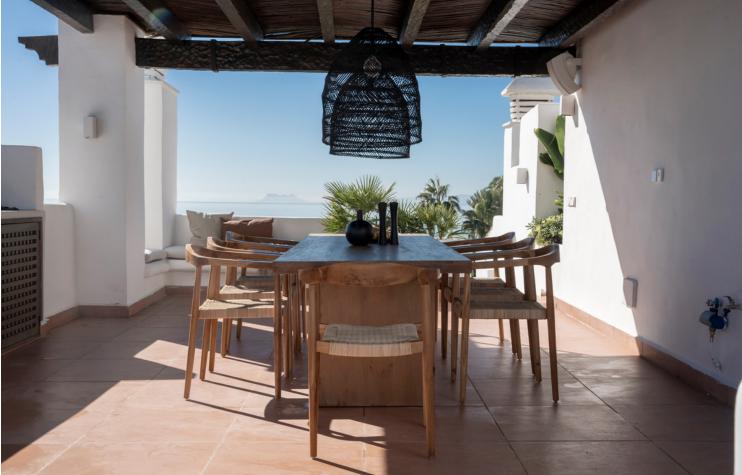

This fantastic luxury penthouse is located in one of the most beautiful frontline beach developments of the Costa Del Sol, an oasis of tranquility yet within walking distance to shops and restaurants and the charming Old Town of Estepona. The apartment itself has been fully renovated to the highest standards and it features an open-plan layout, 2 bedrooms with fitted wardrobes and 2 bathrooms en-suite with underfloor heating, plus a guest toilet. The kitchen is separated from the living area by a custom designed wooden panel which features a rotating flat screen TV. Thanks to its south-west orientation and large glass windows, the penthouse is very bright and offers breathtaking sea views from both levels. On the upper floor you can enjoy a spacious rooftop terrace with a fully equipped outdoor kitchen, BBQ, 2 outdoor showers, covered dining area and a sun lounge. This prestigious residential complex features direct access to the beach and promenade, 7 swimming pools of which one is heated, award winning tropical gardens, 3 restaurants, a gym, 24hrs security, 3 padel courts, 5 tennis courts and a small football pitch. This resort is an ideal holiday destination indeed! Great access to to the main road joining Estepona and Marbella.