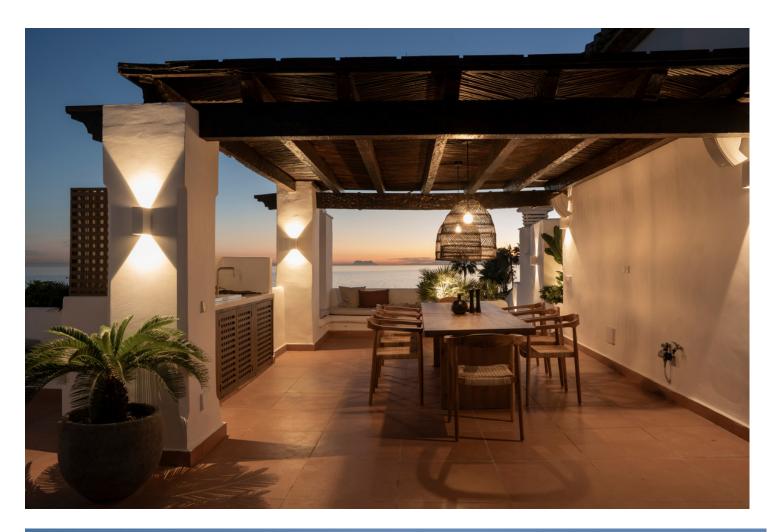

This fantastic luxury penthouse is located in one of the most beautiful frontline beach developments of the Costa Del Sol, an oasis of tranquility yet within walking distance to shops and restaurants and the charming Old Town of Estepona. The apartment itself has been fully renovated to the highest standards and it features an open-plan layout, 2 bedrooms with fitted wardrobes and 2 bathrooms en-suite with underfloor heating, plus a guest toilet. The kitchen is separated from the living area by a custom designed wooden panel which features a rotating flat screen TV. Thanks to its south-west orientation and large glass windows, the penthouse is very bright and offers breathtaking sea views from both levels. On the upper floor you can enjoy a spacious rooftop terrace with a fully equipped outdoor kitchen, BBQ, 2 outdoor showers, covered dining area and a sun lounge. This prestigious residential complex features direct access to the beach and promenade, 7 swimming pools of which one is heated, award winning tropical gardens, 3 restaurants, a gym, 24hrs security, 3 padel courts, 5 tennis courts and a small football pitch. This resort is an ideal holiday destination indeed! Great access to to the main road joining Estepona and Marbella.