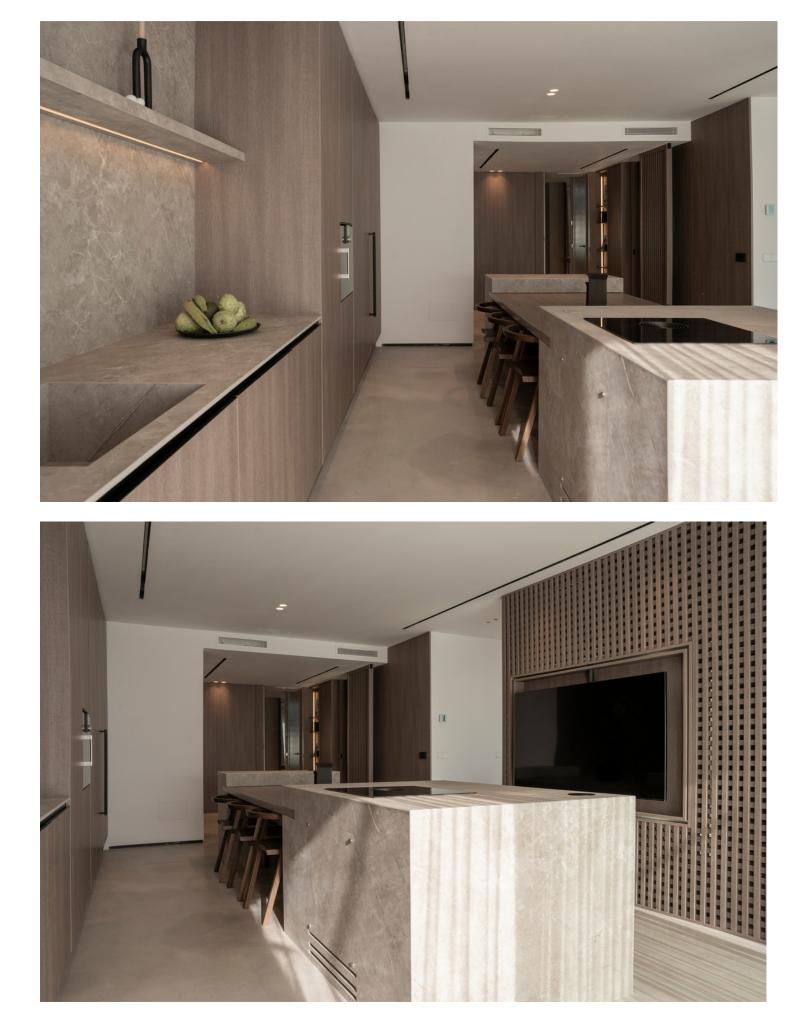

This fantastic luxury penthouse is located in one of the most beautiful frontline beach developments of the Costa Del Sol, an oasis of tranquility yet within walking distance to shops and restaurants and the charming Old Town of Estepona. The apartment itself has been fully renovated to the highest standards and it features an open-plan layout, 2 bedrooms with fitted wardrobes and 2 bathrooms en-suite with underfloor heating, plus a guest toilet. The kitchen is separated from the living area by a custom designed wooden panel which features a rotating flat screen TV. Thanks to its south-west orientation and large glass windows, the penthouse is very bright and offers breathtaking sea views from both levels. On the upper floor you can enjoy a spacious rooftop terrace with a fully equipped outdoor kitchen, BBQ, 2 outdoor showers, covered dining area and a sun lounge. This prestigious residential complex features direct access to the beach and promenade, 7 swimming pools of which one is heated, award winning tropical gardens, 3 restaurants, a gym, 24hrs security, 3 padel courts, 5 tennis courts and a small football pitch. This resort is an ideal holiday destination indeed! Great access to to the main road joining Estepona and Marbella.