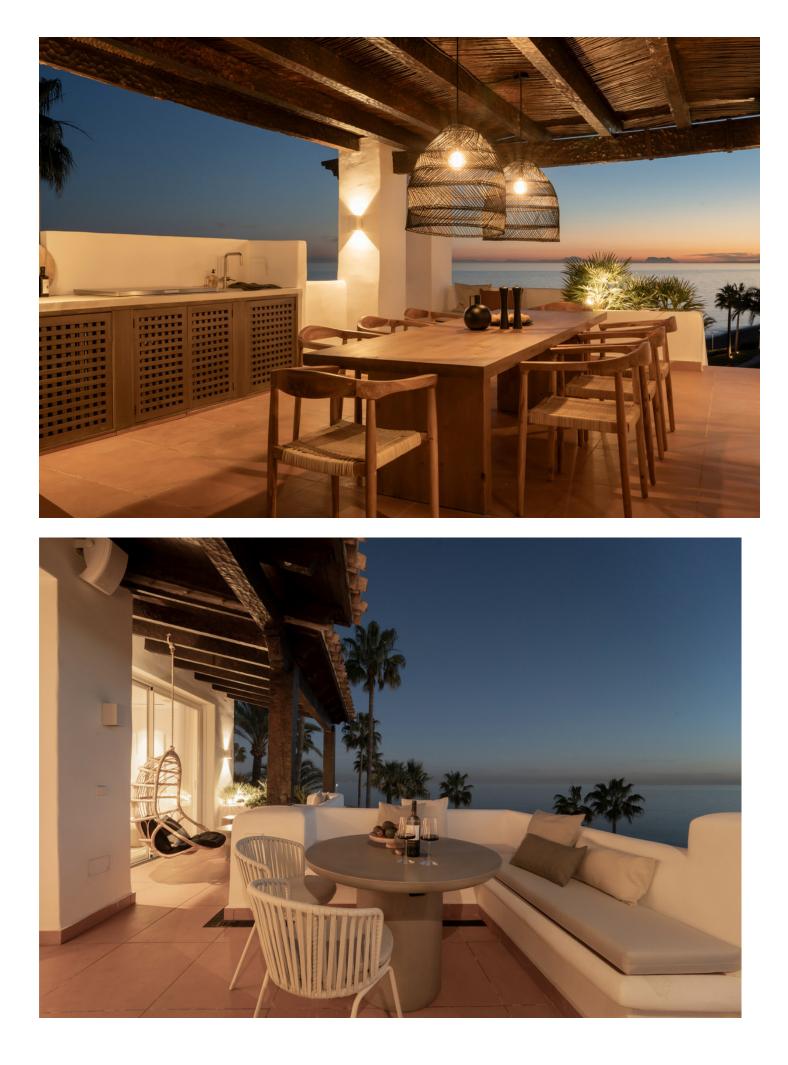

This fantastic luxury penthouse is located in one of the most beautiful frontline beach developments of the Costa Del Sol, an oasis of tranquility yet within walking distance to shops and restaurants and the charming Old Town of Estepona. The apartment itself has been fully renovated to the highest standards and it features an open-plan layout, 2 bedrooms with fitted wardrobes and 2 bathrooms en-suite with underfloor heating, plus a guest toilet. The kitchen is separated from the living area by a custom designed wooden panel which features a rotating flat screen TV. Thanks to its south-west orientation and large glass windows, the penthouse is very bright and offers breathtaking sea views from both levels. On the upper floor you can enjoy a spacious rooftop terrace with a fully equipped outdoor kitchen, BBQ, 2 outdoor showers, covered dining area and a sun lounge. This prestigious residential complex features direct access to the beach and promenade, 7 swimming pools of which one is heated, award winning tropical gardens, 3 restaurants, a gym, 24hrs security, 3 padel courts, 5 tennis courts and a small football pitch. This resort is an ideal holiday destination indeed! Great access to to the main road joining Estepona and Marbella.