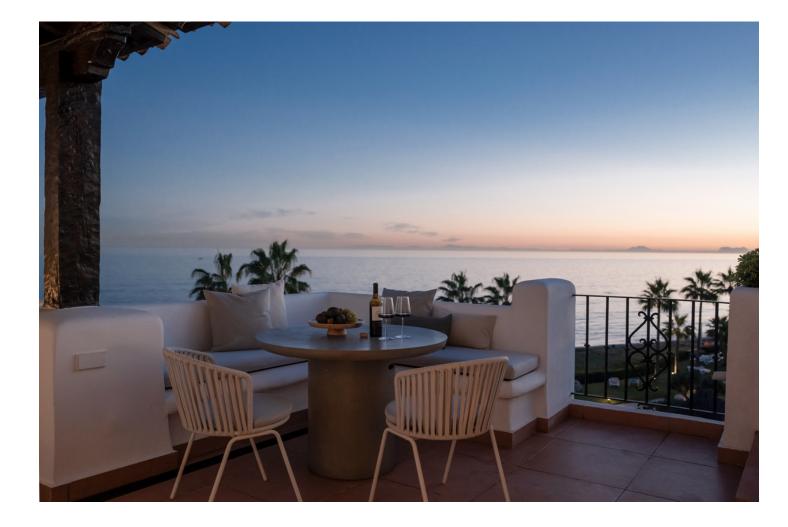

This fantastic luxury penthouse is located in one of the most beautiful frontline beach developments of the Costa Del Sol, an oasis of tranquility yet within walking distance to shops and restaurants and the charming Old Town of Estepona. The apartment itself has been fully renovated to the highest standards and it features an open-plan layout, 2 bedrooms with fitted wardrobes and 2 bathrooms en-suite with underfloor heating, plus a guest toilet. The kitchen is separated from the living area by a custom designed wooden panel which features a rotating flat screen TV. Thanks to its south-west orientation and large glass windows, the penthouse is very bright and offers breathtaking sea views from both levels. On the upper floor you can enjoy a spacious rooftop terrace with a fully equipped outdoor kitchen, BBQ, 2 outdoor showers, covered dining area and a sun lounge. This prestigious residential complex features direct access to the beach and promenade, 7 swimming pools of which one is heated, award winning tropical gardens, 3 restaurants, a gym, 24hrs security, 3 padel courts, 5 tennis courts and a small football pitch. This resort is an ideal holiday destination indeed! Great access to to the main road joining Estepona and Marbella.