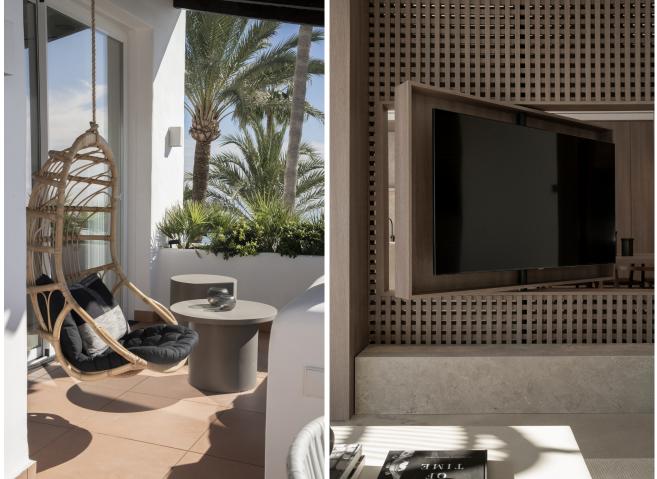

This fantastic luxury penthouse is located in one of the most beautiful frontline beach developments of the Costa Del Sol, an oasis of tranquility yet within walking distance to shops and restaurants and the charming Old Town of Estepona. The apartment itself has been fully renovated to the highest standards and it features an open-plan layout, 2 bedrooms with fitted wardrobes and 2 bathrooms en-suite with underfloor heating, plus a guest toilet. The kitchen is separated from the living area by a custom designed wooden panel which features a rotating flat screen TV. Thanks to its south-west orientation and large glass windows, the penthouse is very bright and offers breathtaking sea views from both levels. On the upper floor you can enjoy a spacious rooftop terrace with a fully equipped outdoor kitchen, BBQ, 2 outdoor showers, covered dining area and a sun lounge. This prestigious residential complex features direct access to the beach and promenade, 7 swimming pools of which one is heated, award winning tropical gardens, 3 restaurants, a gym, 24hrs security, 3 padel courts, 5 tennis courts and a small football pitch. This resort is an ideal holiday destination indeed! Great access to to the main road joining Estepona and Marbella.