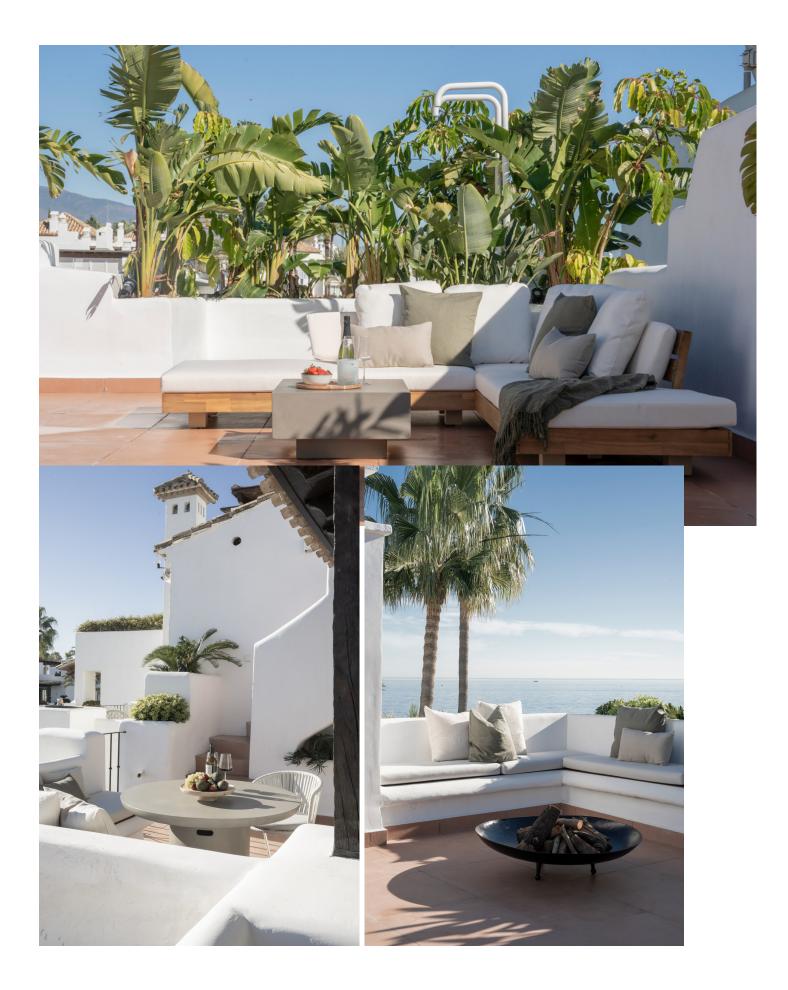

This fantastic luxury penthouse is located in one of the most beautiful frontline beach developments of the Costa Del Sol, an oasis of tranquility yet within walking distance to shops and restaurants and the charming Old Town of Estepona. The apartment itself has been fully renovated to the highest standards and it features an open-plan layout, 2 bedrooms with fitted wardrobes and 2 bathrooms en-suite with underfloor heating, plus a guest toilet. The kitchen is separated from the living area by a custom designed wooden panel which features a rotating flat screen TV. Thanks to its south-west orientation and large glass windows, the penthouse is very bright and offers breathtaking sea views from both levels. On the upper floor you can enjoy a spacious rooftop terrace with a fully equipped outdoor kitchen, BBQ, 2 outdoor showers, covered dining area and a sun lounge. This prestigious residential complex features direct access to the beach and promenade, 7 swimming pools of which one is heated, award winning tropical gardens, 3 restaurants, a gym, 24hrs security, 3 padel courts, 5 tennis courts and a small football pitch. This resort is an ideal holiday destination indeed! Great access to to the main road joining Estepona and Marbella.