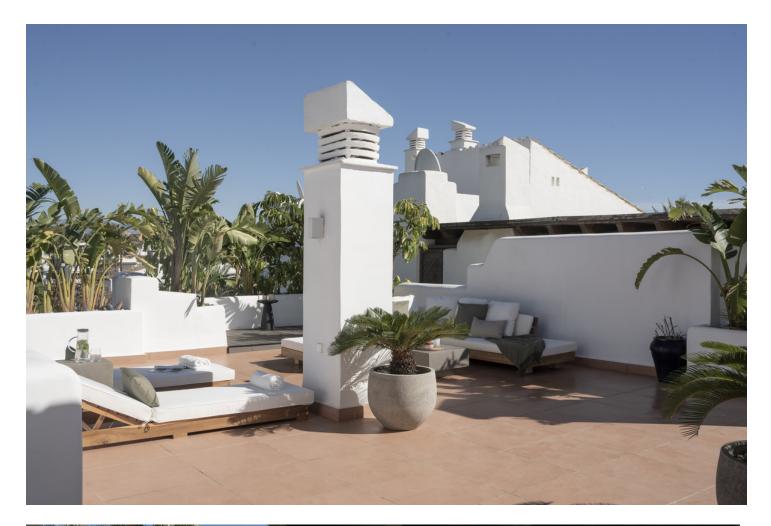

This fantastic luxury penthouse is located in one of the most beautiful frontline beach developments of the Costa Del Sol, an oasis of tranquility yet within walking distance to shops and restaurants and the charming Old Town of Estepona. The apartment itself has been fully renovated to the highest standards and it features an open-plan layout, 2 bedrooms with fitted wardrobes and 2 bathrooms en-suite with underfloor heating, plus a guest toilet. The kitchen is separated from the living area by a custom designed wooden panel which features a rotating flat screen TV. Thanks to its south-west orientation and large glass windows, the penthouse is very bright and offers breathtaking sea views from both levels. On the upper floor you can enjoy a spacious rooftop terrace with a fully equipped outdoor kitchen, BBQ, 2 outdoor showers, covered dining area and a sun lounge. This prestigious residential complex features direct access to the beach and promenade, 7 swimming pools of which one is heated, award winning tropical gardens, 3 restaurants, a gym, 24hrs security, 3 padel courts, 5 tennis courts and a small football pitch. This resort is an ideal holiday destination indeed! Great access to to the main road joining Estepona and Marbella.