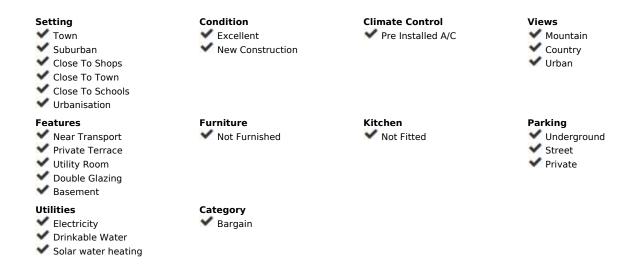

## Sales - House - Coín 260.000€

www.mibgroup.es +34 662 58 96 58 info@mibgroup.es

Ref.-ID: MIBGR4572073 Coín House

3

2

224 m2

103 m<sup>2</sup>

Situated in a prestige urbanization just on the outskirts of Coin, close to main supermarkets, bars, restaurants and a pharmacy, this modern 3 bedroom townhouse is newly built to very high specifications and has not yet been lived in. Entering the house up the marble steps, there is a bathroom with shower to the right, a large kitchen with completely tiled walls, water and electrical points just waiting for you to install you new kitchen. French windows with security shutters lead to an interior patio. From the hallway, a sliding door leads to a large lounge which also has French windows with security shutters that also lead to the interior patio. Going up the marble stairs with chrome banisters, the second floor is as light and airy as the ground floor. The hallway leads to 3 good sized bedrooms, one with its own terrace and the other with chrome and glass Juliette balcony, a separate terrace where water connections are for a washing machine and a full bathroom with bath. This townhouse has the pre-installation for air conditioning, solar panels for hot water, doble glazed widows, electric shutters and an ample underground parking/basement area with water deposits. Must be seen to be appreciated.