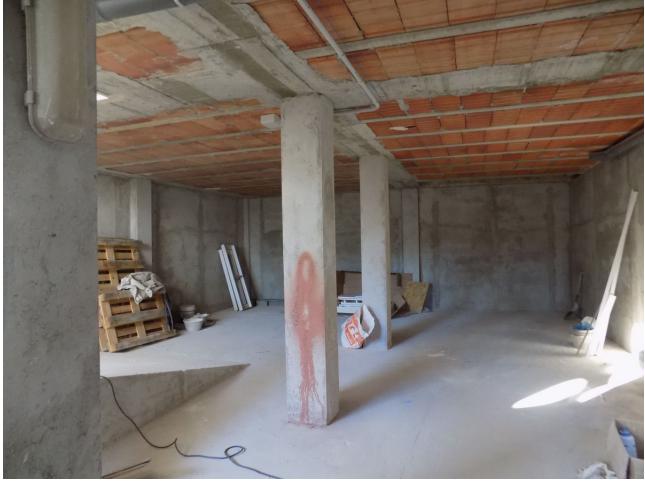

## Sales - House - Coín 260.000€

www.mibgroup.es +34 662 58 96 58 info@mibgroup.es

Ref.-ID: MIBGR4572073 Coín House

3

2

224 m2

103 m<sup>2</sup>

Situated in a prestige urbanization just on the outskirts of Coin, close to main supermarkets, bars, restaurants and a pharmacy, this modern 3 bedroom townhouse is newly built to very high specifications and has not yet been lived in. Entering the house up the marble steps, there is a bathroom with shower to the right, a large kitchen with completely tiled walls, water and electrical points just waiting for you to install you new kitchen. French windows with security shutters lead to an interior patio. From the hallway, a sliding door leads to a large lounge which also has French windows with security shutters that also lead to the interior patio. Going up the marble stairs with chrome banisters, the second floor is as light and airy as the ground floor. The hallway leads to 3 good sized bedrooms, one with its own terrace and the other with chrome and glass Juliette balcony, a separate terrace where water connections are for a washing machine and a full bathroom with bath. This townhouse has the pre-installation for air conditioning, solar panels for hot water, doble glazed widows, electric shutters and an ample underground parking/basement area with water deposits. Must be seen to be appreciated.