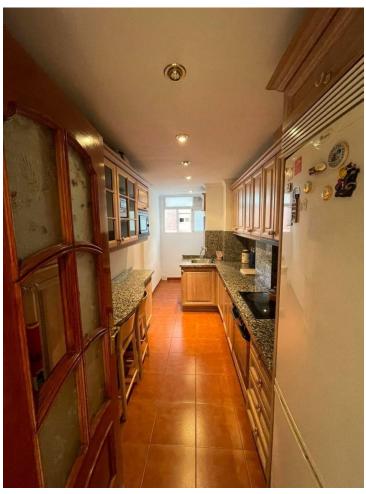

## Sales - Apartment - Marbella 380.000€

www.mibgroup.es +34 662 58 96 58 info@mibgroup.es

Ref.-ID: MIBGR4572184 Marbella Apartment

Community: 816 EUR / year IBI: 500 EUR / year

2

1

80 m2

Middle Floor Apartment, Marbella, Costa del Sol. 2 Bedrooms, 1 Bathroom, Built 80 m², Terrace 6 m². Setting: Town, Beachside, Close To Golf, Close To Port, Close To Shops, Close To Schools, Close To Marina, Urbanisation. Orientation: South. Condition: Excellent. Pool: Communal. Climate Control: Air Conditioning. Views: Urban. Features: Lift, Fitted Wardrobes, Private Terrace. Kitchen: Fully Fitted. Security: Gated Complex, Entry Phone. Parking: Street. Utilities: Drinkable Water. Category: Golf, Holiday Homes, Investment, Resale, Contemporary.