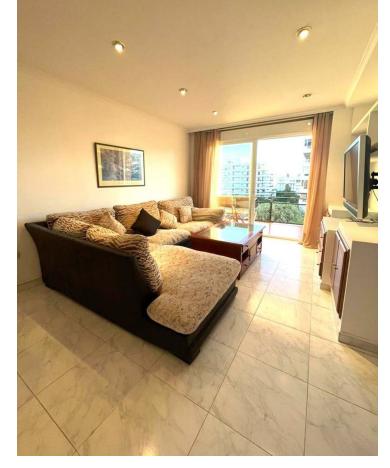

## Sales - Apartment - Marbella 380.000€

www.mibgroup.es +34 662 58 96 58 info@mibgroup.es

Ref.-ID: MIBGR4572184 Marbella Apartment

Community: 816 EUR / year IBI: 500 EUR / year

2

1

80 m2

Middle Floor Apartment, Marbella, Costa del Sol. 2 Bedrooms, 1 Bathroom, Built 80 m², Terrace 6 m². Setting: Town, Beachside, Close To Golf, Close To Port, Close To Shops, Close To Schools, Close To Marina, Urbanisation. Orientation: South. Condition: Excellent. Pool: Communal. Climate Control: Air Conditioning. Views: Urban. Features: Lift, Fitted Wardrobes, Private Terrace. Kitchen: Fully Fitted. Security: Gated Complex, Entry Phone. Parking: Street. Utilities: Drinkable Water. Category: Golf, Holiday Homes, Investment, Resale, Contemporary.