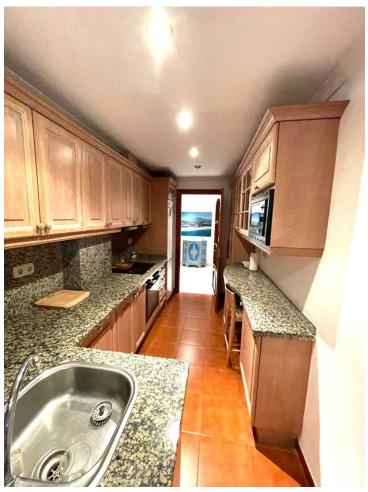

## Sales - Apartment - Marbella 380.000€

www.mibgroup.es +34 662 58 96 58 info@mibgroup.es

Ref.-ID: MIBGR4572184 Marbella Apartment

Community: 816 EUR / year IBI: 500 EUR / year

2

1

80 m2

Middle Floor Apartment, Marbella, Costa del Sol. 2 Bedrooms, 1 Bathroom, Built 80 m², Terrace 6 m². Setting: Town, Beachside, Close To Golf, Close To Port, Close To Shops, Close To Schools, Close To Marina, Urbanisation. Orientation: South. Condition: Excellent. Pool: Communal. Climate Control: Air Conditioning. Views: Urban. Features: Lift, Fitted Wardrobes, Private Terrace. Kitchen: Fully Fitted. Security: Gated Complex, Entry Phone. Parking: Street. Utilities: Drinkable Water. Category: Golf, Holiday Homes, Investment, Resale, Contemporary.