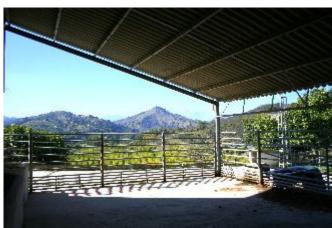

## **Sales - House - Coín 1.900.000€**

www.mibgroup.es +34 662 58 96 58 info@mibgroup.es

Ref.-ID: MIBGR457566 Coín House

6

2

893 m2

75000 m2

EQUESTRIAN Centre . Loads of POTENTIAL . Excellent communication links . Close to the popular town of Coin . Close to many TAPAS Bars . Walking distance to local bar-restaurant . EXPERIENCE THE CULTURE AND LIFESTYLE of the Guadalhorce Valley Exclusive equestrian property with excellent communication links. Located only a few minutes from the centre of Coin and 30 minutes from Malaga and Marbella. The plot of 70,000m² is fully fenced, the house has its own well and water deposit. Picadero 600m² warehouse Large house of 300m² Workshop 300m² Stabling for 10 horses The house does require renovating but it would make a perfect equestrian centre or rural hotel. 30 minutes drive to Marbella 35 minutes to Malaga Airport