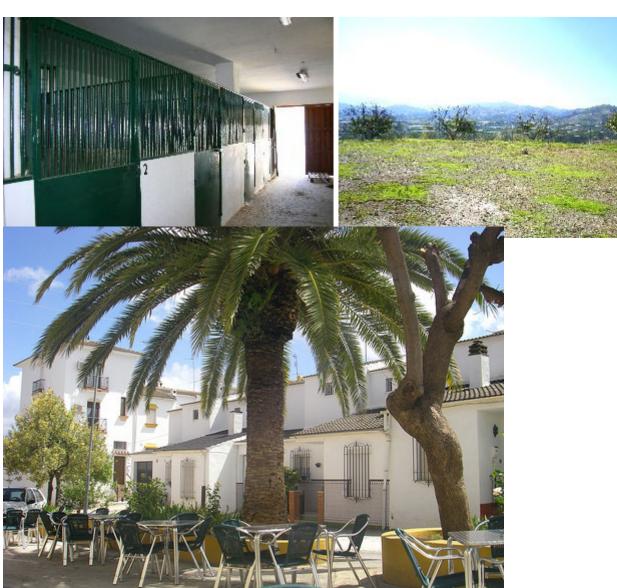

## **Sales - House - Coín 1.900.000€**

www.mibgroup.es +34 662 58 96 58 info@mibgroup.es

Ref.-ID: MIBGR457566 Coín House

6

2

893 m2

75000 m2

EQUESTRIAN Centre . Loads of POTENTIAL . Excellent communication links . Close to the popular town of Coin . Close to many TAPAS Bars . Walking distance to local bar-restaurant . EXPERIENCE THE CULTURE AND LIFESTYLE of the Guadalhorce Valley Exclusive equestrian property with excellent communication links. Located only a few minutes from the centre of Coin and 30 minutes from Malaga and Marbella. The plot of 70,000m² is fully fenced, the house has its own well and water deposit. Picadero 600m² warehouse Large house of 300m² Workshop 300m² Stabling for 10 horses The house does require renovating but it would make a perfect equestrian centre or rural hotel. 30 minutes drive to Marbella 35 minutes to Malaga Airport