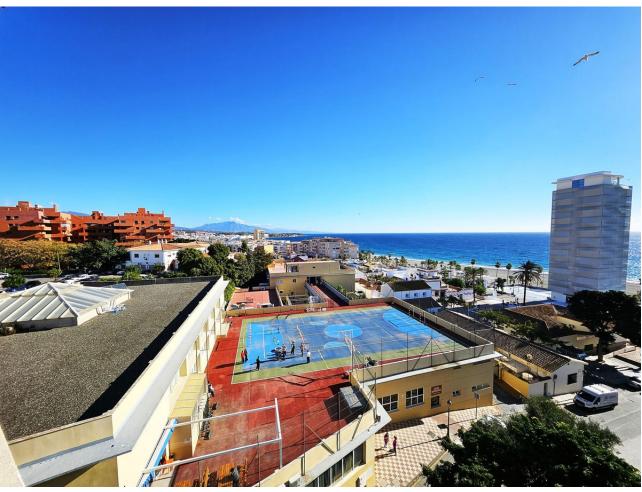

## Sales - Apartment - Estepona 195.000€

www.mibgroup.es +34 662 58 96 58 info@mibgroup.es

Ref.-ID: MIBGR4576777 Estepona Apartment

1

1

57 m2

Top floor studio-apartment in a very central location in the port of Estepona. The apartment is on the 7th floor which is also the last floor of the building. The open sea view to the southeast is breath taking. The apartment has been completely renovated. All windows have double glazing, a new air conditioning system has been installed and all plumbing and electrics have been replaced. There is an elevator and the façade of the building will soon be repainted.