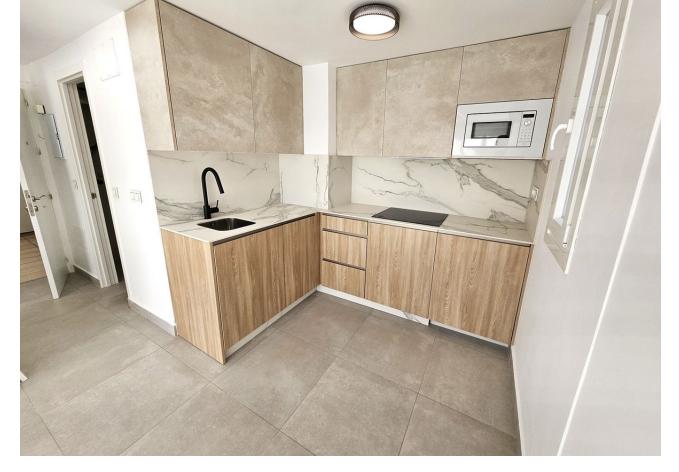

## Sales - Apartment - Estepona 195.000€

www.mibgroup.es +34 662 58 96 58 info@mibgroup.es

Ref.-ID: MIBGR4576777 Estepona Apartment

1

1

57 m2

Top floor studio-apartment in a very central location in the port of Estepona. The apartment is on the 7th floor which is also the last floor of the building. The open sea view to the southeast is breath taking. The apartment has been completely renovated. All windows have double glazing, a new air conditioning system has been installed and all plumbing and electrics have been replaced. There is an elevator and the façade of the building will soon be repainted.

| Setting Town Beachside Port Close To Port Close To Shops Close To Sea Close To Town Close To Schools Marina Close To Marina | Orientation South East South                                                 | Condition Excellent                   | Climate Control Air Conditioning Hot A/C Cold A/C |
|-----------------------------------------------------------------------------------------------------------------------------|------------------------------------------------------------------------------|---------------------------------------|---------------------------------------------------|
| Views Sea Port Panoramic                                                                                                    | Features Lift Near Transport WiFi Marble Flooring Double Glazing Fiber Optic | Furniture Not Furnished               | Kitchen Fully Fitted                              |
| Security Entry Phone                                                                                                        | Parking Street                                                               | Utilities Electricity Drinkable Water | Category Holiday Homes Investment Resale          |