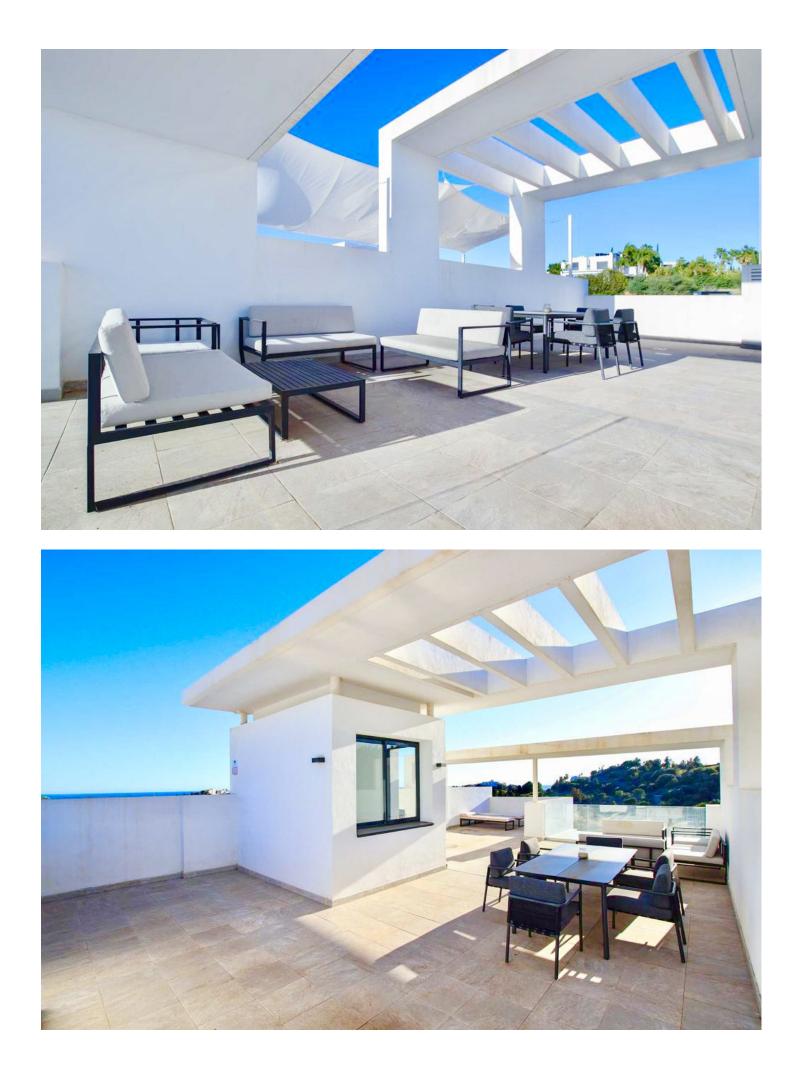

www.mibgroup.es +34 662 58 96 58 info@mibgroup.es

Indulge in the epitome of sophistication with our latest offering – a Duplex Penthouse for sale in the exclusive Atalaya Hills urbanization, Benahavis. This luxurious residence, boasting 120m2 of meticulously designed interiors and an expansive 125m2 terrace, creates an extraordinary living experience totaling 245m2. This haven of elegance is nestled within Atalaya Hills, a paradisiacal setting where tranquility meets opulence. The community offers a wealth of amenities, including a swimming pool, parking, 24-hour security, sprawling gardens, a bar, and a fitness and spa area, ensuring a lifestyle of utmost convenience and leisure. With 2 bedrooms and 2 bathrooms, this Duplex Penthouse is a testament to refined living. Each space is thoughtfully curated, blending modern design with comfort seamlessly. The panoramic terrace becomes an extension of your living space, providing awe-inspiring views of the surroundings. Step into a world of beauty, where every detail is a testament to luxury and exclusivity. This Duplex Penthouse is not just a home; it's an embodiment of a sophisticated lifestyle. Contact our real estate experts today to make this unparalleled residence yours.