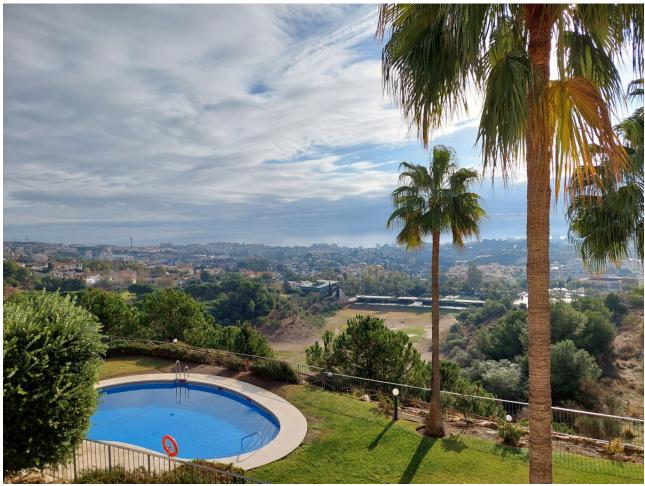

2

2

200 m<sup>2</sup>

Great penthouse that stands out for its incredible panoramic views. It has an entrance hall, an independent and fully equipped kitchen, two bedrooms with built-in wardrobes and two bathrooms, one of them en suite. In addition, it has a very bright living-dining room that gives direct access to a 39m2 terrace, ideal for relaxing and enjoying the sun all year round. The penthouse also has a 60m2 solarium on the second floor, which offers various possibilities for use. All rooms are exterior, which guarantees natural light at all times. The property is located in a large private area, with large common areas for walking, two swimming pools and a children's area. In addition, the area is quiet and with quick access to all the necessary services. Two underground parking spaces and a storage room are included in the price. Do not miss this opportunity and contact us to arrange a visit and/or request more information. We inform you that the professional fees of our agency are already included in the sale price, so you do not have to pay any type of management or real estate advice expenses. In compliance with Decree of the Government of Andalusia 218/2005 of October 11, it is reported that notary fees, registration fees, ITP and other expenses inherent to the sale are not included in the price. The information provided is indicative, non-binding and has no contractual value. Said information may have undergone modifications that have not yet been incorporated. We suggest that you contact us to obtain the most recent information and/or confirm the information presented here.