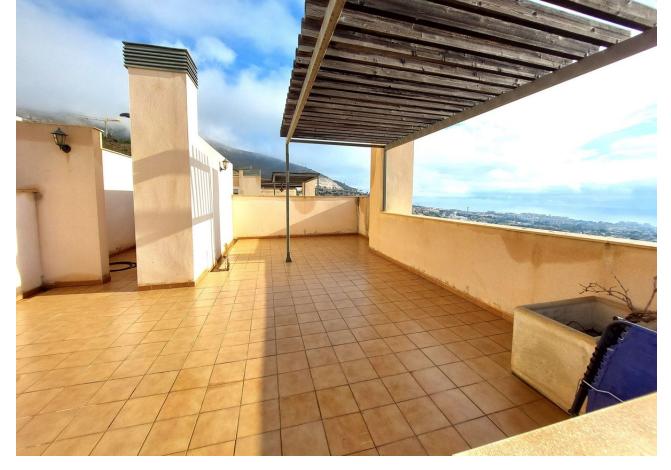

2

2

200 m<sup>2</sup>

Great penthouse that stands out for its incredible panoramic views. It has an entrance hall, an independent and fully equipped kitchen, two bedrooms with built-in wardrobes and two bathrooms, one of them en suite. In addition, it has a very bright living-dining room that gives direct access to a 39m2 terrace, ideal for relaxing and enjoying the sun all year round. The penthouse also has a 60m2 solarium on the second floor, which offers various possibilities for use. All rooms are exterior, which guarantees natural light at all times. The property is located in a large private area, with large common areas for walking, two swimming pools and a children's area. In addition, the area is quiet and with quick access to all the necessary services. Two underground parking spaces and a storage room are included in the price. Do not miss this opportunity and contact us to arrange a visit and/or request more information. We inform you that the professional fees of our agency are already included in the sale price, so you do not have to pay any type of management or real estate advice expenses. In compliance with Decree of the Government of Andalusia 218/2005 of October 11, it is reported that notary fees, registration fees, ITP and other expenses inherent to the sale are not included in the price. The information provided is indicative, non-binding and has no contractual value. Said information may have undergone modifications that have not yet been incorporated. We suggest that you contact us to obtain the most recent information and/or confirm the information presented here.