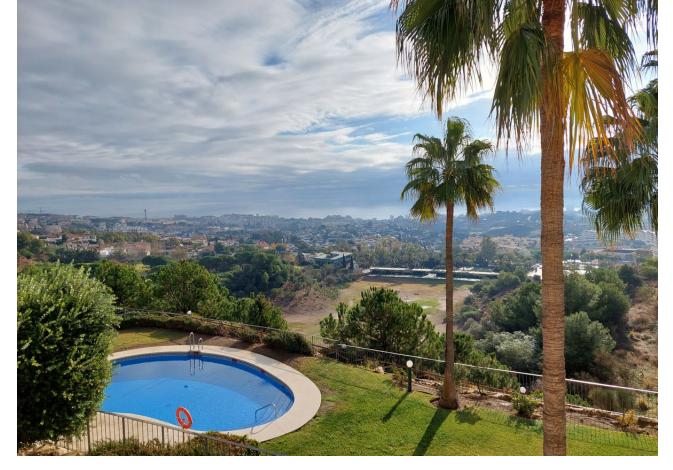

2

2

200 m<sup>2</sup>

Great penthouse that stands out for its incredible panoramic views. It has an entrance hall, an independent and fully equipped kitchen, two bedrooms with built-in wardrobes and two bathrooms, one of them en suite. In addition, it has a very bright living-dining room that gives direct access to a 39m2 terrace, ideal for relaxing and enjoying the sun all year round. The penthouse also has a 60m2 solarium on the second floor, which offers various possibilities for use. All rooms are exterior, which guarantees natural light at all times. The property is located in a large private area, with large common areas for walking, two swimming pools and a children's area. In addition, the area is quiet and with quick access to all the necessary services. Two underground parking spaces and a storage room are included in the price. Do not miss this opportunity and contact us to arrange a visit and/or request more information. We inform you that the professional fees of our agency are already included in the sale price, so you do not have to pay any type of management or real estate advice expenses. In compliance with Decree of the Government of Andalusia 218/2005 of October 11, it is reported that notary fees, registration fees, ITP and other expenses inherent to the sale are not included in the price. The information provided is indicative, non-binding and has no contractual value. Said information may have undergone modifications that have not yet been incorporated. We suggest that you contact us to obtain the most recent information and/or confirm the information presented here.