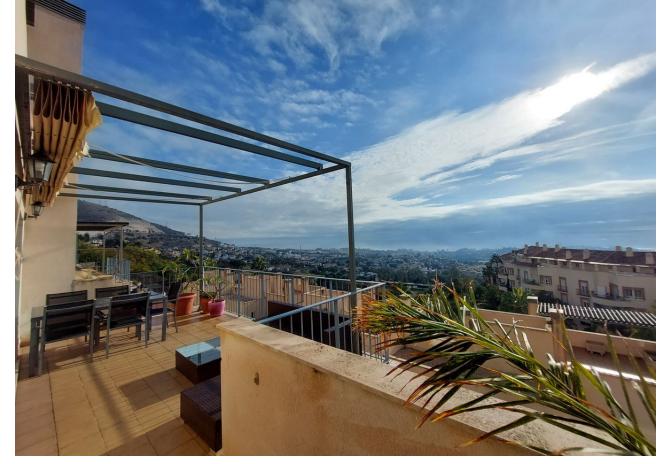

2

2

200 m<sup>2</sup>

Great penthouse that stands out for its incredible panoramic views. It has an entrance hall, an independent and fully equipped kitchen, two bedrooms with built-in wardrobes and two bathrooms, one of them en suite. In addition, it has a very bright living-dining room that gives direct access to a 39m2 terrace, ideal for relaxing and enjoying the sun all year round. The penthouse also has a 60m2 solarium on the second floor, which offers various possibilities for use. All rooms are exterior, which guarantees natural light at all times. The property is located in a large private area, with large common areas for walking, two swimming pools and a children's area. In addition, the area is quiet and with quick access to all the necessary services. Two underground parking spaces and a storage room are included in the price. Do not miss this opportunity and contact us to arrange a visit and/or request more information. We inform you that the professional fees of our agency are already included in the sale price, so you do not have to pay any type of management or real estate advice expenses. In compliance with Decree of the Government of Andalusia 218/2005 of October 11, it is reported that notary fees, registration fees, ITP and other expenses inherent to the sale are not included in the price. The information provided is indicative, non-binding and has no contractual value. Said information may have undergone modifications that have not yet been incorporated. We suggest that you contact us to obtain the most recent information and/or confirm the information presented here.