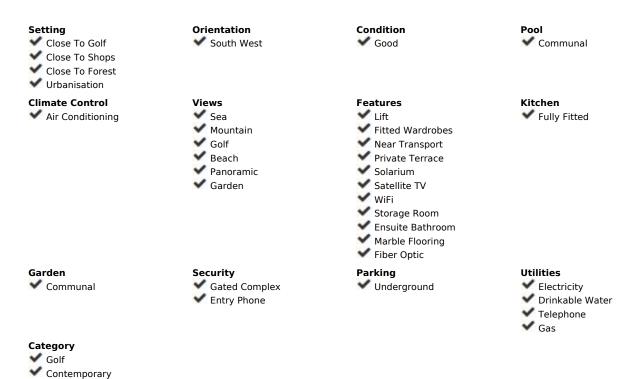

2

2

200 m<sup>2</sup>

Great penthouse that stands out for its incredible panoramic views. It has an entrance hall, an independent and fully equipped kitchen, two bedrooms with built-in wardrobes and two bathrooms, one of them en suite. In addition, it has a very bright living-dining room that gives direct access to a 39m2 terrace, ideal for relaxing and enjoying the sun all year round. The penthouse also has a 60m2 solarium on the second floor, which offers various possibilities for use. All rooms are exterior, which guarantees natural light at all times. The property is located in a large private area, with large common areas for walking, two swimming pools and a children's area. In addition, the area is quiet and with quick access to all the necessary services. Two underground parking spaces and a storage room are included in the price. Do not miss this opportunity and contact us to arrange a visit and/or request more information. We inform you that the professional fees of our agency are already included in the sale price, so you do not have to pay any type of management or real estate advice expenses. In compliance with Decree of the Government of Andalusia 218/2005 of October 11, it is reported that notary fees, registration fees, ITP and other expenses inherent to the sale are not included in the price. The information provided is indicative, non-binding and has no contractual value. Said information may have undergone modifications that have not yet been incorporated. We suggest that you contact us to obtain the most recent information and/or confirm the information presented here.