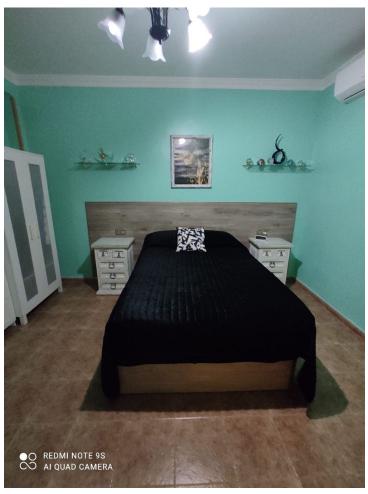

Townhouse, Coín, Costa del Sol. 6 Bedrooms, 2 Bathrooms, Built 152 m², Garden/Plot 82 m². Large town house for salet with 170m2 of housing and 50m2 of terrace, completely renovated and ready to move into. Composed of 6 bedrooms, two bathrooms, storage room, attic, patio and terrace. Ground floor: Composed of two large bedrooms, one of which is currently used as a living room, a bathroom with a shower, a separate fitted kitchen, a living-dining room, a patio and a storage room. Air conditioning in one of the rooms. First floor: Composed of four bedrooms, one of which is currently an office, a complete bathroom with a shower. And built-in wardrobes with lofts in all rooms. Terrace: Composed of an 18m2 attic with lacquered aluminum windows, a 50m2 semi-roofed terrace and a rest area. All rooms have internet connection, USB connection points and antenna sockets. Independent electrical panels per floor. White lacquered tilt-and-turn windows on the first floor. Setting: Town, Close To Shops. Orientation: North. Condition: Good. Views: Urban. Features: Fitted Wardrobes, Near Transport, Private Terrace, Utility Room, Near Church, Fiber Optic. Parking: Street. Utilities: Electricity, Drinkable Water, Telephone. Category: Investment, Resale.