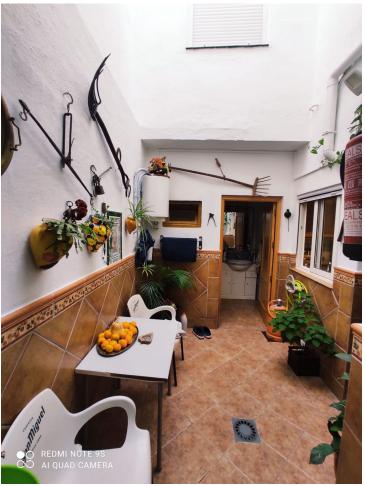

Townhouse, Coín, Costa del Sol. 6 Bedrooms, 2 Bathrooms, Built 152 m², Garden/Plot 82 m². Large town house for salet with 170m2 of housing and 50m2 of terrace, completely renovated and ready to move into. Composed of 6 bedrooms, two bathrooms, storage room, attic, patio and terrace. Ground floor: Composed of two large bedrooms, one of which is currently used as a living room, a bathroom with a shower, a separate fitted kitchen, a living-dining room, a patio and a storage room. Air conditioning in one of the rooms. First floor: Composed of four bedrooms, one of which is currently an office, a complete bathroom with a shower. And built-in wardrobes with lofts in all rooms. Terrace: Composed of an 18m2 attic with lacquered aluminum windows, a 50m2 semi-roofed terrace and a rest area. All rooms have internet connection, USB connection points and antenna sockets. Independent electrical panels per floor. White lacquered tilt-and-turn windows on the first floor. Setting: Town, Close To Shops. Orientation: North. Condition: Good. Views: Urban. Features: Fitted Wardrobes, Near Transport, Private Terrace, Utility Room, Near Church, Fiber Optic. Parking: Street. Utilities: Electricity, Drinkable Water, Telephone. Category: Investment, Resale.