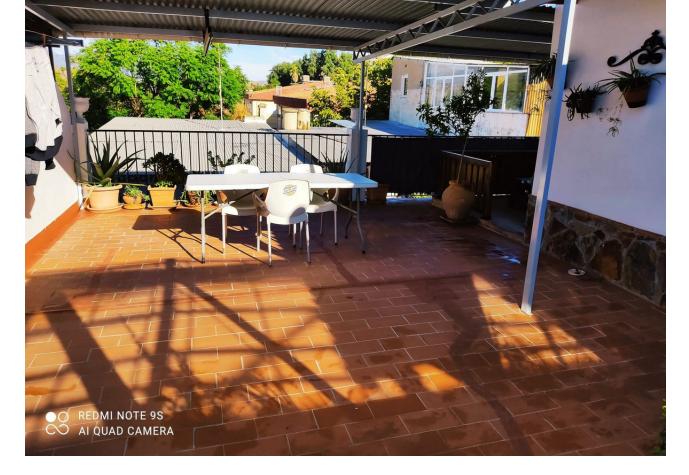

Townhouse, Coín, Costa del Sol. 6 Bedrooms, 2 Bathrooms, Built 152 m², Garden/Plot 82 m². Large town house for salet with 170m2 of housing and 50m2 of terrace, completely renovated and ready to move into. Composed of 6 bedrooms, two bathrooms, storage room, attic, patio and terrace. Ground floor: Composed of two large bedrooms, one of which is currently used as a living room, a bathroom with a shower, a separate fitted kitchen, a living-dining room, a patio and a storage room. Air conditioning in one of the rooms. First floor: Composed of four bedrooms, one of which is currently an office, a complete bathroom with a shower. And built-in wardrobes with lofts in all rooms. Terrace: Composed of an 18m2 attic with lacquered aluminum windows, a 50m2 semi-roofed terrace and a rest area. All rooms have internet connection, USB connection points and antenna sockets. Independent electrical panels per floor. White lacquered tilt-and-turn windows on the first floor. Setting: Town, Close To Shops. Orientation: North. Condition: Good. Views: Urban. Features: Fitted Wardrobes, Near Transport, Private Terrace, Utility Room, Near Church, Fiber Optic. Parking: Street. Utilities: Electricity, Drinkable Water, Telephone. Category: Investment, Resale.