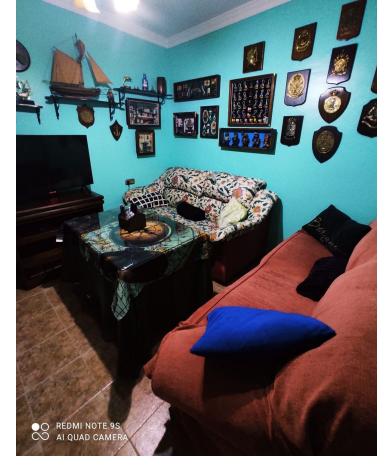

Townhouse, Coín, Costa del Sol. 6 Bedrooms, 2 Bathrooms, Built 152 m², Garden/Plot 82 m². Large town house for salet with 170m2 of housing and 50m2 of terrace, completely renovated and ready to move into. Composed of 6 bedrooms, two bathrooms, storage room, attic, patio and terrace. Ground floor: Composed of two large bedrooms, one of which is currently used as a living room, a bathroom with a shower, a separate fitted kitchen, a living-dining room, a patio and a storage room. Air conditioning in one of the rooms. First floor: Composed of four bedrooms, one of which is currently an office, a complete bathroom with a shower. And built-in wardrobes with lofts in all rooms. Terrace: Composed of an 18m2 attic with lacquered aluminum windows, a 50m2 semi-roofed terrace and a rest area. All rooms have internet connection, USB connection points and antenna sockets. Independent electrical panels per floor. White lacquered tilt-and-turn windows on the first floor. Setting: Town, Close To Shops. Orientation: North. Condition: Good. Views: Urban. Features: Fitted Wardrobes, Near Transport, Private Terrace, Utility Room, Near Church, Fiber Optic. Parking: Street. Utilities: Electricity, Drinkable Water, Telephone. Category: Investment, Resale.