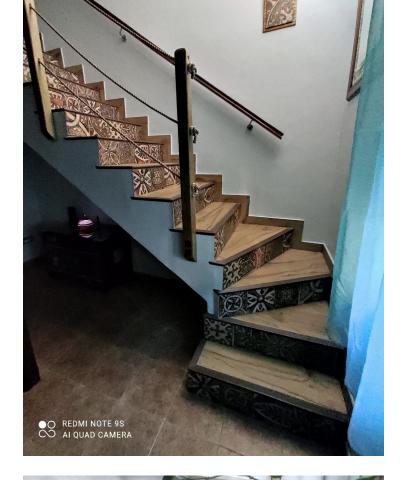

Townhouse, Coín, Costa del Sol. 6 Bedrooms, 2 Bathrooms, Built 152 m², Garden/Plot 82 m². Large town house for salet with 170m2 of housing and 50m2 of terrace, completely renovated and ready to move into. Composed of 6 bedrooms, two bathrooms, storage room, attic, patio and terrace. Ground floor: Composed of two large bedrooms, one of which is currently used as a living room, a bathroom with a shower, a separate fitted kitchen, a living-dining room, a patio and a storage room. Air conditioning in one of the rooms. First floor: Composed of four bedrooms, one of which is currently an office, a complete bathroom with a shower. And built-in wardrobes with lofts in all rooms. Terrace: Composed of an 18m2 attic with lacquered aluminum windows, a 50m2 semi-roofed terrace and a rest area. All rooms have internet connection, USB connection points and antenna sockets. Independent electrical panels per floor. White lacquered tilt-and-turn windows on the first floor. Setting: Town, Close To Shops. Orientation: North. Condition: Good. Views: Urban. Features: Fitted Wardrobes, Near Transport, Private Terrace, Utility Room, Near Church, Fiber Optic. Parking: Street. Utilities: Electricity, Drinkable Water, Telephone. Category: Investment, Resale.