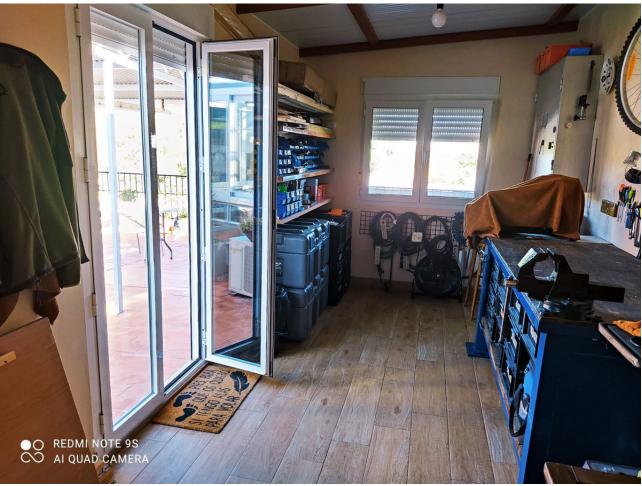

Townhouse, Coín, Costa del Sol. 6 Bedrooms, 2 Bathrooms, Built 152 m², Garden/Plot 82 m². Large town house for salet with 170m2 of housing and 50m2 of terrace, completely renovated and ready to move into. Composed of 6 bedrooms, two bathrooms, storage room, attic, patio and terrace. Ground floor: Composed of two large bedrooms, one of which is currently used as a living room, a bathroom with a shower, a separate fitted kitchen, a living-dining room, a patio and a storage room. Air conditioning in one of the rooms. First floor: Composed of four bedrooms, one of which is currently an office, a complete bathroom with a shower. And built-in wardrobes with lofts in all rooms. Terrace: Composed of an 18m2 attic with lacquered aluminum windows, a 50m2 semi-roofed terrace and a rest area. All rooms have internet connection, USB connection points and antenna sockets. Independent electrical panels per floor. White lacquered tilt-and-turn windows on the first floor. Setting: Town, Close To Shops. Orientation: North. Condition: Good. Views: Urban. Features: Fitted Wardrobes, Near Transport, Private Terrace, Utility Room, Near Church, Fiber Optic. Parking: Street. Utilities: Electricity, Drinkable Water, Telephone. Category: Investment, Resale.