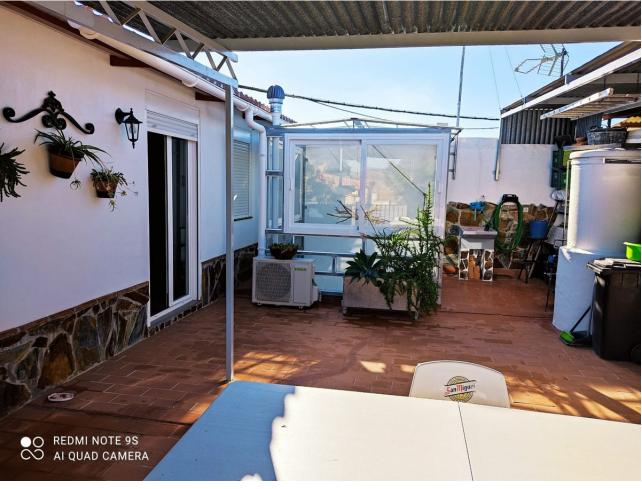

Townhouse, Coín, Costa del Sol. 6 Bedrooms, 2 Bathrooms, Built 152 m², Garden/Plot 82 m². Large town house for salet with 170m2 of housing and 50m2 of terrace, completely renovated and ready to move into. Composed of 6 bedrooms, two bathrooms, storage room, attic, patio and terrace. Ground floor: Composed of two large bedrooms, one of which is currently used as a living room, a bathroom with a shower, a separate fitted kitchen, a living-dining room, a patio and a storage room. Air conditioning in one of the rooms. First floor: Composed of four bedrooms, one of which is currently an office, a complete bathroom with a shower. And built-in wardrobes with lofts in all rooms. Terrace: Composed of an 18m2 attic with lacquered aluminum windows, a 50m2 semi-roofed terrace and a rest area. All rooms have internet connection, USB connection points and antenna sockets. Independent electrical panels per floor. White lacquered tilt-and-turn windows on the first floor. Setting: Town, Close To Shops. Orientation: North. Condition: Good. Views: Urban. Features: Fitted Wardrobes, Near Transport, Private Terrace, Utility Room, Near Church, Fiber Optic. Parking: Street. Utilities: Electricity, Drinkable Water, Telephone. Category: Investment, Resale.