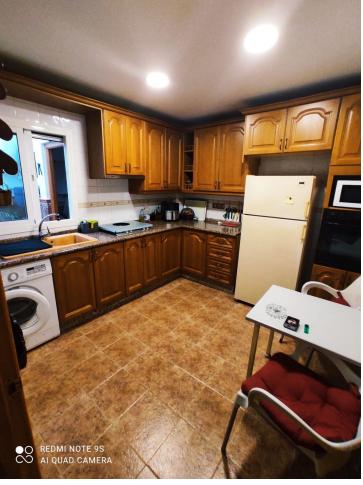

Townhouse, Coín, Costa del Sol. 6 Bedrooms, 2 Bathrooms, Built 152 m², Garden/Plot 82 m². Large town house for salet with 170m2 of housing and 50m2 of terrace, completely renovated and ready to move into. Composed of 6 bedrooms, two bathrooms, storage room, attic, patio and terrace. Ground floor: Composed of two large bedrooms, one of which is currently used as a living room, a bathroom with a shower, a separate fitted kitchen, a living-dining room, a patio and a storage room. Air conditioning in one of the rooms. First floor: Composed of four bedrooms, one of which is currently an office, a complete bathroom with a shower. And built-in wardrobes with lofts in all rooms. Terrace: Composed of an 18m2 attic with lacquered aluminum windows, a 50m2 semi-roofed terrace and a rest area. All rooms have internet connection, USB connection points and antenna sockets. Independent electrical panels per floor. White lacquered tilt-and-turn windows on the first floor. Setting: Town, Close To Shops. Orientation: North. Condition: Good. Views: Urban. Features: Fitted Wardrobes, Near Transport, Private Terrace, Utility Room, Near Church, Fiber Optic. Parking: Street. Utilities: Electricity, Drinkable Water, Telephone. Category: Investment, Resale.