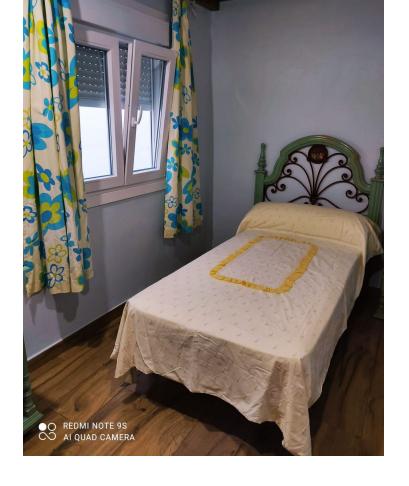

Townhouse, Coín, Costa del Sol. 6 Bedrooms, 2 Bathrooms, Built 152 m², Garden/Plot 82 m². Large town house for salet with 170m2 of housing and 50m2 of terrace, completely renovated and ready to move into. Composed of 6 bedrooms, two bathrooms, storage room, attic, patio and terrace. Ground floor: Composed of two large bedrooms, one of which is currently used as a living room, a bathroom with a shower, a separate fitted kitchen, a living-dining room, a patio and a storage room. Air conditioning in one of the rooms. First floor: Composed of four bedrooms, one of which is currently an office, a complete bathroom with a shower. And built-in wardrobes with lofts in all rooms. Terrace: Composed of an 18m2 attic with lacquered aluminum windows, a 50m2 semi-roofed terrace and a rest area. All rooms have internet connection, USB connection points and antenna sockets. Independent electrical panels per floor. White lacquered tilt-and-turn windows on the first floor. Setting: Town, Close To Shops. Orientation: North. Condition: Good. Views: Urban. Features: Fitted Wardrobes, Near Transport, Private Terrace, Utility Room, Near Church, Fiber Optic. Parking: Street. Utilities: Electricity, Drinkable Water, Telephone. Category: Investment, Resale.