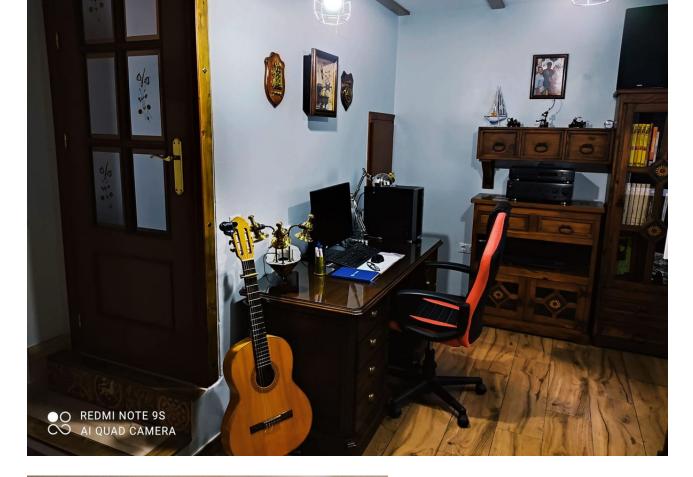

Townhouse, Coín, Costa del Sol. 6 Bedrooms, 2 Bathrooms, Built 152 m², Garden/Plot 82 m². Large town house for salet with 170m2 of housing and 50m2 of terrace, completely renovated and ready to move into. Composed of 6 bedrooms, two bathrooms, storage room, attic, patio and terrace. Ground floor: Composed of two large bedrooms, one of which is currently used as a living room, a bathroom with a shower, a separate fitted kitchen, a living-dining room, a patio and a storage room. Air conditioning in one of the rooms. First floor: Composed of four bedrooms, one of which is currently an office, a complete bathroom with a shower. And built-in wardrobes with lofts in all rooms. Terrace: Composed of an 18m2 attic with lacquered aluminum windows, a 50m2 semi-roofed terrace and a rest area. All rooms have internet connection, USB connection points and antenna sockets. Independent electrical panels per floor. White lacquered tilt-and-turn windows on the first floor. Setting: Town, Close To Shops. Orientation: North. Condition: Good. Views: Urban. Features: Fitted Wardrobes, Near Transport, Private Terrace, Utility Room, Near Church, Fiber Optic. Parking: Street. Utilities: Electricity, Drinkable Water, Telephone. Category: Investment, Resale.