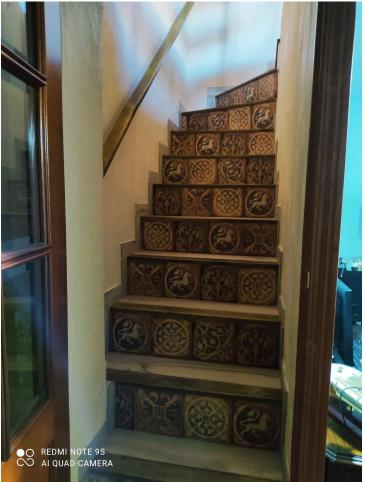

Townhouse, Coín, Costa del Sol. 6 Bedrooms, 2 Bathrooms, Built 152 m², Garden/Plot 82 m². Large town house for salet with 170m2 of housing and 50m2 of terrace, completely renovated and ready to move into. Composed of 6 bedrooms, two bathrooms, storage room, attic, patio and terrace. Ground floor: Composed of two large bedrooms, one of which is currently used as a living room, a bathroom with a shower, a separate fitted kitchen, a living-dining room, a patio and a storage room. Air conditioning in one of the rooms. First floor: Composed of four bedrooms, one of which is currently an office, a complete bathroom with a shower. And built-in wardrobes with lofts in all rooms. Terrace: Composed of an 18m2 attic with lacquered aluminum windows, a 50m2 semi-roofed terrace and a rest area. All rooms have internet connection, USB connection points and antenna sockets. Independent electrical panels per floor. White lacquered tilt-and-turn windows on the first floor. Setting: Town, Close To Shops. Orientation: North. Condition: Good. Views: Urban. Features: Fitted Wardrobes, Near Transport, Private Terrace, Utility Room, Near Church, Fiber Optic. Parking: Street. Utilities: Electricity, Drinkable Water, Telephone. Category: Investment, Resale.