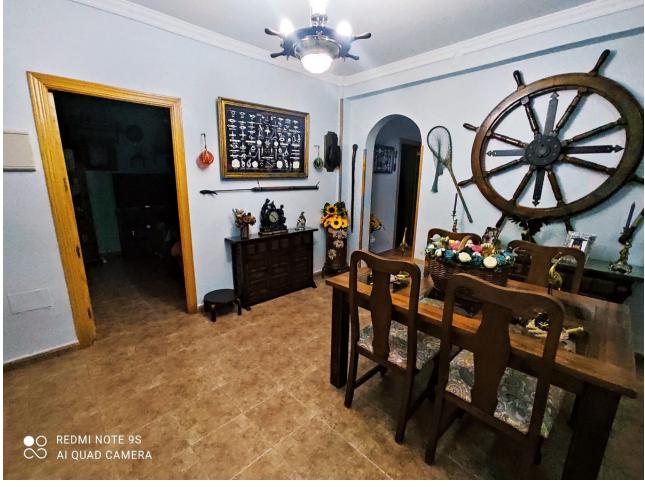

Townhouse, Coín, Costa del Sol. 6 Bedrooms, 2 Bathrooms, Built 152 m², Garden/Plot 82 m². Large town house for salet with 170m2 of housing and 50m2 of terrace, completely renovated and ready to move into. Composed of 6 bedrooms, two bathrooms, storage room, attic, patio and terrace. Ground floor: Composed of two large bedrooms, one of which is currently used as a living room, a bathroom with a shower, a separate fitted kitchen, a living-dining room, a patio and a storage room. Air conditioning in one of the rooms. First floor: Composed of four bedrooms, one of which is currently an office, a complete bathroom with a shower. And built-in wardrobes with lofts in all rooms. Terrace: Composed of an 18m2 attic with lacquered aluminum windows, a 50m2 semi-roofed terrace and a rest area. All rooms have internet connection, USB connection points and antenna sockets. Independent electrical panels per floor. White lacquered tilt-and-turn windows on the first floor. Setting: Town, Close To Shops. Orientation: North. Condition: Good. Views: Urban. Features: Fitted Wardrobes, Near Transport, Private Terrace, Utility Room, Near Church, Fiber Optic. Parking: Street. Utilities: Electricity, Drinkable Water, Telephone. Category: Investment, Resale.