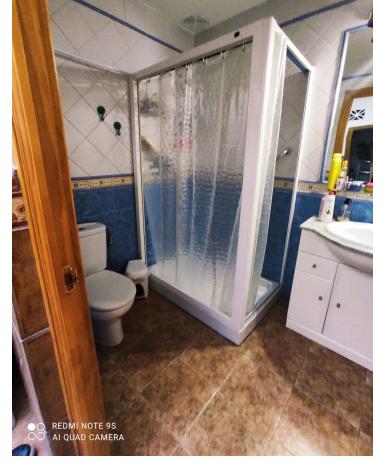

Townhouse, Coín, Costa del Sol. 6 Bedrooms, 2 Bathrooms, Built 152 m², Garden/Plot 82 m². Large town house for salet with 170m2 of housing and 50m2 of terrace, completely renovated and ready to move into. Composed of 6 bedrooms, two bathrooms, storage room, attic, patio and terrace. Ground floor: Composed of two large bedrooms, one of which is currently used as a living room, a bathroom with a shower, a separate fitted kitchen, a living-dining room, a patio and a storage room. Air conditioning in one of the rooms. First floor: Composed of four bedrooms, one of which is currently an office, a complete bathroom with a shower. And built-in wardrobes with lofts in all rooms. Terrace: Composed of an 18m2 attic with lacquered aluminum windows, a 50m2 semi-roofed terrace and a rest area. All rooms have internet connection, USB connection points and antenna sockets. Independent electrical panels per floor. White lacquered tilt-and-turn windows on the first floor. Setting: Town, Close To Shops. Orientation: North. Condition: Good. Views: Urban. Features: Fitted Wardrobes, Near Transport, Private Terrace, Utility Room, Near Church, Fiber Optic. Parking: Street. Utilities: Electricity, Drinkable Water, Telephone. Category: Investment, Resale.