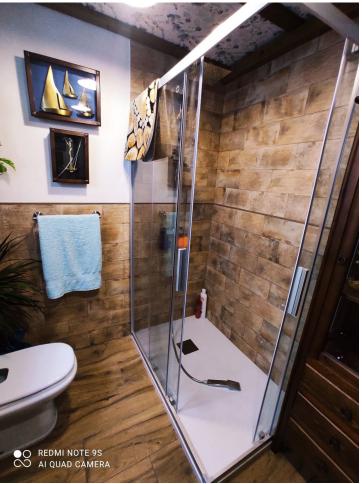

Townhouse, Coín, Costa del Sol. 6 Bedrooms, 2 Bathrooms, Built 152 m², Garden/Plot 82 m². Large town house for salet with 170m2 of housing and 50m2 of terrace, completely renovated and ready to move into. Composed of 6 bedrooms, two bathrooms, storage room, attic, patio and terrace. Ground floor: Composed of two large bedrooms, one of which is currently used as a living room, a bathroom with a shower, a separate fitted kitchen, a living-dining room, a patio and a storage room. Air conditioning in one of the rooms. First floor: Composed of four bedrooms, one of which is currently an office, a complete bathroom with a shower. And built-in wardrobes with lofts in all rooms. Terrace: Composed of an 18m2 attic with lacquered aluminum windows, a 50m2 semi-roofed terrace and a rest area. All rooms have internet connection, USB connection points and antenna sockets. Independent electrical panels per floor. White lacquered tilt-and-turn windows on the first floor. Setting: Town, Close To Shops. Orientation: North. Condition: Good. Views: Urban. Features: Fitted Wardrobes, Near Transport, Private Terrace, Utility Room, Near Church, Fiber Optic. Parking: Street. Utilities: Electricity, Drinkable Water, Telephone. Category: Investment, Resale.