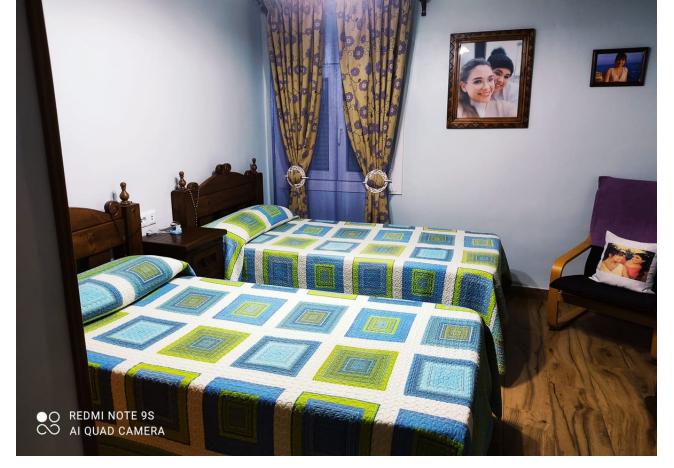

Townhouse, Coín, Costa del Sol. 6 Bedrooms, 2 Bathrooms, Built 152 m², Garden/Plot 82 m². Large town house for salet with 170m2 of housing and 50m2 of terrace, completely renovated and ready to move into. Composed of 6 bedrooms, two bathrooms, storage room, attic, patio and terrace. Ground floor: Composed of two large bedrooms, one of which is currently used as a living room, a bathroom with a shower, a separate fitted kitchen, a living-dining room, a patio and a storage room. Air conditioning in one of the rooms. First floor: Composed of four bedrooms, one of which is currently an office, a complete bathroom with a shower. And built-in wardrobes with lofts in all rooms. Terrace: Composed of an 18m2 attic with lacquered aluminum windows, a 50m2 semi-roofed terrace and a rest area. All rooms have internet connection, USB connection points and antenna sockets. Independent electrical panels per floor. White lacquered tilt-and-turn windows on the first floor. Setting: Town, Close To Shops. Orientation: North. Condition: Good. Views: Urban. Features: Fitted Wardrobes, Near Transport, Private Terrace, Utility Room, Near Church, Fiber Optic. Parking: Street. Utilities: Electricity, Drinkable Water, Telephone. Category: Investment, Resale.