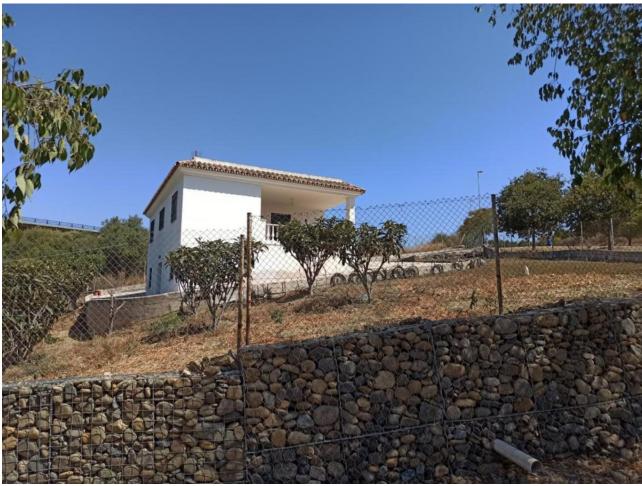

## Sales - House - Estepona 395.000€

www.mibgroup.es +34 662 58 96 58 info@mibgroup.es

Ref.-ID: MIBGR4586563 Estepona House

**!=**|

3

1

80 m2

5000 m2

a Campo House in Estepona This Campo house is in Estepona, one of the best rated places to live in Europe! Closely located to Estepona town and beaches. with easy acces to roads N340 & AP7. This campo house has two floors, one dedicated for living, one dedicated as workshop. The House has three bedrooms and a bathroom, open kitchen and living room area. A front porch with views over the mountains, garden and many fruit trees in the orchard. At the entrance of the property there is some land dedicated to growing vegetables and agriculture. Around the house you have 2000m2 of land, with your garden/agriculture and some 80 nispero trees in the first orchard. Divided by a road and with a separate entrance. You get access to the 2nd orchard/agriculture plot of 3000M2. With easy access to water, at the moment more then 200 trees are growing on this piece of land and they seem to be very happy, of which nisperos and lemons, yielding tons of fruit per year. If you are looking for life closer to nature & like to grow your own fruit and vegetables. This is a great opportunity to realize your dreams. On a total of 5000m2 of land with a much loved orchard, the 92 year old owner wishes for a continuation of the loving of this land. Although the house is dated on the inside and needs a new kitchen and updating allover. The foundations of this house are solid and have no damp issues. With a reform you give it a new touch and create your own paradise under the sun!