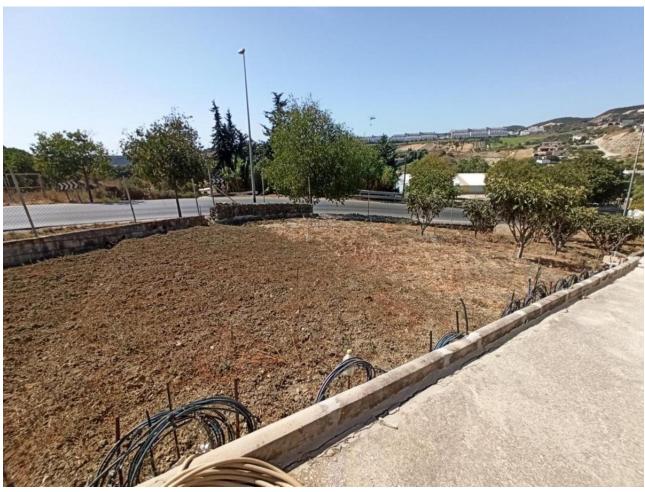

a Campo House in Estepona This Campo house is in Estepona, one of the best rated places to live in Europe! Closely located to Estepona town and beaches. with easy acces to roads N340 & AP7. This campo house has two floors, one dedicated for living, one dedicated as workshop. The House has three bedrooms and a bathroom, open kitchen and living room area. A front porch with views over the mountains, garden and many fruit trees in the orchard. At the entrance of the property there is some land dedicated to growing vegetables and agriculture. Around the house you have 2000m2 of land, with your garden/agriculture and some 80 nispero trees in the first orchard. Divided by a road and with a separate entrance. You get access to the 2nd orchard/agriculture plot of 3000M2. With easy access to water, at the moment more then 200 trees are growing on this piece of land and they seem to be very happy, of which nisperos and lemons, yielding tons of fruit per year. If you are looking for life closer to nature & like to grow your own fruit and vegetables. This is a great opportunity to realize your dreams. On a total of 5000m2 of land with a much loved orchard, the 92 year old owner wishes for a continuation of the loving of this land. Although the house is dated on the inside and needs a new kitchen and updating allover. The foundations of this house are solid and have no damp issues. With a reform you give it a new touch and create your own paradise under the sun!