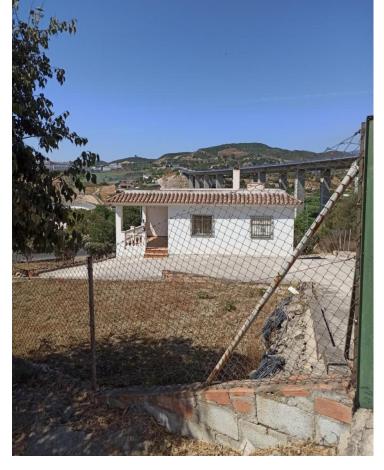

a Campo House in Estepona This Campo house is in Estepona, one of the best rated places to live in Europe! Closely located to Estepona town and beaches. with easy acces to roads N340 & AP7. This campo house has two floors, one dedicated for living, one dedicated as workshop. The House has three bedrooms and a bathroom, open kitchen and living room area. A front porch with views over the mountains, garden and many fruit trees in the orchard. At the entrance of the property there is some land dedicated to growing vegetables and agriculture. Around the house you have 2000m2 of land, with your garden/agriculture and some 80 nispero trees in the first orchard. Divided by a road and with a separate entrance. You get access to the 2nd orchard/agriculture plot of 3000M2. With easy access to water, at the moment more then 200 trees are growing on this piece of land and they seem to be very happy, of which nisperos and lemons, yielding tons of fruit per year. If you are looking for life closer to nature & like to grow your own fruit and vegetables. This is a great opportunity to realize your dreams. On a total of 5000m2 of land with a much loved orchard, the 92 year old owner wishes for a continuation of the loving of this land. Although the house is dated on the inside and needs a new kitchen and updating allover. The foundations of this house are solid and have no damp issues. With a reform you give it a new touch and create your own paradise under the sun!