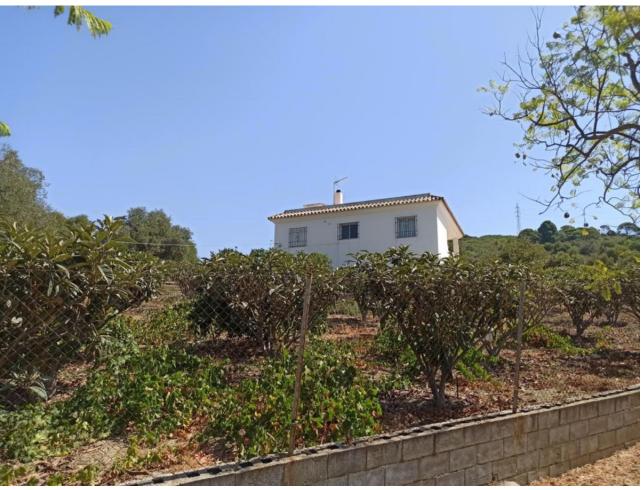

a Campo House in Estepona This Campo house is in Estepona, one of the best rated places to live in Europe! Closely located to Estepona town and beaches. with easy acces to roads N340 & AP7. This campo house has two floors, one dedicated for living, one dedicated as workshop. The House has three bedrooms and a bathroom, open kitchen and living room area. A front porch with views over the mountains, garden and many fruit trees in the orchard. At the entrance of the property there is some land dedicated to growing vegetables and agriculture. Around the house you have 2000m2 of land, with your garden/agriculture and some 80 nispero trees in the first orchard. Divided by a road and with a separate entrance. You get access to the 2nd orchard/agriculture plot of 3000M2. With easy access to water, at the moment more then 200 trees are growing on this piece of land and they seem to be very happy, of which nisperos and lemons, yielding tons of fruit per year. If you are looking for life closer to nature & like to grow your own fruit and vegetables. This is a great opportunity to realize your dreams. On a total of 5000m2 of land with a much loved orchard, the 92 year old owner wishes for a continuation of the loving of this land. Although the house is dated on the inside and needs a new kitchen and updating allover. The foundations of this house are solid and have no damp issues. With a reform you give it a new touch and create your own paradise under the sun!