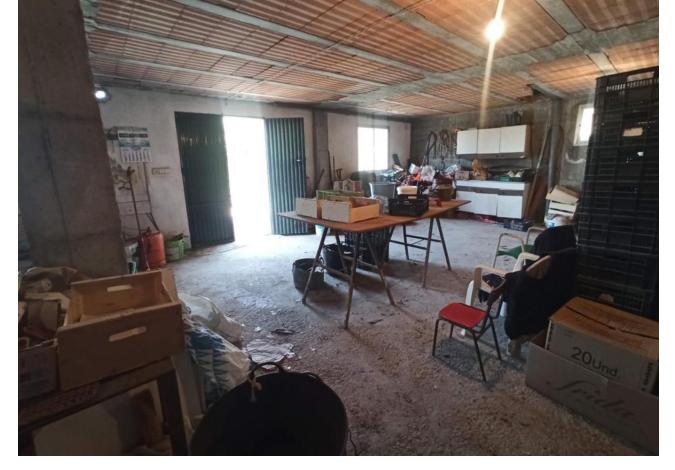

a Campo House in Estepona This Campo house is in Estepona, one of the best rated places to live in Europe! Closely located to Estepona town and beaches. with easy acces to roads N340 & AP7. This campo house has two floors, one dedicated for living, one dedicated as workshop. The House has three bedrooms and a bathroom, open kitchen and living room area. A front porch with views over the mountains, garden and many fruit trees in the orchard. At the entrance of the property there is some land dedicated to growing vegetables and agriculture. Around the house you have 2000m2 of land, with your garden/agriculture and some 80 nispero trees in the first orchard. Divided by a road and with a separate entrance. You get access to the 2nd orchard/agriculture plot of 3000M2. With easy access to water, at the moment more then 200 trees are growing on this piece of land and they seem to be very happy, of which nisperos and lemons, yielding tons of fruit per year. If you are looking for life closer to nature & like to grow your own fruit and vegetables. This is a great opportunity to realize your dreams. On a total of 5000m2 of land with a much loved orchard, the 92 year old owner wishes for a continuation of the loving of this land. Although the house is dated on the inside and needs a new kitchen and updating allover. The foundations of this house are solid and have no damp issues. With a reform you give it a new touch and create your own paradise under the sun!