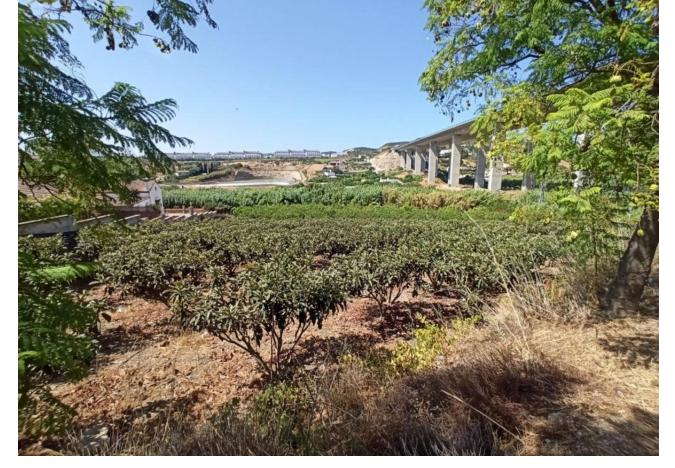

a Campo House in Estepona This Campo house is in Estepona, one of the best rated places to live in Europe! Closely located to Estepona town and beaches. with easy acces to roads N340 & AP7. This campo house has two floors, one dedicated for living, one dedicated as workshop. The House has three bedrooms and a bathroom, open kitchen and living room area. A front porch with views over the mountains, garden and many fruit trees in the orchard. At the entrance of the property there is some land dedicated to growing vegetables and agriculture. Around the house you have 2000m2 of land, with your garden/agriculture and some 80 nispero trees in the first orchard. Divided by a road and with a separate entrance. You get access to the 2nd orchard/agriculture plot of 3000M2. With easy access to water, at the moment more then 200 trees are growing on this piece of land and they seem to be very happy, of which nisperos and lemons, yielding tons of fruit per year. If you are looking for life closer to nature & like to grow your own fruit and vegetables. This is a great opportunity to realize your dreams. On a total of 5000m2 of land with a much loved orchard, the 92 year old owner wishes for a continuation of the loving of this land. Although the house is dated on the inside and needs a new kitchen and updating allover. The foundations of this house are solid and have no damp issues. With a reform you give it a new touch and create your own paradise under the sun!