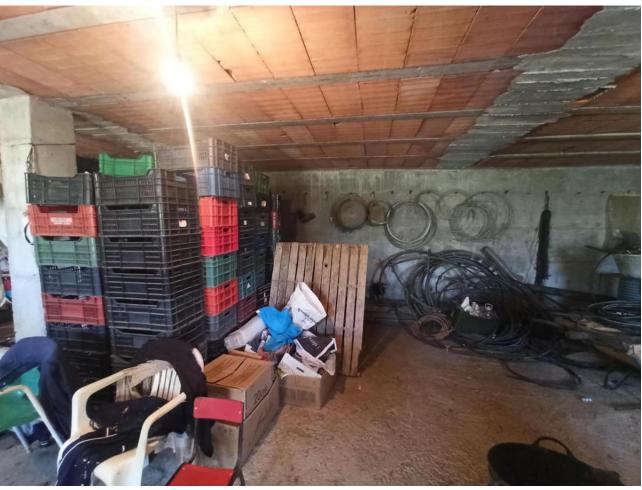

a Campo House in Estepona This Campo house is in Estepona, one of the best rated places to live in Europe! Closely located to Estepona town and beaches. with easy acces to roads N340 & AP7. This campo house has two floors, one dedicated for living, one dedicated as workshop. The House has three bedrooms and a bathroom, open kitchen and living room area. A front porch with views over the mountains, garden and many fruit trees in the orchard. At the entrance of the property there is some land dedicated to growing vegetables and agriculture. Around the house you have 2000m2 of land, with your garden/agriculture and some 80 nispero trees in the first orchard. Divided by a road and with a separate entrance. You get access to the 2nd orchard/agriculture plot of 3000M2. With easy access to water, at the moment more then 200 trees are growing on this piece of land and they seem to be very happy, of which nisperos and lemons, yielding tons of fruit per year. If you are looking for life closer to nature & like to grow your own fruit and vegetables. This is a great opportunity to realize your dreams. On a total of 5000m2 of land with a much loved orchard, the 92 year old owner wishes for a continuation of the loving of this land. Although the house is dated on the inside and needs a new kitchen and updating allover. The foundations of this house are solid and have no damp issues. With a reform you give it a new touch and create your own paradise under the sun!