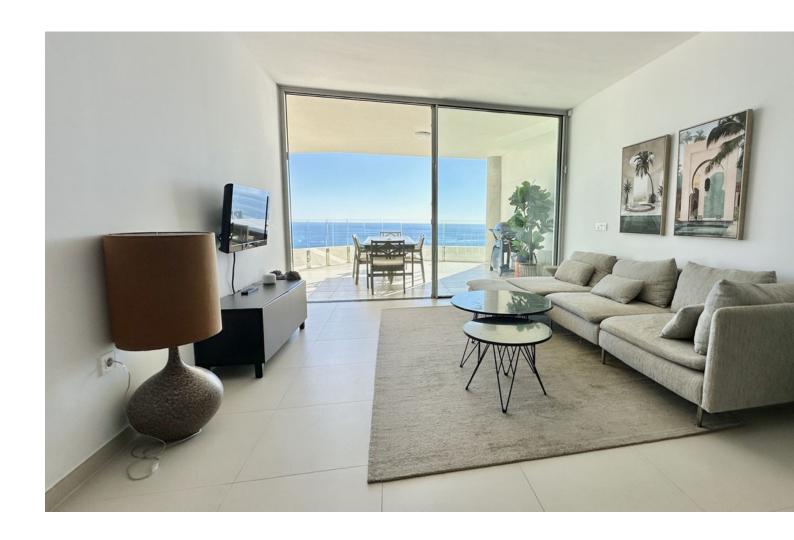

## Sales - Apartment - Benalmadena 695.000€

www.mibgroup.es +34 662 58 96 58 info@mibgroup.es

Ref.-ID: MIBGR4588333 Benalmadena Apartment

2

2

100 m<sup>2</sup>

Amazing south oriented middle floor apartment with panorama Mediterranean sea views. Build in elegant style ,luxurious and modern design with the highest quality materials .lt's located in one of the most attractive residential areas on the coast. This apartment come with, 2 bedrooms , 2 bathrooms, Fully fitted Open plan kitchen and a living room with large windows for lots of light. The complex includes 2 outdoor swimming pools , Spa and heated indoor pool Sauna and well-equipped fitness room. Underground parking and storage room

| Setting Close To Shops Close To Sea Close To Town Close To Schools | Orientation South                                               | Condition  Excellent                                                                                                                          | Pool Communal Indoor Heated Children`s Pool    |
|--------------------------------------------------------------------|-----------------------------------------------------------------|-----------------------------------------------------------------------------------------------------------------------------------------------|------------------------------------------------|
| Climate Control  Air Conditioning  Hot A/C                         | Views Sea Beach Panoramic Garden                                | Features Covered Terrace Lift Near Transport Private Terrace Satellite TV WiFi Gym Sauna Storage Room Access for people with reduced mobility | Furniture Fully Furnished                      |
| Kitchen Fully Fitted                                               | Security Gated Complex Electric Blinds Entry Phone Alarm System | Parking Underground                                                                                                                           | Category Investment Luxury Resale Contemporary |