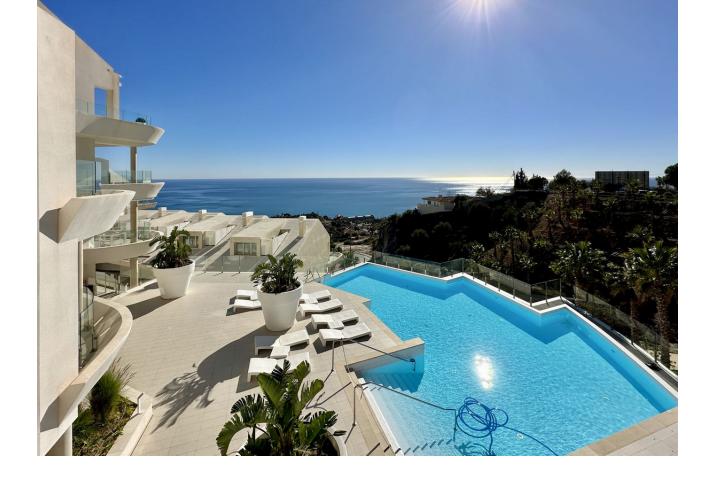

## Sales - Apartment - Benalmadena 695.000€

www.mibgroup.es +34 662 58 96 58 info@mibgroup.es

Ref.-ID: MIBGR4588333 Benalmadena Apartment

2

2

100 m<sup>2</sup>

Amazing south oriented middle floor apartment with panorama Mediterranean sea views. Build in elegant style ,luxurious and modern design with the highest quality materials .lt's located in one of the most attractive residential areas on the coast. This apartment come with, 2 bedrooms , 2 bathrooms, Fully fitted Open plan kitchen and a living room with large windows for lots of light. The complex includes 2 outdoor swimming pools , Spa and heated indoor pool Sauna and well-equipped fitness room. Underground parking and storage room

| Setting Close To Shops Close To Sea Close To Town Close To Schools | Orientation South                                               | Condition  Excellent                                                                                                                          | Pool Communal Indoor Heated Children`s Pool    |
|--------------------------------------------------------------------|-----------------------------------------------------------------|-----------------------------------------------------------------------------------------------------------------------------------------------|------------------------------------------------|
| Climate Control  Air Conditioning  Hot A/C                         | Views Sea Beach Panoramic Garden                                | Features Covered Terrace Lift Near Transport Private Terrace Satellite TV WiFi Gym Sauna Storage Room Access for people with reduced mobility | Furniture Fully Furnished                      |
| Kitchen Fully Fitted                                               | Security Gated Complex Electric Blinds Entry Phone Alarm System | Parking Underground                                                                                                                           | Category Investment Luxury Resale Contemporary |