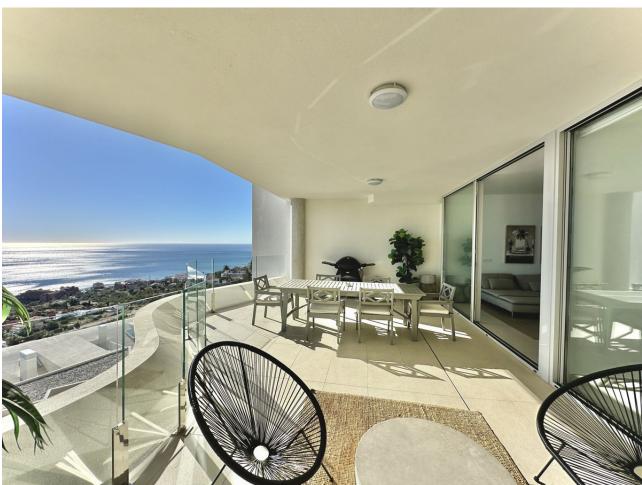

## Sales - Apartment - Benalmadena 695.000€

www.mibgroup.es +34 662 58 96 58 info@mibgroup.es

Ref.-ID: MIBGR4588333 Benalmadena Apartment

2

2

100 m<sup>2</sup>

Amazing south oriented middle floor apartment with panorama Mediterranean sea views. Build in elegant style ,luxurious and modern design with the highest quality materials .lt's located in one of the most attractive residential areas on the coast. This apartment come with, 2 bedrooms , 2 bathrooms, Fully fitted Open plan kitchen and a living room with large windows for lots of light. The complex includes 2 outdoor swimming pools , Spa and heated indoor pool Sauna and well-equipped fitness room. Underground parking and storage room

| Setting Close To Shops Close To Sea Close To Town Close To Schools | Orientation South                                               | Condition  Excellent                                                                                                                          | Pool Communal Indoor Heated Children`s Pool    |
|--------------------------------------------------------------------|-----------------------------------------------------------------|-----------------------------------------------------------------------------------------------------------------------------------------------|------------------------------------------------|
| Climate Control  Air Conditioning  Hot A/C                         | Views Sea Beach Panoramic Garden                                | Features Covered Terrace Lift Near Transport Private Terrace Satellite TV WiFi Gym Sauna Storage Room Access for people with reduced mobility | Furniture Fully Furnished                      |
| Kitchen Fully Fitted                                               | Security Gated Complex Electric Blinds Entry Phone Alarm System | Parking Underground                                                                                                                           | Category Investment Luxury Resale Contemporary |