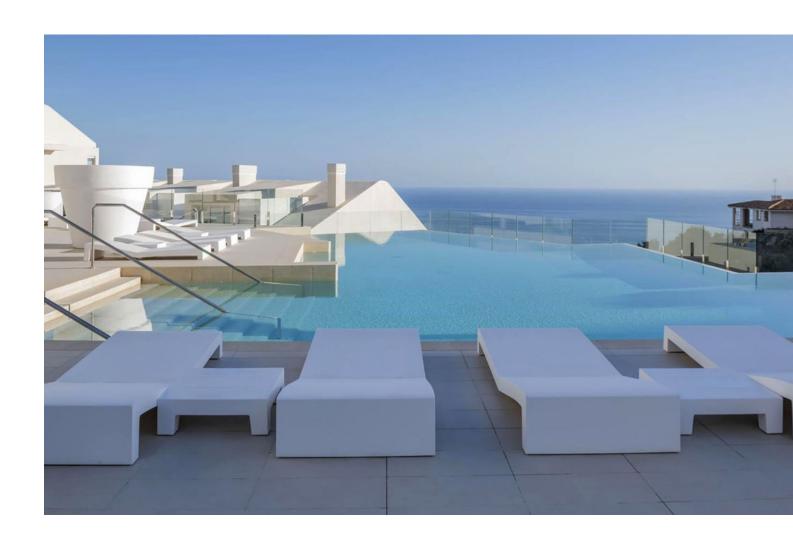

## Sales - Apartment - Benalmadena 695.000€

www.mibgroup.es +34 662 58 96 58 info@mibgroup.es

Ref.-ID: MIBGR4588333 Benalmadena Apartment

2

2

100 m<sup>2</sup>

Amazing south oriented middle floor apartment with panorama Mediterranean sea views. Build in elegant style ,luxurious and modern design with the highest quality materials .lt's located in one of the most attractive residential areas on the coast. This apartment come with, 2 bedrooms , 2 bathrooms, Fully fitted Open plan kitchen and a living room with large windows for lots of light. The complex includes 2 outdoor swimming pools , Spa and heated indoor pool Sauna and well-equipped fitness room. Underground parking and storage room

| Setting Close To Shops Close To Sea Close To Town Close To Schools | Orientation South                                               | Condition  Excellent                                                                                                                          | Pool Communal Indoor Heated Children`s Pool    |
|--------------------------------------------------------------------|-----------------------------------------------------------------|-----------------------------------------------------------------------------------------------------------------------------------------------|------------------------------------------------|
| Climate Control  Air Conditioning  Hot A/C                         | Views Sea Beach Panoramic Garden                                | Features Covered Terrace Lift Near Transport Private Terrace Satellite TV WiFi Gym Sauna Storage Room Access for people with reduced mobility | Furniture Fully Furnished                      |
| Kitchen Fully Fitted                                               | Security Gated Complex Electric Blinds Entry Phone Alarm System | Parking Underground                                                                                                                           | Category Investment Luxury Resale Contemporary |