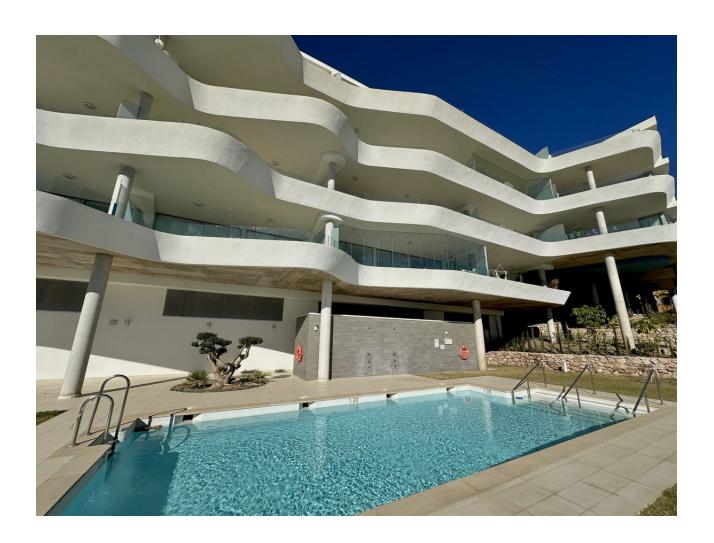

## Sales - Apartment - Benalmadena 695.000€

www.mibgroup.es +34 662 58 96 58 info@mibgroup.es

Ref.-ID: MIBGR4588333 Benalmadena Apartment

2

2

100 m<sup>2</sup>

Amazing south oriented middle floor apartment with panorama Mediterranean sea views. Build in elegant style ,luxurious and modern design with the highest quality materials .lt's located in one of the most attractive residential areas on the coast. This apartment come with, 2 bedrooms , 2 bathrooms, Fully fitted Open plan kitchen and a living room with large windows for lots of light. The complex includes 2 outdoor swimming pools , Spa and heated indoor pool Sauna and well-equipped fitness room. Underground parking and storage room

| Setting Close To Shops Close To Sea Close To Town Close To Schools | Orientation South                                               | Condition  Excellent                                                                                                                          | Pool Communal Indoor Heated Children`s Pool    |
|--------------------------------------------------------------------|-----------------------------------------------------------------|-----------------------------------------------------------------------------------------------------------------------------------------------|------------------------------------------------|
| Climate Control  Air Conditioning  Hot A/C                         | Views Sea Beach Panoramic Garden                                | Features Covered Terrace Lift Near Transport Private Terrace Satellite TV WiFi Gym Sauna Storage Room Access for people with reduced mobility | Furniture Fully Furnished                      |
| Kitchen Fully Fitted                                               | Security Gated Complex Electric Blinds Entry Phone Alarm System | Parking Underground                                                                                                                           | Category Investment Luxury Resale Contemporary |