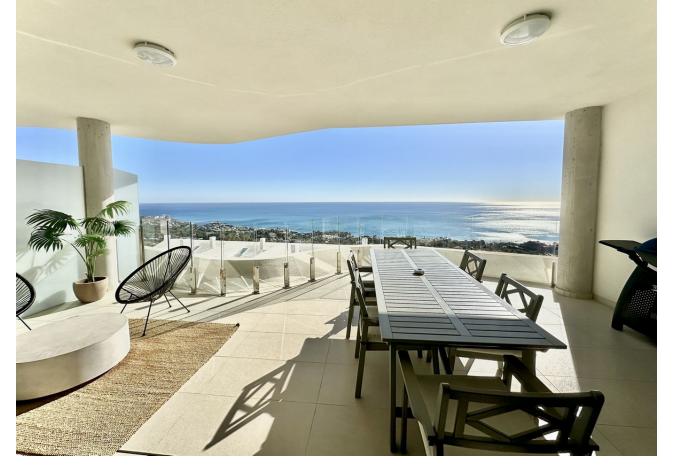

## Sales - Apartment - Benalmadena 695.000€

www.mibgroup.es +34 662 58 96 58 info@mibgroup.es

Ref.-ID: MIBGR4588333 Benalmadena Apartment

2

2

100 m<sup>2</sup>

Amazing south oriented middle floor apartment with panorama Mediterranean sea views. Build in elegant style ,luxurious and modern design with the highest quality materials .lt's located in one of the most attractive residential areas on the coast. This apartment come with, 2 bedrooms , 2 bathrooms, Fully fitted Open plan kitchen and a living room with large windows for lots of light. The complex includes 2 outdoor swimming pools , Spa and heated indoor pool Sauna and well-equipped fitness room. Underground parking and storage room