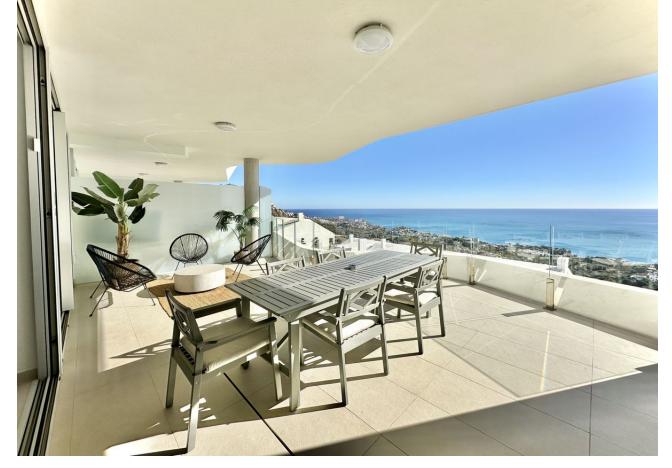

## Sales - Apartment - Benalmadena 695.000€

www.mibgroup.es +34 662 58 96 58 info@mibgroup.es

Ref.-ID: MIBGR4588333 Benalmadena Apartment

2

2

100 m<sup>2</sup>

Amazing south oriented middle floor apartment with panorama Mediterranean sea views. Build in elegant style ,luxurious and modern design with the highest quality materials .lt's located in one of the most attractive residential areas on the coast. This apartment come with, 2 bedrooms , 2 bathrooms, Fully fitted Open plan kitchen and a living room with large windows for lots of light. The complex includes 2 outdoor swimming pools , Spa and heated indoor pool Sauna and well-equipped fitness room. Underground parking and storage room

| Setting Close To Shops Close To Sea Close To Town Close To Schools | Orientation South                                               | Condition  Excellent                                                                                                                          | Pool Communal Indoor Heated Children`s Pool    |
|--------------------------------------------------------------------|-----------------------------------------------------------------|-----------------------------------------------------------------------------------------------------------------------------------------------|------------------------------------------------|
| Climate Control  Air Conditioning  Hot A/C                         | Views Sea Beach Panoramic Garden                                | Features Covered Terrace Lift Near Transport Private Terrace Satellite TV WiFi Gym Sauna Storage Room Access for people with reduced mobility | Furniture Fully Furnished                      |
| Kitchen Fully Fitted                                               | Security Gated Complex Electric Blinds Entry Phone Alarm System | Parking Underground                                                                                                                           | Category Investment Luxury Resale Contemporary |