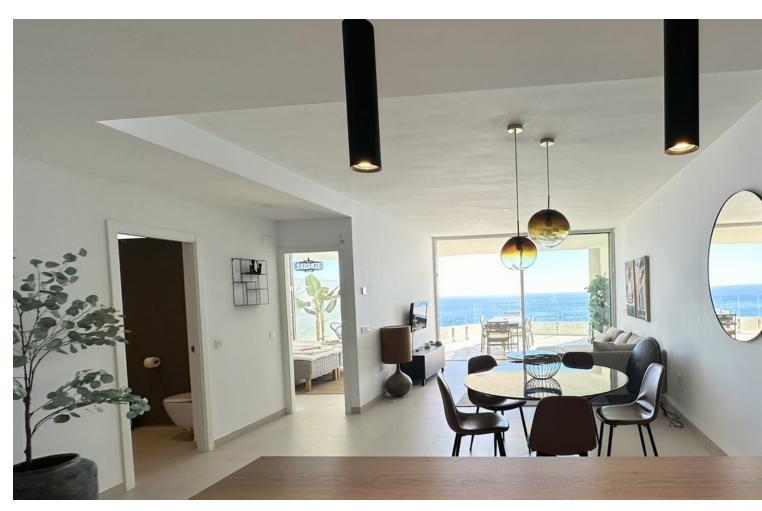

## Sales - Apartment - Benalmadena 695.000€

www.mibgroup.es +34 662 58 96 58 info@mibgroup.es

Ref.-ID: MIBGR4588333 Benalmadena Apartment

2

2

100 m<sup>2</sup>

Amazing south oriented middle floor apartment with panorama Mediterranean sea views. Build in elegant style ,luxurious and modern design with the highest quality materials .lt's located in one of the most attractive residential areas on the coast. This apartment come with, 2 bedrooms , 2 bathrooms, Fully fitted Open plan kitchen and a living room with large windows for lots of light. The complex includes 2 outdoor swimming pools , Spa and heated indoor pool Sauna and well-equipped fitness room. Underground parking and storage room