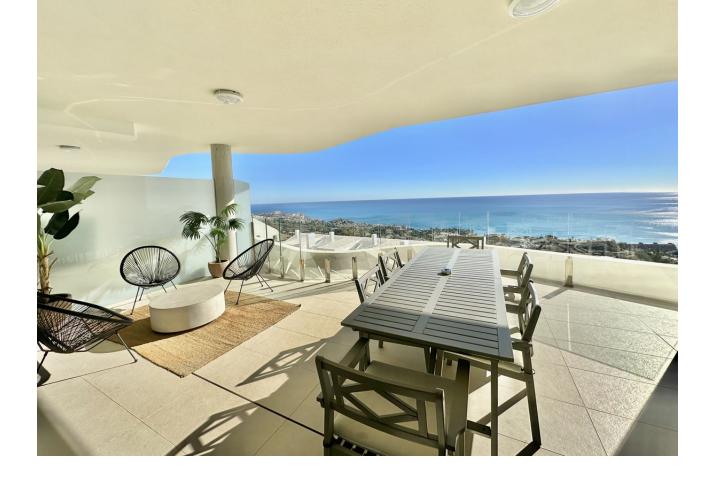

## Sales - Apartment - Benalmadena 695.000€

www.mibgroup.es +34 662 58 96 58 info@mibgroup.es

Ref.-ID: MIBGR4588333 Benalmadena Apartment

2

2

100 m<sup>2</sup>

Amazing south oriented middle floor apartment with panorama Mediterranean sea views. Build in elegant style ,luxurious and modern design with the highest quality materials .lt's located in one of the most attractive residential areas on the coast. This apartment come with, 2 bedrooms , 2 bathrooms, Fully fitted Open plan kitchen and a living room with large windows for lots of light. The complex includes 2 outdoor swimming pools , Spa and heated indoor pool Sauna and well-equipped fitness room. Underground parking and storage room

| Setting Close To Shops Close To Sea Close To Town Close To Schools | Orientation South                                               | Condition  Excellent                                                                                                                          | Pool Communal Indoor Heated Children`s Pool    |
|--------------------------------------------------------------------|-----------------------------------------------------------------|-----------------------------------------------------------------------------------------------------------------------------------------------|------------------------------------------------|
| Climate Control  Air Conditioning  Hot A/C                         | Views Sea Beach Panoramic Garden                                | Features Covered Terrace Lift Near Transport Private Terrace Satellite TV WiFi Gym Sauna Storage Room Access for people with reduced mobility | Furniture Fully Furnished                      |
| Kitchen Fully Fitted                                               | Security Gated Complex Electric Blinds Entry Phone Alarm System | Parking Underground                                                                                                                           | Category Investment Luxury Resale Contemporary |