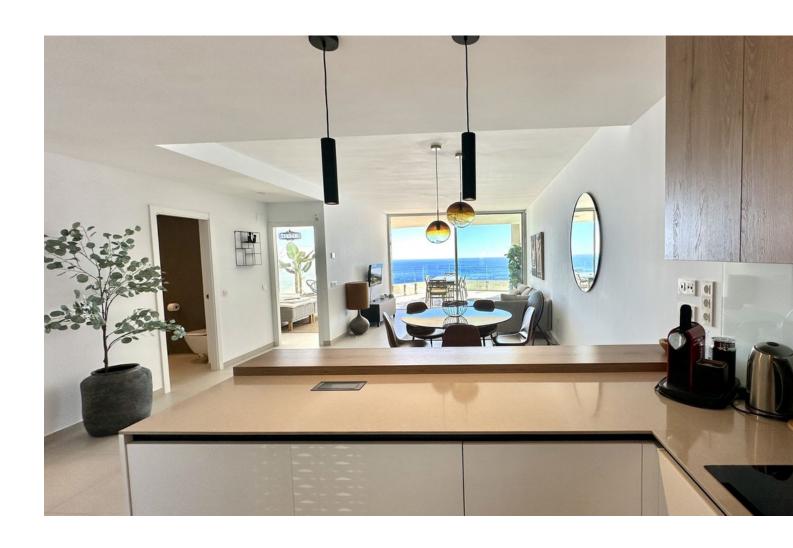

## Sales - Apartment - Benalmadena 695.000€

www.mibgroup.es +34 662 58 96 58 info@mibgroup.es

Ref.-ID: MIBGR4588333 Benalmadena Apartment

2

2

100 m<sup>2</sup>

Amazing south oriented middle floor apartment with panorama Mediterranean sea views. Build in elegant style ,luxurious and modern design with the highest quality materials .lt's located in one of the most attractive residential areas on the coast. This apartment come with, 2 bedrooms , 2 bathrooms, Fully fitted Open plan kitchen and a living room with large windows for lots of light. The complex includes 2 outdoor swimming pools , Spa and heated indoor pool Sauna and well-equipped fitness room. Underground parking and storage room