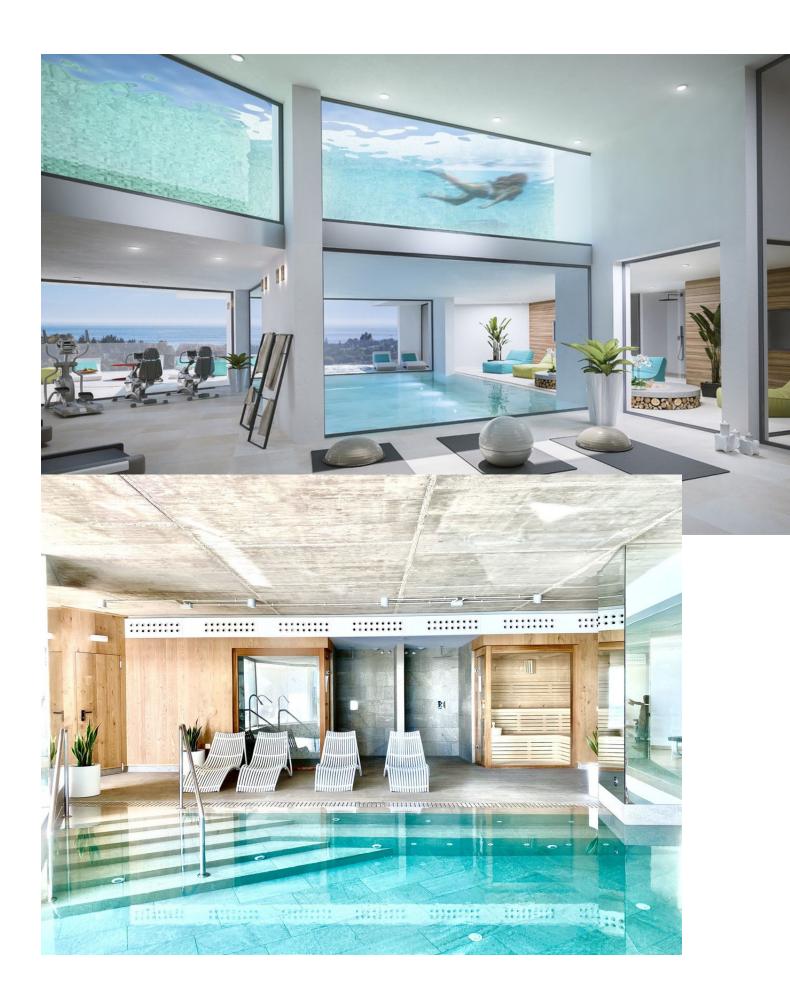

## Sales - Apartment - Benalmadena 695.000€

www.mibgroup.es +34 662 58 96 58 info@mibgroup.es

Ref.-ID: MIBGR4588333 Benalmadena Apartment

2

2

100 m<sup>2</sup>

Amazing south oriented middle floor apartment with panorama Mediterranean sea views. Build in elegant style ,luxurious and modern design with the highest quality materials .lt's located in one of the most attractive residential areas on the coast. This apartment come with, 2 bedrooms , 2 bathrooms, Fully fitted Open plan kitchen and a living room with large windows for lots of light. The complex includes 2 outdoor swimming pools , Spa and heated indoor pool Sauna and well-equipped fitness room. Underground parking and storage room

| Setting Close To Shops Close To Sea Close To Town Close To Schools | Orientation South                                               | Condition  Excellent                                                                                                                          | Pool Communal Indoor Heated Children`s Pool    |
|--------------------------------------------------------------------|-----------------------------------------------------------------|-----------------------------------------------------------------------------------------------------------------------------------------------|------------------------------------------------|
| Climate Control  Air Conditioning  Hot A/C                         | Views Sea Beach Panoramic Garden                                | Features Covered Terrace Lift Near Transport Private Terrace Satellite TV WiFi Gym Sauna Storage Room Access for people with reduced mobility | Furniture Fully Furnished                      |
| Kitchen Fully Fitted                                               | Security Gated Complex Electric Blinds Entry Phone Alarm System | Parking Underground                                                                                                                           | Category Investment Luxury Resale Contemporary |