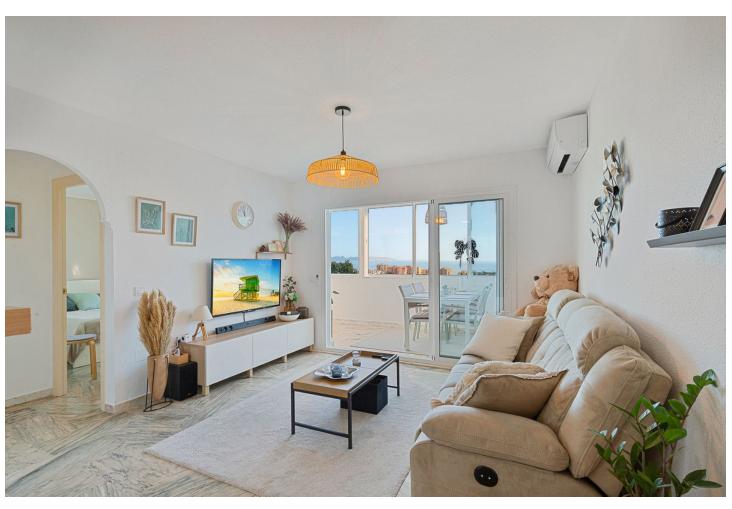

2

Investment Resale

1

70 m<sup>2</sup>

Beautiful 2 bedroom apartment in Benalmadena with the most amazing sea and city views A stylishly renovated bright and cozy apartment is looking for new owners. The kitchen got a new look with appliances in 2022, the bathroom and hot water heater in 2022, air heat pumps in 2022 (remote control) and the whole apartment has double windows. All services are within walking distance and the beach is only a kilometer away by walking. The community has its own parking area inside the gates and a swimming pool. The community has restricted the short term rental. Top Floor Apartment, Benalmadena, Costa del Sol. 2 Bedrooms, 1 Bathroom, Built 70 m², Terrace 18 m². Setting: Town, Close To Shops, Close To Sea, Close To Schools, Close To Marina, Urbanisation. Orientation: West. Condition: Good. Pool: Communal. Climate Control: Air Conditioning. Views: Sea, Mountain, Urban. Features: Covered Terrace, Lift, Fitted Wardrobes, Double Glazing. Furniture: Fully Furnished. Kitchen: Fully Fitted. Garden: Communal. Security: Gated Complex. Parking: Street, More Than One, Communal. Category: Holiday Homes, Investment, Resale.