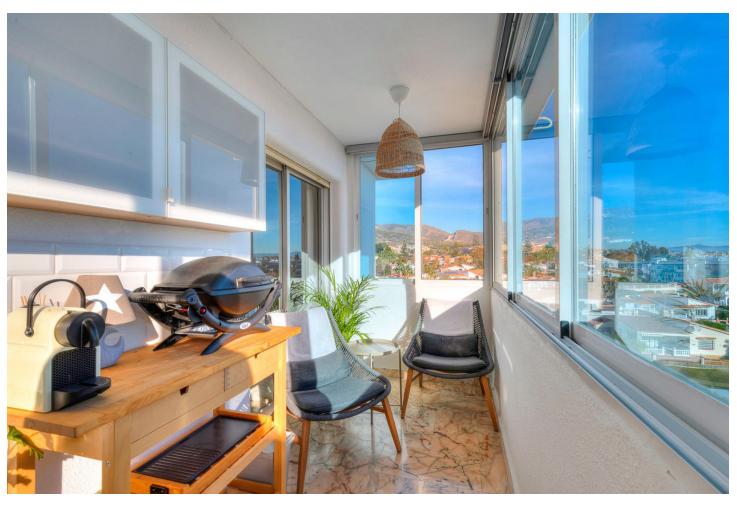

2

Investment Resale

1

70 m<sup>2</sup>

Beautiful 2 bedroom apartment in Benalmadena with the most amazing sea and city views A stylishly renovated bright and cozy apartment is looking for new owners. The kitchen got a new look with appliances in 2022, the bathroom and hot water heater in 2022, air heat pumps in 2022 (remote control) and the whole apartment has double windows. All services are within walking distance and the beach is only a kilometer away by walking. The community has its own parking area inside the gates and a swimming pool. The community has restricted the short term rental. Top Floor Apartment, Benalmadena, Costa del Sol. 2 Bedrooms, 1 Bathroom, Built 70 m², Terrace 18 m². Setting: Town, Close To Shops, Close To Sea, Close To Schools, Close To Marina, Urbanisation. Orientation: West. Condition: Good. Pool: Communal. Climate Control: Air Conditioning. Views: Sea, Mountain, Urban. Features: Covered Terrace, Lift, Fitted Wardrobes, Double Glazing. Furniture: Fully Furnished. Kitchen: Fully Fitted. Garden: Communal. Security: Gated Complex. Parking: Street, More Than One, Communal. Category: Holiday Homes, Investment, Resale.