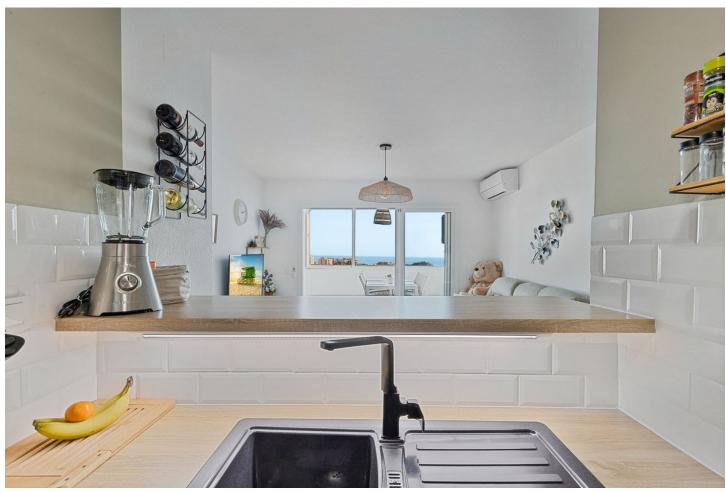

2

Investment Resale

1

70 m<sup>2</sup>

Beautiful 2 bedroom apartment in Benalmadena with the most amazing sea and city views A stylishly renovated bright and cozy apartment is looking for new owners. The kitchen got a new look with appliances in 2022, the bathroom and hot water heater in 2022, air heat pumps in 2022 (remote control) and the whole apartment has double windows. All services are within walking distance and the beach is only a kilometer away by walking. The community has its own parking area inside the gates and a swimming pool. The community has restricted the short term rental. Top Floor Apartment, Benalmadena, Costa del Sol. 2 Bedrooms, 1 Bathroom, Built 70 m², Terrace 18 m². Setting: Town, Close To Shops, Close To Sea, Close To Schools, Close To Marina, Urbanisation. Orientation: West. Condition: Good. Pool: Communal. Climate Control: Air Conditioning. Views: Sea, Mountain, Urban. Features: Covered Terrace, Lift, Fitted Wardrobes, Double Glazing. Furniture: Fully Furnished. Kitchen: Fully Fitted. Garden: Communal. Security: Gated Complex. Parking: Street, More Than One, Communal. Category: Holiday Homes, Investment, Resale.