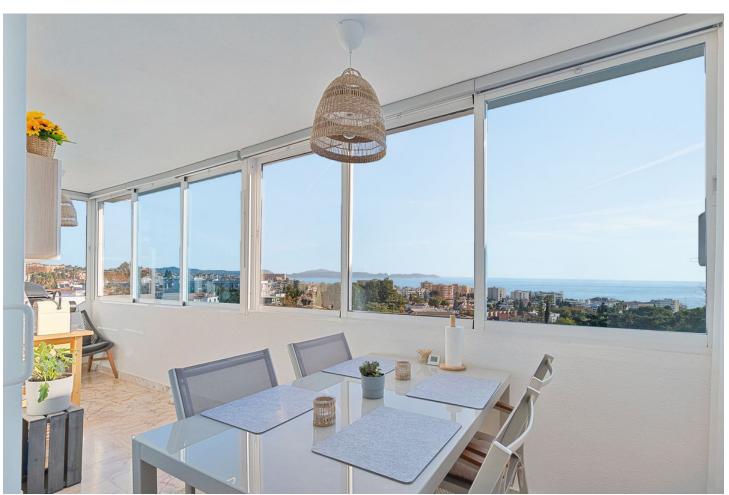

2

Investment Resale

1

70 m<sup>2</sup>

Beautiful 2 bedroom apartment in Benalmadena with the most amazing sea and city views A stylishly renovated bright and cozy apartment is looking for new owners. The kitchen got a new look with appliances in 2022, the bathroom and hot water heater in 2022, air heat pumps in 2022 (remote control) and the whole apartment has double windows. All services are within walking distance and the beach is only a kilometer away by walking. The community has its own parking area inside the gates and a swimming pool. The community has restricted the short term rental. Top Floor Apartment, Benalmadena, Costa del Sol. 2 Bedrooms, 1 Bathroom, Built 70 m², Terrace 18 m². Setting: Town, Close To Shops, Close To Sea, Close To Schools, Close To Marina, Urbanisation. Orientation: West. Condition: Good. Pool: Communal. Climate Control: Air Conditioning. Views: Sea, Mountain, Urban. Features: Covered Terrace, Lift, Fitted Wardrobes, Double Glazing. Furniture: Fully Furnished. Kitchen: Fully Fitted. Garden: Communal. Security: Gated Complex. Parking: Street, More Than One, Communal. Category: Holiday Homes, Investment, Resale.