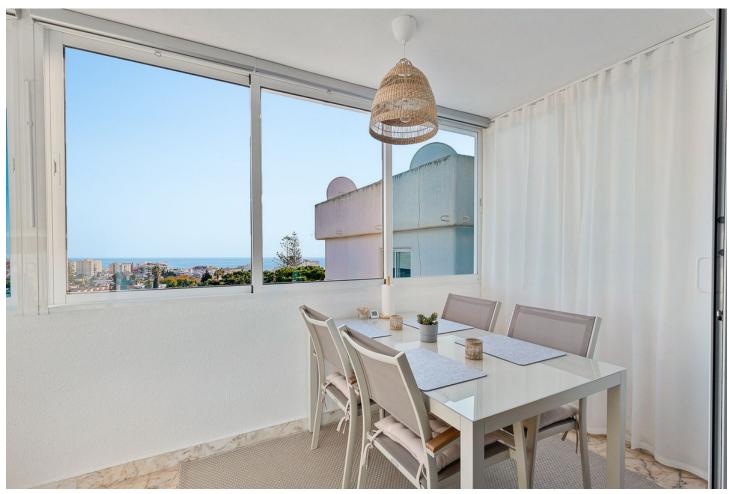

2

Investment Resale

1

70 m<sup>2</sup>

Beautiful 2 bedroom apartment in Benalmadena with the most amazing sea and city views A stylishly renovated bright and cozy apartment is looking for new owners. The kitchen got a new look with appliances in 2022, the bathroom and hot water heater in 2022, air heat pumps in 2022 (remote control) and the whole apartment has double windows. All services are within walking distance and the beach is only a kilometer away by walking. The community has its own parking area inside the gates and a swimming pool. The community has restricted the short term rental. Top Floor Apartment, Benalmadena, Costa del Sol. 2 Bedrooms, 1 Bathroom, Built 70 m², Terrace 18 m². Setting: Town, Close To Shops, Close To Sea, Close To Schools, Close To Marina, Urbanisation. Orientation: West. Condition: Good. Pool: Communal. Climate Control: Air Conditioning. Views: Sea, Mountain, Urban. Features: Covered Terrace, Lift, Fitted Wardrobes, Double Glazing. Furniture: Fully Furnished. Kitchen: Fully Fitted. Garden: Communal. Security: Gated Complex. Parking: Street, More Than One, Communal. Category: Holiday Homes, Investment, Resale.