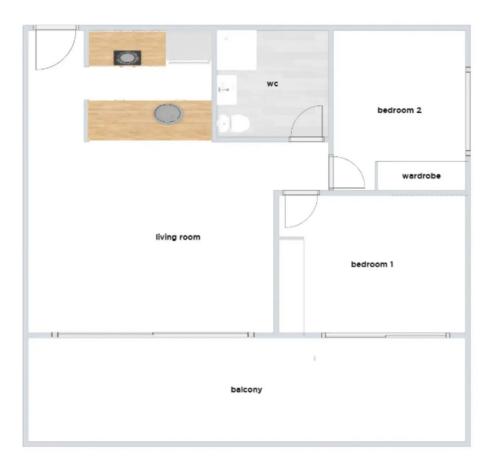

2

Investment Resale

1

70 m<sup>2</sup>

Beautiful 2 bedroom apartment in Benalmadena with the most amazing sea and city views A stylishly renovated bright and cozy apartment is looking for new owners. The kitchen got a new look with appliances in 2022, the bathroom and hot water heater in 2022, air heat pumps in 2022 (remote control) and the whole apartment has double windows. All services are within walking distance and the beach is only a kilometer away by walking. The community has its own parking area inside the gates and a swimming pool. The community has restricted the short term rental. Top Floor Apartment, Benalmadena, Costa del Sol. 2 Bedrooms, 1 Bathroom, Built 70 m², Terrace 18 m². Setting: Town, Close To Shops, Close To Sea, Close To Schools, Close To Marina, Urbanisation. Orientation: West. Condition: Good. Pool: Communal. Climate Control: Air Conditioning. Views: Sea, Mountain, Urban. Features: Covered Terrace, Lift, Fitted Wardrobes, Double Glazing. Furniture: Fully Furnished. Kitchen: Fully Fitted. Garden: Communal. Security: Gated Complex. Parking: Street, More Than One, Communal. Category: Holiday Homes, Investment, Resale.