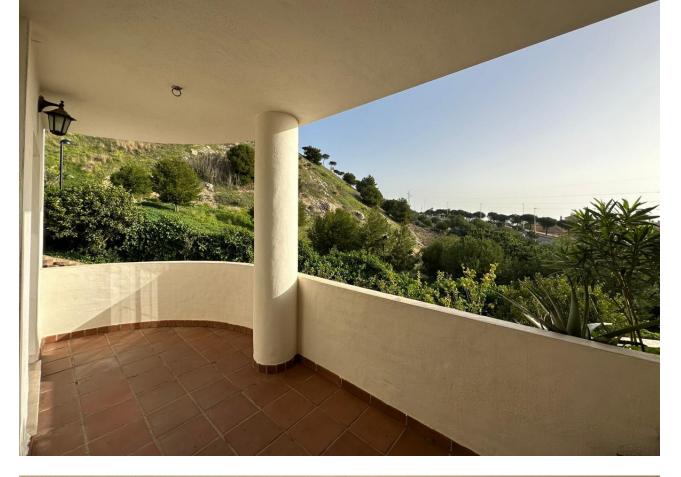

Property ready to move into, in the quiet urbanization Balcón de Santangelo, sunny and with views to the sea and the mountains, a step away from all services, with good access from the motorway. Flat of 107 m<sup>2</sup> constructed and 95 m<sup>2</sup> useful, with 15 m<sup>2</sup> east facing terrace, on the 1st floor with lift. The property is distributed in entrance hall, spacious lounge/dining room with access to the large terrace, fully fitted kitchen with laundry annex. Three bedrooms, all with fitted wardrobes and space for double bed, two bathrooms, one with bathtub. Air conditioning. Exclusive gated complex with communal garden and swimming pool with sea views. Lift with easy access to the two parking spaces and storage room. Don't miss this OPPORTUNITY, call now to visit your next home in the heart of the Costa del Sol! In compliance with the decree of the Junta de Andalucía 218-2005 of the 11th of October, we inform the clients that the notary, registry and I.T.P. costs are not included in the price. We remind you that as a consumer you have the right to be informed and given the corresponding informative documentation, according to the provisions of the Decree 218/05 of 11 October which regulates the Regulation of Consumer Information in the sale and rental of housing in Andalusia.

Setting Vrbanisation

Views Sea Mountain Orientation East West

Features Lift Private Terrace Storage Room Utility Room Condition

Pool ✓ Communal

Parking ✓ Garage