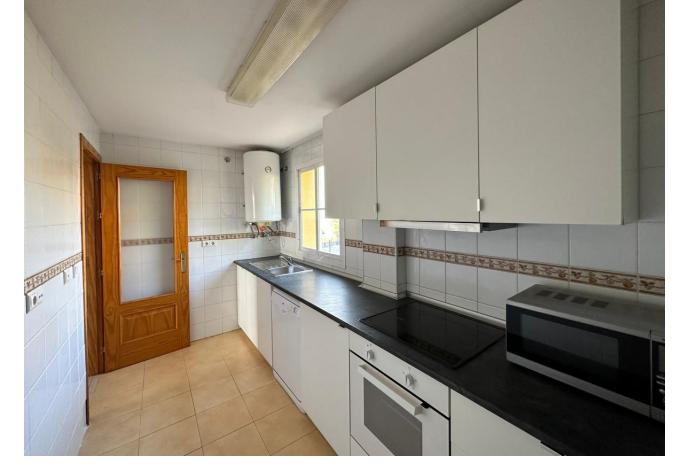

Property ready to move into, in the quiet urbanization Balcón de Santangelo, sunny and with views to the sea and the mountains, a step away from all services, with good access from the motorway. Flat of 107 m<sup>2</sup> constructed and 95 m<sup>2</sup> useful, with 15 m<sup>2</sup> east facing terrace, on the 1st floor with lift. The property is distributed in entrance hall, spacious lounge/dining room with access to the large terrace, fully fitted kitchen with laundry annex. Three bedrooms, all with fitted wardrobes and space for double bed, two bathrooms, one with bathtub. Air conditioning. Exclusive gated complex with communal garden and swimming pool with sea views. Lift with easy access to the two parking spaces and storage room. Don't miss this OPPORTUNITY, call now to visit your next home in the heart of the Costa del Sol! In compliance with the decree of the Junta de Andalucía 218-2005 of the 11th of October, we inform the clients that the notary, registry and I.T.P. costs are not included in the price. We remind you that as a consumer you have the right to be informed and given the corresponding informative documentation, according to the provisions of the Decree 218/05 of 11 October which regulates the Regulation of Consumer Information in the sale and rental of housing in Andalusia.