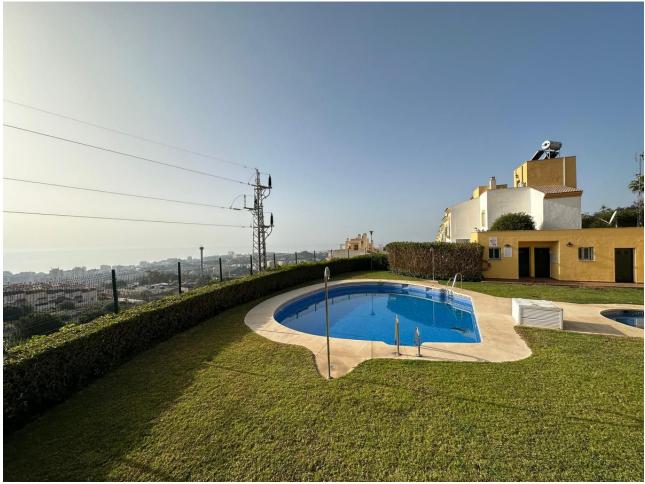

Property ready to move into, in the quiet urbanization Balcón de Santangelo, sunny and with views to the sea and the mountains, a step away from all services, with good access from the motorway. Flat of 107 m<sup>2</sup> constructed and 95 m<sup>2</sup> useful, with 15 m<sup>2</sup> east facing terrace, on the 1st floor with lift. The property is distributed in entrance hall, spacious lounge/dining room with access to the large terrace, fully fitted kitchen with laundry annex. Three bedrooms, all with fitted wardrobes and space for double bed, two bathrooms, one with bathtub. Air conditioning. Exclusive gated complex with communal garden and swimming pool with sea views. Lift with easy access to the two parking spaces and storage room. Don't miss this OPPORTUNITY, call now to visit your next home in the heart of the Costa del Sol! In compliance with the decree of the Junta de Andalucía 218-2005 of the 11th of October, we inform the clients that the notary, registry and I.T.P. costs are not included in the price. We remind you that as a consumer you have the right to be informed and given the corresponding informative documentation, according to the provisions of the Decree 218/05 of 11 October which regulates the Regulation of Consumer Information in the sale and rental of housing in Andalusia.

Setting Vrbanisation

Views Sea Mountain Orientation East West

Features Lift Private Terrace Storage Room Utility Room Condition

Pool ✓ Communal

Parking ✓ Garage