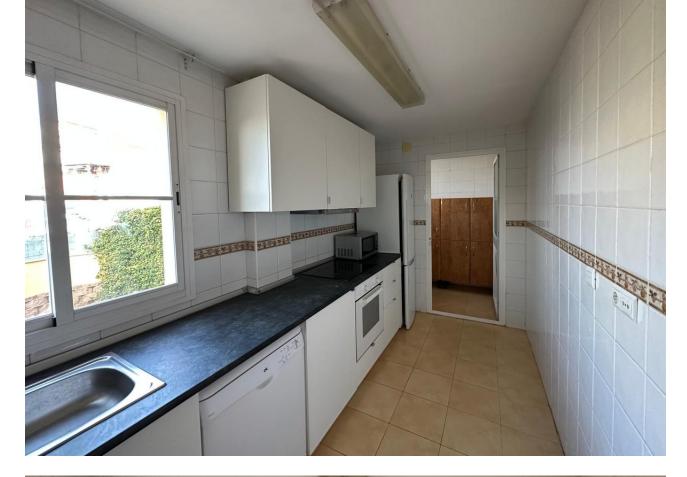

Property ready to move into, in the quiet urbanization Balcón de Santangelo, sunny and with views to the sea and the mountains, a step away from all services, with good access from the motorway. Flat of 107 m<sup>2</sup> constructed and 95 m<sup>2</sup> useful, with 15 m<sup>2</sup> east facing terrace, on the 1st floor with lift. The property is distributed in entrance hall, spacious lounge/dining room with access to the large terrace, fully fitted kitchen with laundry annex. Three bedrooms, all with fitted wardrobes and space for double bed, two bathrooms, one with bathtub. Air conditioning. Exclusive gated complex with communal garden and swimming pool with sea views. Lift with easy access to the two parking spaces and storage room. Don't miss this OPPORTUNITY, call now to visit your next home in the heart of the Costa del Sol! In compliance with the decree of the Junta de Andalucía 218-2005 of the 11th of October, we inform the clients that the notary, registry and I.T.P. costs are not included in the price. We remind you that as a consumer you have the right to be informed and given the corresponding informative documentation, according to the provisions of the Decree 218/05 of 11 October which regulates the Regulation of Consumer Information in the sale and rental of housing in Andalusia.