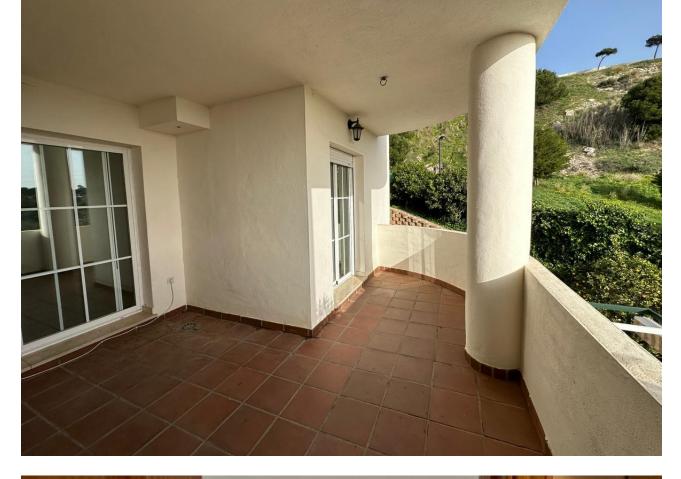

Property ready to move into, in the quiet urbanization Balcón de Santangelo, sunny and with views to the sea and the mountains, a step away from all services, with good access from the motorway. Flat of 107 m<sup>2</sup> constructed and 95 m<sup>2</sup> useful, with 15 m<sup>2</sup> east facing terrace, on the 1st floor with lift. The property is distributed in entrance hall, spacious lounge/dining room with access to the large terrace, fully fitted kitchen with laundry annex. Three bedrooms, all with fitted wardrobes and space for double bed, two bathrooms, one with bathtub. Air conditioning. Exclusive gated complex with communal garden and swimming pool with sea views. Lift with easy access to the two parking spaces and storage room. Don't miss this OPPORTUNITY, call now to visit your next home in the heart of the Costa del Sol! In compliance with the decree of the Junta de Andalucía 218-2005 of the 11th of October, we inform the clients that the notary, registry and I.T.P. costs are not included in the price. We remind you that as a consumer you have the right to be informed and given the corresponding informative documentation, according to the provisions of the Decree 218/05 of 11 October which regulates the Regulation of Consumer Information in the sale and rental of housing in Andalusia.

Setting Vrbanisation

Views Sea Mountain Orientation East West

Features Lift Private Terrace Storage Room Utility Room Condition

Pool ✓ Communal

Parking ✓ Garage