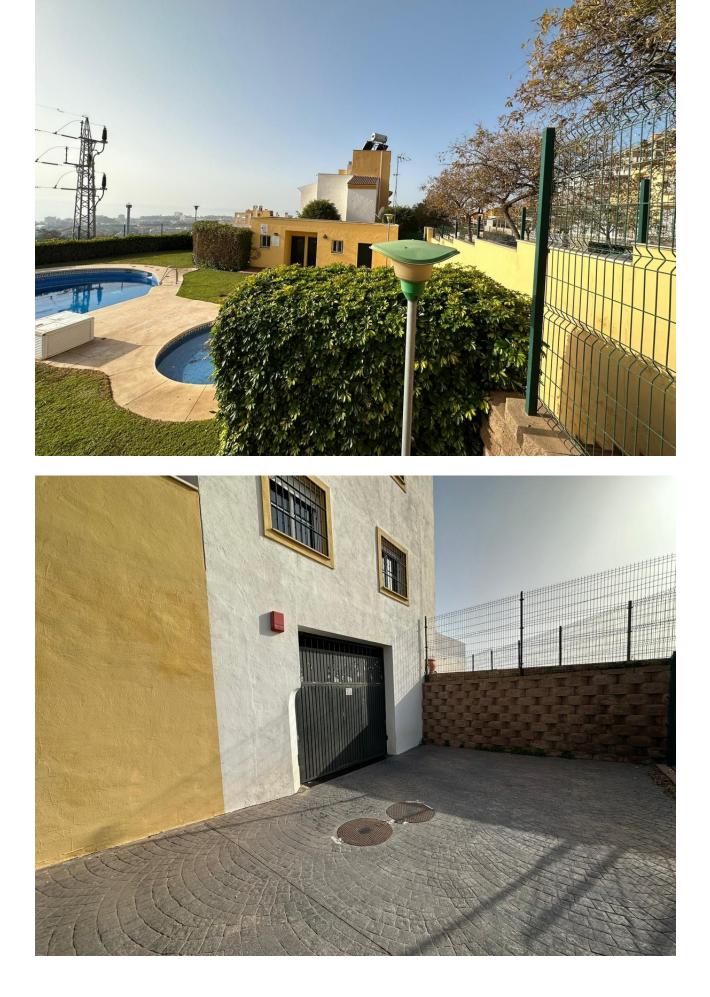

Property ready to move into, in the quiet urbanization Balcón de Santangelo, sunny and with views to the sea and the mountains, a step away from all services, with good access from the motorway. Flat of 107 m<sup>2</sup> constructed and 95 m<sup>2</sup> useful, with 15 m<sup>2</sup> east facing terrace, on the 1st floor with lift. The property is distributed in entrance hall, spacious lounge/dining room with access to the large terrace, fully fitted kitchen with laundry annex. Three bedrooms, all with fitted wardrobes and space for double bed, two bathrooms, one with bathtub. Air conditioning. Exclusive gated complex with communal garden and swimming pool with sea views. Lift with easy access to the two parking spaces and storage room. Don't miss this OPPORTUNITY, call now to visit your next home in the heart of the Costa del Sol! In compliance with the decree of the Junta de Andalucía 218-2005 of the 11th of October, we inform the clients that the notary, registry and I.T.P. costs are not included in the price. We remind you that as a consumer you have the right to be informed and given the corresponding informative documentation, according to the provisions of the Decree 218/05 of 11 October which regulates the Regulation of Consumer Information in the sale and rental of housing in Andalusia.

Setting Vrbanisation

Views Sea Mountain Orientation East West

Features Lift Private Terrace Storage Room Utility Room Condition

Pool ✓ Communal

Parking ✓ Garage