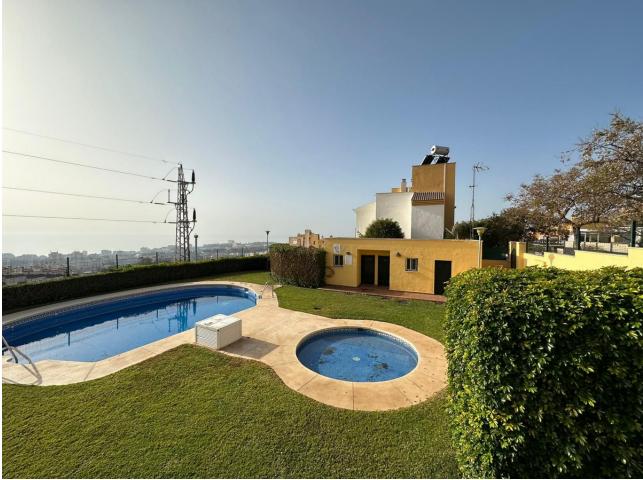

Property ready to move into, in the quiet urbanization Balcón de Santangelo, sunny and with views to the sea and the mountains, a step away from all services, with good access from the motorway. Flat of 107 m<sup>2</sup> constructed and 95 m<sup>2</sup> useful, with 15 m<sup>2</sup> east facing terrace, on the 1st floor with lift. The property is distributed in entrance hall, spacious lounge/dining room with access to the large terrace, fully fitted kitchen with laundry annex. Three bedrooms, all with fitted wardrobes and space for double bed, two bathrooms, one with bathtub. Air conditioning. Exclusive gated complex with communal garden and swimming pool with sea views. Lift with easy access to the two parking spaces and storage room. Don't miss this OPPORTUNITY, call now to visit your next home in the heart of the Costa del Sol! In compliance with the decree of the Junta de Andalucía 218-2005 of the 11th of October, we inform the clients that the notary, registry and I.T.P. costs are not included in the price. We remind you that as a consumer you have the right to be informed and given the corresponding informative documentation, according to the provisions of the Decree 218/05 of 11 October which regulates the Regulation of Consumer Information in the sale and rental of housing in Andalusia.

Setting Vrbanisation

Views Sea Mountain Orientation East West

Features Lift Private Terrace Storage Room Utility Room Condition

Pool ✓ Communal

Parking ✓ Garage