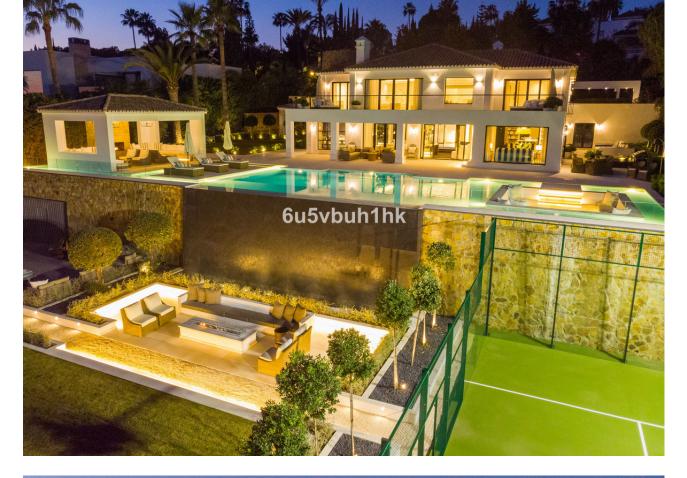

Discover the epitome of luxury living at Villa Elisia, an exceptional family home nestled in the exclusive enclave of La Cerquilla in Nueva Andalucia. This three-level residence offers spectacular views of the Mediterranean Sea and is surrounded by lush greenery, ensuring privacy and tranquillity. The property's outdoor spaces are a masterpiece, featuring an infinity pool with a sunken chill-out area, a pergola with a fireplace and numerous strategically placed chillout areas. The expansive plot includes an extravagant garden, a private padel court and an al fresco dining space with a barbecue, all accessible via a private driveway for added convenience and security. Step inside to experience the seamless blend of Mediterranean architecture with a modern twist. The interiors are a testament to elegance and attention to detail, with a formal living area leading to an open-plan layout for informal living, dining and a modern kitchen. The kitchen boasts state-of-the-art appliances, ample storage and a central island, all with breathtaking views of the sea. Villa Elisia features four large ensuite bedrooms, each meticulously decorated, while the grand master bedroom steals the spotlight with a fireplace, walk-in closet and a luxurious bathroom with a shower, standalone tub and double vanity. The master bedroom offers direct terrace access, providing residents with unparalleled views and added luxury. Beyond the exquisite living spaces, Villa Elisia elevates the standard of living with bespoke amenities. Residents can indulge in a home cinema, a treatment room and a SPA that includes a jacuzzi, Turkish bath and sauna. This residence is not just a home; it's a sanctuary where elegance meets functionality. Located in the heart of Nueva Andalucía, Villa Elisia is a haven of sophistication and comfort, offering an unparalleled lifestyle for those who appreciate the finest things in life.