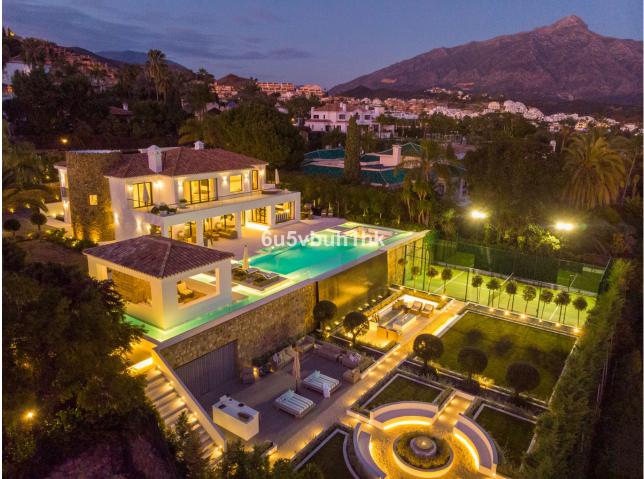

Discover the epitome of luxury living at Villa Elisia, an exceptional family home nestled in the exclusive enclave of La Cerquilla in Nueva Andalucia. This three-level residence offers spectacular views of the Mediterranean Sea and is surrounded by lush greenery, ensuring privacy and tranquillity. The property's outdoor spaces are a masterpiece, featuring an infinity pool with a sunken chill-out area, a pergola with a fireplace and numerous strategically placed chillout areas. The expansive plot includes an extravagant garden, a private padel court and an al fresco dining space with a barbecue, all accessible via a private driveway for added convenience and security. Step inside to experience the seamless blend of Mediterranean architecture with a modern twist. The interiors are a testament to elegance and attention to detail, with a formal living area leading to an open-plan layout for informal living, dining and a modern kitchen. The kitchen boasts state-of-the-art appliances, ample storage and a central island, all with breathtaking views of the sea. Villa Elisia features four large ensuite bedrooms, each meticulously decorated, while the grand master bedroom steals the spotlight with a fireplace, walk-in closet and a luxurious bathroom with a shower, standalone tub and double vanity. The master bedroom offers direct terrace access, providing residents with unparalleled views and added luxury. Beyond the exquisite living spaces, Villa Elisia elevates the standard of living with bespoke amenities. Residents can indulge in a home cinema, a treatment room and a SPA that includes a jacuzzi, Turkish bath and sauna. This residence is not just a home; it's a sanctuary where elegance meets functionality. Located in the heart of Nueva Andalucía, Villa Elisia is a haven of sophistication and comfort, offering an unparalleled lifestyle for those who appreciate the finest things in life.