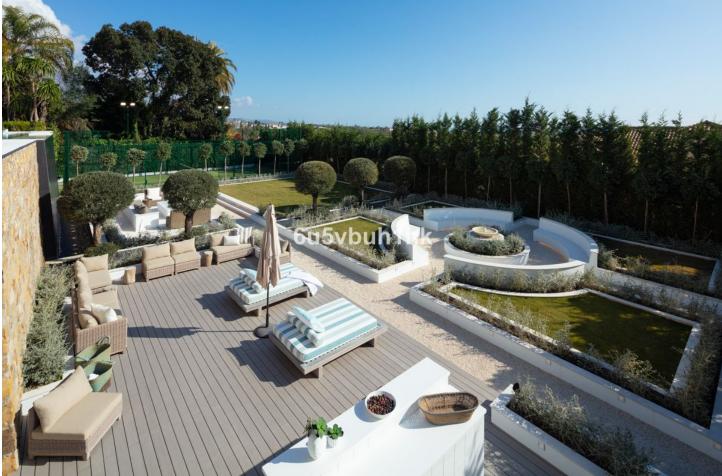

Discover the epitome of luxury living at Villa Elisia, an exceptional family home nestled in the exclusive enclave of La Cerquilla in Nueva Andalucia. This three-level residence offers spectacular views of the Mediterranean Sea and is surrounded by lush greenery, ensuring privacy and tranquillity. The property's outdoor spaces are a masterpiece, featuring an infinity pool with a sunken chill-out area, a pergola with a fireplace and numerous strategically placed chillout areas. The expansive plot includes an extravagant garden, a private padel court and an al fresco dining space with a barbecue, all accessible via a private driveway for added convenience and security. Step inside to experience the seamless blend of Mediterranean architecture with a modern twist. The interiors are a testament to elegance and attention to detail, with a formal living area leading to an open-plan layout for informal living, dining and a modern kitchen. The kitchen boasts state-of-the-art appliances, ample storage and a central island, all with breathtaking views of the sea. Villa Elisia features four large ensuite bedrooms, each meticulously decorated, while the grand master bedroom steals the spotlight with a fireplace, walk-in closet and a luxurious bathroom with a shower, standalone tub and double vanity. The master bedroom offers direct terrace access, providing residents with unparalleled views and added luxury. Beyond the exquisite living spaces, Villa Elisia elevates the standard of living with bespoke amenities. Residents can indulge in a home cinema, a treatment room and a SPA that includes a jacuzzi, Turkish bath and sauna. This residence is not just a home; it's a sanctuary where elegance meets functionality. Located in the heart of Nueva Andalucía, Villa Elisia is a haven of sophistication and comfort, offering an unparalleled lifestyle for those who appreciate the finest things in life.