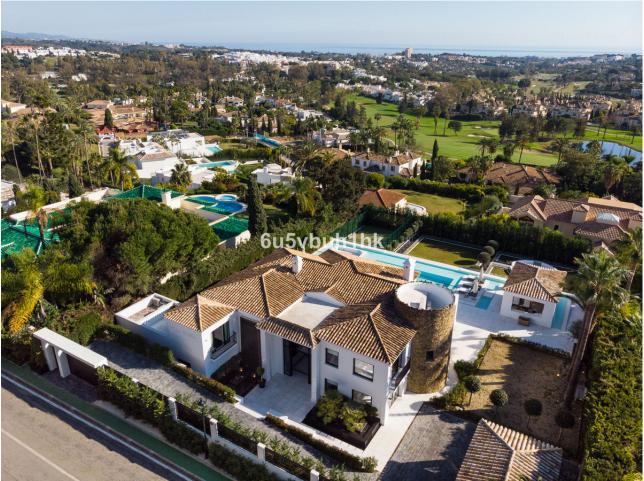

Discover the epitome of luxury living at Villa Elisia, an exceptional family home nestled in the exclusive enclave of La Cerquilla in Nueva Andalucia. This three-level residence offers spectacular views of the Mediterranean Sea and is surrounded by lush greenery, ensuring privacy and tranquillity. The property's outdoor spaces are a masterpiece, featuring an infinity pool with a sunken chill-out area, a pergola with a fireplace and numerous strategically placed chillout areas. The expansive plot includes an extravagant garden, a private padel court and an al fresco dining space with a barbecue, all accessible via a private driveway for added convenience and security. Step inside to experience the seamless blend of Mediterranean architecture with a modern twist. The interiors are a testament to elegance and attention to detail, with a formal living area leading to an open-plan layout for informal living, dining and a modern kitchen. The kitchen boasts state-of-the-art appliances, ample storage and a central island, all with breathtaking views of the sea. Villa Elisia features four large ensuite bedrooms, each meticulously decorated, while the grand master bedroom steals the spotlight with a fireplace, walk-in closet and a luxurious bathroom with a shower, standalone tub and double vanity. The master bedroom offers direct terrace access, providing residents with unparalleled views and added luxury. Beyond the exquisite living spaces, Villa Elisia elevates the standard of living with bespoke amenities. Residents can indulge in a home cinema, a treatment room and a SPA that includes a jacuzzi, Turkish bath and sauna. This residence is not just a home; it's a sanctuary where elegance meets functionality. Located in the heart of Nueva Andalucía, Villa Elisia is a haven of sophistication and comfort, offering an unparalleled lifestyle for those who appreciate the finest things in life.