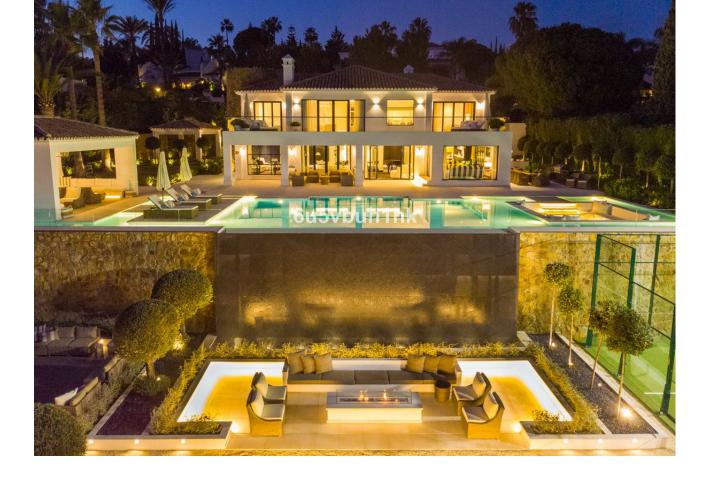

Discover the epitome of luxury living at Villa Elisia, an exceptional family home nestled in the exclusive enclave of La Cerquilla in Nueva Andalucia. This three-level residence offers spectacular views of the Mediterranean Sea and is surrounded by lush greenery, ensuring privacy and tranquillity. The property's outdoor spaces are a masterpiece, featuring an infinity pool with a sunken chill-out area, a pergola with a fireplace and numerous strategically placed chillout areas. The expansive plot includes an extravagant garden, a private padel court and an al fresco dining space with a barbecue, all accessible via a private driveway for added convenience and security. Step inside to experience the seamless blend of Mediterranean architecture with a modern twist. The interiors are a testament to elegance and attention to detail, with a formal living area leading to an open-plan layout for informal living, dining and a modern kitchen. The kitchen boasts state-of-the-art appliances, ample storage and a central island, all with breathtaking views of the sea. Villa Elisia features four large ensuite bedrooms, each meticulously decorated, while the grand master bedroom steals the spotlight with a fireplace, walk-in closet and a luxurious bathroom with a shower, standalone tub and double vanity. The master bedroom offers direct terrace access, providing residents with unparalleled views and added luxury. Beyond the exquisite living spaces, Villa Elisia elevates the standard of living with bespoke amenities. Residents can indulge in a home cinema, a treatment room and a SPA that includes a jacuzzi, Turkish bath and sauna. This residence is not just a home; it's a sanctuary where elegance meets functionality. Located in the heart of Nueva Andalucía, Villa Elisia is a haven of sophistication and comfort, offering an unparalleled lifestyle for those who appreciate the finest things in life.