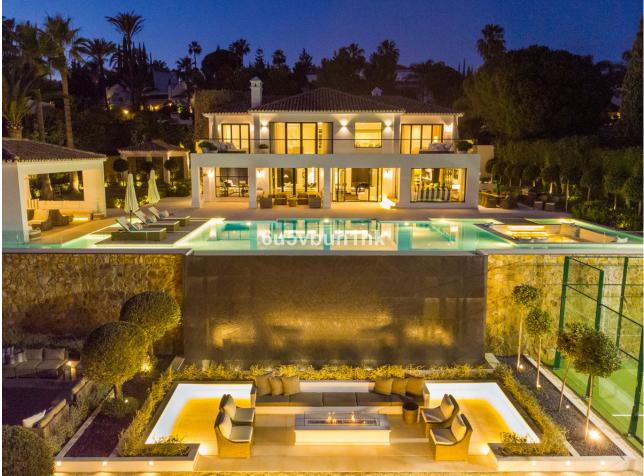

Discover the epitome of luxury living at Villa Elisia, an exceptional family home nestled in the exclusive enclave of La Cerquilla in Nueva Andalucia. This three-level residence offers spectacular views of the Mediterranean Sea and is surrounded by lush greenery, ensuring privacy and tranquillity. The property's outdoor spaces are a masterpiece, featuring an infinity pool with a sunken chill-out area, a pergola with a fireplace and numerous strategically placed chillout areas. The expansive plot includes an extravagant garden, a private padel court and an al fresco dining space with a barbecue, all accessible via a private driveway for added convenience and security. Step inside to experience the seamless blend of Mediterranean architecture with a modern twist. The interiors are a testament to elegance and attention to detail, with a formal living area leading to an open-plan layout for informal living, dining and a modern kitchen. The kitchen boasts state-of-the-art appliances, ample storage and a central island, all with breathtaking views of the sea. Villa Elisia features four large ensuite bedrooms, each meticulously decorated, while the grand master bedroom steals the spotlight with a fireplace, walk-in closet and a luxurious bathroom with a shower, standalone tub and double vanity. The master bedroom offers direct terrace access, providing residents with unparalleled views and added luxury. Beyond the exquisite living spaces, Villa Elisia elevates the standard of living with bespoke amenities. Residents can indulge in a home cinema, a treatment room and a SPA that includes a jacuzzi, Turkish bath and sauna. This residence is not just a home; it's a sanctuary where elegance meets functionality. Located in the heart of Nueva Andalucía, Villa Elisia is a haven of sophistication and comfort, offering an unparalleled lifestyle for those who appreciate the finest things in life.