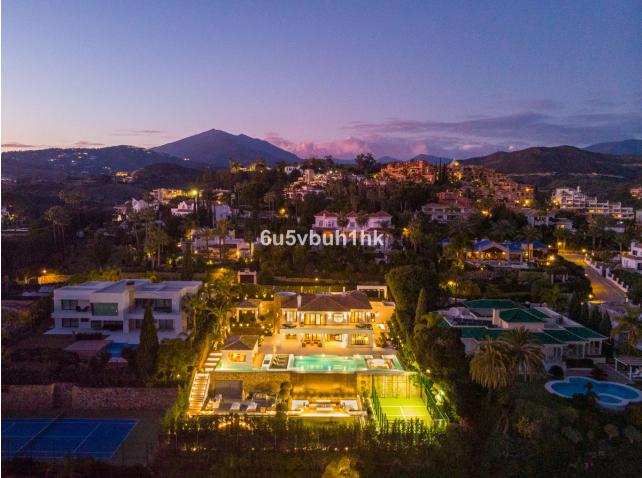

Discover the epitome of luxury living at Villa Elisia, an exceptional family home nestled in the exclusive enclave of La Cerquilla in Nueva Andalucia. This three-level residence offers spectacular views of the Mediterranean Sea and is surrounded by lush greenery, ensuring privacy and tranquillity. The property's outdoor spaces are a masterpiece, featuring an infinity pool with a sunken chill-out area, a pergola with a fireplace and numerous strategically placed chillout areas. The expansive plot includes an extravagant garden, a private padel court and an al fresco dining space with a barbecue, all accessible via a private driveway for added convenience and security. Step inside to experience the seamless blend of Mediterranean architecture with a modern twist. The interiors are a testament to elegance and attention to detail, with a formal living area leading to an open-plan layout for informal living, dining and a modern kitchen. The kitchen boasts state-of-the-art appliances, ample storage and a central island, all with breathtaking views of the sea. Villa Elisia features four large ensuite bedrooms, each meticulously decorated, while the grand master bedroom steals the spotlight with a fireplace, walk-in closet and a luxurious bathroom with a shower, standalone tub and double vanity. The master bedroom offers direct terrace access, providing residents with unparalleled views and added luxury. Beyond the exquisite living spaces, Villa Elisia elevates the standard of living with bespoke amenities. Residents can indulge in a home cinema, a treatment room and a SPA that includes a jacuzzi, Turkish bath and sauna. This residence is not just a home; it's a sanctuary where elegance meets functionality. Located in the heart of Nueva Andalucía, Villa Elisia is a haven of sophistication and comfort, offering an unparalleled lifestyle for those who appreciate the finest things in life.