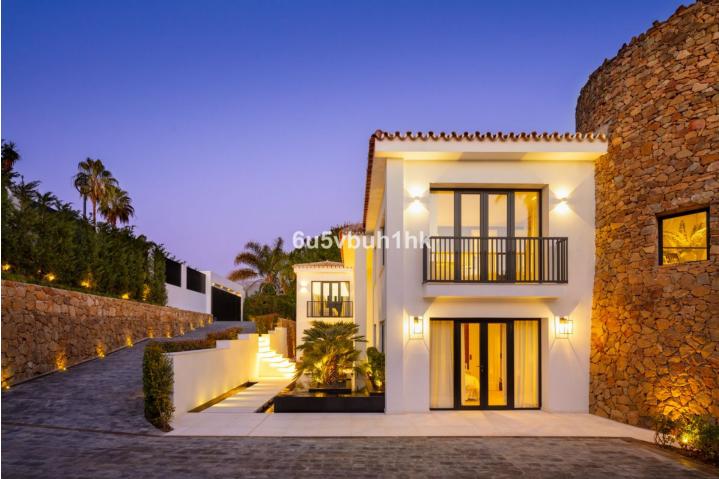

Discover the epitome of luxury living at Villa Elisia, an exceptional family home nestled in the exclusive enclave of La Cerquilla in Nueva Andalucia. This three-level residence offers spectacular views of the Mediterranean Sea and is surrounded by lush greenery, ensuring privacy and tranquillity. The property's outdoor spaces are a masterpiece, featuring an infinity pool with a sunken chill-out area, a pergola with a fireplace and numerous strategically placed chillout areas. The expansive plot includes an extravagant garden, a private padel court and an al fresco dining space with a barbecue, all accessible via a private driveway for added convenience and security. Step inside to experience the seamless blend of Mediterranean architecture with a modern twist. The interiors are a testament to elegance and attention to detail, with a formal living area leading to an open-plan layout for informal living, dining and a modern kitchen. The kitchen boasts state-of-the-art appliances, ample storage and a central island, all with breathtaking views of the sea. Villa Elisia features four large ensuite bedrooms, each meticulously decorated, while the grand master bedroom steals the spotlight with a fireplace, walk-in closet and a luxurious bathroom with a shower, standalone tub and double vanity. The master bedroom offers direct terrace access, providing residents with unparalleled views and added luxury. Beyond the exquisite living spaces, Villa Elisia elevates the standard of living with bespoke amenities. Residents can indulge in a home cinema, a treatment room and a SPA that includes a jacuzzi, Turkish bath and sauna. This residence is not just a home; it's a sanctuary where elegance meets functionality. Located in the heart of Nueva Andalucía, Villa Elisia is a haven of sophistication and comfort, offering an unparalleled lifestyle for those who appreciate the finest things in life.