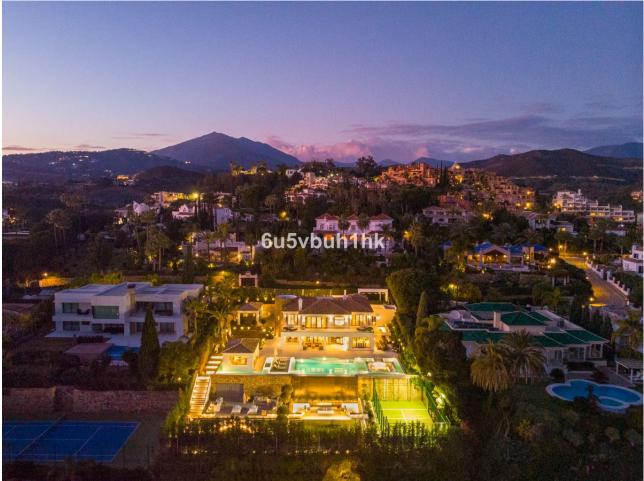

Discover the epitome of luxury living at Villa Elisia, an exceptional family home nestled in the exclusive enclave of La Cerquilla in Nueva Andalucia. This three-level residence offers spectacular views of the Mediterranean Sea and is surrounded by lush greenery, ensuring privacy and tranquillity. The property's outdoor spaces are a masterpiece, featuring an infinity pool with a sunken chill-out area, a pergola with a fireplace and numerous strategically placed chillout areas. The expansive plot includes an extravagant garden, a private padel court and an al fresco dining space with a barbecue, all accessible via a private driveway for added convenience and security. Step inside to experience the seamless blend of Mediterranean architecture with a modern twist. The interiors are a testament to elegance and attention to detail, with a formal living area leading to an open-plan layout for informal living, dining and a modern kitchen. The kitchen boasts state-of-the-art appliances, ample storage and a central island, all with breathtaking views of the sea. Villa Elisia features four large ensuite bedrooms, each meticulously decorated, while the grand master bedroom steals the spotlight with a fireplace, walk-in closet and a luxurious bathroom with a shower, standalone tub and double vanity. The master bedroom offers direct terrace access, providing residents with unparalleled views and added luxury. Beyond the exquisite living spaces, Villa Elisia elevates the standard of living with bespoke amenities. Residents can indulge in a home cinema, a treatment room and a SPA that includes a jacuzzi, Turkish bath and sauna. This residence is not just a home; it's a sanctuary where elegance meets functionality. Located in the heart of Nueva Andalucía, Villa Elisia is a haven of sophistication and comfort, offering an unparalleled lifestyle for those who appreciate the finest things in life.