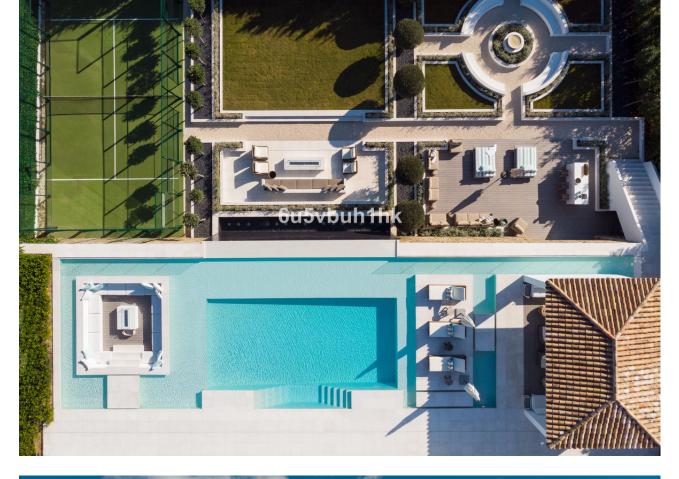

Discover the epitome of luxury living at Villa Elisia, an exceptional family home nestled in the exclusive enclave of La Cerquilla in Nueva Andalucia. This three-level residence offers spectacular views of the Mediterranean Sea and is surrounded by lush greenery, ensuring privacy and tranquillity. The property's outdoor spaces are a masterpiece, featuring an infinity pool with a sunken chill-out area, a pergola with a fireplace and numerous strategically placed chillout areas. The expansive plot includes an extravagant garden, a private padel court and an al fresco dining space with a barbecue, all accessible via a private driveway for added convenience and security. Step inside to experience the seamless blend of Mediterranean architecture with a modern twist. The interiors are a testament to elegance and attention to detail, with a formal living area leading to an open-plan layout for informal living, dining and a modern kitchen. The kitchen boasts state-of-the-art appliances, ample storage and a central island, all with breathtaking views of the sea. Villa Elisia features four large ensuite bedrooms, each meticulously decorated, while the grand master bedroom steals the spotlight with a fireplace, walk-in closet and a luxurious bathroom with a shower, standalone tub and double vanity. The master bedroom offers direct terrace access, providing residents with unparalleled views and added luxury. Beyond the exquisite living spaces, Villa Elisia elevates the standard of living with bespoke amenities. Residents can indulge in a home cinema, a treatment room and a SPA that includes a jacuzzi, Turkish bath and sauna. This residence is not just a home; it's a sanctuary where elegance meets functionality. Located in the heart of Nueva Andalucía, Villa Elisia is a haven of sophistication and comfort, offering an unparalleled lifestyle for those who appreciate the finest things in life.