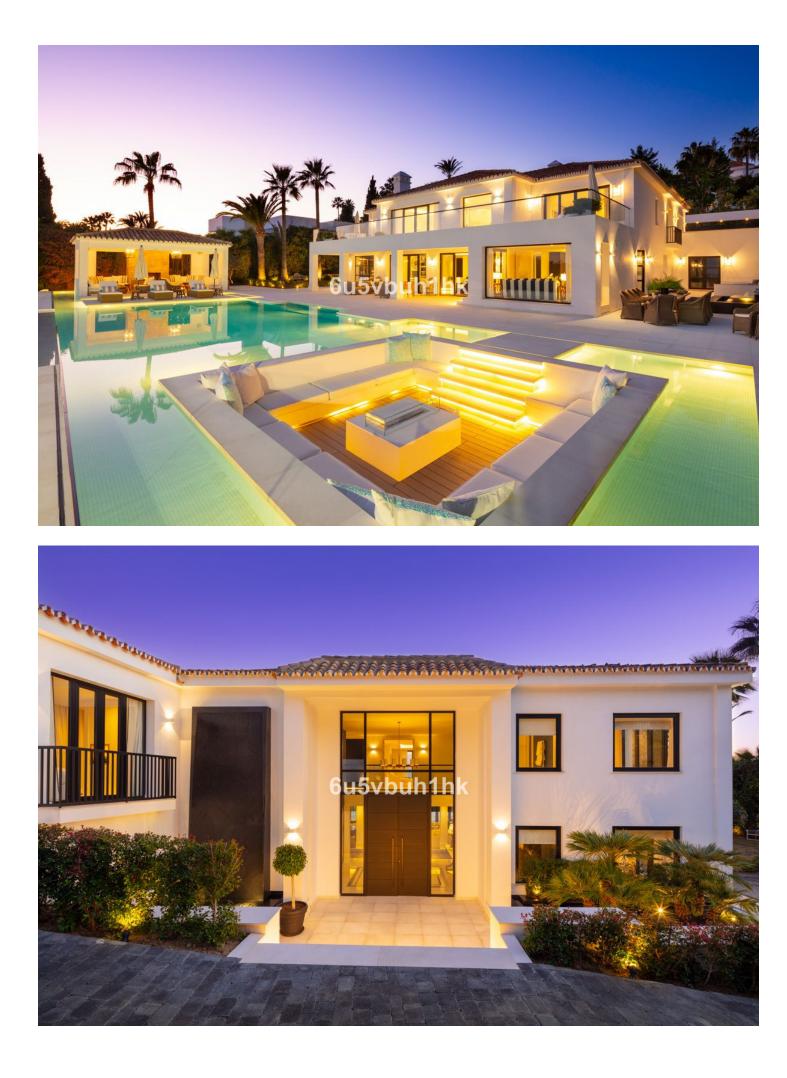

Discover the epitome of luxury living at Villa Elisia, an exceptional family home nestled in the exclusive enclave of La Cerquilla in Nueva Andalucia. This three-level residence offers spectacular views of the Mediterranean Sea and is surrounded by lush greenery, ensuring privacy and tranquillity. The property's outdoor spaces are a masterpiece, featuring an infinity pool with a sunken chill-out area, a pergola with a fireplace and numerous strategically placed chillout areas. The expansive plot includes an extravagant garden, a private padel court and an al fresco dining space with a barbecue, all accessible via a private driveway for added convenience and security. Step inside to experience the seamless blend of Mediterranean architecture with a modern twist. The interiors are a testament to elegance and attention to detail, with a formal living area leading to an open-plan layout for informal living, dining and a modern kitchen. The kitchen boasts state-of-the-art appliances, ample storage and a central island, all with breathtaking views of the sea. Villa Elisia features four large ensuite bedrooms, each meticulously decorated, while the grand master bedroom steals the spotlight with a fireplace, walk-in closet and a luxurious bathroom with a shower, standalone tub and double vanity. The master bedroom offers direct terrace access, providing residents with unparalleled views and added luxury. Beyond the exquisite living spaces, Villa Elisia elevates the standard of living with bespoke amenities. Residents can indulge in a home cinema, a treatment room and a SPA that includes a jacuzzi, Turkish bath and sauna. This residence is not just a home; it's a sanctuary where elegance meets functionality. Located in the heart of Nueva Andalucía, Villa Elisia is a haven of sophistication and comfort, offering an unparalleled lifestyle for those who appreciate the finest things in life.