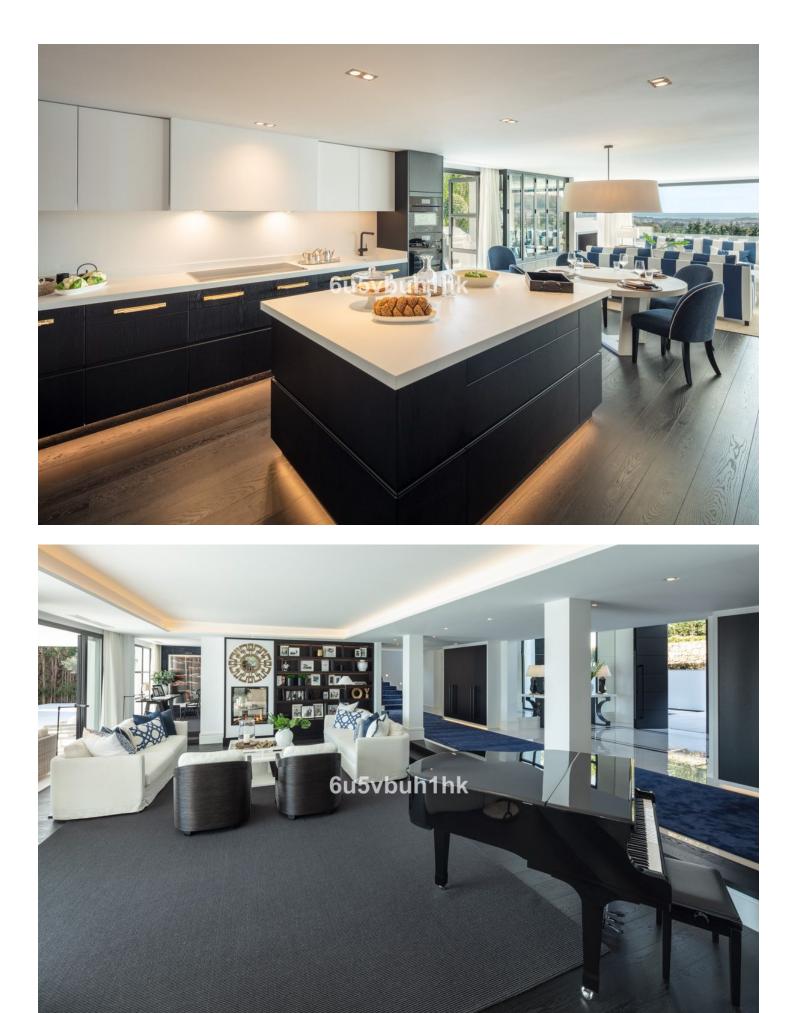

Discover the epitome of luxury living at Villa Elisia, an exceptional family home nestled in the exclusive enclave of La Cerquilla in Nueva Andalucia. This three-level residence offers spectacular views of the Mediterranean Sea and is surrounded by lush greenery, ensuring privacy and tranquillity. The property's outdoor spaces are a masterpiece, featuring an infinity pool with a sunken chill-out area, a pergola with a fireplace and numerous strategically placed chillout areas. The expansive plot includes an extravagant garden, a private padel court and an al fresco dining space with a barbecue, all accessible via a private driveway for added convenience and security. Step inside to experience the seamless blend of Mediterranean architecture with a modern twist. The interiors are a testament to elegance and attention to detail, with a formal living area leading to an open-plan layout for informal living, dining and a modern kitchen. The kitchen boasts state-of-the-art appliances, ample storage and a central island, all with breathtaking views of the sea. Villa Elisia features four large ensuite bedrooms, each meticulously decorated, while the grand master bedroom steals the spotlight with a fireplace, walk-in closet and a luxurious bathroom with a shower, standalone tub and double vanity. The master bedroom offers direct terrace access, providing residents with unparalleled views and added luxury. Beyond the exquisite living spaces, Villa Elisia elevates the standard of living with bespoke amenities. Residents can indulge in a home cinema, a treatment room and a SPA that includes a jacuzzi, Turkish bath and sauna. This residence is not just a home; it's a sanctuary where elegance meets functionality. Located in the heart of Nueva Andalucía, Villa Elisia is a haven of sophistication and comfort, offering an unparalleled lifestyle for those who appreciate the finest things in life.