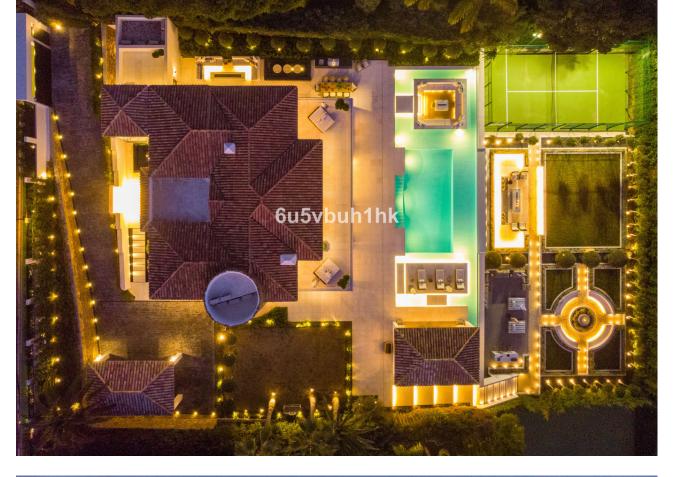

Discover the epitome of luxury living at Villa Elisia, an exceptional family home nestled in the exclusive enclave of La Cerquilla in Nueva Andalucia. This three-level residence offers spectacular views of the Mediterranean Sea and is surrounded by lush greenery, ensuring privacy and tranquillity. The property's outdoor spaces are a masterpiece, featuring an infinity pool with a sunken chill-out area, a pergola with a fireplace and numerous strategically placed chillout areas. The expansive plot includes an extravagant garden, a private padel court and an al fresco dining space with a barbecue, all accessible via a private driveway for added convenience and security. Step inside to experience the seamless blend of Mediterranean architecture with a modern twist. The interiors are a testament to elegance and attention to detail, with a formal living area leading to an open-plan layout for informal living, dining and a modern kitchen. The kitchen boasts state-of-the-art appliances, ample storage and a central island, all with breathtaking views of the sea. Villa Elisia features four large ensuite bedrooms, each meticulously decorated, while the grand master bedroom steals the spotlight with a fireplace, walk-in closet and a luxurious bathroom with a shower, standalone tub and double vanity. The master bedroom offers direct terrace access, providing residents with unparalleled views and added luxury. Beyond the exquisite living spaces, Villa Elisia elevates the standard of living with bespoke amenities. Residents can indulge in a home cinema, a treatment room and a SPA that includes a jacuzzi, Turkish bath and sauna. This residence is not just a home; it's a sanctuary where elegance meets functionality. Located in the heart of Nueva Andalucía, Villa Elisia is a haven of sophistication and comfort, offering an unparalleled lifestyle for those who appreciate the finest things in life.