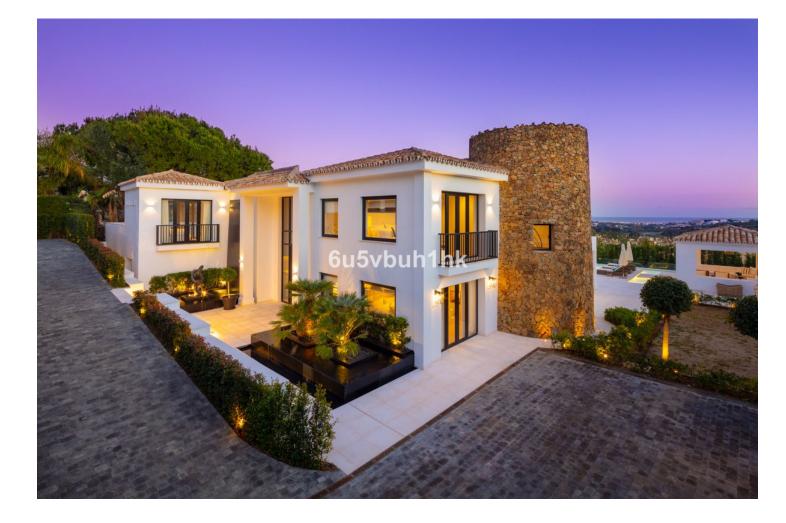

Discover the epitome of luxury living at Villa Elisia, an exceptional family home nestled in the exclusive enclave of La Cerquilla in Nueva Andalucia. This three-level residence offers spectacular views of the Mediterranean Sea and is surrounded by lush greenery, ensuring privacy and tranquillity. The property's outdoor spaces are a masterpiece, featuring an infinity pool with a sunken chill-out area, a pergola with a fireplace and numerous strategically placed chillout areas. The expansive plot includes an extravagant garden, a private padel court and an al fresco dining space with a barbecue, all accessible via a private driveway for added convenience and security. Step inside to experience the seamless blend of Mediterranean architecture with a modern twist. The interiors are a testament to elegance and attention to detail, with a formal living area leading to an open-plan layout for informal living, dining and a modern kitchen. The kitchen boasts state-of-the-art appliances, ample storage and a central island, all with breathtaking views of the sea. Villa Elisia features four large ensuite bedrooms, each meticulously decorated, while the grand master bedroom steals the spotlight with a fireplace, walk-in closet and a luxurious bathroom with a shower, standalone tub and double vanity. The master bedroom offers direct terrace access, providing residents with unparalleled views and added luxury. Beyond the exquisite living spaces, Villa Elisia elevates the standard of living with bespoke amenities. Residents can indulge in a home cinema, a treatment room and a SPA that includes a jacuzzi, Turkish bath and sauna. This residence is not just a home; it's a sanctuary where elegance meets functionality. Located in the heart of Nueva Andalucía, Villa Elisia is a haven of sophistication and comfort, offering an unparalleled lifestyle for those who appreciate the finest things in life.