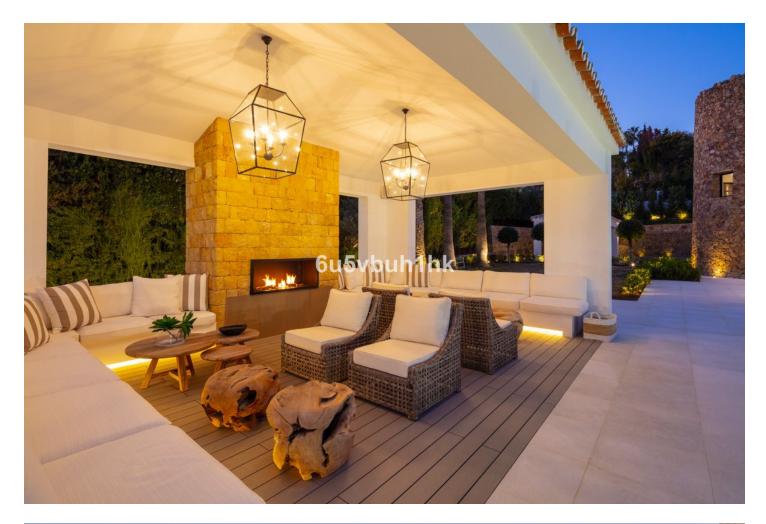

Discover the epitome of luxury living at Villa Elisia, an exceptional family home nestled in the exclusive enclave of La Cerquilla in Nueva Andalucia. This three-level residence offers spectacular views of the Mediterranean Sea and is surrounded by lush greenery, ensuring privacy and tranquillity. The property's outdoor spaces are a masterpiece, featuring an infinity pool with a sunken chill-out area, a pergola with a fireplace and numerous strategically placed chillout areas. The expansive plot includes an extravagant garden, a private padel court and an al fresco dining space with a barbecue, all accessible via a private driveway for added convenience and security. Step inside to experience the seamless blend of Mediterranean architecture with a modern twist. The interiors are a testament to elegance and attention to detail, with a formal living area leading to an open-plan layout for informal living, dining and a modern kitchen. The kitchen boasts state-of-the-art appliances, ample storage and a central island, all with breathtaking views of the sea. Villa Elisia features four large ensuite bedrooms, each meticulously decorated, while the grand master bedroom steals the spotlight with a fireplace, walk-in closet and a luxurious bathroom with a shower, standalone tub and double vanity. The master bedroom offers direct terrace access, providing residents with unparalleled views and added luxury. Beyond the exquisite living spaces, Villa Elisia elevates the standard of living with bespoke amenities. Residents can indulge in a home cinema, a treatment room and a SPA that includes a jacuzzi, Turkish bath and sauna. This residence is not just a home; it's a sanctuary where elegance meets functionality. Located in the heart of Nueva Andalucía, Villa Elisia is a haven of sophistication and comfort, offering an unparalleled lifestyle for those who appreciate the finest things in life.