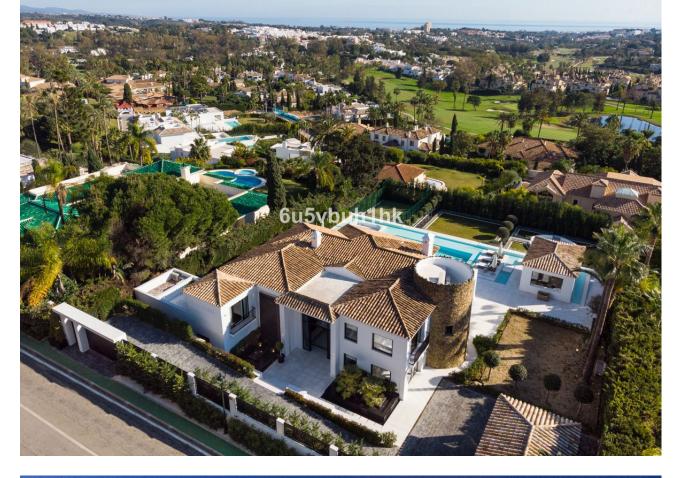

Discover the epitome of luxury living at Villa Elisia, an exceptional family home nestled in the exclusive enclave of La Cerquilla in Nueva Andalucia. This three-level residence offers spectacular views of the Mediterranean Sea and is surrounded by lush greenery, ensuring privacy and tranquillity. The property's outdoor spaces are a masterpiece, featuring an infinity pool with a sunken chill-out area, a pergola with a fireplace and numerous strategically placed chillout areas. The expansive plot includes an extravagant garden, a private padel court and an al fresco dining space with a barbecue, all accessible via a private driveway for added convenience and security. Step inside to experience the seamless blend of Mediterranean architecture with a modern twist. The interiors are a testament to elegance and attention to detail, with a formal living area leading to an open-plan layout for informal living, dining and a modern kitchen. The kitchen boasts state-of-the-art appliances, ample storage and a central island, all with breathtaking views of the sea. Villa Elisia features four large ensuite bedrooms, each meticulously decorated, while the grand master bedroom steals the spotlight with a fireplace, walk-in closet and a luxurious bathroom with a shower, standalone tub and double vanity. The master bedroom offers direct terrace access, providing residents with unparalleled views and added luxury. Beyond the exquisite living spaces, Villa Elisia elevates the standard of living with bespoke amenities. Residents can indulge in a home cinema, a treatment room and a SPA that includes a jacuzzi, Turkish bath and sauna. This residence is not just a home; it's a sanctuary where elegance meets functionality. Located in the heart of Nueva Andalucía, Villa Elisia is a haven of sophistication and comfort, offering an unparalleled lifestyle for those who appreciate the finest things in life.