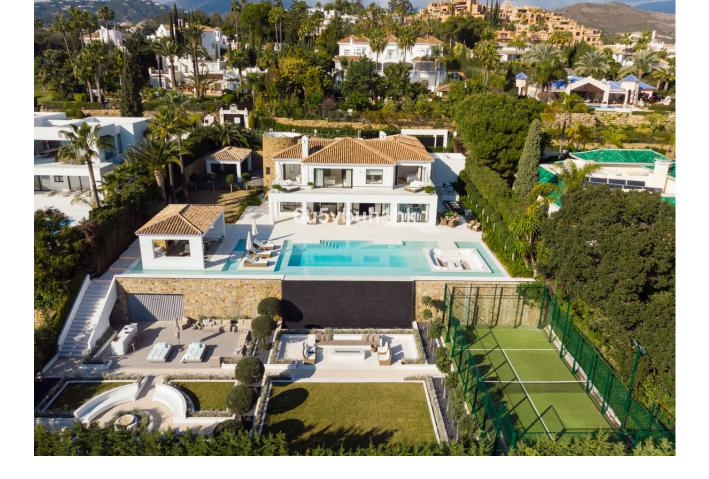

Discover the epitome of luxury living at Villa Elisia, an exceptional family home nestled in the exclusive enclave of La Cerquilla in Nueva Andalucia. This three-level residence offers spectacular views of the Mediterranean Sea and is surrounded by lush greenery, ensuring privacy and tranquillity. The property's outdoor spaces are a masterpiece, featuring an infinity pool with a sunken chill-out area, a pergola with a fireplace and numerous strategically placed chillout areas. The expansive plot includes an extravagant garden, a private padel court and an al fresco dining space with a barbecue, all accessible via a private driveway for added convenience and security. Step inside to experience the seamless blend of Mediterranean architecture with a modern twist. The interiors are a testament to elegance and attention to detail, with a formal living area leading to an open-plan layout for informal living, dining and a modern kitchen. The kitchen boasts state-of-the-art appliances, ample storage and a central island, all with breathtaking views of the sea. Villa Elisia features four large ensuite bedrooms, each meticulously decorated, while the grand master bedroom steals the spotlight with a fireplace, walk-in closet and a luxurious bathroom with a shower, standalone tub and double vanity. The master bedroom offers direct terrace access, providing residents with unparalleled views and added luxury. Beyond the exquisite living spaces, Villa Elisia elevates the standard of living with bespoke amenities. Residents can indulge in a home cinema, a treatment room and a SPA that includes a jacuzzi, Turkish bath and sauna. This residence is not just a home; it's a sanctuary where elegance meets functionality. Located in the heart of Nueva Andalucía, Villa Elisia is a haven of sophistication and comfort, offering an unparalleled lifestyle for those who appreciate the finest things in life.