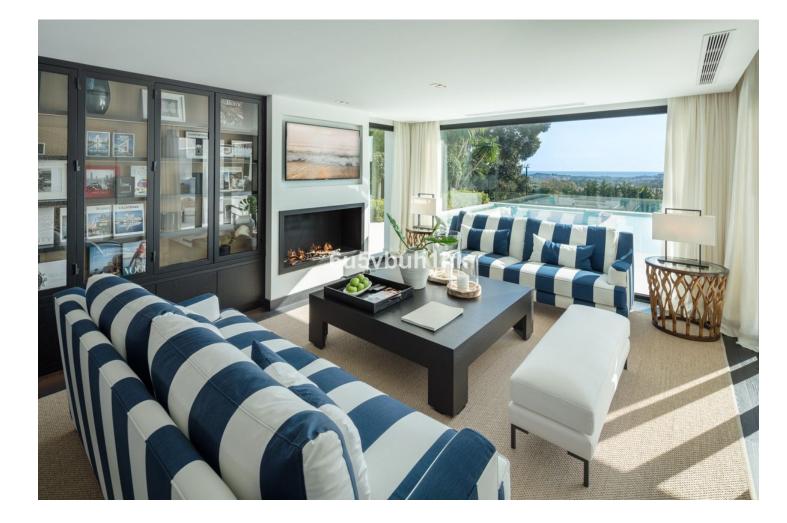

Discover the epitome of luxury living at Villa Elisia, an exceptional family home nestled in the exclusive enclave of La Cerquilla in Nueva Andalucia. This three-level residence offers spectacular views of the Mediterranean Sea and is surrounded by lush greenery, ensuring privacy and tranquillity. The property's outdoor spaces are a masterpiece, featuring an infinity pool with a sunken chill-out area, a pergola with a fireplace and numerous strategically placed chillout areas. The expansive plot includes an extravagant garden, a private padel court and an al fresco dining space with a barbecue, all accessible via a private driveway for added convenience and security. Step inside to experience the seamless blend of Mediterranean architecture with a modern twist. The interiors are a testament to elegance and attention to detail, with a formal living area leading to an open-plan layout for informal living, dining and a modern kitchen. The kitchen boasts state-of-the-art appliances, ample storage and a central island, all with breathtaking views of the sea. Villa Elisia features four large ensuite bedrooms, each meticulously decorated, while the grand master bedroom steals the spotlight with a fireplace, walk-in closet and a luxurious bathroom with a shower, standalone tub and double vanity. The master bedroom offers direct terrace access, providing residents with unparalleled views and added luxury. Beyond the exquisite living spaces, Villa Elisia elevates the standard of living with bespoke amenities. Residents can indulge in a home cinema, a treatment room and a SPA that includes a jacuzzi, Turkish bath and sauna. This residence is not just a home; it's a sanctuary where elegance meets functionality. Located in the heart of Nueva Andalucía, Villa Elisia is a haven of sophistication and comfort, offering an unparalleled lifestyle for those who appreciate the finest things in life.