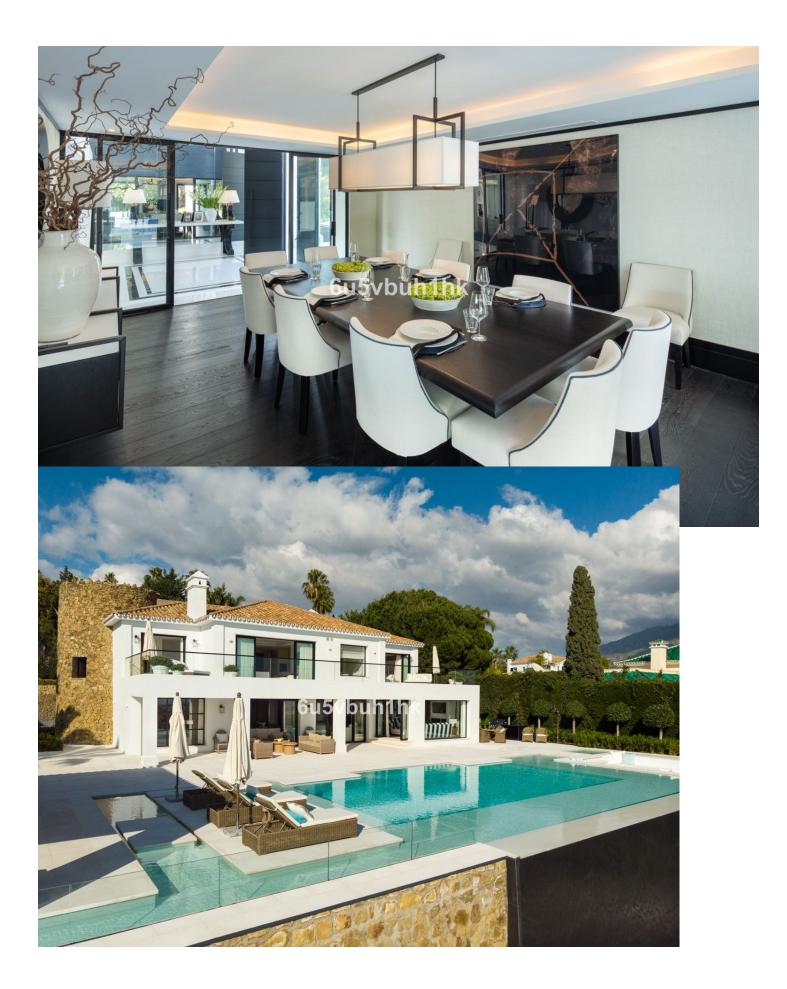

Discover the epitome of luxury living at Villa Elisia, an exceptional family home nestled in the exclusive enclave of La Cerquilla in Nueva Andalucia. This three-level residence offers spectacular views of the Mediterranean Sea and is surrounded by lush greenery, ensuring privacy and tranquillity. The property's outdoor spaces are a masterpiece, featuring an infinity pool with a sunken chill-out area, a pergola with a fireplace and numerous strategically placed chillout areas. The expansive plot includes an extravagant garden, a private padel court and an al fresco dining space with a barbecue, all accessible via a private driveway for added convenience and security. Step inside to experience the seamless blend of Mediterranean architecture with a modern twist. The interiors are a testament to elegance and attention to detail, with a formal living area leading to an open-plan layout for informal living, dining and a modern kitchen. The kitchen boasts state-of-the-art appliances, ample storage and a central island, all with breathtaking views of the sea. Villa Elisia features four large ensuite bedrooms, each meticulously decorated, while the grand master bedroom steals the spotlight with a fireplace, walk-in closet and a luxurious bathroom with a shower, standalone tub and double vanity. The master bedroom offers direct terrace access, providing residents with unparalleled views and added luxury. Beyond the exquisite living spaces, Villa Elisia elevates the standard of living with bespoke amenities. Residents can indulge in a home cinema, a treatment room and a SPA that includes a jacuzzi, Turkish bath and sauna. This residence is not just a home; it's a sanctuary where elegance meets functionality. Located in the heart of Nueva Andalucía, Villa Elisia is a haven of sophistication and comfort, offering an unparalleled lifestyle for those who appreciate the finest things in life.