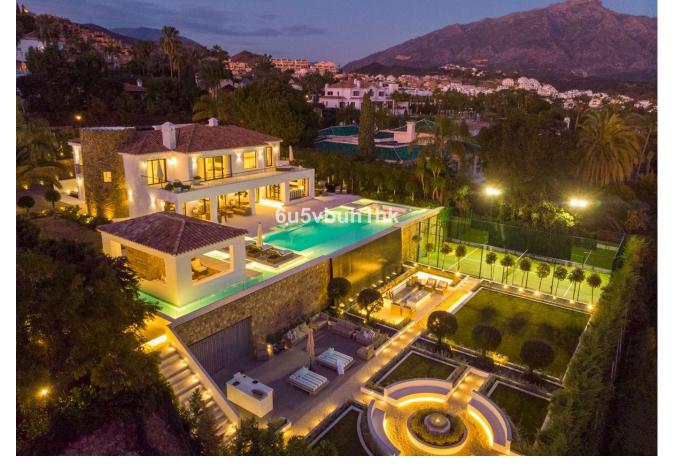

Discover the epitome of luxury living at Villa Elisia, an exceptional family home nestled in the exclusive enclave of La Cerquilla in Nueva Andalucia. This three-level residence offers spectacular views of the Mediterranean Sea and is surrounded by lush greenery, ensuring privacy and tranquillity. The property's outdoor spaces are a masterpiece, featuring an infinity pool with a sunken chill-out area, a pergola with a fireplace and numerous strategically placed chillout areas. The expansive plot includes an extravagant garden, a private padel court and an al fresco dining space with a barbecue, all accessible via a private driveway for added convenience and security. Step inside to experience the seamless blend of Mediterranean architecture with a modern twist. The interiors are a testament to elegance and attention to detail, with a formal living area leading to an open-plan layout for informal living, dining and a modern kitchen. The kitchen boasts state-of-the-art appliances, ample storage and a central island, all with breathtaking views of the sea. Villa Elisia features four large ensuite bedrooms, each meticulously decorated, while the grand master bedroom steals the spotlight with a fireplace, walk-in closet and a luxurious bathroom with a shower, standalone tub and double vanity. The master bedroom offers direct terrace access, providing residents with unparalleled views and added luxury. Beyond the exquisite living spaces, Villa Elisia elevates the standard of living with bespoke amenities. Residents can indulge in a home cinema, a treatment room and a SPA that includes a jacuzzi, Turkish bath and sauna. This residence is not just a home; it's a sanctuary where elegance meets functionality. Located in the heart of Nueva Andalucía, Villa Elisia is a haven of sophistication and comfort, offering an unparalleled lifestyle for those who appreciate the finest things in life.