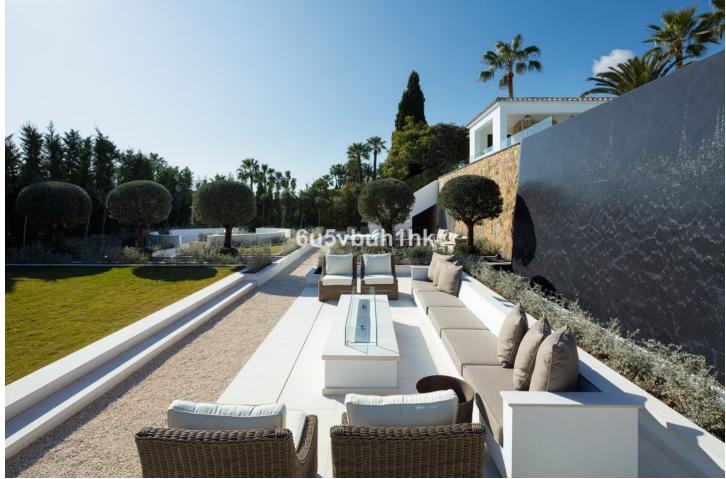

Discover the epitome of luxury living at Villa Elisia, an exceptional family home nestled in the exclusive enclave of La Cerquilla in Nueva Andalucia. This three-level residence offers spectacular views of the Mediterranean Sea and is surrounded by lush greenery, ensuring privacy and tranquillity. The property's outdoor spaces are a masterpiece, featuring an infinity pool with a sunken chill-out area, a pergola with a fireplace and numerous strategically placed chillout areas. The expansive plot includes an extravagant garden, a private padel court and an al fresco dining space with a barbecue, all accessible via a private driveway for added convenience and security. Step inside to experience the seamless blend of Mediterranean architecture with a modern twist. The interiors are a testament to elegance and attention to detail, with a formal living area leading to an open-plan layout for informal living, dining and a modern kitchen. The kitchen boasts state-of-the-art appliances, ample storage and a central island, all with breathtaking views of the sea. Villa Elisia features four large ensuite bedrooms, each meticulously decorated, while the grand master bedroom steals the spotlight with a fireplace, walk-in closet and a luxurious bathroom with a shower, standalone tub and double vanity. The master bedroom offers direct terrace access, providing residents with unparalleled views and added luxury. Beyond the exquisite living spaces, Villa Elisia elevates the standard of living with bespoke amenities. Residents can indulge in a home cinema, a treatment room and a SPA that includes a jacuzzi, Turkish bath and sauna. This residence is not just a home; it's a sanctuary where elegance meets functionality. Located in the heart of Nueva Andalucía, Villa Elisia is a haven of sophistication and comfort, offering an unparalleled lifestyle for those who appreciate the finest things in life.