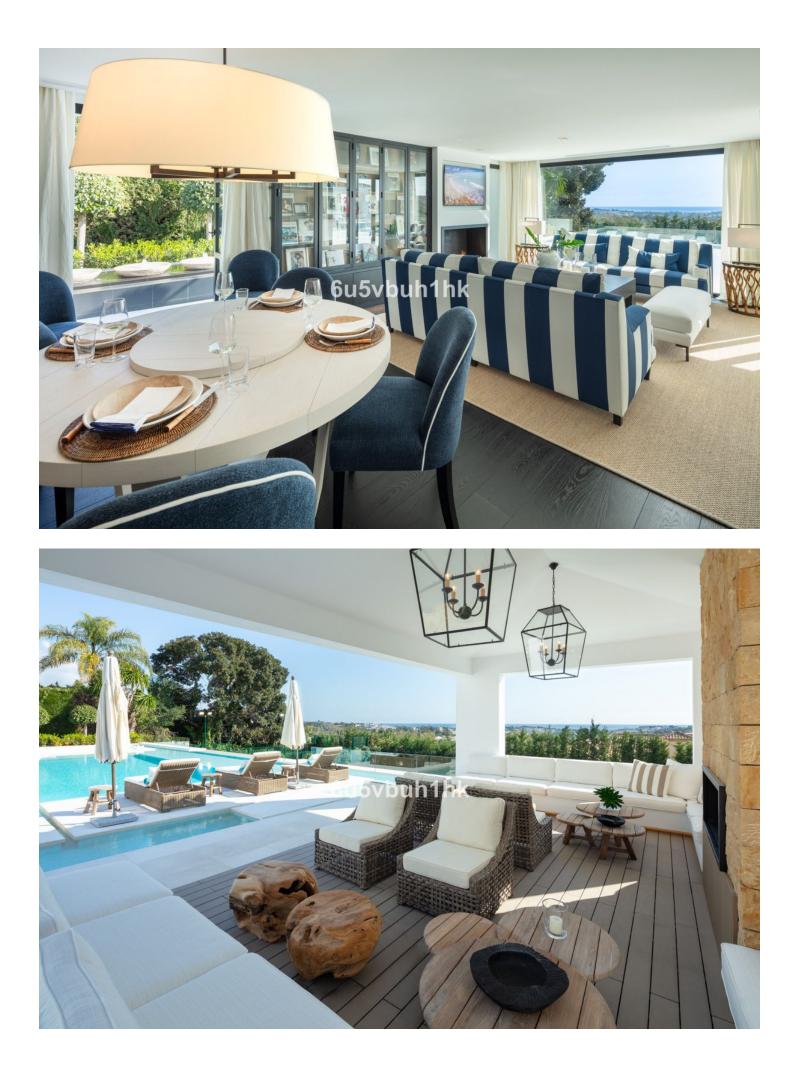

Discover the epitome of luxury living at Villa Elisia, an exceptional family home nestled in the exclusive enclave of La Cerquilla in Nueva Andalucia. This three-level residence offers spectacular views of the Mediterranean Sea and is surrounded by lush greenery, ensuring privacy and tranquillity. The property's outdoor spaces are a masterpiece, featuring an infinity pool with a sunken chill-out area, a pergola with a fireplace and numerous strategically placed chillout areas. The expansive plot includes an extravagant garden, a private padel court and an al fresco dining space with a barbecue, all accessible via a private driveway for added convenience and security. Step inside to experience the seamless blend of Mediterranean architecture with a modern twist. The interiors are a testament to elegance and attention to detail, with a formal living area leading to an open-plan layout for informal living, dining and a modern kitchen. The kitchen boasts state-of-the-art appliances, ample storage and a central island, all with breathtaking views of the sea. Villa Elisia features four large ensuite bedrooms, each meticulously decorated, while the grand master bedroom steals the spotlight with a fireplace, walk-in closet and a luxurious bathroom with a shower, standalone tub and double vanity. The master bedroom offers direct terrace access, providing residents with unparalleled views and added luxury. Beyond the exquisite living spaces, Villa Elisia elevates the standard of living with bespoke amenities. Residents can indulge in a home cinema, a treatment room and a SPA that includes a jacuzzi, Turkish bath and sauna. This residence is not just a home; it's a sanctuary where elegance meets functionality. Located in the heart of Nueva Andalucía, Villa Elisia is a haven of sophistication and comfort, offering an unparalleled lifestyle for those who appreciate the finest things in life.