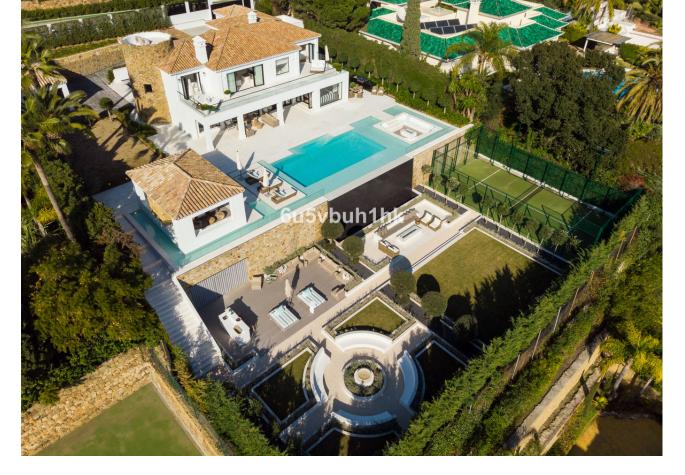

Discover the epitome of luxury living at Villa Elisia, an exceptional family home nestled in the exclusive enclave of La Cerquilla in Nueva Andalucia. This three-level residence offers spectacular views of the Mediterranean Sea and is surrounded by lush greenery, ensuring privacy and tranquillity. The property's outdoor spaces are a masterpiece, featuring an infinity pool with a sunken chill-out area, a pergola with a fireplace and numerous strategically placed chillout areas. The expansive plot includes an extravagant garden, a private padel court and an al fresco dining space with a barbecue, all accessible via a private driveway for added convenience and security. Step inside to experience the seamless blend of Mediterranean architecture with a modern twist. The interiors are a testament to elegance and attention to detail, with a formal living area leading to an open-plan layout for informal living, dining and a modern kitchen. The kitchen boasts state-of-the-art appliances, ample storage and a central island, all with breathtaking views of the sea. Villa Elisia features four large ensuite bedrooms, each meticulously decorated, while the grand master bedroom steals the spotlight with a fireplace, walk-in closet and a luxurious bathroom with a shower, standalone tub and double vanity. The master bedroom offers direct terrace access, providing residents with unparalleled views and added luxury. Beyond the exquisite living spaces, Villa Elisia elevates the standard of living with bespoke amenities. Residents can indulge in a home cinema, a treatment room and a SPA that includes a jacuzzi, Turkish bath and sauna. This residence is not just a home; it's a sanctuary where elegance meets functionality. Located in the heart of Nueva Andalucía, Villa Elisia is a haven of sophistication and comfort, offering an unparalleled lifestyle for those who appreciate the finest things in life.