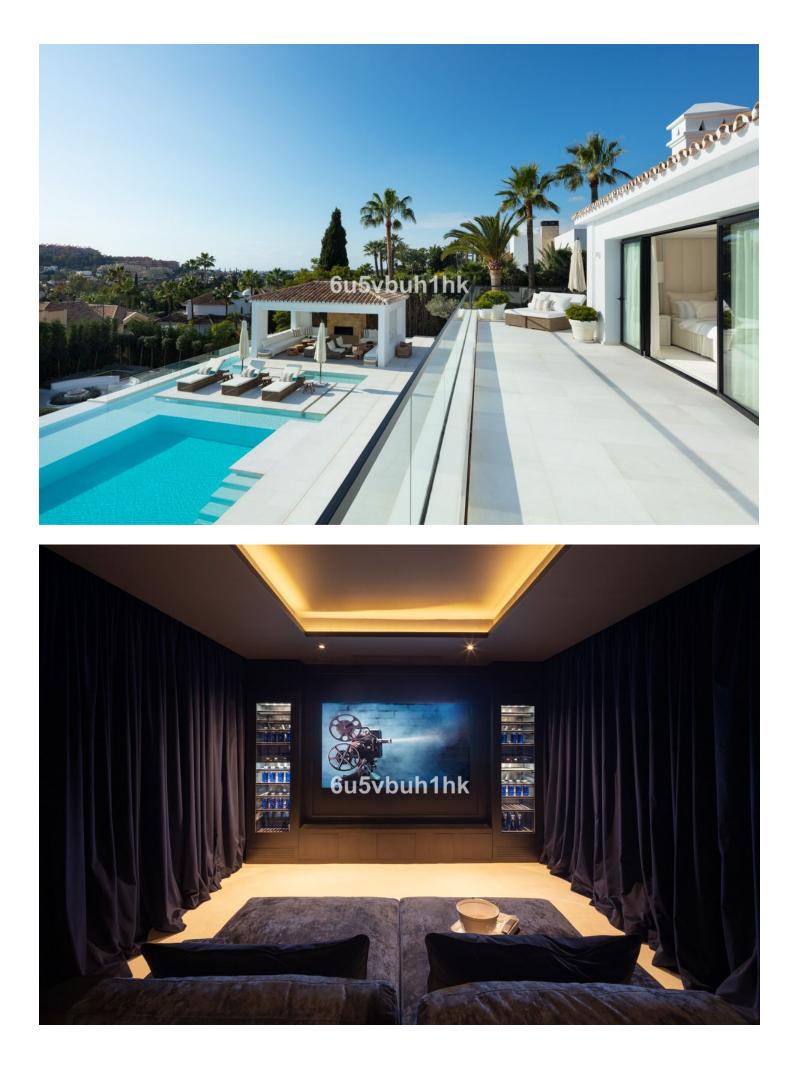

Discover the epitome of luxury living at Villa Elisia, an exceptional family home nestled in the exclusive enclave of La Cerquilla in Nueva Andalucia. This three-level residence offers spectacular views of the Mediterranean Sea and is surrounded by lush greenery, ensuring privacy and tranquillity. The property's outdoor spaces are a masterpiece, featuring an infinity pool with a sunken chill-out area, a pergola with a fireplace and numerous strategically placed chillout areas. The expansive plot includes an extravagant garden, a private padel court and an al fresco dining space with a barbecue, all accessible via a private driveway for added convenience and security. Step inside to experience the seamless blend of Mediterranean architecture with a modern twist. The interiors are a testament to elegance and attention to detail, with a formal living area leading to an open-plan layout for informal living, dining and a modern kitchen. The kitchen boasts state-of-the-art appliances, ample storage and a central island, all with breathtaking views of the sea. Villa Elisia features four large ensuite bedrooms, each meticulously decorated, while the grand master bedroom steals the spotlight with a fireplace, walk-in closet and a luxurious bathroom with a shower, standalone tub and double vanity. The master bedroom offers direct terrace access, providing residents with unparalleled views and added luxury. Beyond the exquisite living spaces, Villa Elisia elevates the standard of living with bespoke amenities. Residents can indulge in a home cinema, a treatment room and a SPA that includes a jacuzzi, Turkish bath and sauna. This residence is not just a home; it's a sanctuary where elegance meets functionality. Located in the heart of Nueva Andalucía, Villa Elisia is a haven of sophistication and comfort, offering an unparalleled lifestyle for those who appreciate the finest things in life.