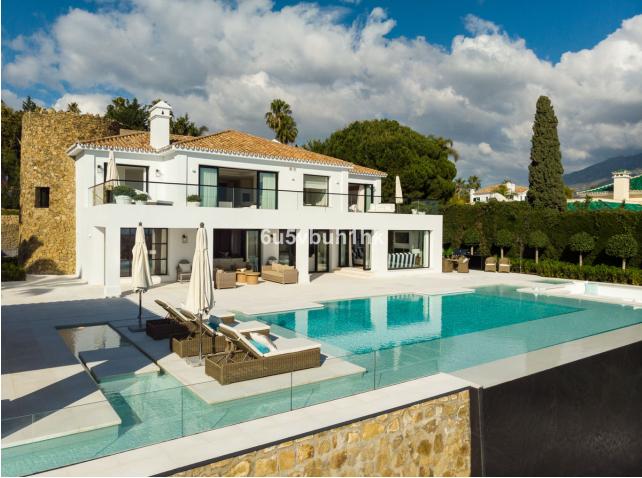

Discover the epitome of luxury living at Villa Elisia, an exceptional family home nestled in the exclusive enclave of La Cerquilla in Nueva Andalucia. This three-level residence offers spectacular views of the Mediterranean Sea and is surrounded by lush greenery, ensuring privacy and tranquillity. The property's outdoor spaces are a masterpiece, featuring an infinity pool with a sunken chill-out area, a pergola with a fireplace and numerous strategically placed chillout areas. The expansive plot includes an extravagant garden, a private padel court and an al fresco dining space with a barbecue, all accessible via a private driveway for added convenience and security. Step inside to experience the seamless blend of Mediterranean architecture with a modern twist. The interiors are a testament to elegance and attention to detail, with a formal living area leading to an open-plan layout for informal living, dining and a modern kitchen. The kitchen boasts state-of-the-art appliances, ample storage and a central island, all with breathtaking views of the sea. Villa Elisia features four large ensuite bedrooms, each meticulously decorated, while the grand master bedroom steals the spotlight with a fireplace, walk-in closet and a luxurious bathroom with a shower, standalone tub and double vanity. The master bedroom offers direct terrace access, providing residents with unparalleled views and added luxury. Beyond the exquisite living spaces, Villa Elisia elevates the standard of living with bespoke amenities. Residents can indulge in a home cinema, a treatment room and a SPA that includes a jacuzzi, Turkish bath and sauna. This residence is not just a home; it's a sanctuary where elegance meets functionality. Located in the heart of Nueva Andalucía, Villa Elisia is a haven of sophistication and comfort, offering an unparalleled lifestyle for those who appreciate the finest things in life.