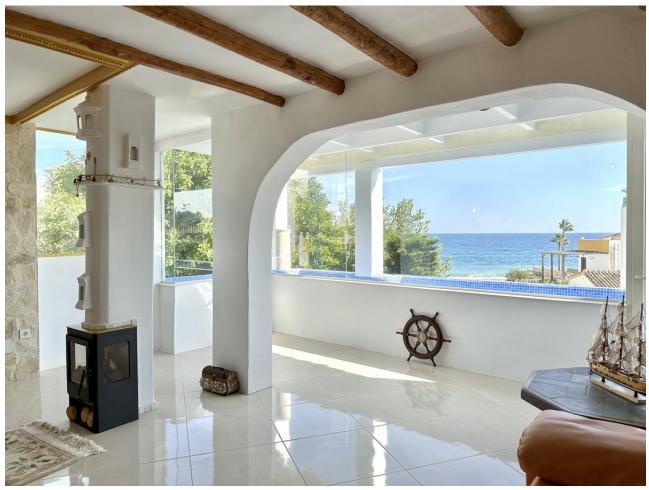

We offer a completely renovated townhouse on the first line of the beach. Located in one of the best areas of Estepona. The house has 4 bedrooms and 5 bathrooms facing south and west. The rooms decorated in wood with private bathrooms overlooking the sea, fireplace, wine cellar with the guest room and solar panel system. Gated urbanization has a beautiful garden, a large swimming pool and tennis court. Live in luxury near the Estepona Spa Resort, surrounded by shops and restaurants.

| Setting Beachside Close To Sea Close To Town | Orientation South              | Condition Excellent Good Recently Renovated Recently Refurbished                                                | <b>Pool</b> Private                   |
|----------------------------------------------|--------------------------------|-----------------------------------------------------------------------------------------------------------------|---------------------------------------|
| Climate Control Air Conditioning Fireplace   | <b>Views</b> ✓ Sea ✓ Panoramic | Features Covered Terrace Fitted Wardrobes Private Terrace Tennis Court Storage Room Utility Room Double Glazing | Kitchen Fully Fitted Partially Fitted |
| Garden<br>Private                            | Security  24 Hour Security     |                                                                                                                 |                                       |