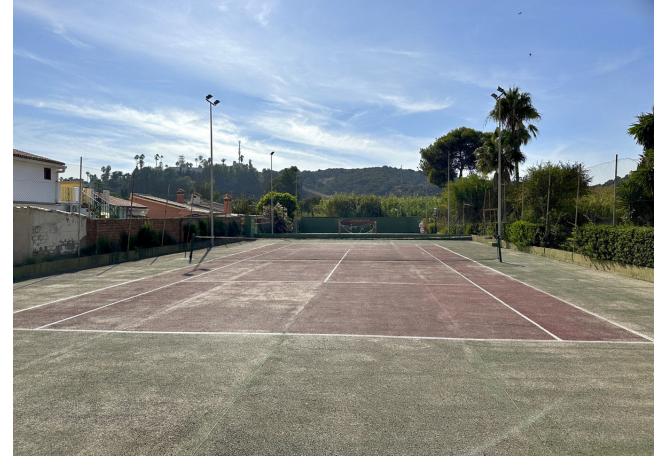

We offer a completely renovated townhouse on the first line of the beach. Located in one of the best areas of Estepona. The house has 4 bedrooms and 5 bathrooms facing south and west. The rooms decorated in wood with private bathrooms overlooking the sea, fireplace, wine cellar with the guest room and solar panel system. Gated urbanization has a beautiful garden, a large swimming pool and tennis court. Live in luxury near the Estepona Spa Resort, surrounded by shops and restaurants.

| Setting Beachside Close To Sea Close To Town | Orientation South              | Condition Excellent Good Recently Renovated Recently Refurbished                                                | <b>Pool</b> Private                   |
|----------------------------------------------|--------------------------------|-----------------------------------------------------------------------------------------------------------------|---------------------------------------|
| Climate Control Air Conditioning Fireplace   | <b>Views</b> ✓ Sea ✓ Panoramic | Features Covered Terrace Fitted Wardrobes Private Terrace Tennis Court Storage Room Utility Room Double Glazing | Kitchen Fully Fitted Partially Fitted |
| Garden<br>Private                            | Security  24 Hour Security     |                                                                                                                 |                                       |