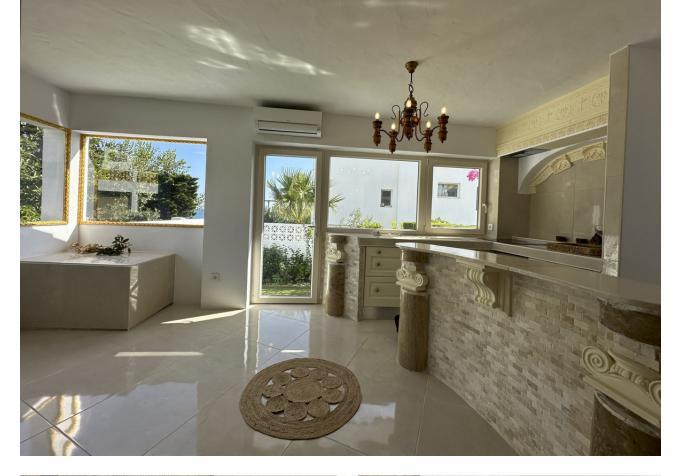

We offer a completely renovated townhouse on the first line of the beach. Located in one of the best areas of Estepona. The house has 4 bedrooms and 5 bathrooms facing south and west. The rooms decorated in wood with private bathrooms overlooking the sea, fireplace, wine cellar with the guest room and solar panel system. Gated urbanization has a beautiful garden, a large swimming pool and tennis court. Live in luxury near the Estepona Spa Resort, surrounded by shops and restaurants.

| Setting Beachside Close To Sea Close To Town | Orientation South              | Condition Excellent Good Recently Renovated Recently Refurbished                                                | <b>Pool</b> Private                   |
|----------------------------------------------|--------------------------------|-----------------------------------------------------------------------------------------------------------------|---------------------------------------|
| Climate Control Air Conditioning Fireplace   | <b>Views</b> ✓ Sea ✓ Panoramic | Features Covered Terrace Fitted Wardrobes Private Terrace Tennis Court Storage Room Utility Room Double Glazing | Kitchen Fully Fitted Partially Fitted |
| Garden<br>Private                            | Security  24 Hour Security     |                                                                                                                 |                                       |