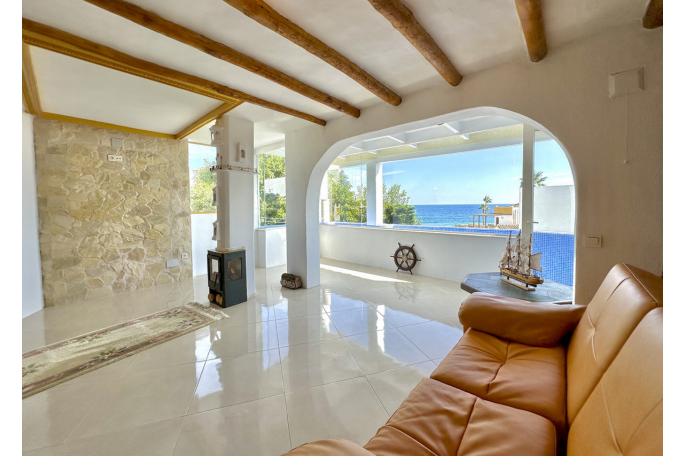

We offer a completely renovated townhouse on the first line of the beach. Located in one of the best areas of Estepona. The house has 4 bedrooms and 5 bathrooms facing south and west. The rooms decorated in wood with private bathrooms overlooking the sea, fireplace, wine cellar with the guest room and solar panel system. Gated urbanization has a beautiful garden, a large swimming pool and tennis court. Live in luxury near the Estepona Spa Resort, surrounded by shops and restaurants.

| Setting Beachside Close To Sea Close To Town | Orientation South              | Condition Excellent Good Recently Renovated Recently Refurbished                                                | <b>Pool</b> Private                   |
|----------------------------------------------|--------------------------------|-----------------------------------------------------------------------------------------------------------------|---------------------------------------|
| Climate Control Air Conditioning Fireplace   | <b>Views</b> ✓ Sea ✓ Panoramic | Features Covered Terrace Fitted Wardrobes Private Terrace Tennis Court Storage Room Utility Room Double Glazing | Kitchen Fully Fitted Partially Fitted |
| Garden<br>Private                            | Security  24 Hour Security     |                                                                                                                 |                                       |