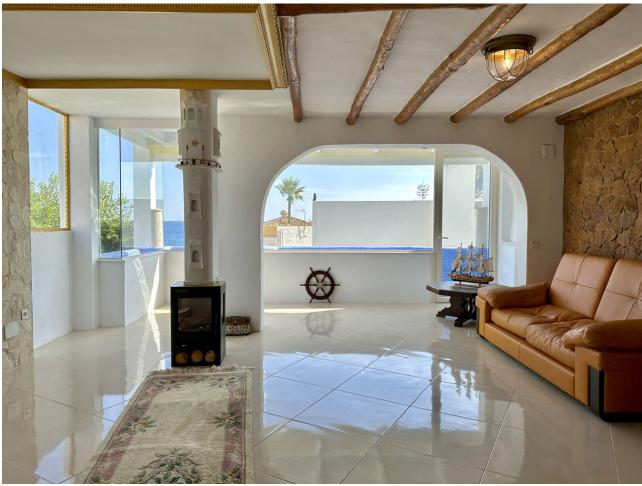

We offer a completely renovated townhouse on the first line of the beach. Located in one of the best areas of Estepona. The house has 4 bedrooms and 5 bathrooms facing south and west. The rooms decorated in wood with private bathrooms overlooking the sea, fireplace, wine cellar with the guest room and solar panel system. Gated urbanization has a beautiful garden, a large swimming pool and tennis court. Live in luxury near the Estepona Spa Resort, surrounded by shops and restaurants.

| Setting Beachside Close To Sea Close To Town | Orientation South              | Condition Excellent Good Recently Renovated Recently Refurbished                                                | <b>Pool</b> Private                   |
|----------------------------------------------|--------------------------------|-----------------------------------------------------------------------------------------------------------------|---------------------------------------|
| Climate Control Air Conditioning Fireplace   | <b>Views</b> ✓ Sea ✓ Panoramic | Features Covered Terrace Fitted Wardrobes Private Terrace Tennis Court Storage Room Utility Room Double Glazing | Kitchen Fully Fitted Partially Fitted |
| Garden<br>Private                            | Security  24 Hour Security     |                                                                                                                 |                                       |