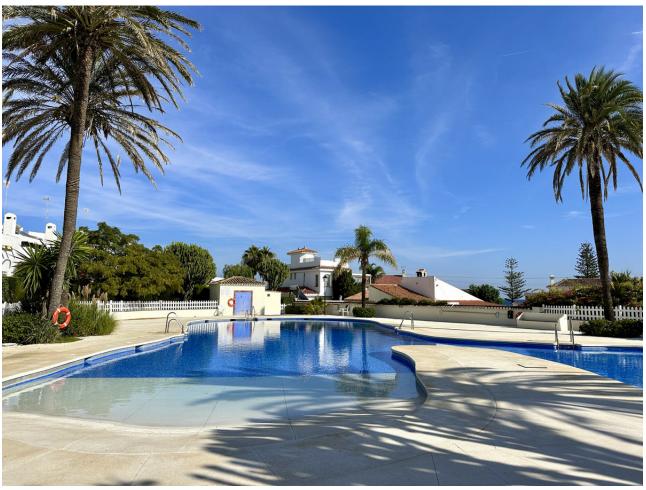

We offer a completely renovated townhouse on the first line of the beach. Located in one of the best areas of Estepona. The house has 4 bedrooms and 5 bathrooms facing south and west. The rooms decorated in wood with private bathrooms overlooking the sea, fireplace, wine cellar with the guest room and solar panel system. Gated urbanization has a beautiful garden, a large swimming pool and tennis court. Live in luxury near the Estepona Spa Resort, surrounded by shops and restaurants.

| Setting Beachside Close To Sea Close To Town | Orientation South              | Condition Excellent Good Recently Renovated Recently Refurbished                                                | <b>Pool</b> Private                   |
|----------------------------------------------|--------------------------------|-----------------------------------------------------------------------------------------------------------------|---------------------------------------|
| Climate Control Air Conditioning Fireplace   | <b>Views</b> ✓ Sea ✓ Panoramic | Features Covered Terrace Fitted Wardrobes Private Terrace Tennis Court Storage Room Utility Room Double Glazing | Kitchen Fully Fitted Partially Fitted |
| Garden<br>Private                            | Security  24 Hour Security     |                                                                                                                 |                                       |