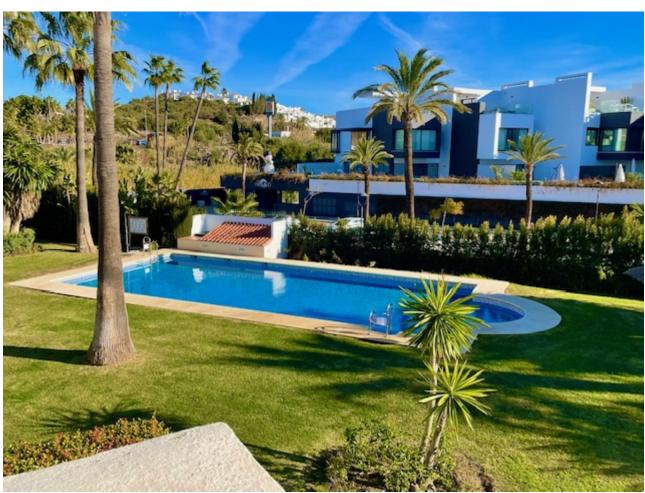

This delightful town house is located on the beach side, the development has two large pools and a children's pool, direct access from the garden to the beach and now the new promenade has been installed it is easier access to walk to the port of Estepona, lovely quiet location but a 12 minute walk to the nearest supermarkets and some restaurants, 20 minute walk to the port of Estepona. The house has a large living room with a new open plan kitchen and guest toilet, fully air conditioned with hot and cold and you do have a very nice wood burner in the living room for those cozy evenings in the winter time, off the living room you have a nice sized patio area that leads to the communal garden and both pools, the patio area can be fenced in if you have a small child or a dog for more security. The house consists of 3 large bedrooms and 3 bathrooms, two of the bedrooms have en-suite bathrooms and two of the bedrooms have nice terraces where you have sea views. The owner recently installed solar panels on the roof to help with the electric bills. Underneath the house you have a large storage room that leads to your underground garage space, at the front of the house you also have off road parking for one more car and there is plenty of parking for guests in the street, these houses are well maintained and the gardens are delightful.