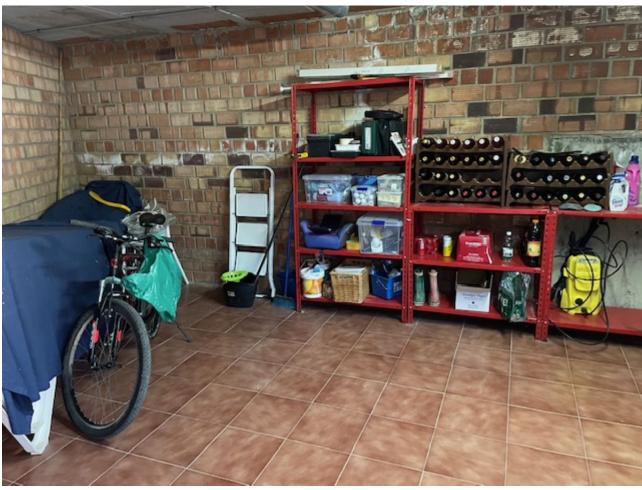

This delightful town house is located on the beach side, the development has two large pools and a children's pool, direct access from the garden to the beach and now the new promenade has been installed it is easier access to walk to the port of Estepona, lovely quiet location but a 12 minute walk to the nearest supermarkets and some restaurants, 20 minute walk to the port of Estepona. The house has a large living room with a new open plan kitchen and guest toilet, fully air conditioned with hot and cold and you do have a very nice wood burner in the living room for those cozy evenings in the winter time, off the living room you have a nice sized patio area that leads to the communal garden and both pools, the patio area can be fenced in if you have a small child or a dog for more security. The house consists of 3 large bedrooms and 3 bathrooms, two of the bedrooms have en-suite bathrooms and two of the bedrooms have nice terraces where you have sea views. The owner recently installed solar panels on the roof to help with the electric bills. Underneath the house you have a large storage room that leads to your underground garage space, at the front of the house you also have off road parking for one more car and there is plenty of parking for guests in the street, these houses are well maintained and the gardens are delightful.