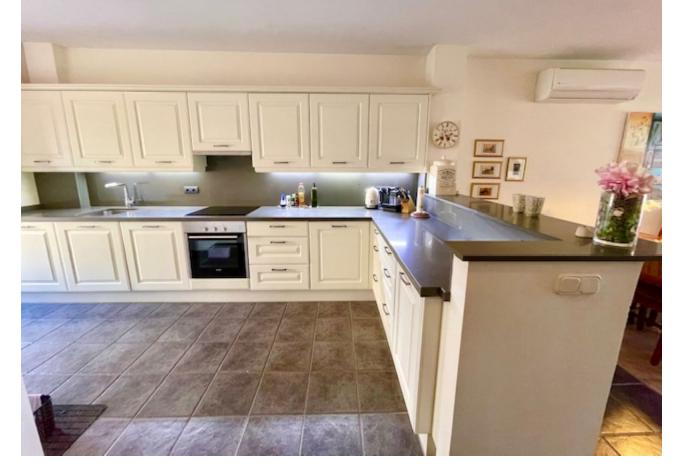

This delightful town house is located on the beach side, the development has two large pools and a children's pool, direct access from the garden to the beach and now the new promenade has been installed it is easier access to walk to the port of Estepona, lovely quiet location but a 12 minute walk to the nearest supermarkets and some restaurants, 20 minute walk to the port of Estepona. The house has a large living room with a new open plan kitchen and guest toilet, fully air conditioned with hot and cold and you do have a very nice wood burner in the living room for those cozy evenings in the winter time, off the living room you have a nice sized patio area that leads to the communal garden and both pools, the patio area can be fenced in if you have a small child or a dog for more security. The house consists of 3 large bedrooms and 3 bathrooms, two of the bedrooms have en-suite bathrooms and two of the bedrooms have nice terraces where you have sea views. The owner recently installed solar panels on the roof to help with the electric bills. Underneath the house you have a large storage room that leads to your underground garage space, at the front of the house you also have off road parking for one more car and there is plenty of parking for guests in the street, these houses are well maintained and the gardens are delightful.

| Setting  Beachside  Close To Port  Close To Shops  Close To Sea  Close To Town  Close To Schools  Close To Marina  Urbanisation  Front Line Beach Comple | Orientation<br>✓ East          | <b>Condition</b> Excellent                                                                                                     | Pool Communal Children`s Pool     |
|----------------------------------------------------------------------------------------------------------------------------------------------------------|--------------------------------|--------------------------------------------------------------------------------------------------------------------------------|-----------------------------------|
| Climate Control  Air Conditioning  Hot A/C  Cold A/C                                                                                                     | Views Sea Mountain Garden Pool | Features Fitted Wardrobes Near Transport Private Terrace Storage Room Ensuite Bathroom Marble Flooring Near Church Fiber Optic | Furniture Fully Furnished         |
| <b>Kitchen</b> ✓ Fully Fitted                                                                                                                            | Garden Communal Landscaped     | Security Gated Complex                                                                                                         | Parking Underground Garage Street |
| Utilities  Electricity Drinkable Water Solar water heating                                                                                               | <b>Category</b> Resale         |                                                                                                                                |                                   |