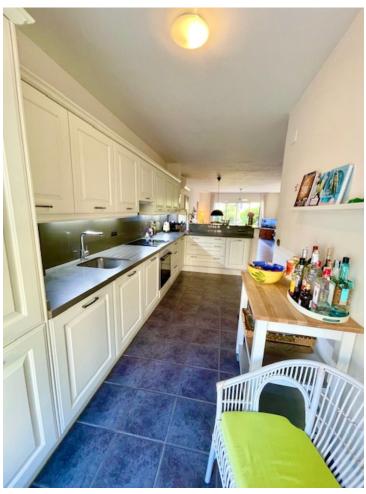

This delightful town house is located on the beach side, the development has two large pools and a children's pool, direct access from the garden to the beach and now the new promenade has been installed it is easier access to walk to the port of Estepona, lovely quiet location but a 12 minute walk to the nearest supermarkets and some restaurants, 20 minute walk to the port of Estepona. The house has a large living room with a new open plan kitchen and guest toilet, fully air conditioned with hot and cold and you do have a very nice wood burner in the living room for those cozy evenings in the winter time, off the living room you have a nice sized patio area that leads to the communal garden and both pools, the patio area can be fenced in if you have a small child or a dog for more security. The house consists of 3 large bedrooms and 3 bathrooms, two of the bedrooms have en-suite bathrooms and two of the bedrooms have nice terraces where you have sea views. The owner recently installed solar panels on the roof to help with the electric bills. Underneath the house you have a large storage room that leads to your underground garage space, at the front of the house you also have off road parking for one more car and there is plenty of parking for guests in the street, these houses are well maintained and the gardens are delightful.

| Setting  Beachside  Close To Port  Close To Shops  Close To Sea  Close To Town  Close To Schools  Close To Marina  Urbanisation  Front Line Beach Comple | Orientation<br>✓ East          | <b>Condition</b> Excellent                                                                                                     | Pool Communal Children`s Pool     |
|----------------------------------------------------------------------------------------------------------------------------------------------------------|--------------------------------|--------------------------------------------------------------------------------------------------------------------------------|-----------------------------------|
| Climate Control  Air Conditioning  Hot A/C  Cold A/C                                                                                                     | Views Sea Mountain Garden Pool | Features Fitted Wardrobes Near Transport Private Terrace Storage Room Ensuite Bathroom Marble Flooring Near Church Fiber Optic | Furniture Fully Furnished         |
| <b>Kitchen</b> ✓ Fully Fitted                                                                                                                            | Garden Communal Landscaped     | Security Gated Complex                                                                                                         | Parking Underground Garage Street |
| Utilities  Electricity Drinkable Water Solar water heating                                                                                               | <b>Category</b> Resale         |                                                                                                                                |                                   |