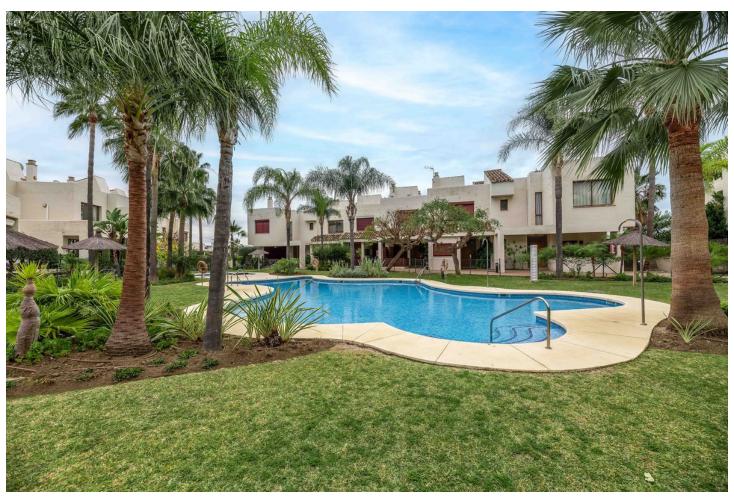

## Sales - House - Estepona 429.500€

www.mibgroup.es +34 662 58 96 58 info@mibgroup.es

Ref.-ID: MIBGR4596748 Estepona House

IBI: 603 EUR / year

2

2

156 m2

Townhouse, Estepona, Costa del Sol. 2 Bedrooms, 2 Bathrooms, Built 156 m², Terrace 11 m². Setting: Close To Shops, Close To Sea, Close To Schools, Urbanisation. Condition: Excellent. Pool: Communal. Climate Control: Air Conditioning. Views: Garden. Features: Fitted Wardrobes, Ensuite Bathroom, Barbeque, Double Glazing. Kitchen: Fully Fitted. Garden: Communal. Parking: Garage. Utilities: Electricity, Drinkable Water.

| Setting Close To Shops Close To Sea Close To Schools Urbanisation | Condition  Excellent                                               | Pool Communal        | Climate Control Air Conditioning |
|-------------------------------------------------------------------|--------------------------------------------------------------------|----------------------|----------------------------------|
| <b>Views</b><br>Garden                                            | Features Fitted Wardrobes Ensuite Bathroom Barbeque Double Glazing | Kitchen Fully Fitted | <b>Garden</b> Communal           |
| <b>Parking</b> Garage                                             | Utilities  Electricity  Drinkable Water                            |                      |                                  |