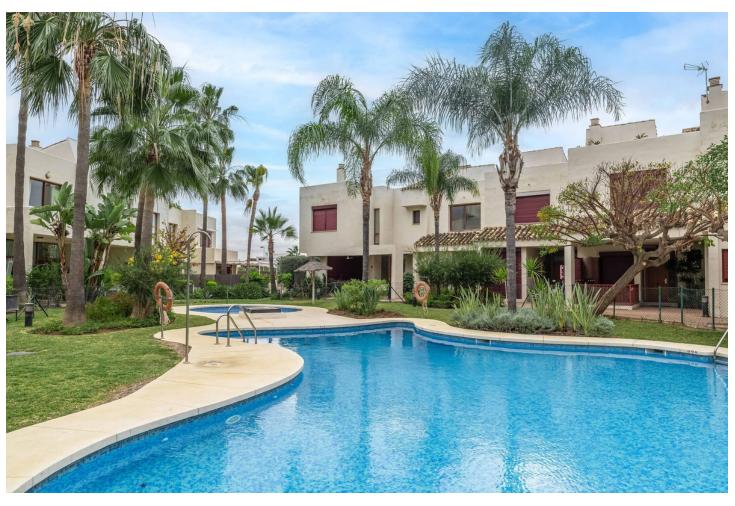

## Sales - House - Estepona 429.500€

www.mibgroup.es +34 662 58 96 58 info@mibgroup.es

Ref.-ID: MIBGR4596748 Estepona House

IBI: 603 EUR / year

2

2

156 m2

Townhouse, Estepona, Costa del Sol. 2 Bedrooms, 2 Bathrooms, Built 156 m², Terrace 11 m². Setting: Close To Shops, Close To Sea, Close To Schools, Urbanisation. Condition: Excellent. Pool: Communal. Climate Control: Air Conditioning. Views: Garden. Features: Fitted Wardrobes, Ensuite Bathroom, Barbeque, Double Glazing. Kitchen: Fully Fitted. Garden: Communal. Parking: Garage. Utilities: Electricity, Drinkable Water.

| Setting Close To Shops Close To Sea Close To Schools Urbanisation | Condition  Excellent                                               | Pool Communal        | Climate Control Air Conditioning |
|-------------------------------------------------------------------|--------------------------------------------------------------------|----------------------|----------------------------------|
| <b>Views</b><br>Garden                                            | Features Fitted Wardrobes Ensuite Bathroom Barbeque Double Glazing | Kitchen Fully Fitted | <b>Garden</b> Communal           |
| <b>Parking</b> Garage                                             | Utilities  Electricity  Drinkable Water                            |                      |                                  |