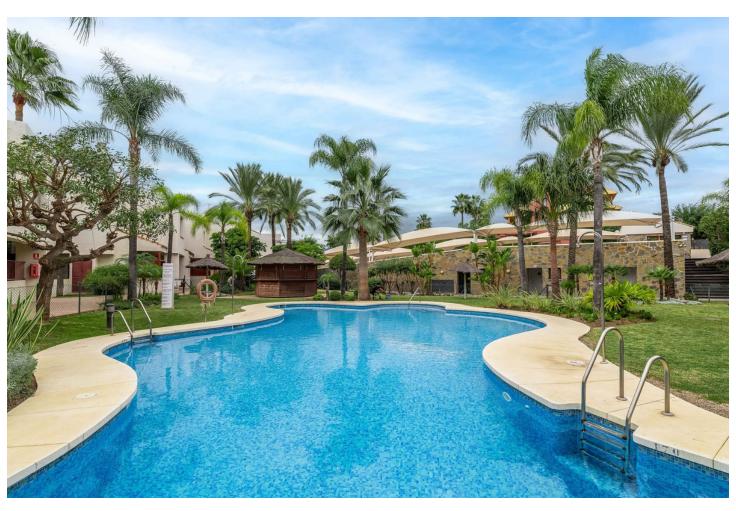

## Sales - House - Estepona 429.500€

www.mibgroup.es +34 662 58 96 58 info@mibgroup.es

Ref.-ID: MIBGR4596748 Estepona House

IBI: 603 EUR / year

2

2

156 m2

Townhouse, Estepona, Costa del Sol. 2 Bedrooms, 2 Bathrooms, Built 156 m², Terrace 11 m². Setting: Close To Shops, Close To Sea, Close To Schools, Urbanisation. Condition: Excellent. Pool: Communal. Climate Control: Air Conditioning. Views: Garden. Features: Fitted Wardrobes, Ensuite Bathroom, Barbeque, Double Glazing. Kitchen: Fully Fitted. Garden: Communal. Parking: Garage. Utilities: Electricity, Drinkable Water.

| Setting Close To Shops Close To Sea Close To Schools Urbanisation | Condition  Excellent                                               | Pool Communal        | Climate Control Air Conditioning |
|-------------------------------------------------------------------|--------------------------------------------------------------------|----------------------|----------------------------------|
| <b>Views</b><br>Garden                                            | Features Fitted Wardrobes Ensuite Bathroom Barbeque Double Glazing | Kitchen Fully Fitted | <b>Garden</b> Communal           |
| <b>Parking</b> Garage                                             | Utilities  Electricity  Drinkable Water                            |                      |                                  |