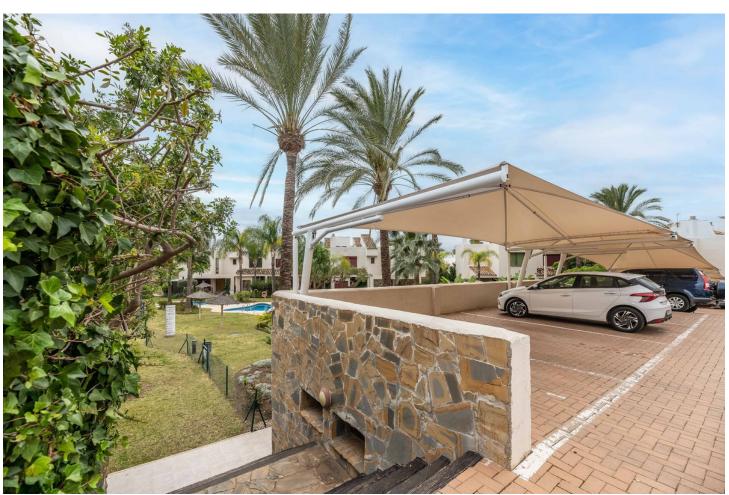

## Sales - House - Estepona 429.500€

www.mibgroup.es +34 662 58 96 58 info@mibgroup.es

Ref.-ID: MIBGR4596748 Estepona House

IBI: 603 EUR / year

2

2

156 m2

Townhouse, Estepona, Costa del Sol. 2 Bedrooms, 2 Bathrooms, Built 156 m², Terrace 11 m². Setting: Close To Shops, Close To Sea, Close To Schools, Urbanisation. Condition: Excellent. Pool: Communal. Climate Control: Air Conditioning. Views: Garden. Features: Fitted Wardrobes, Ensuite Bathroom, Barbeque, Double Glazing. Kitchen: Fully Fitted. Garden: Communal. Parking: Garage. Utilities: Electricity, Drinkable Water.