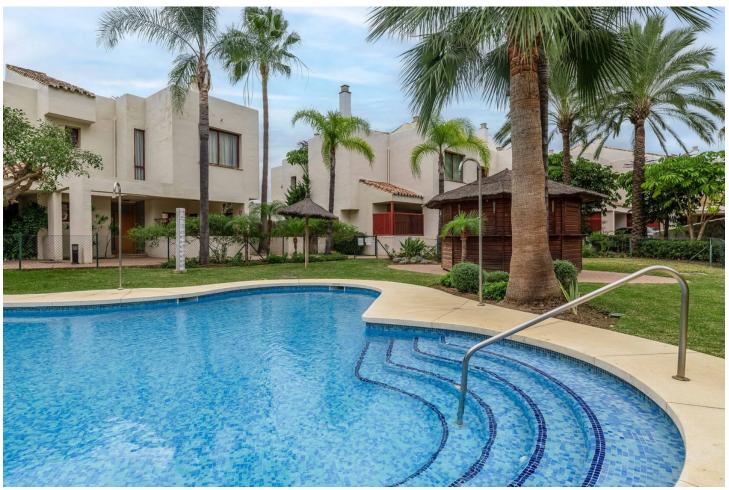

## Sales - House - Estepona 429.500€

www.mibgroup.es +34 662 58 96 58 info@mibgroup.es

Ref.-ID: MIBGR4596748 Estepona House

IBI: 603 EUR / year

2

2

156 m2

Townhouse, Estepona, Costa del Sol. 2 Bedrooms, 2 Bathrooms, Built 156 m², Terrace 11 m². Setting: Close To Shops, Close To Sea, Close To Schools, Urbanisation. Condition: Excellent. Pool: Communal. Climate Control: Air Conditioning. Views: Garden. Features: Fitted Wardrobes, Ensuite Bathroom, Barbeque, Double Glazing. Kitchen: Fully Fitted. Garden: Communal. Parking: Garage. Utilities: Electricity, Drinkable Water.

| Setting Close To Shops Close To Sea Close To Schools Urbanisation | Condition  Excellent                                               | Pool Communal        | Climate Control Air Conditioning |
|-------------------------------------------------------------------|--------------------------------------------------------------------|----------------------|----------------------------------|
| <b>Views</b><br>Garden                                            | Features Fitted Wardrobes Ensuite Bathroom Barbeque Double Glazing | Kitchen Fully Fitted | <b>Garden</b> Communal           |
| <b>Parking</b> Garage                                             | Utilities  Electricity  Drinkable Water                            |                      |                                  |