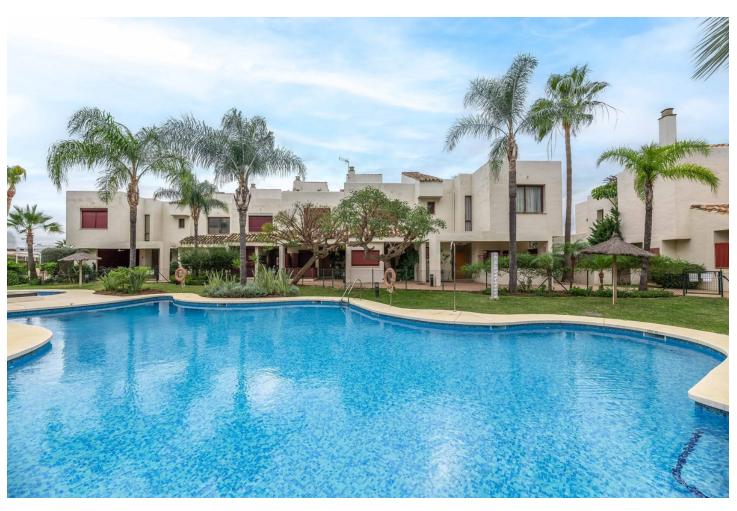

## Sales - House - Estepona 429.500€

www.mibgroup.es +34 662 58 96 58 info@mibgroup.es

Ref.-ID: MIBGR4596748 Estepona House

IBI: 603 EUR / year

2

2

156 m2

Townhouse, Estepona, Costa del Sol. 2 Bedrooms, 2 Bathrooms, Built 156 m², Terrace 11 m². Setting: Close To Shops, Close To Sea, Close To Schools, Urbanisation. Condition: Excellent. Pool: Communal. Climate Control: Air Conditioning. Views: Garden. Features: Fitted Wardrobes, Ensuite Bathroom, Barbeque, Double Glazing. Kitchen: Fully Fitted. Garden: Communal. Parking: Garage. Utilities: Electricity, Drinkable Water.

| Setting Close To Shops Close To Sea Close To Schools Urbanisation | Condition  Excellent                                               | Pool Communal        | Climate Control Air Conditioning |
|-------------------------------------------------------------------|--------------------------------------------------------------------|----------------------|----------------------------------|
| <b>Views</b><br>Garden                                            | Features Fitted Wardrobes Ensuite Bathroom Barbeque Double Glazing | Kitchen Fully Fitted | <b>Garden</b> Communal           |
| <b>Parking</b> Garage                                             | Utilities  Electricity  Drinkable Water                            |                      |                                  |