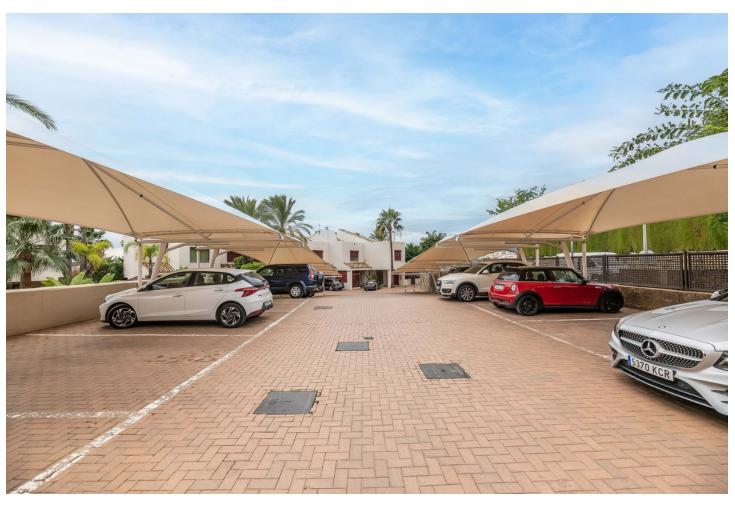

## Sales - House - Estepona 429.500€

www.mibgroup.es +34 662 58 96 58 info@mibgroup.es

Ref.-ID: MIBGR4596748 Estepona House

IBI: 603 EUR / year

2

2

156 m2

Townhouse, Estepona, Costa del Sol. 2 Bedrooms, 2 Bathrooms, Built 156 m², Terrace 11 m². Setting: Close To Shops, Close To Sea, Close To Schools, Urbanisation. Condition: Excellent. Pool: Communal. Climate Control: Air Conditioning. Views: Garden. Features: Fitted Wardrobes, Ensuite Bathroom, Barbeque, Double Glazing. Kitchen: Fully Fitted. Garden: Communal. Parking: Garage. Utilities: Electricity, Drinkable Water.

| Setting Close To Shops Close To Sea Close To Schools Urbanisation | Condition  Excellent                                               | Pool Communal        | Climate Control Air Conditioning |
|-------------------------------------------------------------------|--------------------------------------------------------------------|----------------------|----------------------------------|
| <b>Views</b><br>Garden                                            | Features Fitted Wardrobes Ensuite Bathroom Barbeque Double Glazing | Kitchen Fully Fitted | <b>Garden</b> Communal           |
| <b>Parking</b> Garage                                             | Utilities  Electricity  Drinkable Water                            |                      |                                  |