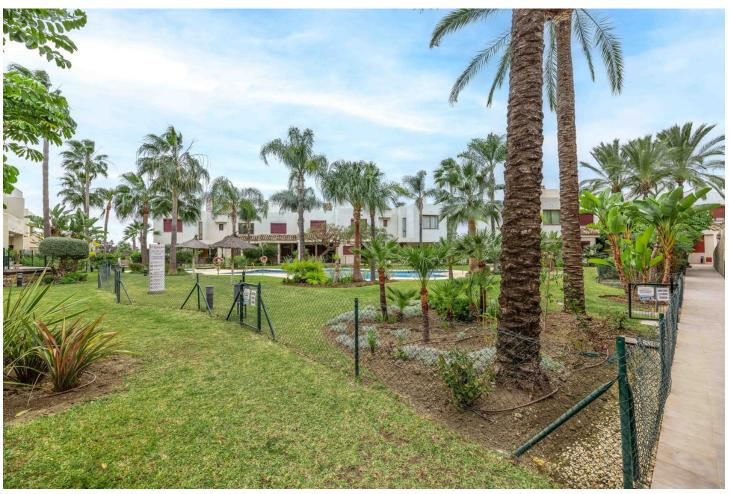

## Sales - House - Estepona 429.500€

www.mibgroup.es +34 662 58 96 58 info@mibgroup.es

Ref.-ID: MIBGR4596748 Estepona House

IBI: 603 EUR / year

2

2

156 m2

Townhouse, Estepona, Costa del Sol. 2 Bedrooms, 2 Bathrooms, Built 156 m², Terrace 11 m². Setting: Close To Shops, Close To Sea, Close To Schools, Urbanisation. Condition: Excellent. Pool: Communal. Climate Control: Air Conditioning. Views: Garden. Features: Fitted Wardrobes, Ensuite Bathroom, Barbeque, Double Glazing. Kitchen: Fully Fitted. Garden: Communal. Parking: Garage. Utilities: Electricity, Drinkable Water.

| Setting Close To Shops Close To Sea Close To Schools Urbanisation | Condition  Excellent                                               | Pool Communal        | Climate Control Air Conditioning |
|-------------------------------------------------------------------|--------------------------------------------------------------------|----------------------|----------------------------------|
| <b>Views</b><br>Garden                                            | Features Fitted Wardrobes Ensuite Bathroom Barbeque Double Glazing | Kitchen Fully Fitted | <b>Garden</b> Communal           |
| <b>Parking</b> Garage                                             | Utilities  Electricity  Drinkable Water                            |                      |                                  |