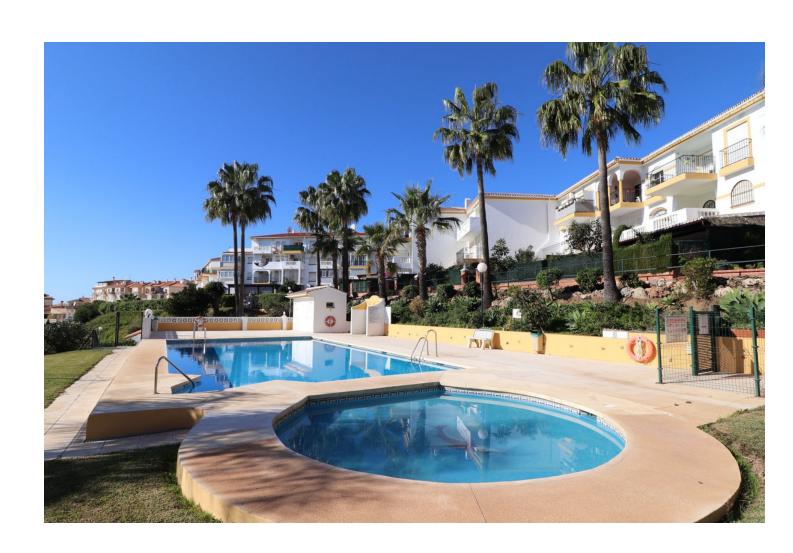

1

47 m2

40 m2

Spectacular apartment with unobstructed views of the sea! GARAGE INCLUDED! Opportunity to have an apartment 8-10 min. walking to the beach, in one of the best areas of Mijas Costa, Urb. EL Faro. The property has a bedroom, 1 bathroom, kitchen and a living room with access to a terrace where you can enjoy privacy. The urbanization has a swimming pool and beautiful garden areas. The Calaburra Lighthouse area forms the coastal area that extends from the limit of the municipality of Fuengirola to the current urban center of La Cala de Mijas. With almost 5 km of coastline and a 25-minute drive from Malaga airport and Marbella, it is an area with a privileged and strategic location. Between the bay of Fuengirola and the bay of Mijas is Punta de Calaburras, a rocky cape with two important and historical architectural landmarks: the old watchtower from the Middle Ages and the Calaburra lighthouse. The El Chaparral Golf Club stands out, one of the highest quality and prestigious clubs on the Costa del Sol. This area will undoubtedly satisfy the needs of golf, sports and nature lovers, with the advantages of living near the sea without having to give up great cultural and gastronomic offers. Don't hesitate, call us we will be happy to show you the apartment!

| Setting Close To Sea Close To Town Urbanisation | <b>Orientation</b> South                                                  | <b>Condition</b> Good                 | Pool Communal Children`s Pool         |
|-------------------------------------------------|---------------------------------------------------------------------------|---------------------------------------|---------------------------------------|
| <b>Views</b> Garden Urban                       | Features Covered Terrace Fitted Wardrobes Private Terrace Marble Flooring | Furniture Fully Furnished             | Kitchen<br>Fully Fitted               |
| Garden Communal Private                         | Security Gated Complex Entry Phone                                        | Parking<br>Open<br>Street<br>Communal | Utilities Electricity Drinkable Water |
| Category                                        |                                                                           |                                       |                                       |