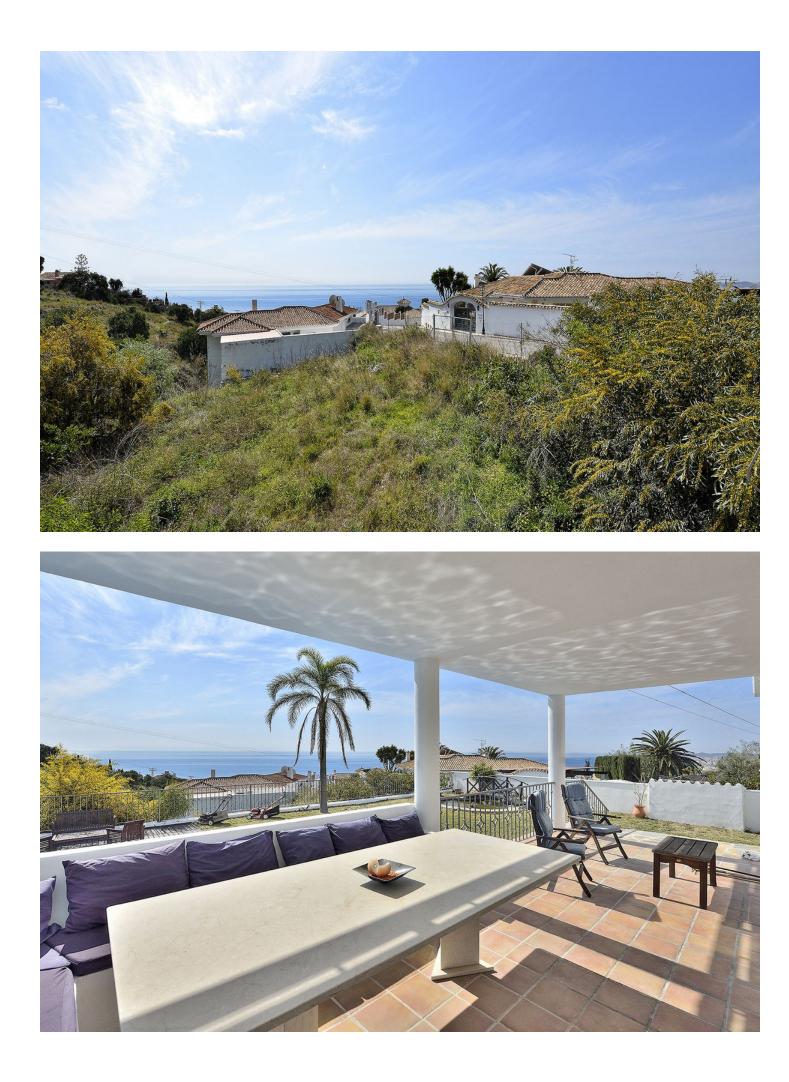

Welcome to La Capellania to this beautiful villa, with fantastic details and views to the Mediterranean Sea. The house has a constructed area of 424 m2; it has a spacious living-dining room opening onto a large south facing terrace, a magnificent well equipped kitchen and 5 bedrooms, 3 of them with en-suite bathrooms, plus garden and private swimming pool, barbecue area, pond, garage and storage room. Located in a renowned urbanization only 1km from Benalmádena Pueblo, Torremuelle train station and 1,5 km from the beach; only a few minutes drive from supermarkets, schools, hospital, restaurants and golf course. The villa has a plot of 626m2, but also right next to it there is a plot of 931m2 which is included in the price.