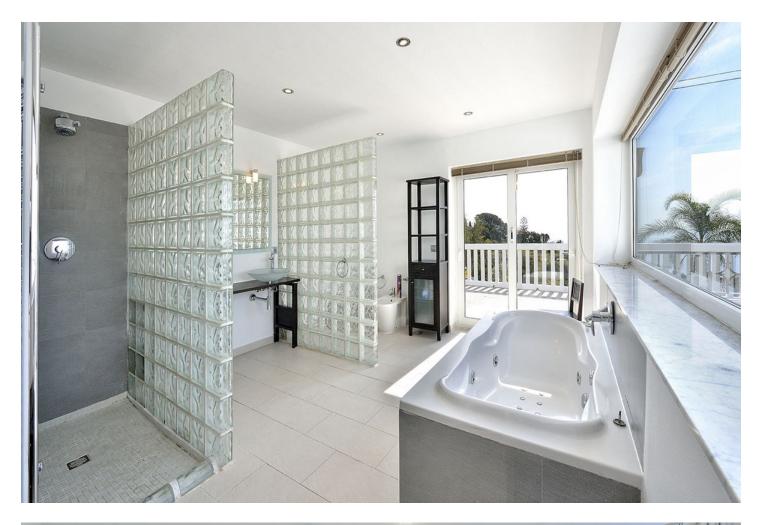

Welcome to La Capellania to this beautiful villa, with fantastic details and views to the Mediterranean Sea. The house has a constructed area of 424 m2; it has a spacious living-dining room opening onto a large south facing terrace, a magnificent well equipped kitchen and 5 bedrooms, 3 of them with en-suite bathrooms, plus garden and private swimming pool, barbecue area, pond, garage and storage room. Located in a renowned urbanization only 1km from Benalmádena Pueblo, Torremuelle train station and 1,5 km from the beach; only a few minutes drive from supermarkets, schools, hospital, restaurants and golf course. The villa has a plot of 626m2, but also right next to it there is a plot of 931m2 which is included in the price.