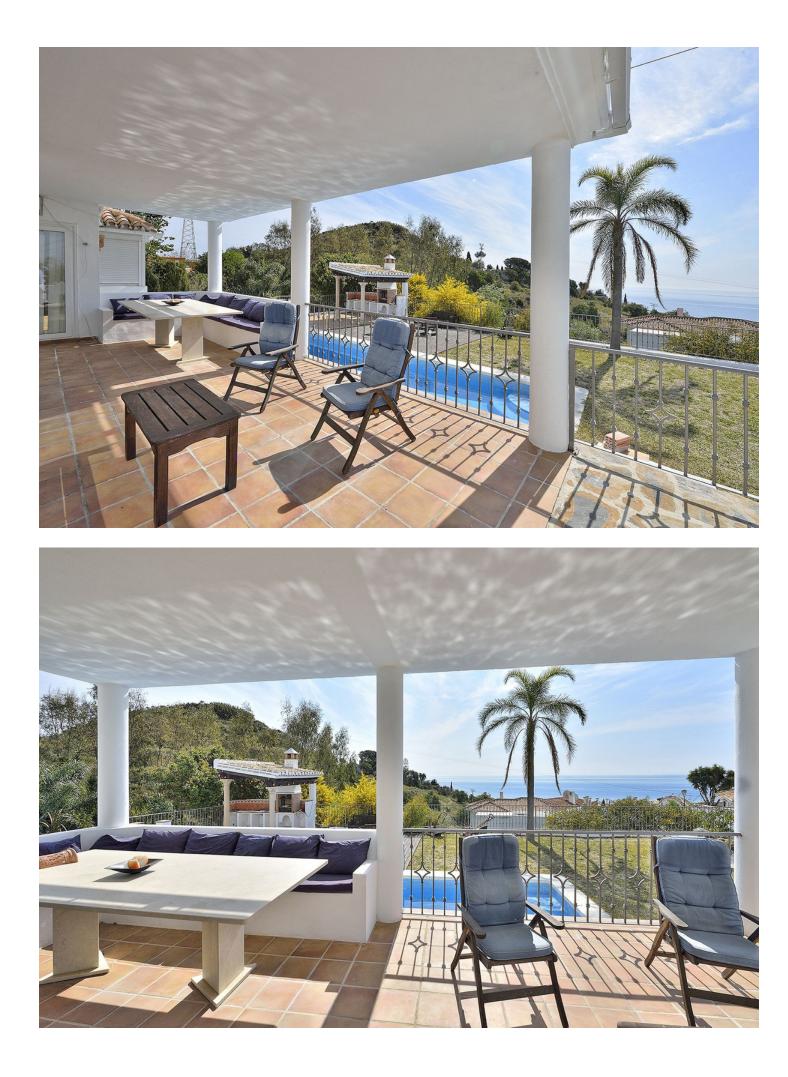

Welcome to La Capellania to this beautiful villa, with fantastic details and views to the Mediterranean Sea. The house has a constructed area of 424 m2; it has a spacious living-dining room opening onto a large south facing terrace, a magnificent well equipped kitchen and 5 bedrooms, 3 of them with en-suite bathrooms, plus garden and private swimming pool, barbecue area, pond, garage and storage room. Located in a renowned urbanization only 1km from Benalmádena Pueblo, Torremuelle train station and 1,5 km from the beach; only a few minutes drive from supermarkets, schools, hospital, restaurants and golf course. The villa has a plot of 626m2, but also right next to it there is a plot of 931m2 which is included in the price.