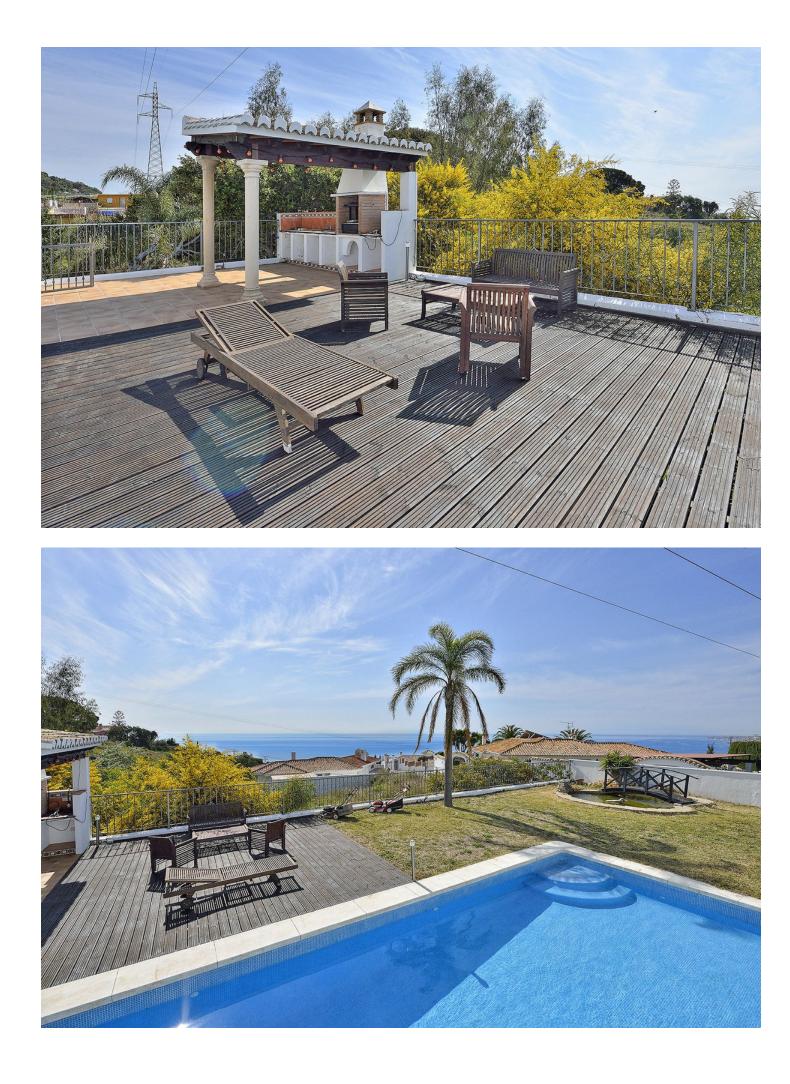

Welcome to La Capellania to this beautiful villa, with fantastic details and views to the Mediterranean Sea. The house has a constructed area of 424 m2; it has a spacious living-dining room opening onto a large south facing terrace, a magnificent well equipped kitchen and 5 bedrooms, 3 of them with en-suite bathrooms, plus garden and private swimming pool, barbecue area, pond, garage and storage room. Located in a renowned urbanization only 1km from Benalmádena Pueblo, Torremuelle train station and 1,5 km from the beach; only a few minutes drive from supermarkets, schools, hospital, restaurants and golf course. The villa has a plot of 626m2, but also right next to it there is a plot of 931m2 which is included in the price.