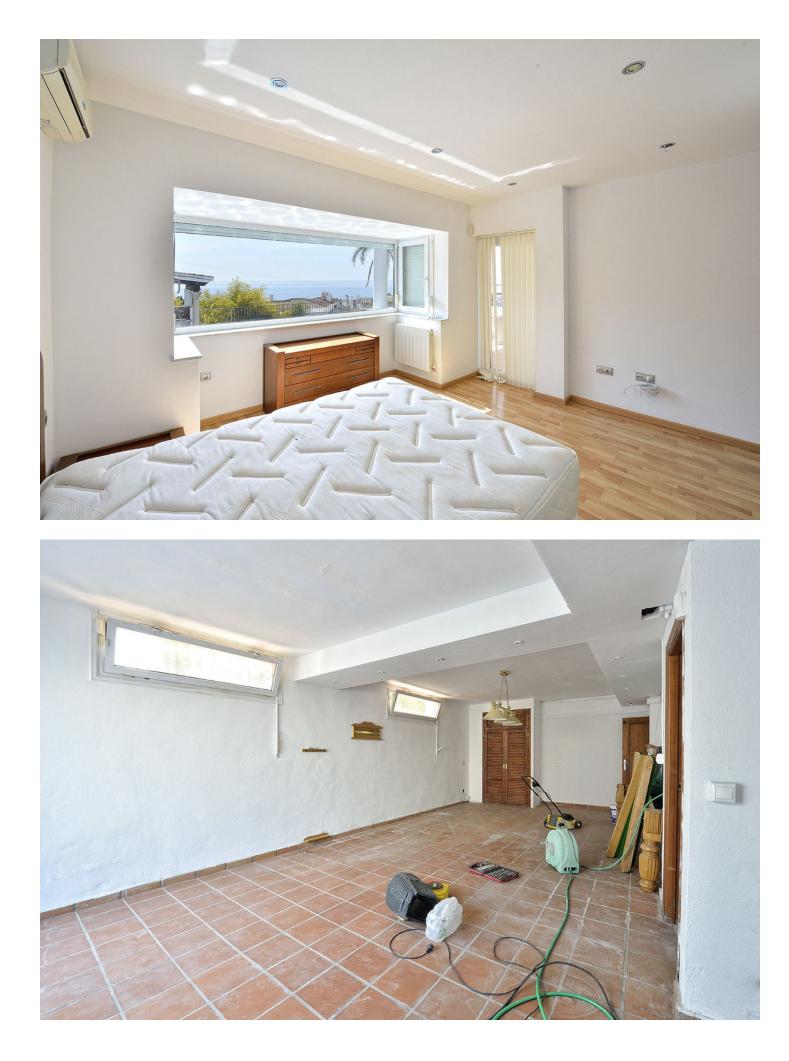

Welcome to La Capellania to this beautiful villa, with fantastic details and views to the Mediterranean Sea. The house has a constructed area of 424 m2; it has a spacious living-dining room opening onto a large south facing terrace, a magnificent well equipped kitchen and 5 bedrooms, 3 of them with en-suite bathrooms, plus garden and private swimming pool, barbecue area, pond, garage and storage room. Located in a renowned urbanization only 1km from Benalmádena Pueblo, Torremuelle train station and 1,5 km from the beach; only a few minutes drive from supermarkets, schools, hospital, restaurants and golf course. The villa has a plot of 626m2, but also right next to it there is a plot of 931m2 which is included in the price.