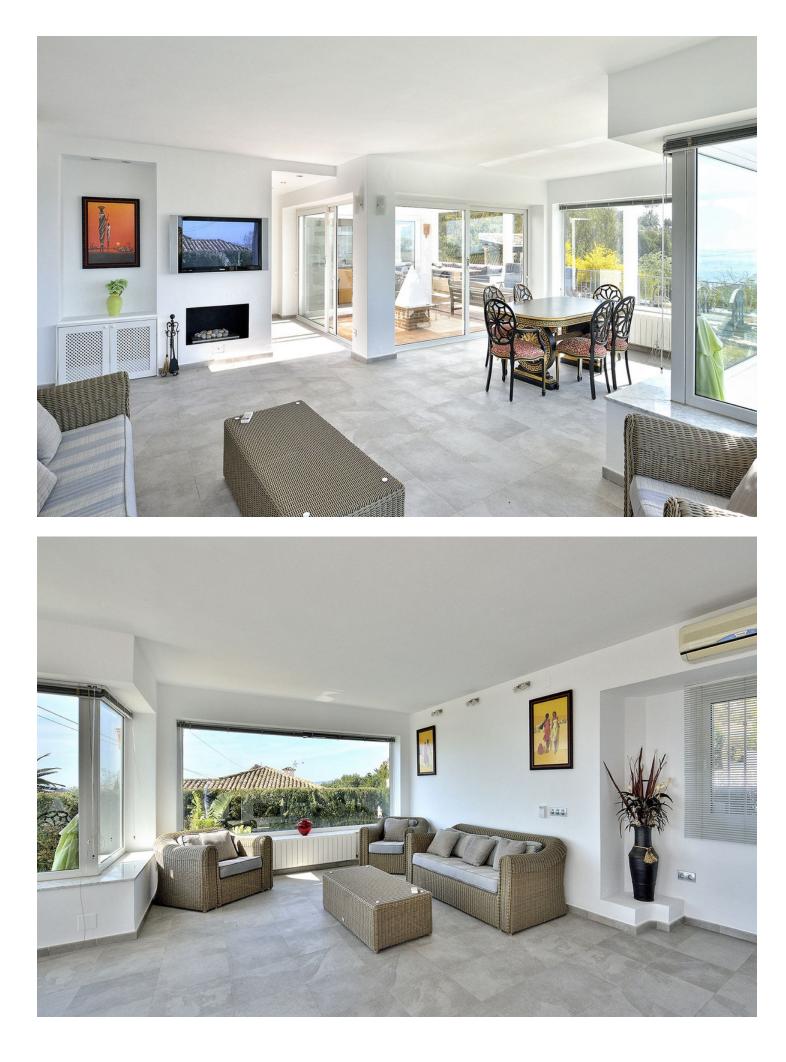

Welcome to La Capellania to this beautiful villa, with fantastic details and views to the Mediterranean Sea. The house has a constructed area of 424 m2; it has a spacious living-dining room opening onto a large south facing terrace, a magnificent well equipped kitchen and 5 bedrooms, 3 of them with en-suite bathrooms, plus garden and private swimming pool, barbecue area, pond, garage and storage room. Located in a renowned urbanization only 1km from Benalmádena Pueblo, Torremuelle train station and 1,5 km from the beach; only a few minutes drive from supermarkets, schools, hospital, restaurants and golf course. The villa has a plot of 626m2, but also right next to it there is a plot of 931m2 which is included in the price.