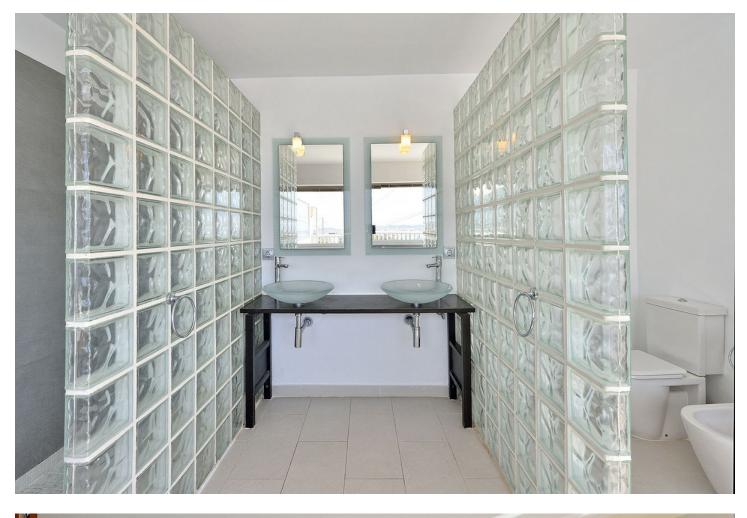

Welcome to La Capellania to this beautiful villa, with fantastic details and views to the Mediterranean Sea. The house has a constructed area of 424 m2; it has a spacious living-dining room opening onto a large south facing terrace, a magnificent well equipped kitchen and 5 bedrooms, 3 of them with en-suite bathrooms, plus garden and private swimming pool, barbecue area, pond, garage and storage room. Located in a renowned urbanization only 1km from Benalmádena Pueblo, Torremuelle train station and 1,5 km from the beach; only a few minutes drive from supermarkets, schools, hospital, restaurants and golf course. The villa has a plot of 626m2, but also right next to it there is a plot of 931m2 which is included in the price.