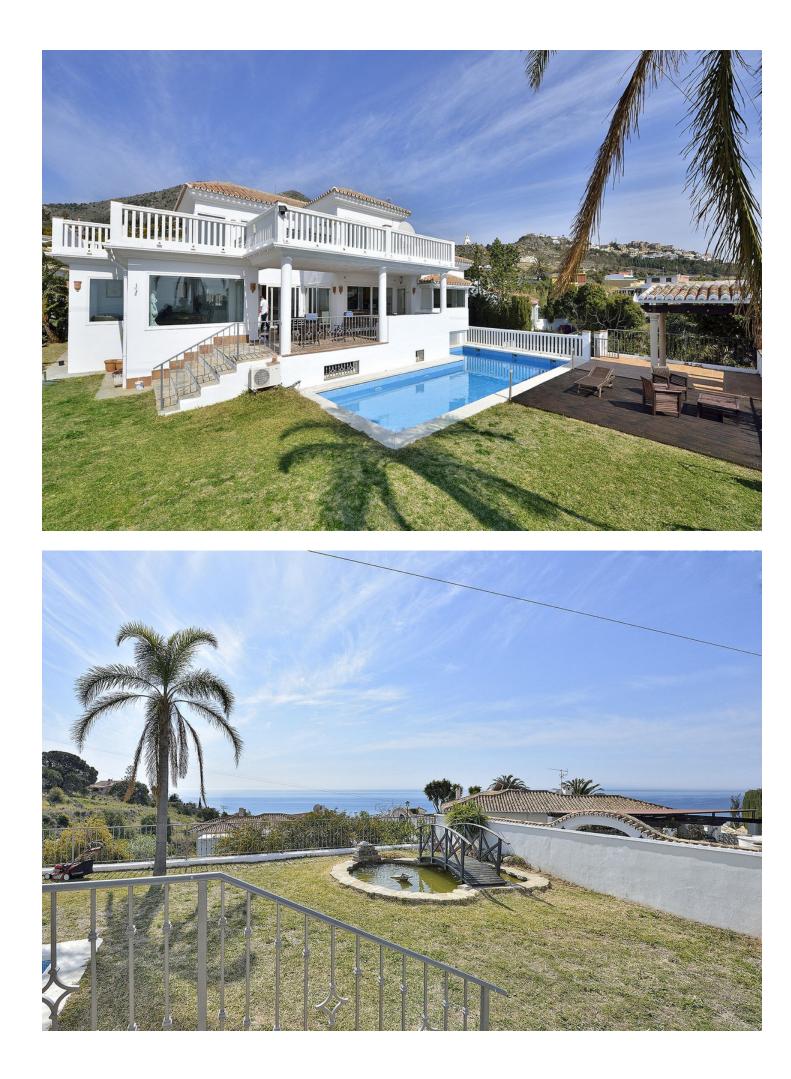

Welcome to La Capellania to this beautiful villa, with fantastic details and views to the Mediterranean Sea. The house has a constructed area of 424 m2; it has a spacious living-dining room opening onto a large south facing terrace, a magnificent well equipped kitchen and 5 bedrooms, 3 of them with en-suite bathrooms, plus garden and private swimming pool, barbecue area, pond, garage and storage room. Located in a renowned urbanization only 1km from Benalmádena Pueblo, Torremuelle train station and 1,5 km from the beach; only a few minutes drive from supermarkets, schools, hospital, restaurants and golf course. The villa has a plot of 626m2, but also right next to it there is a plot of 931m2 which is included in the price.