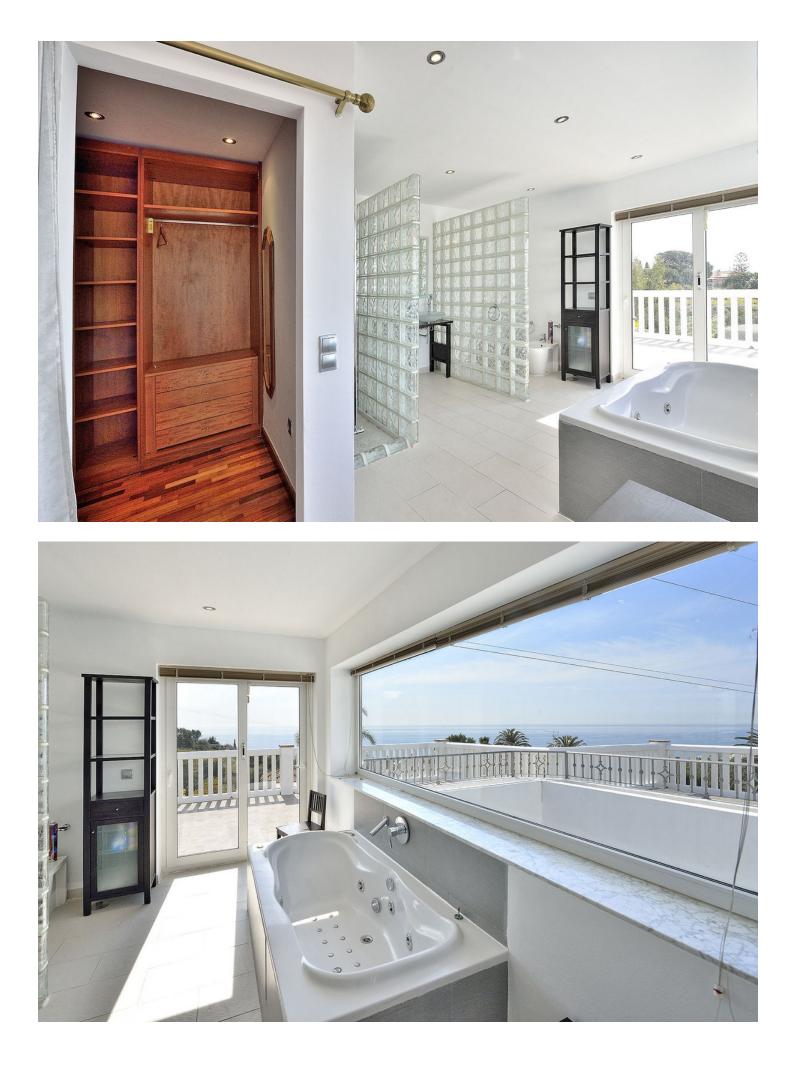

Welcome to La Capellania to this beautiful villa, with fantastic details and views to the Mediterranean Sea. The house has a constructed area of 424 m2; it has a spacious living-dining room opening onto a large south facing terrace, a magnificent well equipped kitchen and 5 bedrooms, 3 of them with en-suite bathrooms, plus garden and private swimming pool, barbecue area, pond, garage and storage room. Located in a renowned urbanization only 1km from Benalmádena Pueblo, Torremuelle train station and 1,5 km from the beach; only a few minutes drive from supermarkets, schools, hospital, restaurants and golf course. The villa has a plot of 626m2, but also right next to it there is a plot of 931m2 which is included in the price.