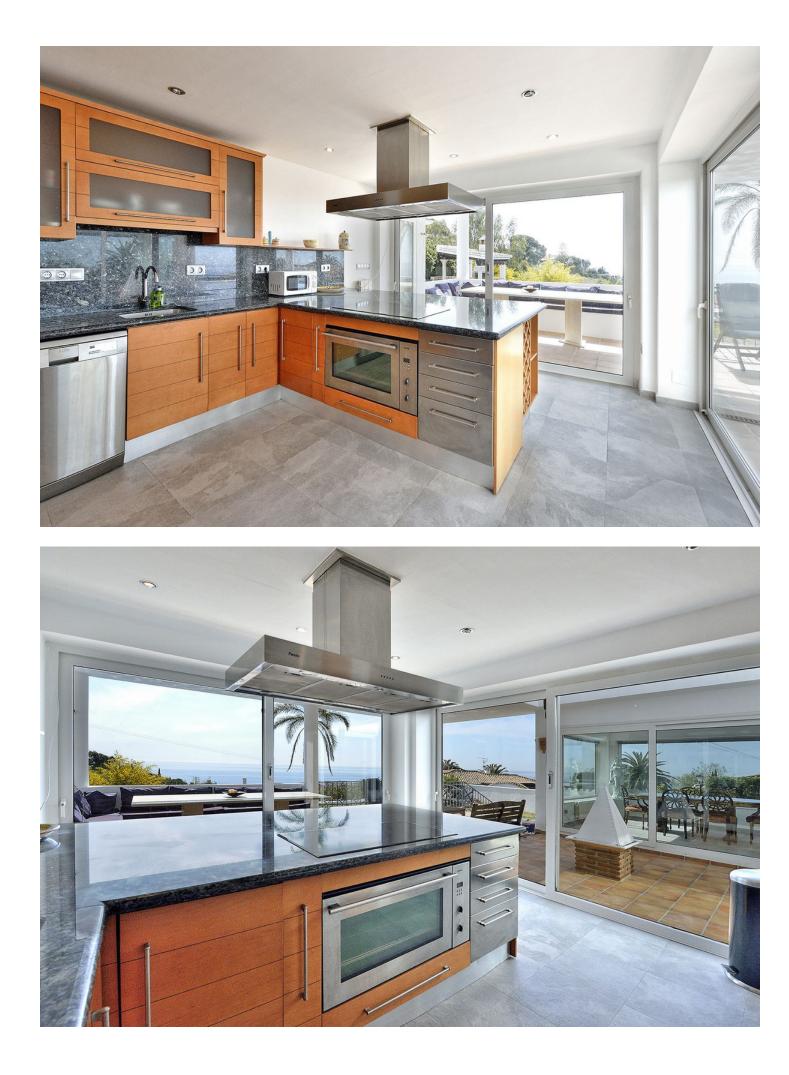

Welcome to La Capellania to this beautiful villa, with fantastic details and views to the Mediterranean Sea. The house has a constructed area of 424 m2; it has a spacious living-dining room opening onto a large south facing terrace, a magnificent well equipped kitchen and 5 bedrooms, 3 of them with en-suite bathrooms, plus garden and private swimming pool, barbecue area, pond, garage and storage room. Located in a renowned urbanization only 1km from Benalmádena Pueblo, Torremuelle train station and 1,5 km from the beach; only a few minutes drive from supermarkets, schools, hospital, restaurants and golf course. The villa has a plot of 626m2, but also right next to it there is a plot of 931m2 which is included in the price.