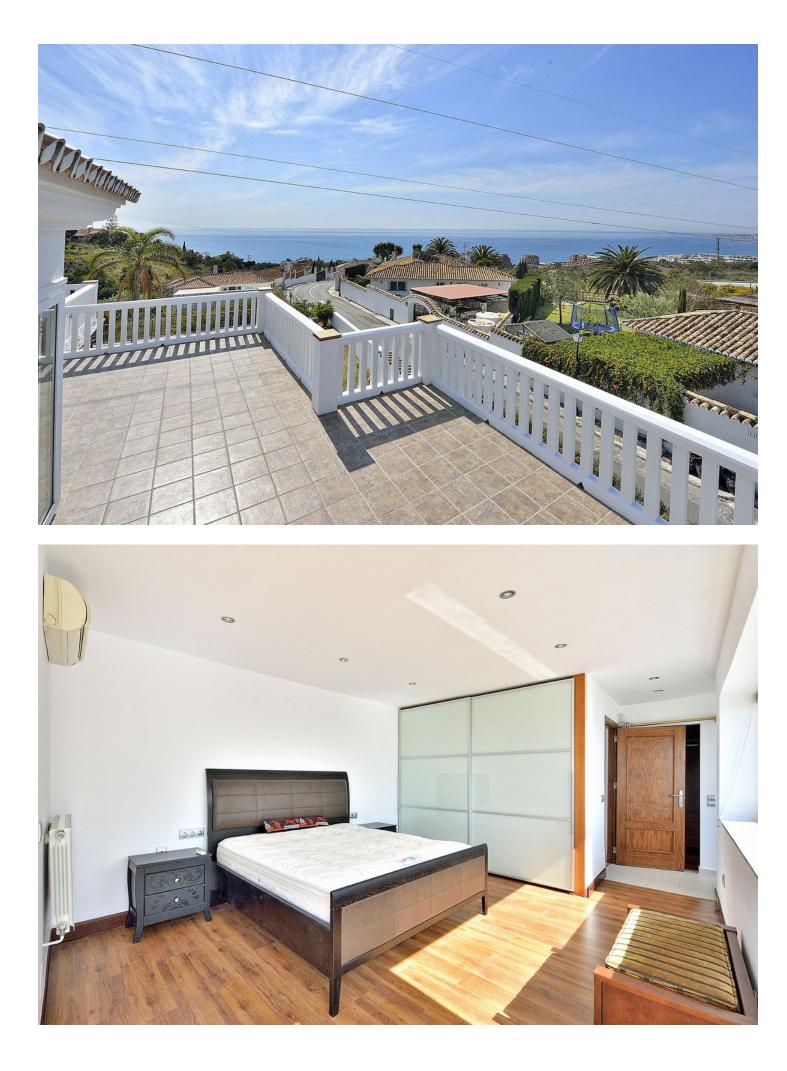

Welcome to La Capellania to this beautiful villa, with fantastic details and views to the Mediterranean Sea. The house has a constructed area of 424 m2; it has a spacious living-dining room opening onto a large south facing terrace, a magnificent well equipped kitchen and 5 bedrooms, 3 of them with en-suite bathrooms, plus garden and private swimming pool, barbecue area, pond, garage and storage room. Located in a renowned urbanization only 1km from Benalmádena Pueblo, Torremuelle train station and 1,5 km from the beach; only a few minutes drive from supermarkets, schools, hospital, restaurants and golf course. The villa has a plot of 626m2, but also right next to it there is a plot of 931m2 which is included in the price.