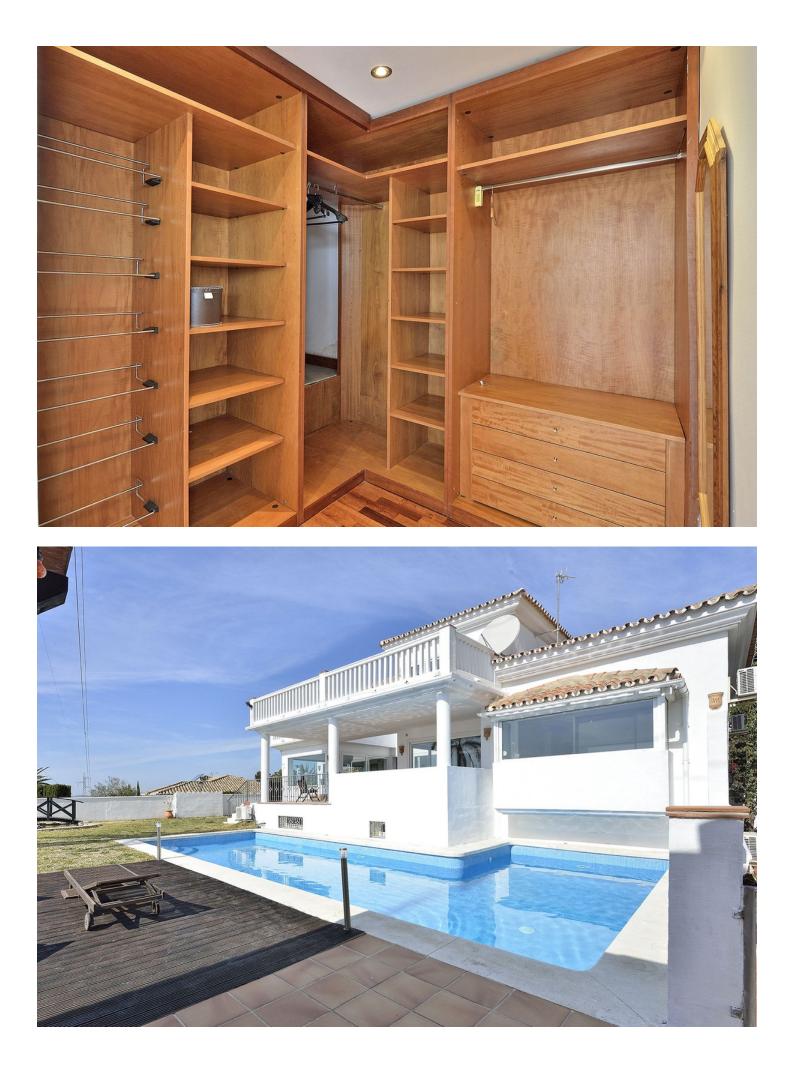

Welcome to La Capellania to this beautiful villa, with fantastic details and views to the Mediterranean Sea. The house has a constructed area of 424 m2; it has a spacious living-dining room opening onto a large south facing terrace, a magnificent well equipped kitchen and 5 bedrooms, 3 of them with en-suite bathrooms, plus garden and private swimming pool, barbecue area, pond, garage and storage room. Located in a renowned urbanization only 1km from Benalmádena Pueblo, Torremuelle train station and 1,5 km from the beach; only a few minutes drive from supermarkets, schools, hospital, restaurants and golf course. The villa has a plot of 626m2, but also right next to it there is a plot of 931m2 which is included in the price.