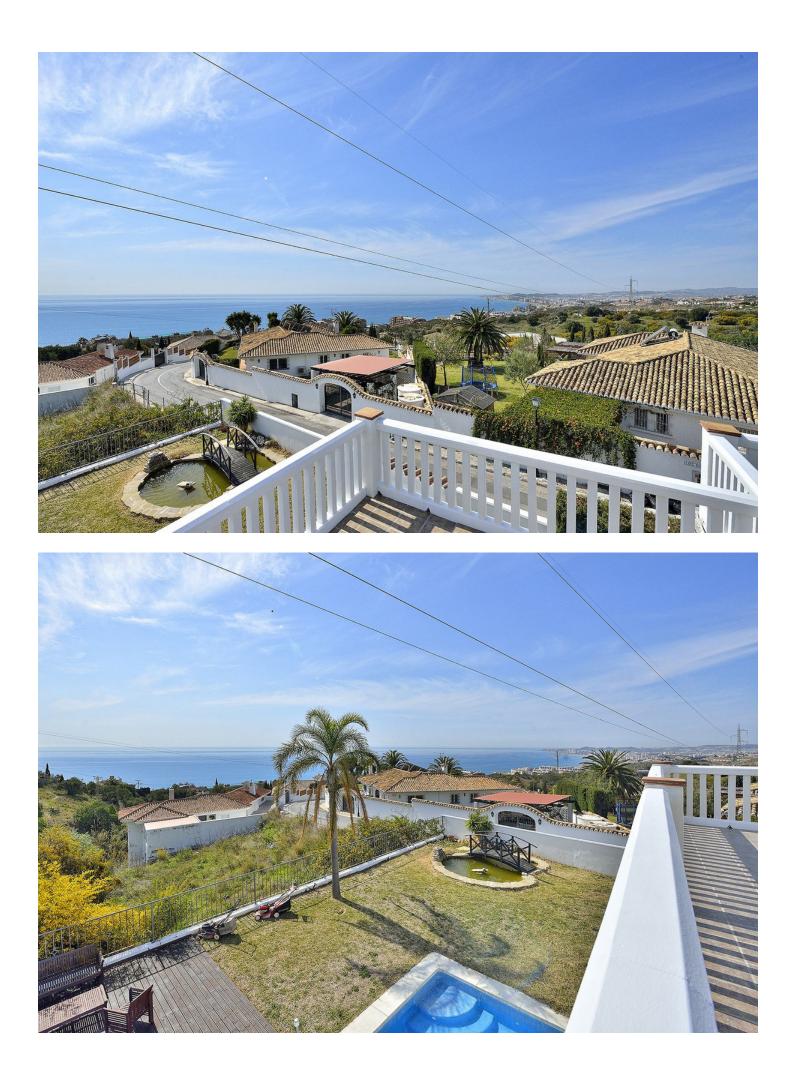

Welcome to La Capellania to this beautiful villa, with fantastic details and views to the Mediterranean Sea. The house has a constructed area of 424 m2; it has a spacious living-dining room opening onto a large south facing terrace, a magnificent well equipped kitchen and 5 bedrooms, 3 of them with en-suite bathrooms, plus garden and private swimming pool, barbecue area, pond, garage and storage room. Located in a renowned urbanization only 1km from Benalmádena Pueblo, Torremuelle train station and 1,5 km from the beach; only a few minutes drive from supermarkets, schools, hospital, restaurants and golf course. The villa has a plot of 626m2, but also right next to it there is a plot of 931m2 which is included in the price.