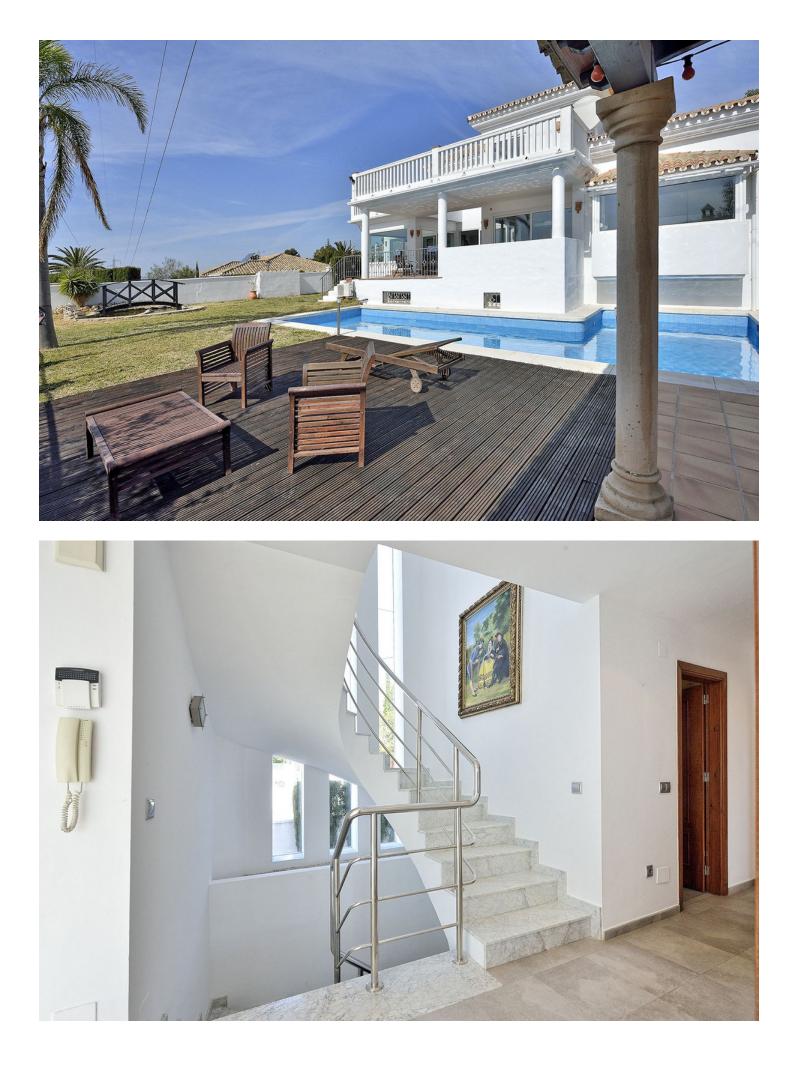

Welcome to La Capellania to this beautiful villa, with fantastic details and views to the Mediterranean Sea. The house has a constructed area of 424 m2; it has a spacious living-dining room opening onto a large south facing terrace, a magnificent well equipped kitchen and 5 bedrooms, 3 of them with en-suite bathrooms, plus garden and private swimming pool, barbecue area, pond, garage and storage room. Located in a renowned urbanization only 1km from Benalmádena Pueblo, Torremuelle train station and 1,5 km from the beach; only a few minutes drive from supermarkets, schools, hospital, restaurants and golf course. The villa has a plot of 626m2, but also right next to it there is a plot of 931m2 which is included in the price.