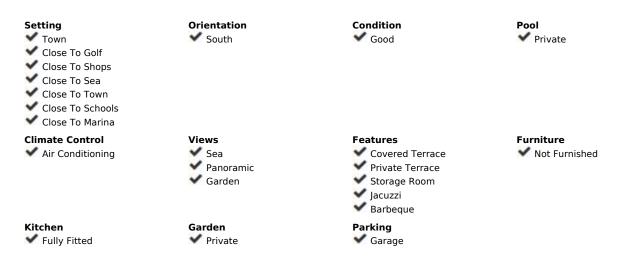

Welcome to La Capellania to this beautiful villa, with fantastic details and views to the Mediterranean Sea. The house has a constructed area of 424 m2; it has a spacious living-dining room opening onto a large south facing terrace, a magnificent well equipped kitchen and 5 bedrooms, 3 of them with en-suite bathrooms, plus garden and private swimming pool, barbecue area, pond, garage and storage room. Located in a renowned urbanization only 1km from Benalmádena Pueblo, Torremuelle train station and 1,5 km from the beach; only a few minutes drive from supermarkets, schools, hospital, restaurants and golf course. The villa has a plot of 626m2, but also right next to it there is a plot of 931m2 which is included in the price.