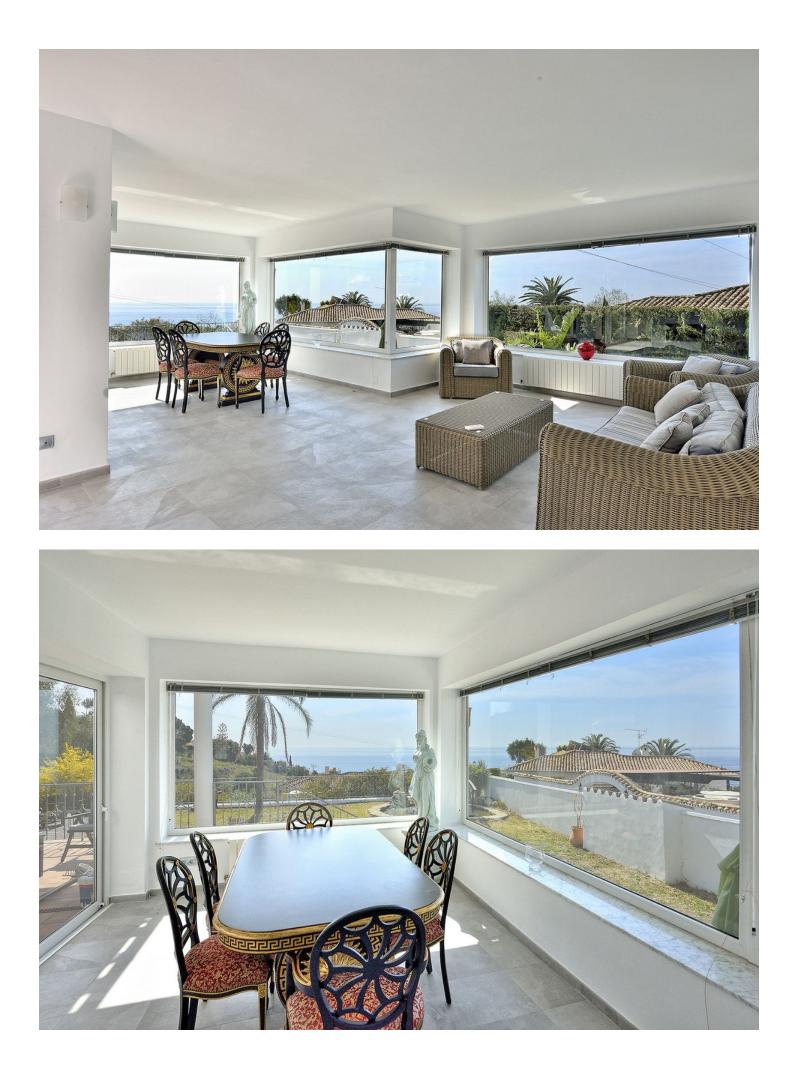

Welcome to La Capellania to this beautiful villa, with fantastic details and views to the Mediterranean Sea. The house has a constructed area of 424 m2; it has a spacious living-dining room opening onto a large south facing terrace, a magnificent well equipped kitchen and 5 bedrooms, 3 of them with en-suite bathrooms, plus garden and private swimming pool, barbecue area, pond, garage and storage room. Located in a renowned urbanization only 1km from Benalmádena Pueblo, Torremuelle train station and 1,5 km from the beach; only a few minutes drive from supermarkets, schools, hospital, restaurants and golf course. The villa has a plot of 626m2, but also right next to it there is a plot of 931m2 which is included in the price.