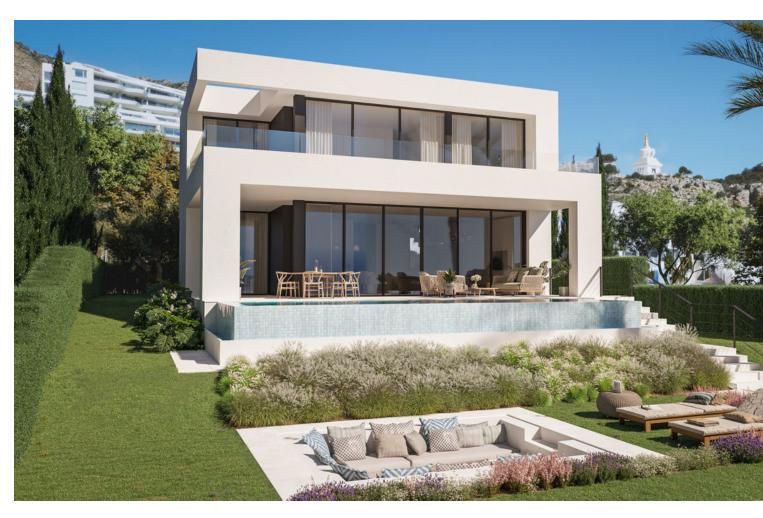

## Sales - House - Benalmadena 1.645.000€

www.mibgroup.es +34 662 58 96 58 info@mibgroup.es

Ref.-ID: MIBGR4599199 Benalmadena House

3

4

278 m2

603 m2

This newly started villa is the king of the hill! (under contruction) Conceptualized from the idea of 'comfort living', this striking villa features bright and open spaces with immaculate sea views from all living spaces... Combining cutting edge architecture and luxurious interiors, Stupa Villas are perched in a stunning location above the Mediterranean Coast of the Costa del Sol. With far reaching views across to Africa and Gibraltar and with breath taking sunset vistas over the subtropical beaches of Benalmadena, Stupa Villas are the epitome of modern, luxurious living. The ideal combination of modern technology and contemporary design, each individual villa has been specifically plotted to maximize views and privacy. Each villa comes with high qualities, among them to quote a few ones: underfloor heating, designer equipment for bathrooms, Miele appliances, Bio ethanol fireplace.... Villa Toji is currently a 3 bedrooms ensuit with a toilet, an office, a laundry room, kitchen, dining and living room on 2 levels, plus a basement. Clients can add a 4th bedroom in the basement and basement can also be extended if needed. Please note that this is NOT a rental property!!!