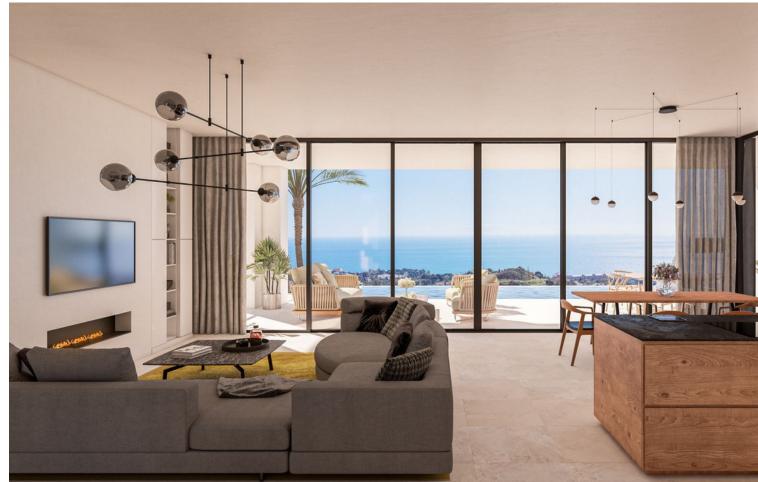

## Sales - House - Benalmadena 1.645.000€

www.mibgroup.es +34 662 58 96 58 info@mibgroup.es

Ref.-ID: MIBGR4599199 Benalmadena House

3

4

278 m2

603 m2

This newly started villa is the king of the hill! (under contruction) Conceptualized from the idea of 'comfort living', this striking villa features bright and open spaces with immaculate sea views from all living spaces... Combining cutting edge architecture and luxurious interiors, Stupa Villas are perched in a stunning location above the Mediterranean Coast of the Costa del Sol. With far reaching views across to Africa and Gibraltar and with breath taking sunset vistas over the subtropical beaches of Benalmadena, Stupa Villas are the epitome of modern, luxurious living. The ideal combination of modern technology and contemporary design, each individual villa has been specifically plotted to maximize views and privacy. Each villa comes with high qualities, among them to quote a few ones: underfloor heating, designer equipment for bathrooms, Miele appliances, Bio ethanol fireplace.... Villa Toji is currently a 3 bedrooms ensuit with a toilet, an office, a laundry room, kitchen, dining and living room on 2 levels, plus a basement. Clients can add a 4th bedroom in the basement and basement can also be extended if needed. Please note that this is NOT a rental property!!!