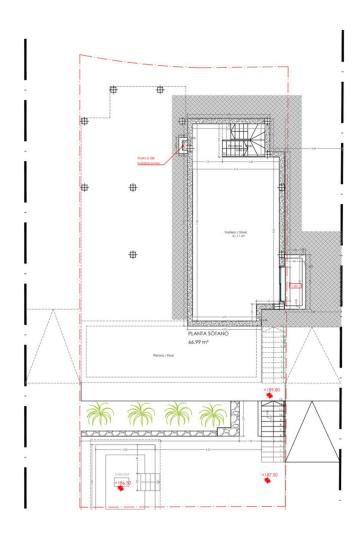

## Sales - House - Benalmadena 1.645.000€

www.mibgroup.es +34 662 58 96 58 info@mibgroup.es

Ref.-ID: MIBGR4599199 Benalmadena House

3

4

278 m2

603 m2

This newly started villa is the king of the hill! (under contruction) Conceptualized from the idea of 'comfort living', this striking villa features bright and open spaces with immaculate sea views from all living spaces... Combining cutting edge architecture and luxurious interiors, Stupa Villas are perched in a stunning location above the Mediterranean Coast of the Costa del Sol. With far reaching views across to Africa and Gibraltar and with breath taking sunset vistas over the subtropical beaches of Benalmadena, Stupa Villas are the epitome of modern, luxurious living. The ideal combination of modern technology and contemporary design, each individual villa has been specifically plotted to maximize views and privacy. Each villa comes with high qualities, among them to quote a few ones: underfloor heating, designer equipment for bathrooms, Miele appliances, Bio ethanol fireplace.... Villa Toji is currently a 3 bedrooms ensuit with a toilet, an office, a laundry room, kitchen, dining and living room on 2 levels, plus a basement. Clients can add a 4th bedroom in the basement and basement can also be extended if needed. Please note that this is NOT a rental property!!!