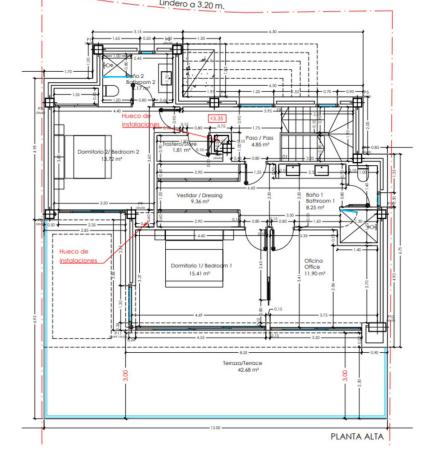

## Sales - House - Benalmadena 1.645.000€

www.mibgroup.es +34 662 58 96 58 info@mibgroup.es

Ref.-ID: MIBGR4599199 Benalmadena House

3

4

278 m2

603 m2

This newly started villa is the king of the hill! (under contruction) Conceptualized from the idea of 'comfort living', this striking villa features bright and open spaces with immaculate sea views from all living spaces... Combining cutting edge architecture and luxurious interiors, Stupa Villas are perched in a stunning location above the Mediterranean Coast of the Costa del Sol. With far reaching views across to Africa and Gibraltar and with breath taking sunset vistas over the subtropical beaches of Benalmadena, Stupa Villas are the epitome of modern, luxurious living. The ideal combination of modern technology and contemporary design, each individual villa has been specifically plotted to maximize views and privacy. Each villa comes with high qualities, among them to quote a few ones: underfloor heating, designer equipment for bathrooms, Miele appliances, Bio ethanol fireplace.... Villa Toji is currently a 3 bedrooms ensuit with a toilet, an office, a laundry room, kitchen, dining and living room on 2 levels, plus a basement. Clients can add a 4th bedroom in the basement and basement can also be extended if needed. Please note that this is NOT a rental property!!!