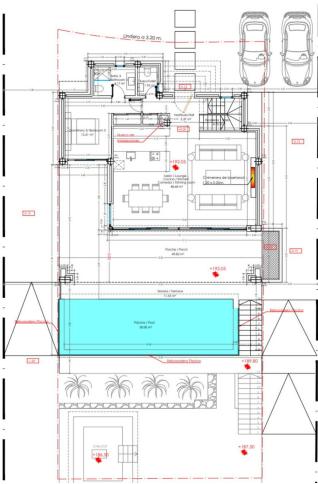

## Sales - House - Benalmadena 1.645.000€

www.mibgroup.es +34 662 58 96 58 info@mibgroup.es

Ref.-ID: MIBGR4599199 Benalmadena House

3

4

278 m2

603 m2

This newly started villa is the king of the hill! (under contruction) Conceptualized from the idea of 'comfort living', this striking villa features bright and open spaces with immaculate sea views from all living spaces... Combining cutting edge architecture and luxurious interiors, Stupa Villas are perched in a stunning location above the Mediterranean Coast of the Costa del Sol. With far reaching views across to Africa and Gibraltar and with breath taking sunset vistas over the subtropical beaches of Benalmadena, Stupa Villas are the epitome of modern, luxurious living. The ideal combination of modern technology and contemporary design, each individual villa has been specifically plotted to maximize views and privacy. Each villa comes with high qualities, among them to quote a few ones: underfloor heating, designer equipment for bathrooms, Miele appliances, Bio ethanol fireplace.... Villa Toji is currently a 3 bedrooms ensuit with a toilet, an office, a laundry room, kitchen, dining and living room on 2 levels, plus a basement. Clients can add a 4th bedroom in the basement and basement can also be extended if needed. Please note that this is NOT a rental property!!!