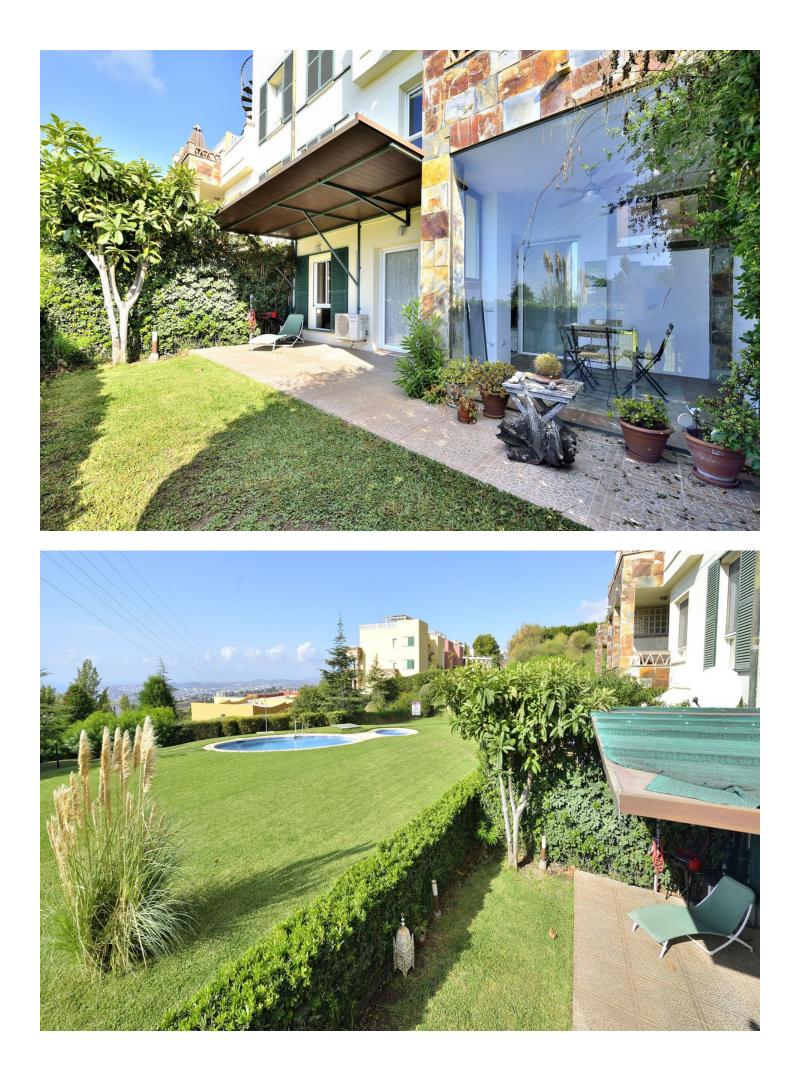

Spacious refurbished ground floor flat with private garden and direct access to the communal pools and garden. South facing with sea views. Includes a private parking space. Walking distance to supermarket, cafes, pharmacy, laundry,... and the Sport Club. Located in an urbanisation with 24h security, internal transport for residents and with quick access to the motorway, the train station and the sea. Ideal as a family or holiday home!