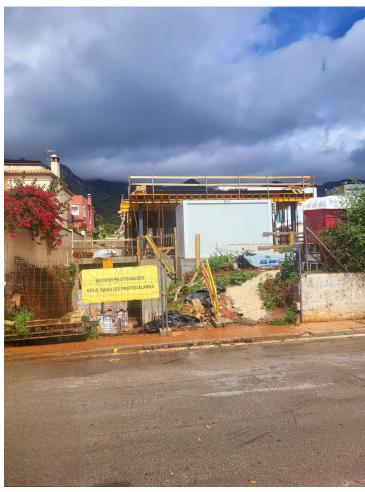

# Sales - House - Marbella 1.995.000€

www.mibgroup.es +34 662 58 96 58 info@mibgroup.es

Ref.-ID: MIBGR4599871 Marbella House

4

5

380 m<sup>2</sup>

113 m2

MAGNIFICENT VILLA IN EL Higueral in Marbella center. Delivery scheduled for December 2024. New photos with the progress of construction available! The ground and first floors were built at the beginning of April showing a beautiful sea view. The construction of the solarium and pool is scheduled for the end of April 2024. If you want to be next to the center of Marbella but in a quiet area, this villa is what you are looking for! The villa enjoys SPECTACULAR SEA VIEWS AND MOUNTAINS, being able to see the sunrises and sunsets from any corner of the villa and that from the ground floor. With impressive panoramic views of the sea and La Concha, the villa built by a Belgian company and with high quality materials offers a unique construction where security and luxury make this property one of the best properties in the area offering light and panoramic views. With an open design, this 320m2 villa offers comfortable living with the installation of underfloor heating in the living room, bedrooms and bathrooms and is distributed as follows: The ground floor is divided into an entrance hall, 1 bedroom, a full bathroom, a large open-plan living room with a fully equipped American kitchen with Nolte brand and Atag appliances with ceramic hob and built-in extractor hood, oven, microwave, American refrigerator and independent wine cellar, illuminated by full-height windows with direct access to the sunny terrace thanks to its south orientation, the covered entrance porch and the 8.6m\*4m infinity pool where you can enjoy sea views. On the first floor you will find 3 bedrooms, 1 en suite and 2 independent bathrooms. The master bedroom and the second bedroom have access to the south-facing terrace where you can enjoy the panoramic sea view. From that floor you can access the 85m2 solarium where you will find the chill out area and outdoor kitchen with barbecue. The basement offers a garage for 2 vehicles, laundry, a full bathroom, storage room, a multipurpose room and the facilities room. The access ramp to the garage also allows parking for 2 additional cars. Some highlights of this notable property are: - Located in a well-established and quiet residential area that combines proximity to all types of services, the Old Town, the city center, the beach and the La Cañada shopping center. - Old town 2 km - Beach 3 km - Mercadona 1 km -Bus station 1.2 km Here you will find the perfect setting for a quiet and luxurious lifestyle just a stone's throw from everything and with views and orientation to envy.