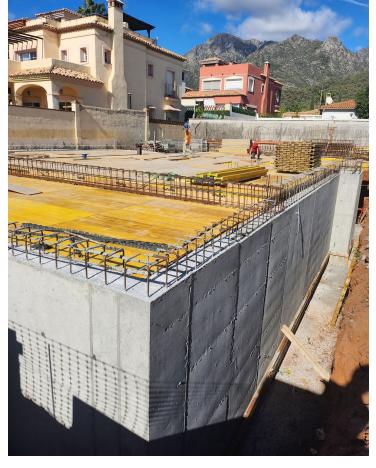

# Sales - House - Marbella 1.995.000€

www.mibgroup.es +34 662 58 96 58 info@mibgroup.es

Ref.-ID: MIBGR4599871 Marbella House

4

5

380 m<sup>2</sup>

113 m2

MAGNIFICENT VILLA IN EL Higueral in Marbella center. Delivery scheduled for December 2024. New photos with the progress of construction available! The ground and first floors were built at the beginning of April showing a beautiful sea view. The construction of the solarium and pool is scheduled for the end of April 2024. If you want to be next to the center of Marbella but in a quiet area, this villa is what you are looking for! The villa enjoys SPECTACULAR SEA VIEWS AND MOUNTAINS, being able to see the sunrises and sunsets from any corner of the villa and that from the ground floor. With impressive panoramic views of the sea and La Concha, the villa built by a Belgian company and with high quality materials offers a unique construction where security and luxury make this property one of the best properties in the area offering light and panoramic views. With an open design, this 320m2 villa offers comfortable living with the installation of underfloor heating in the living room, bedrooms and bathrooms and is distributed as follows: The ground floor is divided into an entrance hall, 1 bedroom, a full bathroom, a large open-plan living room with a fully equipped American kitchen with Nolte brand and Atag appliances with ceramic hob and built-in extractor hood, oven, microwave, American refrigerator and independent wine cellar, illuminated by full-height windows with direct access to the sunny terrace thanks to its south orientation, the covered entrance porch and the 8.6m\*4m infinity pool where you can enjoy sea views. On the first floor you will find 3 bedrooms, 1 en suite and 2 independent bathrooms. The master bedroom and the second bedroom have access to the south-facing terrace where you can enjoy the panoramic sea view. From that floor you can access the 85m2 solarium where you will find the chill out area and outdoor kitchen with barbecue. The basement offers a garage for 2 vehicles, laundry, a full bathroom, storage room, a multipurpose room and the facilities room. The access ramp to the garage also allows parking for 2 additional cars. Some highlights of this notable property are: - Located in a well-established and quiet residential area that combines proximity to all types of services, the Old Town, the city center, the beach and the La Cañada shopping center. - Old town 2 km - Beach 3 km - Mercadona 1 km -Bus station 1.2 km Here you will find the perfect setting for a quiet and luxurious lifestyle just a stone's throw from everything and with views and orientation to envy.