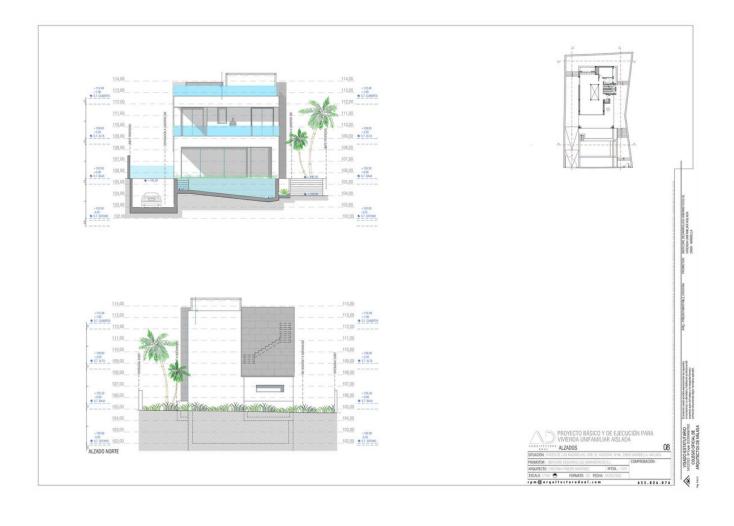

# Sales - House - Marbella 1.995.000€

www.mibgroup.es +34 662 58 96 58 info@mibgroup.es

Ref.-ID: MIBGR4599871 Marbella House

4

5

380 m<sup>2</sup>

113 m2

MAGNIFICENT VILLA IN EL Higueral in Marbella center. Delivery scheduled for December 2024. New photos with the progress of construction available! The ground and first floors were built at the beginning of April showing a beautiful sea view. The construction of the solarium and pool is scheduled for the end of April 2024. If you want to be next to the center of Marbella but in a quiet area, this villa is what you are looking for! The villa enjoys SPECTACULAR SEA VIEWS AND MOUNTAINS, being able to see the sunrises and sunsets from any corner of the villa and that from the ground floor. With impressive panoramic views of the sea and La Concha, the villa built by a Belgian company and with high quality materials offers a unique construction where security and luxury make this property one of the best properties in the area offering light and panoramic views. With an open design, this 320m2 villa offers comfortable living with the installation of underfloor heating in the living room, bedrooms and bathrooms and is distributed as follows: The ground floor is divided into an entrance hall, 1 bedroom, a full bathroom, a large open-plan living room with a fully equipped American kitchen with Nolte brand and Atag appliances with ceramic hob and built-in extractor hood, oven, microwave, American refrigerator and independent wine cellar, illuminated by full-height windows with direct access to the sunny terrace thanks to its south orientation, the covered entrance porch and the 8.6m\*4m infinity pool where you can enjoy sea views. On the first floor you will find 3 bedrooms, 1 en suite and 2 independent bathrooms. The master bedroom and the second bedroom have access to the south-facing terrace where you can enjoy the panoramic sea view. From that floor you can access the 85m2 solarium where you will find the chill out area and outdoor kitchen with barbecue. The basement offers a garage for 2 vehicles, laundry, a full bathroom, storage room, a multipurpose room and the facilities room. The access ramp to the garage also allows parking for 2 additional cars. Some highlights of this notable property are: - Located in a well-established and quiet residential area that combines proximity to all types of services, the Old Town, the city center, the beach and the La Cañada shopping center. - Old town 2 km - Beach 3 km - Mercadona 1 km -Bus station 1.2 km Here you will find the perfect setting for a quiet and luxurious lifestyle just a stone's throw from everything and with views and orientation to envy.