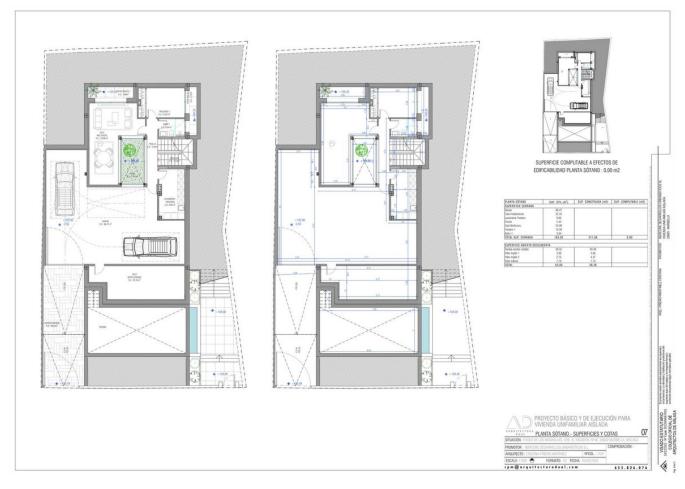

# Sales - House - Marbella 1.995.000€

www.mibgroup.es +34 662 58 96 58 info@mibgroup.es

Ref.-ID: MIBGR4599871 Marbella House

4

5

380 m<sup>2</sup>

113 m2

MAGNIFICENT VILLA IN EL Higueral in Marbella center. Delivery scheduled for December 2024. New photos with the progress of construction available! The ground and first floors were built at the beginning of April showing a beautiful sea view. The construction of the solarium and pool is scheduled for the end of April 2024. If you want to be next to the center of Marbella but in a quiet area, this villa is what you are looking for! The villa enjoys SPECTACULAR SEA VIEWS AND MOUNTAINS, being able to see the sunrises and sunsets from any corner of the villa and that from the ground floor. With impressive panoramic views of the sea and La Concha, the villa built by a Belgian company and with high quality materials offers a unique construction where security and luxury make this property one of the best properties in the area offering light and panoramic views. With an open design, this 320m2 villa offers comfortable living with the installation of underfloor heating in the living room, bedrooms and bathrooms and is distributed as follows: The ground floor is divided into an entrance hall, 1 bedroom, a full bathroom, a large open-plan living room with a fully equipped American kitchen with Nolte brand and Atag appliances with ceramic hob and built-in extractor hood, oven, microwave, American refrigerator and independent wine cellar, illuminated by full-height windows with direct access to the sunny terrace thanks to its south orientation, the covered entrance porch and the 8.6m\*4m infinity pool where you can enjoy sea views. On the first floor you will find 3 bedrooms, 1 en suite and 2 independent bathrooms. The master bedroom and the second bedroom have access to the south-facing terrace where you can enjoy the panoramic sea view. From that floor you can access the 85m2 solarium where you will find the chill out area and outdoor kitchen with barbecue. The basement offers a garage for 2 vehicles, laundry, a full bathroom, storage room, a multipurpose room and the facilities room. The access ramp to the garage also allows parking for 2 additional cars. Some highlights of this notable property are: - Located in a well-established and quiet residential area that combines proximity to all types of services, the Old Town, the city center, the beach and the La Cañada shopping center. - Old town 2 km - Beach 3 km - Mercadona 1 km -Bus station 1.2 km Here you will find the perfect setting for a quiet and luxurious lifestyle just a stone's throw from everything and with views and orientation to envy.