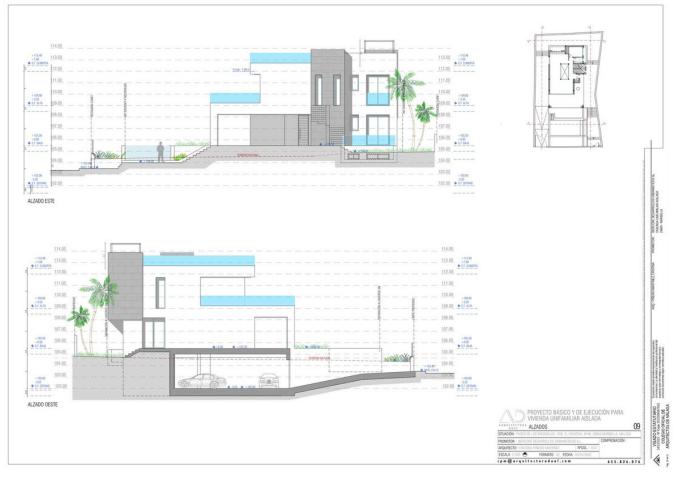

# Sales - House - Marbella 1.995.000€

www.mibgroup.es +34 662 58 96 58 info@mibgroup.es

Ref.-ID: MIBGR4599871 Marbella House

4

5

380 m<sup>2</sup>

113 m2

MAGNIFICENT VILLA IN EL Higueral in Marbella center. Delivery scheduled for December 2024. New photos with the progress of construction available! The ground and first floors were built at the beginning of April showing a beautiful sea view. The construction of the solarium and pool is scheduled for the end of April 2024. If you want to be next to the center of Marbella but in a quiet area, this villa is what you are looking for! The villa enjoys SPECTACULAR SEA VIEWS AND MOUNTAINS, being able to see the sunrises and sunsets from any corner of the villa and that from the ground floor. With impressive panoramic views of the sea and La Concha, the villa built by a Belgian company and with high quality materials offers a unique construction where security and luxury make this property one of the best properties in the area offering light and panoramic views. With an open design, this 320m2 villa offers comfortable living with the installation of underfloor heating in the living room, bedrooms and bathrooms and is distributed as follows: The ground floor is divided into an entrance hall, 1 bedroom, a full bathroom, a large open-plan living room with a fully equipped American kitchen with Nolte brand and Atag appliances with ceramic hob and built-in extractor hood, oven, microwave, American refrigerator and independent wine cellar, illuminated by full-height windows with direct access to the sunny terrace thanks to its south orientation, the covered entrance porch and the 8.6m\*4m infinity pool where you can enjoy sea views. On the first floor you will find 3 bedrooms, 1 en suite and 2 independent bathrooms. The master bedroom and the second bedroom have access to the south-facing terrace where you can enjoy the panoramic sea view. From that floor you can access the 85m2 solarium where you will find the chill out area and outdoor kitchen with barbecue. The basement offers a garage for 2 vehicles, laundry, a full bathroom, storage room, a multipurpose room and the facilities room. The access ramp to the garage also allows parking for 2 additional cars. Some highlights of this notable property are: - Located in a well-established and quiet residential area that combines proximity to all types of services, the Old Town, the city center, the beach and the La Cañada shopping center. - Old town 2 km - Beach 3 km - Mercadona 1 km -Bus station 1.2 km Here you will find the perfect setting for a quiet and luxurious lifestyle just a stone's throw from everything and with views and orientation to envy.