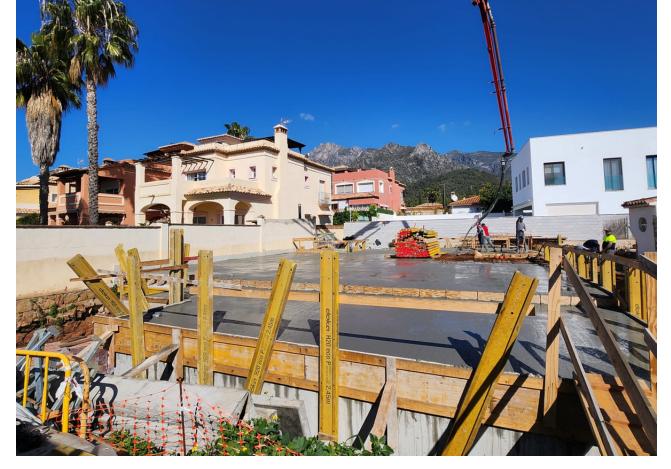

# Sales - House - Marbella 1.995.000€

www.mibgroup.es +34 662 58 96 58 info@mibgroup.es

Ref.-ID: MIBGR4599871 Marbella House

4

5

380 m<sup>2</sup>

113 m2

MAGNIFICENT VILLA IN EL Higueral in Marbella center. Delivery scheduled for December 2024. New photos with the progress of construction available! The ground and first floors were built at the beginning of April showing a beautiful sea view. The construction of the solarium and pool is scheduled for the end of April 2024. If you want to be next to the center of Marbella but in a quiet area, this villa is what you are looking for! The villa enjoys SPECTACULAR SEA VIEWS AND MOUNTAINS, being able to see the sunrises and sunsets from any corner of the villa and that from the ground floor. With impressive panoramic views of the sea and La Concha, the villa built by a Belgian company and with high quality materials offers a unique construction where security and luxury make this property one of the best properties in the area offering light and panoramic views. With an open design, this 320m2 villa offers comfortable living with the installation of underfloor heating in the living room, bedrooms and bathrooms and is distributed as follows: The ground floor is divided into an entrance hall, 1 bedroom, a full bathroom, a large open-plan living room with a fully equipped American kitchen with Nolte brand and Atag appliances with ceramic hob and built-in extractor hood, oven, microwave, American refrigerator and independent wine cellar, illuminated by full-height windows with direct access to the sunny terrace thanks to its south orientation, the covered entrance porch and the 8.6m\*4m infinity pool where you can enjoy sea views. On the first floor you will find 3 bedrooms, 1 en suite and 2 independent bathrooms. The master bedroom and the second bedroom have access to the south-facing terrace where you can enjoy the panoramic sea view. From that floor you can access the 85m2 solarium where you will find the chill out area and outdoor kitchen with barbecue. The basement offers a garage for 2 vehicles, laundry, a full bathroom, storage room, a multipurpose room and the facilities room. The access ramp to the garage also allows parking for 2 additional cars. Some highlights of this notable property are: - Located in a well-established and quiet residential area that combines proximity to all types of services, the Old Town, the city center, the beach and the La Cañada shopping center. - Old town 2 km - Beach 3 km - Mercadona 1 km -Bus station 1.2 km Here you will find the perfect setting for a quiet and luxurious lifestyle just a stone's throw from everything and with views and orientation to envy.