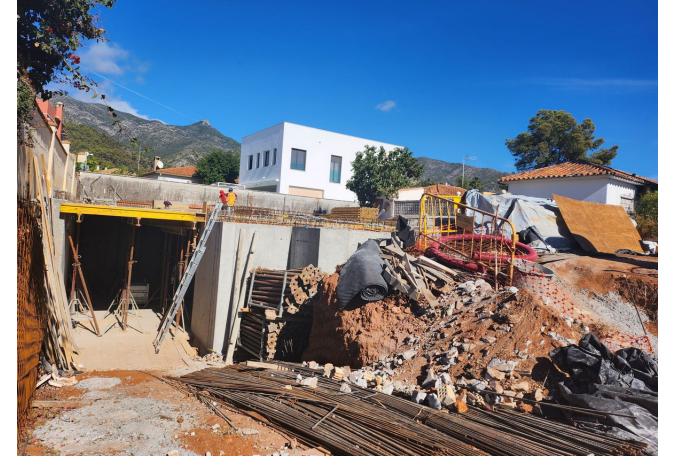

# Sales - House - Marbella 1.995.000€

www.mibgroup.es +34 662 58 96 58 info@mibgroup.es

Ref.-ID: MIBGR4599871 Marbella House

4

5

380 m<sup>2</sup>

113 m2

MAGNIFICENT VILLA IN EL Higueral in Marbella center. Delivery scheduled for December 2024. New photos with the progress of construction available! The ground and first floors were built at the beginning of April showing a beautiful sea view. The construction of the solarium and pool is scheduled for the end of April 2024. If you want to be next to the center of Marbella but in a quiet area, this villa is what you are looking for! The villa enjoys SPECTACULAR SEA VIEWS AND MOUNTAINS, being able to see the sunrises and sunsets from any corner of the villa and that from the ground floor. With impressive panoramic views of the sea and La Concha, the villa built by a Belgian company and with high quality materials offers a unique construction where security and luxury make this property one of the best properties in the area offering light and panoramic views. With an open design, this 320m2 villa offers comfortable living with the installation of underfloor heating in the living room, bedrooms and bathrooms and is distributed as follows: The ground floor is divided into an entrance hall, 1 bedroom, a full bathroom, a large open-plan living room with a fully equipped American kitchen with Nolte brand and Atag appliances with ceramic hob and built-in extractor hood, oven, microwave, American refrigerator and independent wine cellar, illuminated by full-height windows with direct access to the sunny terrace thanks to its south orientation, the covered entrance porch and the 8.6m\*4m infinity pool where you can enjoy sea views. On the first floor you will find 3 bedrooms, 1 en suite and 2 independent bathrooms. The master bedroom and the second bedroom have access to the south-facing terrace where you can enjoy the panoramic sea view. From that floor you can access the 85m2 solarium where you will find the chill out area and outdoor kitchen with barbecue. The basement offers a garage for 2 vehicles, laundry, a full bathroom, storage room, a multipurpose room and the facilities room. The access ramp to the garage also allows parking for 2 additional cars. Some highlights of this notable property are: - Located in a well-established and quiet residential area that combines proximity to all types of services, the Old Town, the city center, the beach and the La Cañada shopping center. - Old town 2 km - Beach 3 km - Mercadona 1 km -Bus station 1.2 km Here you will find the perfect setting for a quiet and luxurious lifestyle just a stone's throw from everything and with views and orientation to envy.