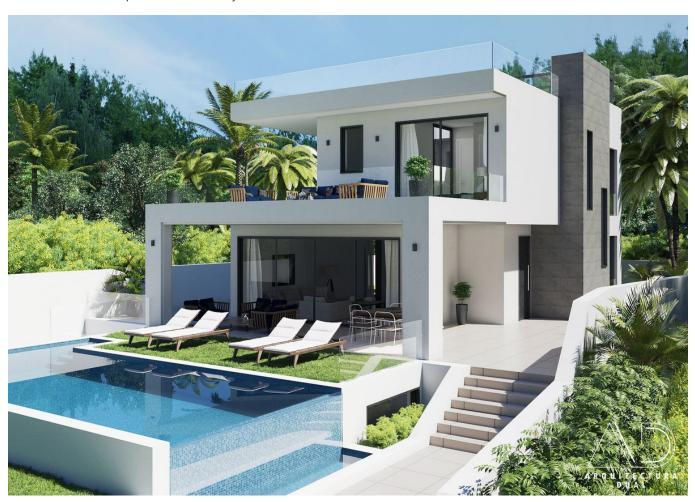

# Sales - House - Marbella 1.995.000€

www.mibgroup.es +34 662 58 96 58 info@mibgroup.es

Ref.-ID: MIBGR4599871 Marbella House

4

5

380 m<sup>2</sup>

113 m2

MAGNIFICENT VILLA IN EL Higueral in Marbella center. Delivery scheduled for December 2024. New photos with the progress of construction available! The ground and first floors were built at the beginning of April showing a beautiful sea view. The construction of the solarium and pool is scheduled for the end of April 2024. If you want to be next to the center of Marbella but in a quiet area, this villa is what you are looking for! The villa enjoys SPECTACULAR SEA VIEWS AND MOUNTAINS, being able to see the sunrises and sunsets from any corner of the villa and that from the ground floor. With impressive panoramic views of the sea and La Concha, the villa built by a Belgian company and with high quality materials offers a unique construction where security and luxury make this property one of the best properties in the area offering light and panoramic views. With an open design, this 320m2 villa offers comfortable living with the installation of underfloor heating in the living room, bedrooms and bathrooms and is distributed as follows: The ground floor is divided into an entrance hall, 1 bedroom, a full bathroom, a large open-plan living room with a fully equipped American kitchen with Nolte brand and Atag appliances with ceramic hob and built-in extractor hood, oven, microwave, American refrigerator and independent wine cellar, illuminated by full-height windows with direct access to the sunny terrace thanks to its south orientation, the covered entrance porch and the 8.6m\*4m infinity pool where you can enjoy sea views. On the first floor you will find 3 bedrooms, 1 en suite and 2 independent bathrooms. The master bedroom and the second bedroom have access to the south-facing terrace where you can enjoy the panoramic sea view. From that floor you can access the 85m2 solarium where you will find the chill out area and outdoor kitchen with barbecue. The basement offers a garage for 2 vehicles, laundry, a full bathroom, storage room, a multipurpose room and the facilities room. The access ramp to the garage also allows parking for 2 additional cars. Some highlights of this notable property are: - Located in a well-established and quiet residential area that combines proximity to all types of services, the Old Town, the city center, the beach and the La Cañada shopping center. - Old town 2 km - Beach 3 km - Mercadona 1 km -Bus station 1.2 km Here you will find the perfect setting for a quiet and luxurious lifestyle just a stone's throw from everything and with views and orientation to envy.