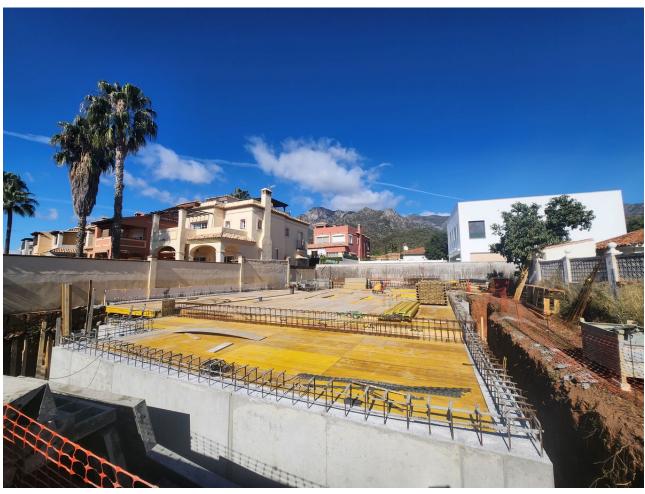

# Sales - House - Marbella 1.995.000€

www.mibgroup.es +34 662 58 96 58 info@mibgroup.es

Ref.-ID: MIBGR4599871 Marbella House

4

5

380 m<sup>2</sup>

113 m2

MAGNIFICENT VILLA IN EL Higueral in Marbella center. Delivery scheduled for December 2024. New photos with the progress of construction available! The ground and first floors were built at the beginning of April showing a beautiful sea view. The construction of the solarium and pool is scheduled for the end of April 2024. If you want to be next to the center of Marbella but in a quiet area, this villa is what you are looking for! The villa enjoys SPECTACULAR SEA VIEWS AND MOUNTAINS, being able to see the sunrises and sunsets from any corner of the villa and that from the ground floor. With impressive panoramic views of the sea and La Concha, the villa built by a Belgian company and with high quality materials offers a unique construction where security and luxury make this property one of the best properties in the area offering light and panoramic views. With an open design, this 320m2 villa offers comfortable living with the installation of underfloor heating in the living room, bedrooms and bathrooms and is distributed as follows: The ground floor is divided into an entrance hall, 1 bedroom, a full bathroom, a large open-plan living room with a fully equipped American kitchen with Nolte brand and Atag appliances with ceramic hob and built-in extractor hood, oven, microwave, American refrigerator and independent wine cellar, illuminated by full-height windows with direct access to the sunny terrace thanks to its south orientation, the covered entrance porch and the 8.6m\*4m infinity pool where you can enjoy sea views. On the first floor you will find 3 bedrooms, 1 en suite and 2 independent bathrooms. The master bedroom and the second bedroom have access to the south-facing terrace where you can enjoy the panoramic sea view. From that floor you can access the 85m2 solarium where you will find the chill out area and outdoor kitchen with barbecue. The basement offers a garage for 2 vehicles, laundry, a full bathroom, storage room, a multipurpose room and the facilities room. The access ramp to the garage also allows parking for 2 additional cars. Some highlights of this notable property are: - Located in a well-established and quiet residential area that combines proximity to all types of services, the Old Town, the city center, the beach and the La Cañada shopping center. - Old town 2 km - Beach 3 km - Mercadona 1 km -Bus station 1.2 km Here you will find the perfect setting for a quiet and luxurious lifestyle just a stone's throw from everything and with views and orientation to envy.