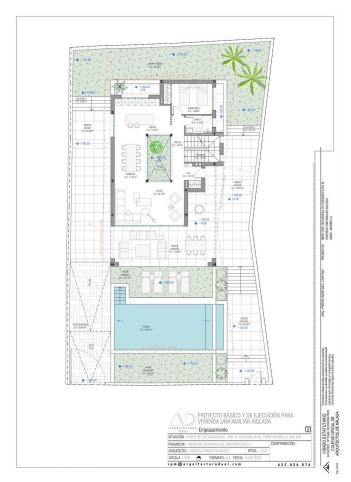

# Sales - House - Marbella 1.995.000€

www.mibgroup.es +34 662 58 96 58 info@mibgroup.es

Ref.-ID: MIBGR4599871 Marbella House

4

5

380 m<sup>2</sup>

113 m2

MAGNIFICENT VILLA IN EL Higueral in Marbella center. Delivery scheduled for December 2024. New photos with the progress of construction available! The ground and first floors were built at the beginning of April showing a beautiful sea view. The construction of the solarium and pool is scheduled for the end of April 2024. If you want to be next to the center of Marbella but in a quiet area, this villa is what you are looking for! The villa enjoys SPECTACULAR SEA VIEWS AND MOUNTAINS, being able to see the sunrises and sunsets from any corner of the villa and that from the ground floor. With impressive panoramic views of the sea and La Concha, the villa built by a Belgian company and with high quality materials offers a unique construction where security and luxury make this property one of the best properties in the area offering light and panoramic views. With an open design, this 320m2 villa offers comfortable living with the installation of underfloor heating in the living room, bedrooms and bathrooms and is distributed as follows: The ground floor is divided into an entrance hall, 1 bedroom, a full bathroom, a large open-plan living room with a fully equipped American kitchen with Nolte brand and Atag appliances with ceramic hob and built-in extractor hood, oven, microwave, American refrigerator and independent wine cellar, illuminated by full-height windows with direct access to the sunny terrace thanks to its south orientation, the covered entrance porch and the 8.6m\*4m infinity pool where you can enjoy sea views. On the first floor you will find 3 bedrooms, 1 en suite and 2 independent bathrooms. The master bedroom and the second bedroom have access to the south-facing terrace where you can enjoy the panoramic sea view. From that floor you can access the 85m2 solarium where you will find the chill out area and outdoor kitchen with barbecue. The basement offers a garage for 2 vehicles, laundry, a full bathroom, storage room, a multipurpose room and the facilities room. The access ramp to the garage also allows parking for 2 additional cars. Some highlights of this notable property are: - Located in a well-established and quiet residential area that combines proximity to all types of services, the Old Town, the city center, the beach and the La Cañada shopping center. - Old town 2 km - Beach 3 km - Mercadona 1 km -Bus station 1.2 km Here you will find the perfect setting for a quiet and luxurious lifestyle just a stone's throw from everything and with views and orientation to envy.