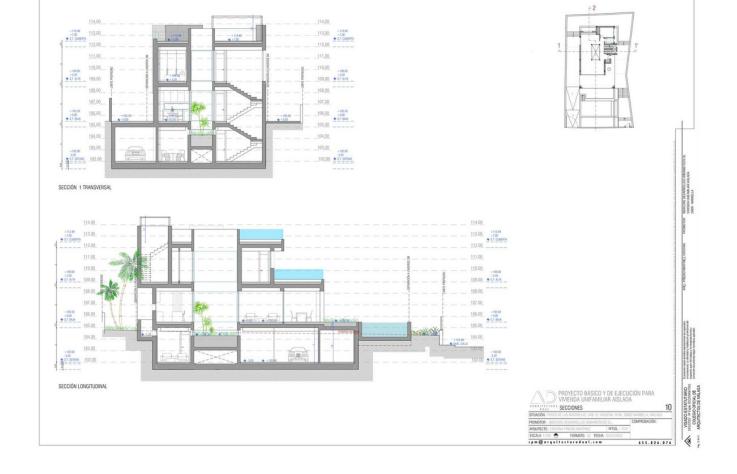

# Sales - House - Marbella 1.995.000€

www.mibgroup.es +34 662 58 96 58 info@mibgroup.es

Ref.-ID: MIBGR4599871 Marbella House

4

5

380 m<sup>2</sup>

113 m2

MAGNIFICENT VILLA IN EL Higueral in Marbella center. Delivery scheduled for December 2024. New photos with the progress of construction available! The ground and first floors were built at the beginning of April showing a beautiful sea view. The construction of the solarium and pool is scheduled for the end of April 2024. If you want to be next to the center of Marbella but in a quiet area, this villa is what you are looking for! The villa enjoys SPECTACULAR SEA VIEWS AND MOUNTAINS, being able to see the sunrises and sunsets from any corner of the villa and that from the ground floor. With impressive panoramic views of the sea and La Concha, the villa built by a Belgian company and with high quality materials offers a unique construction where security and luxury make this property one of the best properties in the area offering light and panoramic views. With an open design, this 320m2 villa offers comfortable living with the installation of underfloor heating in the living room, bedrooms and bathrooms and is distributed as follows: The ground floor is divided into an entrance hall, 1 bedroom, a full bathroom, a large open-plan living room with a fully equipped American kitchen with Nolte brand and Atag appliances with ceramic hob and built-in extractor hood, oven, microwave, American refrigerator and independent wine cellar, illuminated by full-height windows with direct access to the sunny terrace thanks to its south orientation, the covered entrance porch and the 8.6m\*4m infinity pool where you can enjoy sea views. On the first floor you will find 3 bedrooms, 1 en suite and 2 independent bathrooms. The master bedroom and the second bedroom have access to the south-facing terrace where you can enjoy the panoramic sea view. From that floor you can access the 85m2 solarium where you will find the chill out area and outdoor kitchen with barbecue. The basement offers a garage for 2 vehicles, laundry, a full bathroom, storage room, a multipurpose room and the facilities room. The access ramp to the garage also allows parking for 2 additional cars. Some highlights of this notable property are: - Located in a well-established and quiet residential area that combines proximity to all types of services, the Old Town, the city center, the beach and the La Cañada shopping center. - Old town 2 km - Beach 3 km - Mercadona 1 km -Bus station 1.2 km Here you will find the perfect setting for a quiet and luxurious lifestyle just a stone's throw from everything and with views and orientation to envy.