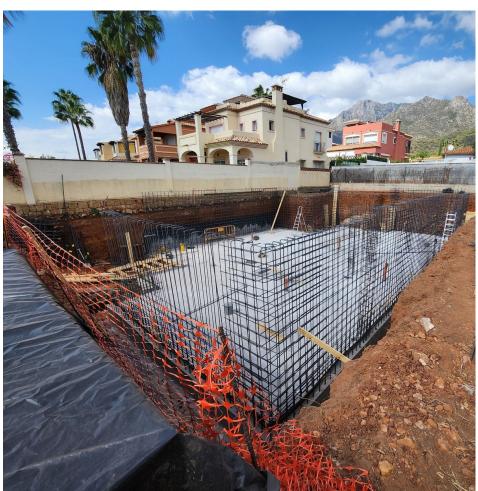

# Sales - House - Marbella 1.995.000€

www.mibgroup.es +34 662 58 96 58 info@mibgroup.es

Ref.-ID: MIBGR4599871 Marbella House

4

5

380 m<sup>2</sup>

113 m2

MAGNIFICENT VILLA IN EL Higueral in Marbella center. Delivery scheduled for December 2024. New photos with the progress of construction available! The ground and first floors were built at the beginning of April showing a beautiful sea view. The construction of the solarium and pool is scheduled for the end of April 2024. If you want to be next to the center of Marbella but in a quiet area, this villa is what you are looking for! The villa enjoys SPECTACULAR SEA VIEWS AND MOUNTAINS, being able to see the sunrises and sunsets from any corner of the villa and that from the ground floor. With impressive panoramic views of the sea and La Concha, the villa built by a Belgian company and with high quality materials offers a unique construction where security and luxury make this property one of the best properties in the area offering light and panoramic views. With an open design, this 320m2 villa offers comfortable living with the installation of underfloor heating in the living room, bedrooms and bathrooms and is distributed as follows: The ground floor is divided into an entrance hall, 1 bedroom, a full bathroom, a large open-plan living room with a fully equipped American kitchen with Nolte brand and Atag appliances with ceramic hob and built-in extractor hood, oven, microwave, American refrigerator and independent wine cellar, illuminated by full-height windows with direct access to the sunny terrace thanks to its south orientation, the covered entrance porch and the 8.6m\*4m infinity pool where you can enjoy sea views. On the first floor you will find 3 bedrooms, 1 en suite and 2 independent bathrooms. The master bedroom and the second bedroom have access to the south-facing terrace where you can enjoy the panoramic sea view. From that floor you can access the 85m2 solarium where you will find the chill out area and outdoor kitchen with barbecue. The basement offers a garage for 2 vehicles, laundry, a full bathroom, storage room, a multipurpose room and the facilities room. The access ramp to the garage also allows parking for 2 additional cars. Some highlights of this notable property are: - Located in a well-established and quiet residential area that combines proximity to all types of services, the Old Town, the city center, the beach and the La Cañada shopping center. - Old town 2 km - Beach 3 km - Mercadona 1 km -Bus station 1.2 km Here you will find the perfect setting for a quiet and luxurious lifestyle just a stone's throw from everything and with views and orientation to envy.