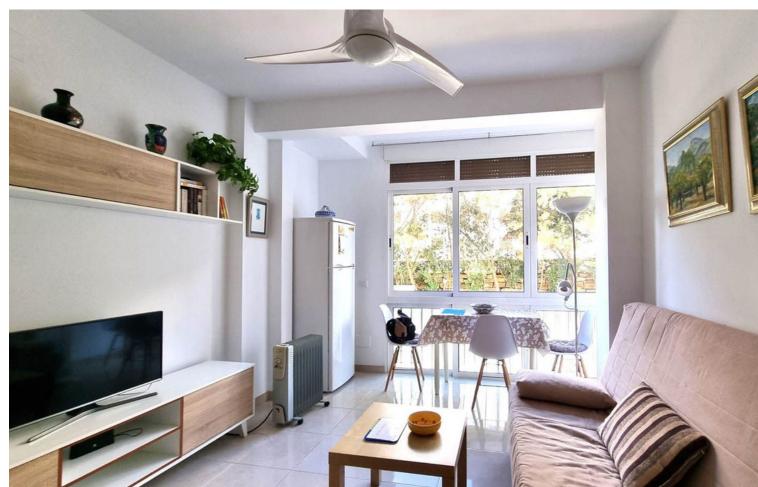

1

40 m2

Back on the market - Front line beach 1 bedroom apartment located in Calahonda. Beautiful apartment with lounge and open plan kitchen, bedroom and bathroom. The apartment has been completely refurbished and has a tourist license but no LPO. There are amazing sea and coastal views from the lounge and the bedroom. Set in a building with a communal pool and a garden. There is direct access to the board walk, where you can enjoy a leisurely stroll along the sea. Nearby by there are beach bars and restaurants and easy walking distance to all of the amenities in Calahonda. Close to public transport. A perfect holiday home and rental investment.