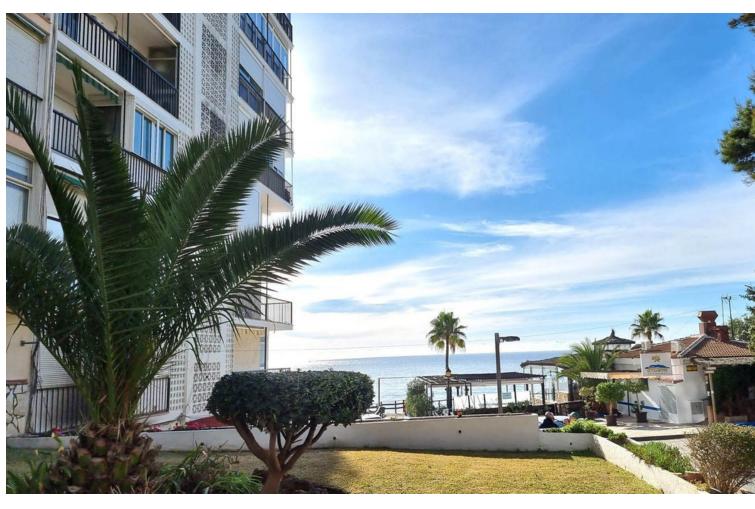

1

40 m2

Back on the market - Front line beach 1 bedroom apartment located in Calahonda. Beautiful apartment with lounge and open plan kitchen, bedroom and bathroom. The apartment has been completely refurbished and has a tourist license but no LPO. There are amazing sea and coastal views from the lounge and the bedroom. Set in a building with a communal pool and a garden. There is direct access to the board walk, where you can enjoy a leisurely stroll along the sea. Nearby by there are beach bars and restaurants and easy walking distance to all of the amenities in Calahonda. Close to public transport. A perfect holiday home and rental investment.