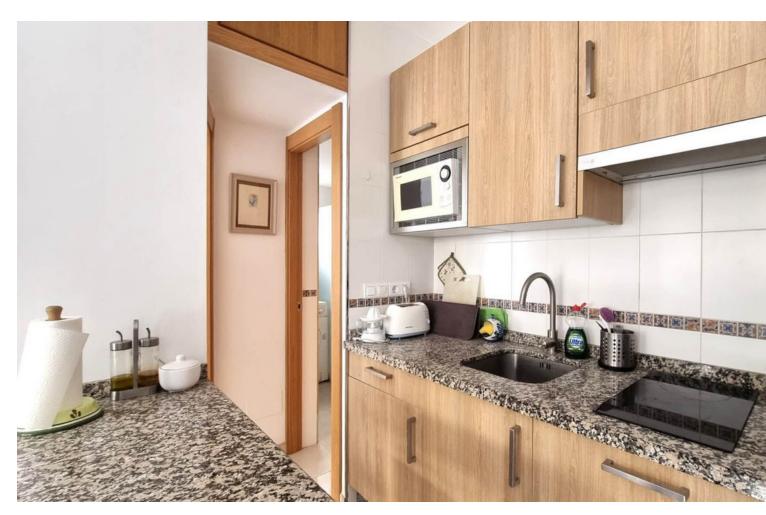

1

40 m2

Back on the market - Front line beach 1 bedroom apartment located in Calahonda. Beautiful apartment with lounge and open plan kitchen, bedroom and bathroom. The apartment has been completely refurbished and has a tourist license but no LPO. There are amazing sea and coastal views from the lounge and the bedroom. Set in a building with a communal pool and a garden. There is direct access to the board walk, where you can enjoy a leisurely stroll along the sea. Nearby by there are beach bars and restaurants and easy walking distance to all of the amenities in Calahonda. Close to public transport. A perfect holiday home and rental investment.

| Setting Beachfront Close To Shops | <b>Orientation</b> West                             | <b>Condition</b> Excellent                                                                  | Pool Communal             |
|-----------------------------------|-----------------------------------------------------|---------------------------------------------------------------------------------------------|---------------------------|
| Climate Control Pre Installed A/C | <b>Views</b><br>Sea                                 | Features Lift Fitted Wardrobes Near Transport Double Glazing Restaurant On Site Fiber Optic | Furniture Fully Furnished |
| Kitchen Fully Fitted              | <b>Garden</b> Communal                              | Security Gated Complex Electric Blinds Entry Phone                                          | Parking<br>Street         |
| Utilities Electricity             | Category Beachfront Holiday Homes Investment Resale |                                                                                             |                           |