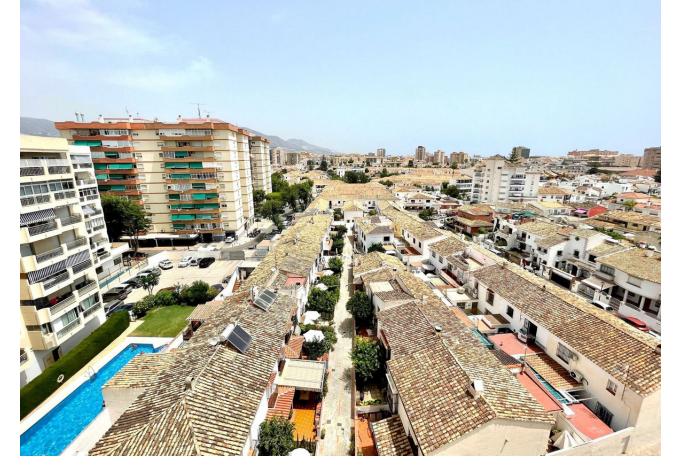

## Sales - Apartment - Fuengirola 275.000€

www.mibgroup.es +34 662 58 96 58 info@mibgroup.es

Ref.-ID: MIBGR4603675 Fuengirola Apartment

4

2

160 m<sup>2</sup>

Exclusive penthouse in the center of Fuengirola, a short walk from the beach about 900m walk. Located next to all the necessary services, schools, supermarkets, shops, medical center and very easy access to the highway. The penthouse has a constructed area of 160 m² distributed in a living-dining room, a fully equipped independent kitchen, 4 bedrooms, 2 complete bathrooms, one with a bathtub and the other with a shower, and 2 terraces with a total of  $40\text{m}^2$ , well oriented, elevator . Price open to serious offers. Very well-kept house and square terrace with a wall to reserve privacy. Very well connected to everything, near the bus station and the train station. West facing with afternoon sun on one of its terraces. In general, the rooms are spacious and have high ceilings with many possibilities with a small reform to modernize the kitchen and bathrooms. Air-conditioning Unique opportunity!