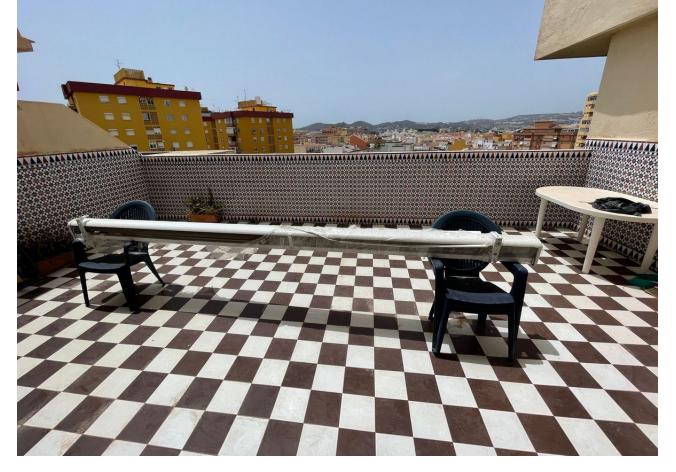

## Sales - Apartment - Fuengirola 275.000€

www.mibgroup.es +34 662 58 96 58 info@mibgroup.es

Ref.-ID: MIBGR4603675 Fuengirola Apartment

4

2

160 m<sup>2</sup>

Exclusive penthouse in the center of Fuengirola, a short walk from the beach about 900m walk. Located next to all the necessary services, schools, supermarkets, shops, medical center and very easy access to the highway. The penthouse has a constructed area of 160 m² distributed in a living-dining room, a fully equipped independent kitchen, 4 bedrooms, 2 complete bathrooms, one with a bathtub and the other with a shower, and 2 terraces with a total of  $40\text{m}^2$ , well oriented, elevator . Price open to serious offers. Very well-kept house and square terrace with a wall to reserve privacy. Very well connected to everything, near the bus station and the train station. West facing with afternoon sun on one of its terraces. In general, the rooms are spacious and have high ceilings with many possibilities with a small reform to modernize the kitchen and bathrooms. Air-conditioning Unique opportunity!