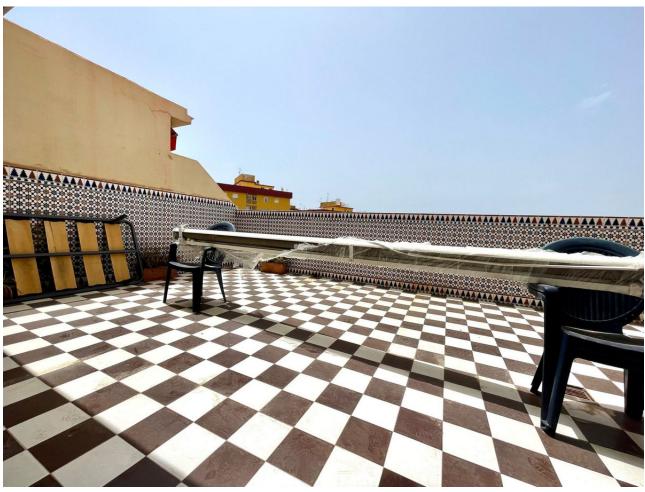

## Sales - Apartment - Fuengirola 275.000€

www.mibgroup.es +34 662 58 96 58 info@mibgroup.es

Ref.-ID: MIBGR4603675 Fuengirola Apartment

4

2

160 m<sup>2</sup>

Exclusive penthouse in the center of Fuengirola, a short walk from the beach about 900m walk. Located next to all the necessary services, schools, supermarkets, shops, medical center and very easy access to the highway. The penthouse has a constructed area of 160 m² distributed in a living-dining room, a fully equipped independent kitchen, 4 bedrooms, 2 complete bathrooms, one with a bathtub and the other with a shower, and 2 terraces with a total of  $40\text{m}^2$ , well oriented, elevator . Price open to serious offers. Very well-kept house and square terrace with a wall to reserve privacy. Very well connected to everything, near the bus station and the train station. West facing with afternoon sun on one of its terraces. In general, the rooms are spacious and have high ceilings with many possibilities with a small reform to modernize the kitchen and bathrooms. Air-conditioning Unique opportunity!