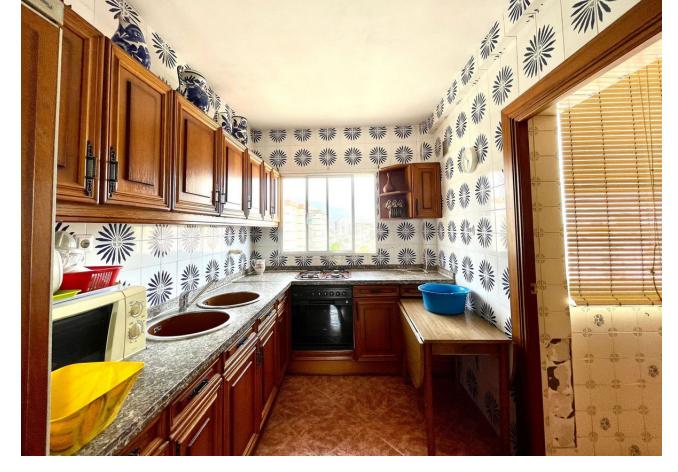

## Sales - Apartment - Fuengirola 275.000€

www.mibgroup.es +34 662 58 96 58 info@mibgroup.es

Ref.-ID: MIBGR4603675 Fuengirola Apartment

4

2

160 m<sup>2</sup>

Exclusive penthouse in the center of Fuengirola, a short walk from the beach about 900m walk. Located next to all the necessary services, schools, supermarkets, shops, medical center and very easy access to the highway. The penthouse has a constructed area of 160 m² distributed in a living-dining room, a fully equipped independent kitchen, 4 bedrooms, 2 complete bathrooms, one with a bathtub and the other with a shower, and 2 terraces with a total of  $40\text{m}^2$ , well oriented, elevator . Price open to serious offers. Very well-kept house and square terrace with a wall to reserve privacy. Very well connected to everything, near the bus station and the train station. West facing with afternoon sun on one of its terraces. In general, the rooms are spacious and have high ceilings with many possibilities with a small reform to modernize the kitchen and bathrooms. Air-conditioning Unique opportunity!