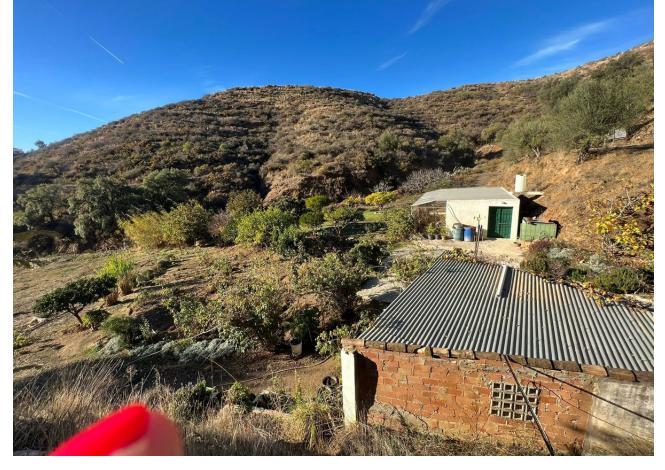

## Sales - House - Mijas 249.000€

www.mibgroup.es +34 662 58 96 58 info@mibgroup.es

Ref.-ID: MIBGR4604212 Mijas House

2

1

66 m2

6020 m2

Delightful little finca, located close to Alqueria Mijas the property is reached by good road access, the house has recently been refurbished to a good standard and boasts open plan living with new kitchen, 2 bedrooms and family bathroom,. there is a covered terrace outside which you may be able to glass curtain to increase the living space. on the plot of just over 6000sm there are also 2 outbuildings which could be used for multiple purposes. most of the 6000sm is flat with an abundance of fruit trees. there is also a private pool urbanisation water plus well water for irrigation this is a perfect property for someone wanting to live close to all amenities but also be at one with nature. Finca - Cortijo, Mijas, Costa del Sol. 2 Bedrooms, 1 Bathroom, Built 66 m², Terrace 50 m², Garden/Plot 6020 m². Setting: Country, Mountain Pueblo. Orientation: South West. Condition: Good, Recently Refurbished. Pool: Private. Views: Sea, Mountain, Country, Panoramic, Garden. Features: Covered Terrace, Fitted Wardrobes, Private Terrace, Storage Room, Barbeque, Double Glazing. Furniture: Part Furnished. Kitchen: Fully Fitted. Garden: Private. Parking: More Than One, Private. Utilities: Electricity.