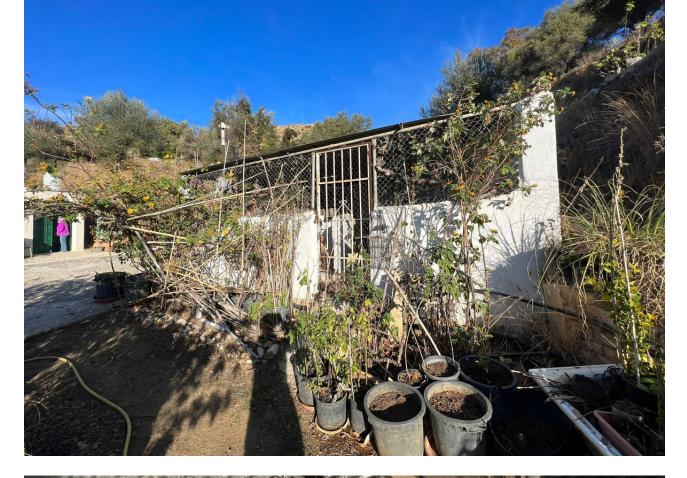

## Sales - House - Mijas 249.000€

www.mibgroup.es +34 662 58 96 58 info@mibgroup.es

Ref.-ID: MIBGR4604212 Mijas House

2

1

66 m2

6020 m2

Delightful little finca, located close to Alqueria Mijas the property is reached by good road access, the house has recently been refurbished to a good standard and boasts open plan living with new kitchen, 2 bedrooms and family bathroom,. there is a covered terrace outside which you may be able to glass curtain to increase the living space. on the plot of just over 6000sm there are also 2 outbuildings which could be used for multiple purposes. most of the 6000sm is flat with an abundance of fruit trees. there is also a private pool urbanisation water plus well water for irrigation this is a perfect property for someone wanting to live close to all amenities but also be at one with nature. Finca - Cortijo, Mijas, Costa del Sol. 2 Bedrooms, 1 Bathroom, Built 66 m², Terrace 50 m², Garden/Plot 6020 m². Setting: Country, Mountain Pueblo. Orientation: South West. Condition: Good, Recently Refurbished. Pool: Private. Views: Sea, Mountain, Country, Panoramic, Garden. Features: Covered Terrace, Fitted Wardrobes, Private Terrace, Storage Room, Barbeque, Double Glazing. Furniture: Part Furnished. Kitchen: Fully Fitted. Garden: Private. Parking: More Than One, Private. Utilities: Electricity.