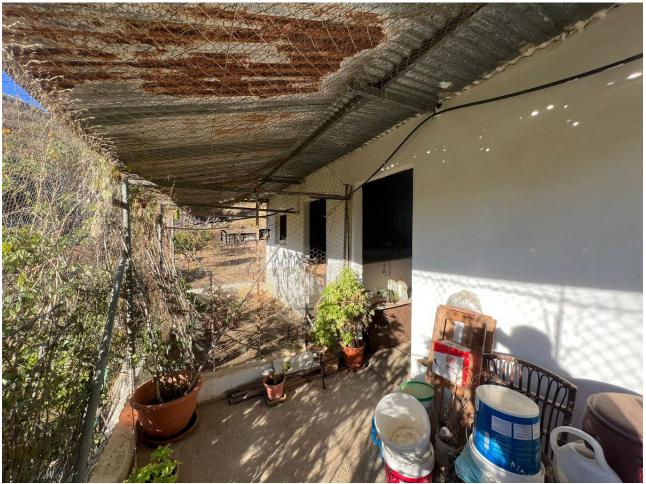

## Sales - House - Mijas 249.000€

www.mibgroup.es +34 662 58 96 58 info@mibgroup.es

Ref.-ID: MIBGR4604212 Mijas House

2

1

66 m2

6020 m2

Delightful little finca, located close to Alqueria Mijas the property is reached by good road access, the house has recently been refurbished to a good standard and boasts open plan living with new kitchen, 2 bedrooms and family bathroom,. there is a covered terrace outside which you may be able to glass curtain to increase the living space. on the plot of just over 6000sm there are also 2 outbuildings which could be used for multiple purposes. most of the 6000sm is flat with an abundance of fruit trees. there is also a private pool urbanisation water plus well water for irrigation this is a perfect property for someone wanting to live close to all amenities but also be at one with nature. Finca - Cortijo, Mijas, Costa del Sol. 2 Bedrooms, 1 Bathroom, Built 66 m², Terrace 50 m², Garden/Plot 6020 m². Setting: Country, Mountain Pueblo. Orientation: South West. Condition: Good, Recently Refurbished. Pool: Private. Views: Sea, Mountain, Country, Panoramic, Garden. Features: Covered Terrace, Fitted Wardrobes, Private Terrace, Storage Room, Barbeque, Double Glazing. Furniture: Part Furnished. Kitchen: Fully Fitted. Garden: Private. Parking: More Than One, Private. Utilities: Electricity.