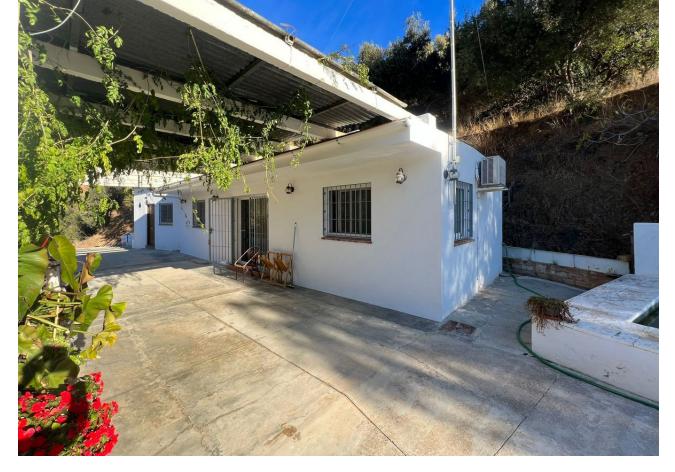

## Sales - House - Mijas 249.000€

www.mibgroup.es +34 662 58 96 58 info@mibgroup.es

Ref.-ID: MIBGR4604212 Mijas House

2

1

66 m2

6020 m2

Delightful little finca, located close to Alqueria Mijas the property is reached by good road access, the house has recently been refurbished to a good standard and boasts open plan living with new kitchen, 2 bedrooms and family bathroom,. there is a covered terrace outside which you may be able to glass curtain to increase the living space. on the plot of just over 6000sm there are also 2 outbuildings which could be used for multiple purposes. most of the 6000sm is flat with an abundance of fruit trees. there is also a private pool urbanisation water plus well water for irrigation this is a perfect property for someone wanting to live close to all amenities but also be at one with nature. Finca - Cortijo, Mijas, Costa del Sol. 2 Bedrooms, 1 Bathroom, Built 66 m², Terrace 50 m², Garden/Plot 6020 m². Setting: Country, Mountain Pueblo. Orientation: South West. Condition: Good, Recently Refurbished. Pool: Private. Views: Sea, Mountain, Country, Panoramic, Garden. Features: Covered Terrace, Fitted Wardrobes, Private Terrace, Storage Room, Barbeque, Double Glazing. Furniture: Part Furnished. Kitchen: Fully Fitted. Garden: Private. Parking: More Than One, Private. Utilities: Electricity.