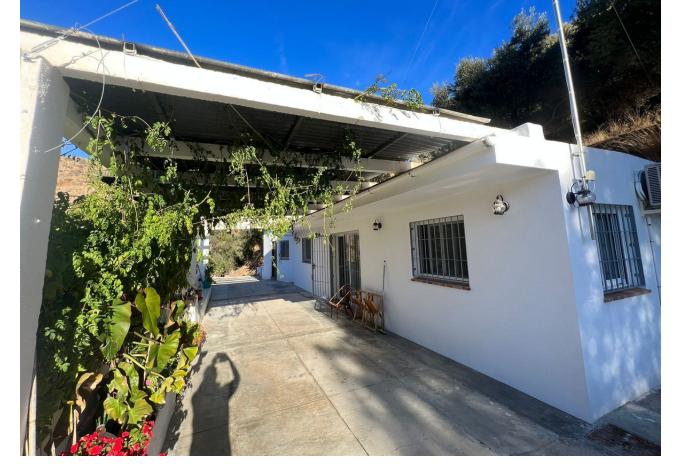

## Sales - House - Mijas 249.000€

www.mibgroup.es +34 662 58 96 58 info@mibgroup.es

Ref.-ID: MIBGR4604212 Mijas House

2

1

66 m2

6020 m2

Delightful little finca, located close to Alqueria Mijas the property is reached by good road access, the house has recently been refurbished to a good standard and boasts open plan living with new kitchen, 2 bedrooms and family bathroom,. there is a covered terrace outside which you may be able to glass curtain to increase the living space. on the plot of just over 6000sm there are also 2 outbuildings which could be used for multiple purposes. most of the 6000sm is flat with an abundance of fruit trees. there is also a private pool urbanisation water plus well water for irrigation this is a perfect property for someone wanting to live close to all amenities but also be at one with nature. Finca - Cortijo, Mijas, Costa del Sol. 2 Bedrooms, 1 Bathroom, Built 66 m², Terrace 50 m², Garden/Plot 6020 m². Setting: Country, Mountain Pueblo. Orientation: South West. Condition: Good, Recently Refurbished. Pool: Private. Views: Sea, Mountain, Country, Panoramic, Garden. Features: Covered Terrace, Fitted Wardrobes, Private Terrace, Storage Room, Barbeque, Double Glazing. Furniture: Part Furnished. Kitchen: Fully Fitted. Garden: Private. Parking: More Than One, Private. Utilities: Electricity.