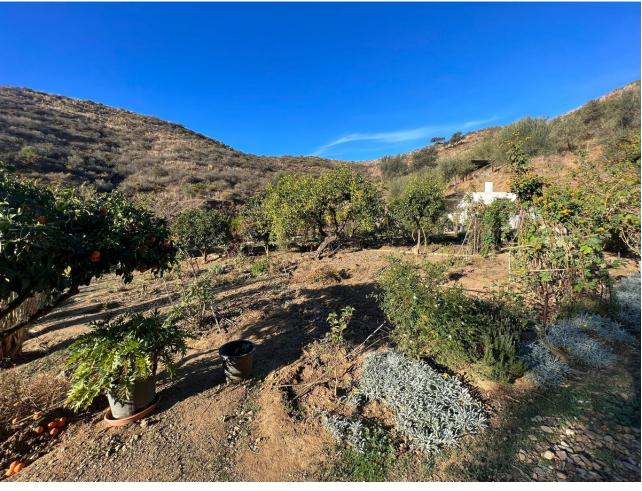

## Sales - House - Mijas 249.000€

www.mibgroup.es +34 662 58 96 58 info@mibgroup.es

Ref.-ID: MIBGR4604212 Mijas House

2

1

66 m2

6020 m2

Delightful little finca, located close to Alqueria Mijas the property is reached by good road access, the house has recently been refurbished to a good standard and boasts open plan living with new kitchen, 2 bedrooms and family bathroom,. there is a covered terrace outside which you may be able to glass curtain to increase the living space. on the plot of just over 6000sm there are also 2 outbuildings which could be used for multiple purposes. most of the 6000sm is flat with an abundance of fruit trees. there is also a private pool urbanisation water plus well water for irrigation this is a perfect property for someone wanting to live close to all amenities but also be at one with nature. Finca - Cortijo, Mijas, Costa del Sol. 2 Bedrooms, 1 Bathroom, Built 66 m², Terrace 50 m², Garden/Plot 6020 m². Setting: Country, Mountain Pueblo. Orientation: South West. Condition: Good, Recently Refurbished. Pool: Private. Views: Sea, Mountain, Country, Panoramic, Garden. Features: Covered Terrace, Fitted Wardrobes, Private Terrace, Storage Room, Barbeque, Double Glazing. Furniture: Part Furnished. Kitchen: Fully Fitted. Garden: Private. Parking: More Than One, Private. Utilities: Electricity.