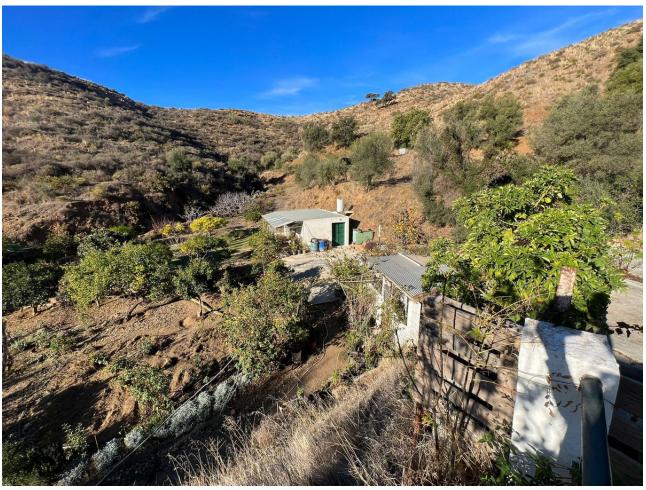

## Sales - House - Mijas 249.000€

www.mibgroup.es +34 662 58 96 58 info@mibgroup.es

Ref.-ID: MIBGR4604212 Mijas House

2

1

66 m2

6020 m2

Delightful little finca, located close to Alqueria Mijas the property is reached by good road access, the house has recently been refurbished to a good standard and boasts open plan living with new kitchen, 2 bedrooms and family bathroom,. there is a covered terrace outside which you may be able to glass curtain to increase the living space. on the plot of just over 6000sm there are also 2 outbuildings which could be used for multiple purposes. most of the 6000sm is flat with an abundance of fruit trees. there is also a private pool urbanisation water plus well water for irrigation this is a perfect property for someone wanting to live close to all amenities but also be at one with nature. Finca - Cortijo, Mijas, Costa del Sol. 2 Bedrooms, 1 Bathroom, Built 66 m², Terrace 50 m², Garden/Plot 6020 m². Setting: Country, Mountain Pueblo. Orientation: South West. Condition: Good, Recently Refurbished. Pool: Private. Views: Sea, Mountain, Country, Panoramic, Garden. Features: Covered Terrace, Fitted Wardrobes, Private Terrace, Storage Room, Barbeque, Double Glazing. Furniture: Part Furnished. Kitchen: Fully Fitted. Garden: Private. Parking: More Than One, Private. Utilities: Electricity.