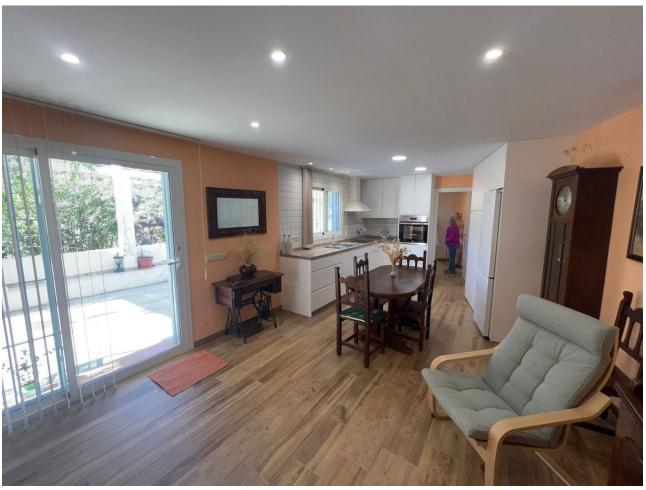

## Sales - House - Mijas 249.000€

www.mibgroup.es +34 662 58 96 58 info@mibgroup.es

Ref.-ID: MIBGR4604212 Mijas House

2

1

66 m2

6020 m2

Delightful little finca, located close to Alqueria Mijas the property is reached by good road access, the house has recently been refurbished to a good standard and boasts open plan living with new kitchen, 2 bedrooms and family bathroom,. there is a covered terrace outside which you may be able to glass curtain to increase the living space. on the plot of just over 6000sm there are also 2 outbuildings which could be used for multiple purposes. most of the 6000sm is flat with an abundance of fruit trees. there is also a private pool urbanisation water plus well water for irrigation this is a perfect property for someone wanting to live close to all amenities but also be at one with nature. Finca - Cortijo, Mijas, Costa del Sol. 2 Bedrooms, 1 Bathroom, Built 66 m², Terrace 50 m², Garden/Plot 6020 m². Setting: Country, Mountain Pueblo. Orientation: South West. Condition: Good, Recently Refurbished. Pool: Private. Views: Sea, Mountain, Country, Panoramic, Garden. Features: Covered Terrace, Fitted Wardrobes, Private Terrace, Storage Room, Barbeque, Double Glazing. Furniture: Part Furnished. Kitchen: Fully Fitted. Garden: Private. Parking: More Than One, Private. Utilities: Electricity.