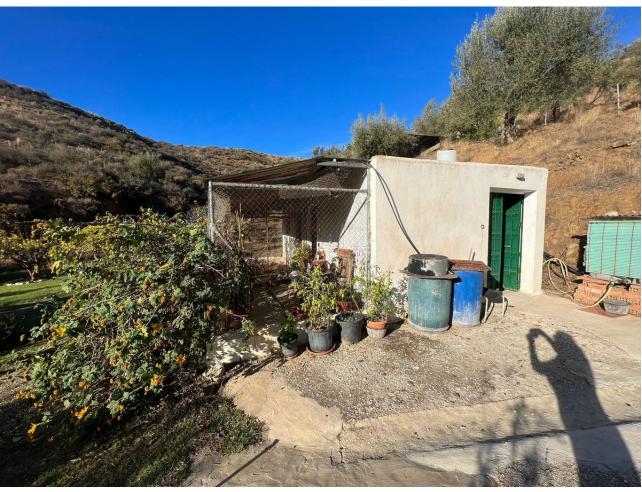

## Sales - House - Mijas 249.000€

www.mibgroup.es +34 662 58 96 58 info@mibgroup.es

Ref.-ID: MIBGR4604212 Mijas House

2

1

66 m2

6020 m2

Delightful little finca, located close to Alqueria Mijas the property is reached by good road access, the house has recently been refurbished to a good standard and boasts open plan living with new kitchen, 2 bedrooms and family bathroom,. there is a covered terrace outside which you may be able to glass curtain to increase the living space. on the plot of just over 6000sm there are also 2 outbuildings which could be used for multiple purposes. most of the 6000sm is flat with an abundance of fruit trees. there is also a private pool urbanisation water plus well water for irrigation this is a perfect property for someone wanting to live close to all amenities but also be at one with nature. Finca - Cortijo, Mijas, Costa del Sol. 2 Bedrooms, 1 Bathroom, Built 66 m², Terrace 50 m², Garden/Plot 6020 m². Setting: Country, Mountain Pueblo. Orientation: South West. Condition: Good, Recently Refurbished. Pool: Private. Views: Sea, Mountain, Country, Panoramic, Garden. Features: Covered Terrace, Fitted Wardrobes, Private Terrace, Storage Room, Barbeque, Double Glazing. Furniture: Part Furnished. Kitchen: Fully Fitted. Garden: Private. Parking: More Than One, Private. Utilities: Electricity.