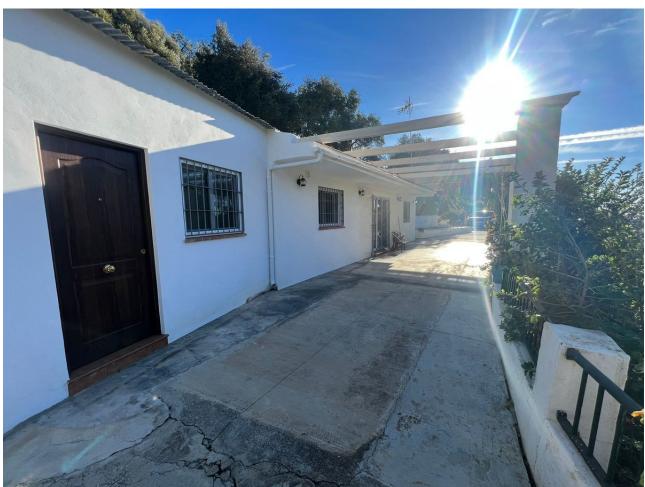

## Sales - House - Mijas 249.000€

www.mibgroup.es +34 662 58 96 58 info@mibgroup.es

Ref.-ID: MIBGR4604212 Mijas House

2

1

66 m2

6020 m2

Delightful little finca, located close to Alqueria Mijas the property is reached by good road access, the house has recently been refurbished to a good standard and boasts open plan living with new kitchen, 2 bedrooms and family bathroom,. there is a covered terrace outside which you may be able to glass curtain to increase the living space. on the plot of just over 6000sm there are also 2 outbuildings which could be used for multiple purposes. most of the 6000sm is flat with an abundance of fruit trees. there is also a private pool urbanisation water plus well water for irrigation this is a perfect property for someone wanting to live close to all amenities but also be at one with nature. Finca - Cortijo, Mijas, Costa del Sol. 2 Bedrooms, 1 Bathroom, Built 66 m², Terrace 50 m², Garden/Plot 6020 m². Setting: Country, Mountain Pueblo. Orientation: South West. Condition: Good, Recently Refurbished. Pool: Private. Views: Sea, Mountain, Country, Panoramic, Garden. Features: Covered Terrace, Fitted Wardrobes, Private Terrace, Storage Room, Barbeque, Double Glazing. Furniture: Part Furnished. Kitchen: Fully Fitted. Garden: Private. Parking: More Than One, Private. Utilities: Electricity.