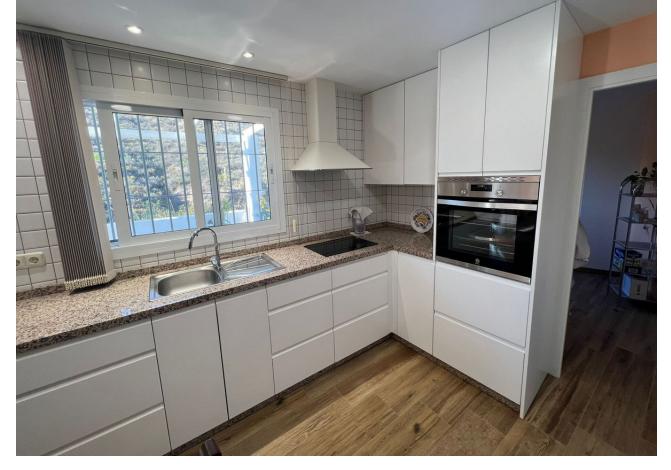

## Sales - House - Mijas 249.000€

www.mibgroup.es +34 662 58 96 58 info@mibgroup.es

Ref.-ID: MIBGR4604212 Mijas House

2

1

66 m2

6020 m2

Delightful little finca, located close to Alqueria Mijas the property is reached by good road access, the house has recently been refurbished to a good standard and boasts open plan living with new kitchen, 2 bedrooms and family bathroom,. there is a covered terrace outside which you may be able to glass curtain to increase the living space. on the plot of just over 6000sm there are also 2 outbuildings which could be used for multiple purposes. most of the 6000sm is flat with an abundance of fruit trees. there is also a private pool urbanisation water plus well water for irrigation this is a perfect property for someone wanting to live close to all amenities but also be at one with nature. Finca - Cortijo, Mijas, Costa del Sol. 2 Bedrooms, 1 Bathroom, Built 66 m², Terrace 50 m², Garden/Plot 6020 m². Setting: Country, Mountain Pueblo. Orientation: South West. Condition: Good, Recently Refurbished. Pool: Private. Views: Sea, Mountain, Country, Panoramic, Garden. Features: Covered Terrace, Fitted Wardrobes, Private Terrace, Storage Room, Barbeque, Double Glazing. Furniture: Part Furnished. Kitchen: Fully Fitted. Garden: Private. Parking: More Than One, Private. Utilities: Electricity.