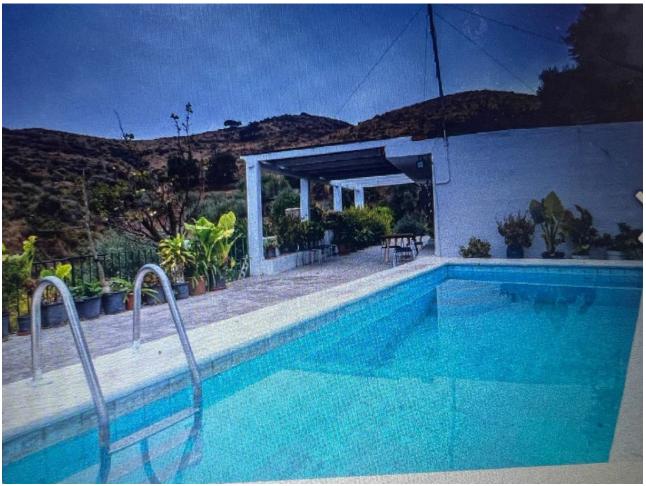

## Sales - House - Mijas 249.000€

www.mibgroup.es +34 662 58 96 58 info@mibgroup.es

Ref.-ID: MIBGR4604212 Mijas House

2

1

66 m2

6020 m2

Delightful little finca, located close to Alqueria Mijas the property is reached by good road access, the house has recently been refurbished to a good standard and boasts open plan living with new kitchen, 2 bedrooms and family bathroom,. there is a covered terrace outside which you may be able to glass curtain to increase the living space. on the plot of just over 6000sm there are also 2 outbuildings which could be used for multiple purposes. most of the 6000sm is flat with an abundance of fruit trees. there is also a private pool urbanisation water plus well water for irrigation this is a perfect property for someone wanting to live close to all amenities but also be at one with nature. Finca - Cortijo, Mijas, Costa del Sol. 2 Bedrooms, 1 Bathroom, Built 66 m², Terrace 50 m², Garden/Plot 6020 m². Setting: Country, Mountain Pueblo. Orientation: South West. Condition: Good, Recently Refurbished. Pool: Private. Views: Sea, Mountain, Country, Panoramic, Garden. Features: Covered Terrace, Fitted Wardrobes, Private Terrace, Storage Room, Barbeque, Double Glazing. Furniture: Part Furnished. Kitchen: Fully Fitted. Garden: Private. Parking: More Than One, Private. Utilities: Electricity.