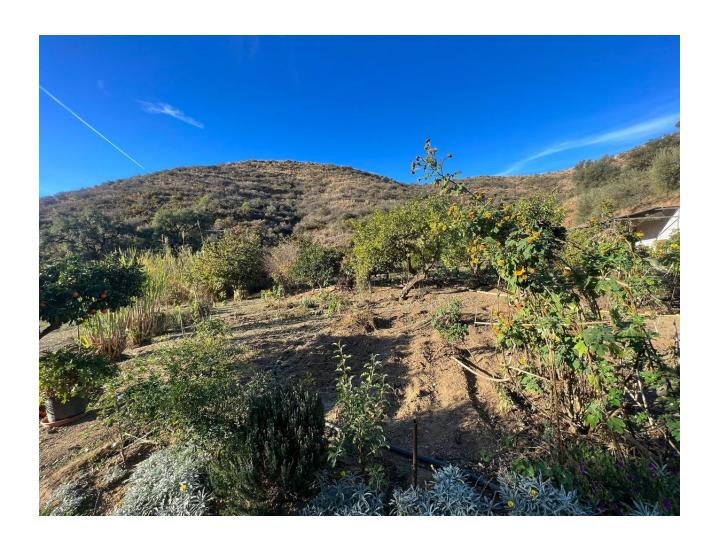

## Sales - House - Mijas 249.000€

www.mibgroup.es +34 662 58 96 58 info@mibgroup.es

Ref.-ID: MIBGR4604212 Mijas House

2

1

66 m2

6020 m2

Delightful little finca, located close to Alqueria Mijas the property is reached by good road access, the house has recently been refurbished to a good standard and boasts open plan living with new kitchen, 2 bedrooms and family bathroom,. there is a covered terrace outside which you may be able to glass curtain to increase the living space. on the plot of just over 6000sm there are also 2 outbuildings which could be used for multiple purposes. most of the 6000sm is flat with an abundance of fruit trees. there is also a private pool urbanisation water plus well water for irrigation this is a perfect property for someone wanting to live close to all amenities but also be at one with nature. Finca - Cortijo, Mijas, Costa del Sol. 2 Bedrooms, 1 Bathroom, Built 66 m², Terrace 50 m², Garden/Plot 6020 m². Setting: Country, Mountain Pueblo. Orientation: South West. Condition: Good, Recently Refurbished. Pool: Private. Views: Sea, Mountain, Country, Panoramic, Garden. Features: Covered Terrace, Fitted Wardrobes, Private Terrace, Storage Room, Barbeque, Double Glazing. Furniture: Part Furnished. Kitchen: Fully Fitted. Garden: Private. Parking: More Than One, Private. Utilities: Electricity.