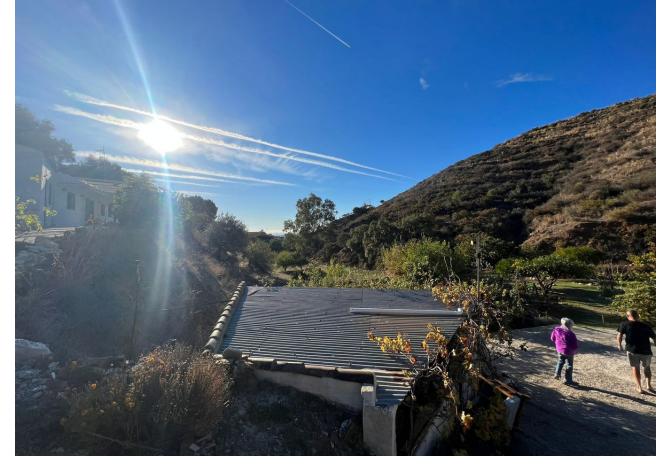

## Sales - House - Mijas 249.000€

www.mibgroup.es +34 662 58 96 58 info@mibgroup.es

Ref.-ID: MIBGR4604212 Mijas House

2

1

66 m2

6020 m2

Delightful little finca, located close to Alqueria Mijas the property is reached by good road access, the house has recently been refurbished to a good standard and boasts open plan living with new kitchen, 2 bedrooms and family bathroom,. there is a covered terrace outside which you may be able to glass curtain to increase the living space. on the plot of just over 6000sm there are also 2 outbuildings which could be used for multiple purposes. most of the 6000sm is flat with an abundance of fruit trees. there is also a private pool urbanisation water plus well water for irrigation this is a perfect property for someone wanting to live close to all amenities but also be at one with nature. Finca - Cortijo, Mijas, Costa del Sol. 2 Bedrooms, 1 Bathroom, Built 66 m², Terrace 50 m², Garden/Plot 6020 m². Setting: Country, Mountain Pueblo. Orientation: South West. Condition: Good, Recently Refurbished. Pool: Private. Views: Sea, Mountain, Country, Panoramic, Garden. Features: Covered Terrace, Fitted Wardrobes, Private Terrace, Storage Room, Barbeque, Double Glazing. Furniture: Part Furnished. Kitchen: Fully Fitted. Garden: Private. Parking: More Than One, Private. Utilities: Electricity.