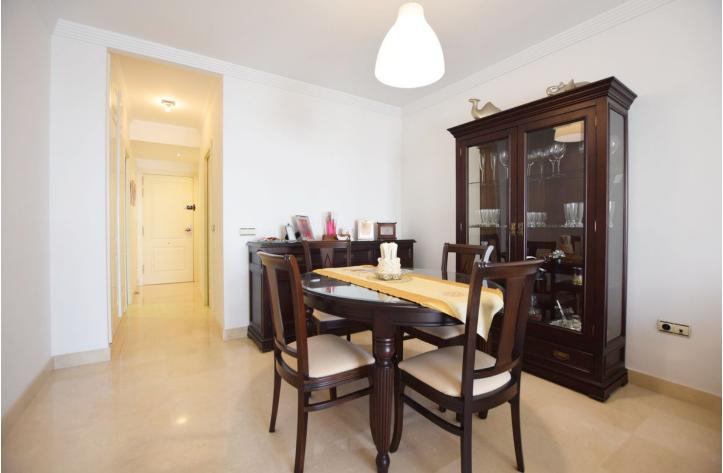

Middle Floor Apartment, Estepona, Costa del Sol. 2 Bedrooms, 1 Bathroom, Built 81 m<sup>2</sup>. Setting : Beachfront, Town, Beachside, Close To Shops, Close To Sea, Close To Schools. Orientation : North. Condition : Good. Climate Control : Air Conditioning. Views : Urban. Features : Lift, Fitted Wardrobes. Kitchen : Fully Fitted. Security : Entry Phone. Parking : Underground, Communal. Utilities : Electricity, Drinkable Water. Category : Beachfront.