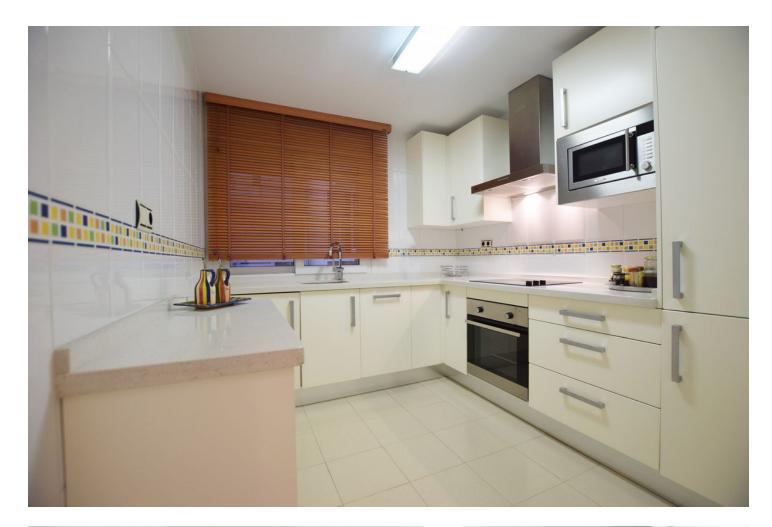

Middle Floor Apartment, Estepona, Costa del Sol. 2 Bedrooms, 1 Bathroom, Built 81 m<sup>2</sup>. Setting : Beachfront, Town, Beachside, Close To Shops, Close To Sea, Close To Schools. Orientation : North. Condition : Good. Climate Control : Air Conditioning. Views : Urban. Features : Lift, Fitted Wardrobes. Kitchen : Fully Fitted. Security : Entry Phone. Parking : Underground, Communal. Utilities : Electricity, Drinkable Water. Category : Beachfront.