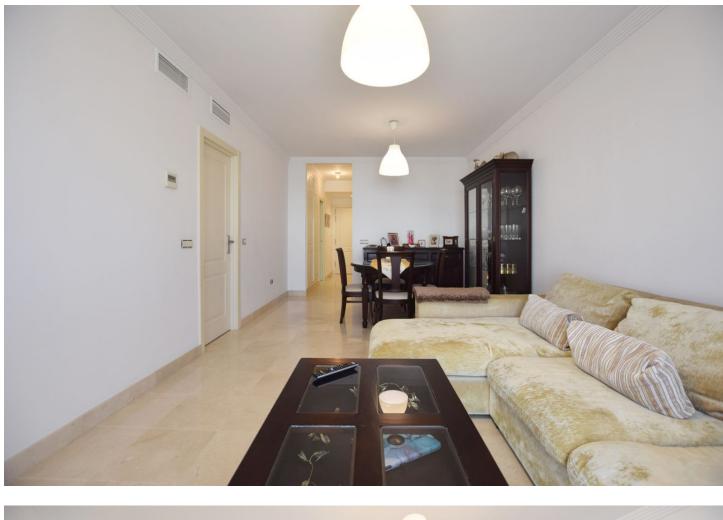

Middle Floor Apartment, Estepona, Costa del Sol. 2 Bedrooms, 1 Bathroom, Built 81 m<sup>2</sup>. Setting : Beachfront, Town, Beachside, Close To Shops, Close To Sea, Close To Schools. Orientation : North. Condition : Good. Climate Control : Air Conditioning. Views : Urban. Features : Lift, Fitted Wardrobes. Kitchen : Fully Fitted. Security : Entry Phone. Parking : Underground, Communal. Utilities : Electricity, Drinkable Water. Category : Beachfront.