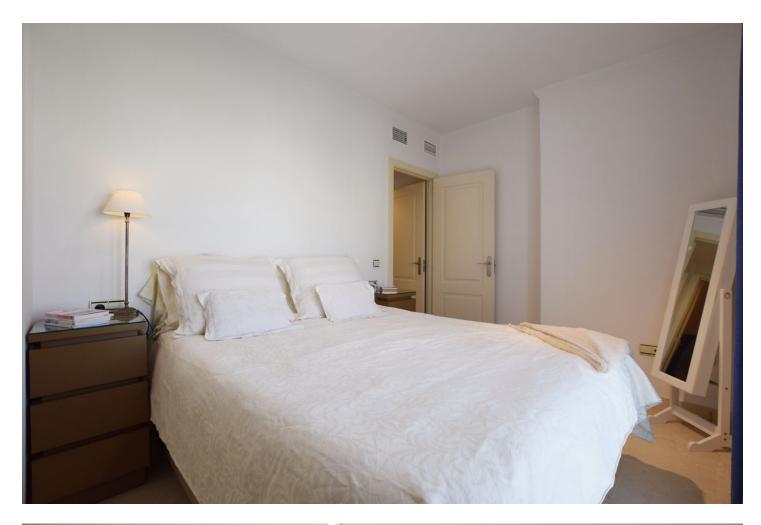

Middle Floor Apartment, Estepona, Costa del Sol. 2 Bedrooms, 1 Bathroom, Built 81 m<sup>2</sup>. Setting : Beachfront, Town, Beachside, Close To Shops, Close To Sea, Close To Schools. Orientation : North. Condition : Good. Climate Control : Air Conditioning. Views : Urban. Features : Lift, Fitted Wardrobes. Kitchen : Fully Fitted. Security : Entry Phone. Parking : Underground, Communal. Utilities : Electricity, Drinkable Water. Category : Beachfront.