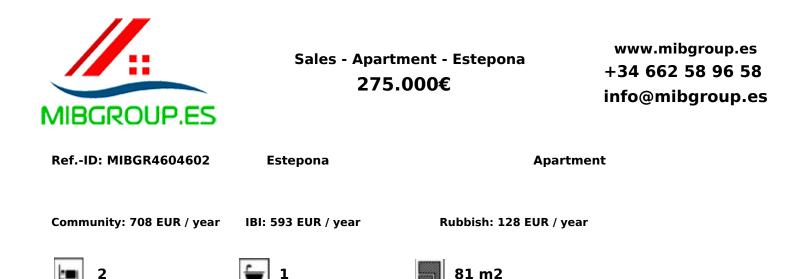

Middle Floor Apartment, Estepona, Costa del Sol. 2 Bedrooms, 1 Bathroom, Built 81 m<sup>2</sup>. Setting : Beachfront, Town, Beachside, Close To Shops, Close To Sea, Close To Schools. Orientation : North. Condition : Good. Climate Control : Air Conditioning. Views : Urban. Features : Lift, Fitted Wardrobes. Kitchen : Fully Fitted. Security : Entry Phone. Parking : Underground, Communal. Utilities : Electricity, Drinkable Water. Category : Beachfront.