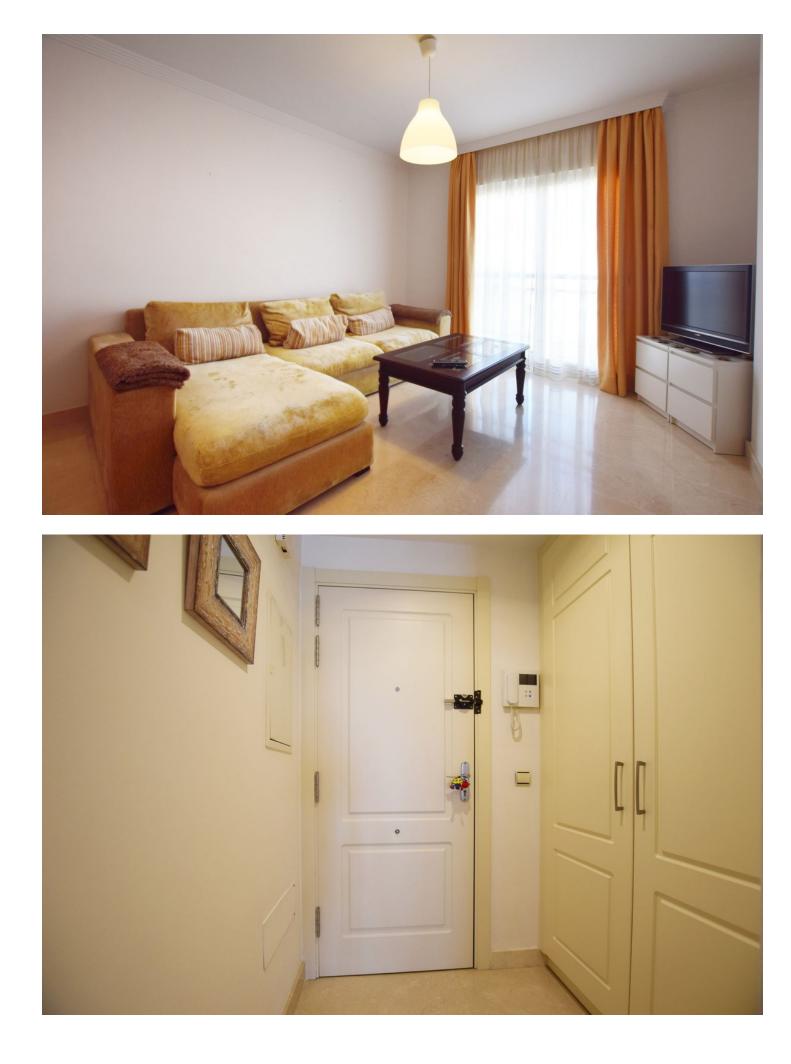

Middle Floor Apartment, Estepona, Costa del Sol. 2 Bedrooms, 1 Bathroom, Built 81 m<sup>2</sup>. Setting : Beachfront, Town, Beachside, Close To Shops, Close To Sea, Close To Schools. Orientation : North. Condition : Good. Climate Control : Air Conditioning. Views : Urban. Features : Lift, Fitted Wardrobes. Kitchen : Fully Fitted. Security : Entry Phone. Parking : Underground, Communal. Utilities : Electricity, Drinkable Water. Category : Beachfront.