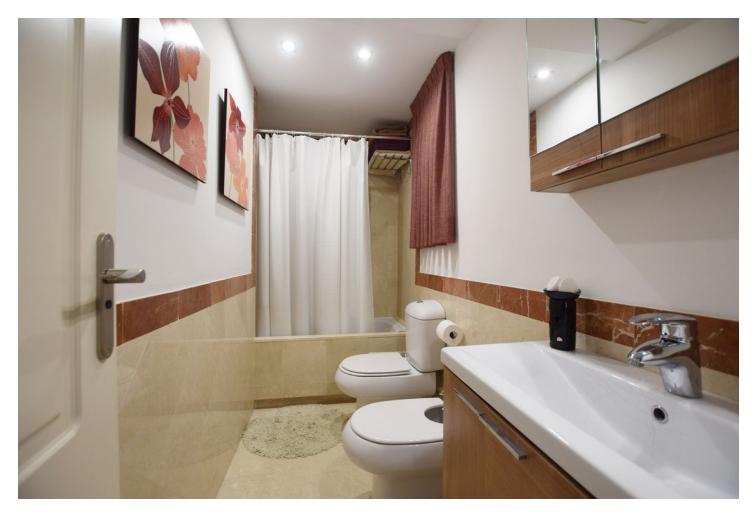

Middle Floor Apartment, Estepona, Costa del Sol. 2 Bedrooms, 1 Bathroom, Built 81 m<sup>2</sup>. Setting : Beachfront, Town, Beachside, Close To Shops, Close To Sea, Close To Schools. Orientation : North. Condition : Good. Climate Control : Air Conditioning. Views : Urban. Features : Lift, Fitted Wardrobes. Kitchen : Fully Fitted. Security : Entry Phone. Parking : Underground, Communal. Utilities : Electricity, Drinkable Water. Category : Beachfront.