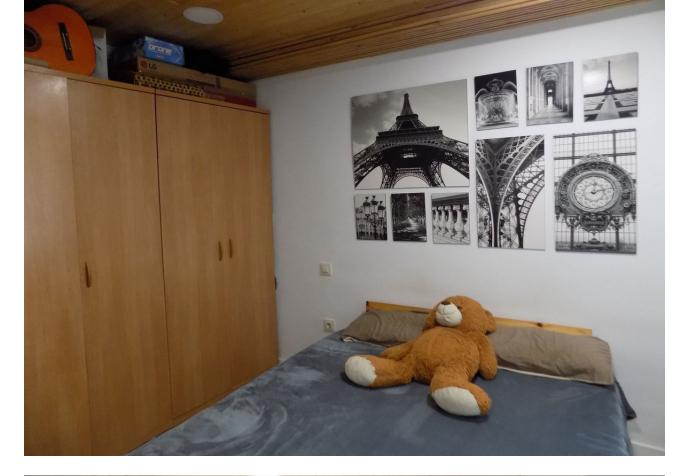

This property is located just off the main road on the outskirts of Coin, close to shops, pharmacy, restaurants and a bus stop. The house comprises of 2 bedrooms, 2 bathrooms, lounge/dining area, fully fitted kitchen and covered terrace. There is air-conditioning/heating by a heat pump and the electrical connections in the house have been recently updated and renovated. The windows have been recently replaced with white aluminium double glazed glass. The property also has a useful underground water storage tank with pump. There is a private gated drive which leads the parking area and small garden. On the grounds there is a wooden cabin which could be used for storage, but also as guest accommodation. The ample outside area around the house is a bit of a blank canvas waiting for the new owners to personalize. As the plot is classified as urban, this property offers many possibilities.

| Setting Suburban Village Close To Shops Urbanisation | Condition  Renovation Required | Climate Control  ✓ Air Conditioning | Views Mountain Street |
|------------------------------------------------------|--------------------------------|-------------------------------------|-----------------------|
| Features Covered Terrace Private Terrace             | Furniture Part Furnished       | Kitchen Fully Fitted                | Parking Private       |
| Utilities Electricity Drinkable Water                | Category<br>Resale             |                                     |                       |