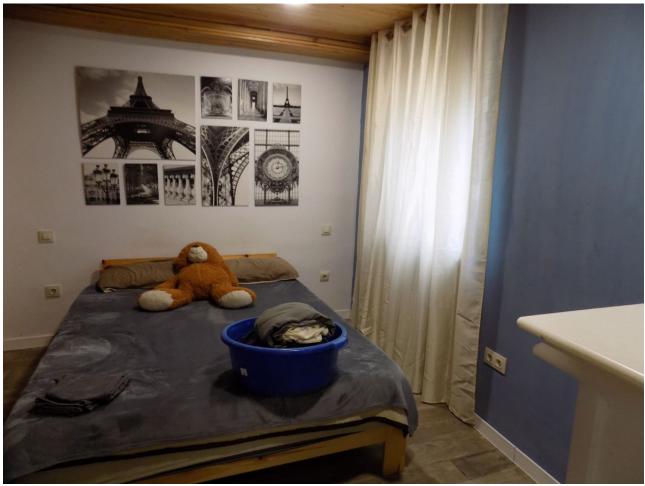

This property is located just off the main road on the outskirts of Coin, close to shops, pharmacy, restaurants and a bus stop. The house comprises of 2 bedrooms, 2 bathrooms, lounge/dining area, fully fitted kitchen and covered terrace. There is air-conditioning/heating by a heat pump and the electrical connections in the house have been recently updated and renovated. The windows have been recently replaced with white aluminium double glazed glass. The property also has a useful underground water storage tank with pump. There is a private gated drive which leads the parking area and small garden. On the grounds there is a wooden cabin which could be used for storage, but also as guest accommodation. The ample outside area around the house is a bit of a blank canvas waiting for the new owners to personalize. As the plot is classified as urban, this property offers many possibilities.

| Setting Suburban Village Close To Shops Urbanisation | Condition  Renovation Required | Climate Control  ✓ Air Conditioning | Views Mountain Street |
|------------------------------------------------------|--------------------------------|-------------------------------------|-----------------------|
| Features Covered Terrace Private Terrace             | Furniture Part Furnished       | Kitchen Fully Fitted                | Parking Private       |
| Utilities Electricity Drinkable Water                | Category<br>Resale             |                                     |                       |