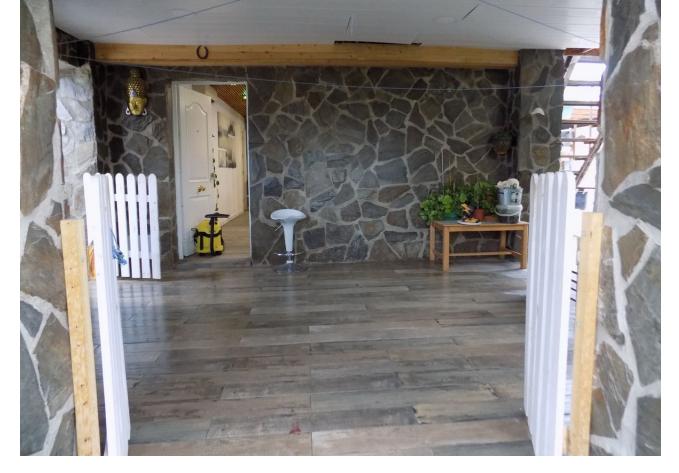

This property is located just off the main road on the outskirts of Coin, close to shops, pharmacy, restaurants and a bus stop. The house comprises of 2 bedrooms, 2 bathrooms, lounge/dining area, fully fitted kitchen and covered terrace. There is air-conditioning/heating by a heat pump and the electrical connections in the house have been recently updated and renovated. The windows have been recently replaced with white aluminium double glazed glass. The property also has a useful underground water storage tank with pump. There is a private gated drive which leads the parking area and small garden. On the grounds there is a wooden cabin which could be used for storage, but also as guest accommodation. The ample outside area around the house is a bit of a blank canvas waiting for the new owners to personalize. As the plot is classified as urban, this property offers many possibilities.