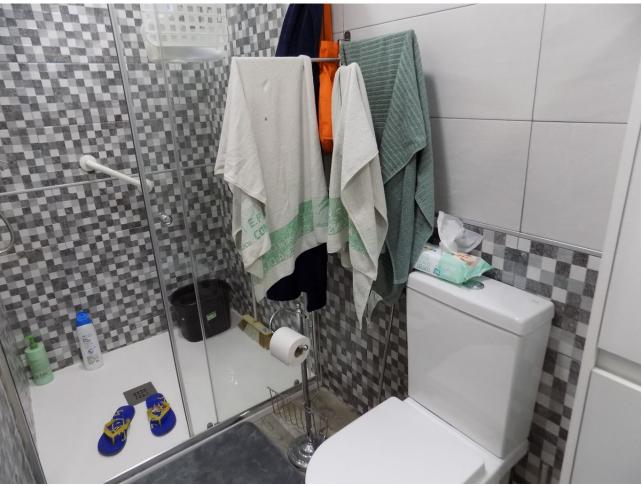

This property is located just off the main road on the outskirts of Coin, close to shops, pharmacy, restaurants and a bus stop. The house comprises of 2 bedrooms, 2 bathrooms, lounge/dining area, fully fitted kitchen and covered terrace. There is air-conditioning/heating by a heat pump and the electrical connections in the house have been recently updated and renovated. The windows have been recently replaced with white aluminium double glazed glass. The property also has a useful underground water storage tank with pump. There is a private gated drive which leads the parking area and small garden. On the grounds there is a wooden cabin which could be used for storage, but also as guest accommodation. The ample outside area around the house is a bit of a blank canvas waiting for the new owners to personalize. As the plot is classified as urban, this property offers many possibilities.

| Setting Suburban Village Close To Shops Urbanisation | Condition  Renovation Required | Climate Control  ✓ Air Conditioning | Views Mountain Street |
|------------------------------------------------------|--------------------------------|-------------------------------------|-----------------------|
| Features Covered Terrace Private Terrace             | Furniture Part Furnished       | Kitchen Fully Fitted                | Parking Private       |
| Utilities Electricity Drinkable Water                | Category<br>Resale             |                                     |                       |