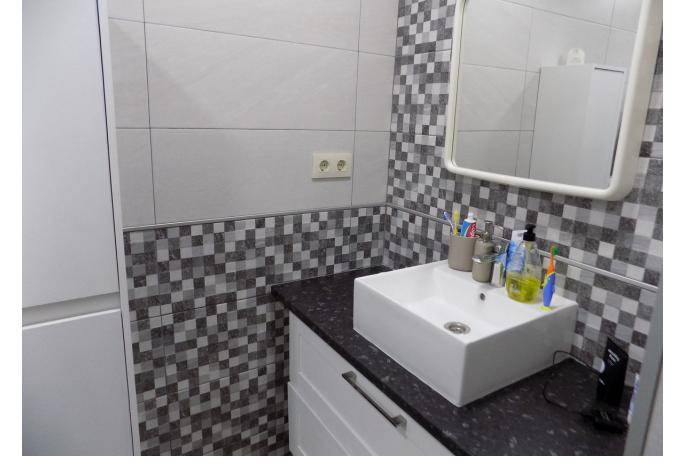

This property is located just off the main road on the outskirts of Coin, close to shops, pharmacy, restaurants and a bus stop. The house comprises of 2 bedrooms, 2 bathrooms, lounge/dining area, fully fitted kitchen and covered terrace. There is air-conditioning/heating by a heat pump and the electrical connections in the house have been recently updated and renovated. The windows have been recently replaced with white aluminium double glazed glass. The property also has a useful underground water storage tank with pump. There is a private gated drive which leads the parking area and small garden. On the grounds there is a wooden cabin which could be used for storage, but also as guest accommodation. The ample outside area around the house is a bit of a blank canvas waiting for the new owners to personalize. As the plot is classified as urban, this property offers many possibilities.

| Setting Suburban Village Close To Shops Urbanisation | Condition  Renovation Required | Climate Control  ✓ Air Conditioning | Views Mountain Street |
|------------------------------------------------------|--------------------------------|-------------------------------------|-----------------------|
| Features Covered Terrace Private Terrace             | Furniture Part Furnished       | Kitchen Fully Fitted                | Parking Private       |
| Utilities Electricity Drinkable Water                | Category<br>Resale             |                                     |                       |