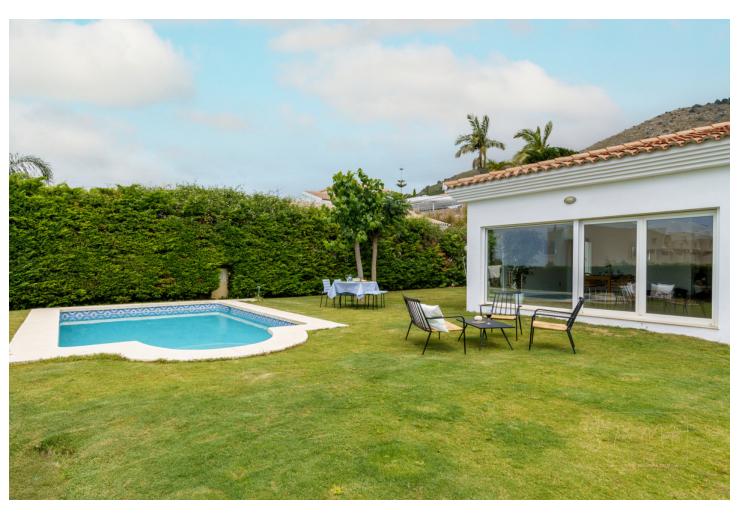

5

4

444 m2

804 m<sup>2</sup>

EXCELLENT VILLA, located in the luxurious RESERVA DEL HIGUERON Urbanization. It consists of two floors. The first floor is the main house, with three bedrooms with wardrobes and three bathrooms, a large kitchen and a large living room of 95 square meters, with 6 meter high ceilings in the central part. The ground floor or basement is distributed in a garage for two cars, a washing machine, a dryer and an ironing room, two bedrooms with wardrobes, a full bathroom and a 90 square meter hobby room. First-class qualities of the Porcelanosa brand, it has underfloor heating installation throughout the house, air conditioning throughout the house, wardrobes in all bedrooms. Double glazing on doors and windows. Hydromassage bathtub and walk-in showers. Elevator from street level to first floor. Solar panels with a 600-liter hot water tank. Pool with saline chlorinator. Home automation. Electric shutters. Sound pre-installation. Very good communication with Fuengirola (7 min) and Benalmádena Pueblo (5 min), as well as the A-7 highway. Close to services such as supermarket, pharmacy, and restaurants. The urbanization has one of the best Spa and sports centers on the entire Costa del Sol, the owners having the exclusive right of use, with a reduction in the price of the fees for use of the facilities. Malaga-Fuengirola Carvajal suburban train station just 3 min. 24 hour security service throughout the urbanization. Private transport service in the urbanization (little train), to the beach or train station.