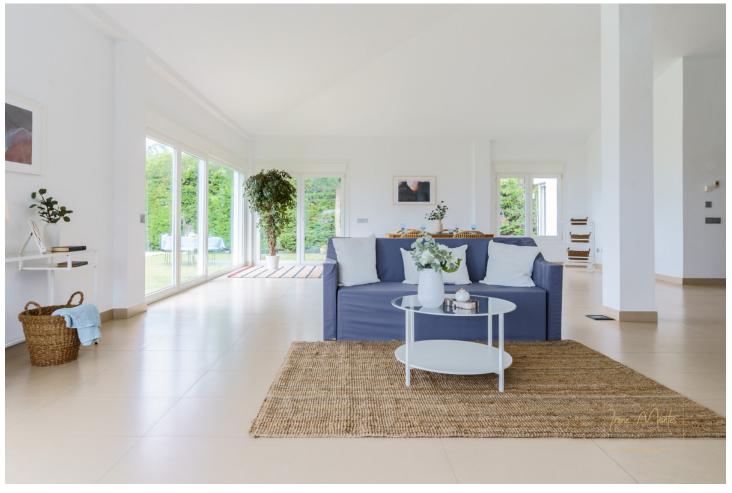

5

4

444 m2

804 m<sup>2</sup>

EXCELLENT VILLA, located in the luxurious RESERVA DEL HIGUERON Urbanization. It consists of two floors. The first floor is the main house, with three bedrooms with wardrobes and three bathrooms, a large kitchen and a large living room of 95 square meters, with 6 meter high ceilings in the central part. The ground floor or basement is distributed in a garage for two cars, a washing machine, a dryer and an ironing room, two bedrooms with wardrobes, a full bathroom and a 90 square meter hobby room. First-class qualities of the Porcelanosa brand, it has underfloor heating installation throughout the house, air conditioning throughout the house, wardrobes in all bedrooms. Double glazing on doors and windows. Hydromassage bathtub and walk-in showers. Elevator from street level to first floor. Solar panels with a 600-liter hot water tank. Pool with saline chlorinator. Home automation. Electric shutters. Sound pre-installation. Very good communication with Fuengirola (7 min) and Benalmádena Pueblo (5 min), as well as the A-7 highway. Close to services such as supermarket, pharmacy, and restaurants. The urbanization has one of the best Spa and sports centers on the entire Costa del Sol, the owners having the exclusive right of use, with a reduction in the price of the fees for use of the facilities. Malaga-Fuengirola Carvajal suburban train station just 3 min. 24 hour security service throughout the urbanization. Private transport service in the urbanization (little train), to the beach or train station.