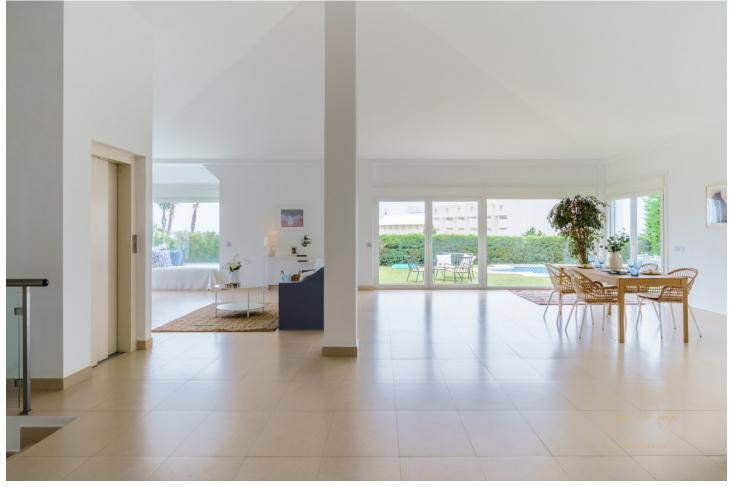

5

4

444 m2

804 m<sup>2</sup>

EXCELLENT VILLA, located in the luxurious RESERVA DEL HIGUERON Urbanization. It consists of two floors. The first floor is the main house, with three bedrooms with wardrobes and three bathrooms, a large kitchen and a large living room of 95 square meters, with 6 meter high ceilings in the central part. The ground floor or basement is distributed in a garage for two cars, a washing machine, a dryer and an ironing room, two bedrooms with wardrobes, a full bathroom and a 90 square meter hobby room. First-class qualities of the Porcelanosa brand, it has underfloor heating installation throughout the house, air conditioning throughout the house, wardrobes in all bedrooms. Double glazing on doors and windows. Hydromassage bathtub and walk-in showers. Elevator from street level to first floor. Solar panels with a 600-liter hot water tank. Pool with saline chlorinator. Home automation. Electric shutters. Sound pre-installation. Very good communication with Fuengirola (7 min) and Benalmádena Pueblo (5 min), as well as the A-7 highway. Close to services such as supermarket, pharmacy, and restaurants. The urbanization has one of the best Spa and sports centers on the entire Costa del Sol, the owners having the exclusive right of use, with a reduction in the price of the fees for use of the facilities. Malaga-Fuengirola Carvajal suburban train station just 3 min. 24 hour security service throughout the urbanization. Private transport service in the urbanization (little train), to the beach or train station.