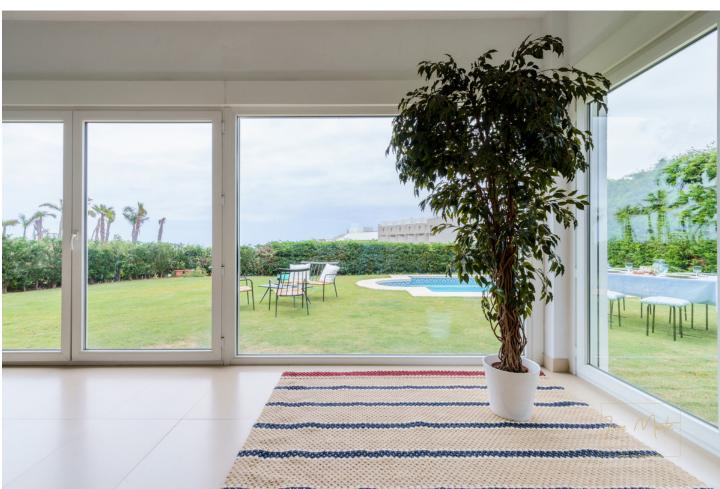

5

4

444 m2

804 m<sup>2</sup>

EXCELLENT VILLA, located in the luxurious RESERVA DEL HIGUERON Urbanization. It consists of two floors. The first floor is the main house, with three bedrooms with wardrobes and three bathrooms, a large kitchen and a large living room of 95 square meters, with 6 meter high ceilings in the central part. The ground floor or basement is distributed in a garage for two cars, a washing machine, a dryer and an ironing room, two bedrooms with wardrobes, a full bathroom and a 90 square meter hobby room. First-class qualities of the Porcelanosa brand, it has underfloor heating installation throughout the house, air conditioning throughout the house, wardrobes in all bedrooms. Double glazing on doors and windows. Hydromassage bathtub and walk-in showers. Elevator from street level to first floor. Solar panels with a 600-liter hot water tank. Pool with saline chlorinator. Home automation. Electric shutters. Sound pre-installation. Very good communication with Fuengirola (7 min) and Benalmádena Pueblo (5 min), as well as the A-7 highway. Close to services such as supermarket, pharmacy, and restaurants. The urbanization has one of the best Spa and sports centers on the entire Costa del Sol, the owners having the exclusive right of use, with a reduction in the price of the fees for use of the facilities. Malaga-Fuengirola Carvajal suburban train station just 3 min. 24 hour security service throughout the urbanization. Private transport service in the urbanization (little train), to the beach or train station.