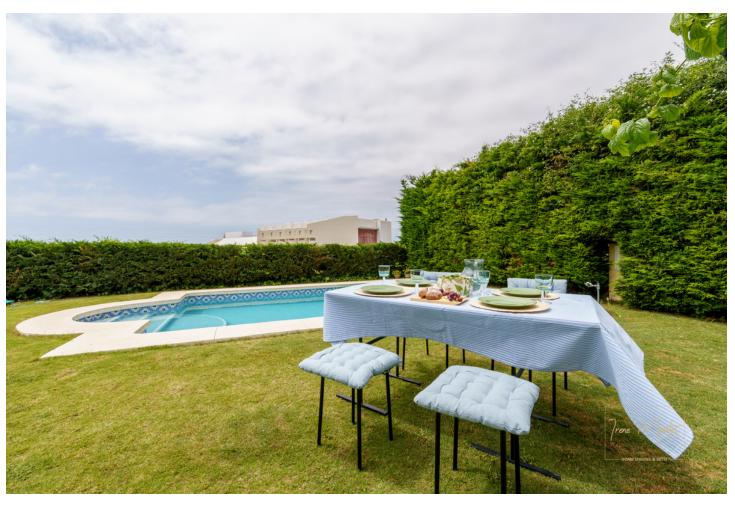

5

4

444 m2

804 m<sup>2</sup>

EXCELLENT VILLA, located in the luxurious RESERVA DEL HIGUERON Urbanization. It consists of two floors. The first floor is the main house, with three bedrooms with wardrobes and three bathrooms, a large kitchen and a large living room of 95 square meters, with 6 meter high ceilings in the central part. The ground floor or basement is distributed in a garage for two cars, a washing machine, a dryer and an ironing room, two bedrooms with wardrobes, a full bathroom and a 90 square meter hobby room. First-class qualities of the Porcelanosa brand, it has underfloor heating installation throughout the house, air conditioning throughout the house, wardrobes in all bedrooms. Double glazing on doors and windows. Hydromassage bathtub and walk-in showers. Elevator from street level to first floor. Solar panels with a 600-liter hot water tank. Pool with saline chlorinator. Home automation. Electric shutters. Sound pre-installation. Very good communication with Fuengirola (7 min) and Benalmádena Pueblo (5 min), as well as the A-7 highway. Close to services such as supermarket, pharmacy, and restaurants. The urbanization has one of the best Spa and sports centers on the entire Costa del Sol, the owners having the exclusive right of use, with a reduction in the price of the fees for use of the facilities. Malaga-Fuengirola Carvajal suburban train station just 3 min. 24 hour security service throughout the urbanization. Private transport service in the urbanization (little train), to the beach or train station.