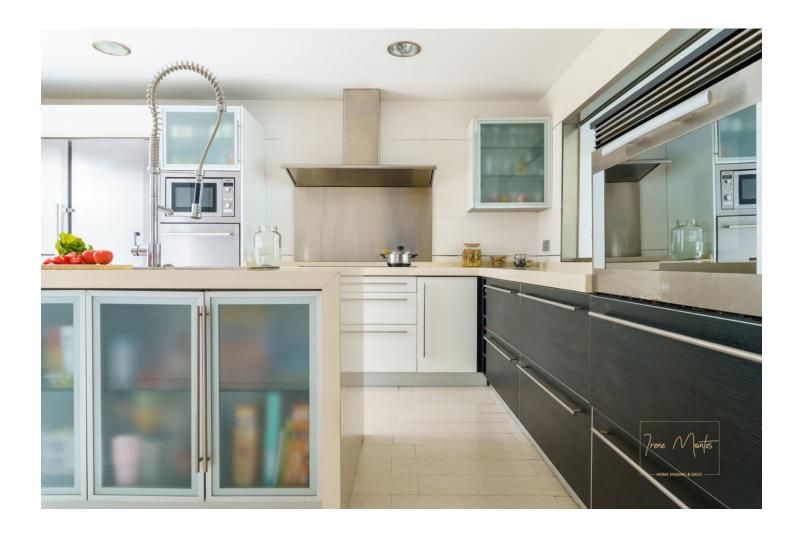

5

4

444 m2

804 m<sup>2</sup>

EXCELLENT VILLA, located in the luxurious RESERVA DEL HIGUERON Urbanization. It consists of two floors. The first floor is the main house, with three bedrooms with wardrobes and three bathrooms, a large kitchen and a large living room of 95 square meters, with 6 meter high ceilings in the central part. The ground floor or basement is distributed in a garage for two cars, a washing machine, a dryer and an ironing room, two bedrooms with wardrobes, a full bathroom and a 90 square meter hobby room. First-class qualities of the Porcelanosa brand, it has underfloor heating installation throughout the house, air conditioning throughout the house, wardrobes in all bedrooms. Double glazing on doors and windows. Hydromassage bathtub and walk-in showers. Elevator from street level to first floor. Solar panels with a 600-liter hot water tank. Pool with saline chlorinator. Home automation. Electric shutters. Sound pre-installation. Very good communication with Fuengirola (7 min) and Benalmádena Pueblo (5 min), as well as the A-7 highway. Close to services such as supermarket, pharmacy, and restaurants. The urbanization has one of the best Spa and sports centers on the entire Costa del Sol, the owners having the exclusive right of use, with a reduction in the price of the fees for use of the facilities. Malaga-Fuengirola Carvajal suburban train station just 3 min. 24 hour security service throughout the urbanization. Private transport service in the urbanization (little train), to the beach or train station.