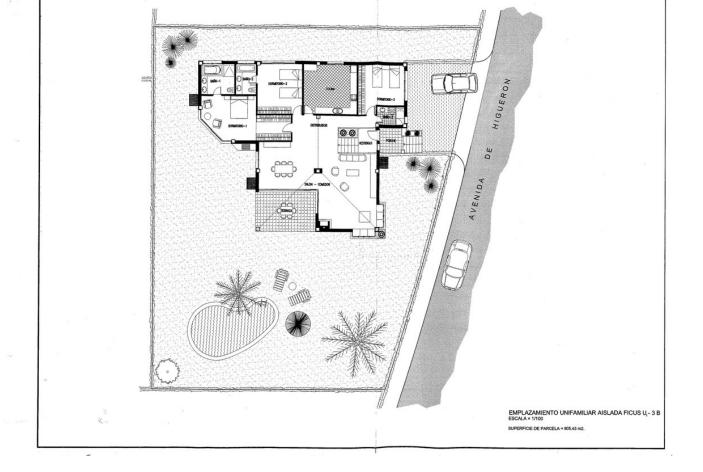

5

4

444 m2

804 m<sup>2</sup>

EXCELLENT VILLA, located in the luxurious RESERVA DEL HIGUERON Urbanization. It consists of two floors. The first floor is the main house, with three bedrooms with wardrobes and three bathrooms, a large kitchen and a large living room of 95 square meters, with 6 meter high ceilings in the central part. The ground floor or basement is distributed in a garage for two cars, a washing machine, a dryer and an ironing room, two bedrooms with wardrobes, a full bathroom and a 90 square meter hobby room. First-class qualities of the Porcelanosa brand, it has underfloor heating installation throughout the house, air conditioning throughout the house, wardrobes in all bedrooms. Double glazing on doors and windows. Hydromassage bathtub and walk-in showers. Elevator from street level to first floor. Solar panels with a 600-liter hot water tank. Pool with saline chlorinator. Home automation. Electric shutters. Sound pre-installation. Very good communication with Fuengirola (7 min) and Benalmádena Pueblo (5 min), as well as the A-7 highway. Close to services such as supermarket, pharmacy, and restaurants. The urbanization has one of the best Spa and sports centers on the entire Costa del Sol, the owners having the exclusive right of use, with a reduction in the price of the fees for use of the facilities. Malaga-Fuengirola Carvajal suburban train station just 3 min. 24 hour security service throughout the urbanization. Private transport service in the urbanization (little train), to the beach or train station.