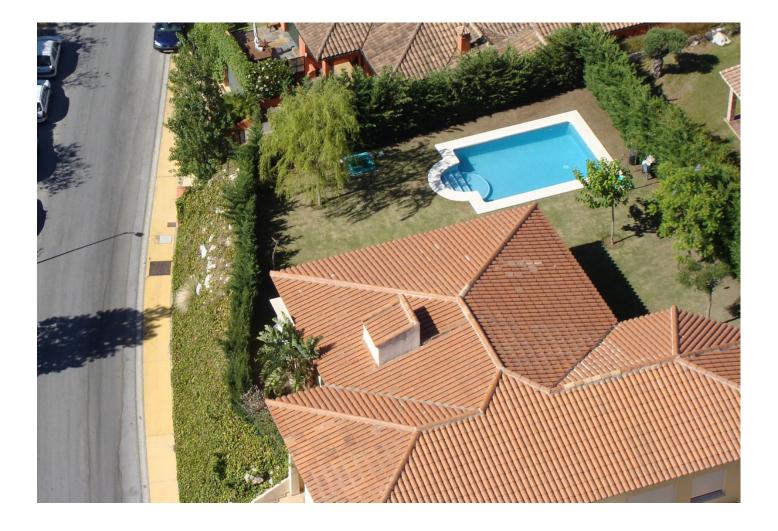

5

4

444 m2

804 m<sup>2</sup>

EXCELLENT VILLA, located in the luxurious RESERVA DEL HIGUERON Urbanization. It consists of two floors. The first floor is the main house, with three bedrooms with wardrobes and three bathrooms, a large kitchen and a large living room of 95 square meters, with 6 meter high ceilings in the central part. The ground floor or basement is distributed in a garage for two cars, a washing machine, a dryer and an ironing room, two bedrooms with wardrobes, a full bathroom and a 90 square meter hobby room. First-class qualities of the Porcelanosa brand, it has underfloor heating installation throughout the house, air conditioning throughout the house, wardrobes in all bedrooms. Double glazing on doors and windows. Hydromassage bathtub and walk-in showers. Elevator from street level to first floor. Solar panels with a 600-liter hot water tank. Pool with saline chlorinator. Home automation. Electric shutters. Sound pre-installation. Very good communication with Fuengirola (7 min) and Benalmádena Pueblo (5 min), as well as the A-7 highway. Close to services such as supermarket, pharmacy, and restaurants. The urbanization has one of the best Spa and sports centers on the entire Costa del Sol, the owners having the exclusive right of use, with a reduction in the price of the fees for use of the facilities. Malaga-Fuengirola Carvajal suburban train station just 3 min. 24 hour security service throughout the urbanization. Private transport service in the urbanization (little train), to the beach or train station.