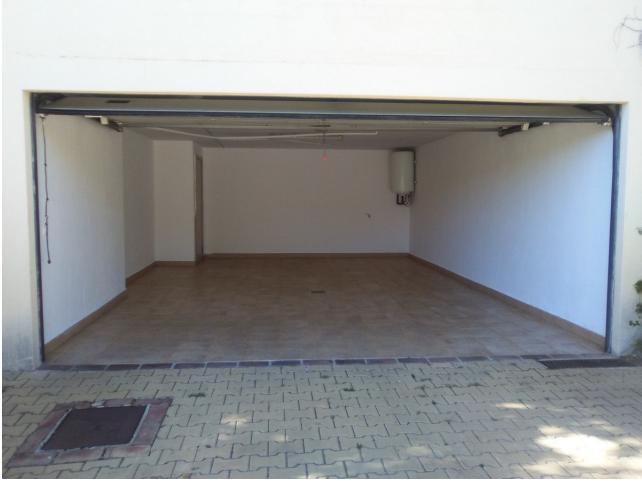

5

4

444 m2

804 m<sup>2</sup>

EXCELLENT VILLA, located in the luxurious RESERVA DEL HIGUERON Urbanization. It consists of two floors. The first floor is the main house, with three bedrooms with wardrobes and three bathrooms, a large kitchen and a large living room of 95 square meters, with 6 meter high ceilings in the central part. The ground floor or basement is distributed in a garage for two cars, a washing machine, a dryer and an ironing room, two bedrooms with wardrobes, a full bathroom and a 90 square meter hobby room. First-class qualities of the Porcelanosa brand, it has underfloor heating installation throughout the house, air conditioning throughout the house, wardrobes in all bedrooms. Double glazing on doors and windows. Hydromassage bathtub and walk-in showers. Elevator from street level to first floor. Solar panels with a 600-liter hot water tank. Pool with saline chlorinator. Home automation. Electric shutters. Sound pre-installation. Very good communication with Fuengirola (7 min) and Benalmádena Pueblo (5 min), as well as the A-7 highway. Close to services such as supermarket, pharmacy, and restaurants. The urbanization has one of the best Spa and sports centers on the entire Costa del Sol, the owners having the exclusive right of use, with a reduction in the price of the fees for use of the facilities. Malaga-Fuengirola Carvajal suburban train station just 3 min. 24 hour security service throughout the urbanization. Private transport service in the urbanization (little train), to the beach or train station.