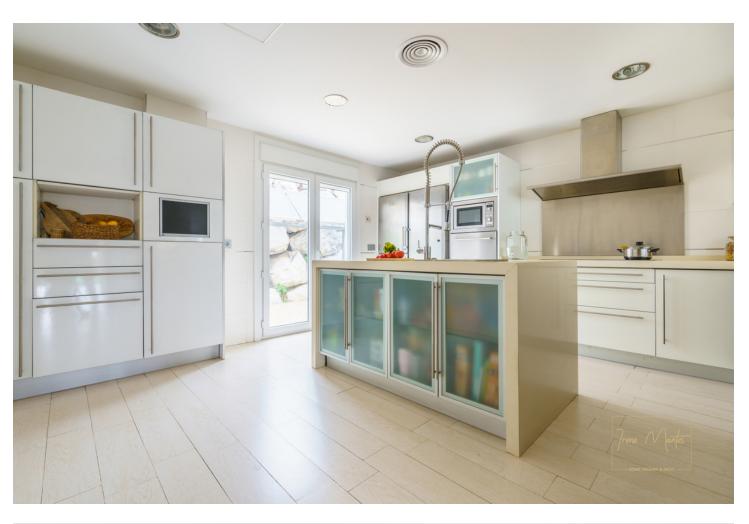

5

4

444 m2

804 m<sup>2</sup>

EXCELLENT VILLA, located in the luxurious RESERVA DEL HIGUERON Urbanization. It consists of two floors. The first floor is the main house, with three bedrooms with wardrobes and three bathrooms, a large kitchen and a large living room of 95 square meters, with 6 meter high ceilings in the central part. The ground floor or basement is distributed in a garage for two cars, a washing machine, a dryer and an ironing room, two bedrooms with wardrobes, a full bathroom and a 90 square meter hobby room. First-class qualities of the Porcelanosa brand, it has underfloor heating installation throughout the house, air conditioning throughout the house, wardrobes in all bedrooms. Double glazing on doors and windows. Hydromassage bathtub and walk-in showers. Elevator from street level to first floor. Solar panels with a 600-liter hot water tank. Pool with saline chlorinator. Home automation. Electric shutters. Sound pre-installation. Very good communication with Fuengirola (7 min) and Benalmádena Pueblo (5 min), as well as the A-7 highway. Close to services such as supermarket, pharmacy, and restaurants. The urbanization has one of the best Spa and sports centers on the entire Costa del Sol, the owners having the exclusive right of use, with a reduction in the price of the fees for use of the facilities. Malaga-Fuengirola Carvajal suburban train station just 3 min. 24 hour security service throughout the urbanization. Private transport service in the urbanization (little train), to the beach or train station.