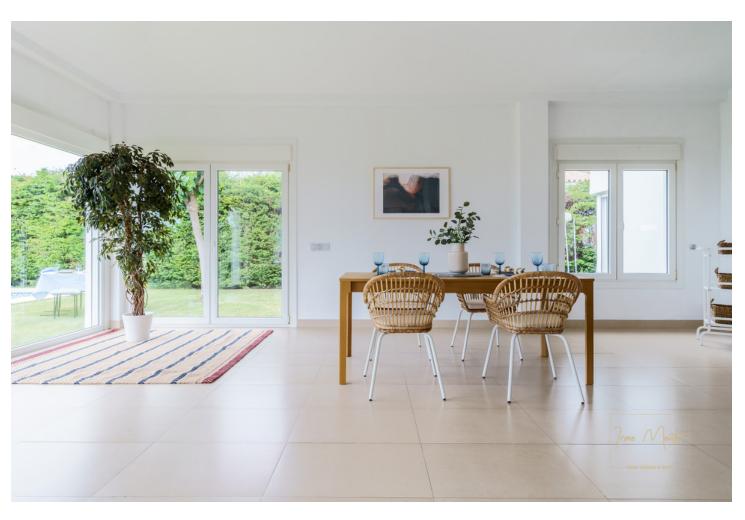

5

4

444 m2

804 m<sup>2</sup>

EXCELLENT VILLA, located in the luxurious RESERVA DEL HIGUERON Urbanization. It consists of two floors. The first floor is the main house, with three bedrooms with wardrobes and three bathrooms, a large kitchen and a large living room of 95 square meters, with 6 meter high ceilings in the central part. The ground floor or basement is distributed in a garage for two cars, a washing machine, a dryer and an ironing room, two bedrooms with wardrobes, a full bathroom and a 90 square meter hobby room. First-class qualities of the Porcelanosa brand, it has underfloor heating installation throughout the house, air conditioning throughout the house, wardrobes in all bedrooms. Double glazing on doors and windows. Hydromassage bathtub and walk-in showers. Elevator from street level to first floor. Solar panels with a 600-liter hot water tank. Pool with saline chlorinator. Home automation. Electric shutters. Sound pre-installation. Very good communication with Fuengirola (7 min) and Benalmádena Pueblo (5 min), as well as the A-7 highway. Close to services such as supermarket, pharmacy, and restaurants. The urbanization has one of the best Spa and sports centers on the entire Costa del Sol, the owners having the exclusive right of use, with a reduction in the price of the fees for use of the facilities. Malaga-Fuengirola Carvajal suburban train station just 3 min. 24 hour security service throughout the urbanization. Private transport service in the urbanization (little train), to the beach or train station.