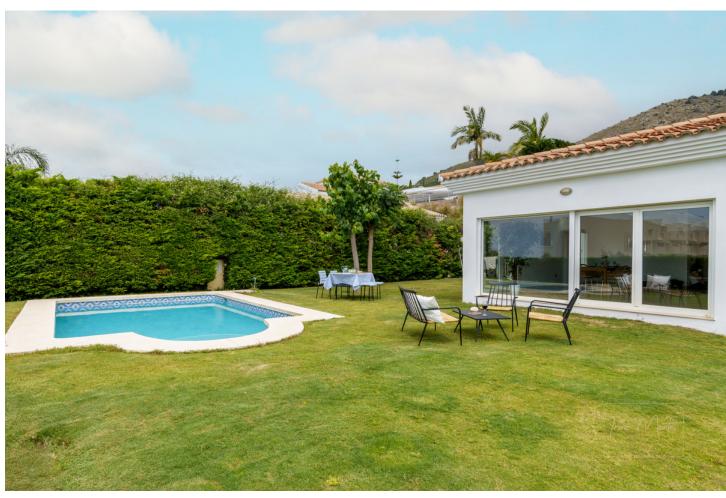

5

4

444 m2

804 m<sup>2</sup>

EXCELLENT VILLA, located in the luxurious RESERVA DEL HIGUERON Urbanization. It consists of two floors. The first floor is the main house, with three bedrooms with wardrobes and three bathrooms, a large kitchen and a large living room of 95 square meters, with 6 meter high ceilings in the central part. The ground floor or basement is distributed in a garage for two cars, a washing machine, a dryer and an ironing room, two bedrooms with wardrobes, a full bathroom and a 90 square meter hobby room. First-class qualities of the Porcelanosa brand, it has underfloor heating installation throughout the house, air conditioning throughout the house, wardrobes in all bedrooms. Double glazing on doors and windows. Hydromassage bathtub and walk-in showers. Elevator from street level to first floor. Solar panels with a 600-liter hot water tank. Pool with saline chlorinator. Home automation. Electric shutters. Sound pre-installation. Very good communication with Fuengirola (7 min) and Benalmádena Pueblo (5 min), as well as the A-7 highway. Close to services such as supermarket, pharmacy, and restaurants. The urbanization has one of the best Spa and sports centers on the entire Costa del Sol, the owners having the exclusive right of use, with a reduction in the price of the fees for use of the facilities. Malaga-Fuengirola Carvajal suburban train station just 3 min. 24 hour security service throughout the urbanization. Private transport service in the urbanization (little train), to the beach or train station.