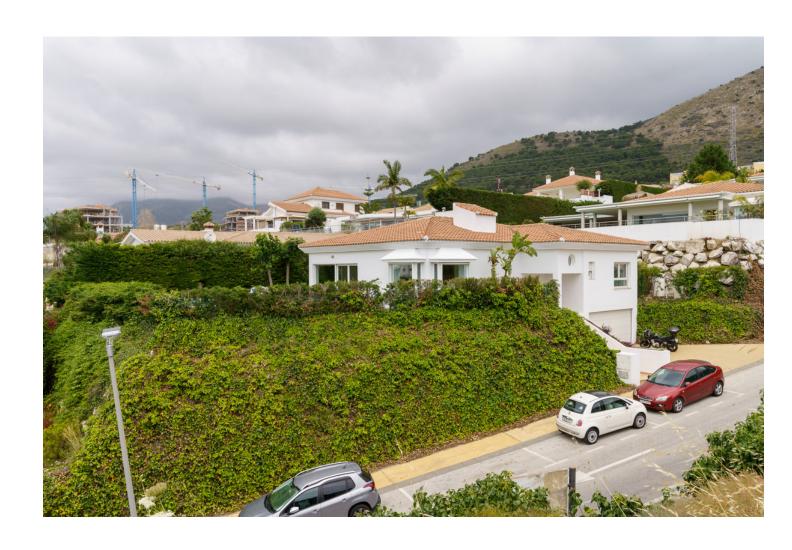

## Sales - House - Benalmadena 1.625.000€

www.mibgroup.es +34 662 58 96 58 info@mibgroup.es

Ref.-ID: MIBGR4605664 Benalmadena House

Community: 1,440 EUR / year IBI: 2,800 EUR / year Rubbish: 240 EUR / year

5

4

444 m2

804 m<sup>2</sup>

EXCELLENT VILLA, located in the luxurious RESERVA DEL HIGUERON Urbanization. It consists of two floors. The first floor is the main house, with three bedrooms with wardrobes and three bathrooms, a large kitchen and a large living room of 95 square meters, with 6 meter high ceilings in the central part. The ground floor or basement is distributed in a garage for two cars, a washing machine, a dryer and an ironing room, two bedrooms with wardrobes, a full bathroom and a 90 square meter hobby room. First-class qualities of the Porcelanosa brand, it has underfloor heating installation throughout the house, air conditioning throughout the house, wardrobes in all bedrooms. Double glazing on doors and windows. Hydromassage bathtub and walk-in showers. Elevator from street level to first floor. Solar panels with a 600-liter hot water tank. Pool with saline chlorinator. Home automation. Electric shutters. Sound pre-installation. Very good communication with Fuengirola (7 min) and Benalmádena Pueblo (5 min), as well as the A-7 highway. Close to services such as supermarket, pharmacy, and restaurants. The urbanization has one of the best Spa and sports centers on the entire Costa del Sol, the owners having the exclusive right of use, with a reduction in the price of the fees for use of the facilities. Malaga-Fuengirola Carvajal suburban train station just 3 min. 24 hour security service throughout the urbanization. Private transport service in the urbanization (little train), to the beach or train station.