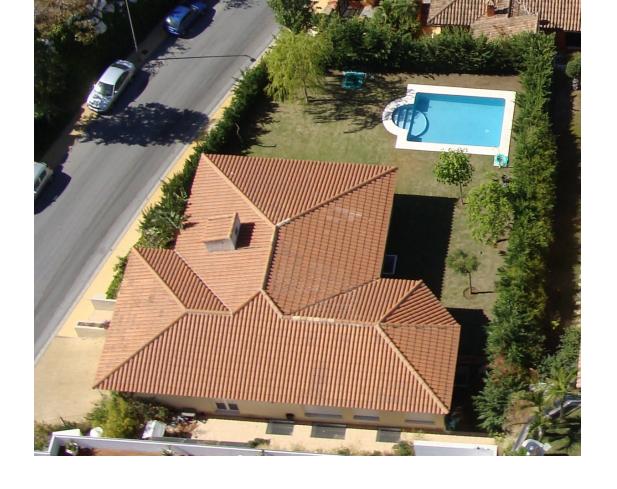

5

4

444 m2

804 m<sup>2</sup>

EXCELLENT VILLA, located in the luxurious RESERVA DEL HIGUERON Urbanization. It consists of two floors. The first floor is the main house, with three bedrooms with wardrobes and three bathrooms, a large kitchen and a large living room of 95 square meters, with 6 meter high ceilings in the central part. The ground floor or basement is distributed in a garage for two cars, a washing machine, a dryer and an ironing room, two bedrooms with wardrobes, a full bathroom and a 90 square meter hobby room. First-class qualities of the Porcelanosa brand, it has underfloor heating installation throughout the house, air conditioning throughout the house, wardrobes in all bedrooms. Double glazing on doors and windows. Hydromassage bathtub and walk-in showers. Elevator from street level to first floor. Solar panels with a 600-liter hot water tank. Pool with saline chlorinator. Home automation. Electric shutters. Sound pre-installation. Very good communication with Fuengirola (7 min) and Benalmádena Pueblo (5 min), as well as the A-7 highway. Close to services such as supermarket, pharmacy, and restaurants. The urbanization has one of the best Spa and sports centers on the entire Costa del Sol, the owners having the exclusive right of use, with a reduction in the price of the fees for use of the facilities. Malaga-Fuengirola Carvajal suburban train station just 3 min. 24 hour security service throughout the urbanization. Private transport service in the urbanization (little train), to the beach or train station.