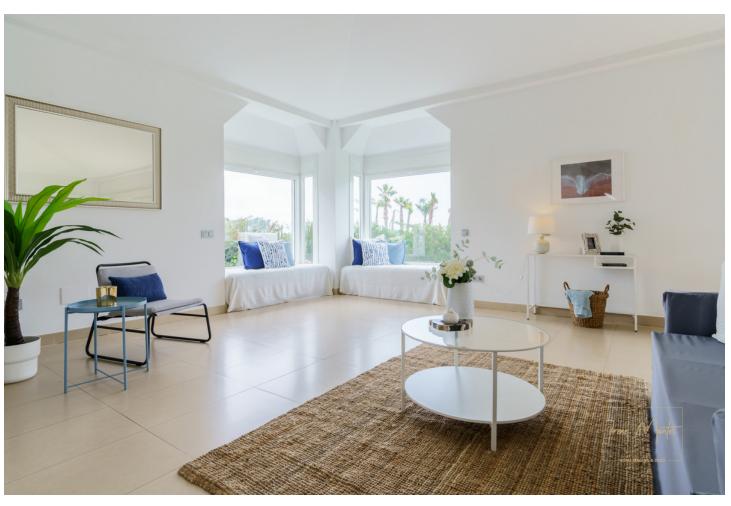

5

4

444 m2

804 m<sup>2</sup>

EXCELLENT VILLA, located in the luxurious RESERVA DEL HIGUERON Urbanization. It consists of two floors. The first floor is the main house, with three bedrooms with wardrobes and three bathrooms, a large kitchen and a large living room of 95 square meters, with 6 meter high ceilings in the central part. The ground floor or basement is distributed in a garage for two cars, a washing machine, a dryer and an ironing room, two bedrooms with wardrobes, a full bathroom and a 90 square meter hobby room. First-class qualities of the Porcelanosa brand, it has underfloor heating installation throughout the house, air conditioning throughout the house, wardrobes in all bedrooms. Double glazing on doors and windows. Hydromassage bathtub and walk-in showers. Elevator from street level to first floor. Solar panels with a 600-liter hot water tank. Pool with saline chlorinator. Home automation. Electric shutters. Sound pre-installation. Very good communication with Fuengirola (7 min) and Benalmádena Pueblo (5 min), as well as the A-7 highway. Close to services such as supermarket, pharmacy, and restaurants. The urbanization has one of the best Spa and sports centers on the entire Costa del Sol, the owners having the exclusive right of use, with a reduction in the price of the fees for use of the facilities. Malaga-Fuengirola Carvajal suburban train station just 3 min. 24 hour security service throughout the urbanization. Private transport service in the urbanization (little train), to the beach or train station.