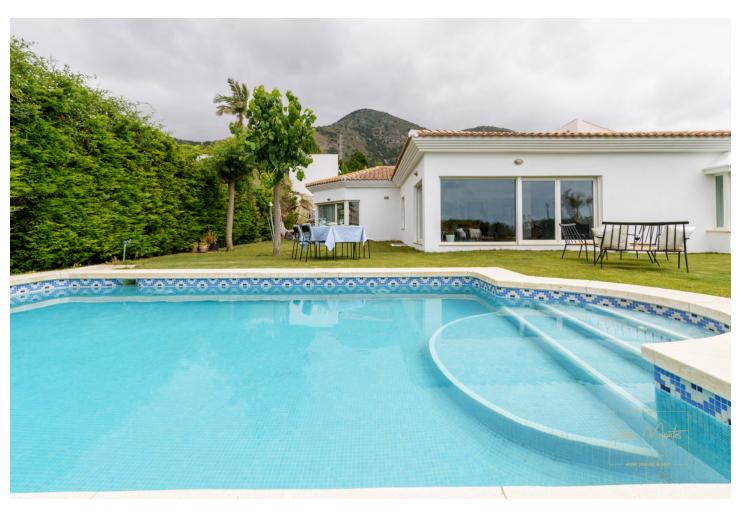

5

4

444 m2

804 m<sup>2</sup>

EXCELLENT VILLA, located in the luxurious RESERVA DEL HIGUERON Urbanization. It consists of two floors. The first floor is the main house, with three bedrooms with wardrobes and three bathrooms, a large kitchen and a large living room of 95 square meters, with 6 meter high ceilings in the central part. The ground floor or basement is distributed in a garage for two cars, a washing machine, a dryer and an ironing room, two bedrooms with wardrobes, a full bathroom and a 90 square meter hobby room. First-class qualities of the Porcelanosa brand, it has underfloor heating installation throughout the house, air conditioning throughout the house, wardrobes in all bedrooms. Double glazing on doors and windows. Hydromassage bathtub and walk-in showers. Elevator from street level to first floor. Solar panels with a 600-liter hot water tank. Pool with saline chlorinator. Home automation. Electric shutters. Sound pre-installation. Very good communication with Fuengirola (7 min) and Benalmádena Pueblo (5 min), as well as the A-7 highway. Close to services such as supermarket, pharmacy, and restaurants. The urbanization has one of the best Spa and sports centers on the entire Costa del Sol, the owners having the exclusive right of use, with a reduction in the price of the fees for use of the facilities. Malaga-Fuengirola Carvajal suburban train station just 3 min. 24 hour security service throughout the urbanization. Private transport service in the urbanization (little train), to the beach or train station.