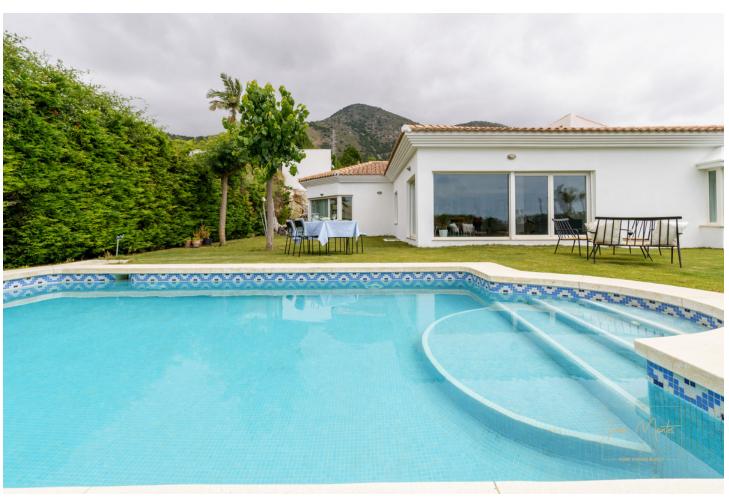

5

4

444 m2

804 m<sup>2</sup>

EXCELLENT VILLA, located in the luxurious RESERVA DEL HIGUERON Urbanization. It consists of two floors. The first floor is the main house, with three bedrooms with wardrobes and three bathrooms, a large kitchen and a large living room of 95 square meters, with 6 meter high ceilings in the central part. The ground floor or basement is distributed in a garage for two cars, a washing machine, a dryer and an ironing room, two bedrooms with wardrobes, a full bathroom and a 90 square meter hobby room. First-class qualities of the Porcelanosa brand, it has underfloor heating installation throughout the house, air conditioning throughout the house, wardrobes in all bedrooms. Double glazing on doors and windows. Hydromassage bathtub and walk-in showers. Elevator from street level to first floor. Solar panels with a 600-liter hot water tank. Pool with saline chlorinator. Home automation. Electric shutters. Sound pre-installation. Very good communication with Fuengirola (7 min) and Benalmádena Pueblo (5 min), as well as the A-7 highway. Close to services such as supermarket, pharmacy, and restaurants. The urbanization has one of the best Spa and sports centers on the entire Costa del Sol, the owners having the exclusive right of use, with a reduction in the price of the fees for use of the facilities. Malaga-Fuengirola Carvajal suburban train station just 3 min. 24 hour security service throughout the urbanization. Private transport service in the urbanization (little train), to the beach or train station.