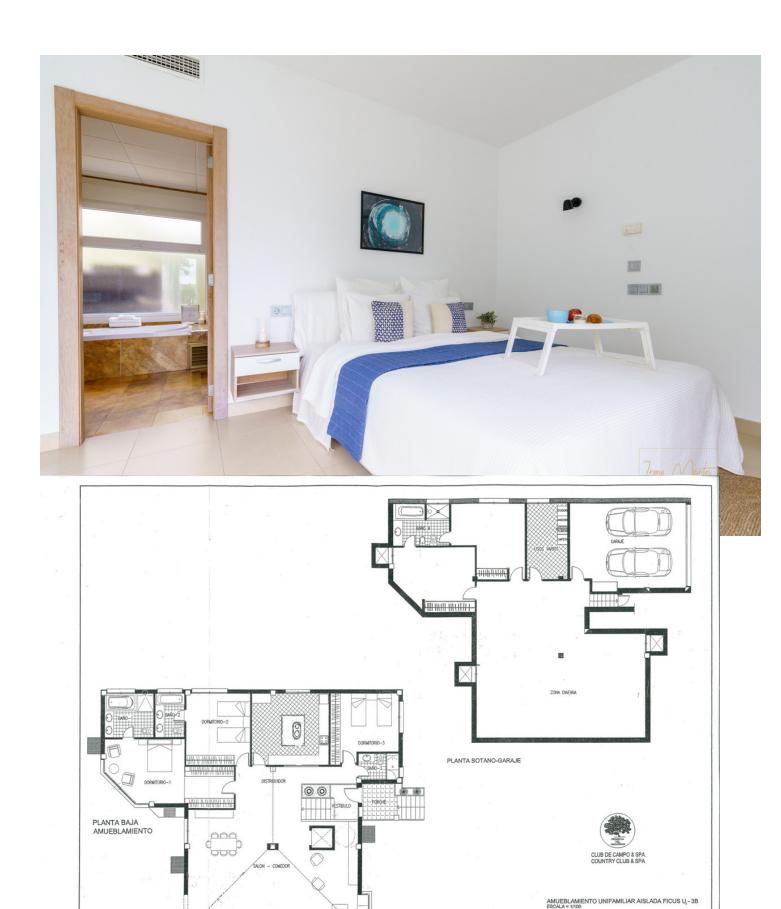

5

4

444 m2

804 m<sup>2</sup>

EXCELLENT VILLA, located in the luxurious RESERVA DEL HIGUERON Urbanization. It consists of two floors. The first floor is the main house, with three bedrooms with wardrobes and three bathrooms, a large kitchen and a large living room of 95 square meters, with 6 meter high ceilings in the central part. The ground floor or basement is distributed in a garage for two cars, a washing machine, a dryer and an ironing room, two bedrooms with wardrobes, a full bathroom and a 90 square meter hobby room. First-class qualities of the Porcelanosa brand, it has underfloor heating installation throughout the house, air conditioning throughout the house, wardrobes in all bedrooms. Double glazing on doors and windows. Hydromassage bathtub and walk-in showers. Elevator from street level to first floor. Solar panels with a 600-liter hot water tank. Pool with saline chlorinator. Home automation. Electric shutters. Sound pre-installation. Very good communication with Fuengirola (7 min) and Benalmádena Pueblo (5 min), as well as the A-7 highway. Close to services such as supermarket, pharmacy, and restaurants. The urbanization has one of the best Spa and sports centers on the entire Costa del Sol, the owners having the exclusive right of use, with a reduction in the price of the fees for use of the facilities. Malaga-Fuengirola Carvajal suburban train station just 3 min. 24 hour security service throughout the urbanization. Private transport service in the urbanization (little train), to the beach or train station.