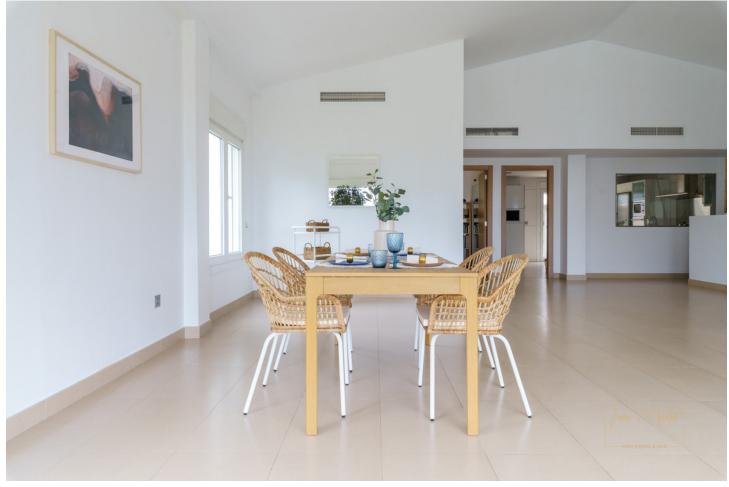

5

4

444 m2

804 m<sup>2</sup>

EXCELLENT VILLA, located in the luxurious RESERVA DEL HIGUERON Urbanization. It consists of two floors. The first floor is the main house, with three bedrooms with wardrobes and three bathrooms, a large kitchen and a large living room of 95 square meters, with 6 meter high ceilings in the central part. The ground floor or basement is distributed in a garage for two cars, a washing machine, a dryer and an ironing room, two bedrooms with wardrobes, a full bathroom and a 90 square meter hobby room. First-class qualities of the Porcelanosa brand, it has underfloor heating installation throughout the house, air conditioning throughout the house, wardrobes in all bedrooms. Double glazing on doors and windows. Hydromassage bathtub and walk-in showers. Elevator from street level to first floor. Solar panels with a 600-liter hot water tank. Pool with saline chlorinator. Home automation. Electric shutters. Sound pre-installation. Very good communication with Fuengirola (7 min) and Benalmádena Pueblo (5 min), as well as the A-7 highway. Close to services such as supermarket, pharmacy, and restaurants. The urbanization has one of the best Spa and sports centers on the entire Costa del Sol, the owners having the exclusive right of use, with a reduction in the price of the fees for use of the facilities. Malaga-Fuengirola Carvajal suburban train station just 3 min. 24 hour security service throughout the urbanization. Private transport service in the urbanization (little train), to the beach or train station.