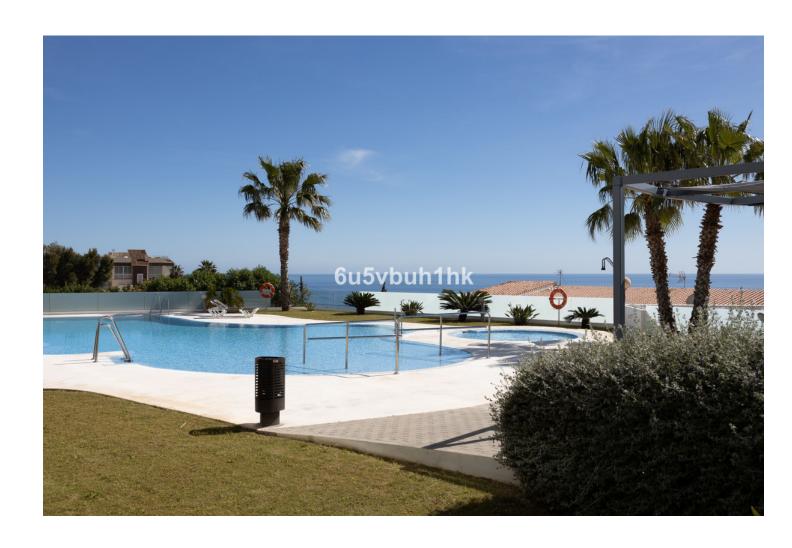

2

2

195 m<sup>2</sup>

This light, bright and spacious apartment matches stylish contemporary finishes with spectacular views. As you pass through the entrance door, you are instantly captured by uninterrupted panoramic views to the Mediterranean Sea and Fuengirola coast line. With two bedrooms, master bathroom with sauna and jacuzzi, an impressive open-plan living and dining area, and a fully equipped kitchen, this apartment makes for an ideal family home or holiday getaway that allows easy entertaining as well as peaceful coastal living. Flooded with natural light, the living spaces open up to a grand balcony facing directly to the sea. The balcony serves as a great place to enjoy the 325 days of sunshine with family and friends, or to simply relax, sit back and ponder where the sea ends and sky begins. Functionality is brought to the living areas with extended closet space, air conditioning and underfloor heating through out. With its elegant design, safe environment and stunning ocean views, this apartment sits in perfect harmony with its surroundings, and offers more than you could ever hope for in Costa del Sol home. - Fantastic views - Ready to move in - Spacious apartment with a lot of light - Great location close to beach and Torreblanca train station