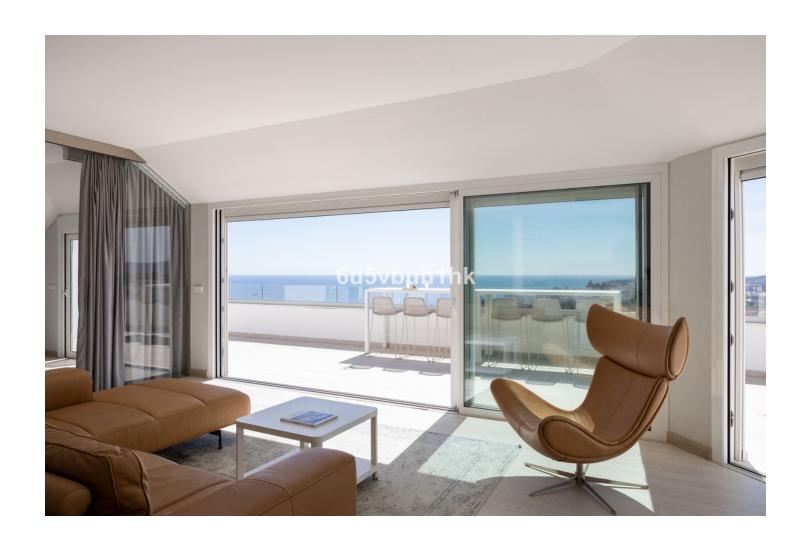

2

2

195 m<sup>2</sup>

This light, bright and spacious apartment matches stylish contemporary finishes with spectacular views. As you pass through the entrance door, you are instantly captured by uninterrupted panoramic views to the Mediterranean Sea and Fuengirola coast line. With two bedrooms, master bathroom with sauna and jacuzzi, an impressive open-plan living and dining area, and a fully equipped kitchen, this apartment makes for an ideal family home or holiday getaway that allows easy entertaining as well as peaceful coastal living. Flooded with natural light, the living spaces open up to a grand balcony facing directly to the sea. The balcony serves as a great place to enjoy the 325 days of sunshine with family and friends, or to simply relax, sit back and ponder where the sea ends and sky begins. Functionality is brought to the living areas with extended closet space, air conditioning and underfloor heating through out. With its elegant design, safe environment and stunning ocean views, this apartment sits in perfect harmony with its surroundings, and offers more than you could ever hope for in Costa del Sol home. - Fantastic views - Ready to move in - Spacious apartment with a lot of light - Great location close to beach and Torreblanca train station