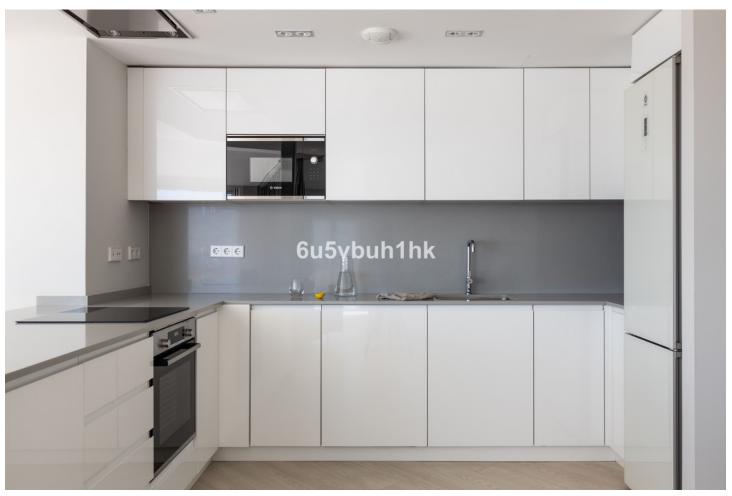

2

2

195 m<sup>2</sup>

This light, bright and spacious apartment matches stylish contemporary finishes with spectacular views. As you pass through the entrance door, you are instantly captured by uninterrupted panoramic views to the Mediterranean Sea and Fuengirola coast line. With two bedrooms, master bathroom with sauna and jacuzzi, an impressive open-plan living and dining area, and a fully equipped kitchen, this apartment makes for an ideal family home or holiday getaway that allows easy entertaining as well as peaceful coastal living. Flooded with natural light, the living spaces open up to a grand balcony facing directly to the sea. The balcony serves as a great place to enjoy the 325 days of sunshine with family and friends, or to simply relax, sit back and ponder where the sea ends and sky begins. Functionality is brought to the living areas with extended closet space, air conditioning and underfloor heating through out. With its elegant design, safe environment and stunning ocean views, this apartment sits in perfect harmony with its surroundings, and offers more than you could ever hope for in Costa del Sol home. - Fantastic views - Ready to move in - Spacious apartment with a lot of light - Great location close to beach and Torreblanca train station