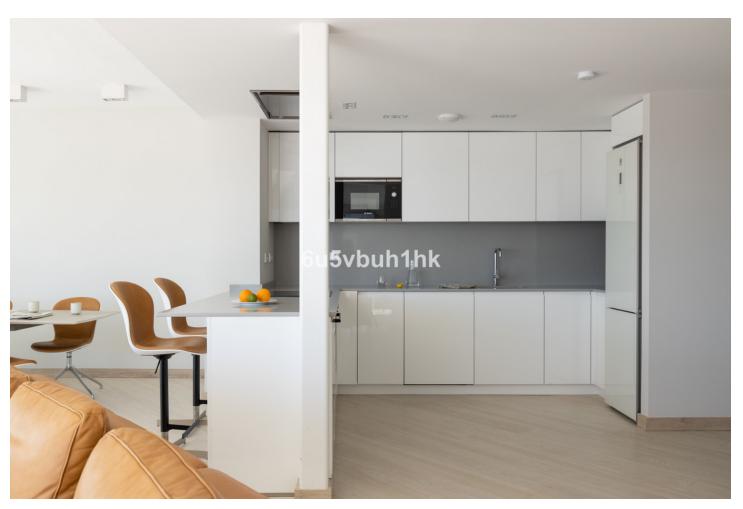

2

2

195 m<sup>2</sup>

This light, bright and spacious apartment matches stylish contemporary finishes with spectacular views. As you pass through the entrance door, you are instantly captured by uninterrupted panoramic views to the Mediterranean Sea and Fuengirola coast line. With two bedrooms, master bathroom with sauna and jacuzzi, an impressive open-plan living and dining area, and a fully equipped kitchen, this apartment makes for an ideal family home or holiday getaway that allows easy entertaining as well as peaceful coastal living. Flooded with natural light, the living spaces open up to a grand balcony facing directly to the sea. The balcony serves as a great place to enjoy the 325 days of sunshine with family and friends, or to simply relax, sit back and ponder where the sea ends and sky begins. Functionality is brought to the living areas with extended closet space, air conditioning and underfloor heating through out. With its elegant design, safe environment and stunning ocean views, this apartment sits in perfect harmony with its surroundings, and offers more than you could ever hope for in Costa del Sol home. - Fantastic views - Ready to move in - Spacious apartment with a lot of light - Great location close to beach and Torreblanca train station