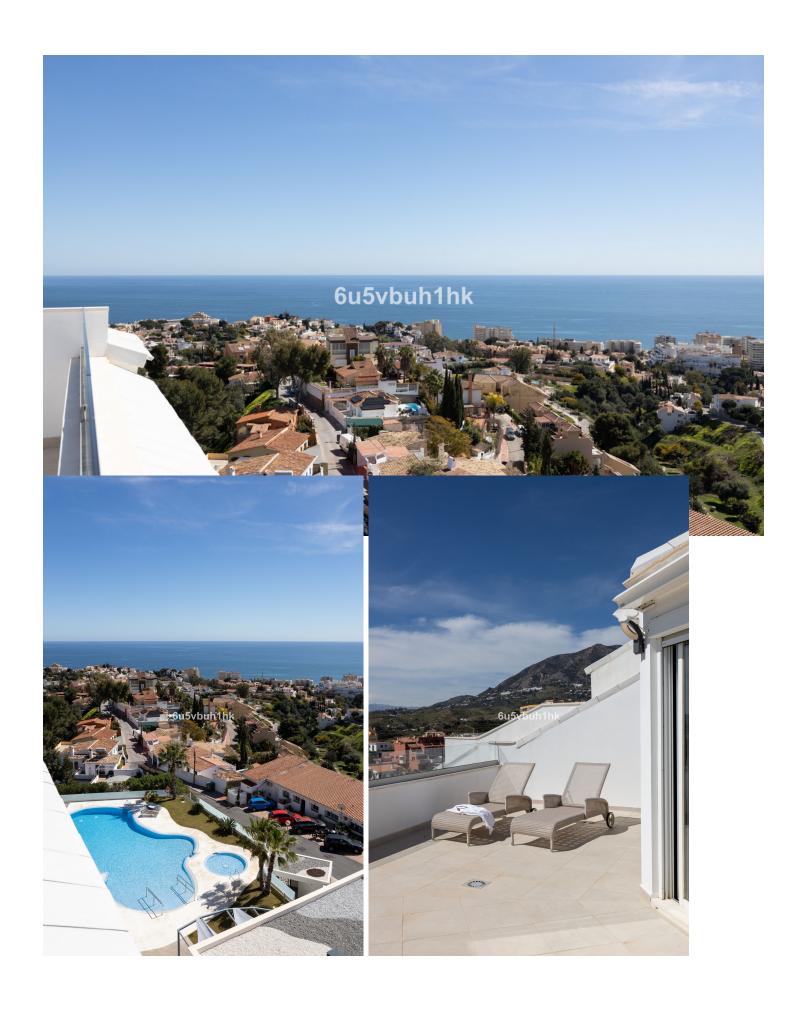

2

2

195 m<sup>2</sup>

This light, bright and spacious apartment matches stylish contemporary finishes with spectacular views. As you pass through the entrance door, you are instantly captured by uninterrupted panoramic views to the Mediterranean Sea and Fuengirola coast line. With two bedrooms, master bathroom with sauna and jacuzzi, an impressive open-plan living and dining area, and a fully equipped kitchen, this apartment makes for an ideal family home or holiday getaway that allows easy entertaining as well as peaceful coastal living. Flooded with natural light, the living spaces open up to a grand balcony facing directly to the sea. The balcony serves as a great place to enjoy the 325 days of sunshine with family and friends, or to simply relax, sit back and ponder where the sea ends and sky begins. Functionality is brought to the living areas with extended closet space, air conditioning and underfloor heating through out. With its elegant design, safe environment and stunning ocean views, this apartment sits in perfect harmony with its surroundings, and offers more than you could ever hope for in Costa del Sol home. - Fantastic views - Ready to move in - Spacious apartment with a lot of light - Great location close to beach and Torreblanca train station