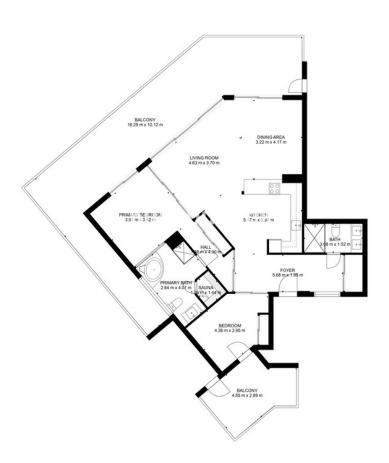

2

2

195 m<sup>2</sup>

This light, bright and spacious apartment matches stylish contemporary finishes with spectacular views. As you pass through the entrance door, you are instantly captured by uninterrupted panoramic views to the Mediterranean Sea and Fuengirola coast line. With two bedrooms, master bathroom with sauna and jacuzzi, an impressive open-plan living and dining area, and a fully equipped kitchen, this apartment makes for an ideal family home or holiday getaway that allows easy entertaining as well as peaceful coastal living. Flooded with natural light, the living spaces open up to a grand balcony facing directly to the sea. The balcony serves as a great place to enjoy the 325 days of sunshine with family and friends, or to simply relax, sit back and ponder where the sea ends and sky begins. Functionality is brought to the living areas with extended closet space, air conditioning and underfloor heating through out. With its elegant design, safe environment and stunning ocean views, this apartment sits in perfect harmony with its surroundings, and offers more than you could ever hope for in Costa del Sol home. - Fantastic views - Ready to move in - Spacious apartment with a lot of light - Great location close to beach and Torreblanca train station