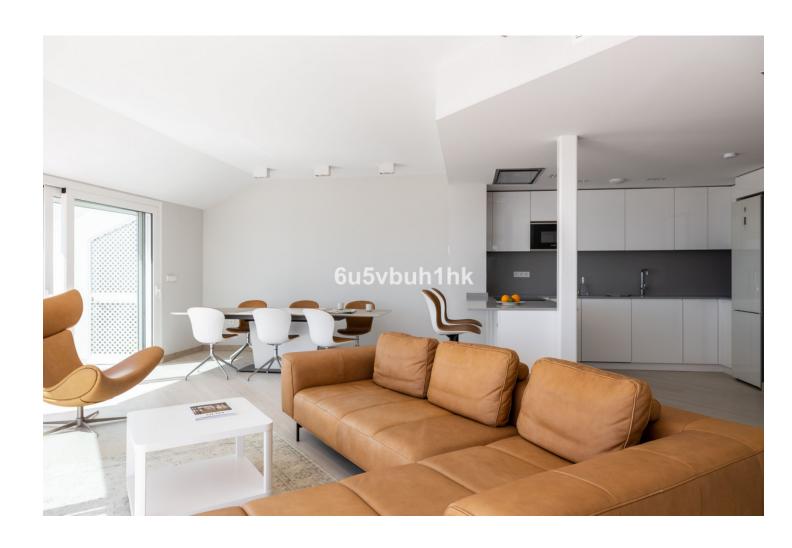

2

2

195 m<sup>2</sup>

This light, bright and spacious apartment matches stylish contemporary finishes with spectacular views. As you pass through the entrance door, you are instantly captured by uninterrupted panoramic views to the Mediterranean Sea and Fuengirola coast line. With two bedrooms, master bathroom with sauna and jacuzzi, an impressive open-plan living and dining area, and a fully equipped kitchen, this apartment makes for an ideal family home or holiday getaway that allows easy entertaining as well as peaceful coastal living. Flooded with natural light, the living spaces open up to a grand balcony facing directly to the sea. The balcony serves as a great place to enjoy the 325 days of sunshine with family and friends, or to simply relax, sit back and ponder where the sea ends and sky begins. Functionality is brought to the living areas with extended closet space, air conditioning and underfloor heating through out. With its elegant design, safe environment and stunning ocean views, this apartment sits in perfect harmony with its surroundings, and offers more than you could ever hope for in Costa del Sol home. - Fantastic views - Ready to move in - Spacious apartment with a lot of light - Great location close to beach and Torreblanca train station