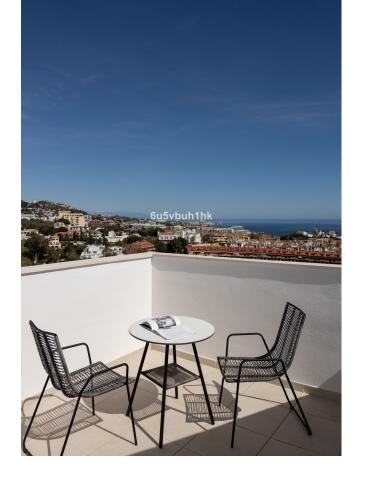

2

2

195 m<sup>2</sup>

This light, bright and spacious apartment matches stylish contemporary finishes with spectacular views. As you pass through the entrance door, you are instantly captured by uninterrupted panoramic views to the Mediterranean Sea and Fuengirola coast line. With two bedrooms, master bathroom with sauna and jacuzzi, an impressive open-plan living and dining area, and a fully equipped kitchen, this apartment makes for an ideal family home or holiday getaway that allows easy entertaining as well as peaceful coastal living. Flooded with natural light, the living spaces open up to a grand balcony facing directly to the sea. The balcony serves as a great place to enjoy the 325 days of sunshine with family and friends, or to simply relax, sit back and ponder where the sea ends and sky begins. Functionality is brought to the living areas with extended closet space, air conditioning and underfloor heating through out. With its elegant design, safe environment and stunning ocean views, this apartment sits in perfect harmony with its surroundings, and offers more than you could ever hope for in Costa del Sol home. - Fantastic views - Ready to move in - Spacious apartment with a lot of light - Great location close to beach and Torreblanca train station