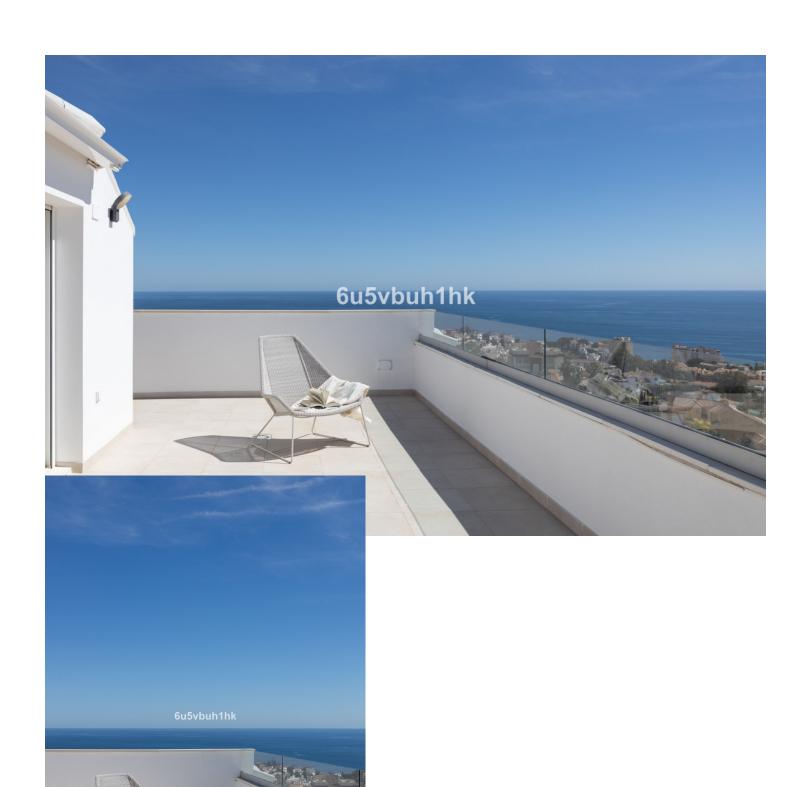

2

2

195 m<sup>2</sup>

This light, bright and spacious apartment matches stylish contemporary finishes with spectacular views. As you pass through the entrance door, you are instantly captured by uninterrupted panoramic views to the Mediterranean Sea and Fuengirola coast line. With two bedrooms, master bathroom with sauna and jacuzzi, an impressive open-plan living and dining area, and a fully equipped kitchen, this apartment makes for an ideal family home or holiday getaway that allows easy entertaining as well as peaceful coastal living. Flooded with natural light, the living spaces open up to a grand balcony facing directly to the sea. The balcony serves as a great place to enjoy the 325 days of sunshine with family and friends, or to simply relax, sit back and ponder where the sea ends and sky begins. Functionality is brought to the living areas with extended closet space, air conditioning and underfloor heating through out. With its elegant design, safe environment and stunning ocean views, this apartment sits in perfect harmony with its surroundings, and offers more than you could ever hope for in Costa del Sol home. - Fantastic views - Ready to move in - Spacious apartment with a lot of light - Great location close to beach and Torreblanca train station