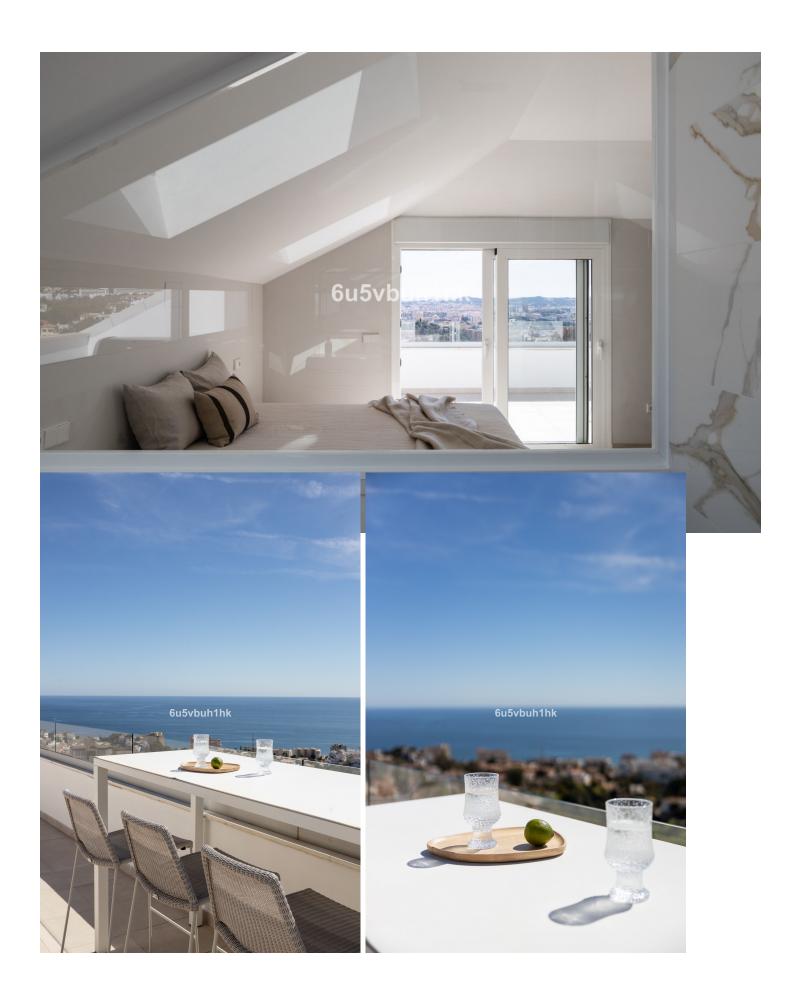

2

2

195 m<sup>2</sup>

This light, bright and spacious apartment matches stylish contemporary finishes with spectacular views. As you pass through the entrance door, you are instantly captured by uninterrupted panoramic views to the Mediterranean Sea and Fuengirola coast line. With two bedrooms, master bathroom with sauna and jacuzzi, an impressive open-plan living and dining area, and a fully equipped kitchen, this apartment makes for an ideal family home or holiday getaway that allows easy entertaining as well as peaceful coastal living. Flooded with natural light, the living spaces open up to a grand balcony facing directly to the sea. The balcony serves as a great place to enjoy the 325 days of sunshine with family and friends, or to simply relax, sit back and ponder where the sea ends and sky begins. Functionality is brought to the living areas with extended closet space, air conditioning and underfloor heating through out. With its elegant design, safe environment and stunning ocean views, this apartment sits in perfect harmony with its surroundings, and offers more than you could ever hope for in Costa del Sol home. - Fantastic views - Ready to move in - Spacious apartment with a lot of light - Great location close to beach and Torreblanca train station