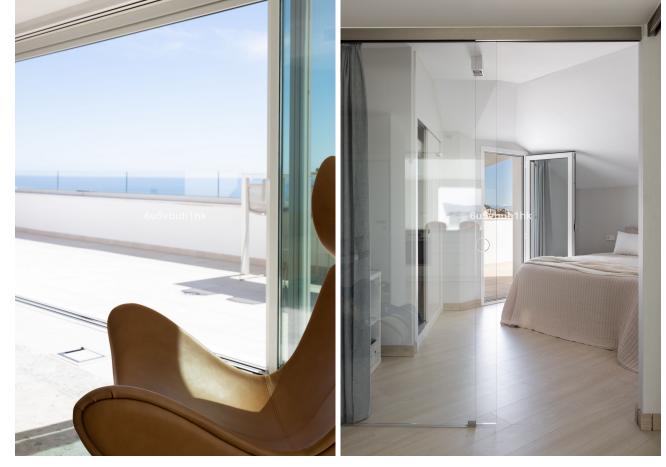

2

2

195 m<sup>2</sup>

This light, bright and spacious apartment matches stylish contemporary finishes with spectacular views. As you pass through the entrance door, you are instantly captured by uninterrupted panoramic views to the Mediterranean Sea and Fuengirola coast line. With two bedrooms, master bathroom with sauna and jacuzzi, an impressive open-plan living and dining area, and a fully equipped kitchen, this apartment makes for an ideal family home or holiday getaway that allows easy entertaining as well as peaceful coastal living. Flooded with natural light, the living spaces open up to a grand balcony facing directly to the sea. The balcony serves as a great place to enjoy the 325 days of sunshine with family and friends, or to simply relax, sit back and ponder where the sea ends and sky begins. Functionality is brought to the living areas with extended closet space, air conditioning and underfloor heating through out. With its elegant design, safe environment and stunning ocean views, this apartment sits in perfect harmony with its surroundings, and offers more than you could ever hope for in Costa del Sol home. - Fantastic views - Ready to move in - Spacious apartment with a lot of light - Great location close to beach and Torreblanca train station