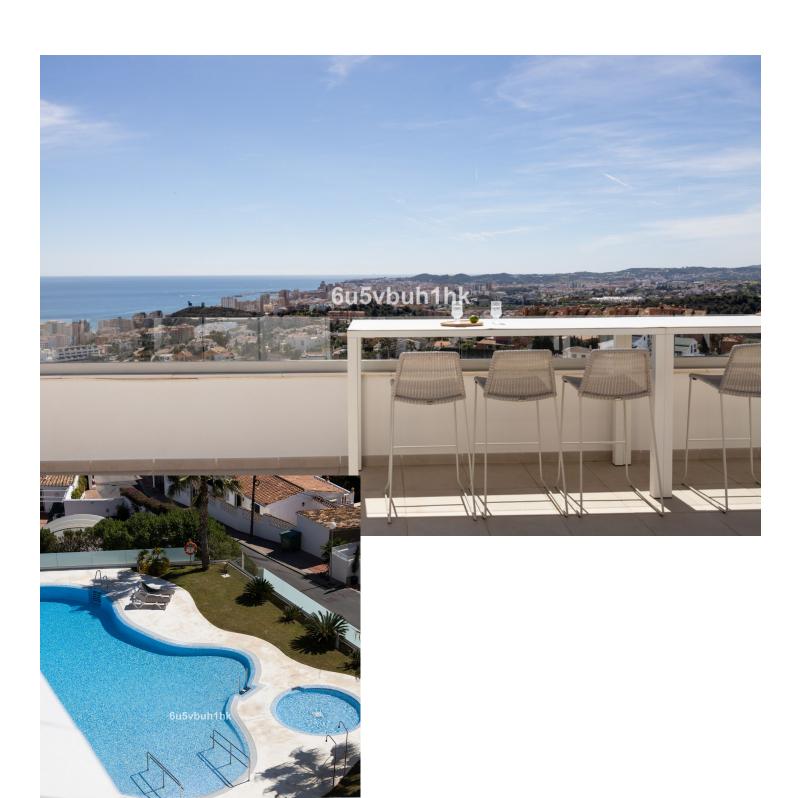

2

2

195 m<sup>2</sup>

This light, bright and spacious apartment matches stylish contemporary finishes with spectacular views. As you pass through the entrance door, you are instantly captured by uninterrupted panoramic views to the Mediterranean Sea and Fuengirola coast line. With two bedrooms, master bathroom with sauna and jacuzzi, an impressive open-plan living and dining area, and a fully equipped kitchen, this apartment makes for an ideal family home or holiday getaway that allows easy entertaining as well as peaceful coastal living. Flooded with natural light, the living spaces open up to a grand balcony facing directly to the sea. The balcony serves as a great place to enjoy the 325 days of sunshine with family and friends, or to simply relax, sit back and ponder where the sea ends and sky begins. Functionality is brought to the living areas with extended closet space, air conditioning and underfloor heating through out. With its elegant design, safe environment and stunning ocean views, this apartment sits in perfect harmony with its surroundings, and offers more than you could ever hope for in Costa del Sol home. - Fantastic views - Ready to move in - Spacious apartment with a lot of light - Great location close to beach and Torreblanca train station