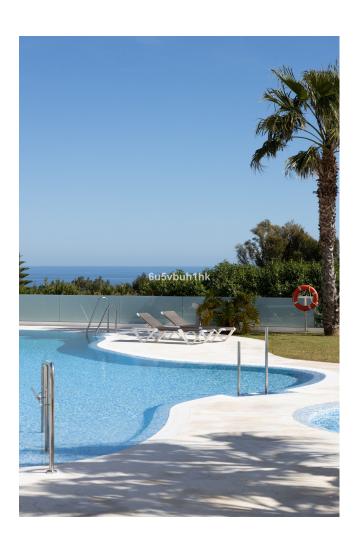

2

2

195 m<sup>2</sup>

This light, bright and spacious apartment matches stylish contemporary finishes with spectacular views. As you pass through the entrance door, you are instantly captured by uninterrupted panoramic views to the Mediterranean Sea and Fuengirola coast line. With two bedrooms, master bathroom with sauna and jacuzzi, an impressive open-plan living and dining area, and a fully equipped kitchen, this apartment makes for an ideal family home or holiday getaway that allows easy entertaining as well as peaceful coastal living. Flooded with natural light, the living spaces open up to a grand balcony facing directly to the sea. The balcony serves as a great place to enjoy the 325 days of sunshine with family and friends, or to simply relax, sit back and ponder where the sea ends and sky begins. Functionality is brought to the living areas with extended closet space, air conditioning and underfloor heating through out. With its elegant design, safe environment and stunning ocean views, this apartment sits in perfect harmony with its surroundings, and offers more than you could ever hope for in Costa del Sol home. - Fantastic views - Ready to move in - Spacious apartment with a lot of light - Great location close to beach and Torreblanca train station