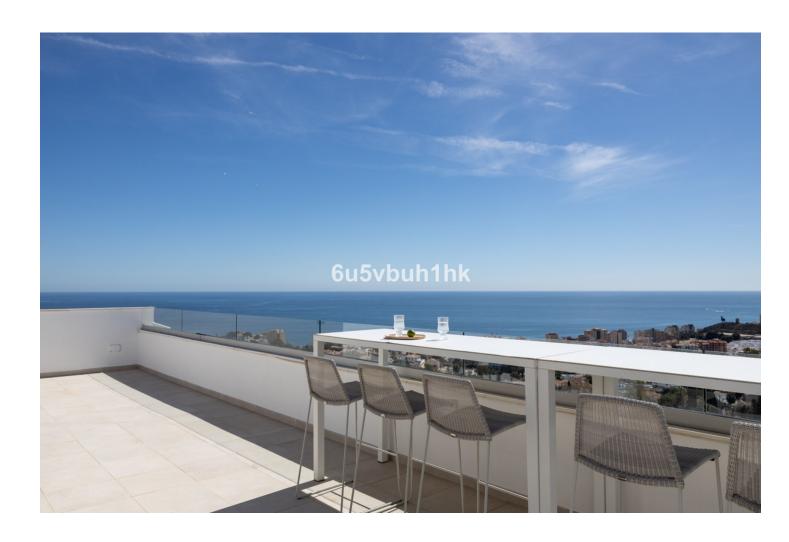

2

2

195 m<sup>2</sup>

This light, bright and spacious apartment matches stylish contemporary finishes with spectacular views. As you pass through the entrance door, you are instantly captured by uninterrupted panoramic views to the Mediterranean Sea and Fuengirola coast line. With two bedrooms, master bathroom with sauna and jacuzzi, an impressive open-plan living and dining area, and a fully equipped kitchen, this apartment makes for an ideal family home or holiday getaway that allows easy entertaining as well as peaceful coastal living. Flooded with natural light, the living spaces open up to a grand balcony facing directly to the sea. The balcony serves as a great place to enjoy the 325 days of sunshine with family and friends, or to simply relax, sit back and ponder where the sea ends and sky begins. Functionality is brought to the living areas with extended closet space, air conditioning and underfloor heating through out. With its elegant design, safe environment and stunning ocean views, this apartment sits in perfect harmony with its surroundings, and offers more than you could ever hope for in Costa del Sol home. - Fantastic views - Ready to move in - Spacious apartment with a lot of light - Great location close to beach and Torreblanca train station