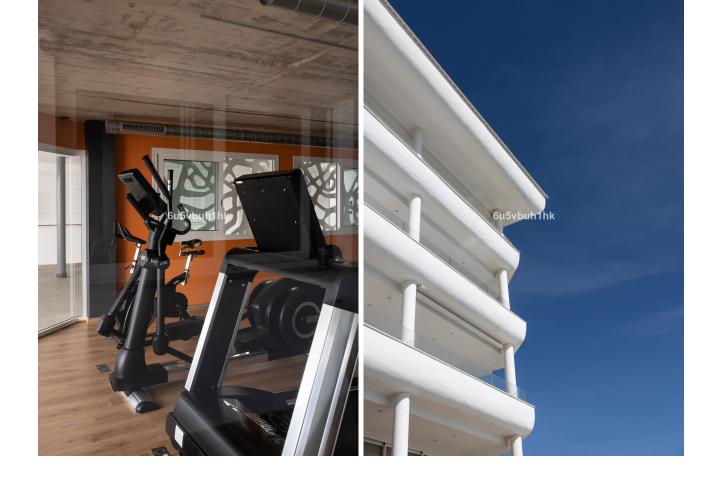

2

2

195 m<sup>2</sup>

This light, bright and spacious apartment matches stylish contemporary finishes with spectacular views. As you pass through the entrance door, you are instantly captured by uninterrupted panoramic views to the Mediterranean Sea and Fuengirola coast line. With two bedrooms, master bathroom with sauna and jacuzzi, an impressive open-plan living and dining area, and a fully equipped kitchen, this apartment makes for an ideal family home or holiday getaway that allows easy entertaining as well as peaceful coastal living. Flooded with natural light, the living spaces open up to a grand balcony facing directly to the sea. The balcony serves as a great place to enjoy the 325 days of sunshine with family and friends, or to simply relax, sit back and ponder where the sea ends and sky begins. Functionality is brought to the living areas with extended closet space, air conditioning and underfloor heating through out. With its elegant design, safe environment and stunning ocean views, this apartment sits in perfect harmony with its surroundings, and offers more than you could ever hope for in Costa del Sol home. - Fantastic views - Ready to move in - Spacious apartment with a lot of light - Great location close to beach and Torreblanca train station