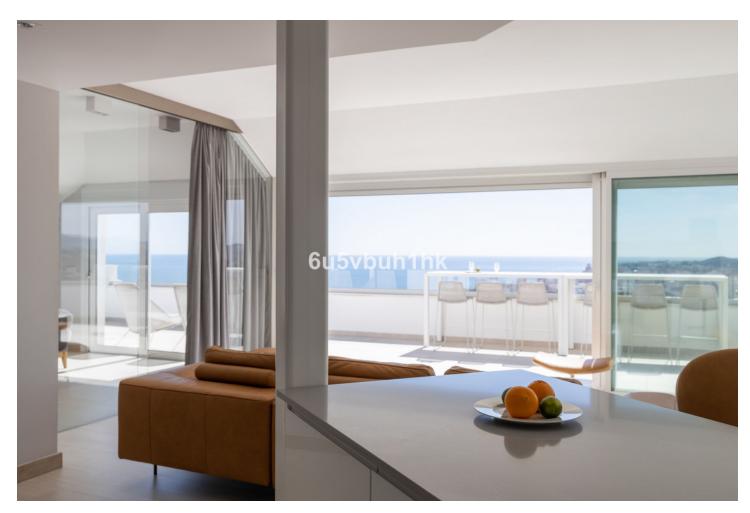

2

2

195 m<sup>2</sup>

This light, bright and spacious apartment matches stylish contemporary finishes with spectacular views. As you pass through the entrance door, you are instantly captured by uninterrupted panoramic views to the Mediterranean Sea and Fuengirola coast line. With two bedrooms, master bathroom with sauna and jacuzzi, an impressive open-plan living and dining area, and a fully equipped kitchen, this apartment makes for an ideal family home or holiday getaway that allows easy entertaining as well as peaceful coastal living. Flooded with natural light, the living spaces open up to a grand balcony facing directly to the sea. The balcony serves as a great place to enjoy the 325 days of sunshine with family and friends, or to simply relax, sit back and ponder where the sea ends and sky begins. Functionality is brought to the living areas with extended closet space, air conditioning and underfloor heating through out. With its elegant design, safe environment and stunning ocean views, this apartment sits in perfect harmony with its surroundings, and offers more than you could ever hope for in Costa del Sol home. - Fantastic views - Ready to move in - Spacious apartment with a lot of light - Great location close to beach and Torreblanca train station