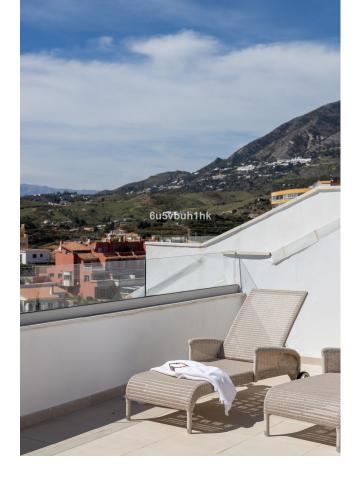

2

2

195 m<sup>2</sup>

This light, bright and spacious apartment matches stylish contemporary finishes with spectacular views. As you pass through the entrance door, you are instantly captured by uninterrupted panoramic views to the Mediterranean Sea and Fuengirola coast line. With two bedrooms, master bathroom with sauna and jacuzzi, an impressive open-plan living and dining area, and a fully equipped kitchen, this apartment makes for an ideal family home or holiday getaway that allows easy entertaining as well as peaceful coastal living. Flooded with natural light, the living spaces open up to a grand balcony facing directly to the sea. The balcony serves as a great place to enjoy the 325 days of sunshine with family and friends, or to simply relax, sit back and ponder where the sea ends and sky begins. Functionality is brought to the living areas with extended closet space, air conditioning and underfloor heating through out. With its elegant design, safe environment and stunning ocean views, this apartment sits in perfect harmony with its surroundings, and offers more than you could ever hope for in Costa del Sol home. - Fantastic views - Ready to move in - Spacious apartment with a lot of light - Great location close to beach and Torreblanca train station