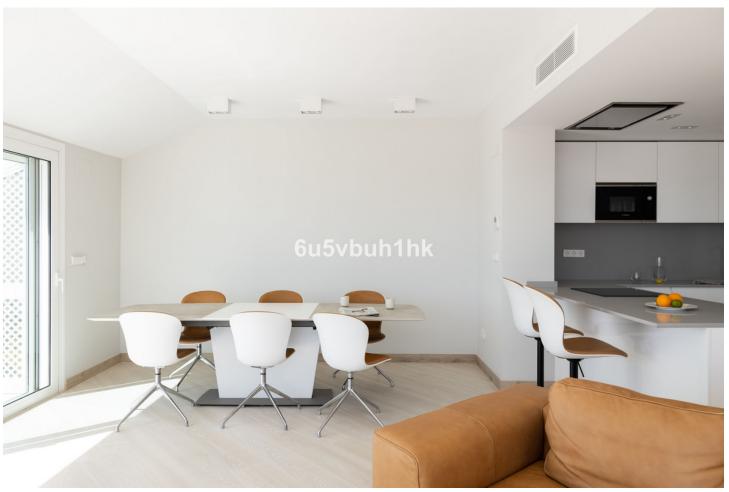

2

2

195 m<sup>2</sup>

This light, bright and spacious apartment matches stylish contemporary finishes with spectacular views. As you pass through the entrance door, you are instantly captured by uninterrupted panoramic views to the Mediterranean Sea and Fuengirola coast line. With two bedrooms, master bathroom with sauna and jacuzzi, an impressive open-plan living and dining area, and a fully equipped kitchen, this apartment makes for an ideal family home or holiday getaway that allows easy entertaining as well as peaceful coastal living. Flooded with natural light, the living spaces open up to a grand balcony facing directly to the sea. The balcony serves as a great place to enjoy the 325 days of sunshine with family and friends, or to simply relax, sit back and ponder where the sea ends and sky begins. Functionality is brought to the living areas with extended closet space, air conditioning and underfloor heating through out. With its elegant design, safe environment and stunning ocean views, this apartment sits in perfect harmony with its surroundings, and offers more than you could ever hope for in Costa del Sol home. - Fantastic views - Ready to move in - Spacious apartment with a lot of light - Great location close to beach and Torreblanca train station