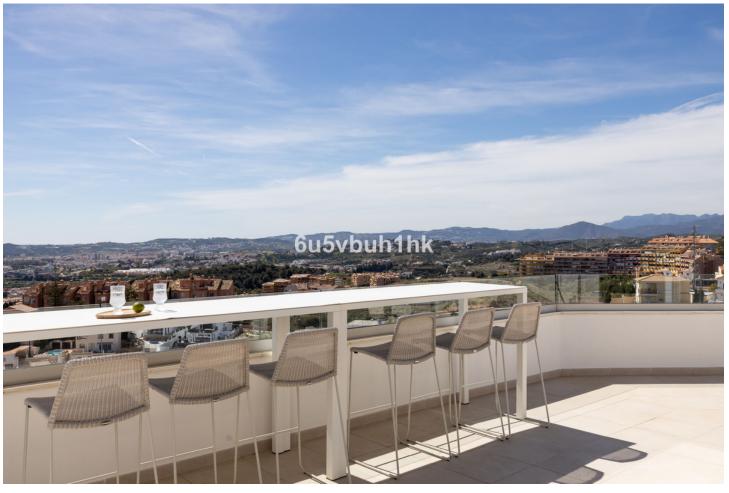

2

2

195 m<sup>2</sup>

This light, bright and spacious apartment matches stylish contemporary finishes with spectacular views. As you pass through the entrance door, you are instantly captured by uninterrupted panoramic views to the Mediterranean Sea and Fuengirola coast line. With two bedrooms, master bathroom with sauna and jacuzzi, an impressive open-plan living and dining area, and a fully equipped kitchen, this apartment makes for an ideal family home or holiday getaway that allows easy entertaining as well as peaceful coastal living. Flooded with natural light, the living spaces open up to a grand balcony facing directly to the sea. The balcony serves as a great place to enjoy the 325 days of sunshine with family and friends, or to simply relax, sit back and ponder where the sea ends and sky begins. Functionality is brought to the living areas with extended closet space, air conditioning and underfloor heating through out. With its elegant design, safe environment and stunning ocean views, this apartment sits in perfect harmony with its surroundings, and offers more than you could ever hope for in Costa del Sol home. - Fantastic views - Ready to move in - Spacious apartment with a lot of light - Great location close to beach and Torreblanca train station