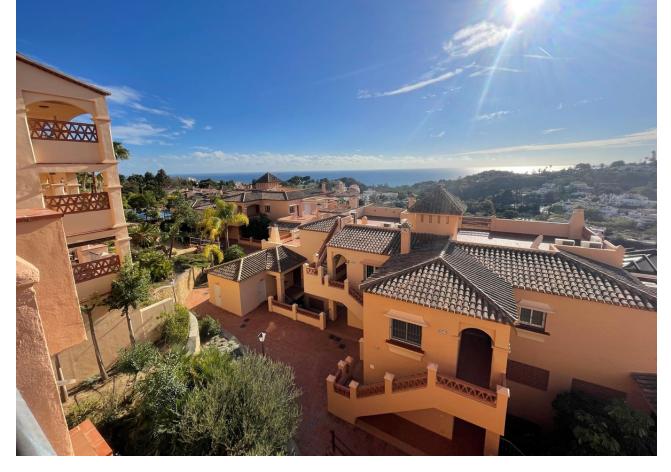

## Sales - Apartment - Benalmadena 449.000€

www.mibgroup.es +34 662 58 96 58 info@mibgroup.es

Ref.-ID: MIBGR4614706 Benalmadena Apartment

2

2

101 m2

Beautiful top apartment with a great view of both the sea and the mountains. Located in Mediterra, with Torrequebrada Golf as neighbor. Directly opposite Mediterra is a large padel center where there is also a restaurant. The apartment is extremely well maintained and is sold with quality Danish furniture. Master bedroom with ensuite bathroom and access to the terrace. The apartment includes a garage and a storage room. The apartment must be seen!

| Setting Close To Golf Close To Sea                | Orientation South         | Condition  Excellent                                            | <b>Pool</b> Communal      |
|---------------------------------------------------|---------------------------|-----------------------------------------------------------------|---------------------------|
| Climate Control Air Conditioning Hot A/C Cold A/C | <b>Views</b> Sea Mountain | Features Covered Terrace Lift Fitted Wardrobes Gym Storage Room | Furniture Fully Furnished |
| Kitchen Fully Fitted                              | <b>Garden</b> Communal    | Security Gated Complex Entry Phone                              | Parking Underground       |
| Utilities  Electricity                            | Category  Resale          |                                                                 |                           |