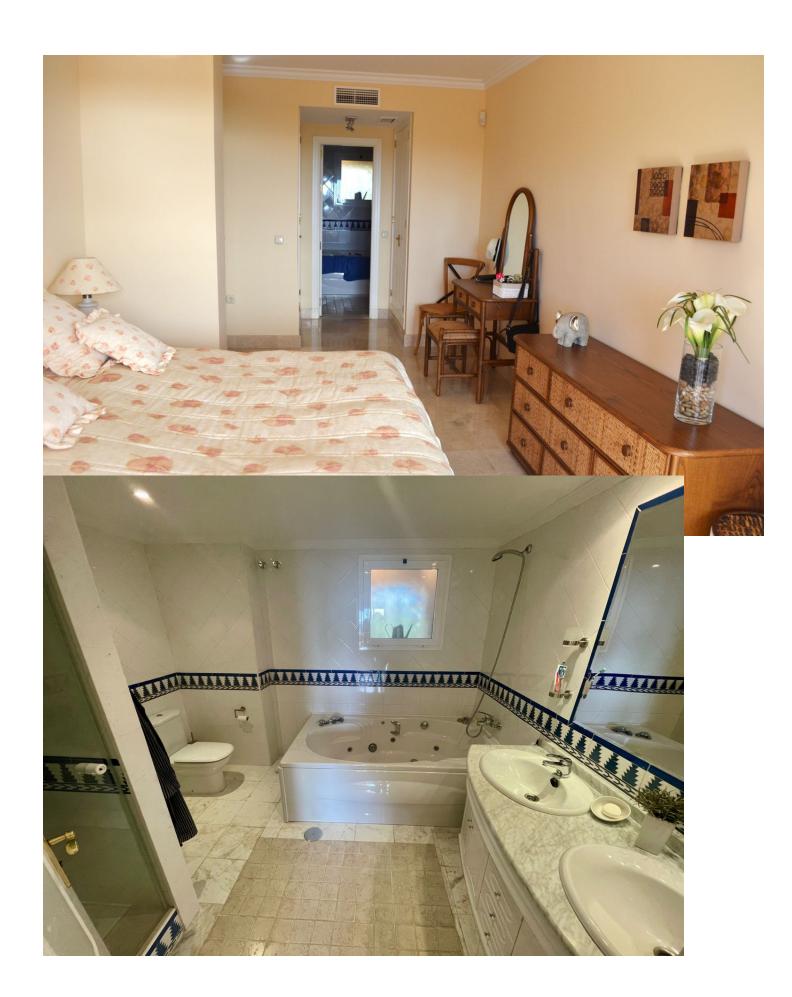

## Sales - Apartment - Benalmadena 449.000€

www.mibgroup.es +34 662 58 96 58 info@mibgroup.es

Ref.-ID: MIBGR4614706 Benalmadena Apartment

2

2

101 m2

Beautiful top apartment with a great view of both the sea and the mountains. Located in Mediterra, with Torrequebrada Golf as neighbor. Directly opposite Mediterra is a large padel center where there is also a restaurant. The apartment is extremely well maintained and is sold with quality Danish furniture. Master bedroom with ensuite bathroom and access to the terrace. The apartment includes a garage and a storage room. The apartment must be seen!

| Setting Close To Golf Close To Sea                | Orientation South         | Condition  Excellent                                            | <b>Pool</b> Communal      |
|---------------------------------------------------|---------------------------|-----------------------------------------------------------------|---------------------------|
| Climate Control Air Conditioning Hot A/C Cold A/C | <b>Views</b> Sea Mountain | Features Covered Terrace Lift Fitted Wardrobes Gym Storage Room | Furniture Fully Furnished |
| Kitchen Fully Fitted                              | <b>Garden</b> Communal    | Security Gated Complex Entry Phone                              | Parking Underground       |
| Utilities  Electricity                            | Category  Resale          |                                                                 |                           |