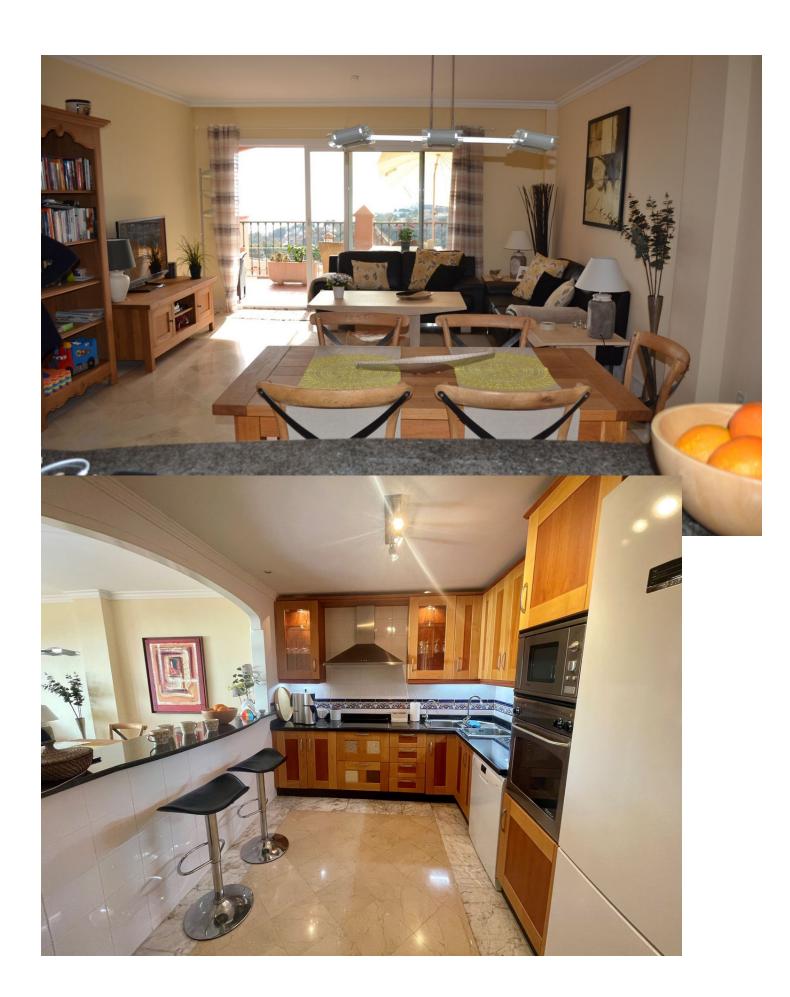

## Sales - Apartment - Benalmadena 449.000€

www.mibgroup.es +34 662 58 96 58 info@mibgroup.es

Ref.-ID: MIBGR4614706 Benalmadena Apartment

2

2

101 m2

Beautiful top apartment with a great view of both the sea and the mountains. Located in Mediterra, with Torrequebrada Golf as neighbor. Directly opposite Mediterra is a large padel center where there is also a restaurant. The apartment is extremely well maintained and is sold with quality Danish furniture. Master bedroom with ensuite bathroom and access to the terrace. The apartment includes a garage and a storage room. The apartment must be seen!

| Setting Close To Golf Close To Sea                | Orientation South         | Condition  Excellent                                            | <b>Pool</b> Communal      |
|---------------------------------------------------|---------------------------|-----------------------------------------------------------------|---------------------------|
| Climate Control Air Conditioning Hot A/C Cold A/C | <b>Views</b> Sea Mountain | Features Covered Terrace Lift Fitted Wardrobes Gym Storage Room | Furniture Fully Furnished |
| Kitchen Fully Fitted                              | <b>Garden</b> Communal    | Security Gated Complex Entry Phone                              | Parking Underground       |
| Utilities  Electricity                            | Category  Resale          |                                                                 |                           |