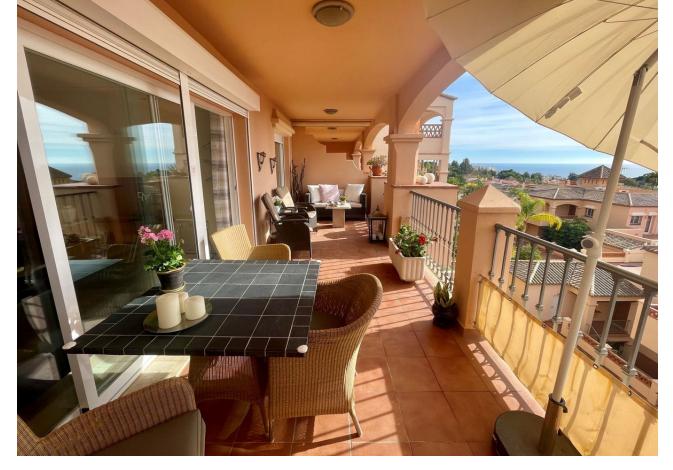

## Sales - Apartment - Benalmadena 449.000€

www.mibgroup.es +34 662 58 96 58 info@mibgroup.es

Ref.-ID: MIBGR4614706 Benalmadena Apartment

2

2

101 m2

Beautiful top apartment with a great view of both the sea and the mountains. Located in Mediterra, with Torrequebrada Golf as neighbor. Directly opposite Mediterra is a large padel center where there is also a restaurant. The apartment is extremely well maintained and is sold with quality Danish furniture. Master bedroom with ensuite bathroom and access to the terrace. The apartment includes a garage and a storage room. The apartment must be seen!

| Setting Close To Golf Close To Sea                | Orientation South         | Condition  Excellent                                            | <b>Pool</b> Communal      |
|---------------------------------------------------|---------------------------|-----------------------------------------------------------------|---------------------------|
| Climate Control Air Conditioning Hot A/C Cold A/C | <b>Views</b> Sea Mountain | Features Covered Terrace Lift Fitted Wardrobes Gym Storage Room | Furniture Fully Furnished |
| Kitchen Fully Fitted                              | <b>Garden</b> Communal    | Security Gated Complex Entry Phone                              | Parking Underground       |
| Utilities  Electricity                            | Category  Resale          |                                                                 |                           |