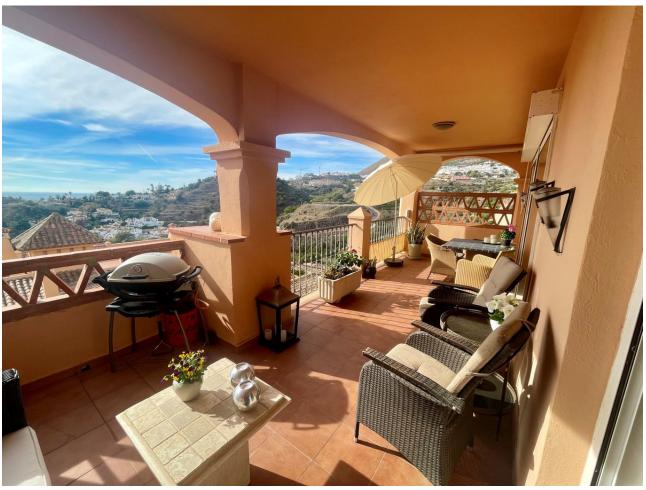

## Sales - Apartment - Benalmadena 449.000€

www.mibgroup.es +34 662 58 96 58 info@mibgroup.es

Ref.-ID: MIBGR4614706 Benalmadena Apartment

2

2

101 m2

Beautiful top apartment with a great view of both the sea and the mountains. Located in Mediterra, with Torrequebrada Golf as neighbor. Directly opposite Mediterra is a large padel center where there is also a restaurant. The apartment is extremely well maintained and is sold with quality Danish furniture. Master bedroom with ensuite bathroom and access to the terrace. The apartment includes a garage and a storage room. The apartment must be seen!

| Setting Close To Golf Close To Sea                | Orientation South         | Condition  Excellent                                            | <b>Pool</b> Communal      |
|---------------------------------------------------|---------------------------|-----------------------------------------------------------------|---------------------------|
| Climate Control Air Conditioning Hot A/C Cold A/C | <b>Views</b> Sea Mountain | Features Covered Terrace Lift Fitted Wardrobes Gym Storage Room | Furniture Fully Furnished |
| Kitchen Fully Fitted                              | <b>Garden</b> Communal    | Security Gated Complex Entry Phone                              | Parking Underground       |
| Utilities  Electricity                            | Category  Resale          |                                                                 |                           |