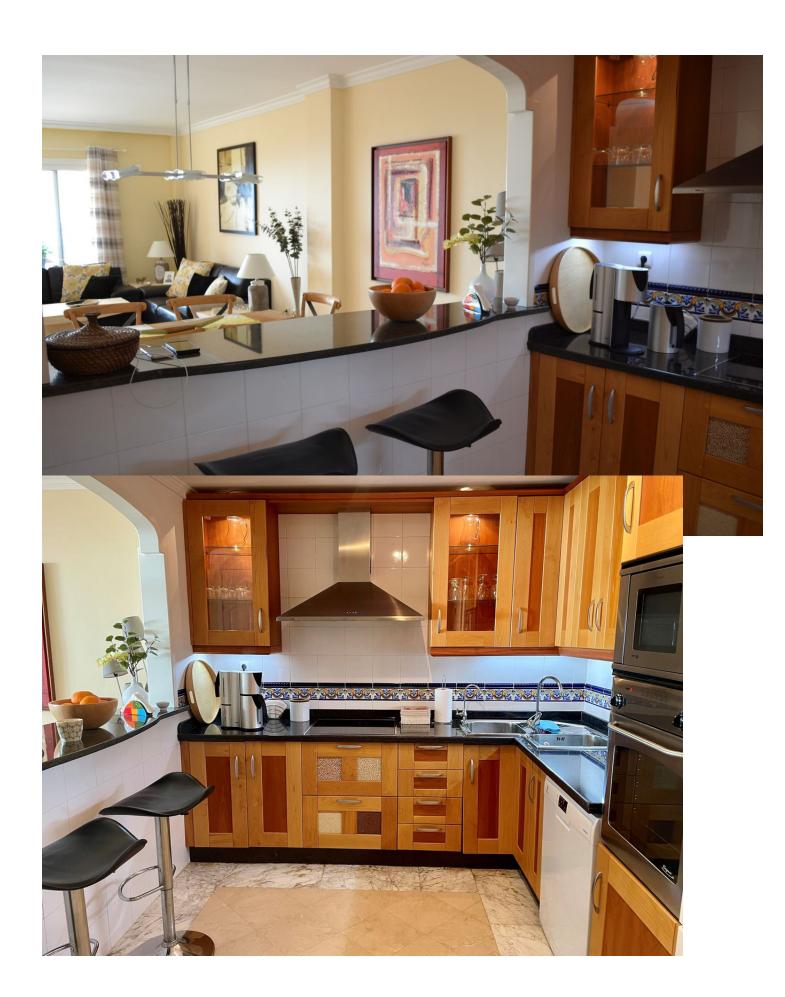

## Sales - Apartment - Benalmadena 449.000€

www.mibgroup.es +34 662 58 96 58 info@mibgroup.es

Ref.-ID: MIBGR4614706 Benalmadena Apartment

2

2

101 m2

Beautiful top apartment with a great view of both the sea and the mountains. Located in Mediterra, with Torrequebrada Golf as neighbor. Directly opposite Mediterra is a large padel center where there is also a restaurant. The apartment is extremely well maintained and is sold with quality Danish furniture. Master bedroom with ensuite bathroom and access to the terrace. The apartment includes a garage and a storage room. The apartment must be seen!

| Setting Close To Golf Close To Sea                | Orientation South         | Condition  Excellent                                            | <b>Pool</b> Communal      |
|---------------------------------------------------|---------------------------|-----------------------------------------------------------------|---------------------------|
| Climate Control Air Conditioning Hot A/C Cold A/C | <b>Views</b> Sea Mountain | Features Covered Terrace Lift Fitted Wardrobes Gym Storage Room | Furniture Fully Furnished |
| Kitchen Fully Fitted                              | <b>Garden</b> Communal    | Security Gated Complex Entry Phone                              | Parking Underground       |
| Utilities  Electricity                            | Category  Resale          |                                                                 |                           |