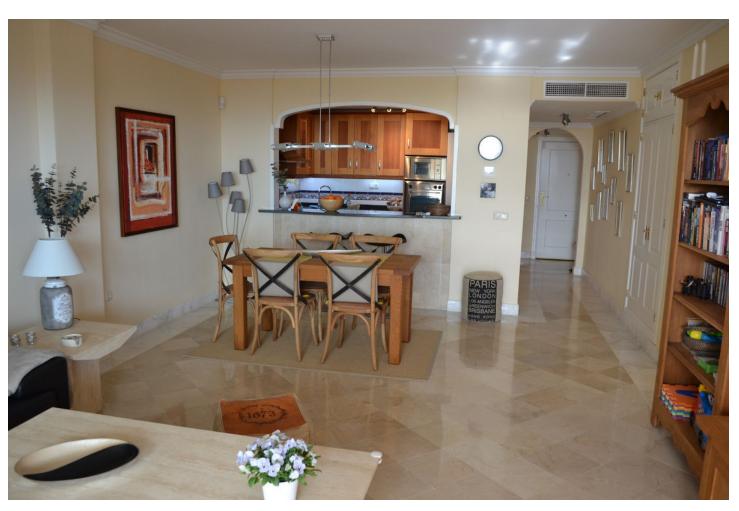

## Sales - Apartment - Benalmadena 449.000€

www.mibgroup.es +34 662 58 96 58 info@mibgroup.es

Ref.-ID: MIBGR4614706 Benalmadena Apartment

2

2

101 m2

Beautiful top apartment with a great view of both the sea and the mountains. Located in Mediterra, with Torrequebrada Golf as neighbor. Directly opposite Mediterra is a large padel center where there is also a restaurant. The apartment is extremely well maintained and is sold with quality Danish furniture. Master bedroom with ensuite bathroom and access to the terrace. The apartment includes a garage and a storage room. The apartment must be seen!