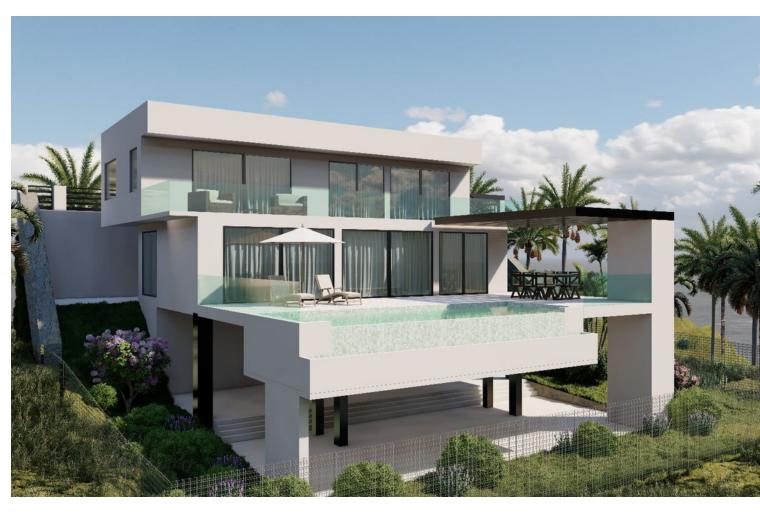

## Sales - House - Estepona 1.790.000€

www.mibgroup.es +34 662 58 96 58 info@mibgroup.es

Ref.-ID: MIBGR4614961 Estepona House

4

4

210 m2

815 m2

Looking for a spectacular villa with breathtaking sea views? Look no further! This exclusive property is located in one of the best areas of Casares, offering absolutely magnificent panoramic views of Camarate del Golf. Made in a modern style with high quality materials, this eco-friendly construction is super efficient and seems to float above the landscape. Spread over two floors, this spacious and diaphanous villa boasts 4 bedrooms and 4 bathrooms, making it the perfect home for a small family or couple who love views and tranquility. The dining-kitchen offers direct sea views, while the overflowing infinity pool is the perfect place to relax and take in the stunning surroundings. Finished in summer 2024, this property is a great opportunity to own a second home or investment property. Close to supermarkets, the Port of the Duquesa, and the beach and chiringuitos, this villa is perfectly located for those who want to enjoy the best of the Costa del Sol. Don't miss out on this amazing opportunity to own a property that truly has it all. Contact us today to schedule a viewing!