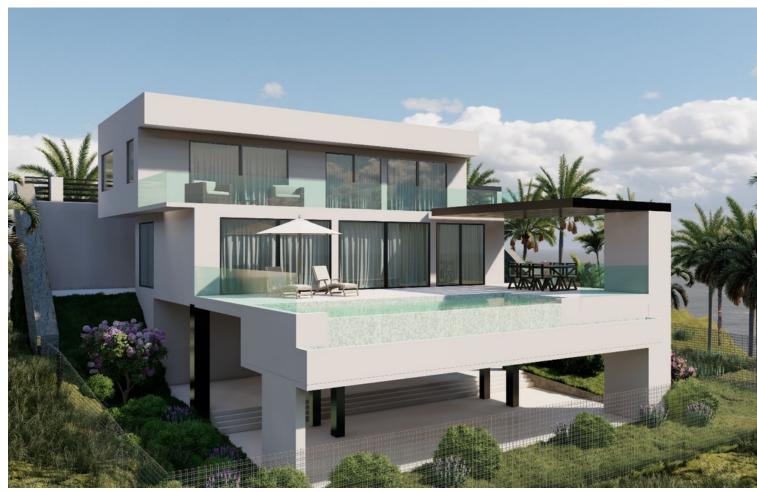

## Sales - House - Estepona 1.790.000€

www.mibgroup.es +34 662 58 96 58 info@mibgroup.es

Ref.-ID: MIBGR4614961 Estepona House

4

4

210 m2

815 m2

Looking for a spectacular villa with breathtaking sea views? Look no further! This exclusive property is located in one of the best areas of Casares, offering absolutely magnificent panoramic views of Camarate del Golf. Made in a modern style with high quality materials, this eco-friendly construction is super efficient and seems to float above the landscape. Spread over two floors, this spacious and diaphanous villa boasts 4 bedrooms and 4 bathrooms, making it the perfect home for a small family or couple who love views and tranquility. The dining-kitchen offers direct sea views, while the overflowing infinity pool is the perfect place to relax and take in the stunning surroundings. Finished in summer 2024, this property is a great opportunity to own a second home or investment property. Close to supermarkets, the Port of the Duquesa, and the beach and chiringuitos, this villa is perfectly located for those who want to enjoy the best of the Costa del Sol. Don't miss out on this amazing opportunity to own a property that truly has it all. Contact us today to schedule a viewing!