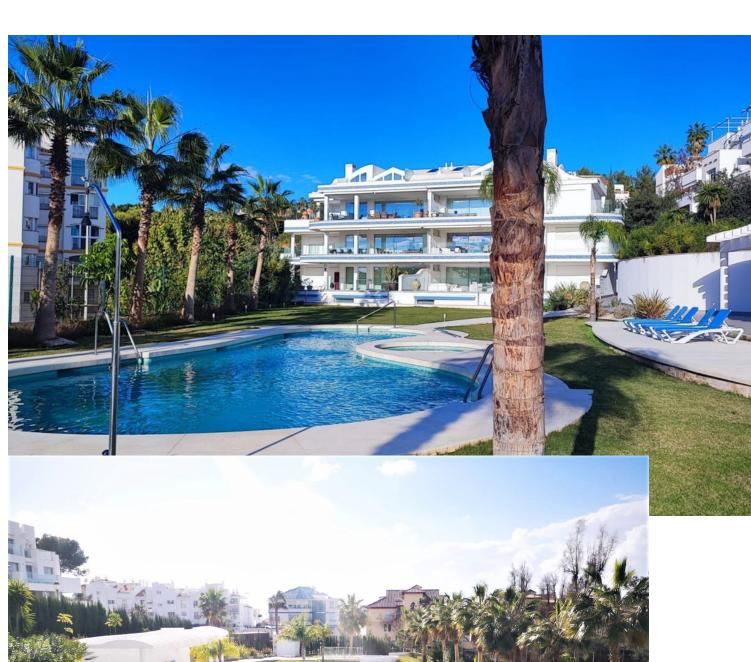

## Sales - Apartment - Benalmadena Costa 1.400.000€

www.mibgroup.es +34 662 58 96 58 info@mibgroup.es

Ref.-ID: MIBGR4615015 Benalmadena Costa Apartment

3

3

180 m<sup>2</sup>

Spectacular Luxury Duplex Penthouse 20 Meters from the Beach in Benalmádena Costa Immerse yourself in luxury with this stunning duplex penthouse located in Benalmádena Costa, just 20 meters from the beach. This exclusive residence is part of a community of only 6 properties and boasts over 3,600 m<sup>2</sup> of communal areas. Enjoy an exceptional lifestyle with 2 bedrooms, an office, 3 bathrooms, a guest toilet, and a generous built area of 180 m<sup>2</sup>. Key Features: Exceptional Location: Situated steps from the beach, this duplex penthouse is nestled in a prestigious residential area, offering the perfect blend of tranquillity and access to the coastline. Modern and Bright Design: The beautiful, luminous living room features a modern, fully equipped open-plan kitchen, creating a contemporary space for daily enjoyment. Terraces with Stunning Views: Two spacious terraces offer panoramic views of the sea and mountains, providing a perfect setting for outdoor entertainment and relaxation. High-Quality Construction: The residence has been built with high-quality materials, offering a combination of elegance and durability. Luxury Amenities: Includes air conditioning (hot/cold), internal and external elevators, two parking spaces in the underground garage, and a storage room. Exceptional Common Areas: Enjoy the pool and lush gardens in the communal area, creating an oasis of relaxation. Technical Details: Built Area: 180 m² Terrace: 40 m² Bedrooms: 3 Bathrooms: 3 Extras and Services: Fully furnished with luxury furniture. Kitchen equipped with high-end appliances. Underfloor heating in bathrooms. Home automation and double glazing. Electric blinds and intercom for added security. Public services: electricity, drinkable water, telephone. Category: This property is categorized as beachfront, luxury, and contemporary, offering a unique opportunity for those seeking an exclusive lifestyle on the Costa del Sol. Available for Long-Term Rental: This duplex penthouse is also available for longterm rental, providing flexibility and convenience.

## Condition Setting Orientation Pool Beachside South Excellent Communal Close To Shops Close To Sea Close To Town Close To Schools Urbanisation ✓ Front Line Beach Complex **Climate Control** Furniture Views **Features** Air Conditioning U/F Heating ✓ Sea ✓ Garden Covered Terrace Lift Fully Furnished ✓ U/F/H Bathrooms Pool Fitted Wardrobes Near Transport Private Terrace Storage Room Ensuite Bathroom Marble Flooring Double Glazing Domotics Courtesy Bus Kitchen Garden Security Parking Fully Fitted Underground Communal Gated Complex Electric Blinds Garage Entry Phone **✓** Private