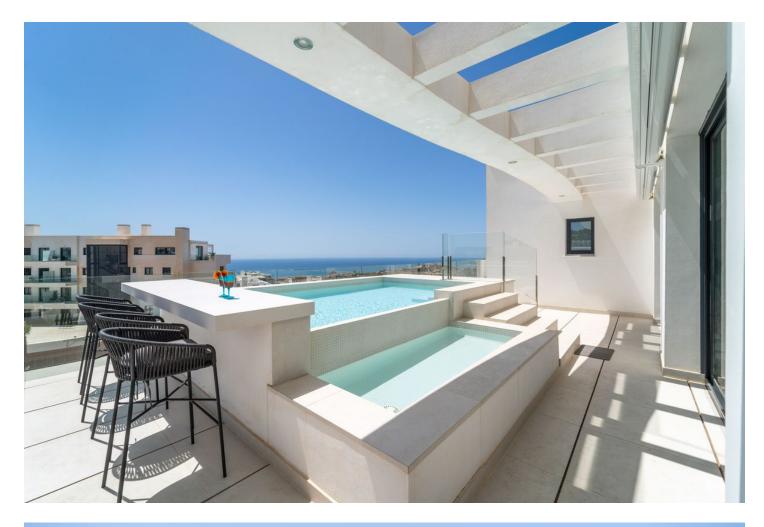

## 1.250.000€

www.mibgroup.es +34 662 58 96 58 info@mibgroup.es

Fabulous south east facing penthouse, located in the exclusive urbanisation of Higuerón West. Consists of private entrace through lift, spacious living-dining room with floor to ceiling glass sliding doors leading out to a large terrace of 98m2, with private pool and views to the Mediterranean sea and Fuengirola Bay. Open plan kitchen fully furnished and equipped with electricial appliances from Bosch and laundry area with washing machine/dryer. Main bedroom with ensuite bathroom and walk-in closet, 2 extra bedrooms with built-in wardrobes and guest bathroom and one toilet. There is also a side terrace of 24m2 with access from the living room. Air conditioning hot and cold by Airzone, video intercom, domotic system, pre-installation alarm system, floor heating in both bathrooms. Includes two parking spaces and one storage room.