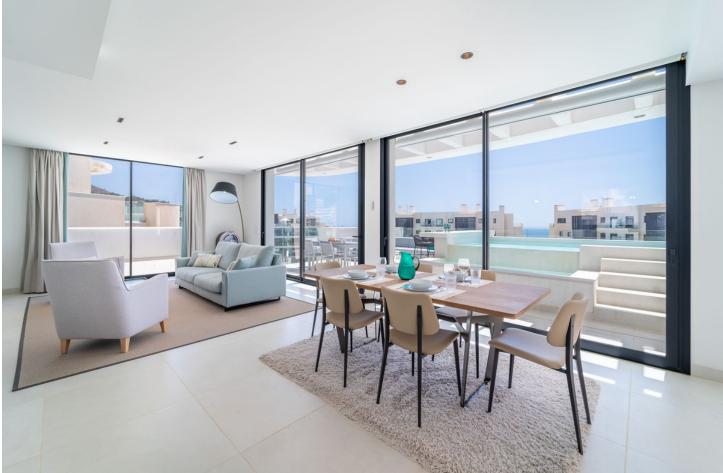

## 1.250.000€

www.mibgroup.es +34 662 58 96 58 info@mibgroup.es

Fabulous south east facing penthouse, located in the exclusive urbanisation of Higuerón West. Consists of private entrace through lift, spacious living-dining room with floor to ceiling glass sliding doors leading out to a large terrace of 98m2, with private pool and views to the Mediterranean sea and Fuengirola Bay. Open plan kitchen fully furnished and equipped with electricial appliances from Bosch and laundry area with washing machine/dryer. Main bedroom with ensuite bathroom and walk-in closet, 2 extra bedrooms with built-in wardrobes and guest bathroom and one toilet. There is also a side terrace of 24m2 with access from the living room. Air conditioning hot and cold by Airzone, video intercom, domotic system, pre-installation alarm system, floor heating in both bathrooms. Includes two parking spaces and one storage room.