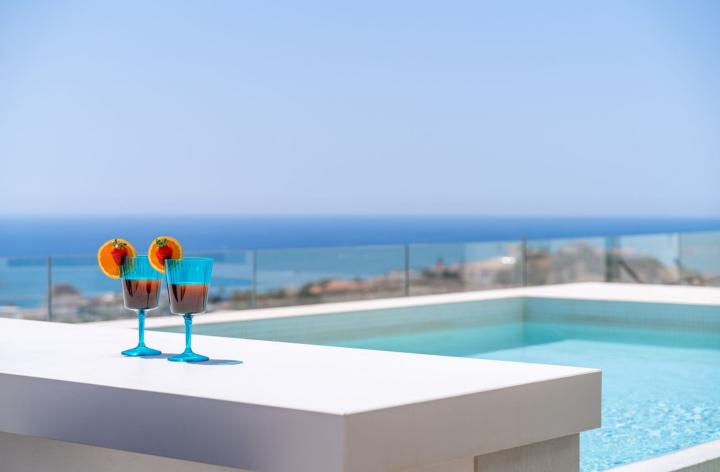

## 1.250.000€

www.mibgroup.es +34 662 58 96 58 info@mibgroup.es

Fabulous south east facing penthouse, located in the exclusive urbanisation of Higuerón West. Consists of private entrace through lift, spacious living-dining room with floor to ceiling glass sliding doors leading out to a large terrace of 98m2, with private pool and views to the Mediterranean sea and Fuengirola Bay. Open plan kitchen fully furnished and equipped with electricial appliances from Bosch and laundry area with washing machine/dryer. Main bedroom with ensuite bathroom and walk-in closet, 2 extra bedrooms with built-in wardrobes and guest bathroom and one toilet. There is also a side terrace of 24m2 with access from the living room. Air conditioning hot and cold by Airzone, video intercom, domotic system, pre-installation alarm system, floor heating in both bathrooms. Includes two parking spaces and one storage room.