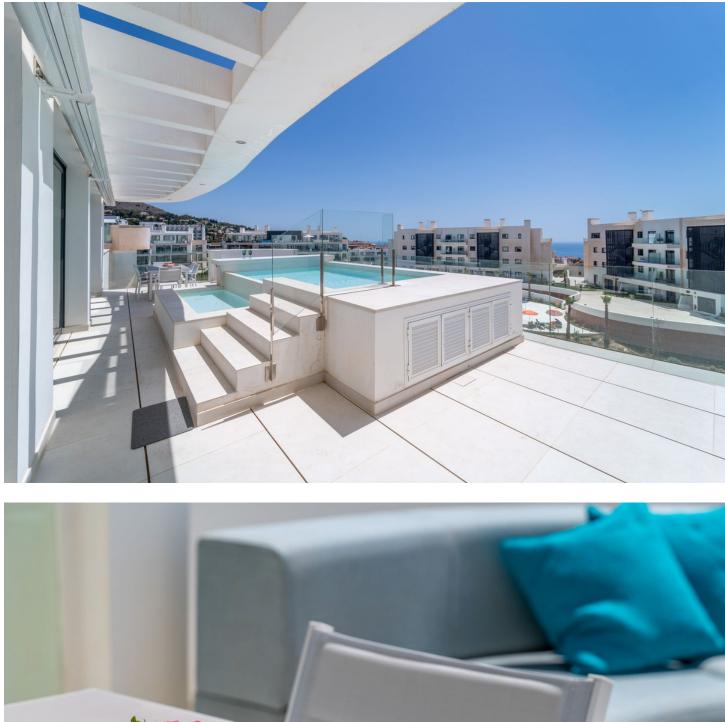

## 1.250.000€

www.mibgroup.es +34 662 58 96 58 info@mibgroup.es

Fabulous south east facing penthouse, located in the exclusive urbanisation of Higuerón West. Consists of private entrace through lift, spacious living-dining room with floor to ceiling glass sliding doors leading out to a large terrace of 98m2, with private pool and views to the Mediterranean sea and Fuengirola Bay. Open plan kitchen fully furnished and equipped with electricial appliances from Bosch and laundry area with washing machine/dryer. Main bedroom with ensuite bathroom and walk-in closet, 2 extra bedrooms with built-in wardrobes and guest bathroom and one toilet. There is also a side terrace of 24m2 with access from the living room. Air conditioning hot and cold by Airzone, video intercom, domotic system, pre-installation alarm system, floor heating in both bathrooms. Includes two parking spaces and one storage room.