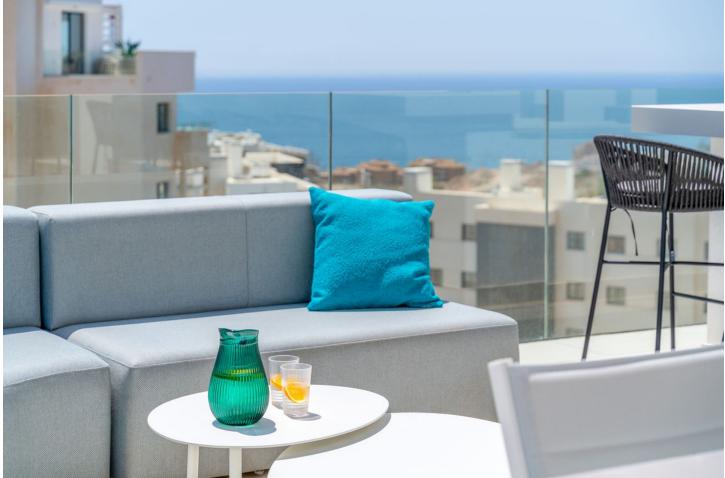

## 1.250.000€

www.mibgroup.es +34 662 58 96 58 info@mibgroup.es

Fabulous south east facing penthouse, located in the exclusive urbanisation of Higuerón West. Consists of private entrace through lift, spacious living-dining room with floor to ceiling glass sliding doors leading out to a large terrace of 98m2, with private pool and views to the Mediterranean sea and Fuengirola Bay. Open plan kitchen fully furnished and equipped with electricial appliances from Bosch and laundry area with washing machine/dryer. Main bedroom with ensuite bathroom and walk-in closet, 2 extra bedrooms with built-in wardrobes and guest bathroom and one toilet. There is also a side terrace of 24m2 with access from the living room. Air conditioning hot and cold by Airzone, video intercom, domotic system, pre-installation alarm system, floor heating in both bathrooms. Includes two parking spaces and one storage room.