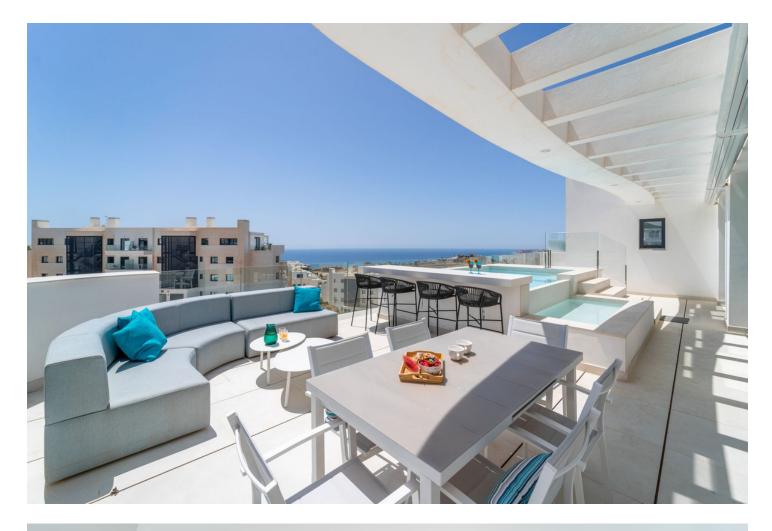

## 1.250.000€

www.mibgroup.es +34 662 58 96 58 info@mibgroup.es

Fabulous south east facing penthouse, located in the exclusive urbanisation of Higuerón West. Consists of private entrace through lift, spacious living-dining room with floor to ceiling glass sliding doors leading out to a large terrace of 98m2, with private pool and views to the Mediterranean sea and Fuengirola Bay. Open plan kitchen fully furnished and equipped with electricial appliances from Bosch and laundry area with washing machine/dryer. Main bedroom with ensuite bathroom and walk-in closet, 2 extra bedrooms with built-in wardrobes and guest bathroom and one toilet. There is also a side terrace of 24m2 with access from the living room. Air conditioning hot and cold by Airzone, video intercom, domotic system, pre-installation alarm system, floor heating in both bathrooms. Includes two parking spaces and one storage room.