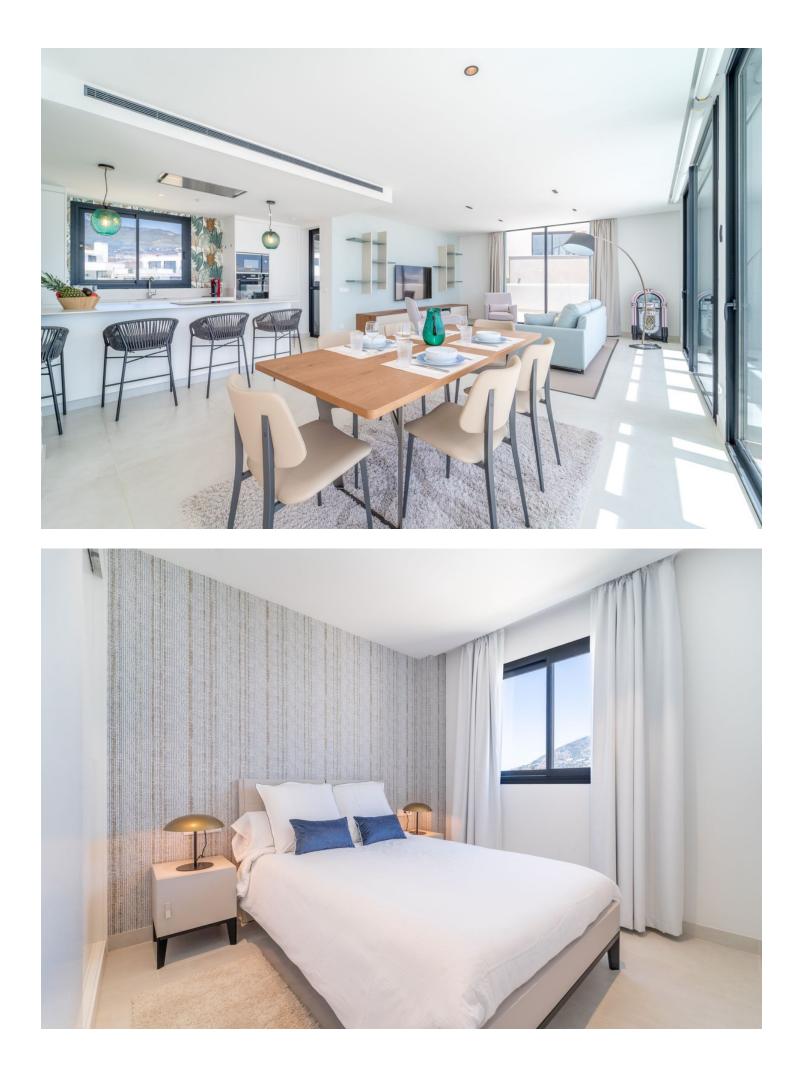

## 1.250.000€

www.mibgroup.es +34 662 58 96 58 info@mibgroup.es

Fabulous south east facing penthouse, located in the exclusive urbanisation of Higuerón West. Consists of private entrace through lift, spacious living-dining room with floor to ceiling glass sliding doors leading out to a large terrace of 98m2, with private pool and views to the Mediterranean sea and Fuengirola Bay. Open plan kitchen fully furnished and equipped with electricial appliances from Bosch and laundry area with washing machine/dryer. Main bedroom with ensuite bathroom and walk-in closet, 2 extra bedrooms with built-in wardrobes and guest bathroom and one toilet. There is also a side terrace of 24m2 with access from the living room. Air conditioning hot and cold by Airzone, video intercom, domotic system, pre-installation alarm system, floor heating in both bathrooms. Includes two parking spaces and one storage room.