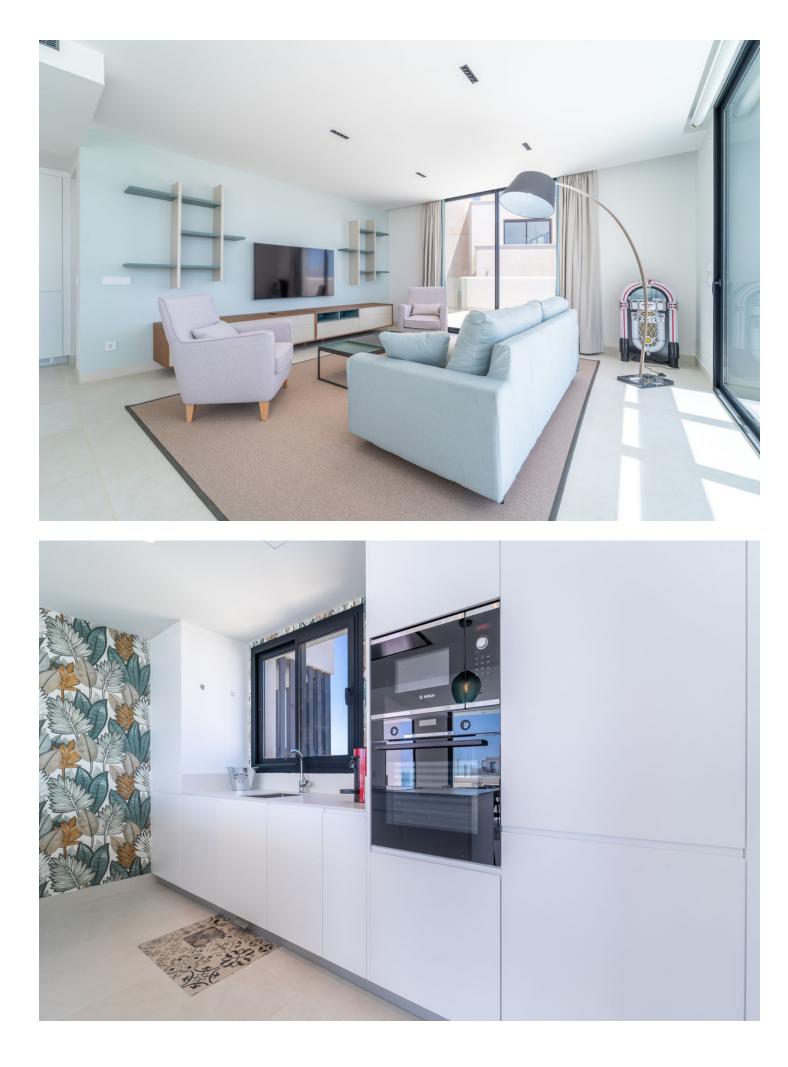

## 1.250.000€

www.mibgroup.es +34 662 58 96 58 info@mibgroup.es

Fabulous south east facing penthouse, located in the exclusive urbanisation of Higuerón West. Consists of private entrace through lift, spacious living-dining room with floor to ceiling glass sliding doors leading out to a large terrace of 98m2, with private pool and views to the Mediterranean sea and Fuengirola Bay. Open plan kitchen fully furnished and equipped with electricial appliances from Bosch and laundry area with washing machine/dryer. Main bedroom with ensuite bathroom and walk-in closet, 2 extra bedrooms with built-in wardrobes and guest bathroom and one toilet. There is also a side terrace of 24m2 with access from the living room. Air conditioning hot and cold by Airzone, video intercom, domotic system, pre-installation alarm system, floor heating in both bathrooms. Includes two parking spaces and one storage room.