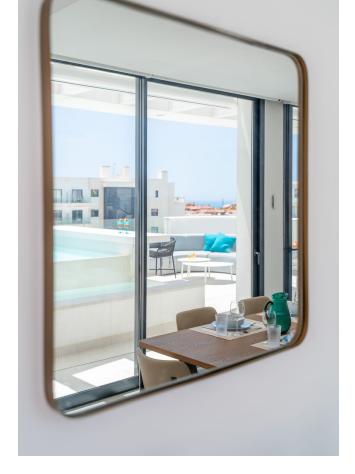

## 1.250.000€

www.mibgroup.es +34 662 58 96 58 info@mibgroup.es

Fabulous south east facing penthouse, located in the exclusive urbanisation of Higuerón West. Consists of private entrace through lift, spacious living-dining room with floor to ceiling glass sliding doors leading out to a large terrace of 98m2, with private pool and views to the Mediterranean sea and Fuengirola Bay. Open plan kitchen fully furnished and equipped with electricial appliances from Bosch and laundry area with washing machine/dryer. Main bedroom with ensuite bathroom and walk-in closet, 2 extra bedrooms with built-in wardrobes and guest bathroom and one toilet. There is also a side terrace of 24m2 with access from the living room. Air conditioning hot and cold by Airzone, video intercom, domotic system, pre-installation alarm system, floor heating in both bathrooms. Includes two parking spaces and one storage room.