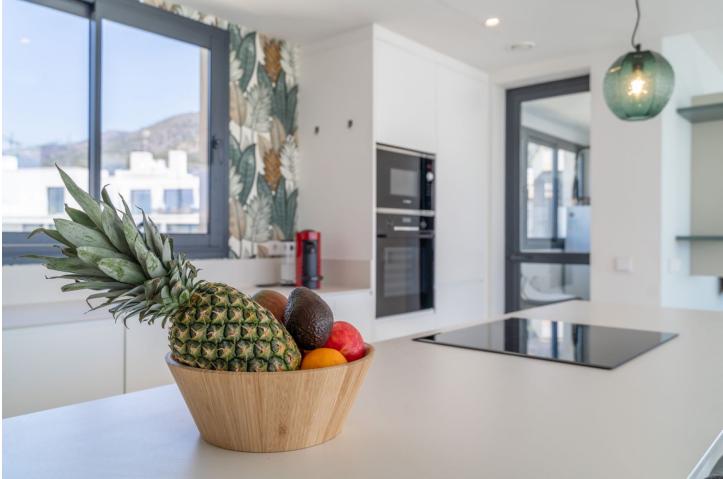

## 1.250.000€

www.mibgroup.es +34 662 58 96 58 info@mibgroup.es

Fabulous south east facing penthouse, located in the exclusive urbanisation of Higuerón West. Consists of private entrace through lift, spacious living-dining room with floor to ceiling glass sliding doors leading out to a large terrace of 98m2, with private pool and views to the Mediterranean sea and Fuengirola Bay. Open plan kitchen fully furnished and equipped with electricial appliances from Bosch and laundry area with washing machine/dryer. Main bedroom with ensuite bathroom and walk-in closet, 2 extra bedrooms with built-in wardrobes and guest bathroom and one toilet. There is also a side terrace of 24m2 with access from the living room. Air conditioning hot and cold by Airzone, video intercom, domotic system, pre-installation alarm system, floor heating in both bathrooms. Includes two parking spaces and one storage room.