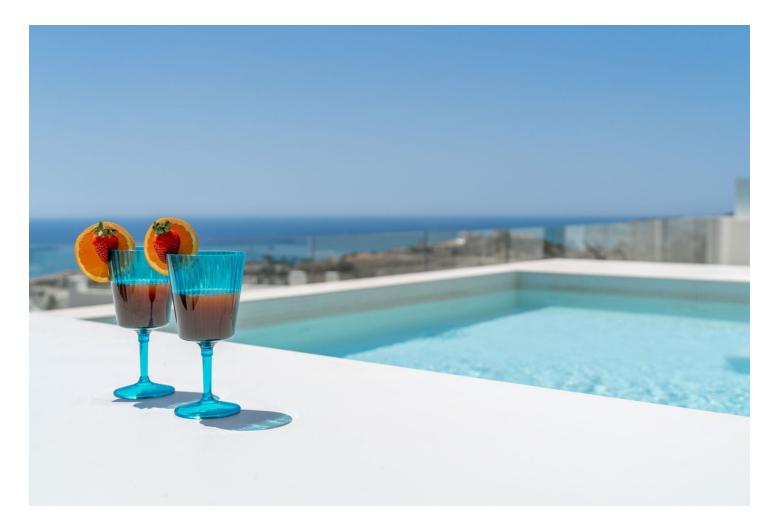

## 1.250.000€

www.mibgroup.es +34 662 58 96 58 info@mibgroup.es

Fabulous south east facing penthouse, located in the exclusive urbanisation of Higuerón West. Consists of private entrace through lift, spacious living-dining room with floor to ceiling glass sliding doors leading out to a large terrace of 98m2, with private pool and views to the Mediterranean sea and Fuengirola Bay. Open plan kitchen fully furnished and equipped with electricial appliances from Bosch and laundry area with washing machine/dryer. Main bedroom with ensuite bathroom and walk-in closet, 2 extra bedrooms with built-in wardrobes and guest bathroom and one toilet. There is also a side terrace of 24m2 with access from the living room. Air conditioning hot and cold by Airzone, video intercom, domotic system, pre-installation alarm system, floor heating in both bathrooms. Includes two parking spaces and one storage room.