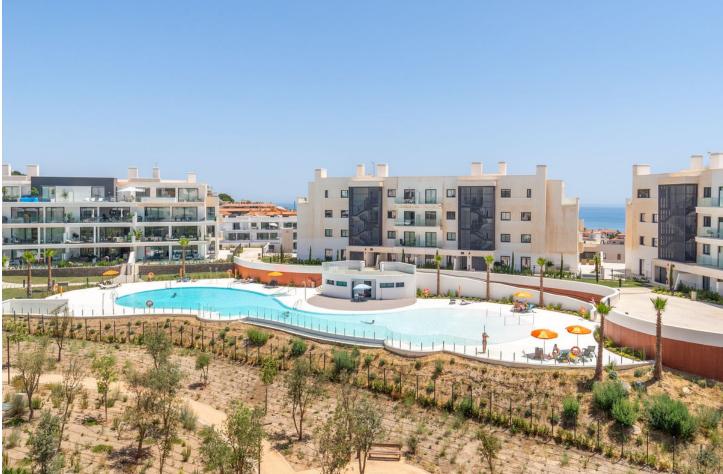

## 1.250.000€

www.mibgroup.es +34 662 58 96 58 info@mibgroup.es

Fabulous south east facing penthouse, located in the exclusive urbanisation of Higuerón West. Consists of private entrace through lift, spacious living-dining room with floor to ceiling glass sliding doors leading out to a large terrace of 98m2, with private pool and views to the Mediterranean sea and Fuengirola Bay. Open plan kitchen fully furnished and equipped with electricial appliances from Bosch and laundry area with washing machine/dryer. Main bedroom with ensuite bathroom and walk-in closet, 2 extra bedrooms with built-in wardrobes and guest bathroom and one toilet. There is also a side terrace of 24m2 with access from the living room. Air conditioning hot and cold by Airzone, video intercom, domotic system, pre-installation alarm system, floor heating in both bathrooms. Includes two parking spaces and one storage room.

Climate Control Air Conditioning U/F Heating

Kitchen Y Fully Fitted

Utilities

Electricity
 Drinkable Water

Orientation
South East
Views

Sea Mountain Urban Street New Construction
 Features
 Covered Terrace
 Lift
 Fitted Wardrobes
 Private Terrace
 Gym
 Paddle Tennis
 Tennis Court
 Storage Room
 Utility Room