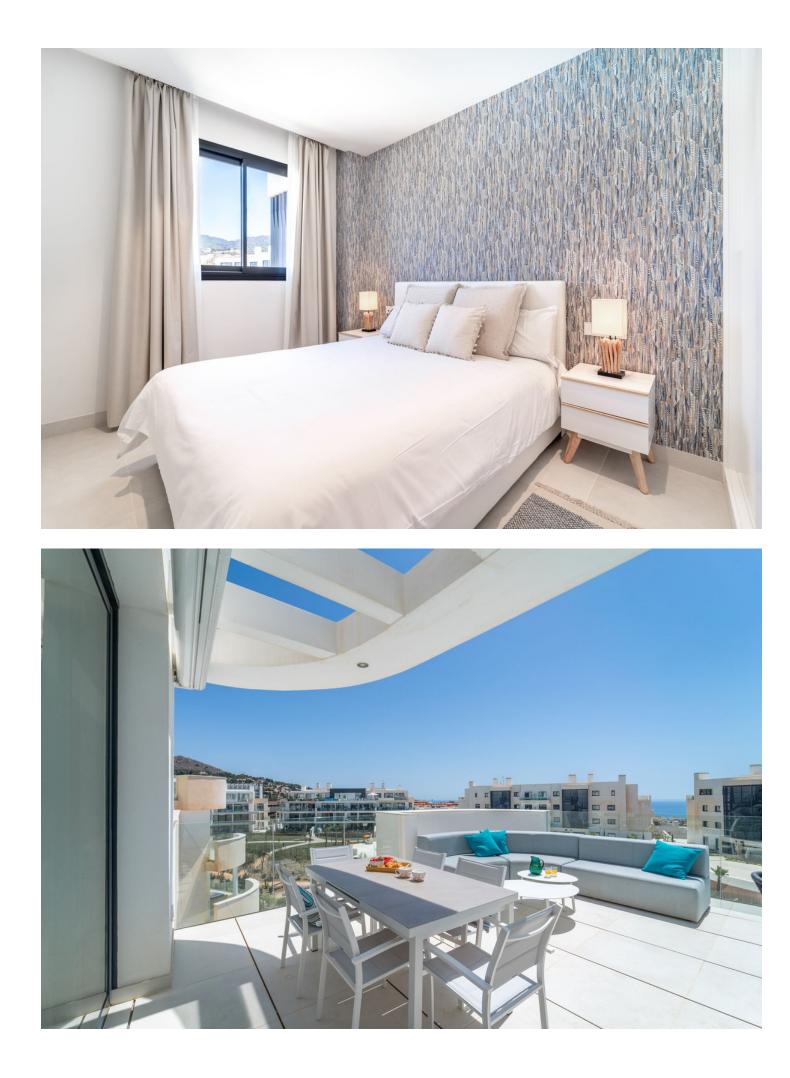

## 1.250.000€

www.mibgroup.es +34 662 58 96 58 info@mibgroup.es

Fabulous south east facing penthouse, located in the exclusive urbanisation of Higuerón West. Consists of private entrace through lift, spacious living-dining room with floor to ceiling glass sliding doors leading out to a large terrace of 98m2, with private pool and views to the Mediterranean sea and Fuengirola Bay. Open plan kitchen fully furnished and equipped with electricial appliances from Bosch and laundry area with washing machine/dryer. Main bedroom with ensuite bathroom and walk-in closet, 2 extra bedrooms with built-in wardrobes and guest bathroom and one toilet. There is also a side terrace of 24m2 with access from the living room. Air conditioning hot and cold by Airzone, video intercom, domotic system, pre-installation alarm system, floor heating in both bathrooms. Includes two parking spaces and one storage room.