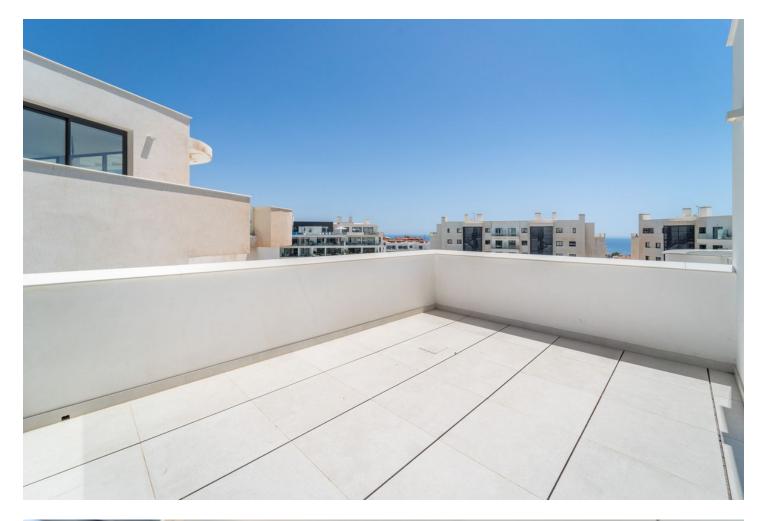

## 1.250.000€

www.mibgroup.es +34 662 58 96 58 info@mibgroup.es

Fabulous south east facing penthouse, located in the exclusive urbanisation of Higuerón West. Consists of private entrace through lift, spacious living-dining room with floor to ceiling glass sliding doors leading out to a large terrace of 98m2, with private pool and views to the Mediterranean sea and Fuengirola Bay. Open plan kitchen fully furnished and equipped with electricial appliances from Bosch and laundry area with washing machine/dryer. Main bedroom with ensuite bathroom and walk-in closet, 2 extra bedrooms with built-in wardrobes and guest bathroom and one toilet. There is also a side terrace of 24m2 with access from the living room. Air conditioning hot and cold by Airzone, video intercom, domotic system, pre-installation alarm system, floor heating in both bathrooms. Includes two parking spaces and one storage room.