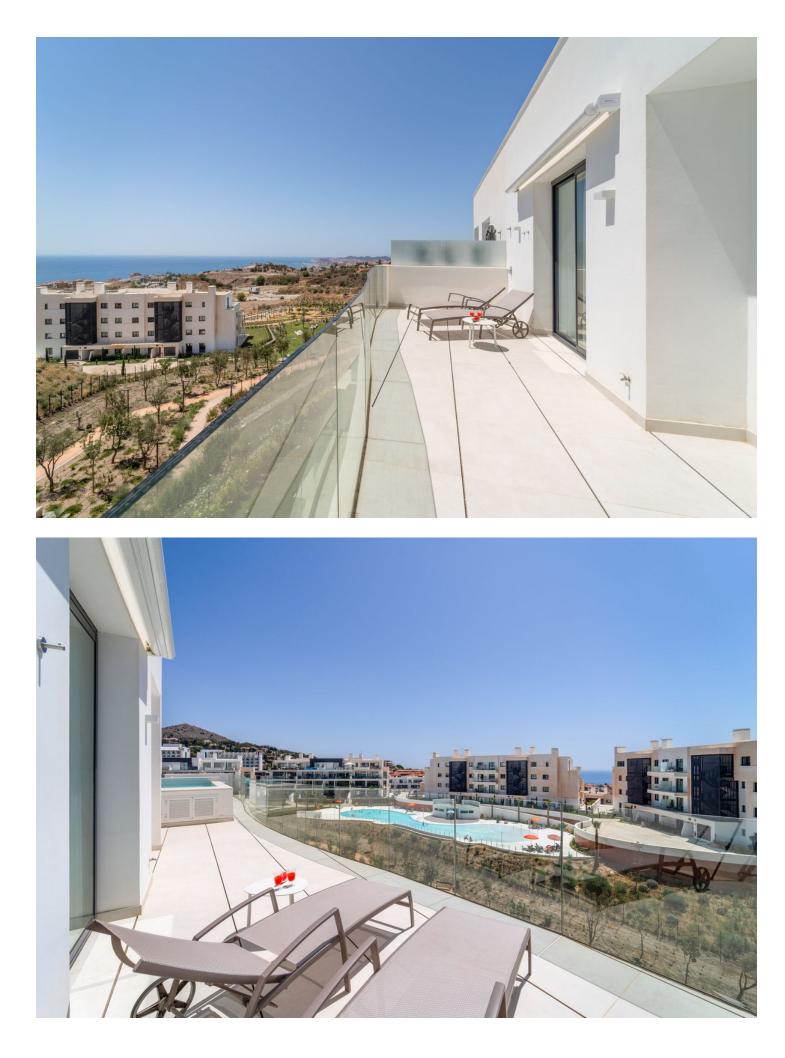

## 1.250.000€

www.mibgroup.es +34 662 58 96 58 info@mibgroup.es

Fabulous south east facing penthouse, located in the exclusive urbanisation of Higuerón West. Consists of private entrace through lift, spacious living-dining room with floor to ceiling glass sliding doors leading out to a large terrace of 98m2, with private pool and views to the Mediterranean sea and Fuengirola Bay. Open plan kitchen fully furnished and equipped with electricial appliances from Bosch and laundry area with washing machine/dryer. Main bedroom with ensuite bathroom and walk-in closet, 2 extra bedrooms with built-in wardrobes and guest bathroom and one toilet. There is also a side terrace of 24m2 with access from the living room. Air conditioning hot and cold by Airzone, video intercom, domotic system, pre-installation alarm system, floor heating in both bathrooms. Includes two parking spaces and one storage room.