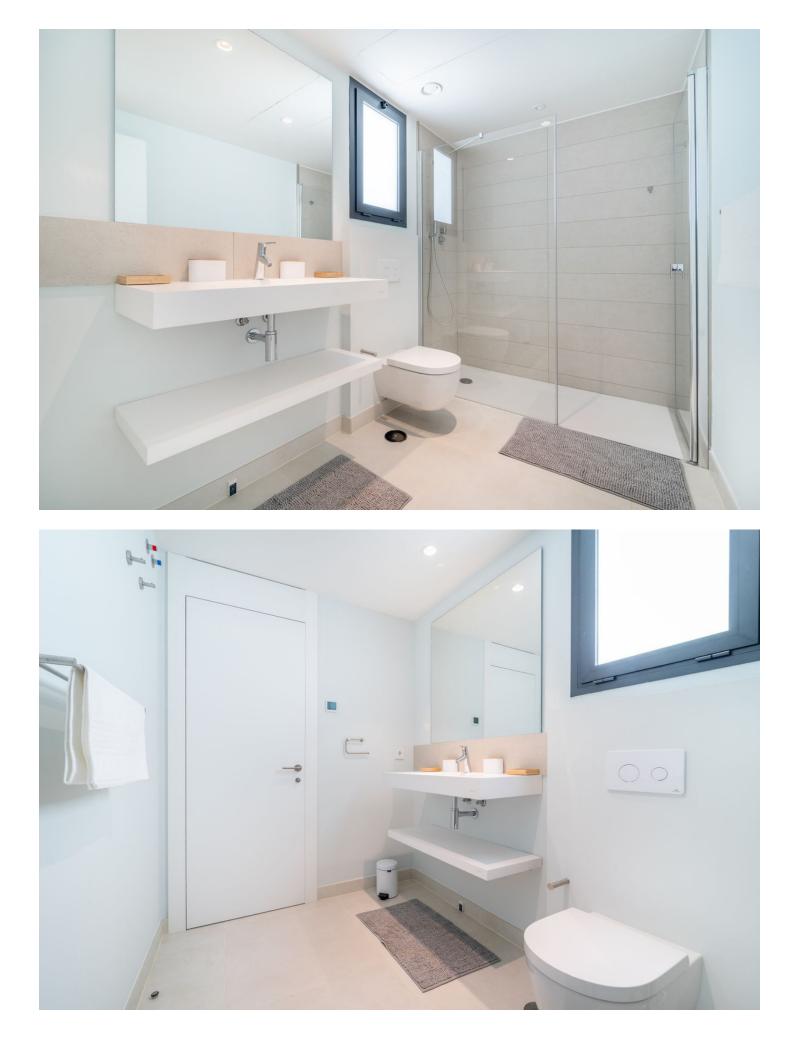

## 1.250.000€

www.mibgroup.es +34 662 58 96 58 info@mibgroup.es

Fabulous south east facing penthouse, located in the exclusive urbanisation of Higuerón West. Consists of private entrace through lift, spacious living-dining room with floor to ceiling glass sliding doors leading out to a large terrace of 98m2, with private pool and views to the Mediterranean sea and Fuengirola Bay. Open plan kitchen fully furnished and equipped with electricial appliances from Bosch and laundry area with washing machine/dryer. Main bedroom with ensuite bathroom and walk-in closet, 2 extra bedrooms with built-in wardrobes and guest bathroom and one toilet. There is also a side terrace of 24m2 with access from the living room. Air conditioning hot and cold by Airzone, video intercom, domotic system, pre-installation alarm system, floor heating in both bathrooms. Includes two parking spaces and one storage room.