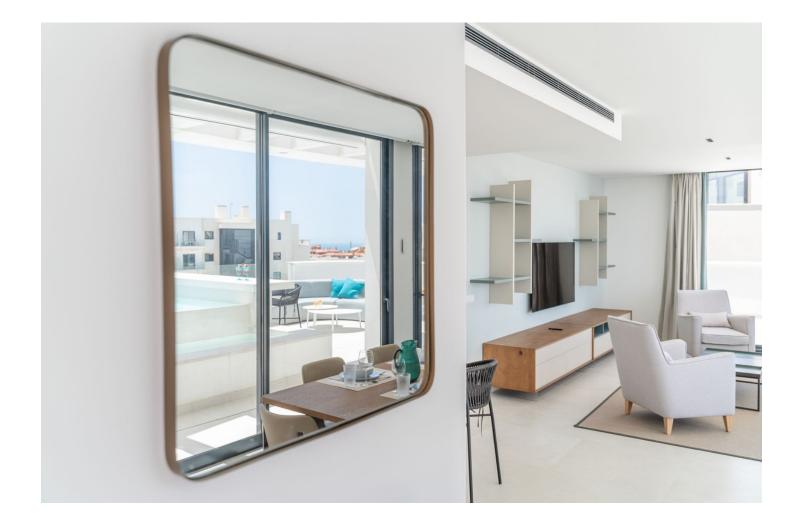

## 1.250.000€

www.mibgroup.es +34 662 58 96 58 info@mibgroup.es

Fabulous south east facing penthouse, located in the exclusive urbanisation of Higuerón West. Consists of private entrace through lift, spacious living-dining room with floor to ceiling glass sliding doors leading out to a large terrace of 98m2, with private pool and views to the Mediterranean sea and Fuengirola Bay. Open plan kitchen fully furnished and equipped with electricial appliances from Bosch and laundry area with washing machine/dryer. Main bedroom with ensuite bathroom and walk-in closet, 2 extra bedrooms with built-in wardrobes and guest bathroom and one toilet. There is also a side terrace of 24m2 with access from the living room. Air conditioning hot and cold by Airzone, video intercom, domotic system, pre-installation alarm system, floor heating in both bathrooms. Includes two parking spaces and one storage room.