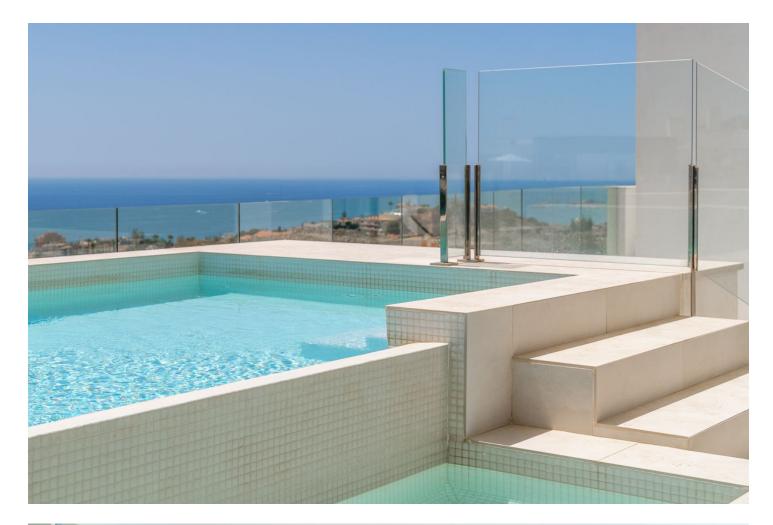

## 1.250.000€

www.mibgroup.es +34 662 58 96 58 info@mibgroup.es

Fabulous south east facing penthouse, located in the exclusive urbanisation of Higuerón West. Consists of private entrace through lift, spacious living-dining room with floor to ceiling glass sliding doors leading out to a large terrace of 98m2, with private pool and views to the Mediterranean sea and Fuengirola Bay. Open plan kitchen fully furnished and equipped with electricial appliances from Bosch and laundry area with washing machine/dryer. Main bedroom with ensuite bathroom and walk-in closet, 2 extra bedrooms with built-in wardrobes and guest bathroom and one toilet. There is also a side terrace of 24m2 with access from the living room. Air conditioning hot and cold by Airzone, video intercom, domotic system, pre-installation alarm system, floor heating in both bathrooms. Includes two parking spaces and one storage room.

Climate Control Air Conditioning U/F Heating

Kitchen Y Fully Fitted

Utilities

Electricity
 Drinkable Water

Orientation
South East
Views

Sea Mountain Urban Street New Construction
 Features
 Covered Terrace
 Lift
 Fitted Wardrobes
 Private Terrace
 Gym
 Paddle Tennis
 Tennis Court
 Storage Room
 Utility Room

Condition

Excellent

Ensuite Bathroom Access for people with reduced mobility Double Glazing Domotics

- Security Gated Complex
- Entry Phone
   24 Hour Security

Pool Communal Private

Private
Furniture

Not Furnished