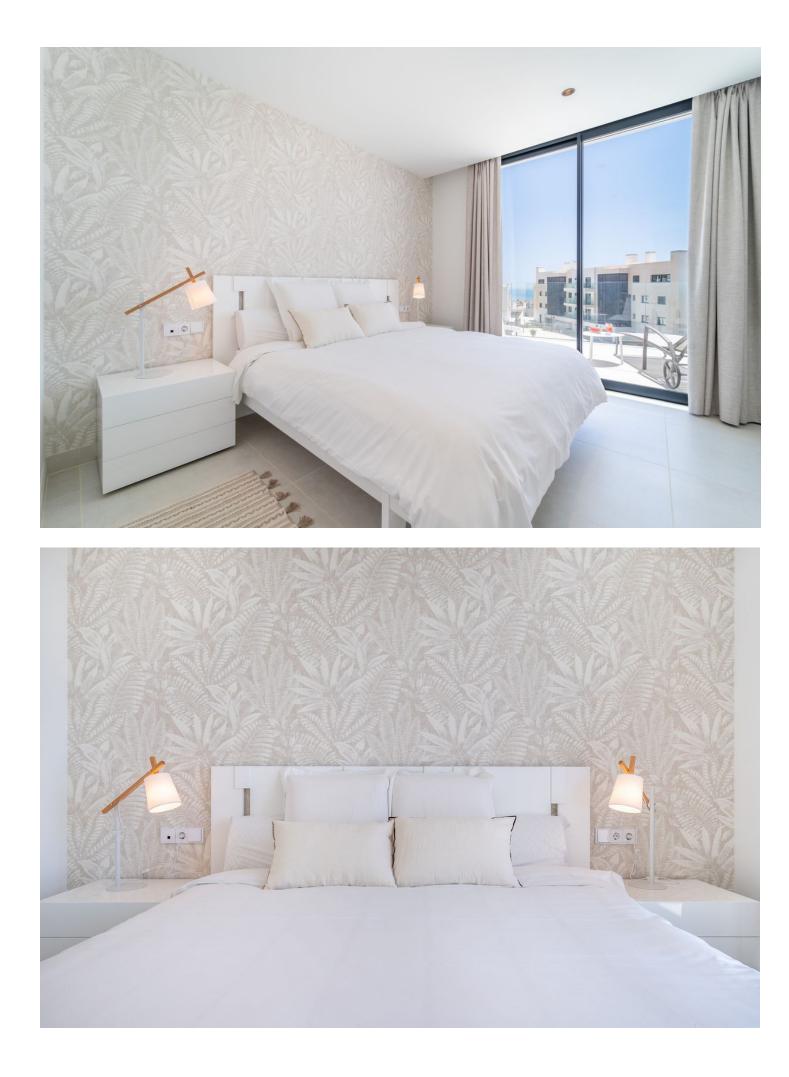

## 1.250.000€

www.mibgroup.es +34 662 58 96 58 info@mibgroup.es

Fabulous south east facing penthouse, located in the exclusive urbanisation of Higuerón West. Consists of private entrace through lift, spacious living-dining room with floor to ceiling glass sliding doors leading out to a large terrace of 98m2, with private pool and views to the Mediterranean sea and Fuengirola Bay. Open plan kitchen fully furnished and equipped with electricial appliances from Bosch and laundry area with washing machine/dryer. Main bedroom with ensuite bathroom and walk-in closet, 2 extra bedrooms with built-in wardrobes and guest bathroom and one toilet. There is also a side terrace of 24m2 with access from the living room. Air conditioning hot and cold by Airzone, video intercom, domotic system, pre-installation alarm system, floor heating in both bathrooms. Includes two parking spaces and one storage room.

Climate Control Air Conditioning U/F Heating

Kitchen Y Fully Fitted

Utilities

Electricity
 Drinkable Water

Orientation
South East
Views

Sea Mountain Urban Street New Construction
 Features
 Covered Terrace
 Lift
 Fitted Wardrobes
 Private Terrace
 Gym
 Paddle Tennis
 Tennis Court
 Storage Room
 Utility Room