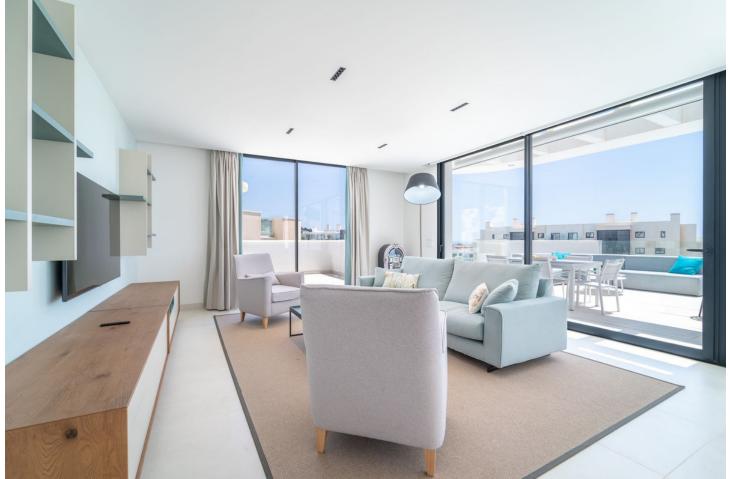

## 1.250.000€

www.mibgroup.es +34 662 58 96 58 info@mibgroup.es

Fabulous south east facing penthouse, located in the exclusive urbanisation of Higuerón West. Consists of private entrace through lift, spacious living-dining room with floor to ceiling glass sliding doors leading out to a large terrace of 98m2, with private pool and views to the Mediterranean sea and Fuengirola Bay. Open plan kitchen fully furnished and equipped with electricial appliances from Bosch and laundry area with washing machine/dryer. Main bedroom with ensuite bathroom and walk-in closet, 2 extra bedrooms with built-in wardrobes and guest bathroom and one toilet. There is also a side terrace of 24m2 with access from the living room. Air conditioning hot and cold by Airzone, video intercom, domotic system, pre-installation alarm system, floor heating in both bathrooms. Includes two parking spaces and one storage room.