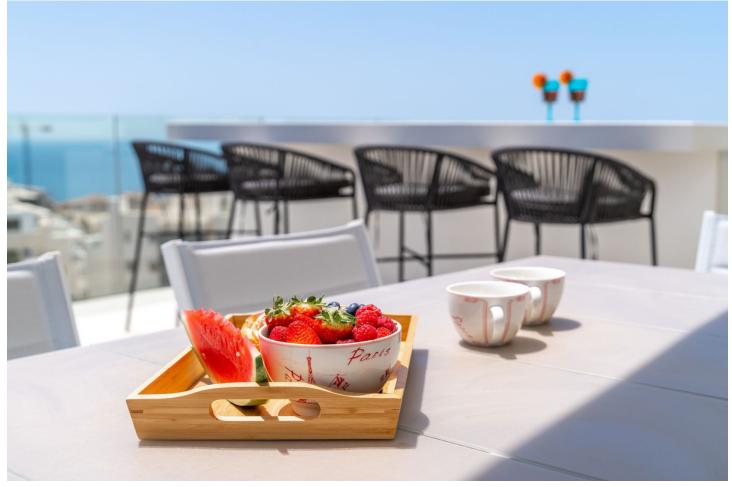

## 1.250.000€

www.mibgroup.es +34 662 58 96 58 info@mibgroup.es

Fabulous south east facing penthouse, located in the exclusive urbanisation of Higuerón West. Consists of private entrace through lift, spacious living-dining room with floor to ceiling glass sliding doors leading out to a large terrace of 98m2, with private pool and views to the Mediterranean sea and Fuengirola Bay. Open plan kitchen fully furnished and equipped with electricial appliances from Bosch and laundry area with washing machine/dryer. Main bedroom with ensuite bathroom and walk-in closet, 2 extra bedrooms with built-in wardrobes and guest bathroom and one toilet. There is also a side terrace of 24m2 with access from the living room. Air conditioning hot and cold by Airzone, video intercom, domotic system, pre-installation alarm system, floor heating in both bathrooms. Includes two parking spaces and one storage room.