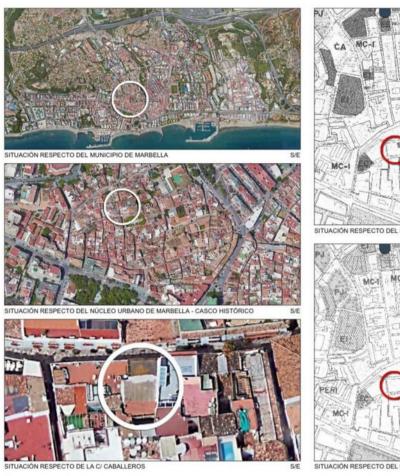

## Sales - House - Marbella 449.000€

www.mibgroup.es +34 662 58 96 58 info@mibgroup.es

Ref.-ID: MIBGR4618795 Marbella House

3

1

161 m2

83 m2

"Unique development property in the heart of Marbella Old Town - Rare opportunity to acquire a town house with generous floor-to-ceiling heights and plenty of southern European charm Fantastic town house located in the heart of Marbella Old Town, very close to Plaza de los Naranjos and Calle Ancha, and within walking distance of the beachfront. Combining the quaint and authentic atmosphere of Old Town with proximity to the vibrant boardwalk, restaurants, cafés, and more, this location provides easy access to all that Marbella has to offer. Still on a calm and quiet street. The property sits on a land plot of 83 m2 and the current building comprises two storeys with an option for a third storey with a sun-soaked roof-top. In addition it has a private inner courtyard. The building has a spacious feel with generous floor-to-ceiling heights and plenty of natural light. The current owners have prepared ambitious and high quality development plans for the property, with the intention of creating a unique and exclusive home. The development plans have been designed by a well-renowned local architect, focusing on efficient and modern layouts while still paying tribute to the heritage of the building. See pictures. The plans can easily be changed to 2 or even 3 smaller apartments. All regulatory requirements for the proposed development are in place and have been approved but the final license document is still pending. At the moment the house is sold as is. Do not hesitate to contact for more information. [IW]."