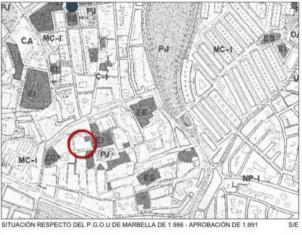

## Sales - House - Marbella 449.000€

www.mibgroup.es +34 662 58 96 58 info@mibgroup.es

Ref.-ID: MIBGR4618795 Marbella House

3

1

161 m2

83 m2

"Unique development property in the heart of Marbella Old Town - Rare opportunity to acquire a town house with generous floor-to-ceiling heights and plenty of southern European charm Fantastic town house located in the heart of Marbella Old Town, very close to Plaza de los Naranjos and Calle Ancha, and within walking distance of the beachfront. Combining the quaint and authentic atmosphere of Old Town with proximity to the vibrant boardwalk, restaurants, cafés, and more, this location provides easy access to all that Marbella has to offer. Still on a calm and quiet street. The property sits on a land plot of 83 m2 and the current building comprises two storeys with an option for a third storey with a sun-soaked roof-top. In addition it has a private inner courtyard. The building has a spacious feel with generous floor-to-ceiling heights and plenty of natural light. The current owners have prepared ambitious and high quality development plans for the property, with the intention of creating a unique and exclusive home. The development plans have been designed by a well-renowned local architect, focusing on efficient and modern layouts while still paying tribute to the heritage of the building. See pictures. The plans can easily be changed to 2 or even 3 smaller apartments. All regulatory requirements for the proposed development are in place and have been approved but the final license document is still pending. At the moment the house is sold as is. Do not hesitate to contact for more information. [IW]."