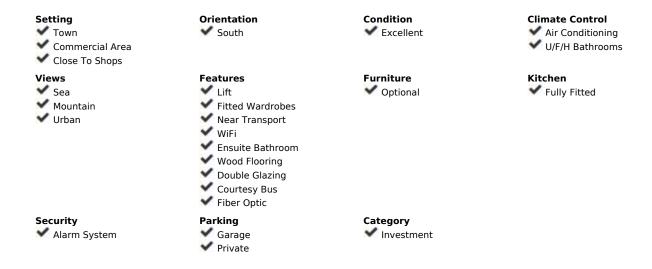

## Sales - House - Torremolinos 825.000€

www.mibgroup.es +34 662 58 96 58 info@mibgroup.es

Ref.-ID: MIBGR4620379 Torremolinos House

IBI: 1,064 EUR / year

6

4

376 m<sup>2</sup>

This convenient location makes our building a very atractive opportunity for living and or business purposes · Multiple uses of the diferent rooms in the building : 3 apartaments and one studio that can be used just for living and/or busuness purposes like offices or the highly de manded coworking spaces That large rental apartments in Torremolinos are highly demanded and very limited in the area, and with a price range between 1,200 - 1,500 Euros per month Apart of this,coworking spaces usually charge between 60 to 170 Euros just to rent a table or office per days,weeks ,or month · Large commercial chains in the nearest vicinity : Mercadona ,Carrefour... · Public and private schools and high scholls in the neighbourhood · Quick acces in around 5 minutes to the Palacio de Congresos · Local coaches stop in less than 2 minutes'walk · Torremolinos 'sport centre · Gyms a few meters away · Quick access to walking and entertainment areas such as Parque de la Bateria , Parque de la Paloma , Paseo Marítimo de la Carihuela and several mountain trails.