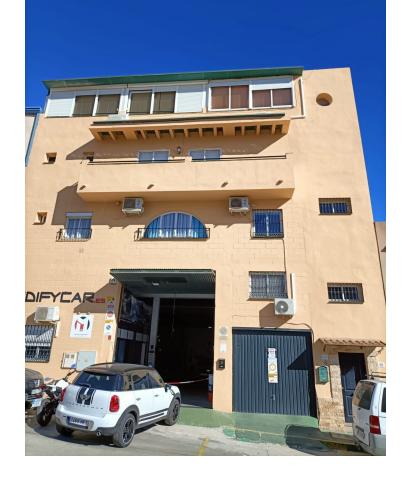

## Sales - House - Torremolinos 825.000€

www.mibgroup.es +34 662 58 96 58 info@mibgroup.es

Ref.-ID: MIBGR4620379 Torremolinos House

IBI: 1,064 EUR / year

6

4

376 m<sup>2</sup>

This convenient location makes our building a very atractive opportunity for living and or business purposes · Multiple uses of the diferent rooms in the building : 3 apartaments and one studio that can be used just for living and/or busuness purposes like offices or the highly de manded coworking spaces That large rental apartments in Torremolinos are highly demanded and very limited in the area, and with a price range between 1,200 - 1,500 Euros per month Apart of this,coworking spaces usually charge between 60 to 170 Euros just to rent a table or office per days,weeks ,or month · Large commercial chains in the nearest vicinity : Mercadona ,Carrefour... · Public and private schools and high scholls in the neighbourhood · Quick acces in around 5 minutes to the Palacio de Congresos · Local coaches stop in less than 2 minutes'walk · Torremolinos 'sport centre · Gyms a few meters away · Quick access to walking and entertainment areas such as Parque de la Bateria , Parque de la Paloma , Paseo Marítimo de la Carihuela and several mountain trails.