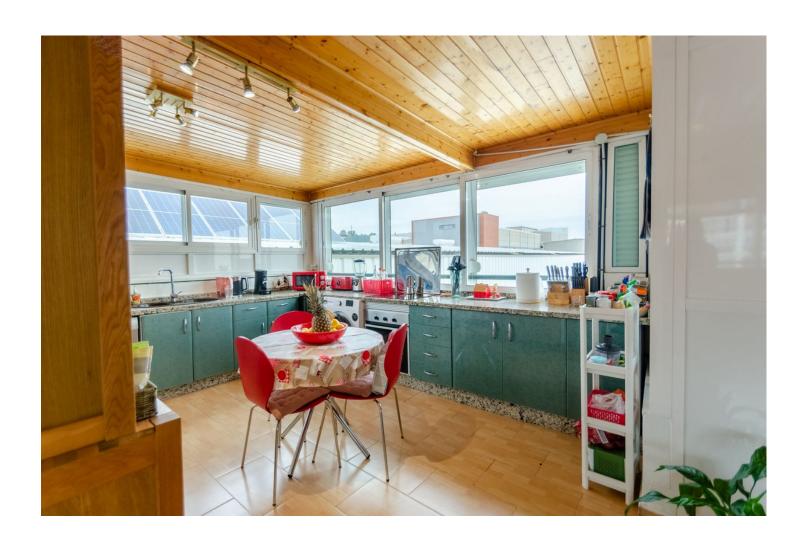

## Sales - House - Torremolinos 825.000€

www.mibgroup.es +34 662 58 96 58 info@mibgroup.es

Ref.-ID: MIBGR4620379 Torremolinos House

IBI: 1,064 EUR / year

6

4

376 m<sup>2</sup>

This convenient location makes our building a very atractive opportunity for living and or business purposes · Multiple uses of the diferent rooms in the building : 3 apartaments and one studio that can be used just for living and/or busuness purposes like offices or the highly de manded coworking spaces That large rental apartments in Torremolinos are highly demanded and very limited in the area, and with a price range between 1,200 - 1,500 Euros per month Apart of this,coworking spaces usually charge between 60 to 170 Euros just to rent a table or office per days,weeks ,or month · Large commercial chains in the nearest vicinity : Mercadona ,Carrefour... · Public and private schools and high scholls in the neighbourhood · Quick acces in around 5 minutes to the Palacio de Congresos · Local coaches stop in less than 2 minutes'walk · Torremolinos 'sport centre · Gyms a few meters away · Quick access to walking and entertainment areas such as Parque de la Bateria , Parque de la Paloma , Paseo Marítimo de la Carihuela and several mountain trails.