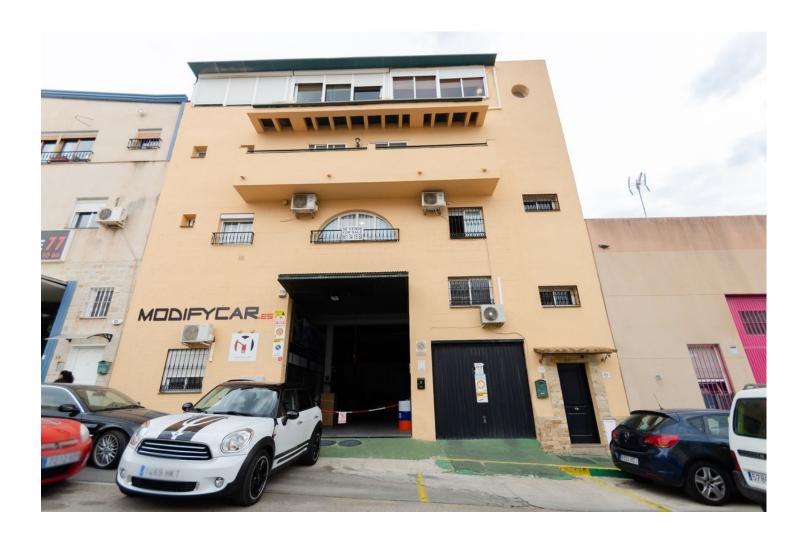

## Sales - House - Torremolinos 825.000€

www.mibgroup.es +34 662 58 96 58 info@mibgroup.es

Ref.-ID: MIBGR4620379 Torremolinos House

IBI: 1,064 EUR / year

6

4

376 m<sup>2</sup>

This convenient location makes our building a very atractive opportunity for living and or business purposes · Multiple uses of the diferent rooms in the building : 3 apartaments and one studio that can be used just for living and/or busuness purposes like offices or the highly de manded coworking spaces That large rental apartments in Torremolinos are highly demanded and very limited in the area, and with a price range between 1,200 - 1,500 Euros per month Apart of this,coworking spaces usually charge between 60 to 170 Euros just to rent a table or office per days,weeks ,or month · Large commercial chains in the nearest vicinity : Mercadona ,Carrefour... · Public and private schools and high scholls in the neighbourhood · Quick acces in around 5 minutes to the Palacio de Congresos · Local coaches stop in less than 2 minutes'walk · Torremolinos 'sport centre · Gyms a few meters away · Quick access to walking and entertainment areas such as Parque de la Bateria , Parque de la Paloma , Paseo Marítimo de la Carihuela and several mountain trails.