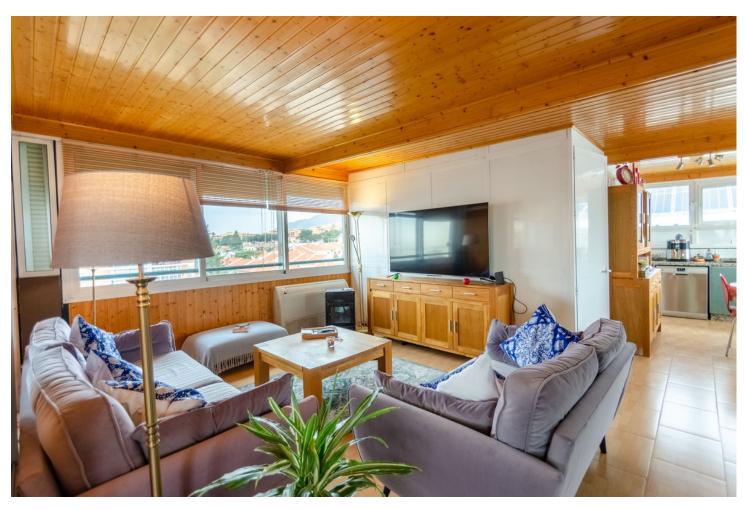

## Sales - House - Torremolinos 825.000€

www.mibgroup.es +34 662 58 96 58 info@mibgroup.es

Ref.-ID: MIBGR4620379 Torremolinos House

IBI: 1,064 EUR / year

6

4

376 m<sup>2</sup>

This convenient location makes our building a very atractive opportunity for living and or business purposes · Multiple uses of the diferent rooms in the building : 3 apartaments and one studio that can be used just for living and/or busuness purposes like offices or the highly de manded coworking spaces That large rental apartments in Torremolinos are highly demanded and very limited in the area, and with a price range between 1,200 - 1,500 Euros per month Apart of this,coworking spaces usually charge between 60 to 170 Euros just to rent a table or office per days,weeks ,or month · Large commercial chains in the nearest vicinity : Mercadona ,Carrefour... · Public and private schools and high scholls in the neighbourhood · Quick acces in around 5 minutes to the Palacio de Congresos · Local coaches stop in less than 2 minutes'walk · Torremolinos 'sport centre · Gyms a few meters away · Quick access to walking and entertainment areas such as Parque de la Bateria , Parque de la Paloma , Paseo Marítimo de la Carihuela and several mountain trails.