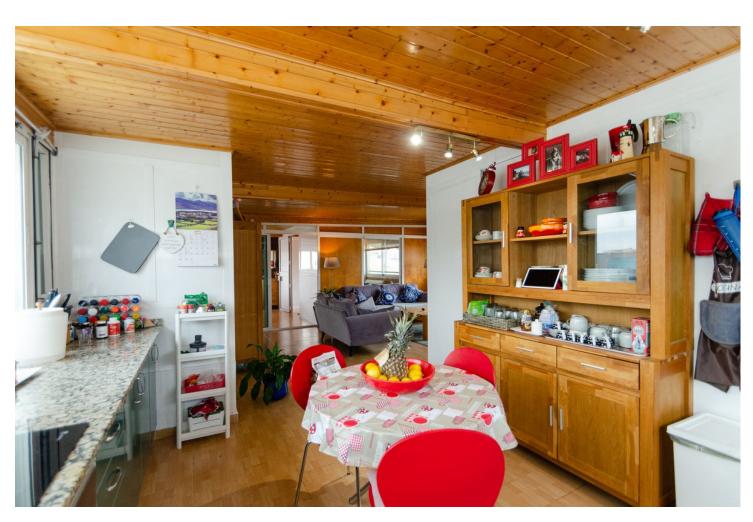

## Sales - House - Torremolinos 825.000€

www.mibgroup.es +34 662 58 96 58 info@mibgroup.es

Ref.-ID: MIBGR4620379 Torremolinos House

IBI: 1,064 EUR / year

6

4

376 m<sup>2</sup>

This convenient location makes our building a very atractive opportunity for living and or business purposes · Multiple uses of the diferent rooms in the building : 3 apartaments and one studio that can be used just for living and/or busuness purposes like offices or the highly de manded coworking spaces That large rental apartments in Torremolinos are highly demanded and very limited in the area, and with a price range between 1,200 - 1,500 Euros per month Apart of this,coworking spaces usually charge between 60 to 170 Euros just to rent a table or office per days,weeks ,or month · Large commercial chains in the nearest vicinity : Mercadona ,Carrefour... · Public and private schools and high scholls in the neighbourhood · Quick acces in around 5 minutes to the Palacio de Congresos · Local coaches stop in less than 2 minutes'walk · Torremolinos 'sport centre · Gyms a few meters away · Quick access to walking and entertainment areas such as Parque de la Bateria , Parque de la Paloma , Paseo Marítimo de la Carihuela and several mountain trails.