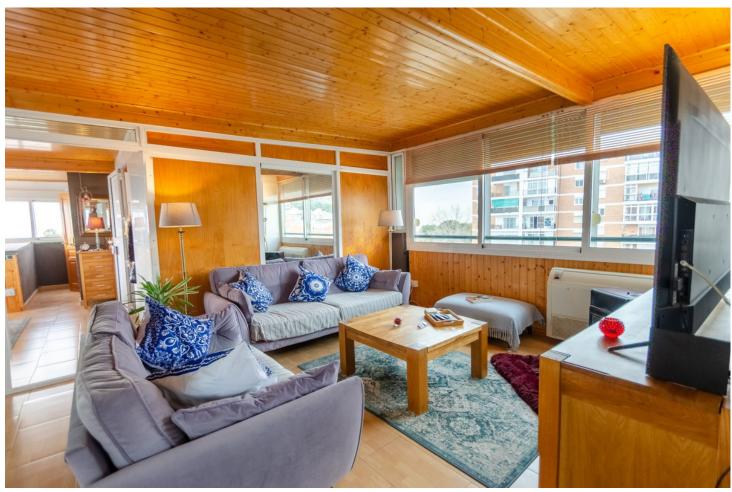

## Sales - House - Torremolinos 825.000€

www.mibgroup.es +34 662 58 96 58 info@mibgroup.es

Ref.-ID: MIBGR4620379 Torremolinos House

IBI: 1,064 EUR / year

6

4

376 m<sup>2</sup>

This convenient location makes our building a very atractive opportunity for living and or business purposes · Multiple uses of the diferent rooms in the building : 3 apartaments and one studio that can be used just for living and/or busuness purposes like offices or the highly de manded coworking spaces That large rental apartments in Torremolinos are highly demanded and very limited in the area, and with a price range between 1,200 - 1,500 Euros per month Apart of this,coworking spaces usually charge between 60 to 170 Euros just to rent a table or office per days,weeks ,or month · Large commercial chains in the nearest vicinity : Mercadona ,Carrefour... · Public and private schools and high scholls in the neighbourhood · Quick acces in around 5 minutes to the Palacio de Congresos · Local coaches stop in less than 2 minutes'walk · Torremolinos 'sport centre · Gyms a few meters away · Quick access to walking and entertainment areas such as Parque de la Bateria , Parque de la Paloma , Paseo Marítimo de la Carihuela and several mountain trails.