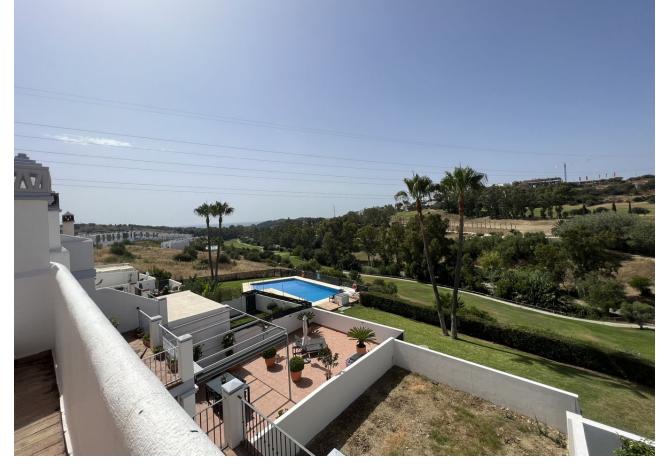

325 m2

Discover your dream 3/4 bedroom semi-detached haven nestled within Estepona Golf, an exquisite 18-hole course at the base of the majestic Sierra Bermeja Mountain range. Only a swift 5-minute drive from sandy beaches, convenient supermarkets, and bustling shops, with Estepona Marina, the province's third-largest port, just a 10-minute scenic drive away. Not to mention the tranquil allure of Alcazaba Lagoon just a stone's throw with a 5-minute drive! This charming abode boasts breathtaking panoramic vistas of the lush golf greens, sparkling sea, and rugged mountain peaks from its terrace and sun-kissed solarium. Spread across 4 inviting floors, this spacious family retreat welcomes you with a sundrenched south-facing terrace, a private rear garden, and an artfully designed patio. Step inside to the ground floor entrance, unveiling a dual-aspect kitchen/breakfast room and a convenient bathroom. The inviting sitting room offers access to the serene rear private south-facing garden, an idyllic spot for alfresco dining and entertaining. Ascend to the first floor, where a sumptuous master bedroom awaits with its luxurious en-suite bathroom, expansive walk-in wardrobe, and a serene private terrace. Two additional bedrooms and a stylish bathroom complete this floor. The crowning jewel? A sprawling 78 sq m roof terrace, a sanctuary for soaking in the unparalleled views. For added versatility, the basement unfolds a generous 60 sq m playroom space, complete with a storage area and bathroom, easily adaptable as an extra bedroom. Seize the opportunity to make this your perfect family retreat, a lucrative investment, a sought-after rental, or your ideal holiday haven.

## Category

- 💙 Bargain
- Golf
- 🔨 Investment
- 💙 Resale

Orientation South South West

Views Sea

- Mountain Golf Panoramic
- Security Gated Complex Electric Blinds Entry Phone
  - Safe

Condition Excellent Recently Renovated