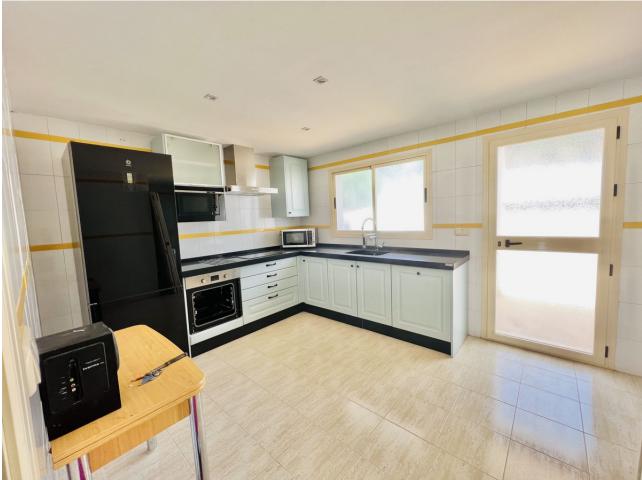

325 m2

Discover your dream 3/4 bedroom semi-detached haven nestled within Estepona Golf, an exquisite 18-hole course at the base of the majestic Sierra Bermeja Mountain range. Only a swift 5-minute drive from sandy beaches, convenient supermarkets, and bustling shops, with Estepona Marina, the province's third-largest port, just a 10-minute scenic drive away. Not to mention the tranquil allure of Alcazaba Lagoon just a stone's throw with a 5-minute drive! This charming abode boasts breathtaking panoramic vistas of the lush golf greens, sparkling sea, and rugged mountain peaks from its terrace and sun-kissed solarium. Spread across 4 inviting floors, this spacious family retreat welcomes you with a sundrenched south-facing terrace, a private rear garden, and an artfully designed patio. Step inside to the ground floor entrance, unveiling a dual-aspect kitchen/breakfast room and a convenient bathroom. The inviting sitting room offers access to the serene rear private south-facing garden, an idyllic spot for alfresco dining and entertaining. Ascend to the first floor, where a sumptuous master bedroom awaits with its luxurious en-suite bathroom, expansive walk-in wardrobe, and a serene private terrace. Two additional bedrooms and a stylish bathroom complete this floor. The crowning jewel? A sprawling 78 sq m roof terrace, a sanctuary for soaking in the unparalleled views. For added versatility, the basement unfolds a generous 60 sq m playroom space, complete with a storage area and bathroom, easily adaptable as an extra bedroom. Seize the opportunity to make this your perfect family retreat, a lucrative investment, a sought-after rental, or your ideal holiday haven.

## Features

Covered Terrace Fitted Wardrobes Private Terrace Solarium Games Room Ensuite Bathroom Marble Flooring Basement

Parking Communal Private Pool Communal Room For Pool

Kitchen Fully Fitted

Utilities VElectricity