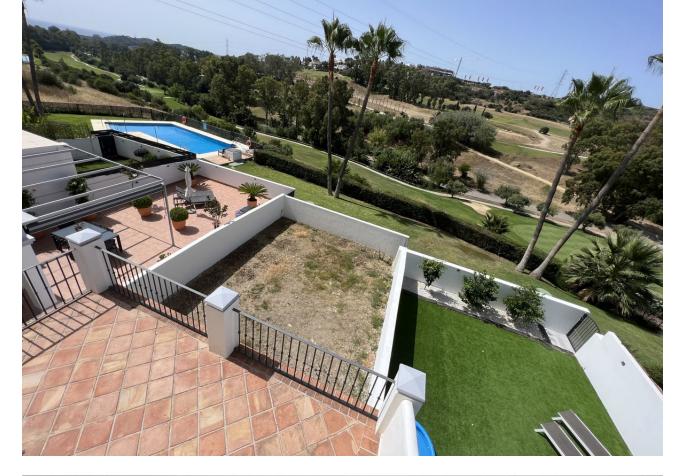

325 m2

Discover your dream 3/4 bedroom semi-detached haven nestled within Estepona Golf, an exquisite 18-hole course at the base of the majestic Sierra Bermeja Mountain range. Only a swift 5-minute drive from sandy beaches, convenient supermarkets, and bustling shops, with Estepona Marina, the province's third-largest port, just a 10-minute scenic drive away. Not to mention the tranquil allure of Alcazaba Lagoon just a stone's throw with a 5-minute drive! This charming abode boasts breathtaking panoramic vistas of the lush golf greens, sparkling sea, and rugged mountain peaks from its terrace and sun-kissed solarium. Spread across 4 inviting floors, this spacious family retreat welcomes you with a sundrenched south-facing terrace, a private rear garden, and an artfully designed patio. Step inside to the ground floor entrance, unveiling a dual-aspect kitchen/breakfast room and a convenient bathroom. The inviting sitting room offers access to the serene rear private south-facing garden, an idyllic spot for alfresco dining and entertaining. Ascend to the first floor, where a sumptuous master bedroom awaits with its luxurious en-suite bathroom, expansive walk-in wardrobe, and a serene private terrace. Two additional bedrooms and a stylish bathroom complete this floor. The crowning jewel? A sprawling 78 sq m roof terrace, a sanctuary for soaking in the unparalleled views. For added versatility, the basement unfolds a generous 60 sq m playroom space, complete with a storage area and bathroom, easily adaptable as an extra bedroom. Seize the opportunity to make this your perfect family retreat, a lucrative investment, a sought-after rental, or your ideal holiday haven.

## Garden

💙 Communal

- 💙 Private
- 💙 Easy Maintenance

## Category

- 💙 Bargain
- Golf
- 🔨 Investment
- 💙 Resale

Orientation South South West

Views Sea

- Mountain Golf Panoramic
- Security Gated Complex Electric Blinds Entry Phone
  - Safe

Condition Excellent Recently Renovated