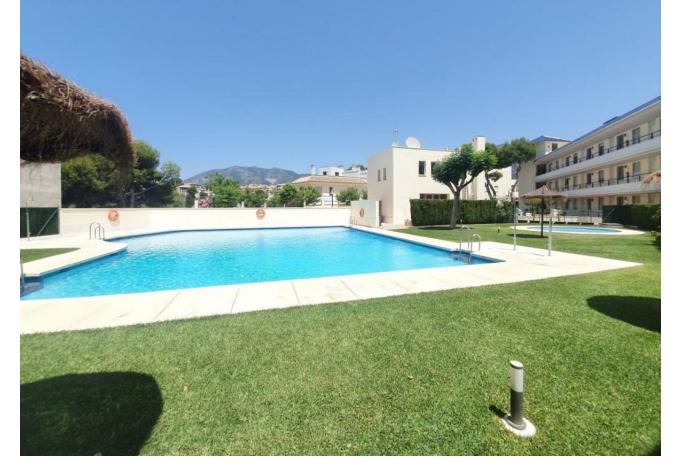

Very family-style semi-detached house in the lower area of Torreblanca, Fuengirola, just 500 meters from the beach, in a very quiet area, well connected by bus and easy access to the A7 highway. This property enjoys spectacular panoramic views of the sea and the mountains, since the third floor has two solariums of 20 meters each where you can enjoy wonderful sunsets, ideal for dining outdoors. In one of them you could make two rooms (some neighbor of the urbanization has already expanded it) The property of 129 meters of housing, with 3 bedrooms, 2 bathrooms plus a toilet, has three floors distributed as follows: -On the first floor, at street level, we find the main entrance to the house from a beautiful porch, with a small garden of about 6 square meters, living room, equipped independent kitchen, toilet and access to a rear terrace and garden. about 30 meters. This floor has space to park your car. -On the second floor, there are 3 bedrooms, all with built-in wardrobes, a secondary bathroom to share with two of the bedrooms, since the master bedroom has an en-suite bathroom. But if all this still doesn't seem enough to you, come and enjoy the common areas in an urbanization that has two swimming pools, one of them for children, a community gym, a games room and a recently renovated paddle tennis court, all these features for so only  $\Box$ 60 community fee. This is a fantastic opportunity to purchase the perfect family home in a fantastic location close to all amenities, schools and shops.