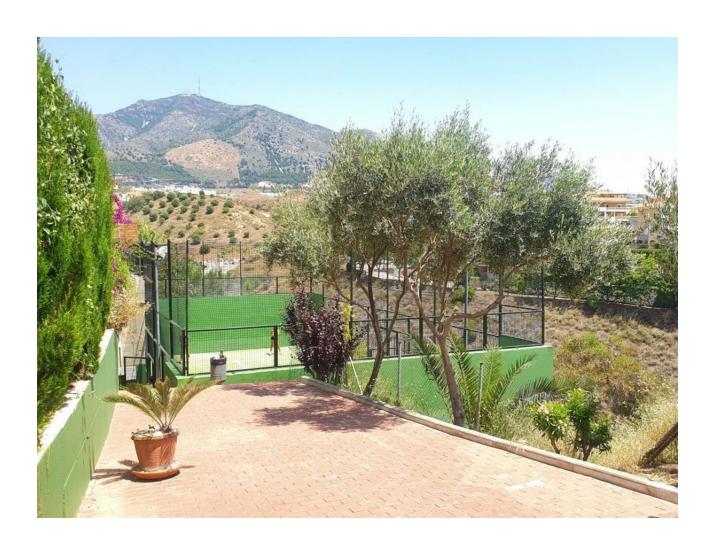

Very family-style semi-detached house in the lower area of Torreblanca, Fuengirola, just 500 meters from the beach, in a very quiet area, well connected by bus and easy access to the A7 highway. This property enjoys spectacular panoramic views of the sea and the mountains, since the third floor has two solariums of 20 meters each where you can enjoy wonderful sunsets, ideal for dining outdoors. In one of them you could make two rooms (some neighbor of the urbanization has already expanded it) The property of 129 meters of housing, with 3 bedrooms, 2 bathrooms plus a toilet, has three floors distributed as follows: -On the first floor, at street level, we find the main entrance to the house from a beautiful porch, with a small garden of about 6 square meters, living room, equipped independent kitchen, toilet and access to a rear terrace and garden. about 30 meters. This floor has space to park your car. -On the second floor, there are 3 bedrooms, all with built-in wardrobes, a secondary bathroom to share with two of the bedrooms, since the master bedroom has an en-suite bathroom. But if all this still doesn't seem enough to you, come and enjoy the common areas in an urbanization that has two swimming pools, one of them for children, a community gym, a games room and a recently renovated paddle tennis court, all these features for so only  $\Box$ 60 community fee. This is a fantastic opportunity to purchase the perfect family home in a fantastic location close to all amenities, schools and shops.