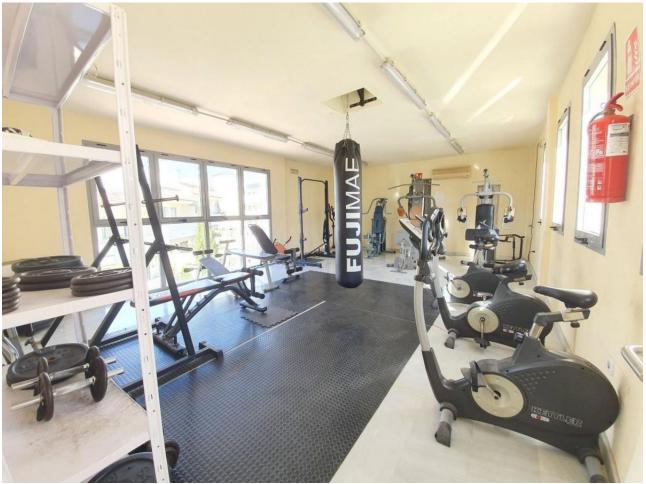

Very family-style semi-detached house in the lower area of Torreblanca, Fuengirola, just 500 meters from the beach, in a very quiet area, well connected by bus and easy access to the A7 highway. This property enjoys spectacular panoramic views of the sea and the mountains, since the third floor has two solariums of 20 meters each where you can enjoy wonderful sunsets, ideal for dining outdoors. In one of them you could make two rooms (some neighbor of the urbanization has already expanded it) The property of 129 meters of housing, with 3 bedrooms, 2 bathrooms plus a toilet, has three floors distributed as follows: -On the first floor, at street level, we find the main entrance to the house from a beautiful porch, with a small garden of about 6 square meters, living room, equipped independent kitchen, toilet and access to a rear terrace and garden. about 30 meters. This floor has space to park your car. -On the second floor, there are 3 bedrooms, all with built-in wardrobes, a secondary bathroom to share with two of the bedrooms, since the master bedroom has an en-suite bathroom. But if all this still doesn't seem enough to you, come and enjoy the common areas in an urbanization that has two swimming pools, one of them for children, a community gym, a games room and a recently renovated paddle tennis court, all these features for so only  $\Box$ 60 community fee. This is a fantastic opportunity to purchase the perfect family home in a fantastic location close to all amenities, schools and shops.