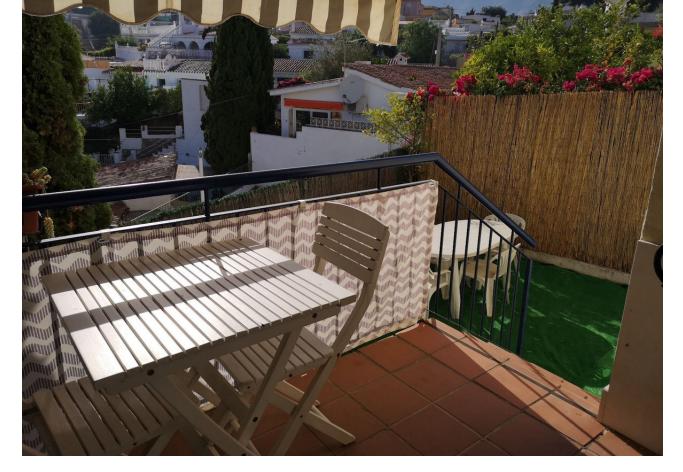

Very family-style semi-detached house in the lower area of Torreblanca, Fuengirola, just 500 meters from the beach, in a very quiet area, well connected by bus and easy access to the A7 highway. This property enjoys spectacular panoramic views of the sea and the mountains, since the third floor has two solariums of 20 meters each where you can enjoy wonderful sunsets, ideal for dining outdoors. In one of them you could make two rooms (some neighbor of the urbanization has already expanded it) The property of 129 meters of housing, with 3 bedrooms, 2 bathrooms plus a toilet, has three floors distributed as follows: -On the first floor, at street level, we find the main entrance to the house from a beautiful porch, with a small garden of about 6 square meters, living room, equipped independent kitchen, toilet and access to a rear terrace and garden. about 30 meters. This floor has space to park your car. -On the second floor, there are 3 bedrooms, all with built-in wardrobes, a secondary bathroom to share with two of the bedrooms, since the master bedroom has an en-suite bathroom. But if all this still doesn't seem enough to you, come and enjoy the common areas in an urbanization that has two swimming pools, one of them for children, a community gym, a games room and a recently renovated paddle tennis court, all these features for so only  $\Box$ 60 community fee. This is a fantastic opportunity to purchase the perfect family home in a fantastic location close to all amenities, schools and shops.