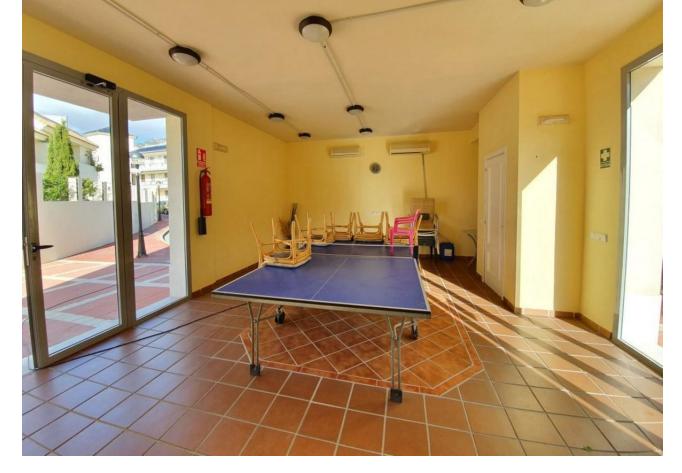

Very family-style semi-detached house in the lower area of Torreblanca, Fuengirola, just 500 meters from the beach, in a very quiet area, well connected by bus and easy access to the A7 highway. This property enjoys spectacular panoramic views of the sea and the mountains, since the third floor has two solariums of 20 meters each where you can enjoy wonderful sunsets, ideal for dining outdoors. In one of them you could make two rooms (some neighbor of the urbanization has already expanded it) The property of 129 meters of housing, with 3 bedrooms, 2 bathrooms plus a toilet, has three floors distributed as follows: -On the first floor, at street level, we find the main entrance to the house from a beautiful porch, with a small garden of about 6 square meters, living room, equipped independent kitchen, toilet and access to a rear terrace and garden. about 30 meters. This floor has space to park your car. -On the second floor, there are 3 bedrooms, all with built-in wardrobes, a secondary bathroom to share with two of the bedrooms, since the master bedroom has an en-suite bathroom. But if all this still doesn't seem enough to you, come and enjoy the common areas in an urbanization that has two swimming pools, one of them for children, a community gym, a games room and a recently renovated paddle tennis court, all these features for so only  $\Box$ 60 community fee. This is a fantastic opportunity to purchase the perfect family home in a fantastic location close to all amenities, schools and shops.