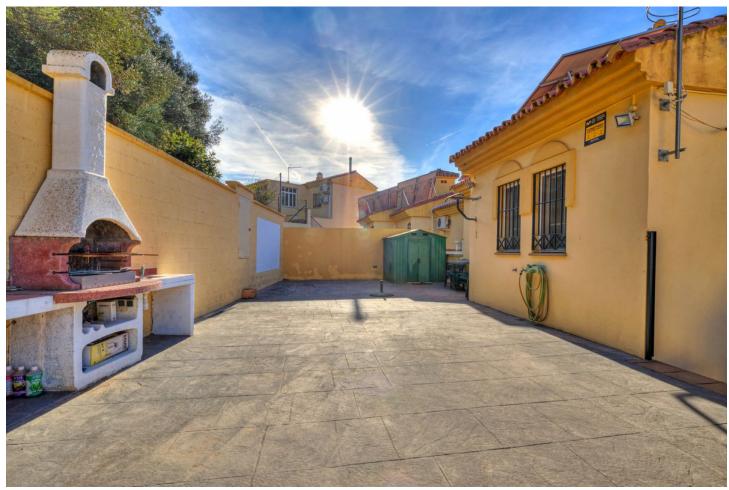

370 m2

Are you looking for a home for your family? Do you have a child who plays the drums? Then, we have the perfect home for you. This beautiful three-story semi-detached house offers everything your family needs and more. With three bedrooms, two bathrooms (one en-suite), two toilets, and a garage for 2 cars, this house is a dream come true. It also features a music room, terrace, storage room, barbecue area, and a spacious garden that will surprise you. On the ground floor, the garage with independent gates for each car, including one adapted for large vehicles like a van, provides space and convenience. You'll also find a soundproofed room perfect for practicing music or turning it into your own home cinema, along with a toilet, storage area, and a tool bench. On the first floor, the main door with a keyless lock controlled by a remote code welcomes you to a cozy living-dining room, a fully equipped kitchen, a toilet, a laundry room, and a spacious terrace with an awning to enjoy the afternoon sun. The second floor houses three bedrooms with built-in wardrobes and two bathrooms (one en-suite), providing privacy and comfort. The two-level garden includes a barbecue area and a 150-inch projector screen, perfect for outdoor entertainment. Additionally, the option to install a private pool will turn your home into a true oasis. The house features solar panels to reduce electricity costs, air conditioning in various rooms, and home automation in different areas, providing efficiency and modernity. Located in a quiet and secure area on a cul-de-sac, the community offers a communal pool for sunny days. It's also close to the beach and has nearby amenities such as supermarkets, playgrounds, and schools. Community costs are only \( \prec{1}{2} \)6 per month, the property tax (IBI) is [430 per year, and the garbage fee is [140 per year. Don't miss this opportunity to make this house your new home! Contact us for more details and to schedule a visit.