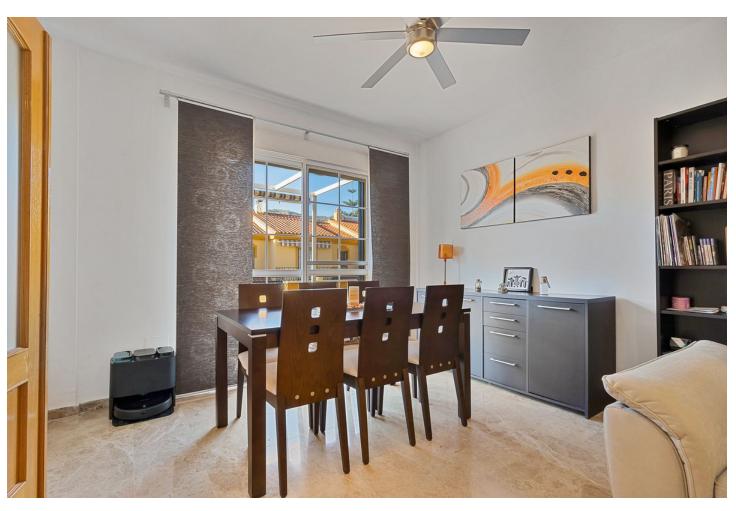

370 m2

Are you looking for a home for your family? Do you have a child who plays the drums? Then, we have the perfect home for you. This beautiful three-story semi-detached house offers everything your family needs and more. With three bedrooms, two bathrooms (one en-suite), two toilets, and a garage for 2 cars, this house is a dream come true. It also features a music room, terrace, storage room, barbecue area, and a spacious garden that will surprise you. On the ground floor, the garage with independent gates for each car, including one adapted for large vehicles like a van, provides space and convenience. You'll also find a soundproofed room perfect for practicing music or turning it into your own home cinema, along with a toilet, storage area, and a tool bench. On the first floor, the main door with a keyless lock controlled by a remote code welcomes you to a cozy living-dining room, a fully equipped kitchen, a toilet, a laundry room, and a spacious terrace with an awning to enjoy the afternoon sun. The second floor houses three bedrooms with built-in wardrobes and two bathrooms (one en-suite), providing privacy and comfort. The two-level garden includes a barbecue area and a 150-inch projector screen, perfect for outdoor entertainment. Additionally, the option to install a private pool will turn your home into a true oasis. The house features solar panels to reduce electricity costs, air conditioning in various rooms, and home automation in different areas, providing efficiency and modernity. Located in a quiet and secure area on a cul-de-sac, the community offers a communal pool for sunny days. It's also close to the beach and has nearby amenities such as supermarkets, playgrounds, and schools. Community costs are only \( \prec{1}{2} \)6 per month, the property tax (IBI) is [430 per year, and the garbage fee is [140 per year. Don't miss this opportunity to make this house your new home! Contact us for more details and to schedule a visit.