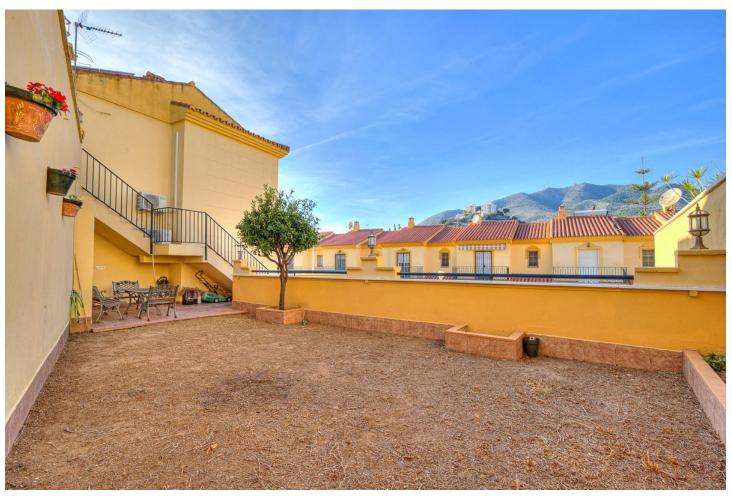

370 m2

Are you looking for a home for your family? Do you have a child who plays the drums? Then, we have the perfect home for you. This beautiful three-story semi-detached house offers everything your family needs and more. With three bedrooms, two bathrooms (one en-suite), two toilets, and a garage for 2 cars, this house is a dream come true. It also features a music room, terrace, storage room, barbecue area, and a spacious garden that will surprise you. On the ground floor, the garage with independent gates for each car, including one adapted for large vehicles like a van, provides space and convenience. You'll also find a soundproofed room perfect for practicing music or turning it into your own home cinema, along with a toilet, storage area, and a tool bench. On the first floor, the main door with a keyless lock controlled by a remote code welcomes you to a cozy living-dining room, a fully equipped kitchen, a toilet, a laundry room, and a spacious terrace with an awning to enjoy the afternoon sun. The second floor houses three bedrooms with built-in wardrobes and two bathrooms (one en-suite), providing privacy and comfort. The two-level garden includes a barbecue area and a 150-inch projector screen, perfect for outdoor entertainment. Additionally, the option to install a private pool will turn your home into a true oasis. The house features solar panels to reduce electricity costs, air conditioning in various rooms, and home automation in different areas, providing efficiency and modernity. Located in a quiet and secure area on a cul-de-sac, the community offers a communal pool for sunny days. It's also close to the beach and has nearby amenities such as supermarkets, playgrounds, and schools. Community costs are only \( \prec{1}{2} \)6 per month, the property tax (IBI) is [430 per year, and the garbage fee is [140 per year. Don't miss this opportunity to make this house your new home! Contact us for more details and to schedule a visit.