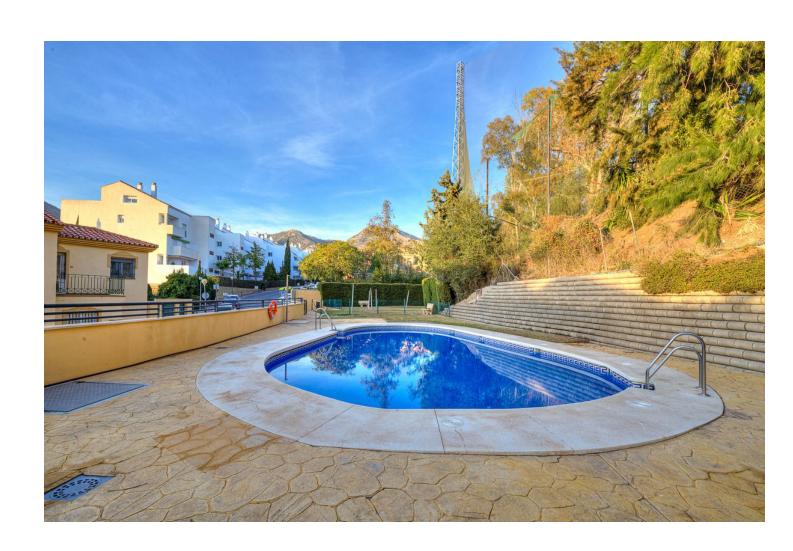

370 m2

Are you looking for a home for your family? Do you have a child who plays the drums? Then, we have the perfect home for you. This beautiful three-story semi-detached house offers everything your family needs and more. With three bedrooms, two bathrooms (one en-suite), two toilets, and a garage for 2 cars, this house is a dream come true. It also features a music room, terrace, storage room, barbecue area, and a spacious garden that will surprise you. On the ground floor, the garage with independent gates for each car, including one adapted for large vehicles like a van, provides space and convenience. You'll also find a soundproofed room perfect for practicing music or turning it into your own home cinema, along with a toilet, storage area, and a tool bench. On the first floor, the main door with a keyless lock controlled by a remote code welcomes you to a cozy living-dining room, a fully equipped kitchen, a toilet, a laundry room, and a spacious terrace with an awning to enjoy the afternoon sun. The second floor houses three bedrooms with built-in wardrobes and two bathrooms (one en-suite), providing privacy and comfort. The two-level garden includes a barbecue area and a 150-inch projector screen, perfect for outdoor entertainment. Additionally, the option to install a private pool will turn your home into a true oasis. The house features solar panels to reduce electricity costs, air conditioning in various rooms, and home automation in different areas, providing efficiency and modernity. Located in a quiet and secure area on a cul-de-sac, the community offers a communal pool for sunny days. It's also close to the beach and has nearby amenities such as supermarkets, playgrounds, and schools. Community costs are only \( \prec{1}{2} \)6 per month, the property tax (IBI) is [430 per year, and the garbage fee is [140 per year. Don't miss this opportunity to make this house your new home! Contact us for more details and to schedule a visit.