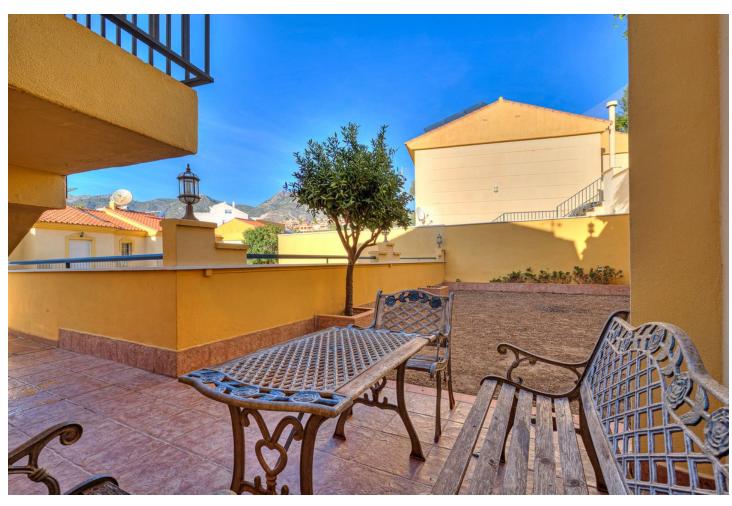

370 m2

Are you looking for a home for your family? Do you have a child who plays the drums? Then, we have the perfect home for you. This beautiful three-story semi-detached house offers everything your family needs and more. With three bedrooms, two bathrooms (one en-suite), two toilets, and a garage for 2 cars, this house is a dream come true. It also features a music room, terrace, storage room, barbecue area, and a spacious garden that will surprise you. On the ground floor, the garage with independent gates for each car, including one adapted for large vehicles like a van, provides space and convenience. You'll also find a soundproofed room perfect for practicing music or turning it into your own home cinema, along with a toilet, storage area, and a tool bench. On the first floor, the main door with a keyless lock controlled by a remote code welcomes you to a cozy living-dining room, a fully equipped kitchen, a toilet, a laundry room, and a spacious terrace with an awning to enjoy the afternoon sun. The second floor houses three bedrooms with built-in wardrobes and two bathrooms (one en-suite), providing privacy and comfort. The two-level garden includes a barbecue area and a 150-inch projector screen, perfect for outdoor entertainment. Additionally, the option to install a private pool will turn your home into a true oasis. The house features solar panels to reduce electricity costs, air conditioning in various rooms, and home automation in different areas, providing efficiency and modernity. Located in a quiet and secure area on a cul-de-sac, the community offers a communal pool for sunny days. It's also close to the beach and has nearby amenities such as supermarkets, playgrounds, and schools. Community costs are only \( \prec{1}{2} \)6 per month, the property tax (IBI) is [430 per year, and the garbage fee is [140 per year. Don't miss this opportunity to make this house your new home! Contact us for more details and to schedule a visit.