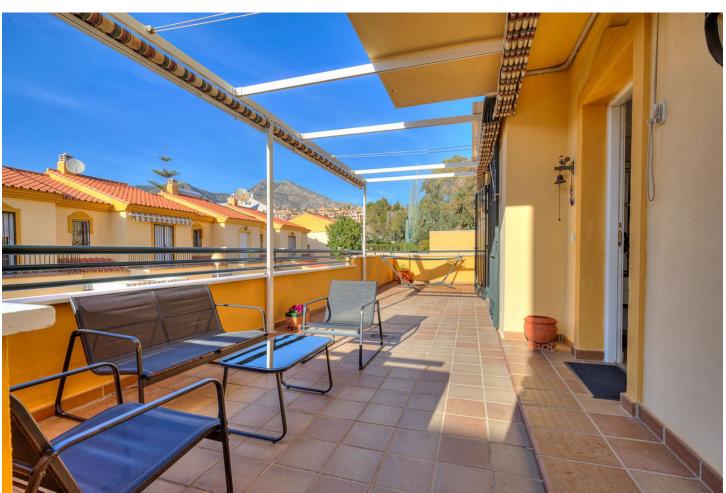

370 m2

Are you looking for a home for your family? Do you have a child who plays the drums? Then, we have the perfect home for you. This beautiful three-story semi-detached house offers everything your family needs and more. With three bedrooms, two bathrooms (one en-suite), two toilets, and a garage for 2 cars, this house is a dream come true. It also features a music room, terrace, storage room, barbecue area, and a spacious garden that will surprise you. On the ground floor, the garage with independent gates for each car, including one adapted for large vehicles like a van, provides space and convenience. You'll also find a soundproofed room perfect for practicing music or turning it into your own home cinema, along with a toilet, storage area, and a tool bench. On the first floor, the main door with a keyless lock controlled by a remote code welcomes you to a cozy living-dining room, a fully equipped kitchen, a toilet, a laundry room, and a spacious terrace with an awning to enjoy the afternoon sun. The second floor houses three bedrooms with built-in wardrobes and two bathrooms (one en-suite), providing privacy and comfort. The two-level garden includes a barbecue area and a 150-inch projector screen, perfect for outdoor entertainment. Additionally, the option to install a private pool will turn your home into a true oasis. The house features solar panels to reduce electricity costs, air conditioning in various rooms, and home automation in different areas, providing efficiency and modernity. Located in a quiet and secure area on a cul-de-sac, the community offers a communal pool for sunny days. It's also close to the beach and has nearby amenities such as supermarkets, playgrounds, and schools. Community costs are only \( \prec{1}{2} \)6 per month, the property tax (IBI) is [430 per year, and the garbage fee is [140 per year. Don't miss this opportunity to make this house your new home! Contact us for more details and to schedule a visit.