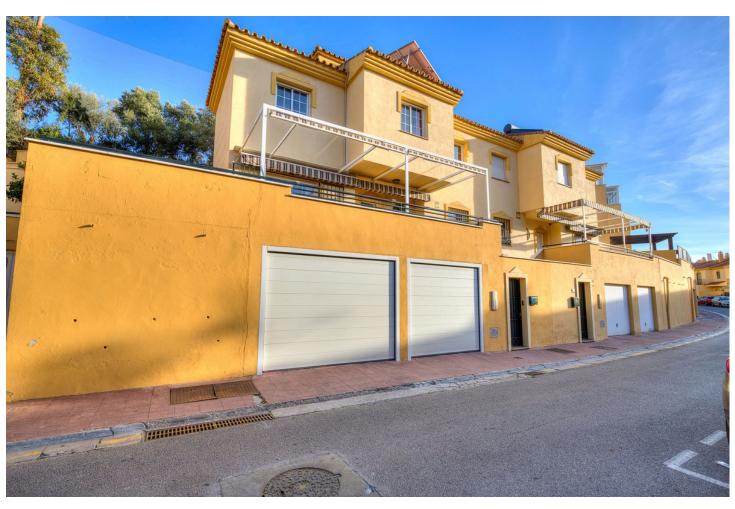

370 m2

Are you looking for a home for your family? Do you have a child who plays the drums? Then, we have the perfect home for you. This beautiful three-story semi-detached house offers everything your family needs and more. With three bedrooms, two bathrooms (one en-suite), two toilets, and a garage for 2 cars, this house is a dream come true. It also features a music room, terrace, storage room, barbecue area, and a spacious garden that will surprise you. On the ground floor, the garage with independent gates for each car, including one adapted for large vehicles like a van, provides space and convenience. You'll also find a soundproofed room perfect for practicing music or turning it into your own home cinema, along with a toilet, storage area, and a tool bench. On the first floor, the main door with a keyless lock controlled by a remote code welcomes you to a cozy living-dining room, a fully equipped kitchen, a toilet, a laundry room, and a spacious terrace with an awning to enjoy the afternoon sun. The second floor houses three bedrooms with built-in wardrobes and two bathrooms (one en-suite), providing privacy and comfort. The two-level garden includes a barbecue area and a 150-inch projector screen, perfect for outdoor entertainment. Additionally, the option to install a private pool will turn your home into a true oasis. The house features solar panels to reduce electricity costs, air conditioning in various rooms, and home automation in different areas, providing efficiency and modernity. Located in a quiet and secure area on a cul-de-sac, the community offers a communal pool for sunny days. It's also close to the beach and has nearby amenities such as supermarkets, playgrounds, and schools. Community costs are only \( \prec{1}{2} \)6 per month, the property tax (IBI) is [430 per year, and the garbage fee is [140 per year. Don't miss this opportunity to make this house your new home! Contact us for more details and to schedule a visit.