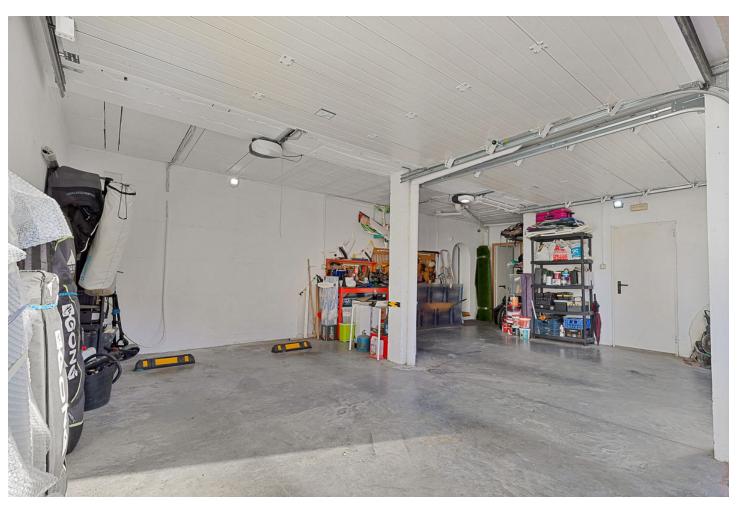

370 m2

Are you looking for a home for your family? Do you have a child who plays the drums? Then, we have the perfect home for you. This beautiful three-story semi-detached house offers everything your family needs and more. With three bedrooms, two bathrooms (one en-suite), two toilets, and a garage for 2 cars, this house is a dream come true. It also features a music room, terrace, storage room, barbecue area, and a spacious garden that will surprise you. On the ground floor, the garage with independent gates for each car, including one adapted for large vehicles like a van, provides space and convenience. You'll also find a soundproofed room perfect for practicing music or turning it into your own home cinema, along with a toilet, storage area, and a tool bench. On the first floor, the main door with a keyless lock controlled by a remote code welcomes you to a cozy living-dining room, a fully equipped kitchen, a toilet, a laundry room, and a spacious terrace with an awning to enjoy the afternoon sun. The second floor houses three bedrooms with built-in wardrobes and two bathrooms (one en-suite), providing privacy and comfort. The two-level garden includes a barbecue area and a 150-inch projector screen, perfect for outdoor entertainment. Additionally, the option to install a private pool will turn your home into a true oasis. The house features solar panels to reduce electricity costs, air conditioning in various rooms, and home automation in different areas, providing efficiency and modernity. Located in a quiet and secure area on a cul-de-sac, the community offers a communal pool for sunny days. It's also close to the beach and has nearby amenities such as supermarkets, playgrounds, and schools. Community costs are only \( \prec{1}{2} \)6 per month, the property tax (IBI) is [430 per year, and the garbage fee is [140 per year. Don't miss this opportunity to make this house your new home! Contact us for more details and to schedule a visit.