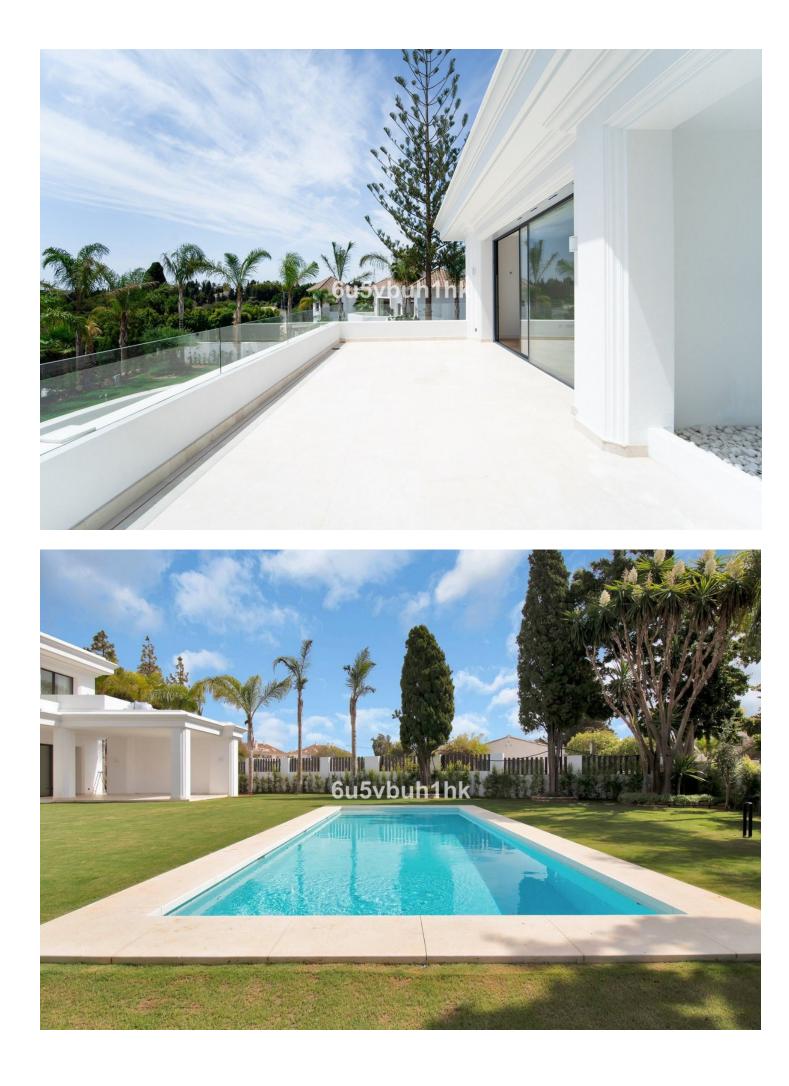

Marbella within a very short drive to the sea. This area is lovely and peaceful , it has maintained its elegant and original appearance, with tropical mature gardens and lovely green areas, 24 hour security. These private state-of the art villas are the highest expression of elegance and comfort combining the classic appeareance on the outside with the modern lifestyle of the interiors that reflexct the highest finishings and fittings. Each villa has an elevated position that, together with its orientation, offers a beautiful panoramic view of both the sea and La Concha mountain. As per their distribution they are well proportioned in terms of layout, they count with 3 levels and a roof top solarium perfect for relaxing or dinning al-fresco enjoying the panoramic views. Outside , heated saltwater pool with covered and uncovered terrace and a stylish hammock area that invites you to enjoy the good weather of Marbella with family and friends and also the privacy of the plot which comes with palms, mature gardens and tall hedges to maintain the privacy. Spacious outdoor parking decorated with water fountain , finest architectural design and a touch of elegance. These are the finest villas on the ultra prime area of Marbella within short drive or longer walk to the beach and the most sought-after luxury hotel Puente Romano Beach Resort that has a village-style feel with spa and wellness facilities, open air courtyard (perfect for cocktails and catch ups), botanical gardens, world famous tennis courts, and 14 different restaurants all with unique menus.