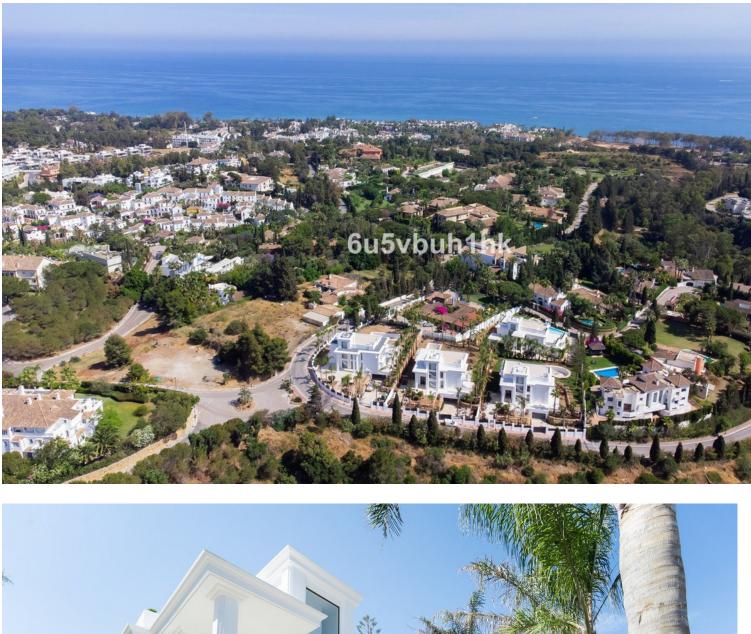

641 m2

Finest modern villas under construction located in the ultra prime area of Las Lomas de Marbella Club , Golden Mile Marbella within a very short drive to the sea. This area is lovely and peaceful , it has maintained its elegant and orig

Marbella within a very short drive to the sea. This area is lovely and peaceful , it has maintained its elegant and original appearance, with tropical mature gardens and lovely green areas, 24 hour security. These private state-of the art villas are the highest expression of elegance and comfort combining the classic appeareance on the outside with the modern lifestyle of the interiors that reflexct the highest finishings and fittings. Each villa has an elevated position that, together with its orientation, offers a beautiful panoramic view of both the sea and La Concha mountain. As per their distribution they are well proportioned in terms of layout, they count with 3 levels and a roof top solarium perfect for relaxing or dinning al-fresco enjoying the panoramic views. Outside , heated saltwater pool with covered and uncovered terrace and a stylish hammock area that invites you to enjoy the good weather of Marbella with family and friends and also the privacy of the plot which comes with palms, mature gardens and tall hedges to maintain the privacy. Spacious outdoor parking decorated with water fountain , finest architectural design and a touch of elegance. These are the finest villas on the ultra prime area of Marbella within short drive or longer walk to the beach and the most sought-after luxury hotel Puente Romano Beach Resort that has a village-style feel with spa and wellness facilities, open air courtyard (perfect for cocktails and catch ups), botanical gardens, world famous tennis courts, and 14 different restaurants all with unique menus.