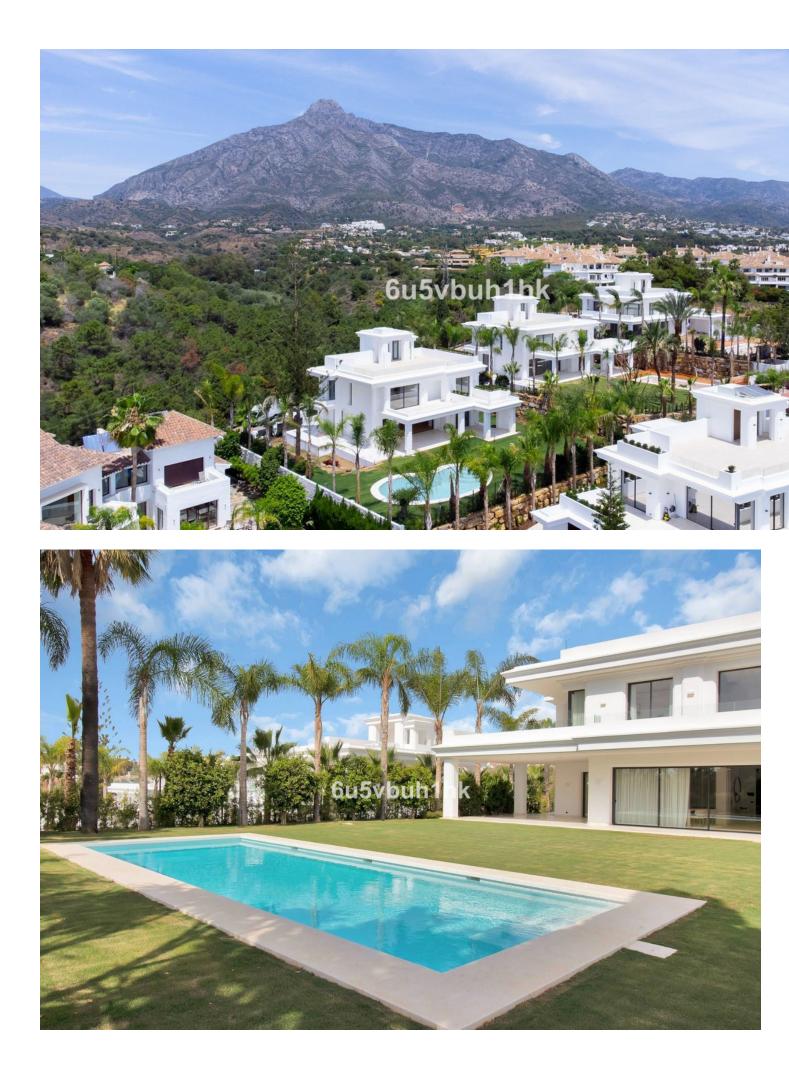

Marbella within a very short drive to the sea. This area is lovely and peaceful , it has maintained its elegant and original appearance, with tropical mature gardens and lovely green areas, 24 hour security. These private state-of the art villas are the highest expression of elegance and comfort combining the classic appeareance on the outside with the modern lifestyle of the interiors that reflexct the highest finishings and fittings. Each villa has an elevated position that, together with its orientation, offers a beautiful panoramic view of both the sea and La Concha mountain. As per their distribution they are well proportioned in terms of layout, they count with 3 levels and a roof top solarium perfect for relaxing or dinning al-fresco enjoying the panoramic views. Outside , heated saltwater pool with covered and uncovered terrace and a stylish hammock area that invites you to enjoy the good weather of Marbella with family and friends and also the privacy of the plot which comes with palms, mature gardens and tall hedges to maintain the privacy. Spacious outdoor parking decorated with water fountain , finest architectural design and a touch of elegance. These are the finest villas on the ultra prime area of Marbella within short drive or longer walk to the beach and the most sought-after luxury hotel Puente Romano Beach Resort that has a village-style feel with spa and wellness facilities, open air courtyard (perfect for cocktails and catch ups), botanical gardens, world famous tennis courts, and 14 different restaurants all with unique menus.