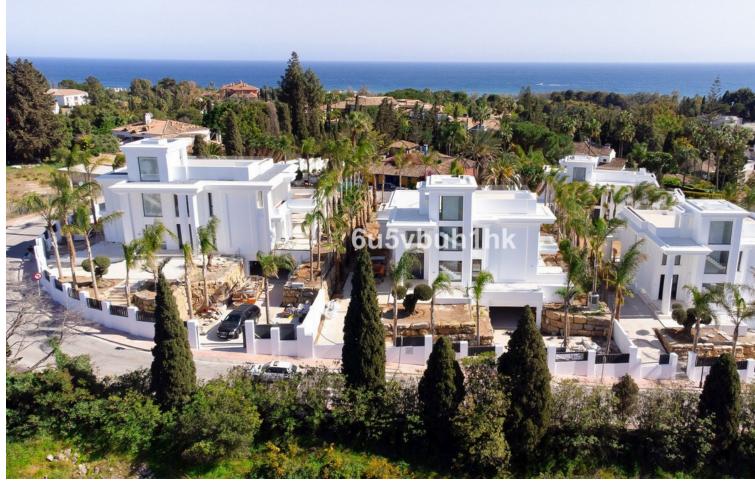

Marbella within a very short drive to the sea. This area is lovely and peaceful , it has maintained its elegant and original appearance, with tropical mature gardens and lovely green areas, 24 hour security. These private state-of the art villas are the highest expression of elegance and comfort combining the classic appeareance on the outside with the modern lifestyle of the interiors that reflexct the highest finishings and fittings. Each villa has an elevated position that, together with its orientation, offers a beautiful panoramic view of both the sea and La Concha mountain. As per their distribution they are well proportioned in terms of layout, they count with 3 levels and a roof top solarium perfect for relaxing or dinning al-fresco enjoying the panoramic views. Outside , heated saltwater pool with covered and uncovered terrace and a stylish hammock area that invites you to enjoy the good weather of Marbella with family and friends and also the privacy of the plot which comes with palms, mature gardens and tall hedges to maintain the privacy. Spacious outdoor parking decorated with water fountain , finest architectural design and a touch of elegance. These are the finest villas on the ultra prime area of Marbella within short drive or longer walk to the beach and the most sought-after luxury hotel Puente Romano Beach Resort that has a village-style feel with spa and wellness facilities, open air courtyard (perfect for cocktails and catch ups), botanical gardens, world famous tennis courts, and 14 different restaurants all with unique menus.