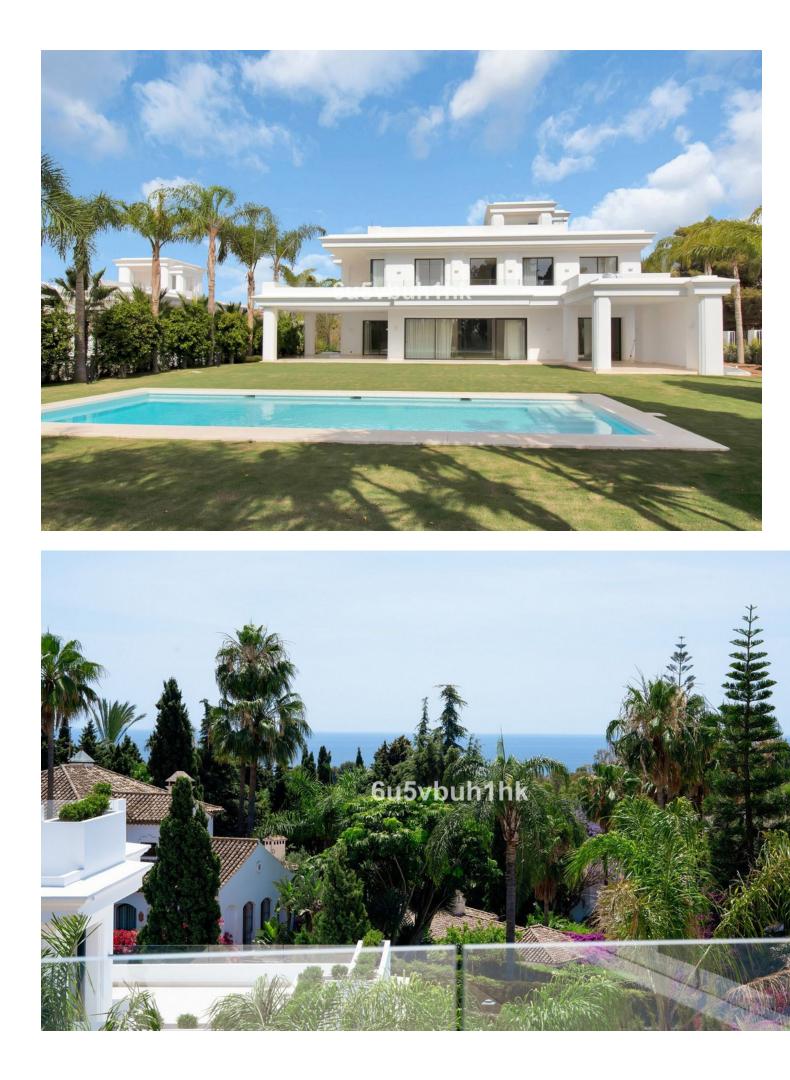

641 m2

Finest modern villas under construction located in the ultra prime area of Las Lomas de Marbella Club , Golden Mile Marbella within a very short drive to the sea. This area is lovely and peaceful , it has maintained its elegant and orig

Marbella within a very short drive to the sea. This area is lovely and peaceful , it has maintained its elegant and original appearance, with tropical mature gardens and lovely green areas, 24 hour security. These private state-of the art villas are the highest expression of elegance and comfort combining the classic appeareance on the outside with the modern lifestyle of the interiors that reflexct the highest finishings and fittings. Each villa has an elevated position that, together with its orientation, offers a beautiful panoramic view of both the sea and La Concha mountain. As per their distribution they are well proportioned in terms of layout, they count with 3 levels and a roof top solarium perfect for relaxing or dinning al-fresco enjoying the panoramic views. Outside , heated saltwater pool with covered and uncovered terrace and a stylish hammock area that invites you to enjoy the good weather of Marbella with family and friends and also the privacy of the plot which comes with palms, mature gardens and tall hedges to maintain the privacy. Spacious outdoor parking decorated with water fountain , finest architectural design and a touch of elegance. These are the finest villas on the ultra prime area of Marbella within short drive or longer walk to the beach and the most sought-after luxury hotel Puente Romano Beach Resort that has a village-style feel with spa and wellness facilities, open air courtyard (perfect for cocktails and catch ups), botanical gardens, world famous tennis courts, and 14 different restaurants all with unique menus.