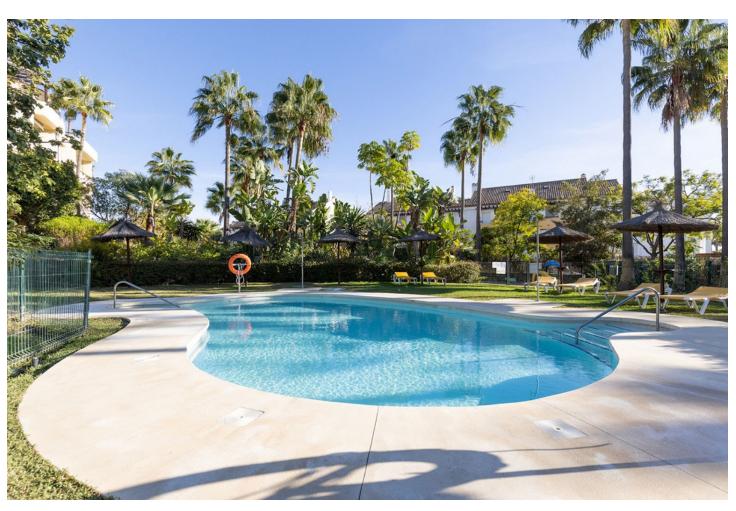

## Sales - Apartment - Bahía de Marbella 920.000€

www.mibgroup.es +34 662 58 96 58 info@mibgroup.es

Ref.-ID: MIBGR4624858 Bahía de Marbella Apartment

Community: 3,156 EUR / year

5

2

230 m2

This amazing recently renovated duplex penthouse is located 5 minutes from MarbellaCenter in a complex 2 minutes walking distance to the sea with stunning gardens, tennis courts and swimming pools. Thanks to the careful design the flat is the island of tranquility and peace. It is very comfortable, spacious and fully equipped with everything you might need on holiday. It is ideal if you are travelling with family or friends and looking to escape the winter to the beautiful Costa del Sol.

| Setting Beachside Urbanisation                    | <b>Orientation</b> South | <b>Condition</b> Good                                                                                                            | <b>Pool</b> Communal      |
|---------------------------------------------------|--------------------------|----------------------------------------------------------------------------------------------------------------------------------|---------------------------|
| Climate Control Air Conditioning Hot A/C Cold A/C | <b>Views</b> Sea Garden  | Features Covered Terrace Lift Fitted Wardrobes Private Terrace WiFi Storage Room Ensuite Bathroom Marble Flooring Double Glazing | Furniture Fully Furnished |
| Kitchen  Fully Fitted                             | Garden Communal          | <b>Security</b> Gated Complex                                                                                                    | Parking Underground       |
| Category  Holiday Homes                           |                          |                                                                                                                                  |                           |