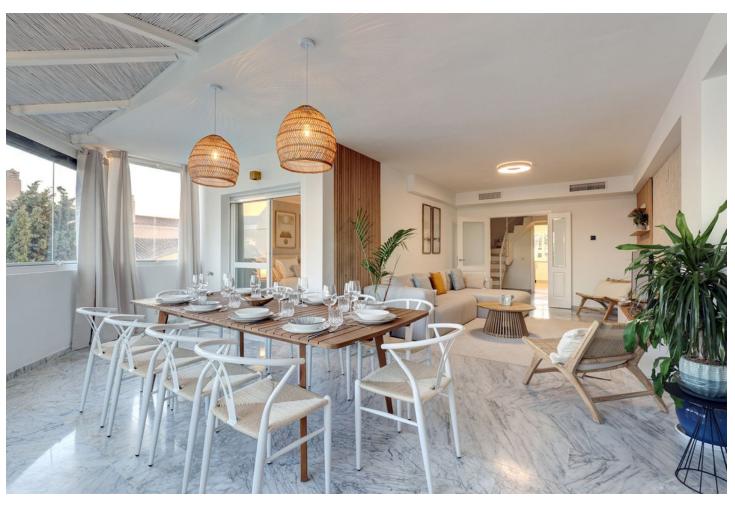

## Sales - Apartment - Bahía de Marbella 920.000€

www.mibgroup.es +34 662 58 96 58 info@mibgroup.es

Ref.-ID: MIBGR4624858 Bahía de Marbella Apartment

Community: 3,156 EUR / year

5

2

230 m2

This amazing recently renovated duplex penthouse is located 5 minutes from MarbellaCenter in a complex 2 minutes walking distance to the sea with stunning gardens, tennis courts and swimming pools. Thanks to the careful design the flat is the island of tranquility and peace. It is very comfortable, spacious and fully equipped with everything you might need on holiday. It is ideal if you are travelling with family or friends and looking to escape the winter to the beautiful Costa del Sol.

| Setting Beachside Urbanisation                    | <b>Orientation</b> South | <b>Condition</b> Good                                                                                                            | <b>Pool</b> Communal      |
|---------------------------------------------------|--------------------------|----------------------------------------------------------------------------------------------------------------------------------|---------------------------|
| Climate Control Air Conditioning Hot A/C Cold A/C | <b>Views</b> Sea Garden  | Features Covered Terrace Lift Fitted Wardrobes Private Terrace WiFi Storage Room Ensuite Bathroom Marble Flooring Double Glazing | Furniture Fully Furnished |
| Kitchen  Fully Fitted                             | Garden Communal          | <b>Security</b> Gated Complex                                                                                                    | Parking Underground       |
| Category  Holiday Homes                           |                          |                                                                                                                                  |                           |