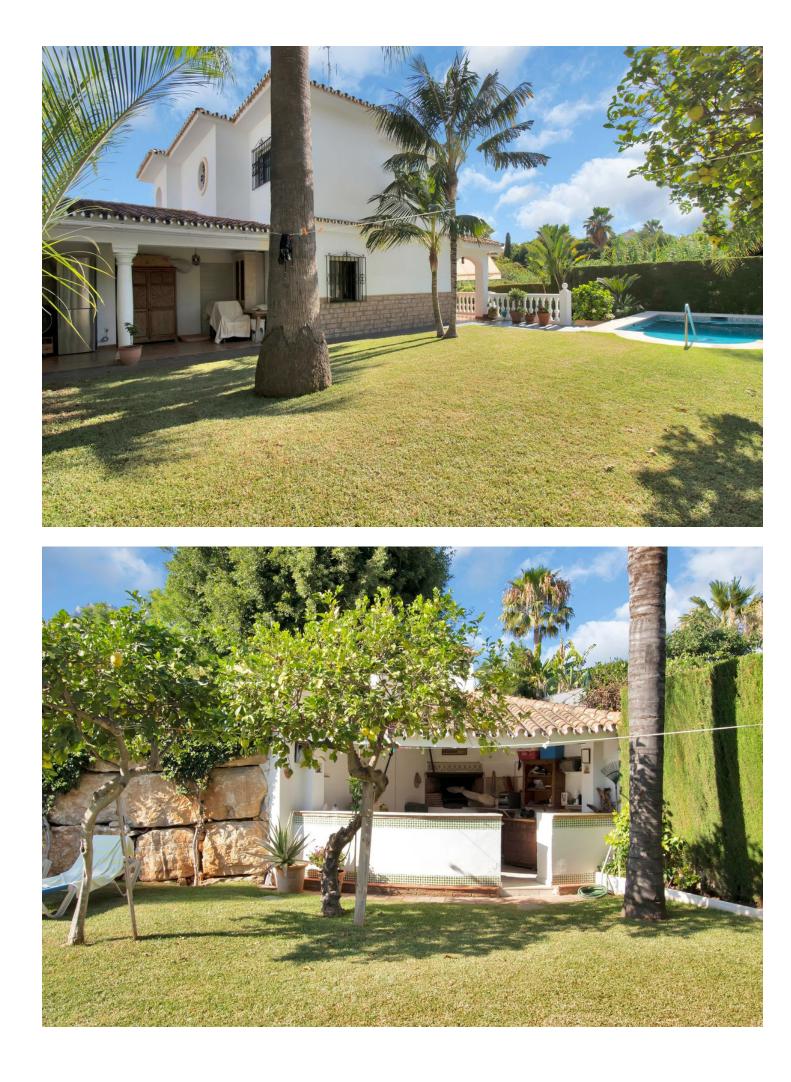

Elegant Andalusian villa in Marbella Montañe /Nagüeles/ Golden Mile Andalusian-style villa, situated in a very peaceful and nice area of one of the most desired zones of golden mile of Marbella. It is a spacious dream house built with lovely details, where you will live comfortably and enjoy the wonderful garden with beautiful pool and barbeque area. By Its ideal west orientation, you will enjoy of all long afternoon sun and from the various terraces you have wonderful garden, mountain and sea views. The house is built on 2 floors. In the main floor there is an entrance area which opens to a large living space including a TV/ sitting room and a dining area with chimenea, which has direct access to a big porch with nice garden and pool views. The kitchen is spacious and completely equipped. There are two bedrooms on the first floor. The master bedroom is ensuite with a dressing area and the other one has a fitted wardrobe. The second bathroom on the first floor has a hydromassage bathtub. A nice staircase takes you to the upper floor, where 2 bedrooms and a bathroom (with bathtub) are distributed in a wide corridor. One of the bedrooms has its own dressing area and access to a large L-shaped terrace overlooking the garden and with sea and mountain views. The second bedroom also has windows with a garden view and a fitted wardrobe. The property has a wide automatic door to park 2 large cars in the front yard. It also offers a magnificent well-kept garden around the pool to enjoy a natural and relaxing environment all year round and features a big barbeque area close to the pool. There are two porches in the garden, one overlooking the pool and barbeque and the other one , which is connected to the second entrance. There is a central heating system, solar panel for hot water supply and ceiling ventilators for cooling. If you are looking for a property that offers tranguility in a prestigious area with easy access to main roads and proximity to all services and leisure activities, this will be your ideal choice. Please contact us for more information.NG1

Setting Close To Schools Urbanisation

Climate Control Central Heating

Garden Y Private Orientation West

....

- Views Sea Mountain Garden
- Pool

Parking Garage More Than One Condition Good

Features Covered Terrace Fitted Wardrobes Private Terrace Ensuite Bathroom Wood Flooring Barbeque Pool Private