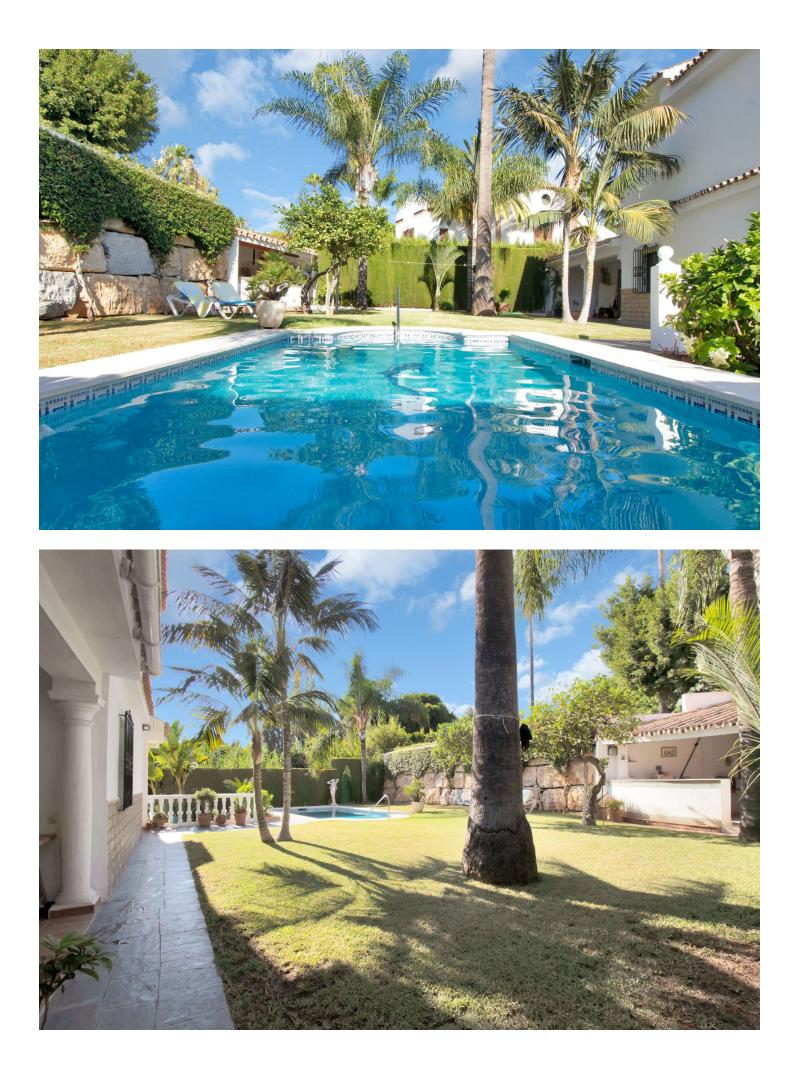

Elegant Andalusian villa in Marbella Montañe /Nagüeles/ Golden Mile Andalusian-style villa, situated in a very peaceful and nice area of one of the most desired zones of golden mile of Marbella. It is a spacious dream house built with lovely details, where you will live comfortably and enjoy the wonderful garden with beautiful pool and barbeque area. By Its ideal west orientation, you will enjoy of all long afternoon sun and from the various terraces you have wonderful garden, mountain and sea views. The house is built on 2 floors. In the main floor there is an entrance area which opens to a large living space including a TV/ sitting room and a dining area with chimenea, which has direct access to a big porch with nice garden and pool views. The kitchen is spacious and completely equipped. There are two bedrooms on the first floor. The master bedroom is ensuite with a dressing area and the other one has a fitted wardrobe. The second bathroom on the first floor has a hydromassage bathtub. A nice staircase takes you to the upper floor, where 2 bedrooms and a bathroom (with bathtub) are distributed in a wide corridor. One of the bedrooms has its own dressing area and access to a large L-shaped terrace overlooking the garden and with sea and mountain views. The second bedroom also has windows with a garden view and a fitted wardrobe. The property has a wide automatic door to park 2 large cars in the front yard. It also offers a magnificent well-kept garden around the pool to enjoy a natural and relaxing environment all year round and features a big barbeque area close to the pool. There are two porches in the garden, one overlooking the pool and barbeque and the other one , which is connected to the second entrance. There is a central heating system, solar panel for hot water supply and ceiling ventilators for cooling. If you are looking for a property that offers tranguility in a prestigious area with easy access to main roads and proximity to all services and leisure activities, this will be your ideal choice. Please contact us for more information.NG1

Setting Close To Schools Urbanisation

Climate Control Central Heating

Garden Y Private Orientation West

....

- Views Sea Mountain Garden
- Pool

Parking Garage More Than One Condition Good

Features Covered Terrace Fitted Wardrobes Private Terrace Ensuite Bathroom Wood Flooring Barbeque Pool Private