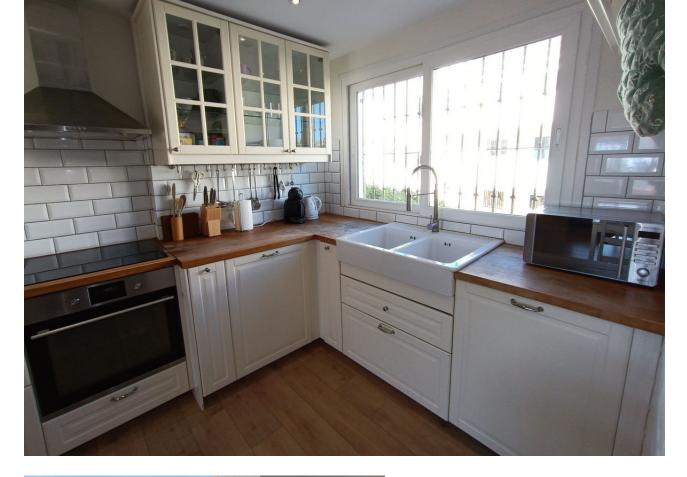

135 m2

THREE BEDROOM APARTMENT, NEW GOLDEN MILE OF ESTEPONA Three-bedroom apartment in the residential area of El Pilar, on the new Golden Mile of Estepona. Due to its location, a few minutes from the beaches of Casasola, Atalaya or Benamara, as well as the Golf and San Pedro de Alcántara, and in a well-established, quiet residential area with tree-lined streets, this home with a valid Tourist License, is ideal to acquire not only as a residence, but also as an investment. It is also within walking distance of shops, cafes, restaurants, as well as important international schools. The house was renovated in 2022 and consists of a hall, open kitchen, living room with fireplace and a rectangular terrace. To the left of the living room is the master bedroom, with an en-suite bathroom and small dressing room. On the other side of the living area, we find a hallway that connects two other very spacious bedrooms and a second bathroom. Both bedrooms have built-in wardrobes, and although the house has cross ventilation and is very cool in summer, all rooms are equipped with air conditioning and heating systems. The terrace faces south and has pleasant views of the gardens and the community pool. The house is sold furnished. VISITS BASED ON POSSIBLE TOURIST RESERVATIONS. SORRY FOR THE INCONVENIENCE. In compliance with Decree of the Government of Andalusia 2182005 of October 11, the client is informed that notary, registration, and ITP expenses are not included in the price. On the contrary, real estate intermediation expenses are included. The consumer has the right to be given a copy of the corresponding Abbreviated Information Document for the home