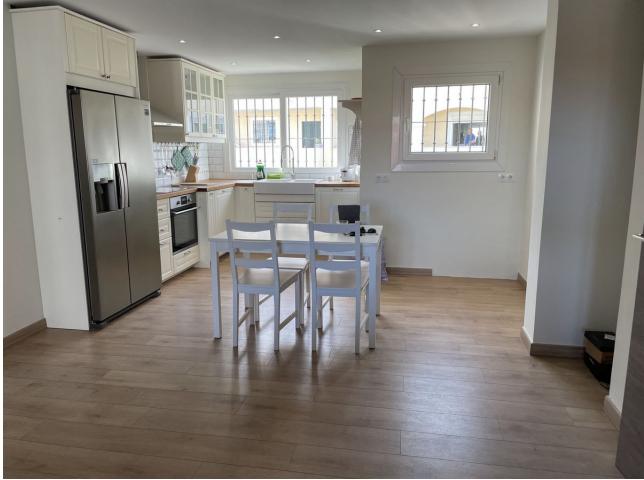

135 m2

THREE BEDROOM APARTMENT, NEW GOLDEN MILE OF ESTEPONA Three-bedroom apartment in the residential area of El Pilar, on the new Golden Mile of Estepona. Due to its location, a few minutes from the beaches of Casasola, Atalaya or Benamara, as well as the Golf and San Pedro de Alcántara, and in a well-established, quiet residential area with tree-lined streets, this home with a valid Tourist License, is ideal to acquire not only as a residence, but also as an investment. It is also within walking distance of shops, cafes, restaurants, as well as important international schools. The house was renovated in 2022 and consists of a hall, open kitchen, living room with fireplace and a rectangular terrace. To the left of the living room is the master bedroom, with an en-suite bathroom and small dressing room. On the other side of the living area, we find a hallway that connects two other very spacious bedrooms and a second bathroom. Both bedrooms have built-in wardrobes, and although the house has cross ventilation and is very cool in summer, all rooms are equipped with air conditioning and heating systems. The terrace faces south and has pleasant views of the gardens and the community pool. The house is sold furnished. VISITS BASED ON POSSIBLE TOURIST RESERVATIONS. SORRY FOR THE INCONVENIENCE. In compliance with Decree of the Government of Andalusia 2182005 of October 11, the client is informed that notary, registration, and ITP expenses are not included in the price. On the contrary, real estate intermediation expenses are included. The consumer has the right to be given a copy of the corresponding Abbreviated Information Document for the home