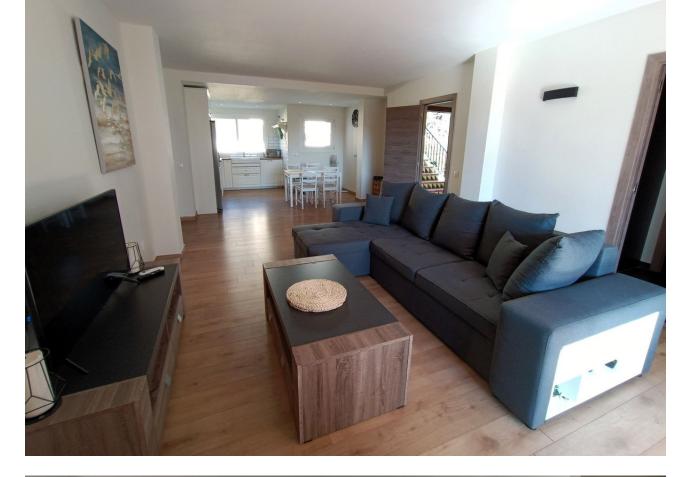

135 m2

THREE BEDROOM APARTMENT, NEW GOLDEN MILE OF ESTEPONA Three-bedroom apartment in the residential area of El Pilar, on the new Golden Mile of Estepona. Due to its location, a few minutes from the beaches of Casasola, Atalaya or Benamara, as well as the Golf and San Pedro de Alcántara, and in a well-established, quiet residential area with tree-lined streets, this home with a valid Tourist License, is ideal to acquire not only as a residence, but also as an investment. It is also within walking distance of shops, cafes, restaurants, as well as important international schools. The house was renovated in 2022 and consists of a hall, open kitchen, living room with fireplace and a rectangular terrace. To the left of the living room is the master bedroom, with an en-suite bathroom and small dressing room. On the other side of the living area, we find a hallway that connects two other very spacious bedrooms and a second bathroom. Both bedrooms have built-in wardrobes, and although the house has cross ventilation and is very cool in summer, all rooms are equipped with air conditioning and heating systems. The terrace faces south and has pleasant views of the gardens and the community pool. The house is sold furnished. VISITS BASED ON POSSIBLE TOURIST RESERVATIONS. SORRY FOR THE INCONVENIENCE. In compliance with Decree of the Government of Andalusia 2182005 of October 11, the client is informed that notary, registration, and ITP expenses are not included in the price. On the contrary, real estate intermediation expenses are included. The consumer has the right to be given a copy of the corresponding Abbreviated Information Document for the home