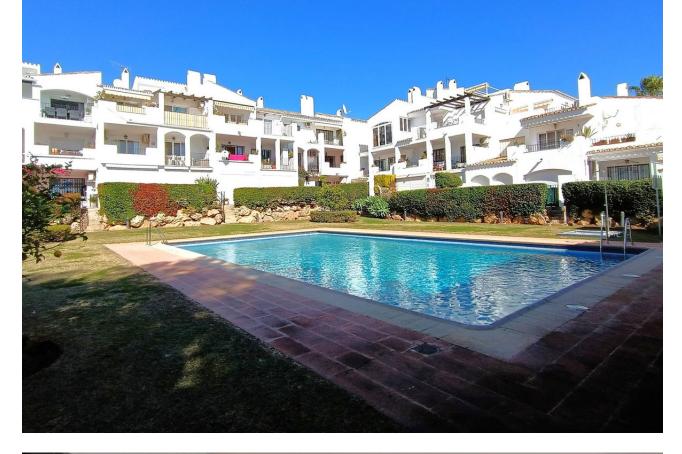

135 m2

THREE BEDROOM APARTMENT, NEW GOLDEN MILE OF ESTEPONA Three-bedroom apartment in the residential area of El Pilar, on the new Golden Mile of Estepona. Due to its location, a few minutes from the beaches of Casasola, Atalaya or Benamara, as well as the Golf and San Pedro de Alcántara, and in a well-established, quiet residential area with tree-lined streets, this home with a valid Tourist License, is ideal to acquire not only as a residence, but also as an investment. It is also within walking distance of shops, cafes, restaurants, as well as important international schools. The house was renovated in 2022 and consists of a hall, open kitchen, living room with fireplace and a rectangular terrace. To the left of the living room is the master bedroom, with an en-suite bathroom and small dressing room. On the other side of the living area, we find a hallway that connects two other very spacious bedrooms and a second bathroom. Both bedrooms have built-in wardrobes, and although the house has cross ventilation and is very cool in summer, all rooms are equipped with air conditioning and heating systems. The terrace faces south and has pleasant views of the gardens and the community pool. The house is sold furnished. VISITS BASED ON POSSIBLE TOURIST RESERVATIONS. SORRY FOR THE INCONVENIENCE. In compliance with Decree of the Government of Andalusia 2182005 of October 11, the client is informed that notary, registration, and ITP expenses are not included in the price. On the contrary, real estate intermediation expenses are included. The consumer has the right to be given a copy of the corresponding Abbreviated Information Document for the home