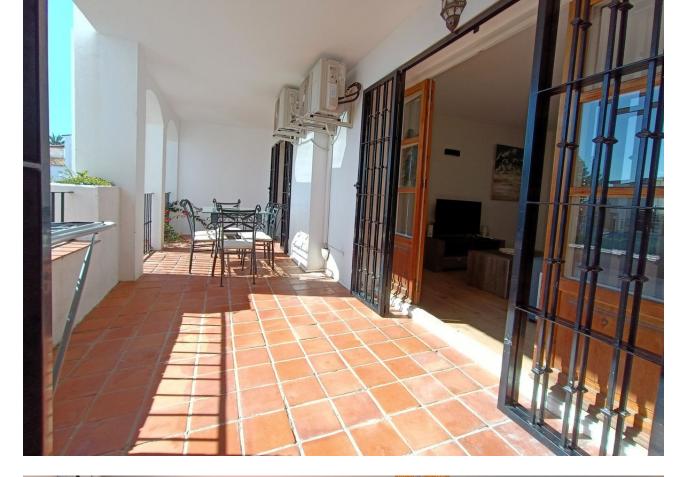

135 m2

THREE BEDROOM APARTMENT, NEW GOLDEN MILE OF ESTEPONA Three-bedroom apartment in the residential area of El Pilar, on the new Golden Mile of Estepona. Due to its location, a few minutes from the beaches of Casasola, Atalaya or Benamara, as well as the Golf and San Pedro de Alcántara, and in a well-established, quiet residential area with tree-lined streets, this home with a valid Tourist License, is ideal to acquire not only as a residence, but also as an investment. It is also within walking distance of shops, cafes, restaurants, as well as important international schools. The house was renovated in 2022 and consists of a hall, open kitchen, living room with fireplace and a rectangular terrace. To the left of the living room is the master bedroom, with an en-suite bathroom and small dressing room. On the other side of the living area, we find a hallway that connects two other very spacious bedrooms and a second bathroom. Both bedrooms have built-in wardrobes, and although the house has cross ventilation and is very cool in summer, all rooms are equipped with air conditioning and heating systems. The terrace faces south and has pleasant views of the gardens and the community pool. The house is sold furnished. VISITS BASED ON POSSIBLE TOURIST RESERVATIONS. SORRY FOR THE INCONVENIENCE. In compliance with Decree of the Government of Andalusia 2182005 of October 11, the client is informed that notary, registration, and ITP expenses are not included in the price. On the contrary, real estate intermediation expenses are included. The consumer has the right to be given a copy of the corresponding Abbreviated Information Document for the home