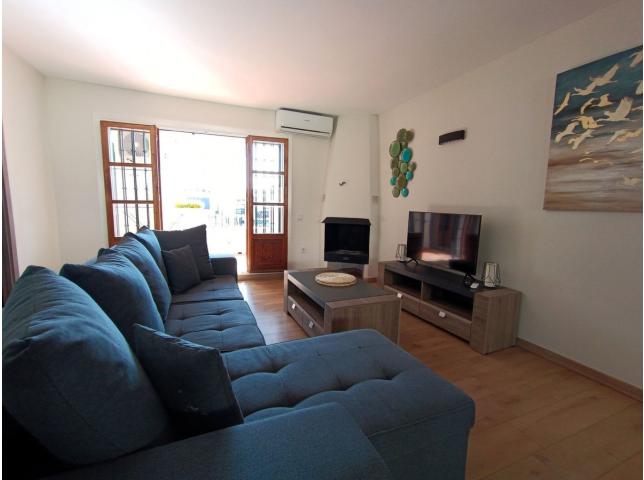

135 m2

THREE BEDROOM APARTMENT, NEW GOLDEN MILE OF ESTEPONA Three-bedroom apartment in the residential area of El Pilar, on the new Golden Mile of Estepona. Due to its location, a few minutes from the beaches of Casasola, Atalaya or Benamara, as well as the Golf and San Pedro de Alcántara, and in a well-established, quiet residential area with tree-lined streets, this home with a valid Tourist License, is ideal to acquire not only as a residence, but also as an investment. It is also within walking distance of shops, cafes, restaurants, as well as important international schools. The house was renovated in 2022 and consists of a hall, open kitchen, living room with fireplace and a rectangular terrace. To the left of the living room is the master bedroom, with an en-suite bathroom and small dressing room. On the other side of the living area, we find a hallway that connects two other very spacious bedrooms and a second bathroom. Both bedrooms have built-in wardrobes, and although the house has cross ventilation and is very cool in summer, all rooms are equipped with air conditioning and heating systems. The terrace faces south and has pleasant views of the gardens and the community pool. The house is sold furnished. VISITS BASED ON POSSIBLE TOURIST RESERVATIONS. SORRY FOR THE INCONVENIENCE. In compliance with Decree of the Government of Andalusia 2182005 of October 11, the client is informed that notary, registration, and ITP expenses are not included in the price. On the contrary, real estate intermediation expenses are included. The consumer has the right to be given a copy of the corresponding Abbreviated Information Document for the home