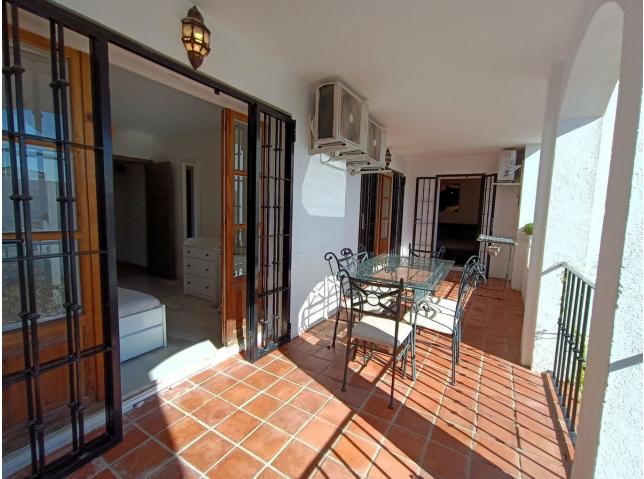

135 m2

THREE BEDROOM APARTMENT, NEW GOLDEN MILE OF ESTEPONA Three-bedroom apartment in the residential area of El Pilar, on the new Golden Mile of Estepona. Due to its location, a few minutes from the beaches of Casasola, Atalaya or Benamara, as well as the Golf and San Pedro de Alcántara, and in a well-established, quiet residential area with tree-lined streets, this home with a valid Tourist License, is ideal to acquire not only as a residence, but also as an investment. It is also within walking distance of shops, cafes, restaurants, as well as important international schools. The house was renovated in 2022 and consists of a hall, open kitchen, living room with fireplace and a rectangular terrace. To the left of the living room is the master bedroom, with an en-suite bathroom and small dressing room. On the other side of the living area, we find a hallway that connects two other very spacious bedrooms and a second bathroom. Both bedrooms have built-in wardrobes, and although the house has cross ventilation and is very cool in summer, all rooms are equipped with air conditioning and heating systems. The terrace faces south and has pleasant views of the gardens and the community pool. The house is sold furnished. VISITS BASED ON POSSIBLE TOURIST RESERVATIONS. SORRY FOR THE INCONVENIENCE. In compliance with Decree of the Government of Andalusia 2182005 of October 11, the client is informed that notary, registration, and ITP expenses are not included in the price. On the contrary, real estate intermediation expenses are included. The consumer has the right to be given a copy of the corresponding Abbreviated Information Document for the home