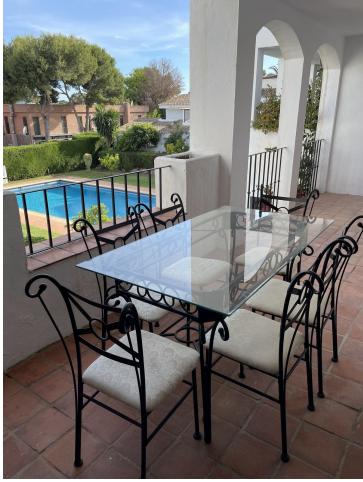

135 m2

THREE BEDROOM APARTMENT, NEW GOLDEN MILE OF ESTEPONA Three-bedroom apartment in the residential area of El Pilar, on the new Golden Mile of Estepona. Due to its location, a few minutes from the beaches of Casasola, Atalaya or Benamara, as well as the Golf and San Pedro de Alcántara, and in a well-established, quiet residential area with tree-lined streets, this home with a valid Tourist License, is ideal to acquire not only as a residence, but also as an investment. It is also within walking distance of shops, cafes, restaurants, as well as important international schools. The house was renovated in 2022 and consists of a hall, open kitchen, living room with fireplace and a rectangular terrace. To the left of the living room is the master bedroom, with an en-suite bathroom and small dressing room. On the other side of the living area, we find a hallway that connects two other very spacious bedrooms and a second bathroom. Both bedrooms have built-in wardrobes, and although the house has cross ventilation and is very cool in summer, all rooms are equipped with air conditioning and heating systems. The terrace faces south and has pleasant views of the gardens and the community pool. The house is sold furnished. VISITS BASED ON POSSIBLE TOURIST RESERVATIONS. SORRY FOR THE INCONVENIENCE. In compliance with Decree of the Government of Andalusia 2182005 of October 11, the client is informed that notary, registration, and ITP expenses are not included in the price. On the contrary, real estate intermediation expenses are included. The consumer has the right to be given a copy of the corresponding Abbreviated Information Document for the home