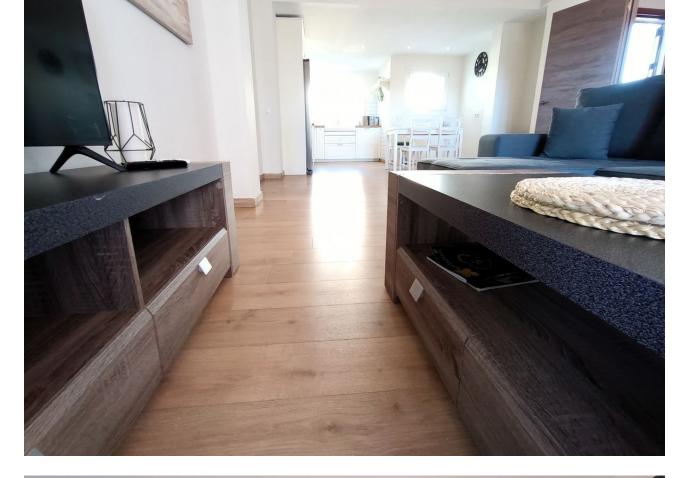

135 m2

THREE BEDROOM APARTMENT, NEW GOLDEN MILE OF ESTEPONA Three-bedroom apartment in the residential area of El Pilar, on the new Golden Mile of Estepona. Due to its location, a few minutes from the beaches of Casasola, Atalaya or Benamara, as well as the Golf and San Pedro de Alcántara, and in a well-established, quiet residential area with tree-lined streets, this home with a valid Tourist License, is ideal to acquire not only as a residence, but also as an investment. It is also within walking distance of shops, cafes, restaurants, as well as important international schools. The house was renovated in 2022 and consists of a hall, open kitchen, living room with fireplace and a rectangular terrace. To the left of the living room is the master bedroom, with an en-suite bathroom and small dressing room. On the other side of the living area, we find a hallway that connects two other very spacious bedrooms and a second bathroom. Both bedrooms have built-in wardrobes, and although the house has cross ventilation and is very cool in summer, all rooms are equipped with air conditioning and heating systems. The terrace faces south and has pleasant views of the gardens and the community pool. The house is sold furnished. VISITS BASED ON POSSIBLE TOURIST RESERVATIONS. SORRY FOR THE INCONVENIENCE. In compliance with Decree of the Government of Andalusia 2182005 of October 11, the client is informed that notary, registration, and ITP expenses are not included in the price. On the contrary, real estate intermediation expenses are included. The consumer has the right to be given a copy of the corresponding Abbreviated Information Document for the home