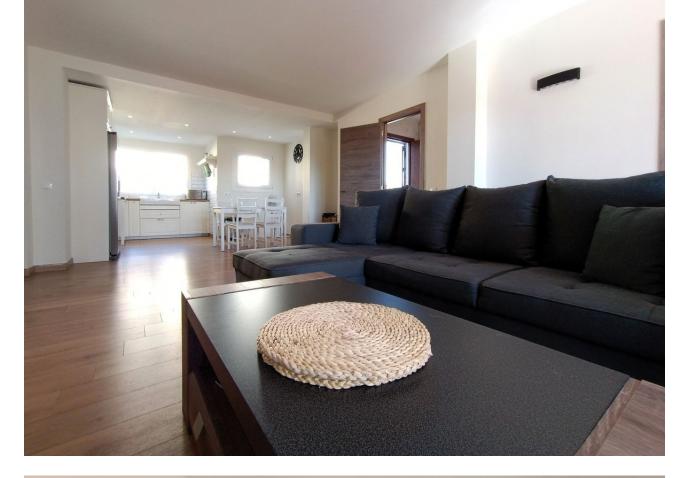

135 m2

THREE BEDROOM APARTMENT, NEW GOLDEN MILE OF ESTEPONA Three-bedroom apartment in the residential area of El Pilar, on the new Golden Mile of Estepona. Due to its location, a few minutes from the beaches of Casasola, Atalaya or Benamara, as well as the Golf and San Pedro de Alcántara, and in a well-established, quiet residential area with tree-lined streets, this home with a valid Tourist License, is ideal to acquire not only as a residence, but also as an investment. It is also within walking distance of shops, cafes, restaurants, as well as important international schools. The house was renovated in 2022 and consists of a hall, open kitchen, living room with fireplace and a rectangular terrace. To the left of the living room is the master bedroom, with an en-suite bathroom and small dressing room. On the other side of the living area, we find a hallway that connects two other very spacious bedrooms and a second bathroom. Both bedrooms have built-in wardrobes, and although the house has cross ventilation and is very cool in summer, all rooms are equipped with air conditioning and heating systems. The terrace faces south and has pleasant views of the gardens and the community pool. The house is sold furnished. VISITS BASED ON POSSIBLE TOURIST RESERVATIONS. SORRY FOR THE INCONVENIENCE. In compliance with Decree of the Government of Andalusia 2182005 of October 11, the client is informed that notary, registration, and ITP expenses are not included in the price. On the contrary, real estate intermediation expenses are included. The consumer has the right to be given a copy of the corresponding Abbreviated Information Document for the home