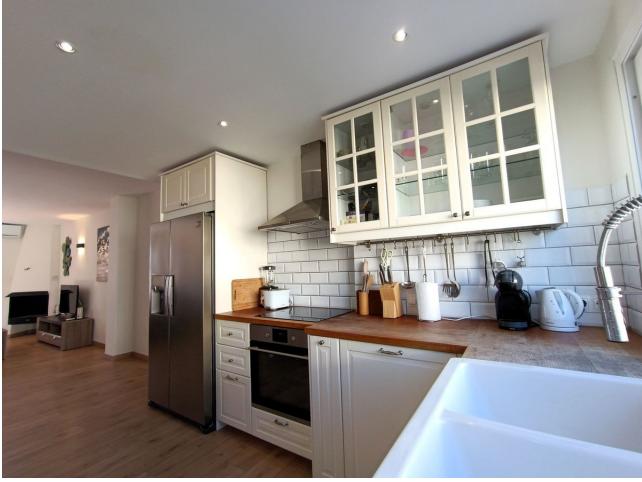

135 m2

THREE BEDROOM APARTMENT, NEW GOLDEN MILE OF ESTEPONA Three-bedroom apartment in the residential area of El Pilar, on the new Golden Mile of Estepona. Due to its location, a few minutes from the beaches of Casasola, Atalaya or Benamara, as well as the Golf and San Pedro de Alcántara, and in a well-established, quiet residential area with tree-lined streets, this home with a valid Tourist License, is ideal to acquire not only as a residence, but also as an investment. It is also within walking distance of shops, cafes, restaurants, as well as important international schools. The house was renovated in 2022 and consists of a hall, open kitchen, living room with fireplace and a rectangular terrace. To the left of the living room is the master bedroom, with an en-suite bathroom and small dressing room. On the other side of the living area, we find a hallway that connects two other very spacious bedrooms and a second bathroom. Both bedrooms have built-in wardrobes, and although the house has cross ventilation and is very cool in summer, all rooms are equipped with air conditioning and heating systems. The terrace faces south and has pleasant views of the gardens and the community pool. The house is sold furnished. VISITS BASED ON POSSIBLE TOURIST RESERVATIONS. SORRY FOR THE INCONVENIENCE. In compliance with Decree of the Government of Andalusia 2182005 of October 11, the client is informed that notary, registration, and ITP expenses are not included in the price. On the contrary, real estate intermediation expenses are included. The consumer has the right to be given a copy of the corresponding Abbreviated Information Document for the home