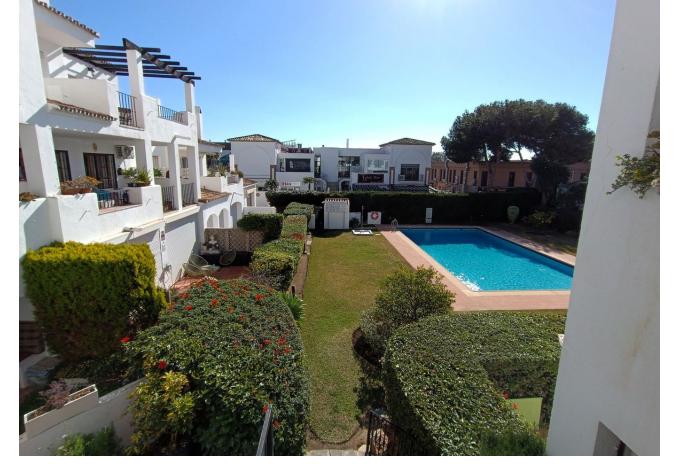

135 m2

THREE BEDROOM APARTMENT, NEW GOLDEN MILE OF ESTEPONA Three-bedroom apartment in the residential area of El Pilar, on the new Golden Mile of Estepona. Due to its location, a few minutes from the beaches of Casasola, Atalaya or Benamara, as well as the Golf and San Pedro de Alcántara, and in a well-established, quiet residential area with tree-lined streets, this home with a valid Tourist License, is ideal to acquire not only as a residence, but also as an investment. It is also within walking distance of shops, cafes, restaurants, as well as important international schools. The house was renovated in 2022 and consists of a hall, open kitchen, living room with fireplace and a rectangular terrace. To the left of the living room is the master bedroom, with an en-suite bathroom and small dressing room. On the other side of the living area, we find a hallway that connects two other very spacious bedrooms and a second bathroom. Both bedrooms have built-in wardrobes, and although the house has cross ventilation and is very cool in summer, all rooms are equipped with air conditioning and heating systems. The terrace faces south and has pleasant views of the gardens and the community pool. The house is sold furnished. VISITS BASED ON POSSIBLE TOURIST RESERVATIONS. SORRY FOR THE INCONVENIENCE. In compliance with Decree of the Government of Andalusia 2182005 of October 11, the client is informed that notary, registration, and ITP expenses are not included in the price. On the contrary, real estate intermediation expenses are included. The consumer has the right to be given a copy of the corresponding Abbreviated Information Document for the home