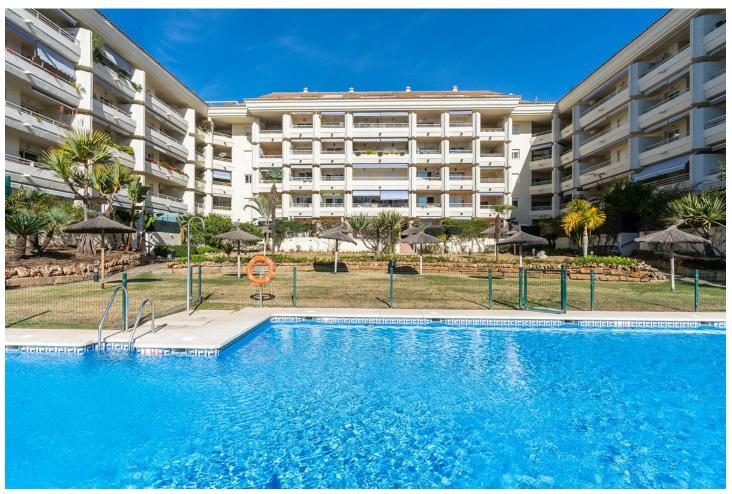

2

107 m<sup>2</sup>

Discover the exclusive lifestyle this magnificent 107m2 built apartment offers plus an 18m2 terrace facing east with lateral views of the sea. This home has 2 bedrooms, 2 bathrooms, a separate kitchen, a garage, guest parking, community gardens and a pool. It is located in an urbanization on the Golden Mile of Marbella. Just a few minutes walk from the beach. Its strategic location places it near the center of Marbella with access to a wide variety of services, shops and high-end restaurants. At the same time, it has the convenience of immediate highway access, allowing you to reach the airport in just 30 minutes without crossing the city center. The urbanization has security and privacy, so you can focus on enjoying your vacation and free time with complete peace of mind. The common areas are a true place of relaxation, with their gardens and community pool, which encourage us to disconnect from the stress of our daily lives. Come and discover its cozy terrace, from where you can appreciate sunrises full of light with its partial views of the sea, to remind you how close you are to the beaches of Marbella. This apartment on Marbella's Golden Mile is more than a property, it is an investment in quality of life. Don't miss the opportunity to live in the heart of the Costa del Sol, where well-being and comfort are found in every detail. Schedule your visit and discover your new home! BRF

Setting Orientation Condition Pool ✓ Town East **⋘** Good Communal Close To Sea **Climate Control** Views **Features** Kitchen Air Conditioning Sea Covered Terrace Fully Fitted Garden ✓ Lift Central Heating Private Terrace ✓ Pool ✓ WiFi Garden Security **Parking Utilities** Communal Electricity Gated Complex Garage Drinkable Water Telephone