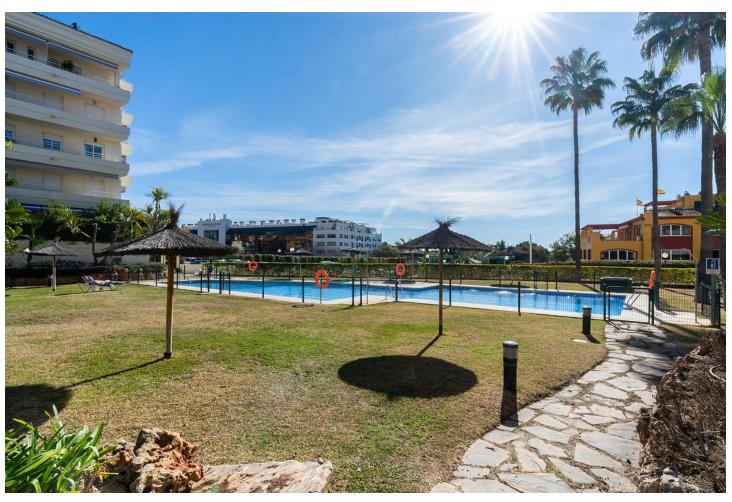

2

107 m<sup>2</sup>

Discover the exclusive lifestyle this magnificent 107m2 built apartment offers plus an 18m2 terrace facing east with lateral views of the sea. This home has 2 bedrooms, 2 bathrooms, a separate kitchen, a garage, guest parking, community gardens and a pool. It is located in an urbanization on the Golden Mile of Marbella. Just a few minutes walk from the beach. Its strategic location places it near the center of Marbella with access to a wide variety of services, shops and high-end restaurants. At the same time, it has the convenience of immediate highway access, allowing you to reach the airport in just 30 minutes without crossing the city center. The urbanization has security and privacy, so you can focus on enjoying your vacation and free time with complete peace of mind. The common areas are a true place of relaxation, with their gardens and community pool, which encourage us to disconnect from the stress of our daily lives. Come and discover its cozy terrace, from where you can appreciate sunrises full of light with its partial views of the sea, to remind you how close you are to the beaches of Marbella. This apartment on Marbella's Golden Mile is more than a property, it is an investment in quality of life. Don't miss the opportunity to live in the heart of the Costa del Sol, where well-being and comfort are found in every detail. Schedule your visit and discover your new home! BRF

Setting Orientation Condition Pool ✓ Town East **⋘** Good Communal Close To Sea **Climate Control** Views **Features** Kitchen Air Conditioning Sea Covered Terrace Fully Fitted Garden ✓ Lift Central Heating Private Terrace ✓ Pool ✓ WiFi Garden Security **Parking Utilities** Communal Electricity Gated Complex Garage Drinkable Water Telephone