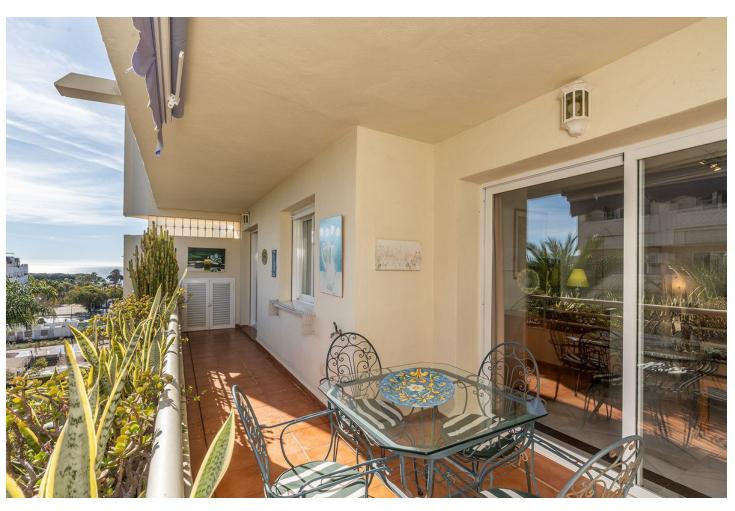

2

107 m<sup>2</sup>

Discover the exclusive lifestyle this magnificent 107m2 built apartment offers plus an 18m2 terrace facing east with lateral views of the sea. This home has 2 bedrooms, 2 bathrooms, a separate kitchen, a garage, guest parking, community gardens and a pool. It is located in an urbanization on the Golden Mile of Marbella. Just a few minutes walk from the beach. Its strategic location places it near the center of Marbella with access to a wide variety of services, shops and high-end restaurants. At the same time, it has the convenience of immediate highway access, allowing you to reach the airport in just 30 minutes without crossing the city center. The urbanization has security and privacy, so you can focus on enjoying your vacation and free time with complete peace of mind. The common areas are a true place of relaxation, with their gardens and community pool, which encourage us to disconnect from the stress of our daily lives. Come and discover its cozy terrace, from where you can appreciate sunrises full of light with its partial views of the sea, to remind you how close you are to the beaches of Marbella. This apartment on Marbella's Golden Mile is more than a property, it is an investment in quality of life. Don't miss the opportunity to live in the heart of the Costa del Sol, where well-being and comfort are found in every detail. Schedule your visit and discover your new home! BRF