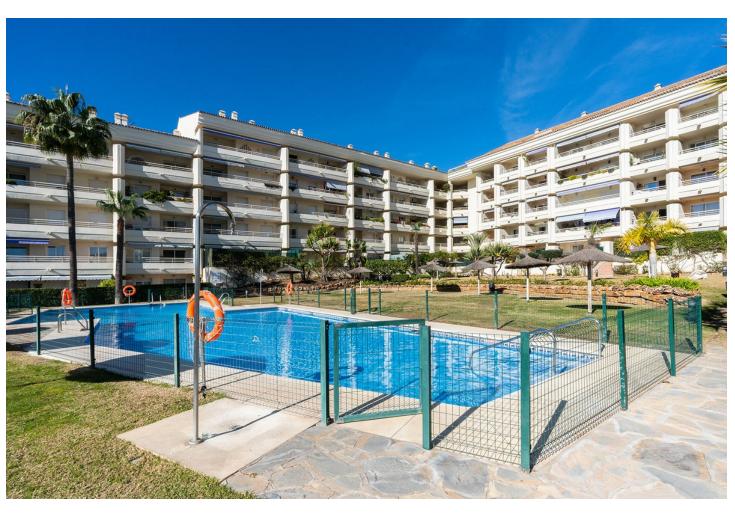

2

107 m<sup>2</sup>

Discover the exclusive lifestyle this magnificent 107m2 built apartment offers plus an 18m2 terrace facing east with lateral views of the sea. This home has 2 bedrooms, 2 bathrooms, a separate kitchen, a garage, guest parking, community gardens and a pool. It is located in an urbanization on the Golden Mile of Marbella. Just a few minutes walk from the beach. Its strategic location places it near the center of Marbella with access to a wide variety of services, shops and high-end restaurants. At the same time, it has the convenience of immediate highway access, allowing you to reach the airport in just 30 minutes without crossing the city center. The urbanization has security and privacy, so you can focus on enjoying your vacation and free time with complete peace of mind. The common areas are a true place of relaxation, with their gardens and community pool, which encourage us to disconnect from the stress of our daily lives. Come and discover its cozy terrace, from where you can appreciate sunrises full of light with its partial views of the sea, to remind you how close you are to the beaches of Marbella. This apartment on Marbella's Golden Mile is more than a property, it is an investment in quality of life. Don't miss the opportunity to live in the heart of the Costa del Sol, where well-being and comfort are found in every detail. Schedule your visit and discover your new home! BRF

Setting Orientation Condition Pool ✓ Town East **⋘** Good Communal Close To Sea **Climate Control** Views **Features** Kitchen Air Conditioning Sea Covered Terrace Fully Fitted Garden ✓ Lift Central Heating Private Terrace ✓ Pool ✓ WiFi Garden Security **Parking Utilities** Communal Electricity Gated Complex Garage Drinkable Water Telephone