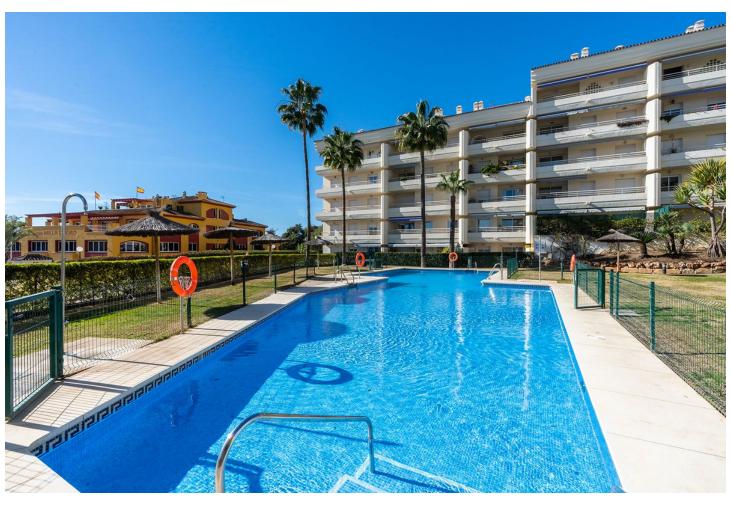

2

107 m<sup>2</sup>

Discover the exclusive lifestyle this magnificent 107m2 built apartment offers plus an 18m2 terrace facing east with lateral views of the sea. This home has 2 bedrooms, 2 bathrooms, a separate kitchen, a garage, guest parking, community gardens and a pool. It is located in an urbanization on the Golden Mile of Marbella. Just a few minutes walk from the beach. Its strategic location places it near the center of Marbella with access to a wide variety of services, shops and high-end restaurants. At the same time, it has the convenience of immediate highway access, allowing you to reach the airport in just 30 minutes without crossing the city center. The urbanization has security and privacy, so you can focus on enjoying your vacation and free time with complete peace of mind. The common areas are a true place of relaxation, with their gardens and community pool, which encourage us to disconnect from the stress of our daily lives. Come and discover its cozy terrace, from where you can appreciate sunrises full of light with its partial views of the sea, to remind you how close you are to the beaches of Marbella. This apartment on Marbella's Golden Mile is more than a property, it is an investment in quality of life. Don't miss the opportunity to live in the heart of the Costa del Sol, where well-being and comfort are found in every detail. Schedule your visit and discover your new home! BRF

Setting Orientation Condition Pool ✓ Town East **⋘** Good Communal Close To Sea **Climate Control** Views **Features** Kitchen Air Conditioning Sea Covered Terrace Fully Fitted Garden ✓ Lift Central Heating Private Terrace ✓ Pool ✓ WiFi Garden Security **Parking Utilities** Communal Electricity Gated Complex Garage Drinkable Water Telephone