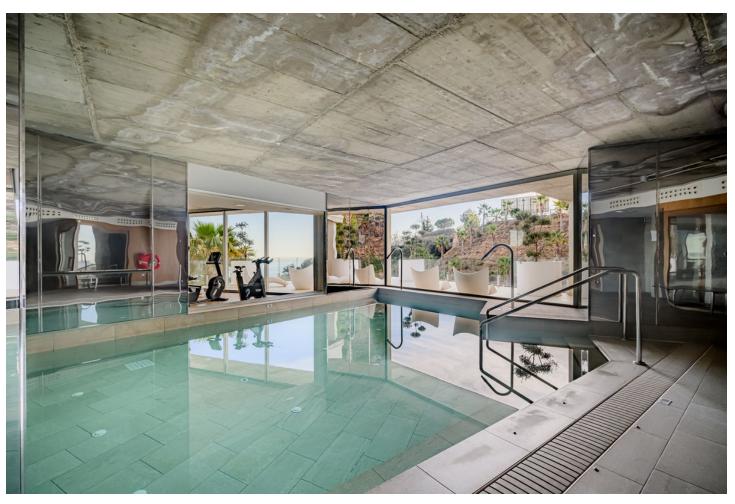

## Sales - Apartment - Benalmadena 1.095.000€

www.mibgroup.es +34 662 58 96 58 info@mibgroup.es Community: 3,600 EUR / year IBI: 1,290 EUR / year Rubbish: 90 EUR / year

3

3

115 m2

Discover the duplex corner penthouse of your dreams with panoramic views of the sea, the the port of Fuengirola and all the way to Gibraltar. Imagine waking up every morning surrounded by the serenity of the sea, view all the way to Gibraltar, and the spirituality of the Benalmádena stupa. This extraordinary penthouse on the Costa del Sol is more than just a property; it's a life experience that embraces nature and culture in a sublime embrace. Upon entering this magnificent penthouse, you will be greeted by a spacious and bright livingroom that will give you the first glimpse of what is to come. The main floor is an open space that combines a luxuriously appointed living room, a spacious dining room and a designer kitchen with state-of-the-art appliances. Large windows span the entire length of this floor, allowing natural light to flood the space and offer you panoramic views of the surrounding landscape. From this floor, you can access the large corner terrace where you can relax eat BBQ while admiring the horizon and feeling as if you were floating in the air.On this level you will find 2 bedrooms and 2 bathrooms.above the Livingroom is The master suite an oasis of tranquility, with its own private balcony and terrace where you can enjoy a morning coffee or a glass of wine at sunset. The en-suite bathroom with luxury finishes and a separate shower. Penthouse comes with a underground garage and storage must see!!!