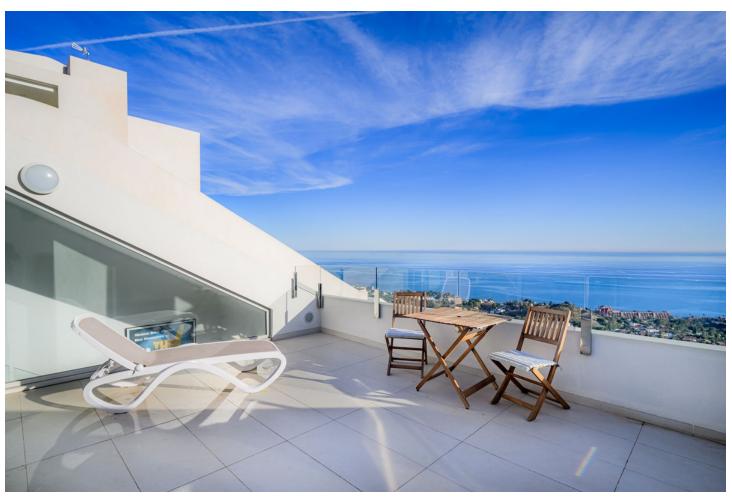

## Sales - Apartment - Benalmadena 1.095.000€

www.mibgroup.es +34 662 58 96 58 info@mibgroup.es Community: 3,600 EUR / year IBI: 1,290 EUR / year Rubbish: 90 EUR / year

3

3

115 m2

Discover the duplex corner penthouse of your dreams with panoramic views of the sea, the the port of Fuengirola and all the way to Gibraltar. Imagine waking up every morning surrounded by the serenity of the sea, view all the way to Gibraltar, and the spirituality of the Benalmádena stupa. This extraordinary penthouse on the Costa del Sol is more than just a property; it's a life experience that embraces nature and culture in a sublime embrace. Upon entering this magnificent penthouse, you will be greeted by a spacious and bright livingroom that will give you the first glimpse of what is to come. The main floor is an open space that combines a luxuriously appointed living room, a spacious dining room and a designer kitchen with state-of-the-art appliances. Large windows span the entire length of this floor, allowing natural light to flood the space and offer you panoramic views of the surrounding landscape. From this floor, you can access the large corner terrace where you can relax eat BBQ while admiring the horizon and feeling as if you were floating in the air.On this level you will find 2 bedrooms and 2 bathrooms.above the Livingroom is The master suite an oasis of tranquility, with its own private balcony and terrace where you can enjoy a morning coffee or a glass of wine at sunset. The en-suite bathroom with luxury finishes and a separate shower. Penthouse comes with a underground garage and storage must see!!!