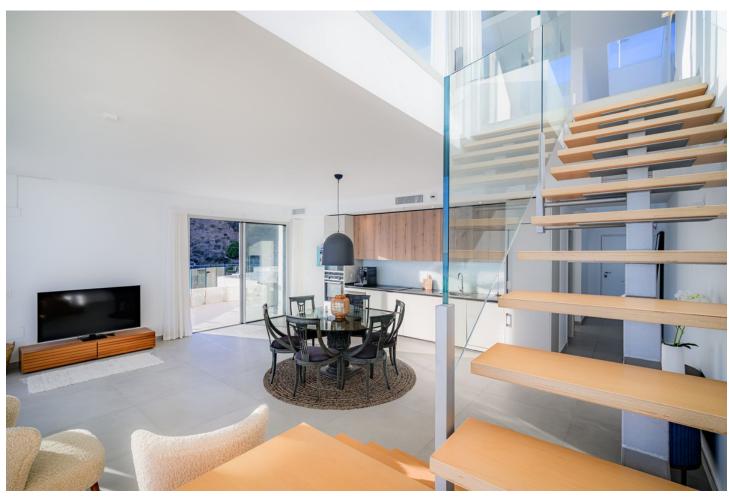

## Sales - Apartment - Benalmadena 1.095.000€

www.mibgroup.es +34 662 58 96 58 info@mibgroup.es Community: 3,600 EUR / year IBI: 1,290 EUR / year Rubbish: 90 EUR / year

3

3

115 m2

Discover the duplex corner penthouse of your dreams with panoramic views of the sea, the the port of Fuengirola and all the way to Gibraltar. Imagine waking up every morning surrounded by the serenity of the sea, view all the way to Gibraltar, and the spirituality of the Benalmádena stupa. This extraordinary penthouse on the Costa del Sol is more than just a property; it's a life experience that embraces nature and culture in a sublime embrace. Upon entering this magnificent penthouse, you will be greeted by a spacious and bright livingroom that will give you the first glimpse of what is to come. The main floor is an open space that combines a luxuriously appointed living room, a spacious dining room and a designer kitchen with state-of-the-art appliances. Large windows span the entire length of this floor, allowing natural light to flood the space and offer you panoramic views of the surrounding landscape. From this floor, you can access the large corner terrace where you can relax eat BBQ while admiring the horizon and feeling as if you were floating in the air.On this level you will find 2 bedrooms and 2 bathrooms.above the Livingroom is The master suite an oasis of tranquility, with its own private balcony and terrace where you can enjoy a morning coffee or a glass of wine at sunset. The en-suite bathroom with luxury finishes and a separate shower. Penthouse comes with a underground garage and storage must see!!!