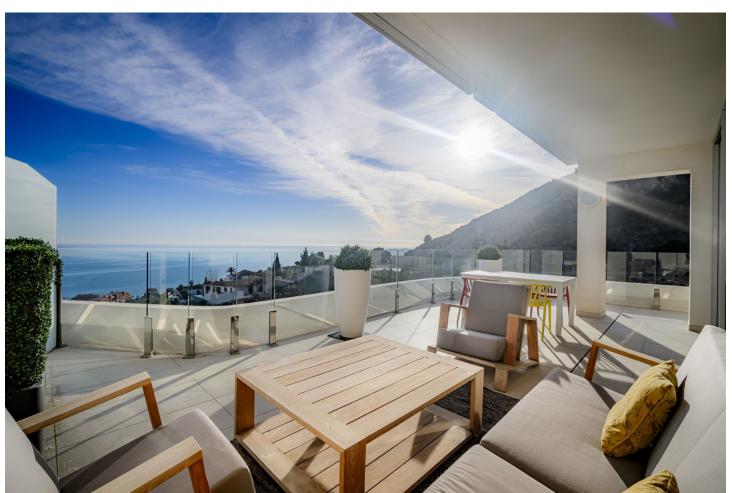

## Sales - Apartment - Benalmadena 1.095.000€

www.mibgroup.es +34 662 58 96 58 info@mibgroup.es Community: 3,600 EUR / year IBI: 1,290 EUR / year Rubbish: 90 EUR / year

3

3

115 m2

Discover the duplex corner penthouse of your dreams with panoramic views of the sea, the the port of Fuengirola and all the way to Gibraltar. Imagine waking up every morning surrounded by the serenity of the sea, view all the way to Gibraltar, and the spirituality of the Benalmádena stupa. This extraordinary penthouse on the Costa del Sol is more than just a property; it's a life experience that embraces nature and culture in a sublime embrace. Upon entering this magnificent penthouse, you will be greeted by a spacious and bright livingroom that will give you the first glimpse of what is to come. The main floor is an open space that combines a luxuriously appointed living room, a spacious dining room and a designer kitchen with state-of-the-art appliances. Large windows span the entire length of this floor, allowing natural light to flood the space and offer you panoramic views of the surrounding landscape. From this floor, you can access the large corner terrace where you can relax eat BBQ while admiring the horizon and feeling as if you were floating in the air.On this level you will find 2 bedrooms and 2 bathrooms.above the Livingroom is The master suite an oasis of tranquility, with its own private balcony and terrace where you can enjoy a morning coffee or a glass of wine at sunset. The en-suite bathroom with luxury finishes and a separate shower. Penthouse comes with a underground garage and storage must see!!!