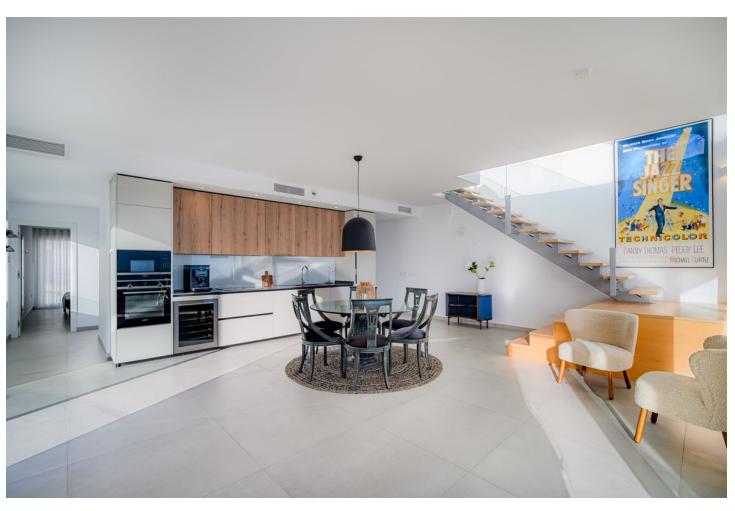

## Sales - Apartment - Benalmadena 1.095.000€

www.mibgroup.es +34 662 58 96 58 info@mibgroup.es Community: 3,600 EUR / year IBI: 1,290 EUR / year Rubbish: 90 EUR / year

3

3

115 m2

Discover the duplex corner penthouse of your dreams with panoramic views of the sea, the the port of Fuengirola and all the way to Gibraltar. Imagine waking up every morning surrounded by the serenity of the sea, view all the way to Gibraltar, and the spirituality of the Benalmádena stupa. This extraordinary penthouse on the Costa del Sol is more than just a property; it's a life experience that embraces nature and culture in a sublime embrace. Upon entering this magnificent penthouse, you will be greeted by a spacious and bright livingroom that will give you the first glimpse of what is to come. The main floor is an open space that combines a luxuriously appointed living room, a spacious dining room and a designer kitchen with state-of-the-art appliances. Large windows span the entire length of this floor, allowing natural light to flood the space and offer you panoramic views of the surrounding landscape. From this floor, you can access the large corner terrace where you can relax eat BBQ while admiring the horizon and feeling as if you were floating in the air.On this level you will find 2 bedrooms and 2 bathrooms.above the Livingroom is The master suite an oasis of tranquility, with its own private balcony and terrace where you can enjoy a morning coffee or a glass of wine at sunset. The en-suite bathroom with luxury finishes and a separate shower. Penthouse comes with a underground garage and storage must see!!!