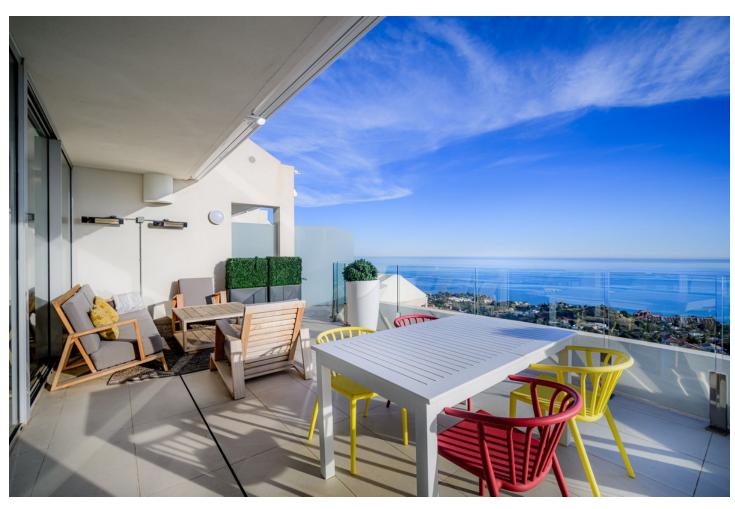

## Sales - Apartment - Benalmadena 1.095.000€

www.mibgroup.es +34 662 58 96 58 info@mibgroup.es Community: 3,600 EUR / year IBI: 1,290 EUR / year Rubbish: 90 EUR / year

3

3

115 m2

Discover the duplex corner penthouse of your dreams with panoramic views of the sea, the the port of Fuengirola and all the way to Gibraltar. Imagine waking up every morning surrounded by the serenity of the sea, view all the way to Gibraltar, and the spirituality of the Benalmádena stupa. This extraordinary penthouse on the Costa del Sol is more than just a property; it's a life experience that embraces nature and culture in a sublime embrace. Upon entering this magnificent penthouse, you will be greeted by a spacious and bright livingroom that will give you the first glimpse of what is to come. The main floor is an open space that combines a luxuriously appointed living room, a spacious dining room and a designer kitchen with state-of-the-art appliances. Large windows span the entire length of this floor, allowing natural light to flood the space and offer you panoramic views of the surrounding landscape. From this floor, you can access the large corner terrace where you can relax eat BBQ while admiring the horizon and feeling as if you were floating in the air.On this level you will find 2 bedrooms and 2 bathrooms.above the Livingroom is The master suite an oasis of tranquility, with its own private balcony and terrace where you can enjoy a morning coffee or a glass of wine at sunset. The en-suite bathroom with luxury finishes and a separate shower. Penthouse comes with a underground garage and storage must see!!!