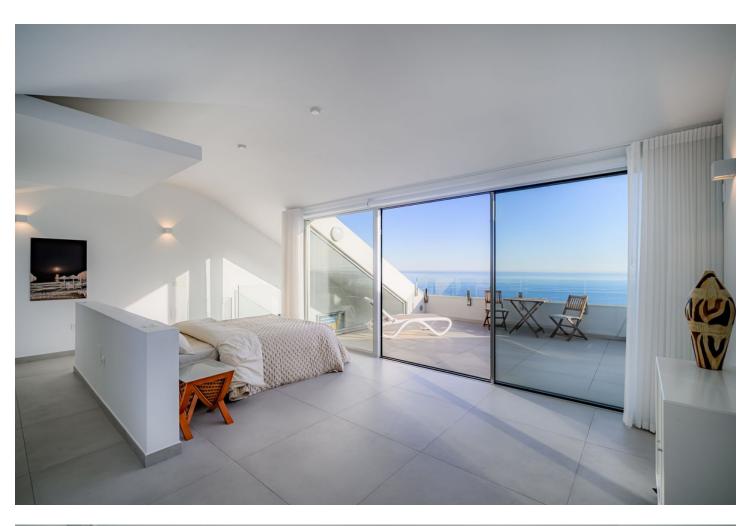

## Sales - Apartment - Benalmadena 1.095.000€

www.mibgroup.es +34 662 58 96 58 info@mibgroup.es Community: 3,600 EUR / year IBI: 1,290 EUR / year Rubbish: 90 EUR / year

3

3

115 m2

Discover the duplex corner penthouse of your dreams with panoramic views of the sea, the the port of Fuengirola and all the way to Gibraltar. Imagine waking up every morning surrounded by the serenity of the sea, view all the way to Gibraltar, and the spirituality of the Benalmádena stupa. This extraordinary penthouse on the Costa del Sol is more than just a property; it's a life experience that embraces nature and culture in a sublime embrace. Upon entering this magnificent penthouse, you will be greeted by a spacious and bright livingroom that will give you the first glimpse of what is to come. The main floor is an open space that combines a luxuriously appointed living room, a spacious dining room and a designer kitchen with state-of-the-art appliances. Large windows span the entire length of this floor, allowing natural light to flood the space and offer you panoramic views of the surrounding landscape. From this floor, you can access the large corner terrace where you can relax eat BBQ while admiring the horizon and feeling as if you were floating in the air.On this level you will find 2 bedrooms and 2 bathrooms.above the Livingroom is The master suite an oasis of tranquility, with its own private balcony and terrace where you can enjoy a morning coffee or a glass of wine at sunset. The en-suite bathroom with luxury finishes and a separate shower. Penthouse comes with a underground garage and storage must see!!!