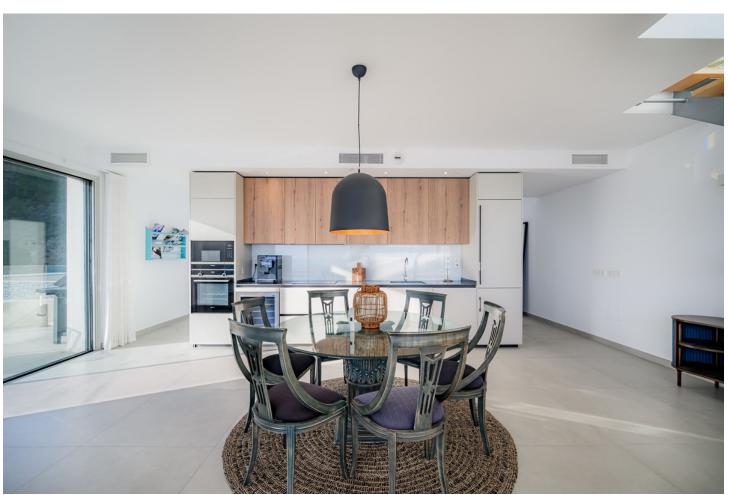

## Sales - Apartment - Benalmadena 1.095.000€

www.mibgroup.es +34 662 58 96 58 info@mibgroup.es Community: 3,600 EUR / year IBI: 1,290 EUR / year Rubbish: 90 EUR / year

3

3

115 m2

Discover the duplex corner penthouse of your dreams with panoramic views of the sea, the the port of Fuengirola and all the way to Gibraltar. Imagine waking up every morning surrounded by the serenity of the sea, view all the way to Gibraltar, and the spirituality of the Benalmádena stupa. This extraordinary penthouse on the Costa del Sol is more than just a property; it's a life experience that embraces nature and culture in a sublime embrace. Upon entering this magnificent penthouse, you will be greeted by a spacious and bright livingroom that will give you the first glimpse of what is to come. The main floor is an open space that combines a luxuriously appointed living room, a spacious dining room and a designer kitchen with state-of-the-art appliances. Large windows span the entire length of this floor, allowing natural light to flood the space and offer you panoramic views of the surrounding landscape. From this floor, you can access the large corner terrace where you can relax eat BBQ while admiring the horizon and feeling as if you were floating in the air.On this level you will find 2 bedrooms and 2 bathrooms.above the Livingroom is The master suite an oasis of tranquility, with its own private balcony and terrace where you can enjoy a morning coffee or a glass of wine at sunset. The en-suite bathroom with luxury finishes and a separate shower. Penthouse comes with a underground garage and storage must see!!!