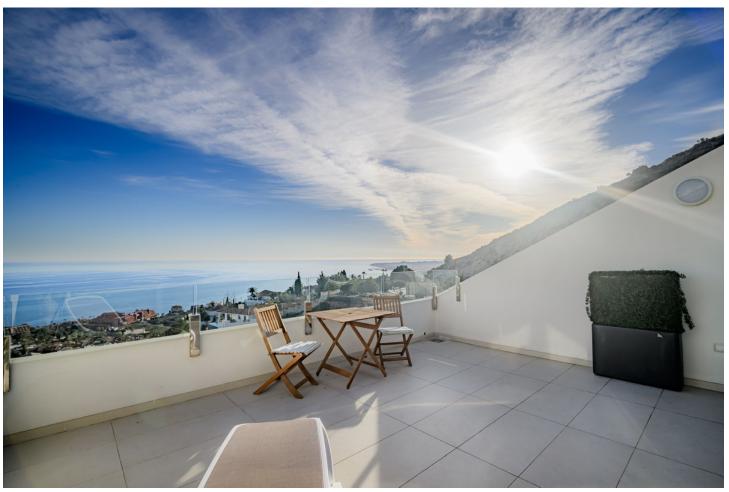

## Sales - Apartment - Benalmadena 1.095.000€

www.mibgroup.es +34 662 58 96 58 info@mibgroup.es Community: 3,600 EUR / year IBI: 1,290 EUR / year Rubbish: 90 EUR / year

3

3

115 m2

Discover the duplex corner penthouse of your dreams with panoramic views of the sea, the the port of Fuengirola and all the way to Gibraltar. Imagine waking up every morning surrounded by the serenity of the sea, view all the way to Gibraltar, and the spirituality of the Benalmádena stupa. This extraordinary penthouse on the Costa del Sol is more than just a property; it's a life experience that embraces nature and culture in a sublime embrace. Upon entering this magnificent penthouse, you will be greeted by a spacious and bright livingroom that will give you the first glimpse of what is to come. The main floor is an open space that combines a luxuriously appointed living room, a spacious dining room and a designer kitchen with state-of-the-art appliances. Large windows span the entire length of this floor, allowing natural light to flood the space and offer you panoramic views of the surrounding landscape. From this floor, you can access the large corner terrace where you can relax eat BBQ while admiring the horizon and feeling as if you were floating in the air.On this level you will find 2 bedrooms and 2 bathrooms.above the Livingroom is The master suite an oasis of tranquility, with its own private balcony and terrace where you can enjoy a morning coffee or a glass of wine at sunset. The en-suite bathroom with luxury finishes and a separate shower. Penthouse comes with a underground garage and storage must see!!!