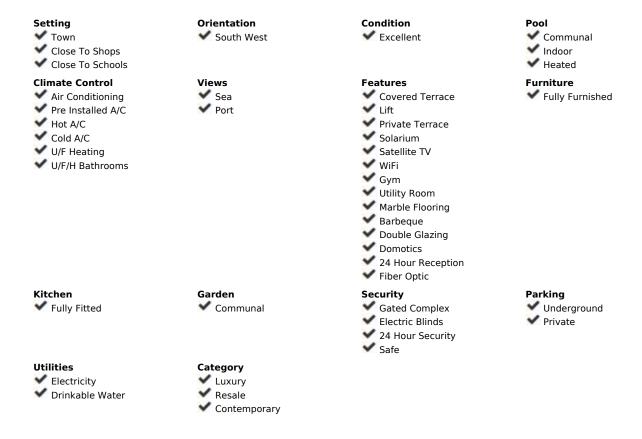

## Sales - Apartment - Benalmadena 1.095.000€

www.mibgroup.es +34 662 58 96 58 info@mibgroup.es Community: 3,600 EUR / year IBI: 1,290 EUR / year Rubbish: 90 EUR / year

3

3

115 m2

Discover the duplex corner penthouse of your dreams with panoramic views of the sea, the the port of Fuengirola and all the way to Gibraltar. Imagine waking up every morning surrounded by the serenity of the sea, view all the way to Gibraltar, and the spirituality of the Benalmádena stupa. This extraordinary penthouse on the Costa del Sol is more than just a property; it's a life experience that embraces nature and culture in a sublime embrace. Upon entering this magnificent penthouse, you will be greeted by a spacious and bright livingroom that will give you the first glimpse of what is to come. The main floor is an open space that combines a luxuriously appointed living room, a spacious dining room and a designer kitchen with state-of-the-art appliances. Large windows span the entire length of this floor, allowing natural light to flood the space and offer you panoramic views of the surrounding landscape. From this floor, you can access the large corner terrace where you can relax eat BBQ while admiring the horizon and feeling as if you were floating in the air.On this level you will find 2 bedrooms and 2 bathrooms.above the Livingroom is The master suite an oasis of tranquility, with its own private balcony and terrace where you can enjoy a morning coffee or a glass of wine at sunset. The en-suite bathroom with luxury finishes and a separate shower. Penthouse comes with a underground garage and storage must see!!!