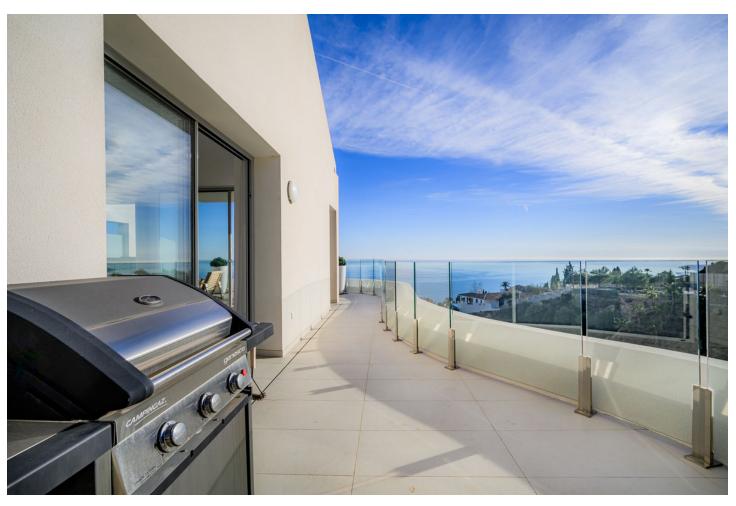

## Sales - Apartment - Benalmadena 1.095.000€

www.mibgroup.es +34 662 58 96 58 info@mibgroup.es Community: 3,600 EUR / year IBI: 1,290 EUR / year Rubbish: 90 EUR / year

3

3

115 m2

Discover the duplex corner penthouse of your dreams with panoramic views of the sea, the the port of Fuengirola and all the way to Gibraltar. Imagine waking up every morning surrounded by the serenity of the sea, view all the way to Gibraltar, and the spirituality of the Benalmádena stupa. This extraordinary penthouse on the Costa del Sol is more than just a property; it's a life experience that embraces nature and culture in a sublime embrace. Upon entering this magnificent penthouse, you will be greeted by a spacious and bright livingroom that will give you the first glimpse of what is to come. The main floor is an open space that combines a luxuriously appointed living room, a spacious dining room and a designer kitchen with state-of-the-art appliances. Large windows span the entire length of this floor, allowing natural light to flood the space and offer you panoramic views of the surrounding landscape. From this floor, you can access the large corner terrace where you can relax eat BBQ while admiring the horizon and feeling as if you were floating in the air.On this level you will find 2 bedrooms and 2 bathrooms.above the Livingroom is The master suite an oasis of tranquility, with its own private balcony and terrace where you can enjoy a morning coffee or a glass of wine at sunset. The en-suite bathroom with luxury finishes and a separate shower. Penthouse comes with a underground garage and storage must see!!!