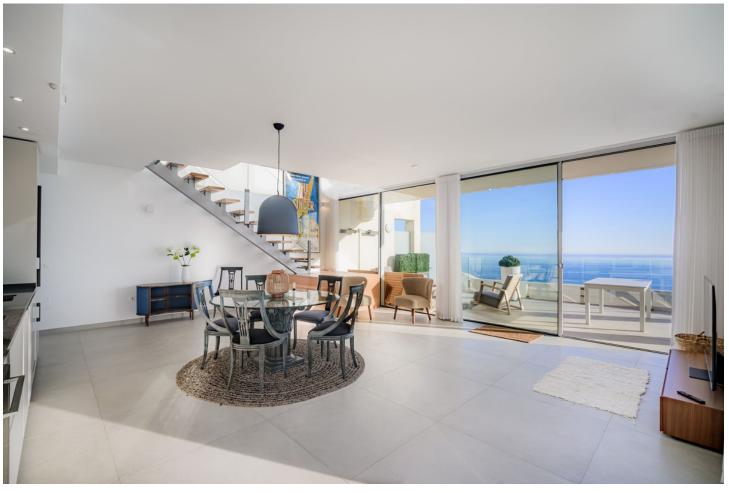

## Sales - Apartment - Benalmadena 1.095.000€

www.mibgroup.es +34 662 58 96 58 info@mibgroup.es Community: 3,600 EUR / year IBI: 1,290 EUR / year Rubbish: 90 EUR / year

3

3

115 m2

Discover the duplex corner penthouse of your dreams with panoramic views of the sea, the the port of Fuengirola and all the way to Gibraltar. Imagine waking up every morning surrounded by the serenity of the sea, view all the way to Gibraltar, and the spirituality of the Benalmádena stupa. This extraordinary penthouse on the Costa del Sol is more than just a property; it's a life experience that embraces nature and culture in a sublime embrace. Upon entering this magnificent penthouse, you will be greeted by a spacious and bright livingroom that will give you the first glimpse of what is to come. The main floor is an open space that combines a luxuriously appointed living room, a spacious dining room and a designer kitchen with state-of-the-art appliances. Large windows span the entire length of this floor, allowing natural light to flood the space and offer you panoramic views of the surrounding landscape. From this floor, you can access the large corner terrace where you can relax eat BBQ while admiring the horizon and feeling as if you were floating in the air.On this level you will find 2 bedrooms and 2 bathrooms.above the Livingroom is The master suite an oasis of tranquility, with its own private balcony and terrace where you can enjoy a morning coffee or a glass of wine at sunset. The en-suite bathroom with luxury finishes and a separate shower. Penthouse comes with a underground garage and storage must see!!!