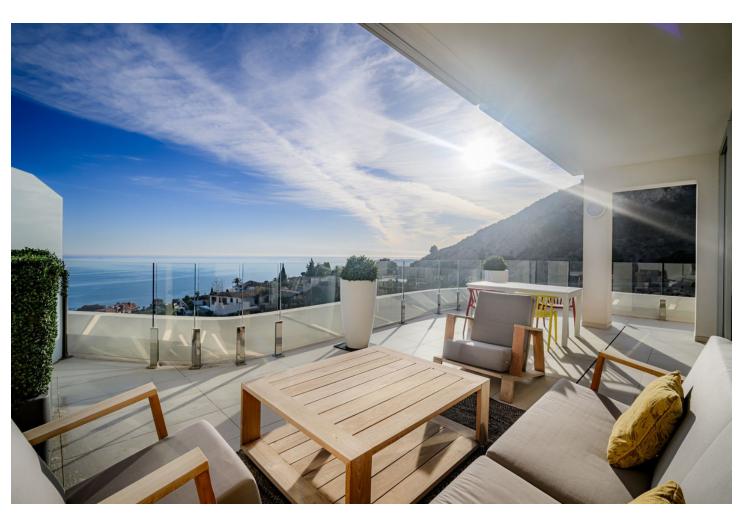

## Sales - Apartment - Benalmadena 1.095.000€

www.mibgroup.es +34 662 58 96 58 info@mibgroup.es Community: 3,600 EUR / year IBI: 1,290 EUR / year Rubbish: 90 EUR / year

3

3

115 m2

Discover the duplex corner penthouse of your dreams with panoramic views of the sea, the the port of Fuengirola and all the way to Gibraltar. Imagine waking up every morning surrounded by the serenity of the sea, view all the way to Gibraltar, and the spirituality of the Benalmádena stupa. This extraordinary penthouse on the Costa del Sol is more than just a property; it's a life experience that embraces nature and culture in a sublime embrace. Upon entering this magnificent penthouse, you will be greeted by a spacious and bright livingroom that will give you the first glimpse of what is to come. The main floor is an open space that combines a luxuriously appointed living room, a spacious dining room and a designer kitchen with state-of-the-art appliances. Large windows span the entire length of this floor, allowing natural light to flood the space and offer you panoramic views of the surrounding landscape. From this floor, you can access the large corner terrace where you can relax eat BBQ while admiring the horizon and feeling as if you were floating in the air.On this level you will find 2 bedrooms and 2 bathrooms.above the Livingroom is The master suite an oasis of tranquility, with its own private balcony and terrace where you can enjoy a morning coffee or a glass of wine at sunset. The en-suite bathroom with luxury finishes and a separate shower. Penthouse comes with a underground garage and storage must see!!!