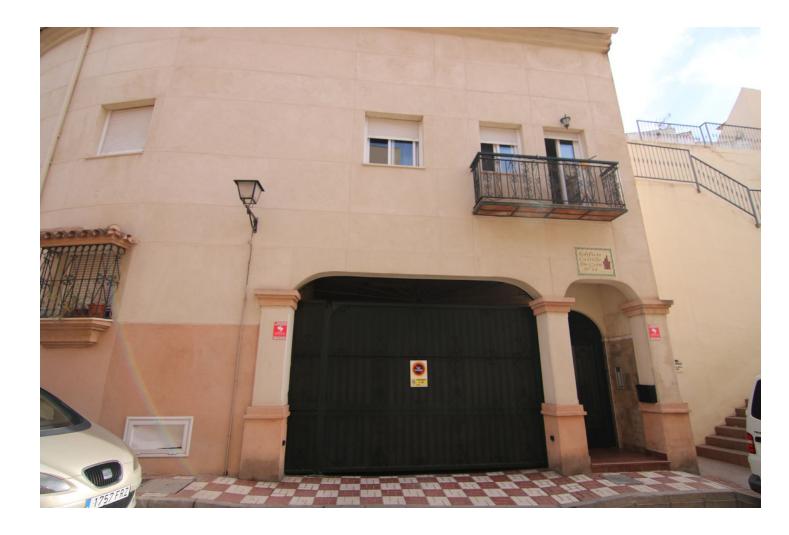

Two bedroom flat, with optional garage. Las Palmeras area, football field, central, close to shops, supermarkets, schools. This nice flat is distributed in kitchen, spacious and bright living room, two large bedrooms, bathroom with bathtub. A luminous communal patio, with drying areas, plants and flowers, which make a fresh, nice and cosy place. What are you waiting for to visit this beautiful flat to enter to live. With optional garage, for 12.000[].