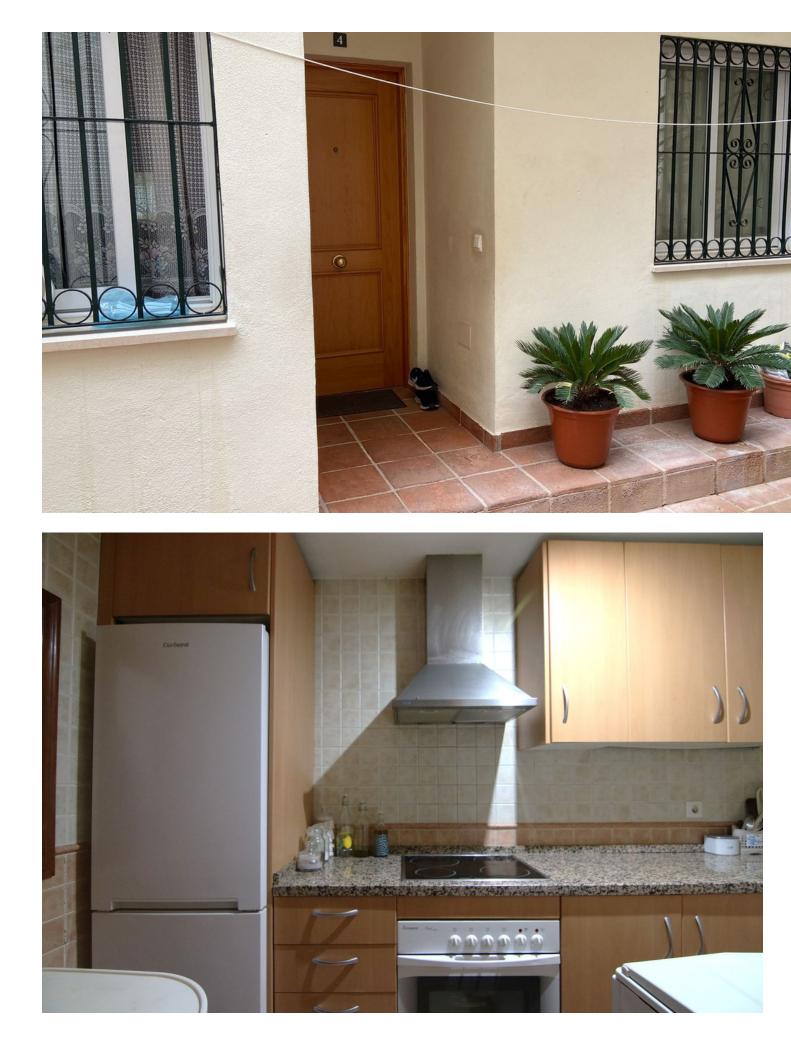

Two bedroom flat, with optional garage. Las Palmeras area, football field, central, close to shops, supermarkets, schools. This nice flat is distributed in kitchen, spacious and bright living room, two large bedrooms, bathroom with bathtub. A luminous communal patio, with drying areas, plants and flowers, which make a fresh, nice and cosy place. What are you waiting for to visit this beautiful flat to enter to live. With optional garage, for 12.000[].

Furniture Part Furnished

Utilities

Electricity Drinkable Water Telephone

Condition Excellent

Kitchen Y Fully Fitted

Security Gated Complex Entry Phone